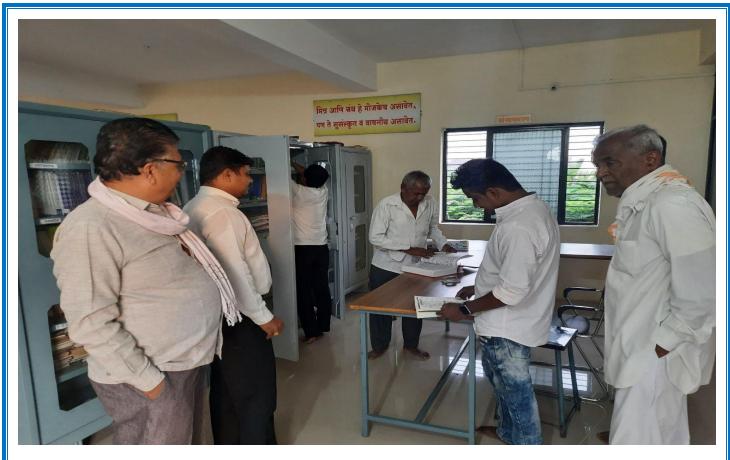

#### The Context

Given the current situation of the society, senior citizens are being partially neglected and deprived due to the divided family system in the society. Keeping this problem in mind, the program "senior citizens Book Reading Service" is being implemented by the college from the academic year 2016-2017. This type of reading material is provided to the senior citizens at home through this medium. These include fine literature, stories, novels, religious texts, poetry collections, etc. The city of Kharda has been selected for the implementation of this initiative because there is not available any public or private library in kharda city. Regular home reading material is provided on the base free of cost to senior citizens through college staff.

Some books we could not provide to Senior citizens on them demand or choices due to lack of availability in library.