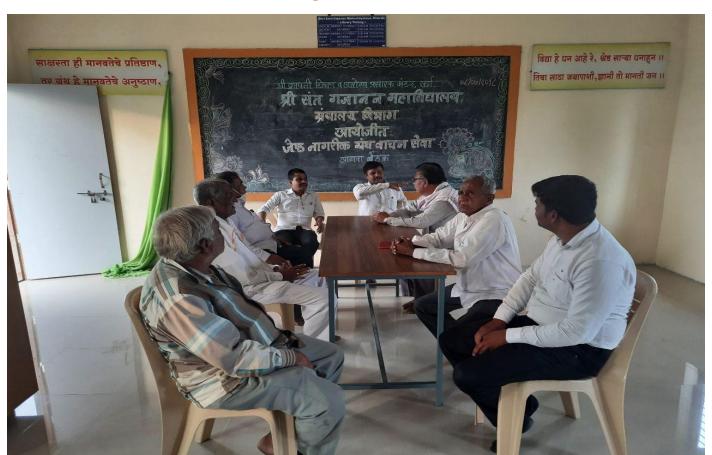

### "Senior citizens Book Reading Service"

#### The Context

Given the current situation of the society, senior citizens are being partially neglected and deprived due to the divided family system in the society. Keeping this problem in mind, the program "senior citizens Book Reading Service" is being implemented by the college from the academic year 2016-2017. This type of reading material is provided to the senior citizens at home through this medium. These include fine literature, stories, novels, religious texts, poetry collections, etc. The city of Kharda has been selected for the implementation of this initiative because there is not available any public or private library in kharda city. Regular home reading material is provided on the base free of cost to senior citizens through college staff.

खान हि 08/07/2019 योजी 'नेष्ठ लागिक ग्रंप वाचन खेवा' सामितीच्या क्षेठकीचे 'छापोनल करणान 'छाले, या बेठकीन सामितीच्या मागील कार्याचा 'छालवा खेण्यान 'फाना. लक्षेच चाल वर्षासाठी 'उपक्रमाचे / कार्यक्रमाचे ।तियोजन करण्यान 'छाले, लक्षेच 'उन्कुण वाचक म्हणून भी. च्युरसाठी यामचंत्र सर 'यांनी ।तिवड क्रम्न ट्यांना शाल, भीकक व ग्रंप प्रेट हेजन ट्यांना संब्ह्यानीन करण्यान 'छाले.