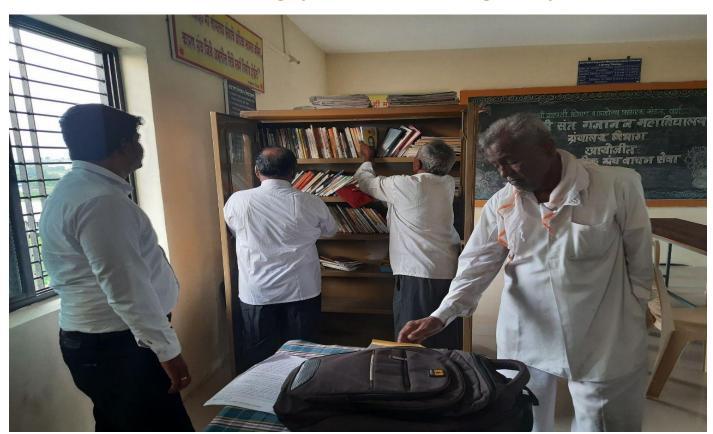

#### The Context

Given the current situation of the society, senior citizens are being partially neglected and deprived due to the divided family system in the society. Keeping this problem in mind, the program "senior citizens Book Reading Service" is being implemented by the college from the academic year 2016-2017. This type of reading material is provided to the senior citizens at home through this medium. These include fine literature, stories, novels, religious texts, poetry collections, etc. The city of Kharda has been selected for the implementation of this initiative because there is not available any public or private library in kharda city. Regular home reading material is provided on the base free of cost to senior citizens through college staff.

Some books we could not provide to Senior citizens on them demand or choices due to lack of availability in library.