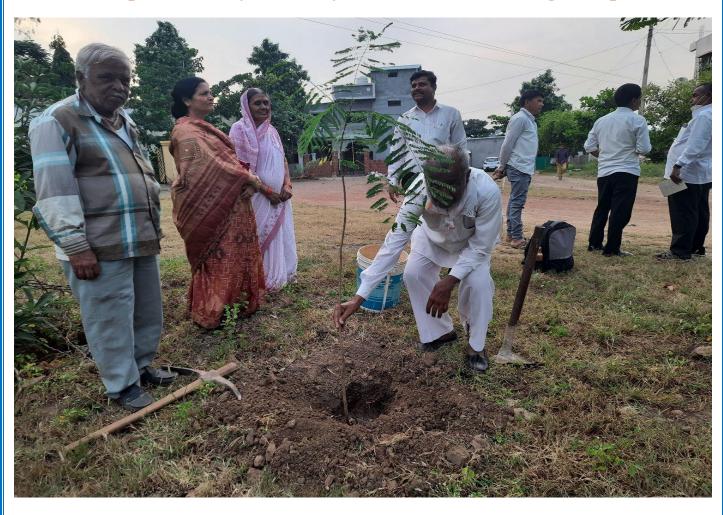

We find out above mentioned things and run the program of "senior citizens Book Reading Service" for senior citizens at Kharda city so that this practice is gate uniqueness in Indian Higher Education as well as through the Practice we conducted various program like; Tree Plantation, gifted books to Students with own collected fund, college has organized Different activities for entertain of senior citizen's entertain Like; One act play, lectures, integration of senior citizens for freely gossip and experience shearing

Senior citizens contributed for the environment conservation through the tree plantation.