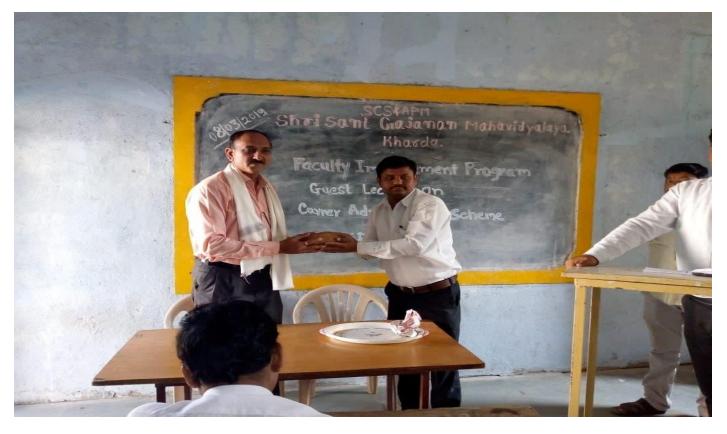

# Shri Sant Gajanan Mahavidyalaya kharda.

| Year    | Program<br>No. | Title of the Annual awareness<br>programs regarding to code of conduct.               | Date       | No of<br>participants |
|---------|----------------|---------------------------------------------------------------------------------------|------------|-----------------------|
|         | 1              | Introductory lecture for code of conduct<br>by Principal Dr. Mohan Gulve              | 02/07/2017 | 78 Students           |
| 2017-18 | 2              | Organize lecture on Anti Ragging by Anti ragging committee                            | 07/07/2017 | 35 Students           |
|         | 3              | Organize Guest lecture on "Carrier<br>Advancement Scheme"                             | 08/02/2018 | 11                    |
|         | 1              | Organize one day workshop on<br>"Administrative Guidance '                            | 07/07/2018 | 12                    |
| 2018-19 | 2              | Organize lecture on Anti Ragging by<br>Anti ragging committee                         | 27/07/2018 | 20                    |
|         | 3              | Organize one day guest lecture on<br>"Newly framed accreditation of<br>NAAC"          | 21/08/2018 | 12                    |
|         | 1              | Certificate of participation in<br>"Maharashtra Anti-tobacco Mass Pledge<br>Activity" | 11/07/2019 | 78                    |
| 2019-20 | 2              | Organize lecture on Anti Ragging by Anti ragging committee                            | 20/07/2019 | 78                    |
|         | 3              | One day workshop on revised<br>accreditation framework                                | 12/11/2019 | 12                    |