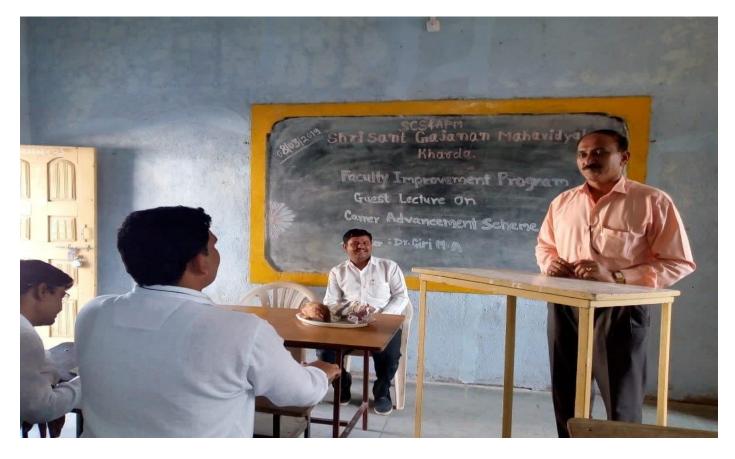

# Shri Sant Gajanan Mahavidyalaya kharda.

| Year    | Program<br>No. | Title of the Annual awareness<br>programs regarding to code of conduct.               | Date       | No of<br>participants |
|---------|----------------|---------------------------------------------------------------------------------------|------------|-----------------------|
|         | 1              | Introductory lecture for code of conduct<br>by Principal Dr. Mohan Gulve              | 02/07/2017 | 78 Students           |
| 2017-18 | 2              | Organize lecture on Anti Ragging by Anti ragging committee                            | 07/07/2017 | 35 Students           |
|         | 3              | Organize Guest lecture on "Carrier<br>Advancement Scheme"                             | 08/02/2018 | 11                    |
|         | 1              | Organize one day workshop on<br>"Administrative Guidance '                            | 07/07/2018 | 12                    |
| 2018-19 | 2              | Organize lecture on Anti Ragging by<br>Anti ragging committee                         | 27/07/2018 | 20                    |
|         | 3              | Organize one day guest lecture on<br>"Newly framed accreditation of<br>NAAC"          | 21/08/2018 | 12                    |
|         | 1              | Certificate of participation in<br>"Maharashtra Anti-tobacco Mass Pledge<br>Activity" | 11/07/2019 | 78                    |
| 2019-20 | 2              | Organize lecture on Anti Ragging by Anti ragging committee                            | 20/07/2019 | 78                    |
|         | 3              | One day workshop on revised<br>accreditation framework                                | 12/11/2019 | 12                    |