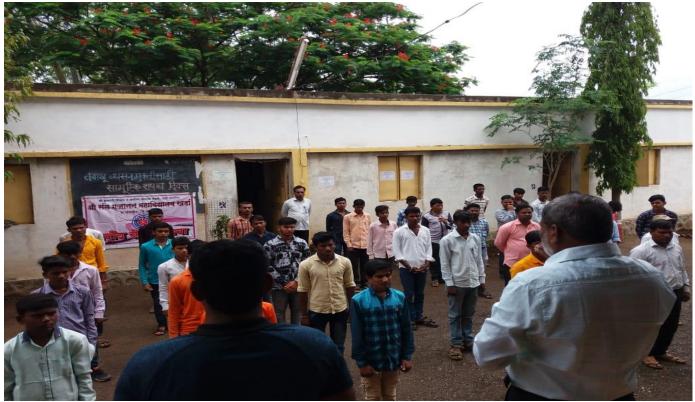

### Certificate of participation in "Maharashtra Anti-tobacco Mass Pledge Activity"

Certificate of participation in "Maharashtra Anti-tobacco Mass Pledge Activity"

श्री छत्रपती शिक्षण व आरोग्य प्रसारक मंडळाचे श्री संत गजानन महाविद्यालय, खर्डा.

ता. जामखेड.जि.अहमदनगर

तंबाखू व्यसनमुक्तिसाठी सामूहीक शपथ व जनजागृती

महाविद्यालयातील राष्ट्रीय सेवा योजना विभागाव्दारे दि. ११/०७/२०१९ रोजी सकाळी १०:३० वाजता तंबाखू व्यसनमुक्तिसाठी सामूहिक शपथ व जनजागृती कार्यक्रम राबविण्यात आला. यावेळी महाविद्यालयाचे प्राचार्य डॉ. मोहन गुळवे, डॉ. शिवानंद जाधव, डॉ. ओंकार खिस्ते , महाविद्यालयातील सर्व शिक्षक व शिक्षकेत्तर कर्मचारी रा.से.यो. स्वयंसेवक व विद्यार्थ्यांची उपस्थिती होती. कार्यक्रमाच्या प्रारंभी रा.से.यो. स्वयंसेवक, विद्यार्थी, शिक्षक व शिक्षकेत्तर कर्मचारी यांनी तंबाखू व्यसनमुक्तिसाठी सामूहिक शपथ घेतली. महाविद्यालयाचे प्राचार्य डॉ. मोहन गुळवे यांनी तंबाखू व्यसनमुक्तिसाठी सामूहिक शपथ घेतली. महाविद्यालयाचे प्राचार्य डॉ. मोहन गुळवे यांनी तंबाखू व व्यसनाचे दुष्परिणाम, त्यामुळे होणारे कर्करोगासारखे भयानक रोग, सामाजिक हानी, व्यसनामुळे उदवस्त झालेले परिवार यावर अनेक उदाहरण व दाखल्यासह प्रकाश टाकून युवकांना व्यसनापासून दुर राहण्याचे आवाहन केले. या कार्यक्रमाचे सूत्रसंचालन प्रा. राजू म्हेत्रे यांनी केले तर आभार प्रदर्शन प्रा. श्रीकांत तनपुरे यांनी केले. सदर कार्यक्रमाचा अहवाल व फोटो हेल्थ फाऊंडेशन दिल्ली यांना पाठवण्यात आला व होता हेल्थ फाऊंडेशन दिल्ली व्दारे सदर कार्यक्रम यशस्वीपणे राबविल्याबद्दल महाविद्यालयाल व कार्यक्रम अधिकारी यांना प्रमाणपत्र देऊन गौरविण्यात आले.