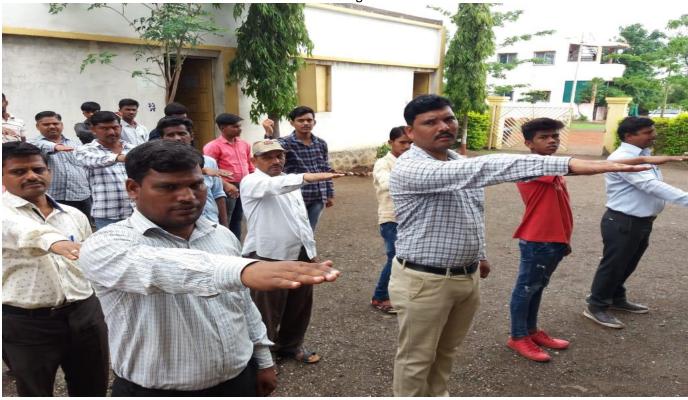

### Certificate of participation in "Maharashtra Anti-tobacco Mass Pledge Activity"

Certificate of participation in "Maharashtra Anti-tobacco Mass Pledge Activity"

श्री छत्रपती शिक्षण व आरोग्य प्रसारक मंडळाचे श्री संत गजानन महाविद्यालय, खर्डा.

ता. जामखेड.जि.अहमदनगर

तंबाखू व्यसनमुक्तिसाठी सामूहीक शपथ व जनजागृती

महाविद्यालयातील राष्ट्रीय सेवा योजना विभागाव्दारे दि. ११/०७/२०१९ रोजी सकाळी १०:३० वाजता तंबाखू व्यसनमुक्तिसाठी सामूहिक शपथ व जनजागृती कार्यक्रम राबविण्यात आला. यावेळी महाविद्यालयाचे प्राचार्य डॉ. मोहन गुळवे, डॉ. शिवानंद जाधव, डॉ. ओंकार खिस्ते , महाविद्यालयातील सर्व शिक्षक व शिक्षकेत्तर कर्मचारी रा.से.यो. स्वयंसेवक व विद्यार्थ्यांची उपस्थिती होती. कार्यक्रमाच्या प्रारंभी रा.से.यो. स्वयंसेवक, विद्यार्थी, शिक्षक व शिक्षकेत्तर कर्मचारी यांनी तंबाखू व्यसनमुक्तिसाठी सामूहिक शपथ घेतली. महाविद्यालयाचे प्राचार्य डॉ. मोहन गुळवे यांनी तंबाखू व्यसनमुक्तिसाठी सामूहिक शपथ घेतली. महाविद्यालयाचे प्राचार्य डॉ. मोहन गुळवे यांनी तंबाखू व व्यसनाचे दुष्परिणाम, त्यामुळे होणारे कर्करोगासारखे भयानक रोग, सामाजिक हानी, व्यसनामुळे उदवस्त झालेले परिवार यावर अनेक उदाहरण व दाखल्यासह प्रकाश टाकून युवकांना व्यसनापासून दुर राहण्याचे आवाहन केले. या कार्यक्रमाचे सूत्रसंचालन प्रा. राजू म्हेत्रे यांनी केले तर आभार प्रदर्शन प्रा. श्रीकांत तनपुरे यांनी केले. सदर कार्यक्रमाचा अहवाल व फोटो हेल्थ फाऊंडेशन दिल्ली यांना पाठवण्यात आला व होता हेल्थ फाऊंडेशन दिल्ली व्दारे सदर कार्यक्रम यशस्वीपणे राबविल्याबद्दल महाविद्यालयाल व कार्यक्रम अधिकारी यांना प्रमाणपत्र देऊन गौरविण्यात आले.