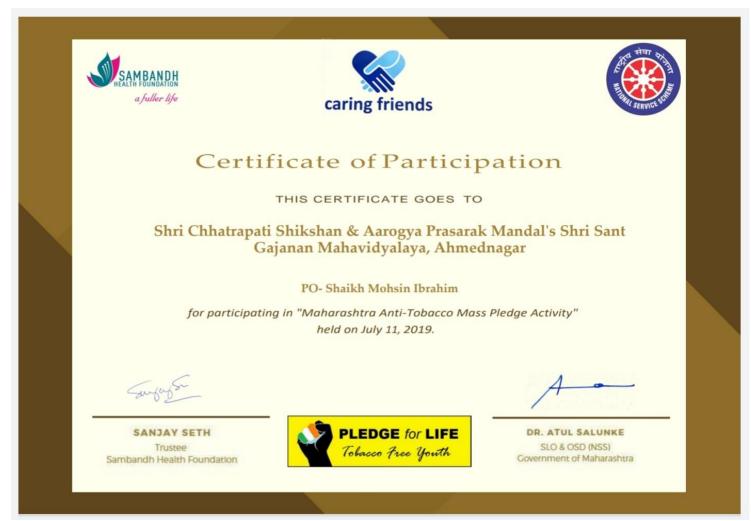

### Certificate of participation in "Maharashtra Anti-tobacco Mass Pledge Activity"

Certificate of participation in "Maharashtra Anti-tobacco Mass Pledge Activity"

श्री छत्रपती शिक्षण व आरोग्य प्रसारक मंडळाचे श्री संत गजानन महाविद्यालय, खर्डा.

ता. जामखेड.जि.अहमदनगर

तंबाखू व्यसनमुक्तिसाठी सामूहीक शपथ व जनजागृती

महाविद्यालयातील राष्ट्रीय सेवा योजना विभागाव्दारे दि. ११/०७/२०१९ रोजी सकाळी १०:३० वाजता तंबाखू व्यसनमुक्तिसाठी सामूहिक शपथ व जनजागृती कार्यक्रम राबविण्यात आला. यावेळी महाविद्यालयाचे प्राचार्य डॉ. मोहन गुळवे, डॉ. शिवानंद जाधव, डॉ. ओंकार खिस्ते , महाविद्यालयातील सर्व शिक्षक व शिक्षकेत्तर कर्मचारी रा.से.यो. स्वयंसेवक व विद्यार्थ्यांची उपस्थिती होती. कार्यक्रमाच्या प्रारंभी रा.से.यो. स्वयंसेवक, विद्यार्थी, शिक्षक व शिक्षकेत्तर कर्मचारी यांनी तंबाखू व्यसनमुक्तिसाठी सामूहिक शपथ घेतली. महाविद्यालयाचे प्राचार्य डॉ. मोहन गुळवे यांनी तंबाखू व्यसनमुक्तिसाठी सामूहिक शपथ घेतली. महाविद्यालयाचे प्राचार्य डॉ. मोहन गुळवे यांनी तंबाखू व व्यसनाचे दुष्परिणाम, त्यामुळे होणारे कर्करोगासारखे भयानक रोग, सामाजिक हानी, व्यसनामुळे उदवस्त झालेले परिवार यावर अनेक उदाहरण व दाखल्यासह प्रकाश टाकून युवकांना व्यसनापासून दुर राहण्याचे आवाहन केले. या कार्यक्रमाचे सूत्रसंचालन प्रा. राजू म्हेत्रे यांनी केले तर आभार प्रदर्शन प्रा. श्रीकांत तनपुरे यांनी केले. सदर कार्यक्रमाचा अहवाल व फोटो हेल्थ फाऊंडेशन दिल्ली यांना पाठवण्यात आला व होता हेल्थ फाऊंडेशन दिल्ली व्दारे सदर कार्यक्रम यशस्वीपणे राबविल्याबद्दल महाविद्यालयाल व कार्यक्रम अधिकारी यांना प्रमाणपत्र देऊन गौरविण्यात आले.