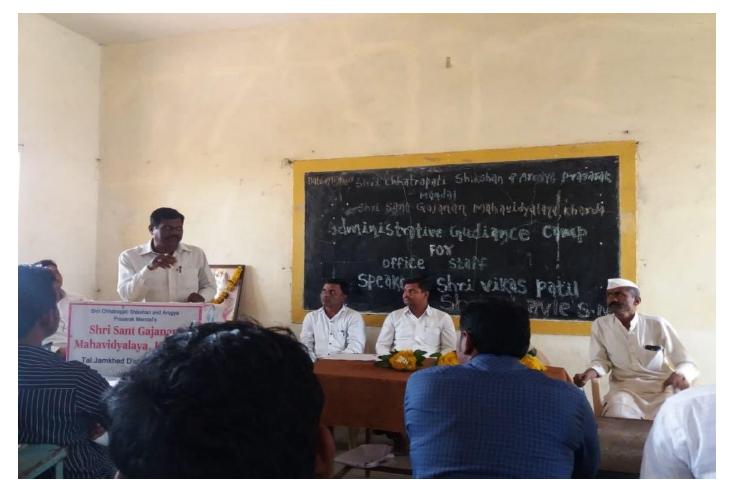

# Shri Sant Gajanan Mahavidyalaya kharda.

| Year    | Program<br>No. | Title of the Annual awareness<br>programs regarding to code of conduct.               | Date       | No of<br>participants |
|---------|----------------|---------------------------------------------------------------------------------------|------------|-----------------------|
|         | 1              | Introductory lecture for code of conduct<br>by Principal Dr. Mohan Gulve              | 02/07/2017 | 78 Students           |
| 2017-18 | 2              | Organize lecture on Anti Ragging by Anti ragging committee                            | 07/07/2017 | 35 Students           |
|         | 3              | Organize Guest lecture on "Carrier<br>Advancement Scheme"                             | 08/02/2018 | 11                    |
|         | 1              | Organize one day workshop on<br>"Administrative Guidance '                            | 07/07/2018 | 12                    |
| 2018-19 | 2              | Organize lecture on Anti Ragging by<br>Anti ragging committee                         | 27/07/2018 | 20                    |
|         | 3              | Organize one day guest lecture on<br>"Newly framed accreditation of<br>NAAC"          | 21/08/2018 | 12                    |
|         | 1              | Certificate of participation in<br>"Maharashtra Anti-tobacco Mass Pledge<br>Activity" | 11/07/2019 | 78                    |
| 2019-20 | 2              | Organize lecture on Anti Ragging by Anti ragging committee                            | 20/07/2019 | 78                    |
|         | 3              | One day workshop on revised<br>accreditation framework                                | 12/11/2019 | 12                    |

# Organized programs regarding to code of conduct