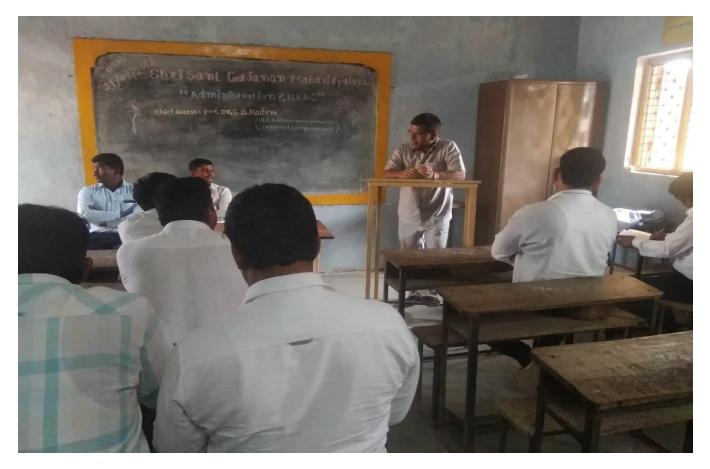

# Shri Sant Gajanan Mahavidyalaya kharda.

| Year    | Program<br>No. | Title of the Annual awareness<br>programs regarding to code of conduct.               | Date       | No of<br>participants |
|---------|----------------|---------------------------------------------------------------------------------------|------------|-----------------------|
|         | 1              | Introductory lecture for code of conduct<br>by Principal Dr. Mohan Gulve              | 02/07/2017 | 78 Students           |
| 2017-18 | 2              | Organize lecture on Anti Ragging by Anti ragging committee                            | 07/07/2017 | 35 Students           |
|         | 3              | Organize Guest lecture on "Carrier<br>Advancement Scheme"                             | 08/02/2018 | 11                    |
|         | 1              | Organize one day workshop on<br>"Administrative Guidance '                            | 07/07/2018 | 12                    |
| 2018-19 | 2              | Organize lecture on Anti Ragging by<br>Anti ragging committee                         | 27/07/2018 | 20                    |
|         | 3              | Organize one day guest lecture on<br>"Newly framed accreditation of<br>NAAC"          | 21/08/2018 | 12                    |
|         | 1              | Certificate of participation in<br>"Maharashtra Anti-tobacco Mass Pledge<br>Activity" | 11/07/2019 | 78                    |
| 2019-20 | 2              | Organize lecture on Anti Ragging by Anti ragging committee                            | 20/07/2019 | 78                    |
|         | 3              | One day workshop on revised<br>accreditation framework                                | 12/11/2019 | 12                    |

# Organized programs regarding to code of conduct