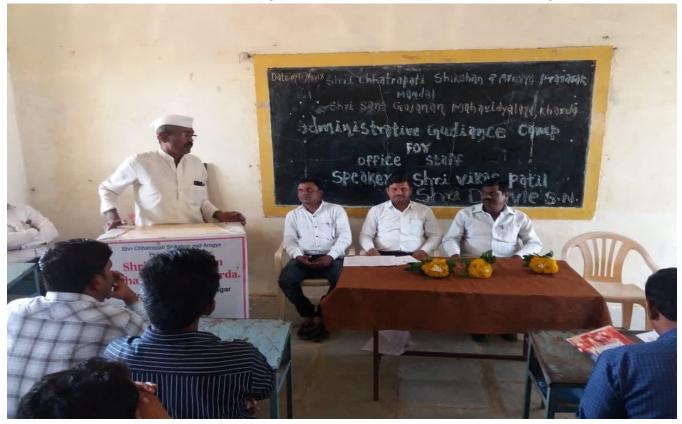

# Shri Sant Gajanan Mahavidyalaya kharda.

| Year    | Program<br>No. | Title of the Annual awareness<br>programs regarding to code of conduct.               | Date       | No of<br>participants |
|---------|----------------|---------------------------------------------------------------------------------------|------------|-----------------------|
|         | 1              | Introductory lecture for code of conduct<br>by Principal Dr. Mohan Gulve              | 02/07/2017 | 78 Students           |
| 2017-18 | 2              | Organize lecture on Anti Ragging by Anti ragging committee                            | 07/07/2017 | 35 Students           |
|         | 3              | Organize Guest lecture on "Carrier<br>Advancement Scheme"                             | 08/02/2018 | 11                    |
|         | 1              | Organize one day workshop on<br>"Administrative Guidance '                            | 07/07/2018 | 12                    |
| 2018-19 | 2              | Organize lecture on Anti Ragging by<br>Anti ragging committee                         | 27/07/2018 | 20                    |
|         | 3              | Organize one day guest lecture on<br>"Newly framed accreditation of<br>NAAC"          | 21/08/2018 | 12                    |
|         | 1              | Certificate of participation in<br>"Maharashtra Anti-tobacco Mass Pledge<br>Activity" | 11/07/2019 | 78                    |
| 2019-20 | 2              | Organize lecture on Anti Ragging by Anti ragging committee                            | 20/07/2019 | 78                    |
|         | 3              | One day workshop on revised<br>accreditation framework                                | 12/11/2019 | 12                    |

# Organized programs regarding to code of conduct