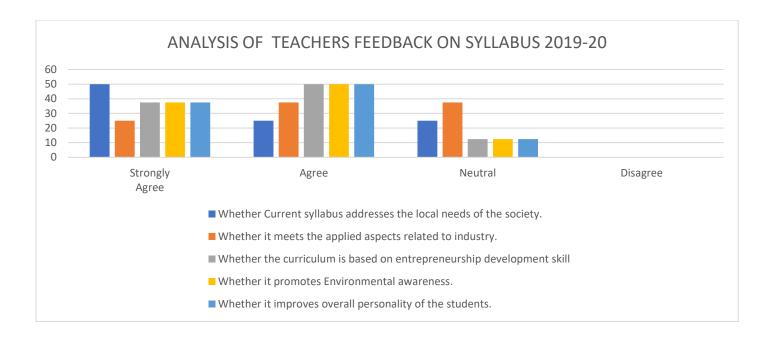

#### **ANALYSIS OF TEACHERS FEEDBACK ON SYLLABUS**

|            | 1                                                                              | Number of         | Percentage |         |          |       |                   |       |         |          |       |
|------------|--------------------------------------------------------------------------------|-------------------|------------|---------|----------|-------|-------------------|-------|---------|----------|-------|
| Sr.<br>No. | Particulars                                                                    | Strongly<br>Agree | Agree      | Neutral | Disagree | Total | Strongly<br>Agree | Agree | Neutral | Disagree | Total |
| 1          | Whether Current<br>syllabus<br>addresses the<br>local needs of<br>the society. | 4                 | 2          | 2       | 0        | 8     | 50                | 25    | 25      | 0        | 100   |
| 2          | Whether it meets the applied aspects related to industry.                      | 2                 | 3          | 3       | 0        | 8     | 25                | 37.5  | 37.5    | 0        | 100   |
| 3          | Whether the curriculum is based on entrepreneurship development skill          | 3                 | 4          | 1       | 0        | 8     | 37.5              | 50    | 12.5    | 0        | 100   |
| 4          | Whether it promotes Environmental awareness.                                   | 3                 | 4          | 1       | 0        | 8     | 37.5              | 50    | 12.5    | 0        | 100   |
| 5          | Whether it improves overall personality of the students.                       | 3                 | 4          | 1       | 0        | 8     | 37.5              | 50    | 12.5    | 0        | 100   |

In the acidic year **2019-20**, **80** % student's are satisfied with the curricula of Savitribai Phule Pune University, Pune.

Shri Chhatrapati Shikshan Arogya Prasarak Mandal's Shri Sant Gajanan Mahavidyalaya,Kharda Tal.Jamkhed,Dist.Ahemednagar