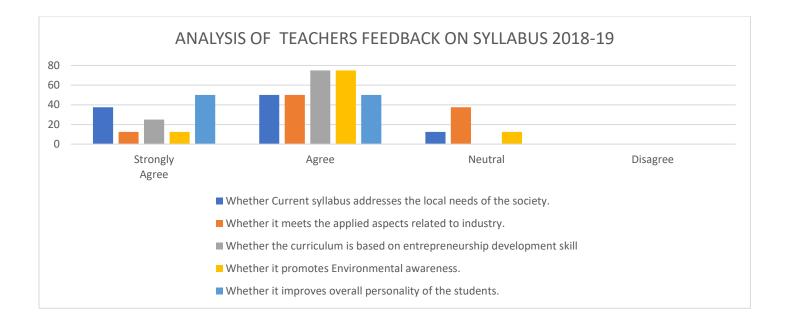

#### **ANALYSIS OF TEACHERS FEEDBACK ON SYLLABUS**

|            |                                                                       | Number o          | Percentage |         |          |       |                   |       |         |          |       |
|------------|-----------------------------------------------------------------------|-------------------|------------|---------|----------|-------|-------------------|-------|---------|----------|-------|
| Sr.<br>No. | Particulars                                                           | Strongly<br>Agree | Agree      | Neutral | Disagree | Total | Strongly<br>Agree | Agree | Neutral | Disagree | Total |
| 1          | Whether Current syllabus addresses the local needs of the society.    | 3                 | 4          | 1       | 0        | 8     | 37.5              | 50    | 12.5    | 0        | 100   |
| 2          | Whether it meets the applied aspects related to industry.             | 1                 | 4          | 3       | 0        | 8     | 12.5              | 50    | 37.5    | 0        | 100   |
| 3          | Whether the curriculum is based on entrepreneurship development skill | 2                 | 6          | 0       | 0        | 8     | 25                | 75    | 0       | 0        | 100   |
| 4          | Whether it promotes Environmental awareness.                          | 1                 | 6          | 1       | 0        | 8     | 12.5              | 75    | 12.5    | 0        | 100   |
| 5          | Whether it improves overall personality of the students.              | 4                 | 4          | 0       | 0        | 8     | 50                | 50    | 0       | 0        | 100   |

In the acidic year 2018-19, 87.5 % students are satisfied with the curricula of Savitribai Phule Pune University, Pune

Shri Chhatrapati Shikshan and Arogya Prasarak Mandal's Shri Sant Gajanan Mahavidyalaya,Kharda Tal.Jamkhed,Dist.Ahemednagar