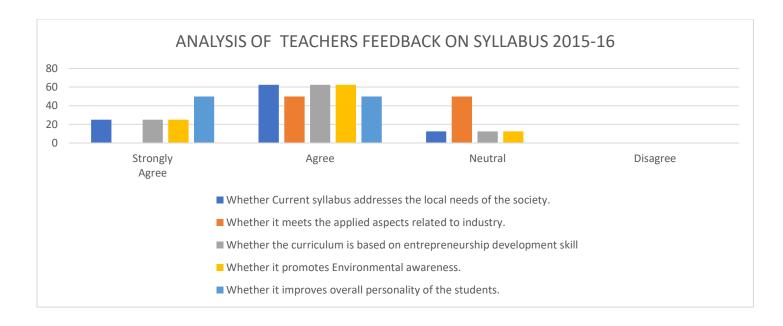

#### **ANALYSIS OF TEACHER'S FEEDBACK ON SYLLABUS**

|            |                                                                       | Number            | of teache |         | Percentage |       |                   |       |         |          |       |
|------------|-----------------------------------------------------------------------|-------------------|-----------|---------|------------|-------|-------------------|-------|---------|----------|-------|
| Sr.<br>No. | Particulars                                                           | Strongly<br>Agree | Agree     | Neutral | Disagree   | Total | Strongly<br>Agree | Agree | Neutral | Disagree | Total |
| 1          | Whether Current syllabus addresses the local needs of the society.    | 2                 | 5         | 1       | 0          | 8     | 25                | 62.5  | 12.5    | 0        | 100   |
| 2          | Whether it meets the applied aspects related to industry.             | 0                 | 4         | 4       | 0          | 8     | 0                 | 50    | 50      | 0        | 100   |
| 3          | Whether the curriculum is based on entrepreneurship development skill | 2                 | 5         | 1       | 0          | 8     | 25                | 62.5  | 12.5    | 0        | 100   |
| 4          | Whether it promotes Environmental awareness.                          | 2                 | 5         | 1       | 0          | 8     | 25                | 62.5  | 12.5    | 0        | 100   |
| 5          | Whether it improves overall personality of the students.              | 4                 | 4         | 0       | 0          | 8     | 50                | 50    | 0       | 0        | 100   |

In the acidic year **2015-16**, **82.5** % student's are satisfied with the curricula of Savitribai Phule Pune University, Pune.

Shri Chhatrapati Shikshan and Arogya Prasarak Mandal's Shri Sant Gajanan Mahavidyalaya,Kharda Tal.Jamkhed,Dist.Ahemednagar