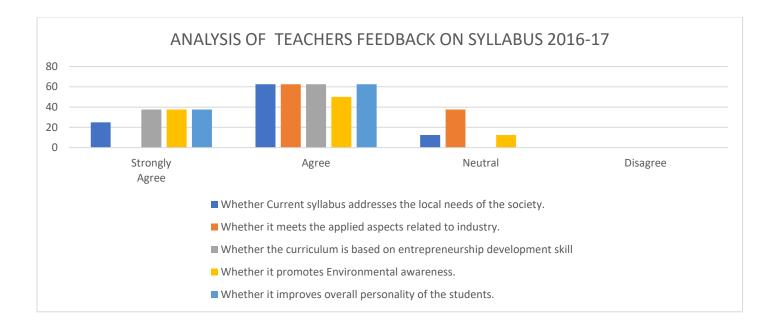

#### **ANALYSIS OF TEACHERS FEEDBACK ON SYLLABUS**

|            |                                                                                | Number o          | Percentage |         |          |       |                   |       |         |          |       |
|------------|--------------------------------------------------------------------------------|-------------------|------------|---------|----------|-------|-------------------|-------|---------|----------|-------|
| Sr.<br>No. | Particulars                                                                    | Strongly<br>Agree | Agree      | Neutral | Disagree | Total | Strongly<br>Agree | Agree | Neutral | Disagree | Total |
| 1          | Whether Current<br>syllabus<br>addresses the<br>local needs of<br>the society. | 2                 | 5          | 1       | 0        | 8     | 25                | 62.5  | 12.5    | 0        | 100   |
| 2          | Whether it meets the applied aspects related to industry.                      | 0                 | 5          | 3       | 0        | 8     | 0                 | 62.5  | 37.5    | 0        | 100   |
| 3          | Whether the curriculum is based on entrepreneurship development skill          | 3                 | 5          | 0       | 0        | 8     | 37.5              | 62.5  | 0       | 0        | 100   |
| 4          | Whether it promotes Environmental awareness.                                   | 3                 | 4          | 1       | 0        | 8     | 37.5              | 50    | 12.5    | 0        | 100   |
| 5          | Whether it improves overall personality of the students.                       | 3                 | 5          | 0       | 0        | 8     | 37.5              | 62.5  | 0       | 0        | 100   |

In the acidic year **2016-17**, **87.5** % student's are satisfied with the curricula of Savitribai Phule Pune University, Pune

Shri Chhatrapati Shikshan Arogya Prasarak Mandal's Shri Sant Gajanan Mahavidyalaya, Kharda Tal.Jamkhed, Dist. Ahemednagar