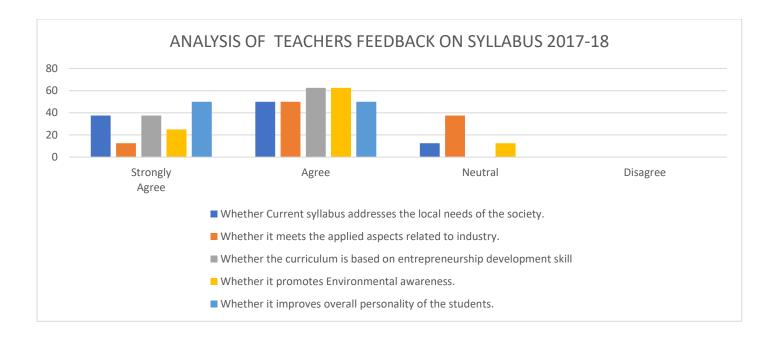

#### **ANALYSIS OF TEACHERS FEEDBACK ON SYLLABUS**

|            |                                                                       | Number o          | Percentage |         |          |       |                   |       |         |          |       |
|------------|-----------------------------------------------------------------------|-------------------|------------|---------|----------|-------|-------------------|-------|---------|----------|-------|
| Sr.<br>No. | Particulars                                                           | Strongly<br>Agree | Agree      | Neutral | Disagree | Total | Strongly<br>Agree | Agree | Neutral | Disagree | Total |
| 1          | Whether Current syllabus addresses the local needs of the society.    | 3                 | 4          | 1       | 0        | 8     | 37.5              | 50    | 12.5    | 0        | 100   |
| 2          | Whether it meets the applied aspects related to industry.             | 1                 | 4          | 3       | 0        | 8     | 12.5              | 50    | 37.5    | 0        | 100   |
| 3          | Whether the curriculum is based on entrepreneurship development skill | 3                 | 5          | 0       | 0        | 8     | 37.5              | 62.5  | 0       | 0        | 100   |
| 4          | Whether it promotes Environmental awareness.                          | 2                 | 5          | 1       | 0        | 8     | 25                | 62.5  | 12.5    | 0        | 100   |
| 5          | Whether it improves overall personality of the students.              | 4                 | 4          | 0       | 0        | 8     | 50                | 50    | 0       | 0        | 100   |

In the acidic year **2017-18**, **87.5** % students are satisfied with the curricula of Savitribai Phule Pune University, Pune

Shri Chhatrapati Shikshan and Arogya Prasarak Mandal's Shri Sant Gajanan Mahavidyalaya,Kharda Tal.Jamkhed,Dist.Ahemednagar