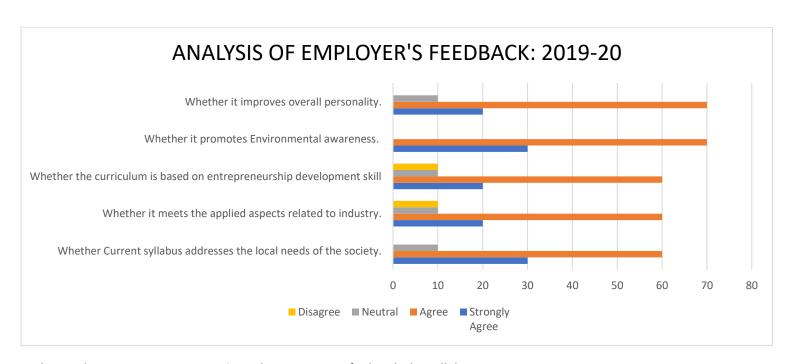

## **ANALYSIS OF EMPLOYER'S FEEDBACK**

Employer's Feedback on syllabus designed by Savitribai Phule Pune University, Pune is collected and analysed. We have received **10** employer's feedback in offline mode for the academic year 2019-20. The graphical as well as statics presentation is as follows

| Sr.<br>No. | Particulars                                                           | Strongly<br>Agree | Agree | Neutral | Disagree | Total |
|------------|-----------------------------------------------------------------------|-------------------|-------|---------|----------|-------|
| 1          | Whether Current syllabus addresses the local needs of the society.    | 3                 | 6     | 1       | 0        | 10    |
| 2          | Whether it meets the applied aspects related to industry.             | 2                 | 6     | 1       | 1        | 10    |
| 3          | Whether the curriculum is based on entrepreneurship development skill | 2                 | 6     | 1       | 1        | 10    |
| 4          | Whether it promotes Environmental awareness.                          | 3                 | 7     | 0       | 0        | 10    |
| 5          | Whether it improves overall personality.                              | 2                 | 7     | 1       | 0        | 10    |

| Sr.<br>No. | Particulars                                                           | Strongly<br>Agree (%) | Agree<br>(%) | Neutral (%) | Disagree (%) |
|------------|-----------------------------------------------------------------------|-----------------------|--------------|-------------|--------------|
| 1          | Whether Current syllabus addresses the local needs of the society.    | 30                    | 60           | 10          | 0            |
| 2          | Whether it meets the applied aspects related to industry.             | 20                    | 60           | 10          | 10           |
| 3          | Whether the curriculum is based on entrepreneurship development skill | 20                    | 60           | 10          | 10           |
| 4          | Whether it promotes Environmental awareness.                          | 30                    | 70           | 0           | 0            |
| 5          | Whether it improves overall personality.                              | 20                    | 70           | 10          | 0            |

In the academic year 2019-20 ,88% employers are satisfied with the syllabus.

Shri Chhatrapati Shikshan and Arogya Prasarak Mandal's Shri Sant Gajanan Mahavidyalaya,Kharda Tal.Jamkhed, Dist.Ahemednagar