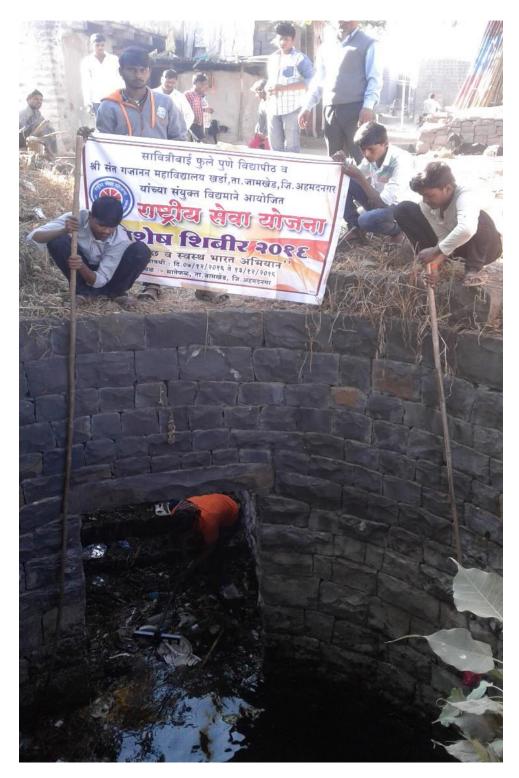

Satepfal village cleanness under NSS

Shri Chhatrapati Shikshan and Arogya Prasarak Mandal's Shri Sant Gajanan Mahavidyalaya,Kharda Tal.Jamkhed,Dist.Ahemednagar

**Well cleanness By NSS volunteers** 

Shri Chhatrapati Shikshan and Arogya Prasarak Mandal's Shri Sant Gajanan Mahavidyalaya,Kharda Tal.Jamkhed,Dist.Ahemednagar