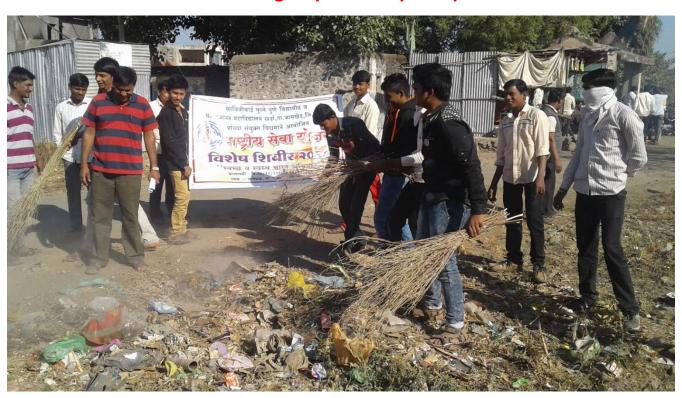

Satepfal village cleanness under NSS

Shri Chhatrapati Shikshan and Arogya Prasarak Mandal's Shri Sant Gajanan Mahavidyalaya,Kharda Tal.Jamkhed,Dist.Ahemednagar

**Well cleanness By NSS volunteers** 

Shri Chhatrapati Shikshan and Arogya Prasarak Mandal's Shri Sant Gajanan Mahavidyalaya,Kharda Tal.Jamkhed,Dist.Ahemednagar