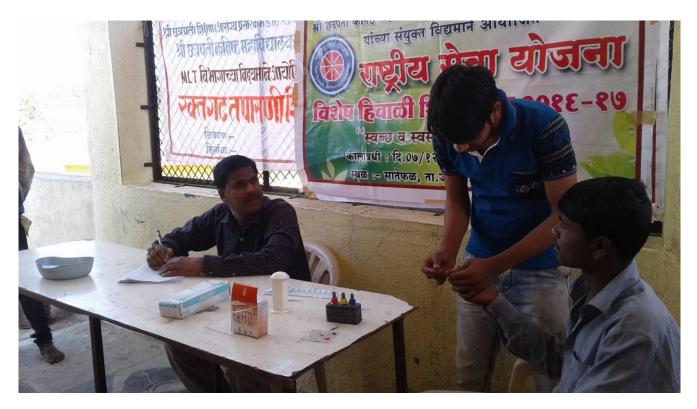

करीता प्रमाणायन देन्यात् शेल ज्याहे.

Shri Sant Gajanan Mahavidyalaya, Kharda Tal.Jamkhed, Dist. Ahemednagar

वामग्यायत सातेफळ ना. जामगुंड दिव अ नगर

ग्रामणंचायत सातेफळ ता.जामखंड जि.अ.नगर

**Blood group check-up camp** 