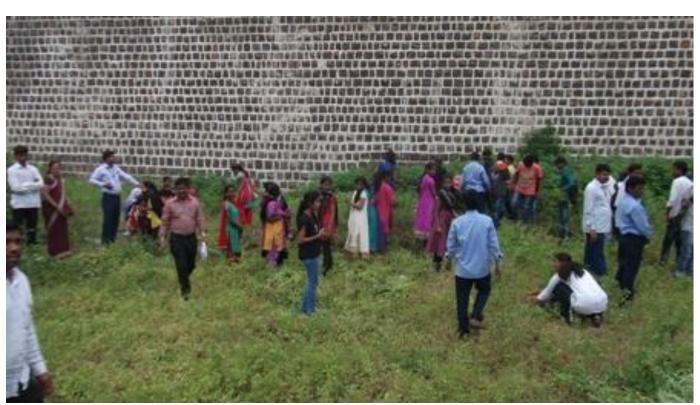

Students are cleaning fort 2016

Students are cleaning fort 2016

**Students of History Department are cleaning fort** 

# Department of History and N.S.S.

Fort Sultangarh Sanitation Campaign Report-

Responding to the appeal made by the Archaeological Department of the Government of Maharashtra, Nashik. From 17/9/2016 to 18/9/2016, the Department of National Service Scheme and Department of History of Shri Sant Gajanan College carried out a cleaning and sanitation campaign at Sultan Garh in Kharda. Sarpanch of Kharda village Hon. Shivkumar Gulve, former Panchayat Samiti member Hon. Vijay Singh Golekar; President of Kharda Various Executive Society Hon. Chandrakant Golekar, was present. Welcoming the dignitaries and introductory remarks were made by Principal Shri. Mohan Gulve. On behalf of the Archaeological Department of the Government of Maharashtra, Nashik, Mr. Kulkarni guided the students of college on this subject. Archaeological DepartmentGuided about how to eradicate the overgrown trees on the fort wall. On this occasion, members of the local gram panchayat and eminent citizens of the village were invited by the college for the preservation and conservation of the historical monument at Kharda. The students cleared all the trees on the fort wall. 80 students of (N.S.S.) participated in this campaign.