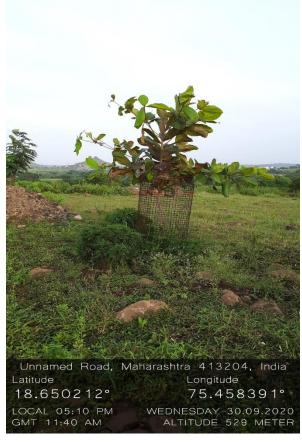

**Tree Plantation at Kharda Fort** 

Programmes for Senior Citizens: Not only Teachers, Students and the parents are the pillar nation's but also 'senior citizens' are also one of the important pillar of nation, it is the part of human capital, which is ignored from society, they has whole experience about practical life and moral education, that things are very important to guide to next generation. Senior citizens are the mediator who gives to direction to young generation We find out above mentioned things and run the program of senior citizens Book Reading Service beside it conducted various program like; Tree Plantation, Gifted books to Students with own collected fund, college has organized Different activities for entertain of senior citizen's entertain Like; One act play, lectures, integration of senior citizens for freely gossip and experience shearing etc.

Senior citizens contributed for the environment conservation through the tree plantation.