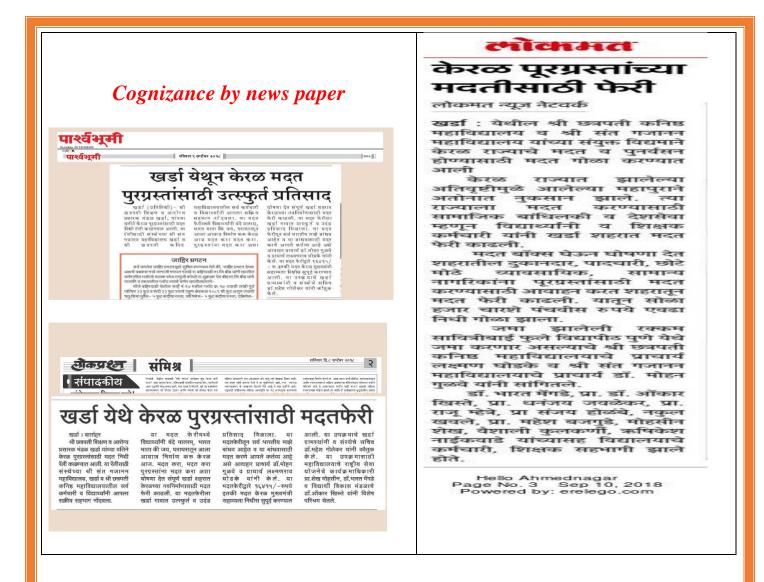

## श्री संत गजानन महाविद्यालयाचा गड संवर्धनामध्ये शासनाकडुन सन्मान

मुंबई दि. २५ (प्रतिनिधी) – श्री संत गजानन महाविद्यालय खर्डा व श्री छत्रपती किन्छ महाविद्यालय खर्डा यांच्या संयुक्त विद्यमाने खर्डा येथील ऐतिहासीक गडाची शासन पुरस्कृत स्वच्छता व संवधन मोहीम धेण्यात आली. या मोहीमेसघ्ये विद्याच्यांनी श्रमदान करून खर्डा येथील ऐतिहासीक किल्ल्याच्या अंतर्गत व दर्शनीय बास्तुची स्वच्छता केली. या कार्यांवहल महाविद्यालयातील विद्याच्यांचे गावक-पांकछन कोतुक करण्यात आले. पावहल महाविद्यालयातील विद्याच्यांचे गावक-पांकछन कोतुक करण्यात आले. पावहल महाविद्यालयातील महाविद्यालयास गौरविण्यात आले. पुरातत्व विभागाचे प्रधानसचिव डॉ. ते उस गर्ग, प्रसिद्ध इतिहासकार दुर्गप्रमी पांहुरंगराव बलकवर्ड व सांस्कृतीक कार्यमंत्री ना. विनोद तावर्ड यांच्याहरूते सन्मानचिन्छ व प्रशासीपत्र देवन श्री संत गजानम महाविद्यालयाचे इतिहास विभाग प्रमुख प्रा. प्रनंबय जवलेकर यांचा सन्मान करण्यात आला, या गडाच्या संवर्धनासाठी पं.स. सदस्य विजयसिंह गोलेकर यांनी सुरू केलेल्या चळवळीस पादारे बळ मिळाले. श्री छत्रपती शिक्षण व आगोण्य प्रसारक मंदलाचे सचिव डॉ. महेरा गोलेकर व प्राचार्य इं. मोहन गुळवे यांनी संस्थेच्या विद्यार्थी व कर्मचान्याचे अभिनंदन केले.