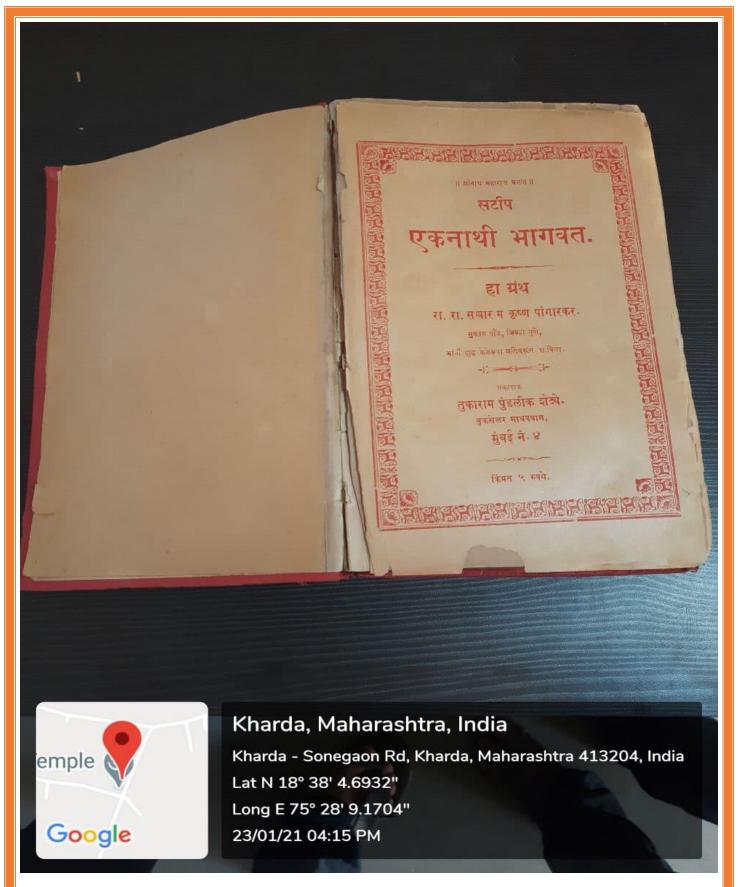

Samyak Koumudi Katha Kosh, Publisher: Jain Sangralaya, Wardha (1908)

Srhi Ram Vajiy, Writer: Shridhar, Publisher: Ganapat Krushanaji Press, Maubai (1910)

Ekanathi Bhagawat, Publisher: Tukaram Shete, Mumbai (1920)