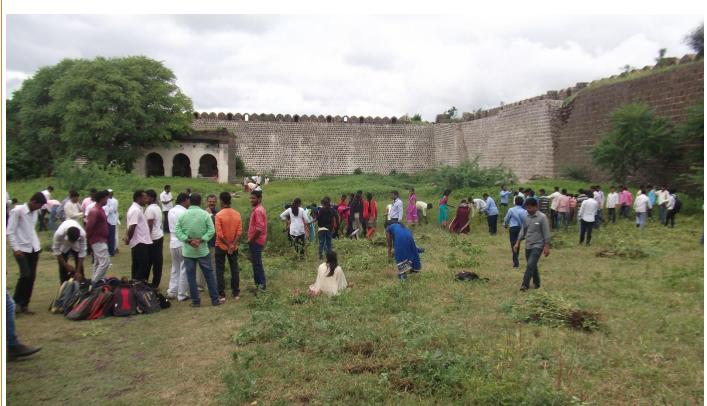

# Department of History and N.S.S.

Fort Sultangarh Sanitation Campaign Report-

Responding to the appeal made by the Archaeological Department of the Government of Maharashtra, Nashik. From 17/9/2016 to 18/9/2016, the Department of National Service Scheme and Department of History of Shri Sant Gajanan College carried out a cleaning and sanitation campaign at Sultan Garh in Kharda. Sarpanch of Kharda village Hon. Shivkumar Gulve, former Panchayat Samiti member Hon. Vijay Singh Golekar; President of Kharda Various Executive Society Hon. Chandrakant Golekar, was present. Welcoming the dignitaries and introductory remarks were made by Principal Shri. Mohan Gulve. On behalf of the Archaeological Department of the Government of Maharashtra, Nashik, Mr. Kulkarni guided the students of college on this subject. Archaeological DepartmentGuided about how to eradicate the overgrown trees on the fort wall. On this occasion, members of the local gram panchayat and eminent citizens of the village were invited by the college for the preservation and conservation of the historical monument at Kharda. The students cleared all the trees on the fort wall. 80 students of (N.S.S.) participated in this campaign.

### Fort Cleanup Campaign Report (2017)

To clean and conservation the historical fort at Kharda. On 14/08/2017, all the schools in Kharda area were involved on behalf of the history department of the college. An invitation letter was sent to the Headmaster of all the schools. Responding to the call of the college, Zilla Parishad School, Kharda English School, Kharda, Gram Panchayat, Kharda gave their active participation in this program. Awareness rounds were taken out from the village for the publicity of this program. Through this, the school children participated in the conservation work and became aware of the need to preserve and nurture their historical heritage in the village. On this occasion, the head of the history department, Assist prof. Dhananjay Jawalekar informed the students about the historical heritage of Kharda area. Principal Mohan Gulve appealed to all students to take part in it as it is their duty to preserve their historical heritage.