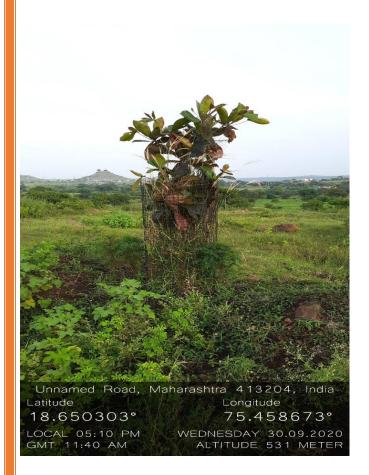

**Tree Plantation at Kharda Fort** 

Programmes for Senior Citizens: Not only Teachers, Students and the parents are the pillar nation's but also 'senior citizens' are also one of the important pillar of nation, it is the part of human capital, which is ignored from society, they has whole experience about practical life and moral education, that things are very important to guide to next generation. Senior citizens are the mediator who gives to direction to young generation We find out above mentioned things and run the program of senior citizens Book Reading Service beside it conducted various program like; Tree Plantation, Gifted books to Students with own collected fund, college has organized Different activities for entertain of senior citizen's entertain Like; One act play, lectures, integration of senior citizens for freely gossip and experience shearing etc.

Senior citizens contributed for the environment conservation through the tree plantation.