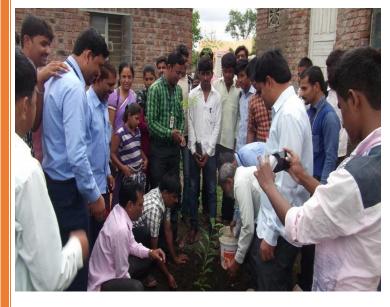

**Tree Plantation at Kharda Fort** 

Programmes for Senior Citizens: Not only Teachers, Students and the parents are the pillar nation's but also 'senior citizens' are also one of the important pillar of nation, it is the part of human capital, which is ignored from society, they has whole experience about practical life and moral education, that things are very important to guide to next generation. Senior citizens are the mediator who gives to direction to young generation We find out above mentioned things and run the program of senior citizens Book Reading Service beside it conducted various program like; Tree Plantation, Gifted books to Students with own collected fund, college has organized Different activities for entertain of senior citizen's entertain Like; One act play, lectures, integration of senior citizens for freely gossip and experience shearing etc.

Senior citizens contributed for the environment conservation through the tree plantation.

Tree plantation by Senior by senior citizens in college campus

प्रांत दिनांक (नामा २०१६ रोजी संघालप सामिति नवारे कार्ड शहरातील जेल्ह जागरिकां साठी 'जेल्ह नागरिक रूप याचन सेवा 'हेण्यासं क्प्रित कार्टी नियम व प्रारी खुपविण्यात प्रांत्रमा प्रदूत त्या खालील प्रांगि : क्का केलेंस एकच संघ वात्रण्यास हेण्यात सेईल.