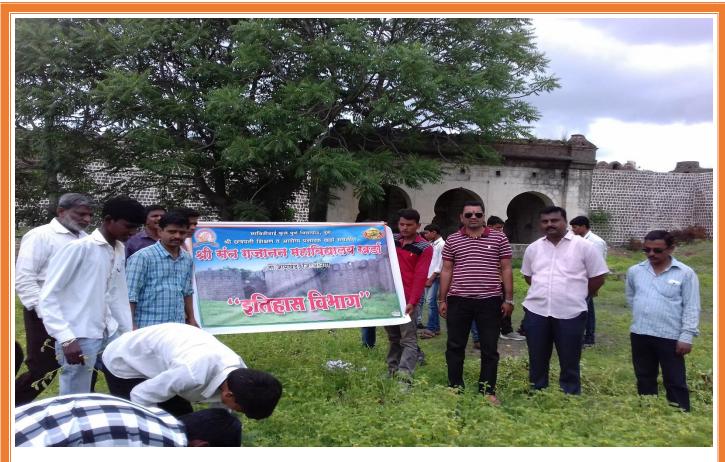

Following activities Done by the institute as a Social responsibility.

Conservation of Historical heritage and Create awareness about it: Institute has been playing important role as a social responsibility. Kharda is a famous historical place located in Maharashtra, State of India. For an effective implementation of the Conversion, the institute has established 'A History Study Committee' of seven members including students' participation. Through this committee, the college completed a remarkable work to achieve objectives of Best practice with tasks of the celebration of a Shourya day, in the memory of Nijam Vs Maratha Battle. One specific poimt is built in the Fort for cleanness association with inclusion of surrounding schools and local board, our college playing leading role, Preservation of Veergal (Hero Stones), elsewhere and ignored Vergal collected and Preserve collected coins and weapons as well as institute has organizes every year Fort Clean campaign at Khrda Fort.

#### Communication letter with dept. of Archology, Govt. of Maharashtra for Conservation of **Virgal (Hero Stones)**

श्री छत्रपती शिक्षण व आरोग्य प्रसारक मंडळाचे