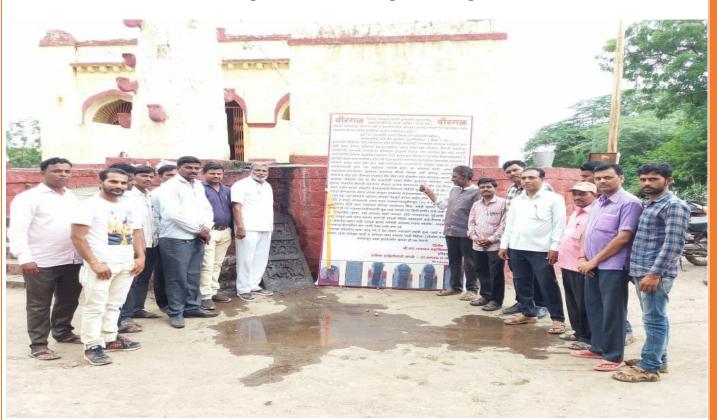

दाःगाः

गामपंचायत खर्डा ता. जामखेड, जि. अ.नगर

श्री संत गजानन महाविद्यालय खर्डा, ता.जामखेड (अ.नगर)

सोबतः सहाय्यक संच्रालक, पुरातत्व विभाग, नाशिक यांचे प्रत्राची सत्यप्रत.

Placed Information bord for arising awareness about Neglected Viragal (Hero Stone) at Kharda Town

### Veer gal (Hero stone ) Preservation Report - 15 Jan 2019

Due to the fact that heroic death on Battle field is considered auspicious in the Indian tradition, Veergals (Hero stones) were established in the states of Maharashtra and Karnataka in memory of these valiant warriors. The battlefield of these brave heroes was engraved on it; this tradition existed in Maharashtra till the 15th century. In different places in the historical village of Kharda, this Veergal(Hero stones) was neglected. These Veergal's (Hero stones) were collected and saved so that the common villagers would know the heroic heritage of their village. Also, in order to protect this emerald, detailed information boards were put up next to it. In order to inform the local people about this, the news was published in the newspaper. A letter was sent to the Archaeological Department of the Government of Maharashtra to protect the Veergal. The Archaeological Department responded and the college was allowed to protect the Veergal. Accordingly, it has been protected byour College on behalf of the Board of History Studies.