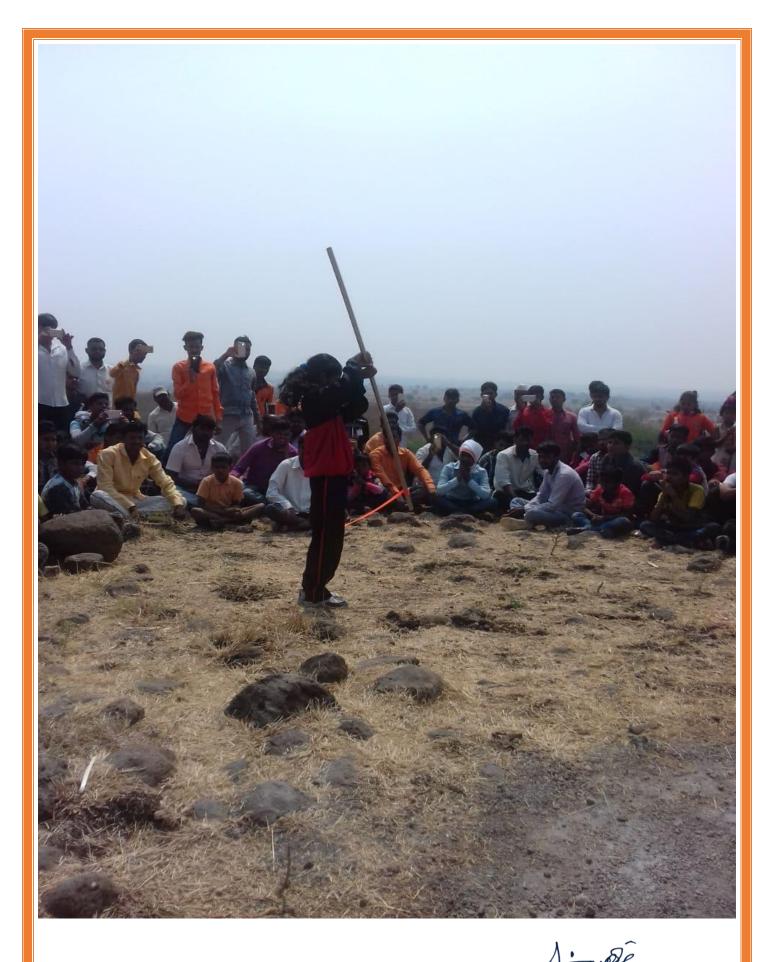

प्रतिमा पूजन झाल्यावर विजयीरथ व मोटारसायकल रॅली काढण्यात आली. ही रेली किल्ला मैदानाशेजारी ११ मार्च १७९५ ला कुटनितीप्त नाना फडणवीस आणि रणझुंजार महादजी शिंदे आणि मर्द मावळ्यांनी निजामशाही मातीत घालून रणटेकडीवर भगवा झेंडा डोलत ठेवून रणात विजय मिळवला. तोच दिवस ११ मार्च (रविवार) शौवंदिन

म्हणून साजरा केला जातो.

पवित्र पावन भूमी रणटेकडी याच ठिकाणी विजयाचे प्रतिक म्हणून विजयस्तंभ उभारला आहे तेथे रविवासी सर्व शिवप्रेमी जमा झाले. रामटेकडीयर इतिहासकार प्रा.धनंजय यांचे व्याख्यान झाले. ते म्हणाल मराठ्यांचा विजय आजही प्रेरणादायी आहे. खडवांची भूमी एकतेचा संदेश देणारी आहे. एकत्रित येऊन विजय कसा संपादन करावा हे एकच ज्वलंत उदाहरण आहे. यावेळी उपस्थित शिवप्रेभी मुली, मुली यांनी दांहपड़ा. लाठी-फाठी, तलवारबाजी असे चित्तवरारक प्रात्याक्षिके सादर केली.