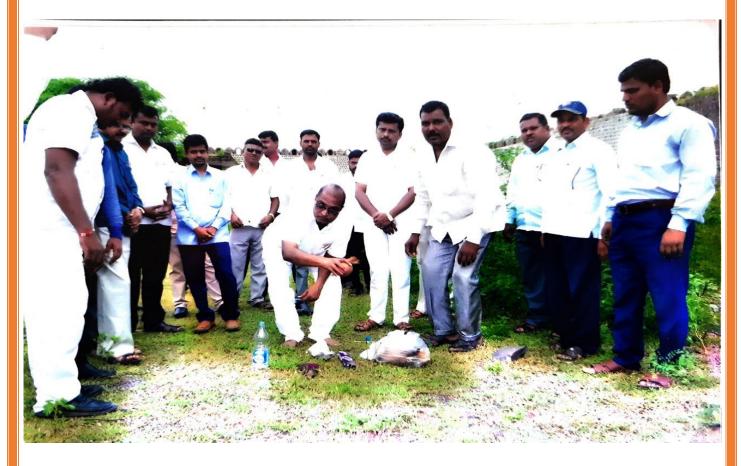

# Department of History and N.S.S.

Fort Sultangarh Sanitation Campaign Report-

Responding to the appeal made by the Archaeological Department of the Government of Maharashtra, Nashik. From 17/9/2016 to 18/9/2016, the Department of National Service Scheme and Department of History of Shri Sant Gajanan College carried out a cleaning and sanitation campaign at Sultan Garh in Kharda. Sarpanch of Kharda village Hon. Shivkumar Gulve, former Panchayat Samiti member Hon. Vijay Singh Golekar; President of Kharda Various Executive Society Hon. Chandrakant Golekar, was present. Welcoming the dignitaries and introductory remarks were made by Principal Shri. Mohan Gulve. On behalf of the Archaeological Department of the Government of Maharashtra, Nashik, Mr. Kulkarni guided the students of college on this subject. Archaeological DepartmentGuided about how to eradicate the overgrown trees on the fort wall. On this occasion, members of the local gram panchayat and eminent citizens of the village were invited by the college for the preservation and conservation of the historical monument at Kharda. The students cleared all the trees on the fort wall. 80 students of (N.S.S.) participated in this campaign.

प्रति, मा. सहायक संचालक, प्रातत्व विभाग, नाशिक.

विषय :- खर्डा ता. जामखेड, जि. अहमदनगर येथील वीरगळ संरक्षित करणेबाबत...

महोदय,

खर्डा. ता. जामखेड जि. अहमदनगर येथे शुक्रवार पेठेतील मारूती मंदिरालगत ५ वीरगळ दुरवस्थे मध्ये आहेत. या वीरगळी विषयी ग्रामीण जनतेत जागृती नसल्याने किंवा त्याबद्दल पुरेशी माहिती नसल्याने त्याची योग्य ती काळजी ग्रामस्थाकडून घेतल्या जात नाही.

तरी मा. सहायक उपसंचालक नाशिक यांनी हा ऐतिहासीक ठेवा सुरक्षित रहावा यासाठी योग्य ती काळजी घेवून ते संरक्षित करावेत अशी आम्ही विनंती करत आहोत. कळावे,

खर्डा, ता.जामखेड (अ.नगर)

### Veer gal (Hero stone ) Preservation Report - 15 Jan 2019

Due to the fact that heroic death on Battle field is considered auspicious in the Indian tradition, Veergals (Hero stones) were established in the states of Maharashtra and Karnataka in memory of these valiant warriors. The battlefield of these brave heroes was engraved on it; this tradition existed in Maharashtra till the 15th century. In different places in the historical village of Kharda, this Veergal(Hero stones) was neglected. These Veergal's (Hero stones) were collected and saved so that the common villagers would know the heroic heritage of their village. Also, in order to protect this emerald, detailed information boards were put up next to it. In order to inform the local people about this, the news was published in the newspaper. A letter was sent to the Archaeological Department of the Government of Maharashtra to protect the Veergal. The Archaeological Department responded and the college was allowed to protect the Veergal. Accordingly, it has been protected byour College on behalf of the Board of History Studies.