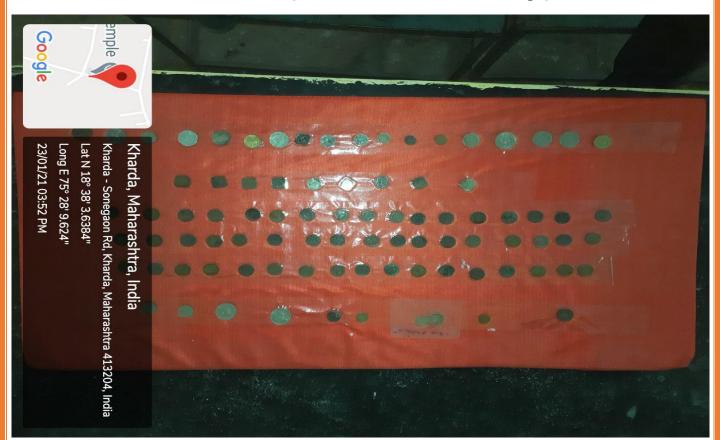

### **Sword and Spear of medieval age weapons**

**Maratha Swords** 

Medieval coins (Nizam, Maratha & Victorian age)

Sculpture of Viragal (Hero stones) Near about (12 to 13 Century)

Sculpture of Viragal (Hero stones) Near about (12 to 13 Century)

Sculpture of Lord Vishnu Near about 12<sup>th</sup> century Chalukya period

Sculpture of Viragal (Hero stones) Near about (12 to 13 Century)