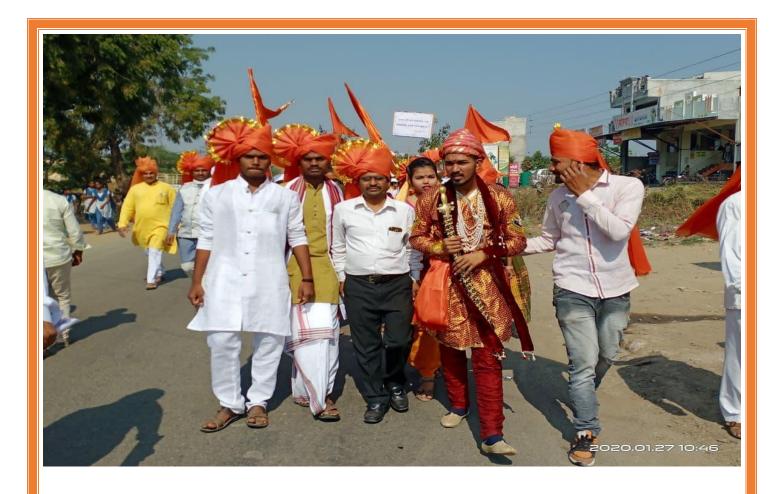

# Shri Sant Gajanan Mahavidyalaya, Kharda Department of History

Report of shourya Din- 2017

The battle of Kharda took place in 1795 between Nizam and Maratha confederacy, in which Nizam was badly defeated. In this historically famous war near about 4000 worriers of either side lost their lives. The place where the actual battle took place is named as 'Rantekdi', at this place on the behalf of our college we erected a small memorial named as 'Vijaystambh'. History dept. of our college organized a lecture based on the battle of Kharda to know the history of kharda war to our students. In this lecture 40 students of our college as well as students from the surrounding schools and citizens from the vicinity participated in this lecture. In this lnitiative faculty and other staff from our college has been also participated in this activity.

# मराठ्यांच्या विजयाची साक्ष देणाऱ्या रणटेकडी येथे विजयी स्तंभाची उभारणी

जामखेड, दि.११ (प्रतिनिधी):-अकरा मार्च १७९५ यादिवशी अनेक मराठा सरदारांनी निजाम शाहिला पराभृतकरून विजय मिळविला हाच तो खडाँ येथील किल्ला येथील रणटेकडी अनेक वर्षे झाले तरी दुर्लक्षित असलेली रणटेकडी महाठ्यांच्या विजयाची साक्ष देणारी याठिकाणी आकारा माचॅ रोजी श्री शिवप्रतिष्ठान चे अध्यक्ष पांडुराजे भोसले यांच्या मार्गदर्शनाखाली विजय स्तंभ उभारण्यात आले येथे तालुक्यातील पाचशे शिवभक्तांनी किल्ला स्वच्छ करून फुलांनी सज़ावट केली व शिवमूर्ती पूजन केले व खर्डा शहरातूनभव्य मोटार सायकल रॅली काढली यावेळी रणटेकडी येथे विजय स्तंभाचे पूजन दादा सरनोबत संजय काशीद आलेश जगदाळे गणेश पवार चत्रभुज बोलभट सरपंच संजय गोपाळघरे पं सदस्य रवी सुरवसे वैजीनाथ पाटील टेकाळे मेजर

प्रतिमा पूजन झाल्यावर विजयीरथ व मोटारसायकल रॅली काढण्यात आली. ही रेली किल्ला मैदानाशेजारी ११ मार्च १७९५ ला कुटनितीप्त नाना फडणवीस आणि रणझुंजार महादजी शिंदे आणि मर्द मावळ्यांनी निजामशाही मातीत घालून रणटेकडीवर भगवा झेंडा डोलत ठेवून रणात विजय मिळवला. तोच दिवस ११ मार्च (रविवार) शौवंदिन

म्हणून साजरा केला जातो.

पवित्र पावन भूमी रणटेकडी याच ठिकाणी विजयाचे प्रतिक म्हणून विजयस्तंभ उभारला आहे तेथे रविवासी सर्व शिवप्रेमी जमा झाले. रामटेकडीयर इतिहासकार प्रा.धनंजय यांचे व्याख्यान झाले. ते म्हणाल मराठ्यांचा विजय आजही प्रेरणादायी आहे. खडवांची भूमी एकतेचा संदेश देणारी आहे. एकत्रित येऊन विजय कसा संपादन करावा हे एकच ज्वलंत उदाहरण आहे. यावेळी उपस्थित शिवप्रेभी मुली, मुली यांनी दांहपड़ा. लाठी-फाठी, तलवारबाजी असे चित्तवरारक प्रात्याक्षिके सादर केली.