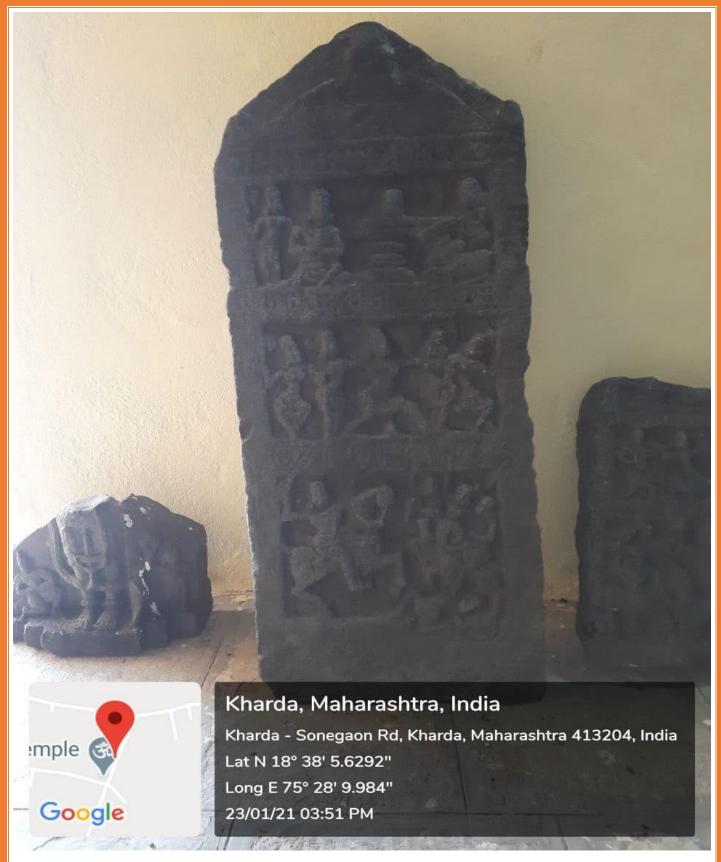

### **Sword and Spear of medieval age weapons**

**Maratha Swords** 

Medieval coins (Nizam, Maratha & Victorian age)

Sculpture of Viragal (Hero stones) Near about (12 to 13 Century)

Sculpture of Viragal (Hero stones) Near about (12 to 13 Century)

Sculpture of Lord Vishnu Near about 12<sup>th</sup> century Chalukya period

Sculpture of Viragal (Hero stones) Near about (12 to 13 Century)