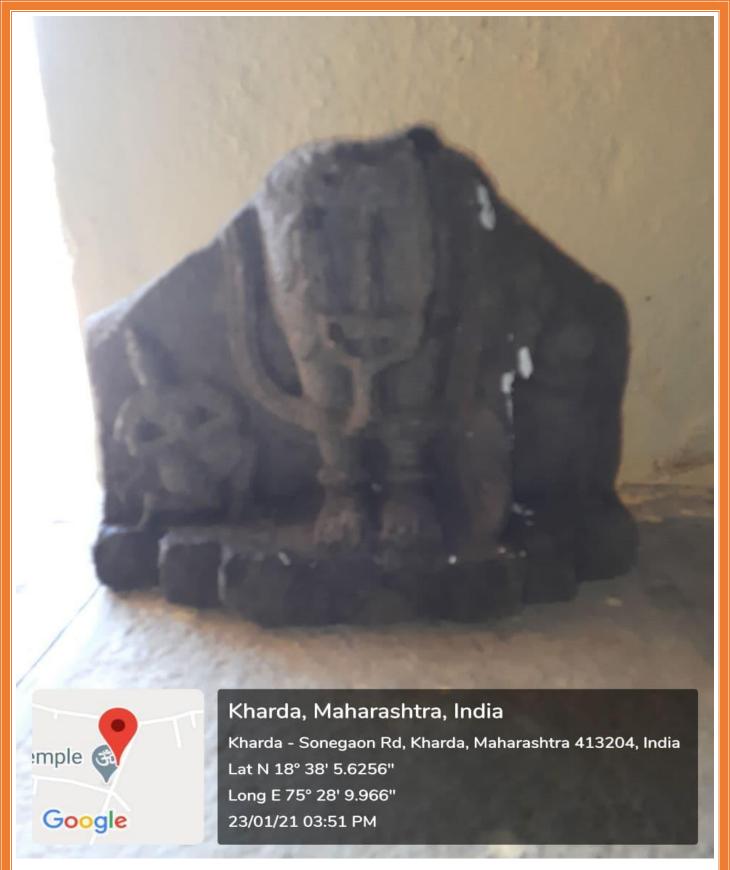

#### Communication letter with dept. of Archology, Govt. of Maharashtra for Conservation of **Virgal (Hero Stones)**

श्री छत्रपती शिक्षण व आरोग्य प्रसारक मंडळाचे

प्रति, मा. सहायक संचालक, प्रातत्व विभाग, नाशिक.

विषय :- खर्डा ता. जामखेड, जि. अहमदनगर येथील वीरगळ संरक्षित करणेबाबत...

महोदय,

खर्डा. ता. जामखेड जि. अहमदनगर येथे शुक्रवार पेठेतील मारूती मंदिरालगत ५ वीरगळ दुरवस्थे मध्ये आहेत. या वीरगळी विषयी ग्रामीण जनतेत जागृती नसल्याने किंवा त्याबद्दल पुरेशी माहिती नसल्याने त्याची योग्य ती काळजी ग्रामस्थाकडून घेतल्या जात नाही.

तरी मा. सहायक उपसंचालक नाशिक यांनी हा ऐतिहासीक ठेवा सुरक्षित रहावा यासाठी योग्य ती काळजी घेवून ते संरक्षित करावेत अशी आम्ही विनंती करत आहोत. कळावे,

खर्डा, ता.जामखेड (अ.नगर)

### Veer gal (Hero stone ) Preservation Report - 15 Jan 2019

Due to the fact that heroic death on Battle field is considered auspicious in the Indian tradition, Veergals (Hero stones) were established in the states of Maharashtra and Karnataka in memory of these valiant warriors. The battlefield of these brave heroes was engraved on it; this tradition existed in Maharashtra till the 15th century. In different places in the historical village of Kharda, this Veergal(Hero stones) was neglected. These Veergal's (Hero stones) were collected and saved so that the common villagers would know the heroic heritage of their village. Also, in order to protect this emerald, detailed information boards were put up next to it. In order to inform the local people about this, the news was published in the newspaper. A letter was sent to the Archaeological Department of the Government of Maharashtra to protect the Veergal. The Archaeological Department responded and the college was allowed to protect the Veergal. Accordingly, it has been protected byour College on behalf of the Board of History Studies.