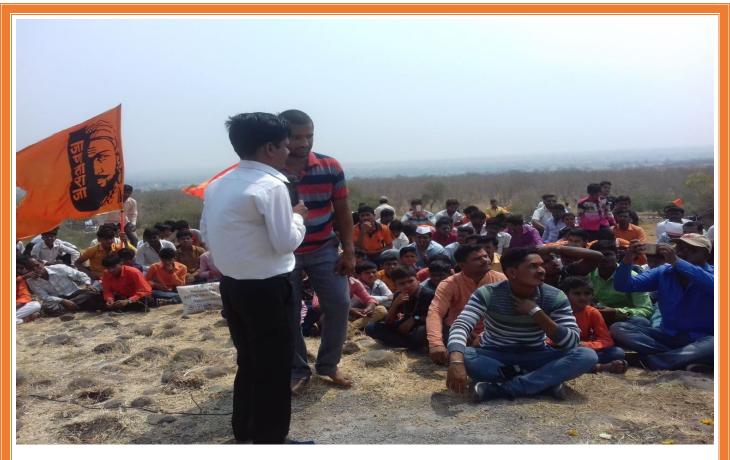

# Shri Sant Gajanan Mahavidyalaya, Kharda Department of History

Report of shourya Din- 2017

The battle of Kharda took place in 1795 between Nizam and Maratha confederacy, in which Nizam was badly defeated. In this historically famous war near about 4000 worriers of either side lost their lives. The place where the actual battle took place is named as 'Rantekdi', at this place on the behalf of our college we erected a small memorial named as 'Vijaystambh'. History dept. of our college organized a lecture based on the battle of Kharda to know the history of kharda war to our students. In this lecture 40 students of our college as well as students from the surrounding schools and citizens from the vicinity participated in this lecture. In this lnitiative faculty and other staff from our college has been also participated in this activity.

### Report of 'Shourya din' (11 March 2018)

Kharda is famous medieval historical place. Here are many historical places like sultangadh, twelve hemadpanthi shiv temples Nimbalkar's tomb (Gadhi), In 11 March 1795 Maratha Vs Nizam battle took place. Maratha Swaraj won this battle and expand their boundaries. In memory of glorious victory of maratha's, Which has completed 223 years, department of history organize "shorya Din" every year. At the earliest we prayed to the Chhatrapati Shivaji Maharaj, In this activity we collaborate with surrounding schools, social activist, as well as local board representatives. In this program we undertake the initiative of cleaning of the historical place by taking lead role in the cleanliness program. We organize lecture at 'Rantekadi' for aware to our students about our historical background and battle of kharda. In the memory of great warriors a tribute has been paid on the behalf of our collage. To make aware of the place we arranged a Bike rally in the Kharda Town.