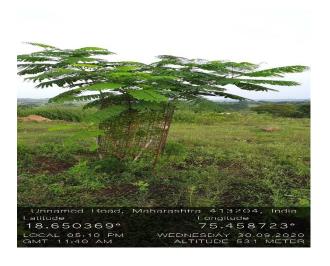

**Tree Plantation at Kharda Fort** 

Programmes for Senior Citizens: Not only Teachers, Students and the parents are the pillar nation's but also 'senior citizens' are also one of the important pillar of nation, it is the part of human capital, which is ignored from society, they has whole experience about practical life and moral education, that things are very important to guide to next generation. Senior citizens are the mediator who gives to direction to young generation We find out above mentioned things and run the program of senior citizens Book Reading Service beside it conducted various program like; Tree Plantation, Gifted books to Students with own collected fund, college has organized Different activities for entertain of senior citizen's entertain Like; One act play, lectures, integration of senior citizens for freely gossip and experience shearing etc.

Senior citizens contributed for the environment conservation through the tree plantation.

Tree plantation by Senior by senior citizens in college campus

प्रांत दिनांक (नामा २०१६ रोजी संघालप सामिति नवारे कार्ड शहरातील जेल्ह जागरिकां साठी 'जेल्ह नागरिक रूप याचन सेवा 'हेण्यासं क्प्रित कार्टी नियम व प्रारी खुपविण्यात प्रांत्रमा प्रदूत त्या खालील प्रांगि : क्का केलेंस एकच संघ वात्रण्यास हेण्यात सेईल.