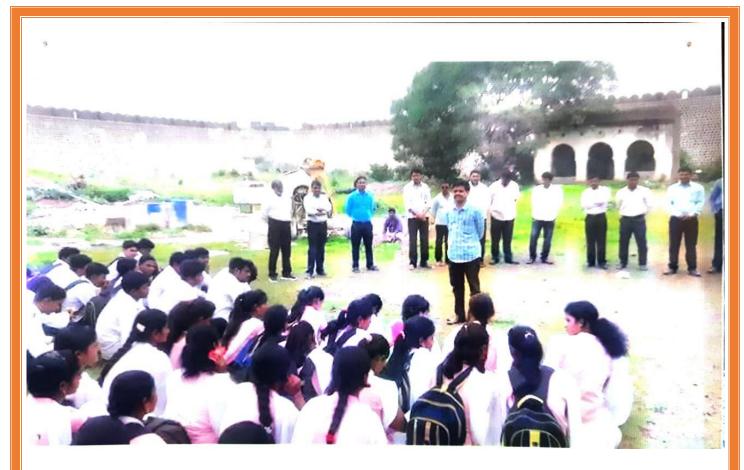

# Shri Sant Gajanan Mahavidyalaya, Kharda Department of History

Report of shourya Din- 2017

The battle of Kharda took place in 1795 between Nizam and Maratha confederacy, in which Nizam was badly defeated. In this historically famous war near about 4000 worriers of either side lost their lives. The place where the actual battle took place is named as 'Rantekdi', at this place on the behalf of our college we erected a small memorial named as 'Vijaystambh'. History dept. of our college organized a lecture based on the battle of Kharda to know the history of kharda war to our students. In this lecture 40 students of our college as well as students from the surrounding schools and citizens from the vicinity participated in this lecture. In this lnitiative faculty and other staff from our college has been also participated in this activity.

Head & Asst. Prof. Dept. of History Shri Sant Gajanan Mahavidyalaya, Kharda, Tal. Jamkhed, Dist. A.Nagar