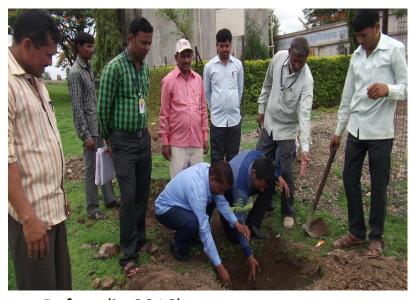

Tree plantation by Senior by senior citizens in college campus

प्रांत दिनांक (नामा २०१६ रोजी संघालप सामिति नवारे कार्ड शहरातील जेल्ह जागरिकां साठी 'जेल्ह नागरिक रूप याचन सेवा 'हेण्यासं क्प्रित कार्टी नियम व प्रारी खुपविण्यात प्रांत्रमा प्रदूत त्या खालील प्रांगि : क्का केलेंस एकच संघ वात्रण्यास हेण्यात सेईल.