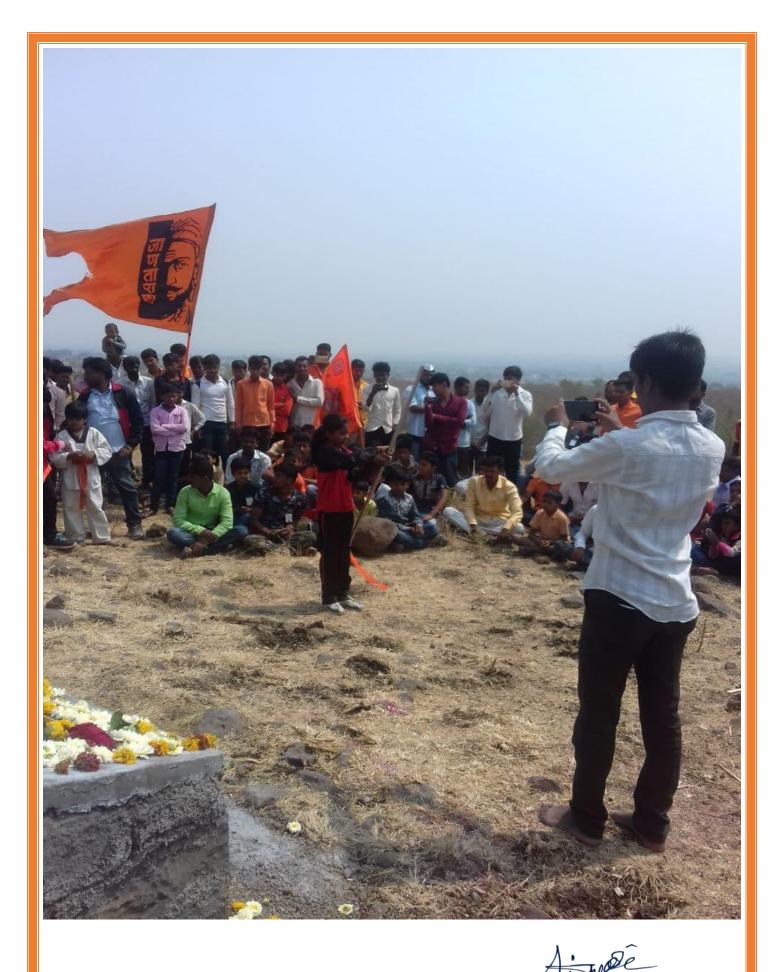

# मराठ्यांच्या विजयाची साक्ष देणाऱ्या रणटेकडी येथे विजयी स्तंभाची उभारणी

जामखेड, दि.११ (प्रतिनिधी):-अकरा मार्च १७९५ यादिवशी अनेक मराठा सरदारांनी निजाम शाहिला पराभृतकरून विजय मिळविला हाच तो खडाँ येथील किल्ला येथील रणटेकडी अनेक वर्षे झाले तरी दुर्लक्षित असलेली रणटेकडी महाठ्यांच्या विजयाची साक्ष देणारी याठिकाणी आकारा माचॅ रोजी श्री शिवप्रतिष्ठान चे अध्यक्ष पांडुराजे भोसले यांच्या मार्गदर्शनाखाली विजय स्तंभ उभारण्यात आले येथे तालुक्यातील पाचशे शिवभक्तांनी किल्ला स्वच्छ करून फुलांनी सज़ावट केली व शिवमूर्ती पूजन केले व खर्डा शहरातूनभव्य मोटार सायकल रॅली काढली यावेळी रणटेकडी येथे विजय स्तंभाचे पूजन दादा सरनोबत संजय काशीद आलेश जगदाळे गणेश पवार चत्रभुज बोलभट सरपंच संजय गोपाळघरे पं सदस्य रवी सुरवसे वैजीनाथ पाटील टेकाळे मेजर

प्रतिमा पूजन झाल्यावर विजयीरथ व मोटारसायकल रॅली काढण्यात आली. ही रेली किल्ला मैदानाशेजारी ११ मार्च १७९५ ला कुटनितीप्त नाना फडणवीस आणि रणझुंजार महादजी शिंदे आणि मर्द मावळ्यांनी निजामशाही मातीत घालून रणटेकडीवर भगवा झेंडा डोलत ठेवून रणात विजय मिळवला. तोच दिवस ११ मार्च (रविवार) शौवंदिन

म्हणून साजरा केला जातो.

पवित्र पावन भूमी रणटेकडी याच ठिकाणी विजयाचे प्रतिक म्हणून विजयस्तंभ उभारला आहे तेथे रविवासी सर्व शिवप्रेमी जमा झाले. रामटेकडीयर इतिहासकार प्रा.धनंजय यांचे व्याख्यान झाले. ते म्हणाल मराठ्यांचा विजय आजही प्रेरणादायी आहे. खडवांची भूमी एकतेचा संदेश देणारी आहे. एकत्रित येऊन विजय कसा संपादन करावा हे एकच ज्वलंत उदाहरण आहे. यावेळी उपस्थित शिवप्रेभी मुली, मुली यांनी दांहपड़ा. लाठी-फाठी, तलवारबाजी असे चित्तवरारक प्रात्याक्षिके सादर केली.