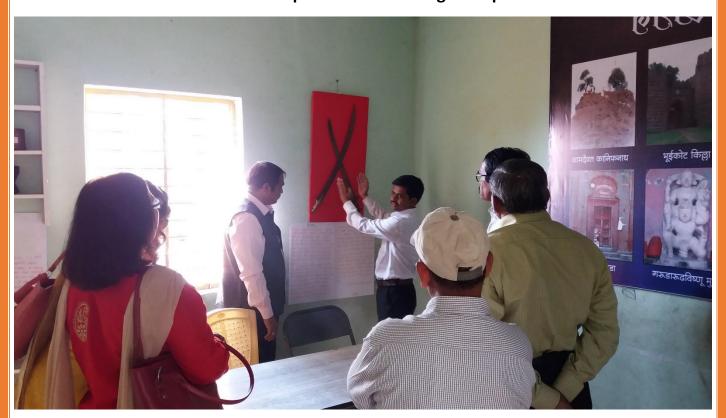

### **Sword and Spear of medieval age weapons**

**Maratha Swords** 

Medieval coins (Nizam, Maratha & Victorian age)

Sculpture of Viragal (Hero stones) Near about (12 to 13 Century)

Sculpture of Viragal (Hero stones) Near about (12 to 13 Century)