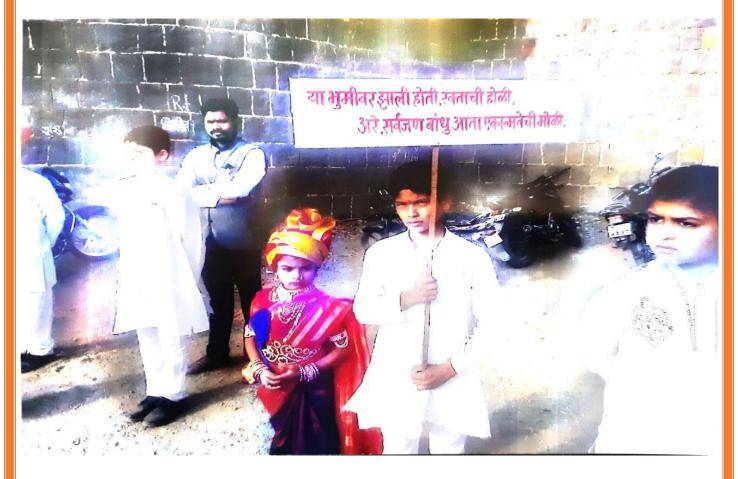

# Shri Sant Gajanan Mahavidyalaya, Kharda Department of History

Report of shourya Din- 2017

The battle of Kharda took place in 1795 between Nizam and Maratha confederacy, in which Nizam was badly defeated. In this historically famous war near about 4000 worriers of either side lost their lives. The place where the actual battle took place is named as 'Rantekdi', at this place on the behalf of our college we erected a small memorial named as 'Vijaystambh'. History dept. of our college organized a lecture based on the battle of Kharda to know the history of kharda war to our students. In this lecture 40 students of our college as well as students from the surrounding schools and citizens from the vicinity participated in this lecture. In this lnitiative faculty and other staff from our college has been also participated in this activity.

### Report of 'Shourya din' (11 March 2018)

Kharda is famous medieval historical place. Here are many historical places like sultangadh, twelve hemadpanthi shiv temples Nimbalkar's tomb (Gadhi), In 11 March 1795 Maratha Vs Nizam battle took place. Maratha Swaraj won this battle and expand their boundaries. In memory of glorious victory of maratha's, Which has completed 223 years, department of history organize "shorya Din" every year. At the earliest we prayed to the Chhatrapati Shivaji Maharaj, In this activity we collaborate with surrounding schools, social activist, as well as local board representatives. In this program we undertake the initiative of cleaning of the historical place by taking lead role in the cleanliness program. We organize lecture at 'Rantekadi' for aware to our students about our historical background and battle of kharda. In the memory of great warriors a tribute has been paid on the behalf of our collage. To make aware of the place we arranged a Bike rally in the Kharda Town.