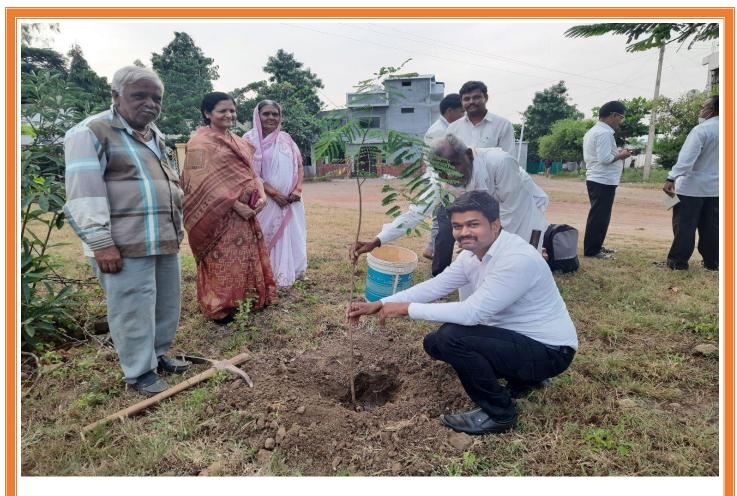

**Tree Plantation at Kharda Fort** 

Programmes for Senior Citizens: Not only Teachers, Students and the parents are the pillar nation's but also 'senior citizens' are also one of the important pillar of nation, it is the part of human capital, which is ignored from society, they has whole experience about practical life and moral education, that things are very important to guide to next generation. Senior citizens are the mediator who gives to direction to young generation We find out above mentioned things and run the program of senior citizens Book Reading Service beside it conducted various program like; Tree Plantation, Gifted books to Students with own collected fund, college has organized Different activities for entertain of senior citizen's entertain Like; One act play, lectures, integration of senior citizens for freely gossip and experience shearing etc.

Senior citizens contributed for the environment conservation through the tree plantation.