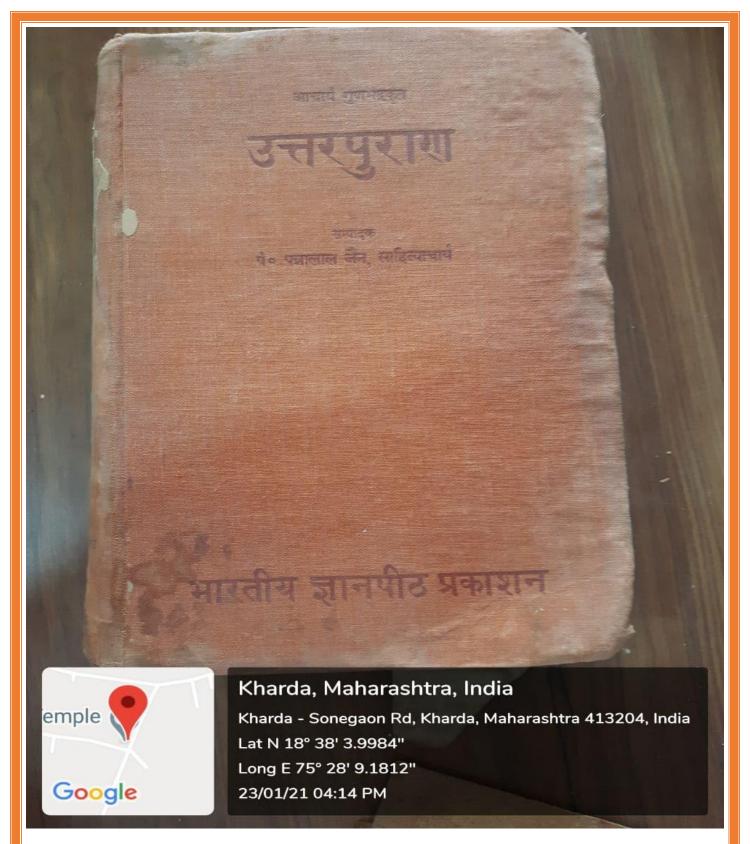

Mulachar, Kund Kund Acharya (1954)

Anagar Dharmarut, Shri Gajanan Press Satara, 1954

Uttarpuran, Writer: Gunbhadra, Edited by Pannalal Jain (1954)

Shrenik Puran, Jain Sudhakar Publisher, Wardha

Dasbodh, writer: Samarth Ramdas