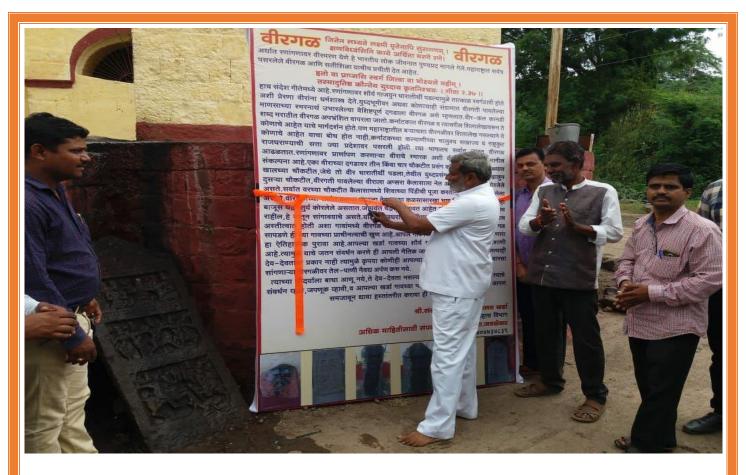

दाःगाः

गामपंचायत खर्डा ता. जामखेड, जि. अ.नगर

श्री संत गजानन महाविद्यालय खर्डा, ता.जामखेड (अ.नगर)

सोबतः सहाय्यक संच्रालक, पुरातत्व विभाग, नाशिक यांचे प्रत्राची सत्यप्रत.

Placed Information bord for arising awareness about Neglected Viragal (Hero Stone) at Kharda Town

### Veer gal (Hero stone ) Preservation Report - 15 Jan 2019

Due to the fact that heroic death on Battle field is considered auspicious in the Indian tradition, Veergals (Hero stones) were established in the states of Maharashtra and Karnataka in memory of these valiant warriors. The battlefield of these brave heroes was engraved on it; this tradition existed in Maharashtra till the 15th century. In different places in the historical village of Kharda, this Veergal(Hero stones) was neglected. These Veergal's (Hero stones) were collected and saved so that the common villagers would know the heroic heritage of their village. Also, in order to protect this emerald, detailed information boards were put up next to it. In order to inform the local people about this, the news was published in the newspaper. A letter was sent to the Archaeological Department of the Government of Maharashtra to protect the Veergal. The Archaeological Department responded and the college was allowed to protect the Veergal. Accordingly, it has been protected byour College on behalf of the Board of History Studies.