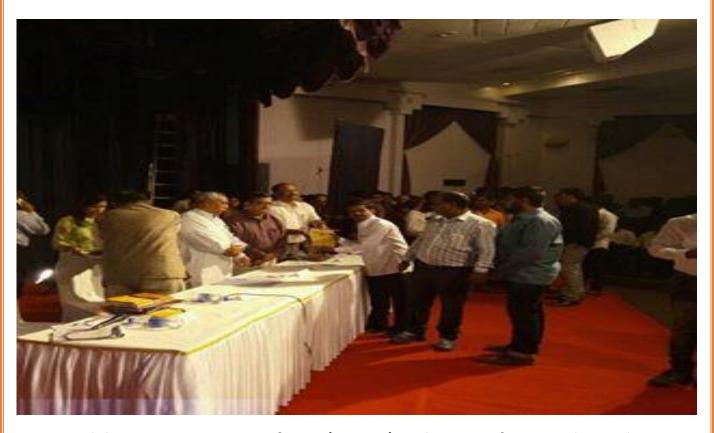

## Fort cleanness award (Govt. of Maharashtra, Cultural Department)

Mr. Jawalekar D. R, Assistant professor (History) at the time of accepted Fort cleanness award

Students are cleaning fort (2016)

गंक १२ सप्टेंबर२०१७ मंगळवार इं-पेपर : www.parshvbhumi.com

## श्री संत गजानन महाविद्यालयाचा गड संवर्धनामध्ये शासनाकडुन सन्मान

मुंबई दि. २५ (प्रतिनिधी) – श्री संत गजानन महाविद्यालय खर्डा व श्री छत्रपती किन्छ महाविद्यालय खर्डा यांच्या संयुक्त विद्यमाने खर्डा येथील ऐतिहासीक गडाची शासन पुरस्कृत स्वच्छता व संवधन मोहीम धेण्यात आली. या मोहीमेसघ्ये विद्याच्यांनी श्रमदान करून खर्डा येथील ऐतिहासीक किल्ल्याच्या अंतर्गत व दर्शनीय बास्तुची स्वच्छता केली. या कार्यांवहल महाविद्यालयातील विद्याच्यांचे गावक-पांकछन कोतुक करण्यात आले. पावहल महाविद्यालयातील विद्याच्यांचे गावक-पांकछन कोतुक करण्यात आले. पावहल महाविद्यालयातील महाविद्यालयास गौरविण्यात आले. पुरातत्व विभागाचे प्रधानसचिव डॉ. ते उस गर्ग, प्रसिद्ध इतिहासकार दुर्गप्रमी पांहुरंगराव बलकवर्ड व सांस्कृतीक कार्यमंत्री ना. विनोद तावर्ड यांच्याहरूते सन्मानचिन्छ व प्रशासीपत्र देवन श्री संत गजानम महाविद्यालयाचे इतिहास विभाग प्रमुख प्रा. प्रनंबय जवलेकर यांचा सन्मान करण्यात आला, या गडाच्या संवर्धनासाठी पं.स. सदस्य विजयसिंह गोलेकर यांनी सुरू केलेल्या चळवळीस पादारे बळ मिळाले. श्री छत्रपती शिक्षण व आगोण्य प्रसारक मंदलाचे सचिव डॉ. महेरा गोलेकर व प्राचार्य इं. मोहन गुळवे यांनी संस्थेच्या विद्यार्थी व कर्मचान्याचे अभिनंदन केले.