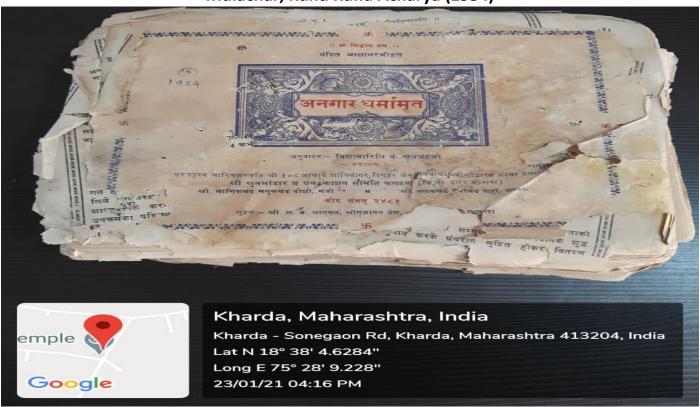

Mulachar, Kund Kund Acharya (1954)

Anagar Dharmarut, Shri Gajanan Press Satara, 1954

Uttarpuran, Writer: Gunbhadra, Edited by Pannalal Jain (1954)

Shrenik Puran, Jain Sudhakar Publisher, Wardha

Dasbodh, writer: Samarth Ramdas