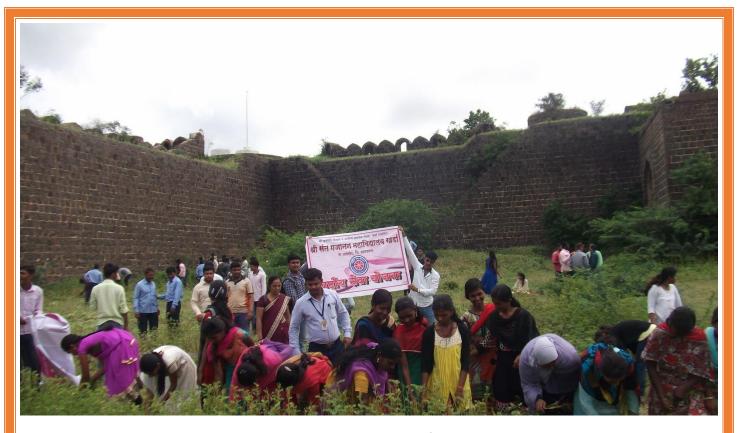

# Department of History and N.S.S.

Fort Sultangarh Sanitation Campaign Report-

Responding to the appeal made by the Archaeological Department of the Government of Maharashtra, Nashik. From 17/9/2016 to 18/9/2016, the Department of National Service Scheme and Department of History of Shri Sant Gajanan College carried out a cleaning and sanitation campaign at Sultan Garh in Kharda. Sarpanch of Kharda village Hon. Shivkumar Gulve, former Panchayat Samiti member Hon. Vijay Singh Golekar; President of Kharda Various Executive Society Hon. Chandrakant Golekar, was present. Welcoming the dignitaries and introductory remarks were made by Principal Shri. Mohan Gulve. On behalf of the Archaeological Department of the Government of Maharashtra, Nashik, Mr. Kulkarni guided the students of college on this subject. Archaeological DepartmentGuided about how to eradicate the overgrown trees on the fort wall. On this occasion, members of the local gram panchayat and eminent citizens of the village were invited by the college for the preservation and conservation of the historical monument at Kharda. The students cleared all the trees on the fort wall. 80 students of (N.S.S.) participated in this campaign.

### Fort Cleanup Campaign Report (2017)

To clean and conservation the historical fort at Kharda. On 14/08/2017, all the schools in Kharda area were involved on behalf of the history department of the college. An invitation letter was sent to the Headmaster of all the schools. Responding to the call of the college, Zilla Parishad School, Kharda English School, Kharda, Gram Panchayat, Kharda gave their active participation in this program. Awareness rounds were taken out from the village for the publicity of this program. Through this, the school children participated in the conservation work and became aware of the need to preserve and nurture their historical heritage in the village. On this occasion, the head of the history department, Assist prof. Dhananjay Jawalekar informed the students about the historical heritage of Kharda area. Principal Mohan Gulve appealed to all students to take part in it as it is their duty to preserve their historical heritage.