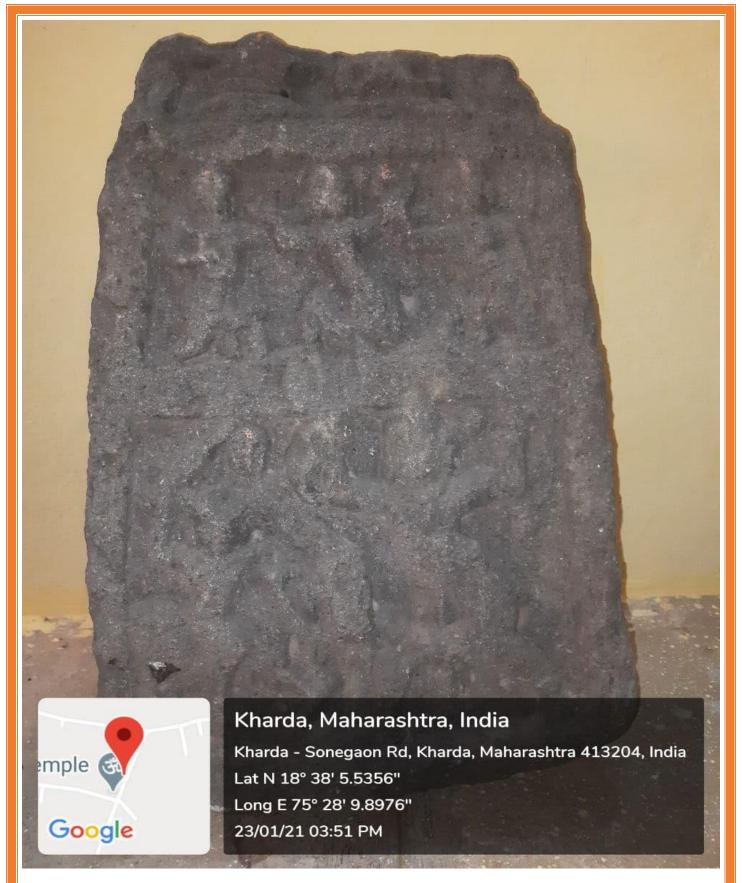

### **Sword and Spear of medieval age weapons**

**Maratha Swords** 

Medieval coins (Nizam, Maratha & Victorian age)

Sculpture of Viragal (Hero stones) Near about (12 to 13 Century)

Sculpture of Viragal (Hero stones) Near about (12 to 13 Century)

Sculpture of Lord Vishnu Near about 12<sup>th</sup> century Chalukya period

Sculpture of Viragal (Hero stones) Near about (12 to 13 Century)