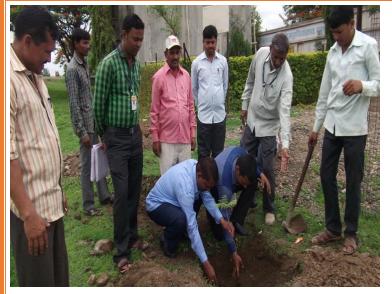

**Tree Plantation at Kharda Fort** 

Programmes for Senior Citizens: Not only Teachers, Students and the parents are the pillar nation's but also 'senior citizens' are also one of the important pillar of nation, it is the part of human capital, which is ignored from society, they has whole experience about practical life and moral education, that things are very important to guide to next generation. Senior citizens are the mediator who gives to direction to young generation We find out above mentioned things and run the program of senior citizens Book Reading Service beside it conducted various program like; Tree Plantation, Gifted books to Students with own collected fund, college has organized Different activities for entertain of senior citizen's entertain Like; One act play, lectures, integration of senior citizens for freely gossip and experience shearing etc.

Senior citizens contributed for the environment conservation through the tree plantation.

Tree plantation by Senior by senior citizens in college campus

प्रांत दिनांक (नामा २०१६ रोजी संघालप सामिति नवारे कार्ड शहरातील जेल्ह जागरिकां साठी 'जेल्ह नागरिक रूप याचन सेवा 'हेण्यासं क्प्रित कार्टी नियम व प्रारी खुपविण्यात प्रांत्रमा प्रदूत त्या खालील प्रांगि : क्का केलेंस एकच संघ वात्रण्यास हेण्यात सेईल.