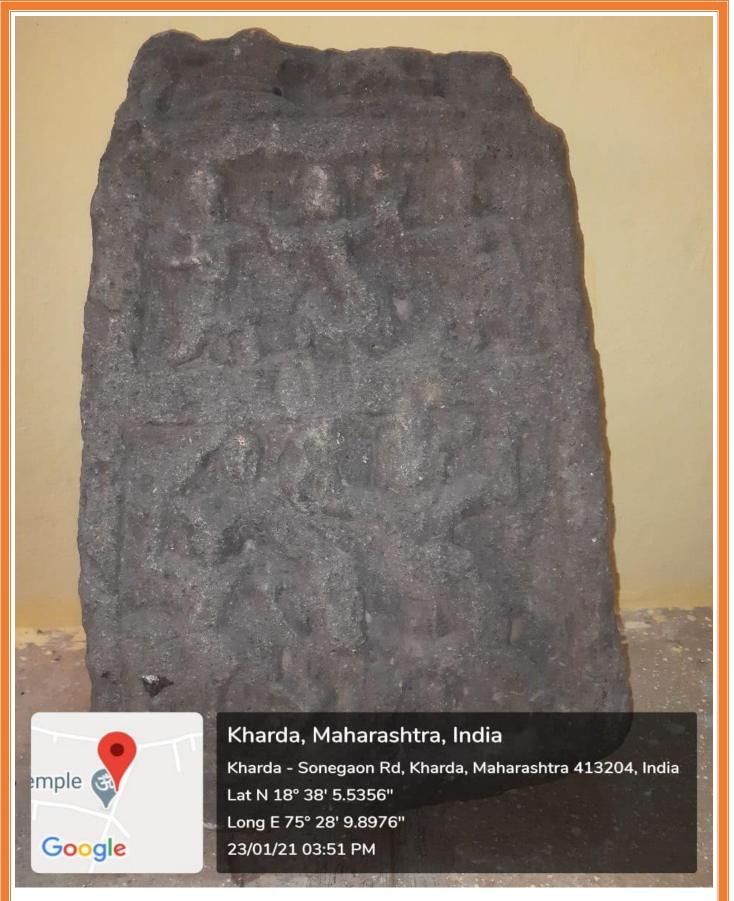

### **Sword and Spear of medieval age weapons**

**Maratha Swords** 

Medieval coins (Nizam, Maratha & Victorian age)

Sculpture of Viragal (Hero stones) Near about (12 to 13 Century)

Sculpture of Viragal (Hero stones) Near about (12 to 13 Century)

Sculpture of Lord Vishnu Near about 12<sup>th</sup> century Chalukya period

Sculpture of Viragal (Hero stones) Near about (12 to 13 Century)