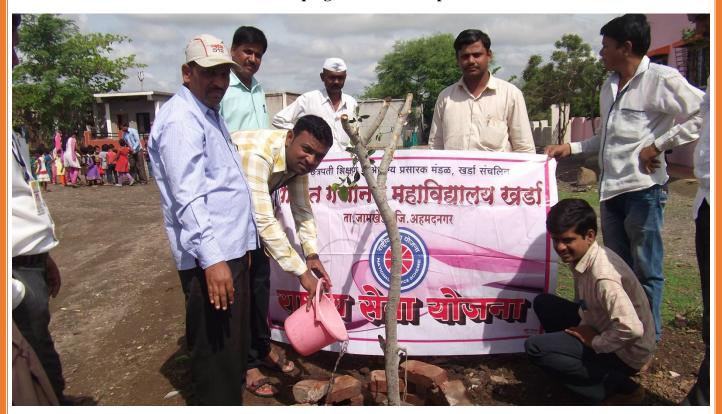

**Tree Plantation at Kharda Fort** 

Programmes for Senior Citizens: Not only Teachers, Students and the parents are the pillar nation's but also 'senior citizens' are also one of the important pillar of nation, it is the part of human capital, which is ignored from society, they has whole experience about practical life and moral education, that things are very important to guide to next generation. Senior citizens are the mediator who gives to direction to young generation We find out above mentioned things and run the program of senior citizens Book Reading Service beside it conducted various program like; Tree Plantation, Gifted books to Students with own collected fund, college has organized Different activities for entertain of senior citizen's entertain Like; One act play, lectures, integration of senior citizens for freely gossip and experience shearing etc.

Senior citizens contributed for the environment conservation through the tree plantation.