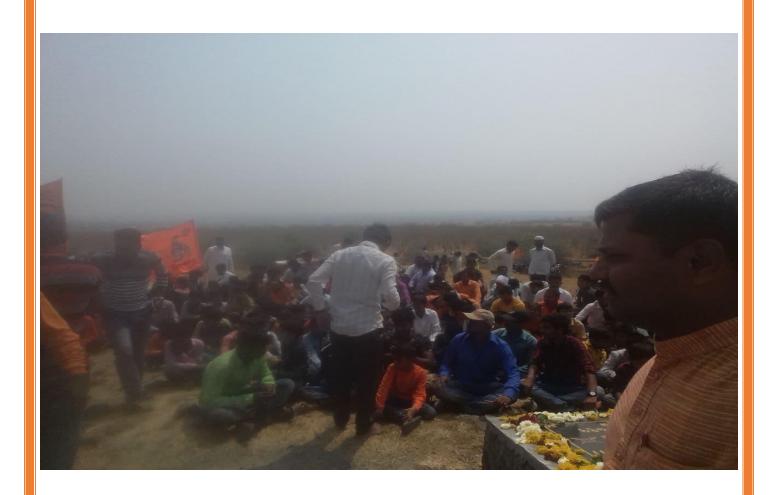

# Shri Sant Gajanan Mahavidyalaya, Kharda Department of History

Report of shourya Din- 2017

The battle of Kharda took place in 1795 between Nizam and Maratha confederacy, in which Nizam was badly defeated. In this historically famous war near about 4000 worriers of either side lost their lives. The place where the actual battle took place is named as 'Rantekdi', at this place on the behalf of our college we erected a small memorial named as 'Vijaystambh'. History dept. of our college organized a lecture based on the battle of Kharda to know the history of kharda war to our students. In this lecture 40 students of our college as well as students from the surrounding schools and citizens from the vicinity participated in this lecture. In this lnitiative faculty and other staff from our college has been also participated in this activity.

### Report of 'Shourya din' (11 March 2018)

Kharda is famous medieval historical place. Here are many historical places like sultangadh, twelve hemadpanthi shiv temples Nimbalkar's tomb (Gadhi), In 11 March 1795 Maratha Vs Nizam battle took place. Maratha Swaraj won this battle and expand their boundaries. In memory of glorious victory of maratha's, Which has completed 223 years, department of history organize "shorya Din" every year. At the earliest we prayed to the Chhatrapati Shivaji Maharaj, In this activity we collaborate with surrounding schools, social activist, as well as local board representatives. In this program we undertake the initiative of cleaning of the historical place by taking lead role in the cleanliness program. We organize lecture at 'Rantekadi' for aware to our students about our historical background and battle of kharda. In the memory of great warriors a tribute has been paid on the behalf of our collage. To make aware of the place we arranged a Bike rally in the Kharda Town.

Head & Asst. Prof. Dept. of History Shri Sant Gajanan Mahavidyalaya, Kharda, Tal. Jamkhed, Dist. A.Nagar

Celebrating Shourya Din 11 March 2018