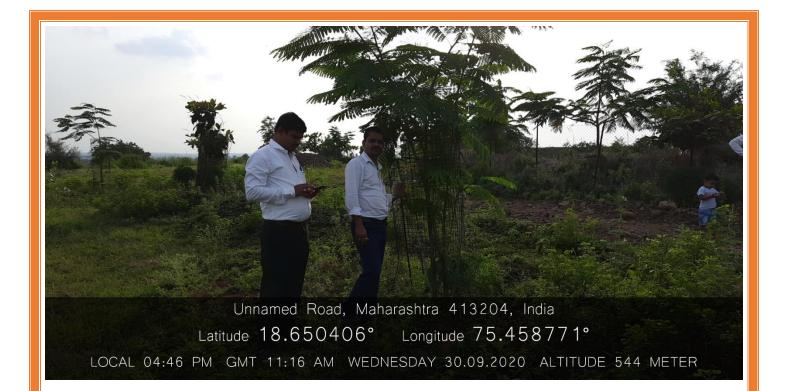

Tree plantation by Senior by senior citizens in college campus

प्रांत दिनांक (नामा २०१६ रोजी संघालप सामिति नवारे कार्ड शहरातील जेल्ह जागरिकां साठी 'जेल्ह नागरिक रूप याचन सेवा 'हेण्यासं क्प्रित कार्टी नियम व प्रारी खुपविण्यात प्रांत्रमा प्रदूत त्या खालील प्रांगि : क्का केलेंस एकच संघ वात्रण्यास हेण्यात सेईल.

त्रांज दिनांक (७१०७) २०१६ रोजी खर्ड भावातील त्रिका नागरिकांना भोफत ग्रंथसेवा प्रिळावी या उद्देशाने भी संत गंजानन महाविधालय छर्डा, ग्रंथालय विभागात आयं ०५:०० वाजता ठेठकीचे प्रायोजन करण्यात फाले. आ. उपप्राचार्याण्या प्रमण्यते ख्वाली या ठेठकीस छर्डा शहरातील त्रेष्ठ नागरिकांनी न्यांगली उपास्थिती व्हि विली . या ठेठकीस त्रेष्ठ लागरिकांनी प्रापला सहप्राग नोंदवला. या ठेठकीस महाविद्यालयाण्या वतीने ग्रंथपाल बानगुडे महेश यांनी उद्देशाचे वाचन केले. महाविद्यालयाचे उपप्राचार्य जामव वस्त ही यांनी नेष्ठ नागरिकांना या सेवेचा लाप देण्याचे प्रावाहन केले. या बेठकीन ग्रंथालय व नेष्ठ नागरिक यांमण्ये हा उपक्रम यहास्वीपने नालण्यासानी माजती गोलेकर कल्यागराव क्रिव्यनी प्रांची प्रमण्यस्त ब भी हानगुडे महेश प्रांची स्राविव स्हण्यन सर्वानुमते लिवड करण्यात प्राली.