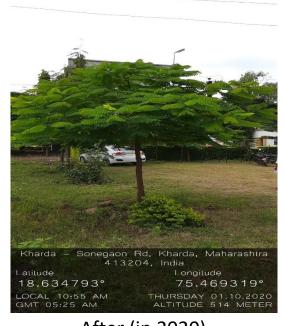

**Tree Plantation at Kharda Fort** 

Programmes for Senior Citizens: Not only Teachers, Students and the parents are the pillar nation's but also 'senior citizens' are also one of the important pillar of nation, it is the part of human capital, which is ignored from society, they has whole experience about practical life and moral education, that things are very important to guide to next generation. Senior citizens are the mediator who gives to direction to young generation We find out above mentioned things and run the program of senior citizens Book Reading Service beside it conducted various program like; Tree Plantation, Gifted books to Students with own collected fund, college has organized Different activities for entertain of senior citizen's entertain Like; One act play, lectures, integration of senior citizens for freely gossip and experience shearing etc.

Senior citizens contributed for the environment conservation through the tree plantation.