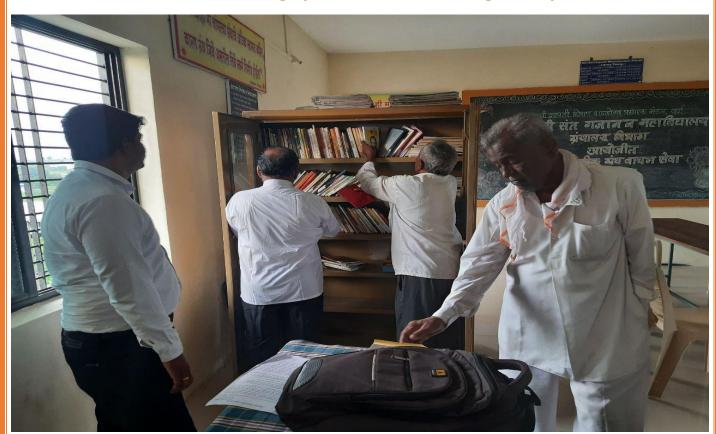

#### The Context

Given the current situation of the society, senior citizens are being partially neglected and deprived due to the divided family system in the society. Keeping this problem in mind, the program "senior citizens Book Reading Service" is being implemented by the college from the academic year 2016-2017. This type of reading material is provided to the senior citizens at home through this medium. These include fine literature, stories, novels, religious texts, poetry collections, etc. The city of Kharda has been selected for the implementation of this initiative because there is not available any public or private library in kharda city. Regular home reading material is provided on the base free of cost to senior citizens through college staff.