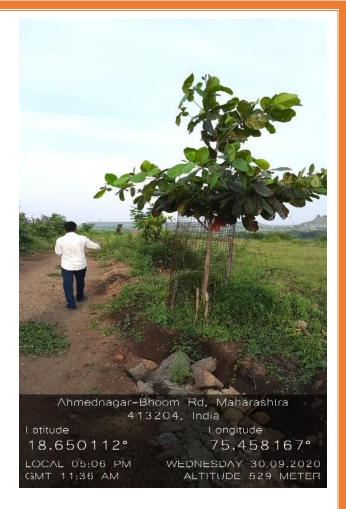

**Tree Plantation at Kharda Fort** 

Programmes for Senior Citizens: Not only Teachers, Students and the parents are the pillar nation's but also 'senior citizens' are also one of the important pillar of nation, it is the part of human capital, which is ignored from society, they has whole experience about practical life and moral education, that things are very important to guide to next generation. Senior citizens are the mediator who gives to direction to young generation We find out above mentioned things and run the program of senior citizens Book Reading Service beside it conducted various program like; Tree Plantation, Gifted books to Students with own collected fund, college has organized Different activities for entertain of senior citizen's entertain Like; One act play, lectures, integration of senior citizens for freely gossip and experience shearing etc.

Senior citizens contributed for the environment conservation through the tree plantation.

Tree plantation by Senior by senior citizens in college campus

प्रांत दिनांक (नामा २०१६ रोजी संघालप सामिति नवारे कार्ड शहरातील जेल्ह जागरिकां साठी 'जेल्ह नागरिक रूप याचन सेवा 'हेण्यासं क्प्रित कार्टी नियम व प्रारी खुपविण्यात प्रांत्रमा प्रदूत त्या खालील प्रांगि : क्का केलेंस एकच संघ वात्रण्यास हेण्यात सेईल.