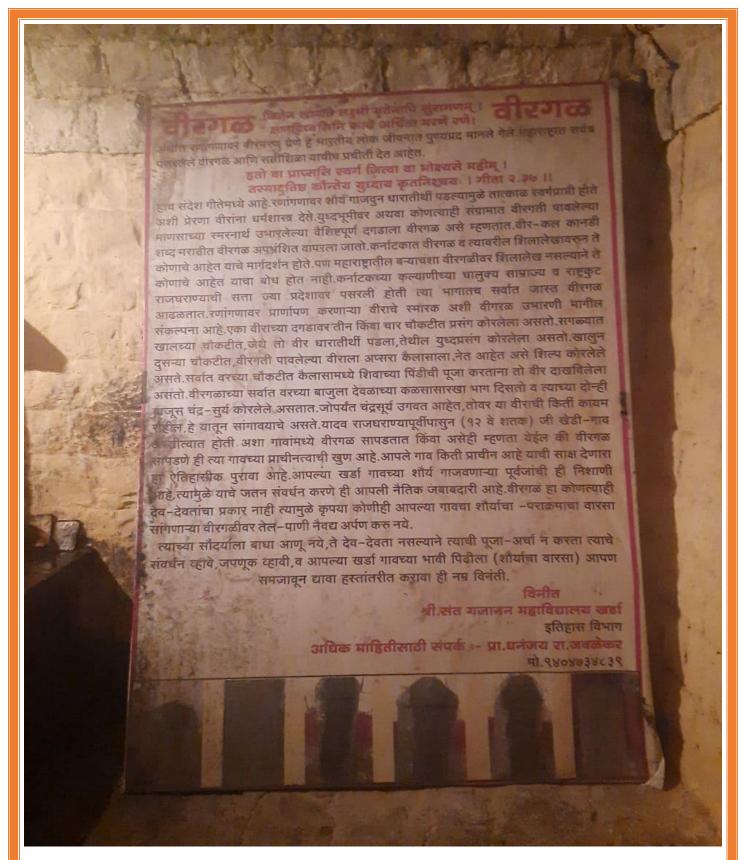

### Veer gal (Hero stone ) Preservation Report - 15 Jan 2019

Due to the fact that heroic death on Battle field is considered auspicious in the Indian tradition, Veergals (Hero stones) were established in the states of Maharashtra and Karnataka in memory of these valiant warriors. The battlefield of these brave heroes was engraved on it; this tradition existed in Maharashtra till the 15th century. In different places in the historical village of Kharda, this Veergal(Hero stones) was neglected. These Veergal's (Hero stones) were collected and saved so that the common villagers would know the heroic heritage of their village. Also, in order to protect this emerald, detailed information boards were put up next to it. In order to inform the local people about this, the news was published in the newspaper. A letter was sent to the Archaeological Department of the Government of Maharashtra to protect the Veergal. The Archaeological Department responded and the college was allowed to protect the Veergal. Accordingly, it has been protected byour College on behalf of the Board of History Studies.