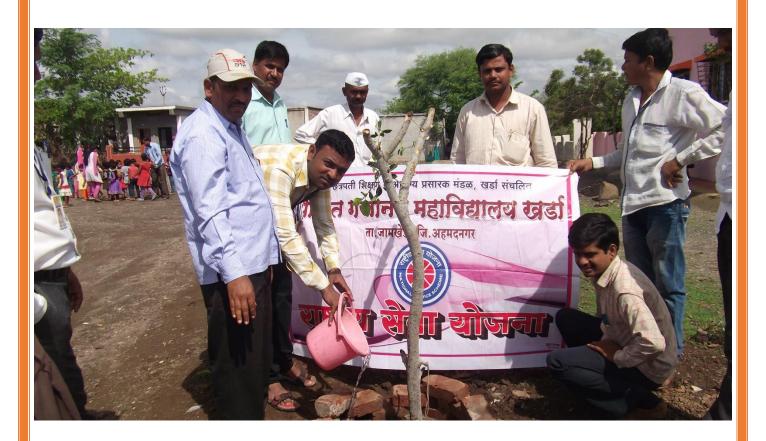

**Tree Plantation at Kharda Fort** 

Programmes for Senior Citizens: Not only Teachers, Students and the parents are the pillar nation's but also 'senior citizens' are also one of the important pillar of nation, it is the part of human capital, which is ignored from society, they has whole experience about practical life and moral education, that things are very important to guide to next generation. Senior citizens are the mediator who gives to direction to young generation We find out above mentioned things and run the program of senior citizens Book Reading Service beside it conducted various program like; Tree Plantation, Gifted books to Students with own collected fund, college has organized Different activities for entertain of senior citizen's entertain Like; One act play, lectures, integration of senior citizens for freely gossip and experience shearing etc.

Senior citizens contributed for the environment conservation through the tree plantation.