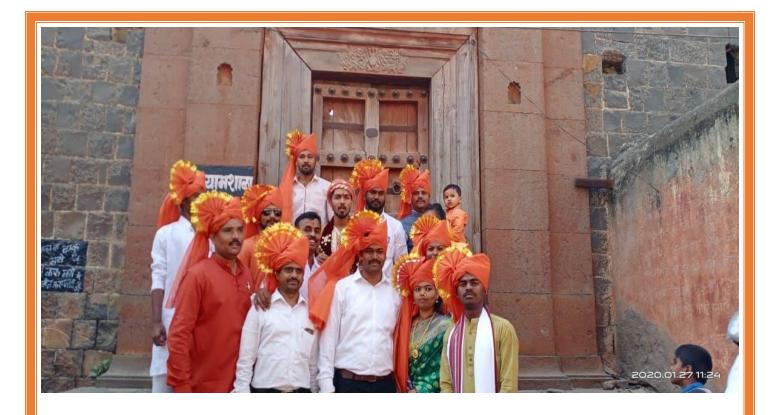

# Shri Sant Gajanan Mahavidyalaya, Kharda Department of History

Report of shourya Din- 2017

The battle of Kharda took place in 1795 between Nizam and Maratha confederacy, in which Nizam was badly defeated. In this historically famous war near about 4000 worriers of either side lost their lives. The place where the actual battle took place is named as 'Rantekdi', at this place on the behalf of our college we erected a small memorial named as 'Vijaystambh'. History dept. of our college organized a lecture based on the battle of Kharda to know the history of kharda war to our students. In this lecture 40 students of our college as well as students from the surrounding schools and citizens from the vicinity participated in this lecture. In this lnitiative faculty and other staff from our college has been also participated in this activity.

### Report of 'Shourya din' (11 March 2018)

Kharda is famous medieval historical place. Here are many historical places like sultangadh, twelve hemadpanthi shiv temples Nimbalkar's tomb (Gadhi), In 11 March 1795 Maratha Vs Nizam battle took place. Maratha Swaraj won this battle and expand their boundaries. In memory of glorious victory of maratha's, Which has completed 223 years, department of history organize "shorya Din" every year. At the earliest we prayed to the Chhatrapati Shivaji Maharaj, In this activity we collaborate with surrounding schools, social activist, as well as local board representatives. In this program we undertake the initiative of cleaning of the historical place by taking lead role in the cleanliness program. We organize lecture at 'Rantekadi' for aware to our students about our historical background and battle of kharda. In the memory of great warriors a tribute has been paid on the behalf of our collage. To make aware of the place we arranged a Bike rally in the Kharda Town.