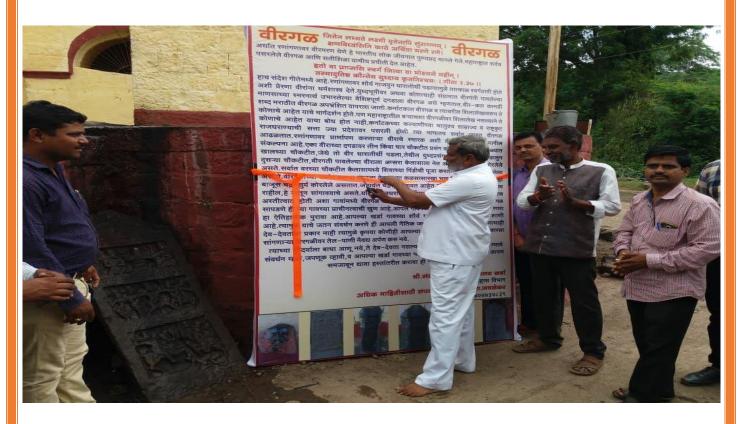

दाःगाः

गामपंचायत खर्डा ता. जामखेड, जि. अ.नगर

श्री संत गजानन महाविद्यालय खर्डा, ता.जामखेड (अ.नगर)

सोबतः सहाय्यक संच्रालक, पुरातत्व विभाग, नाशिक यांचे प्रत्राची सत्यप्रत.

Placed Information bord for arising awareness about Neglected Viragal (Hero Stone) at Kharda Town

### Veer gal (Hero stone ) Preservation Report - 15 Jan 2019

Due to the fact that heroic death on Battle field is considered auspicious in the Indian tradition, Veergals (Hero stones) were established in the states of Maharashtra and Karnataka in memory of these valiant warriors. The battlefield of these brave heroes was engraved on it; this tradition existed in Maharashtra till the 15th century. In different places in the historical village of Kharda, this Veergal(Hero stones) was neglected. These Veergal's (Hero stones) were collected and saved so that the common villagers would know the heroic heritage of their village. Also, in order to protect this emerald, detailed information boards were put up next to it. In order to inform the local people about this, the news was published in the newspaper. A letter was sent to the Archaeological Department of the Government of Maharashtra to protect the Veergal. The Archaeological Department responded and the college was allowed to protect the Veergal. Accordingly, it has been protected byour College on behalf of the Board of History Studies.