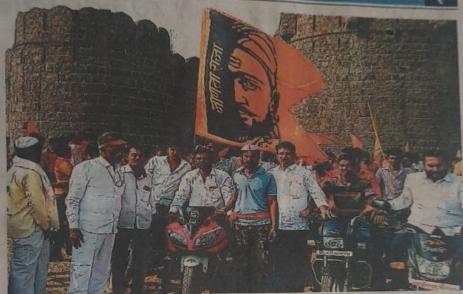

# मराठ्यांच्या विजयाची साक्ष देणाऱ्या रणटेकडी येथे विजयी स्तंभाची उभारणी

जामखेड, दि.११ (प्रतिनिधी):-अकरा मार्च १७९५ यादिवशी अनेक मराठा सरदारांनी निजाम शाहिला पराभृतकरून विजय मिळविला हाच तो खडाँ येथील किल्ला येथील रणटेकडी अनेक वर्षे झाले तरी दुर्लक्षित असलेली रणटेकडी महाठ्यांच्या विजयाची साक्ष देणारी याठिकाणी आकारा माचॅ रोजी श्री शिवप्रतिष्ठान चे अध्यक्ष पांडुराजे भोसले यांच्या मार्गदर्शनाखाली विजय स्तंभ उभारण्यात आले येथे तालुक्यातील पाचशे शिवभक्तांनी किल्ला स्वच्छ करून फुलांनी सज़ावट केली व शिवमूर्ती पूजन केले व खर्डा शहरातूनभव्य मोटार सायकल रॅली काढली यावेळी रणटेकडी येथे विजय स्तंभाचे पूजन दादा सरनोबत संजय काशीद आलेश जगदाळे गणेश पवार चत्रभुज बोलभट सरपंच संजय गोपाळघरे पं सदस्य रवी सुरवसे वैजीनाथ पाटील टेकाळे मेजर

प्रतिमा पूजन झाल्यावर विजयीरथ व मोटारसायकल रॅली काढण्यात आली. ही रेली किल्ला मैदानाशेजारी ११ मार्च १७९५ ला कुटनितीप्त नाना फडणवीस आणि रणझुंजार महादजी शिंदे आणि मर्द मावळ्यांनी निजामशाही मातीत घालून रणटेकडीवर भगवा झेंडा डोलत ठेवून रणात विजय मिळवला. तोच दिवस ११ मार्च (रविवार) शौवंदिन