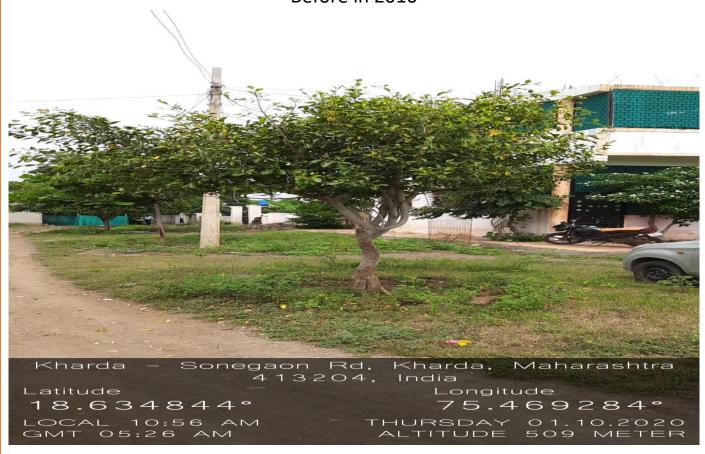

**Tree Plantation at Kharda Fort** 

Programmes for Senior Citizens: Not only Teachers, Students and the parents are the pillar nation's but also 'senior citizens' are also one of the important pillar of nation, it is the part of human capital, which is ignored from society, they has whole experience about practical life and moral education, that things are very important to guide to next generation. Senior citizens are the mediator who gives to direction to young generation We find out above mentioned things and run the program of senior citizens Book Reading Service beside it conducted various program like; Tree Plantation, Gifted books to Students with own collected fund, college has organized Different activities for entertain of senior citizen's entertain Like; One act play, lectures, integration of senior citizens for freely gossip and experience shearing etc.

Senior citizens contributed for the environment conservation through the tree plantation.