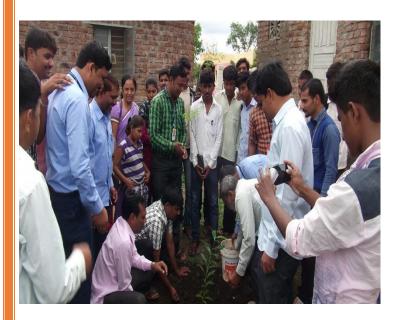

**Tree Plantation at Kharda Fort** 

Programmes for Senior Citizens: Not only Teachers, Students and the parents are the pillar nation's but also 'senior citizens' are also one of the important pillar of nation, it is the part of human capital, which is ignored from society, they has whole experience about practical life and moral education, that things are very important to guide to next generation. Senior citizens are the mediator who gives to direction to young generation We find out above mentioned things and run the program of senior citizens Book Reading Service beside it conducted various program like; Tree Plantation, Gifted books to Students with own collected fund, college has organized Different activities for entertain of senior citizen's entertain Like; One act play, lectures, integration of senior citizens for freely gossip and experience shearing etc.

Senior citizens contributed for the environment conservation through the tree plantation.

Tree plantation by Senior by senior citizens in college campus

प्रांत दिनांक (नामा २०१६ रोजी संघालप सामिति नवारे कार्ड शहरातील जेल्ह जागरिकां साठी 'जेल्ह नागरिक रूप याचन सेवा 'हेण्यासं क्प्रित कार्टी नियम व प्रारी खुपविण्यात प्रांत्रमा प्रदूत त्या खालील प्रांगि : क्का केलेंस एकच संघ वात्रण्यास हेण्यात सेईल.