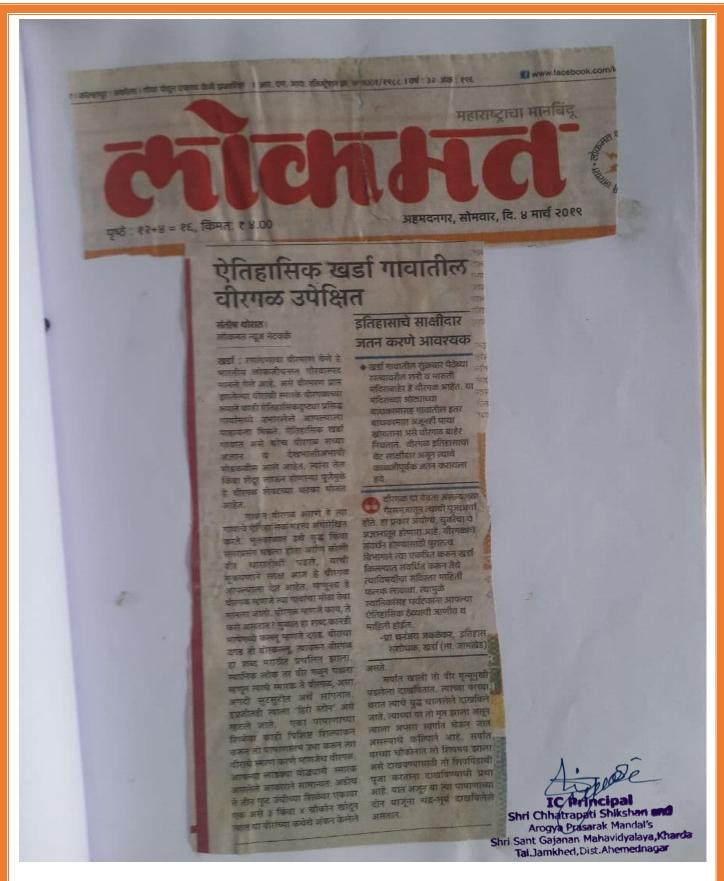

## श्री संत गजानन महाविद्यालयाचा गड संवर्धनामध्ये शासनाकडुन सन्मान

मुंबई दि. २५ (प्रतिनिधी) – श्री संत गजानन महाविद्यालय खर्डा व श्री छत्रपती किन्छ महाविद्यालय खर्डा यांच्या संयुक्त विद्यमाने खर्डा येथील ऐतिहासीक गडाची शासन पुरस्कृत स्वच्छता व संवधन मोहीम धेण्यात आली. या मोहीमेसघ्ये विद्याच्यांनी श्रमदान करून खर्डा येथील ऐतिहासीक किल्ल्याच्या अंतर्गत व दर्शनीय बास्तुची स्वच्छता केली. या कार्यांवहल महाविद्यालयातील विद्याच्यांचे गावक-पांकछन कोतुक करण्यात आले. पावहल महाविद्यालयातील विद्याच्यांचे गावक-पांकछन कोतुक करण्यात आले. पावहल महाविद्यालयातील महाविद्यालयास गौरविण्यात आले. पुरातत्व विभागाचे प्रधानसचिव डॉ. ते उस गर्ग, प्रसिद्ध इतिहासकार दुर्गप्रमी पांहुरंगराव बलकवर्ड व सांस्कृतीक कार्यमंत्री ना. विनोद तावर्ड यांच्याहरूते सन्मानचिन्छ व प्रशासीपत्र देवन श्री संत गजानम महाविद्यालयाचे इतिहास विभाग प्रमुख प्रा. प्रनंबय जवलेकर यांचा सन्मान करण्यात आला, या गडाच्या संवर्धनासाठी पं.स. सदस्य विजयसिंह गोलेकर यांनी सुरू केलेल्या चळवळीस पादारे बळ मिळाले. श्री छत्रपती शिक्षण व आगोण्य प्रसारक मंदलाचे सचिव डॉ. महेरा गोलेकर व प्राचार्य इं. मोहन गुळवे यांनी संस्थेच्या विद्यार्थी व कर्मचान्याचे अभिनंदन केले.