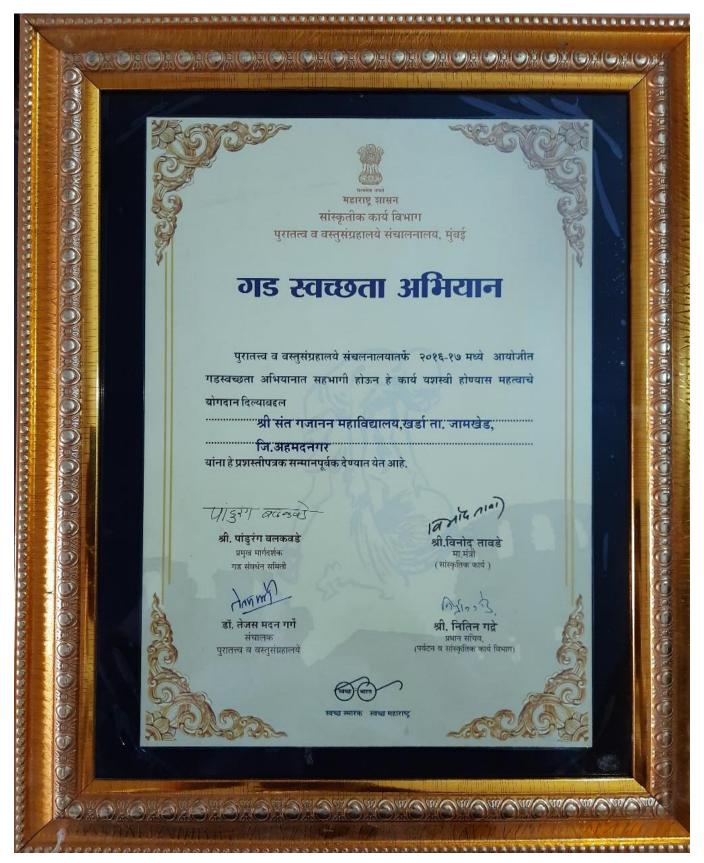

## Fort cleanness award (Govt. of Maharashtra, Cultural Department)

Mr. Jawalekar D. R, Assistant professor (History) at the time of accepted Fort cleanness award

Students are cleaning fort (2016)

गंक १२ सप्टेंबर२०१७ मंगळवार इं-पेपर : www.parshvbhumi.com

## श्री संत गजानन महाविद्यालयाचा गड संवर्धनामध्ये शासनाकडुन सन्मान

मुंबई दि. २५ (प्रतिनिधी) – श्री संत गजानन महाविद्यालय खर्डा व श्री छत्रपती किन्छ महाविद्यालय खर्डा यांच्या संयुक्त विद्यमाने खर्डा येथील ऐतिहासीक गडाची शासन पुरस्कृत स्वच्छता व संवधन मोहीम धेण्यात आली. या मोहीमेसघ्ये विद्याच्यांनी श्रमदान करून खर्डा येथील ऐतिहासीक किल्ल्याच्या अंतर्गत व दर्शनीय बास्तुची स्वच्छता केली. या कार्यांवहल महाविद्यालयातील विद्याच्यांचे गावक-पांकछन कोतुक करण्यात आले. पावहल महाविद्यालयातील विद्याच्यांचे गावक-पांकछन कोतुक करण्यात आले. पावहल महाविद्यालयातील महाविद्यालयास गौरविण्यात आले. पुरातत्व विभागाचे प्रधानसचिव डॉ. ते उस गर्ग, प्रसिद्ध इतिहासकार दुर्गप्रमी पांहुरंगराव बलकवर्ड व सांस्कृतीक कार्यमंत्री ना. विनोद तावर्ड यांच्याहरूते सन्मानचिन्छ व प्रशासीपत्र देवन श्री संत गजानम महाविद्यालयाचे इतिहास विभाग प्रमुख प्रा. प्रनंबय जवलेकर यांचा सन्मान करण्यात आला, या गडाच्या संवर्धनासाठी पं.स. सदस्य विजयसिंह गोलेकर यांनी सुरू केलेल्या चळवळीस पादारे बळ मिळाले. श्री छत्रपती शिक्षण व आगोण्य प्रसारक मंदलाचे सचिव डॉ. महेरा गोलेकर व प्राचार्य इं. मोहन गुळवे यांनी संस्थेच्या विद्यार्थी व कर्मचान्याचे अभिनंदन केले.

#### श्रीसंत गजानन महाविद्यालयाचा गड संवर्धनात सन्मान

संविधात सन्मान
खर्डा श्री संत गजान महाविद्यालय
खर्डा वश्री छत्रपती कनिष्ठ महाविद्यालय
खर्डा वश्री छत्रपती कनिष्ठ महाविद्यालय
खर्डा वांच्या संयुक्त विद्यमाने खर्डा येथील
ऐतिहासिक गडाची शासनपुरस्कृत स्वच्छता
व संवर्धन मोहीम घेण्यात आली. या मोहिमेत
विद्यार्थ्यानी श्रमदान करून खर्डा येथील
ऐतिहासिक किल्ल्याच्या अंतर्गत व दर्शनीय
वास्तुची स्वच्छता केली. या कार्यावहल
महाविद्यालयातील विद्यार्थ्याचे गावकरी
यांच्याकडून कौतुक करण्यात आले. याबहल
महात्र शासनाच्या सांस्कृतिक कार्यविभाग व
पुरातत्त्व संचाळनालयातफ नुकतेच मुंबई येथे
महाविद्यालयास गौरवण्यात आले. पुरातत्त्व
विपाणाची प्रधान संचिव डॉ. तेजस गर्ग,
प्रसिद्ध इतिहासकार दुग्प्रेमी पांडुरंग बळकवडे
व सांस्कृतिक कार्यभित्री विनोद तावडे यांच्या
इस्ते सम्मानचिक्त व प्रशस्तीपत्र देऊन श्री संत
गजानन महाविद्यालयाचे इतिहास विभागाममुख
प्रा. धनंजय जावळेकर यांचा सन्मान करण्यात
आला. या गडाच्या संवर्धनासाठी पंचायत
समिती सदस्य विज्ञचिसंह गोलेकर यांनी सुरु