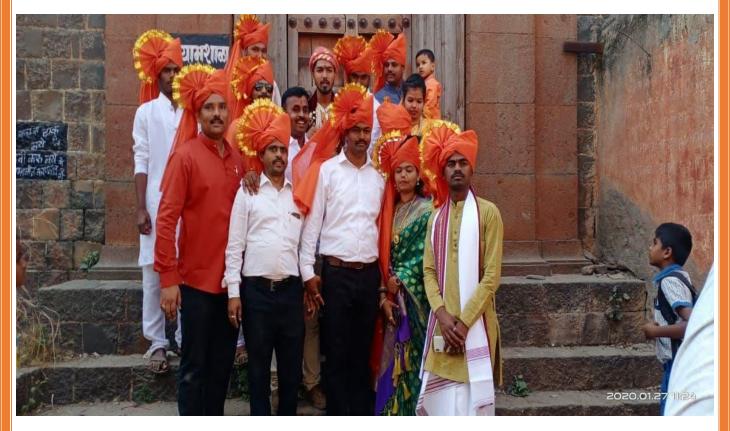

# Shri Sant Gajanan Mahavidyalaya, Kharda Department of History

Report of shourya Din- 2017

The battle of Kharda took place in 1795 between Nizam and Maratha confederacy, in which Nizam was badly defeated. In this historically famous war near about 4000 worriers of either side lost their lives. The place where the actual battle took place is named as 'Rantekdi', at this place on the behalf of our college we erected a small memorial named as 'Vijaystambh'. History dept. of our college organized a lecture based on the battle of Kharda to know the history of kharda war to our students. In this lecture 40 students of our college as well as students from the surrounding schools and citizens from the vicinity participated in this lecture. In this lnitiative faculty and other staff from our college has been also participated in this activity.

### Report of 'Shourya din' (11 March 2018)

Kharda is famous medieval historical place. Here are many historical places like sultangadh, twelve hemadpanthi shiv temples Nimbalkar's tomb (Gadhi), In 11 March 1795 Maratha Vs Nizam battle took place. Maratha Swaraj won this battle and expand their boundaries. In memory of glorious victory of maratha's, Which has completed 223 years, department of history organize "shorya Din" every year. At the earliest we prayed to the Chhatrapati Shivaji Maharaj, In this activity we collaborate with surrounding schools, social activist, as well as local board representatives. In this program we undertake the initiative of cleaning of the historical place by taking lead role in the cleanliness program. We organize lecture at 'Rantekadi' for aware to our students about our historical background and battle of kharda. In the memory of great warriors a tribute has been paid on the behalf of our collage. To make aware of the place we arranged a Bike rally in the Kharda Town.