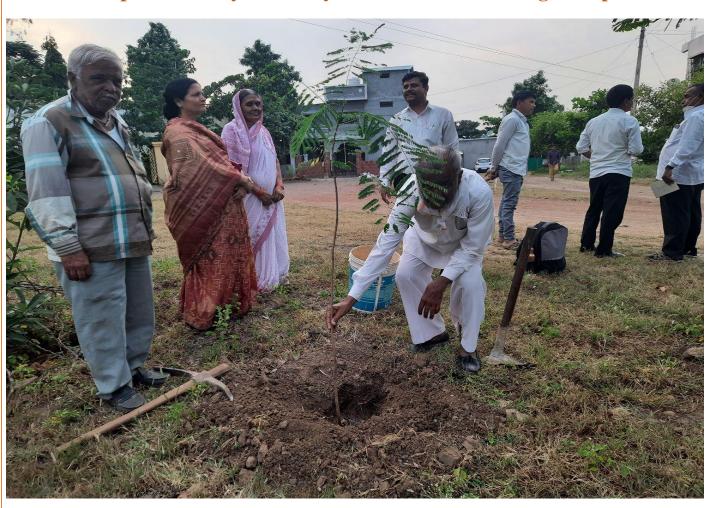

**Tree Plantation at Kharda Fort** 

Programmes for Senior Citizens: Not only Teachers, Students and the parents are the pillar nation's but also 'senior citizens' are also one of the important pillar of nation, it is the part of human capital, which is ignored from society, they has whole experience about practical life and moral education, that things are very important to guide to next generation. Senior citizens are the mediator who gives to direction to young generation We find out above mentioned things and run the program of senior citizens Book Reading Service beside it conducted various program like; Tree Plantation, Gifted books to Students with own collected fund, college has organized Different activities for entertain of senior citizen's entertain Like; One act play, lectures, integration of senior citizens for freely gossip and experience shearing etc.

Senior citizens contributed for the environment conservation through the tree plantation.

Tree plantation by Senior by senior citizens in college campus

प्रांत दिनांक (नामा २०१६ रोजी संघालप सामिति नवारे कार्ड शहरातील जेल्ह जागरिकां साठी 'जेल्ह नागरिक रूप याचन सेवा 'हेण्यासं क्प्रित कार्टी नियम व प्रारी खुपविण्यात प्रांत्रमा प्रदूत त्या खालील प्रांगि : क्का केलेंस एकच संघ वात्रण्यास हेण्यात सेईल.