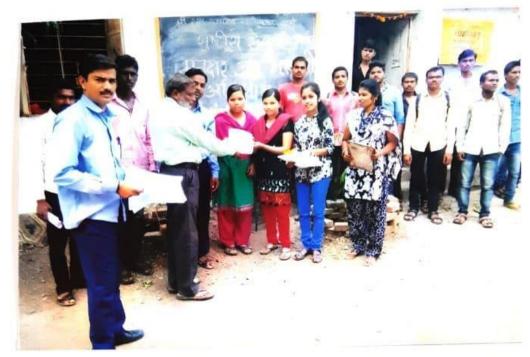

## श्री संत गजानन महाविद्यालय खर्डी

ता. जामखेड जि. अहमदनगर राज्यशास्त्र विभाग सूचना

दि::-26/09/2016

सर्व विद्यार्थ्यांना कळविण्यात येते की, राज्यशास्त्र विभागाचे वतीने मतदार नोंदणी जनजागृती अभियाना अंतर्गत शुक्रवार दि. 30/09/2016 रोजी 'मतदार जनजागृती रॅलीचे व प्रबोधनपर व्याख्यानाचे ' आयोजन करण्यात येत आहे. त्या निमित्त महाविद्यालयात 'लोकशाहीतील मतदार राजा जागा हो!' या विषयावर श्रीमती स्वाती चौधरी यांचे व्याख्यान आयोजित करण्यात आलेले आहे. तरी सर्व विद्यार्थ्यांनी या कार्यक्रमास सकाळी १०:३० वाजता उपस्थित राहावे.

### राज्यशास्त्र विभाग आयोजित

मतदार नोंदणी सप्ताह निमित्त

@ कार्यक्रम पत्रिका @

विषय:- 'लोकशाहीतील मतदार राजा जागा हो'

- \* प्रतिमा पूजन :- श्रीमती स्वाती चौधरी
- \* कार्यक्रमाचे प्रास्ताविक :- प्रा. नकुल खवले
- \* मान्यवरांचे स्वागत :-
- \* कार्यक्रमाचे मुख्य वक्ते :- श्रीमती स्वाती चौधरी
- \* कार्यक्रमाचे अध्यक्ष :- प्राचार्य डॉ. मोहन गुळवे
- \* कार्यक्रमाचे सूत्रसंचालन :- प्रा. मोहसीन शेख
- \* कार्यक्रमाचे आभार :- प्रशांत कांबळे ( एस. वाय.बी.ए. चा विद्यार्थी )

# श्री संत गजानन महाविद्यालय खर्डी

ता. जामखेड जि. अहमदनगर राज्यशास्त्र विभाग \* अहवाल \*

श्री संत गजानन महाविद्यालय खर्डा येथे राज्यशास्त्र विभाग व जामखेड तहसील, जामखेड यांचे संयुक्त विद्यमाने 'राष्ट्रीय मतदार नोंदणी अभियान सप्ताह ' शैक्षणिक वर्ष २०१६-१७ मध्ये राबविण्यात आला. त्या निमित्त महाविद्यालयात 'मतदार राजा जागा हो!' या विषयावर श्रीमती स्वाती चौधरी यांचे व्याख्यान आयोजित करण्यात आलेले होते. यांवेळी चौधरी यांनी बोलताना विद्यार्थ्यांना या लोकशाही शासन प्रक्रियेत सहभागी होण्यासाठी प्रत्येक विद्यार्थ्यांनी आपले मतदार यादीत नाव नोंदविणे आवश्यक आहे. आपल्या गावातील शेजारील व्यक्ती ज्यांचे नाव मतदार यादीत नाही त्यांना यात सहभागी करण्यास प्रोत्साहीत करून एक लोक चळवळ निर्माण केली पाहिजे.

कार्यक्रमाचे अध्यक्ष मा. प्राचार्य मोहन गुळवे यांनी मनोगत व्यक्त करताना कोणत्याही आमिषाला बळी न पडता निर्भयपणे मतदान केले पाहिजे.तरच भारतीय लोकशाही बळकट होईल असे मत यावेळी त्यांनी मांडले. या कार्यक्रमाचे प्रास्ताविक प्रा. एन.पी.खवले यांनी मानले तर आभार एस.वाय.बी.ए. या वर्गाचा विद्यार्थी प्रशांत कांबळे याने मानले या कार्यक्रमास विद्यार्थी-विद्यार्थिनी उपस्थित होते.