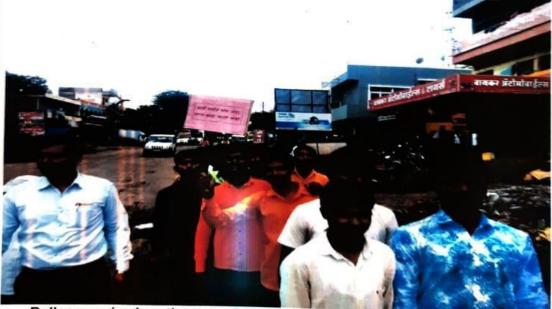

### स्वातंत्र्य दिन अहवाल २०१६

दि. १५/०८/२०१६ रोजी महाविद्यालयामध्ये स्वातंत्र्य दिन मोठ्या उत्साहात साजरा करण्यात आला. खर्डा पंचकृषीतील प्रसिध्द व्यापारी जवाहरलाल शहा यांच्या हस्ते ध्वजारोहन करण्यात आले. या कार्यक्रमासाठी, विजयसिंह गोलेकर, डॉ. महेश गोलेकर, प्राचार्य डॉ. मोहन गुळवे यांची प्रमुख उपस्थिती होती. या दिवशी शारीरिक शिक्षण संचालक प्रा.राजू म्हेत्रे यांनी सर्व कार्यक्रमाचे संचलन केले. या कार्यक्रमासाठी सर्व विद्यार्थी, सर्व प्राध्यापक वृंद, शिक्षकेतर कर्मचारी उपस्थित होते. या कार्यक्रमाचे सुत्रसंचालन प्रा. सुनिल गोलेकर यांनी केले तर प्रा.राजू म्हेत्रे यांनी सर्वांचे आभार मानले.