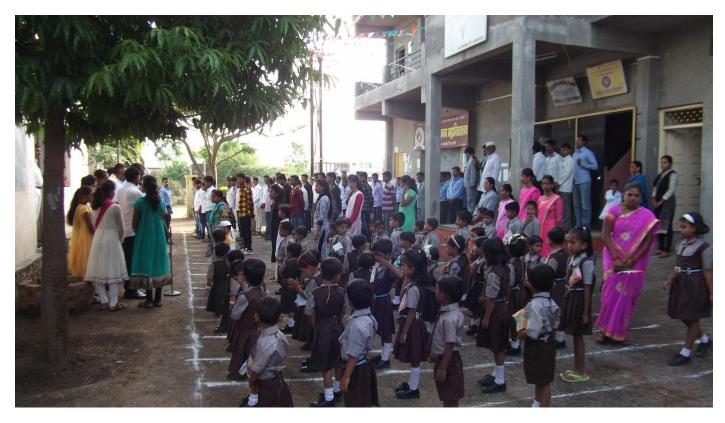

**Celebrating Independence Day** 

### स्वातंत्र्य दिन अहवाल २०१६

दि. १५/०८/२०१६ रोजी महाविद्यालयामध्ये स्वातंत्र्य दिन मोठ्या उत्साहात साजरा करण्यात आला. खर्डा पंचकृषीतील प्रसिध्द व्यापारी जवाहरलाल शहा यांच्या हस्ते ध्वजारोहन करण्यात आले. या कार्यक्रमासाठी, विजयसिंह गोलेकर, डॉ. महेश गोलेकर, प्राचार्य डॉ. मोहन गुळवे यांची प्रमुख उपस्थिती होती. या दिवशी शारीरिक शिक्षण संचालक प्रा.राजू म्हेत्रे यांनी सर्व कार्यक्रमाचे संचलन केले. या कार्यक्रमासाठी सर्व विद्यार्थी, सर्व प्राध्यापक वृंद, शिक्षकेतर कर्मचारी उपस्थित होते. या कार्यक्रमाचे सुत्रसंचालन प्रा. सुनिल गोलेकर यांनी केले तर प्रा.राजू म्हेत्रे यांनी सर्वांचे आभार मानले.