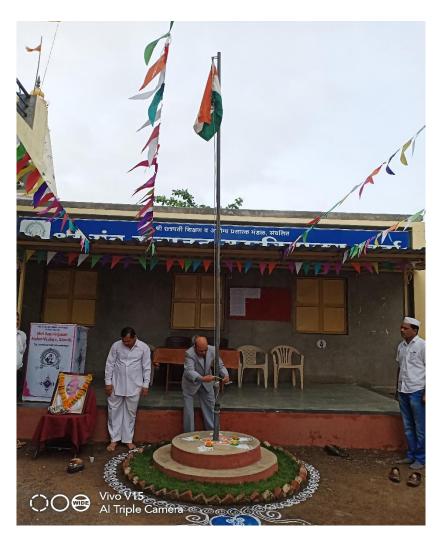

**Celebrating Independence Day** 

### स्वातंत्र्य दिन अहवाल २०१६

दि. १५/०८/२०१६ रोजी महाविद्यालयामध्ये स्वातंत्र्य दिन मोठ्या उत्साहात साजरा करण्यात आला. खर्डा पंचकृषीतील प्रसिध्द व्यापारी जवाहरलाल शहा यांच्या हस्ते ध्वजारोहन करण्यात आले. या कार्यक्रमासाठी, विजयसिंह गोलेकर, डॉ. महेश गोलेकर, प्राचार्य डॉ. मोहन गुळवे यांची प्रमुख उपस्थिती होती. या दिवशी शारीरिक शिक्षण संचालक प्रा.राजू म्हेत्रे यांनी सर्व कार्यक्रमाचे संचलन केले. या कार्यक्रमासाठी सर्व विद्यार्थी, सर्व प्राध्यापक वृंद, शिक्षकेतर कर्मचारी उपस्थित होते. या कार्यक्रमाचे सुत्रसंचालन प्रा. सुनिल गोलेकर यांनी केले तर प्रा.राजू म्हेत्रे यांनी सर्वांचे आभार मानले.