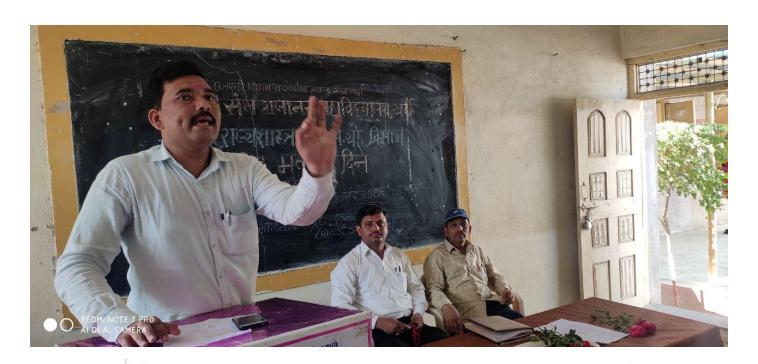

## श्री संत गजानन महाविद्यालय खर्डी

ता. जामखेड जि. अहमदनगर राज्यशास्त्र विभाग सूचना

दि::-26/09/2016

सर्व विद्यार्थ्यांना कळविण्यात येते की, राज्यशास्त्र विभागाचे वतीने मतदार नोंदणी जनजागृती अभियाना अंतर्गत शुक्रवार दि. 30/09/2016 रोजी 'मतदार जनजागृती रॅलीचे व प्रबोधनपर व्याख्यानाचे ' आयोजन करण्यात येत आहे. त्या निमित्त महाविद्यालयात 'लोकशाहीतील मतदार राजा जागा हो!' या विषयावर श्रीमती स्वाती चौधरी यांचे व्याख्यान आयोजित करण्यात आलेले आहे. तरी सर्व विद्यार्थ्यांनी या कार्यक्रमास सकाळी १०:३० वाजता उपस्थित राहावे.

### राज्यशास्त्र विभाग आयोजित

मतदार नोंदणी सप्ताह निमित्त

@ कार्यक्रम पत्रिका @

विषय:- 'लोकशाहीतील मतदार राजा जागा हो'

- \* प्रतिमा पूजन :- श्रीमती स्वाती चौधरी
- \* कार्यक्रमाचे प्रास्ताविक :- प्रा. नकुल खवले
- \* मान्यवरांचे स्वागत :-
- \* कार्यक्रमाचे मुख्य वक्ते :- श्रीमती स्वाती चौधरी
- \* कार्यक्रमाचे अध्यक्ष :- प्राचार्य डॉ. मोहन गुळवे
- \* कार्यक्रमाचे सूत्रसंचालन :- प्रा. मोहसीन शेख
- \* कार्यक्रमाचे आभार :- प्रशांत कांबळे ( एस. वाय.बी.ए. चा विद्यार्थी )

# श्री संत गजानन महाविद्यालय खर्डी

ता. जामखेड जि. अहमदनगर राज्यशास्त्र विभाग \* अहवाल \*

श्री संत गजानन महाविद्यालय खर्डा येथे राज्यशास्त्र विभाग व जामखेड तहसील, जामखेड यांचे संयुक्त विद्यमाने 'राष्ट्रीय मतदार नोंदणी अभियान सप्ताह ' शैक्षणिक वर्ष २०१६-१७ मध्ये राबविण्यात आला. त्या निमित्त महाविद्यालयात 'मतदार राजा जागा हो!' या विषयावर श्रीमती स्वाती चौधरी यांचे व्याख्यान आयोजित करण्यात आलेले होते. यांवेळी चौधरी यांनी बोलताना विद्यार्थ्यांना या लोकशाही शासन प्रक्रियेत सहभागी होण्यासाठी प्रत्येक विद्यार्थ्यांनी आपले मतदार यादीत नाव नोंदविणे आवश्यक आहे. आपल्या गावातील शेजारील व्यक्ती ज्यांचे नाव मतदार यादीत नाही त्यांना यात सहभागी करण्यास प्रोत्साहीत करून एक लोक चळवळ निर्माण केली पाहिजे.

कार्यक्रमाचे अध्यक्ष मा. प्राचार्य मोहन गुळवे यांनी मनोगत व्यक्त करताना कोणत्याही आमिषाला बळी न पडता निर्भयपणे मतदान केले पाहिजे.तरच भारतीय लोकशाही बळकट होईल असे मत यावेळी त्यांनी मांडले. या कार्यक्रमाचे प्रास्ताविक प्रा. एन.पी.खवले यांनी मानले तर आभार एस.वाय.बी.ए. या वर्गाचा विद्यार्थी प्रशांत कांबळे याने मानले या कार्यक्रमास विद्यार्थी-विद्यार्थिनी उपस्थित होते.