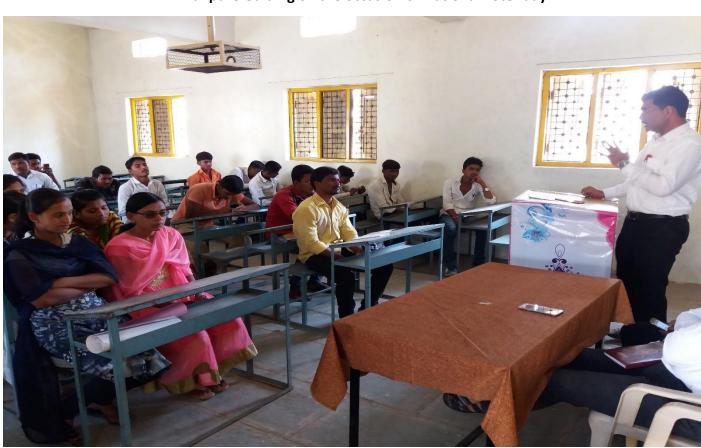

## श्री संत गजानन महाविद्यालय खर्डी

ता. जामखेड जि. अहमदनगर राज्यशास्त्र विभाग सूचना

दि::-26/09/2016

सर्व विद्यार्थ्यांना कळविण्यात येते की, राज्यशास्त्र विभागाचे वतीने मतदार नोंदणी जनजागृती अभियाना अंतर्गत शुक्रवार दि. 30/09/2016 रोजी 'मतदार जनजागृती रॅलीचे व प्रबोधनपर व्याख्यानाचे ' आयोजन करण्यात येत आहे. त्या निमित्त महाविद्यालयात 'लोकशाहीतील मतदार राजा जागा हो!' या विषयावर श्रीमती स्वाती चौधरी यांचे व्याख्यान आयोजित करण्यात आलेले आहे. तरी सर्व विद्यार्थ्यांनी या कार्यक्रमास सकाळी १०:३० वाजता उपस्थित राहावे.

### राज्यशास्त्र विभाग आयोजित

मतदार नोंदणी सप्ताह निमित्त

@ कार्यक्रम पत्रिका @

विषय:- 'लोकशाहीतील मतदार राजा जागा हो'

- \* प्रतिमा पूजन :- श्रीमती स्वाती चौधरी
- \* कार्यक्रमाचे प्रास्ताविक :- प्रा. नकुल खवले
- \* मान्यवरांचे स्वागत :-
- \* कार्यक्रमाचे मुख्य वक्ते :- श्रीमती स्वाती चौधरी
- \* कार्यक्रमाचे अध्यक्ष :- प्राचार्य डॉ. मोहन गुळवे
- \* कार्यक्रमाचे सूत्रसंचालन :- प्रा. मोहसीन शेख
- \* कार्यक्रमाचे आभार :- प्रशांत कांबळे ( एस. वाय.बी.ए. चा विद्यार्थी )

# श्री संत गजानन महाविद्यालय खर्डी

ता. जामखेड जि. अहमदनगर राज्यशास्त्र विभाग \* अहवाल \*

श्री संत गजानन महाविद्यालय खर्डा येथे राज्यशास्त्र विभाग व जामखेड तहसील, जामखेड यांचे संयुक्त विद्यमाने 'राष्ट्रीय मतदार नोंदणी अभियान सप्ताह ' शैक्षणिक वर्ष २०१६-१७ मध्ये राबविण्यात आला. त्या निमित्त महाविद्यालयात 'मतदार राजा जागा हो!' या विषयावर श्रीमती स्वाती चौधरी यांचे व्याख्यान आयोजित करण्यात आलेले होते. यांवेळी चौधरी यांनी बोलताना विद्यार्थ्यांना या लोकशाही शासन प्रक्रियेत सहभागी होण्यासाठी प्रत्येक विद्यार्थ्यांनी आपले मतदार यादीत नाव नोंदविणे आवश्यक आहे. आपल्या गावातील शेजारील व्यक्ती ज्यांचे नाव मतदार यादीत नाही त्यांना यात सहभागी करण्यास प्रोत्साहीत करून एक लोक चळवळ निर्माण केली पाहिजे.

कार्यक्रमाचे अध्यक्ष मा. प्राचार्य मोहन गुळवे यांनी मनोगत व्यक्त करताना कोणत्याही आमिषाला बळी न पडता निर्भयपणे मतदान केले पाहिजे.तरच भारतीय लोकशाही बळकट होईल असे मत यावेळी त्यांनी मांडले. या कार्यक्रमाचे प्रास्ताविक प्रा. एन.पी.खवले यांनी मानले तर आभार एस.वाय.बी.ए. या वर्गाचा विद्यार्थी प्रशांत कांबळे याने मानले या कार्यक्रमास विद्यार्थी-विद्यार्थिनी उपस्थित होते.