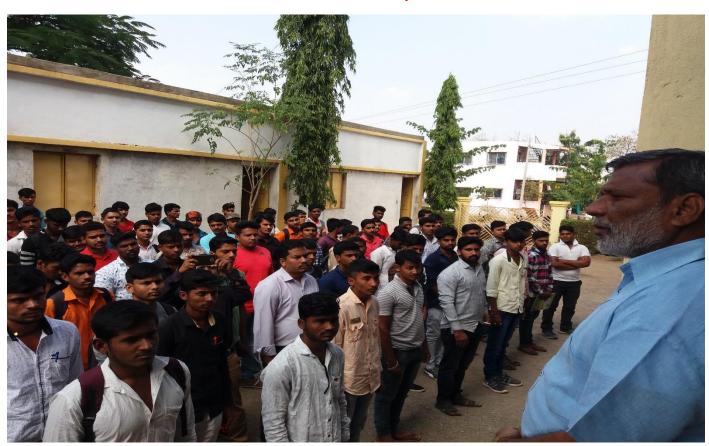

### स्वातंत्र्य दिन अहवाल २०१६

दि. १५/०८/२०१६ रोजी महाविद्यालयामध्ये स्वातंत्र्य दिन मोठ्या उत्साहात साजरा करण्यात आला. खर्डा पंचकृषीतील प्रसिध्द व्यापारी जवाहरलाल शहा यांच्या हस्ते ध्वजारोहन करण्यात आले. या कार्यक्रमासाठी, विजयसिंह गोलेकर, डॉ. महेश गोलेकर, प्राचार्य डॉ. मोहन गुळवे यांची प्रमुख उपस्थिती होती. या दिवशी शारीरिक शिक्षण संचालक प्रा.राजू म्हेत्रे यांनी सर्व कार्यक्रमाचे संचलन केले. या कार्यक्रमासाठी सर्व विद्यार्थी, सर्व प्राध्यापक वृंद, शिक्षकेतर कर्मचारी उपस्थित होते. या कार्यक्रमाचे सुत्रसंचालन प्रा. सुनिल गोलेकर यांनी केले तर प्रा.राजू म्हेत्रे यांनी सर्वांचे आभार मानले.

## श्री संत गजानन महाविद्यालय खर्डी

ता. जामखेड जि. अहमदनगर राज्यशास्त्र विभाग सूचना

दि::-26/09/2016

सर्व विद्यार्थ्यांना कळविण्यात येते की, राज्यशास्त्र विभागाचे वतीने मतदार नोंदणी जनजागृती अभियाना अंतर्गत शुक्रवार दि. 30/09/2016 रोजी 'मतदार जनजागृती रॅलीचे व प्रबोधनपर व्याख्यानाचे ' आयोजन करण्यात येत आहे. त्या निमित्त महाविद्यालयात 'लोकशाहीतील मतदार राजा जागा हो!' या विषयावर श्रीमती स्वाती चौधरी यांचे व्याख्यान आयोजित करण्यात आलेले आहे. तरी सर्व विद्यार्थ्यांनी या कार्यक्रमास सकाळी १०:३० वाजता उपस्थित राहावे.

# श्री संत गजानन महाविद्यालय खर्डी

ता. जामखेड जि. अहमदनगर राज्यशास्त्र विभाग \* अहवाल \*

श्री संत गजानन महाविद्यालय खर्डा येथे राज्यशास्त्र विभाग व जामखेड तहसील, जामखेड यांचे संयुक्त विद्यमाने 'राष्ट्रीय मतदार नोंदणी अभियान सप्ताह ' शैक्षणिक वर्ष २०१६-१७ मध्ये राबविण्यात आला. त्या निमित्त महाविद्यालयात 'मतदार राजा जागा हो!' या विषयावर श्रीमती स्वाती चौधरी यांचे व्याख्यान आयोजित करण्यात आलेले होते. यांवेळी चौधरी यांनी बोलताना विद्यार्थ्यांना या लोकशाही शासन प्रक्रियेत सहभागी होण्यासाठी प्रत्येक विद्यार्थ्यांनी आपले मतदार यादीत नाव नोंदविणे आवश्यक आहे. आपल्या गावातील शेजारील व्यक्ती ज्यांचे नाव मतदार यादीत नाही त्यांना यात सहभागी करण्यास प्रोत्साहीत करून एक लोक चळवळ निर्माण केली पाहिजे.