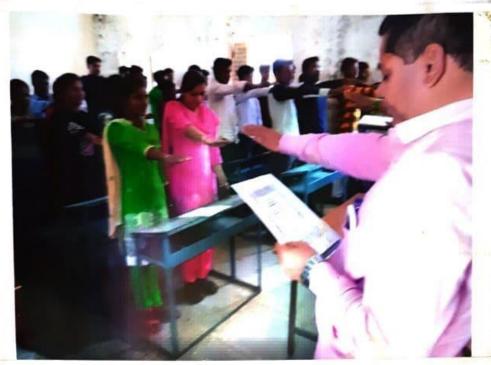

## श्री संत गजानन महाविद्यालय खर्डी

ता. जामखेड जि. अहमदनगर राज्यशास्त्र विभाग सूचना

दि::-26/09/2016

सर्व विद्यार्थ्यांना कळविण्यात येते की, राज्यशास्त्र विभागाचे वतीने मतदार नोंदणी जनजागृती अभियाना अंतर्गत शुक्रवार दि. 30/09/2016 रोजी 'मतदार जनजागृती रॅलीचे व प्रबोधनपर व्याख्यानाचे ' आयोजन करण्यात येत आहे. त्या निमित्त महाविद्यालयात 'लोकशाहीतील मतदार राजा जागा हो!' या विषयावर श्रीमती स्वाती चौधरी यांचे व्याख्यान आयोजित करण्यात आलेले आहे. तरी सर्व विद्यार्थ्यांनी या कार्यक्रमास सकाळी १०:३० वाजता उपस्थित राहावे.

### राज्यशास्त्र विभाग आयोजित

मतदार नोंदणी सप्ताह निमित्त

@ कार्यक्रम पत्रिका @

विषय:- 'लोकशाहीतील मतदार राजा जागा हो'

- \* प्रतिमा पूजन :- श्रीमती स्वाती चौधरी
- \* कार्यक्रमाचे प्रास्ताविक :- प्रा. नकुल खवले
- \* मान्यवरांचे स्वागत :-
- \* कार्यक्रमाचे मुख्य वक्ते :- श्रीमती स्वाती चौधरी
- \* कार्यक्रमाचे अध्यक्ष :- प्राचार्य डॉ. मोहन गुळवे
- \* कार्यक्रमाचे सूत्रसंचालन :- प्रा. मोहसीन शेख
- \* कार्यक्रमाचे आभार :- प्रशांत कांबळे ( एस. वाय.बी.ए. चा विद्यार्थी )

# श्री संत गजानन महाविद्यालय खर्डी

ता. जामखेड जि. अहमदनगर राज्यशास्त्र विभाग \* अहवाल \*

श्री संत गजानन महाविद्यालय खर्डा येथे राज्यशास्त्र विभाग व जामखेड तहसील, जामखेड यांचे संयुक्त विद्यमाने 'राष्ट्रीय मतदार नोंदणी अभियान सप्ताह ' शैक्षणिक वर्ष २०१६-१७ मध्ये राबविण्यात आला. त्या निमित्त महाविद्यालयात 'मतदार राजा जागा हो!' या विषयावर श्रीमती स्वाती चौधरी यांचे व्याख्यान आयोजित करण्यात आलेले होते. यांवेळी चौधरी यांनी बोलताना विद्यार्थ्यांना या लोकशाही शासन प्रक्रियेत सहभागी होण्यासाठी प्रत्येक विद्यार्थ्यांनी आपले मतदार यादीत नाव नोंदविणे आवश्यक आहे. आपल्या गावातील शेजारील व्यक्ती ज्यांचे नाव मतदार यादीत नाही त्यांना यात सहभागी करण्यास प्रोत्साहीत करून एक लोक चळवळ निर्माण केली पाहिजे.

कार्यक्रमाचे अध्यक्ष मा. प्राचार्य मोहन गुळवे यांनी मनोगत व्यक्त करताना कोणत्याही आमिषाला बळी न पडता निर्भयपणे मतदान केले पाहिजे.तरच भारतीय लोकशाही बळकट होईल असे मत यावेळी त्यांनी मांडले. या कार्यक्रमाचे प्रास्ताविक प्रा. एन.पी.खवले यांनी मानले तर आभार एस.वाय.बी.ए. या वर्गाचा विद्यार्थी प्रशांत कांबळे याने मानले या कार्यक्रमास विद्यार्थी-विद्यार्थिनी उपस्थित होते.