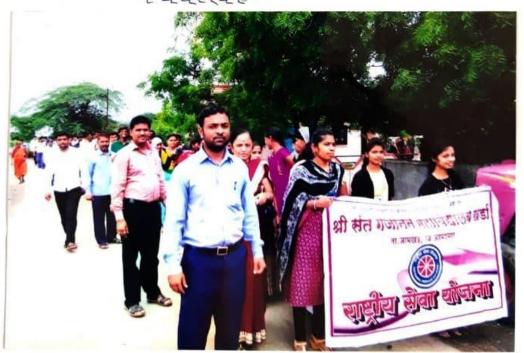

## श्री संत गजानन महाविद्यालय खर्डी

ता. जामखेड जि. अहमदनगर राज्यशास्त्र विभाग सूचना

दि::-26/09/2016

सर्व विद्यार्थ्यांना कळविण्यात येते की, राज्यशास्त्र विभागाचे वतीने मतदार नोंदणी जनजागृती अभियाना अंतर्गत शुक्रवार दि. 30/09/2016 रोजी 'मतदार जनजागृती रॅलीचे व प्रबोधनपर व्याख्यानाचे ' आयोजन करण्यात येत आहे. त्या निमित्त महाविद्यालयात 'लोकशाहीतील मतदार राजा जागा हो!' या विषयावर श्रीमती स्वाती चौधरी यांचे व्याख्यान आयोजित करण्यात आलेले आहे. तरी सर्व विद्यार्थ्यांनी या कार्यक्रमास सकाळी १०:३० वाजता उपस्थित राहावे.

### राज्यशास्त्र विभाग आयोजित

मतदार नोंदणी सप्ताह निमित्त

@ कार्यक्रम पत्रिका @

विषय:- 'लोकशाहीतील मतदार राजा जागा हो'

- \* प्रतिमा पूजन :- श्रीमती स्वाती चौधरी
- \* कार्यक्रमाचे प्रास्ताविक :- प्रा. नकुल खवले
- \* मान्यवरांचे स्वागत :-
- \* कार्यक्रमाचे मुख्य वक्ते :- श्रीमती स्वाती चौधरी
- \* कार्यक्रमाचे अध्यक्ष :- प्राचार्य डॉ. मोहन गुळवे
- \* कार्यक्रमाचे सूत्रसंचालन :- प्रा. मोहसीन शेख
- \* कार्यक्रमाचे आभार :- प्रशांत कांबळे ( एस. वाय.बी.ए. चा विद्यार्थी )

# श्री संत गजानन महाविद्यालय खर्डी

ता. जामखेड जि. अहमदनगर राज्यशास्त्र विभाग \* अहवाल \*

श्री संत गजानन महाविद्यालय खर्डा येथे राज्यशास्त्र विभाग व जामखेड तहसील, जामखेड यांचे संयुक्त विद्यमाने 'राष्ट्रीय मतदार नोंदणी अभियान सप्ताह ' शैक्षणिक वर्ष २०१६-१७ मध्ये राबविण्यात आला. त्या निमित्त महाविद्यालयात 'मतदार राजा जागा हो!' या विषयावर श्रीमती स्वाती चौधरी यांचे व्याख्यान आयोजित करण्यात आलेले होते. यांवेळी चौधरी यांनी बोलताना विद्यार्थ्यांना या लोकशाही शासन प्रक्रियेत सहभागी होण्यासाठी प्रत्येक विद्यार्थ्यांनी आपले मतदार यादीत नाव नोंदविणे आवश्यक आहे. आपल्या गावातील शेजारील व्यक्ती ज्यांचे नाव मतदार यादीत नाही त्यांना यात सहभागी करण्यास प्रोत्साहीत करून एक लोक चळवळ निर्माण केली पाहिजे.

कार्यक्रमाचे अध्यक्ष मा. प्राचार्य मोहन गुळवे यांनी मनोगत व्यक्त करताना कोणत्याही आमिषाला बळी न पडता निर्भयपणे मतदान केले पाहिजे.तरच भारतीय लोकशाही बळकट होईल असे मत यावेळी त्यांनी मांडले. या कार्यक्रमाचे प्रास्ताविक प्रा. एन.पी.खवले यांनी मानले तर आभार एस.वाय.बी.ए. या वर्गाचा विद्यार्थी प्रशांत कांबळे याने मानले या कार्यक्रमास विद्यार्थी-विद्यार्थिनी उपस्थित होते.