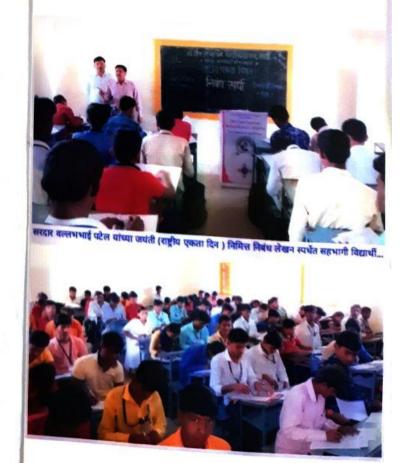

### स्वातंत्र्य दिन अहवाल २०१६

दि. १५/०८/२०१६ रोजी महाविद्यालयामध्ये स्वातंत्र्य दिन मोठ्या उत्साहात साजरा करण्यात आला. खर्डा पंचकृषीतील प्रसिध्द व्यापारी जवाहरलाल शहा यांच्या हस्ते ध्वजारोहन करण्यात आले. या कार्यक्रमासाठी, विजयसिंह गोलेकर, डॉ. महेश गोलेकर, प्राचार्य डॉ. मोहन गुळवे यांची प्रमुख उपस्थिती होती. या दिवशी शारीरिक शिक्षण संचालक प्रा.राजू म्हेत्रे यांनी सर्व कार्यक्रमाचे संचलन केले. या कार्यक्रमासाठी सर्व विद्यार्थी, सर्व प्राध्यापक वृंद, शिक्षकेतर कर्मचारी उपस्थित होते. या कार्यक्रमाचे सुत्रसंचालन प्रा. सुनिल गोलेकर यांनी केले तर प्रा.राजू म्हेत्रे यांनी सर्वांचे आभार मानले.

## श्री संत गजानन महाविद्यालय खर्डी

ता. जामखेड जि. अहमदनगर राज्यशास्त्र विभाग सूचना

दि::-26/09/2016

सर्व विद्यार्थ्यांना कळविण्यात येते की, राज्यशास्त्र विभागाचे वतीने मतदार नोंदणी जनजागृती अभियाना अंतर्गत शुक्रवार दि. 30/09/2016 रोजी 'मतदार जनजागृती रॅलीचे व प्रबोधनपर व्याख्यानाचे ' आयोजन करण्यात येत आहे. त्या निमित्त महाविद्यालयात 'लोकशाहीतील मतदार राजा जागा हो!' या विषयावर श्रीमती स्वाती चौधरी यांचे व्याख्यान आयोजित करण्यात आलेले आहे. तरी सर्व विद्यार्थ्यांनी या कार्यक्रमास सकाळी १०:३० वाजता उपस्थित राहावे.

# श्री संत गजानन महाविद्यालय खर्डी

ता. जामखेड जि. अहमदनगर राज्यशास्त्र विभाग \* अहवाल \*

श्री संत गजानन महाविद्यालय खर्डा येथे राज्यशास्त्र विभाग व जामखेड तहसील, जामखेड यांचे संयुक्त विद्यमाने 'राष्ट्रीय मतदार नोंदणी अभियान सप्ताह ' शैक्षणिक वर्ष २०१६-१७ मध्ये राबविण्यात आला. त्या निमित्त महाविद्यालयात 'मतदार राजा जागा हो!' या विषयावर श्रीमती स्वाती चौधरी यांचे व्याख्यान आयोजित करण्यात आलेले होते. यांवेळी चौधरी यांनी बोलताना विद्यार्थ्यांना या लोकशाही शासन प्रक्रियेत सहभागी होण्यासाठी प्रत्येक विद्यार्थ्यांनी आपले मतदार यादीत नाव नोंदविणे आवश्यक आहे. आपल्या गावातील शेजारील व्यक्ती ज्यांचे नाव मतदार यादीत नाही त्यांना यात सहभागी करण्यास प्रोत्साहीत करून एक लोक चळवळ निर्माण केली पाहिजे.

कार्यक्रमाचे अध्यक्ष मा. प्राचार्य मोहन गुळवे यांनी मनोगत व्यक्त करताना कोणत्याही आमिषाला बळी न पडता निर्भयपणे मतदान केले पाहिजे.तरच भारतीय लोकशाही बळकट होईल असे मत यावेळी त्यांनी मांडले. या कार्यक्रमाचे प्रास्ताविक प्रा. एन.पी.खवले यांनी मानले तर आभार एस.वाय.बी.ए. या वर्गाचा विद्यार्थी प्रशांत कांबळे याने मानले या कार्यक्रमास विद्यार्थी-विद्यार्थिनी उपस्थित होते.