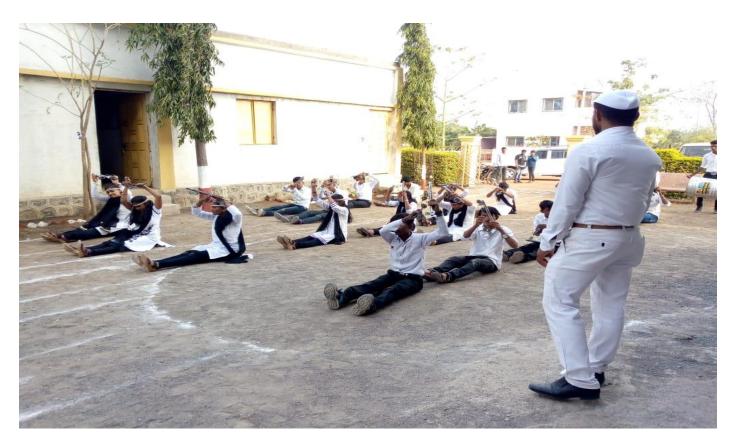

**Celebrating Independence Day** 

### स्वातंत्र्य दिन अहवाल २०१६

दि. १५/०८/२०१६ रोजी महाविद्यालयामध्ये स्वातंत्र्य दिन मोठ्या उत्साहात साजरा करण्यात आला. खर्डा पंचकृषीतील प्रसिध्द व्यापारी जवाहरलाल शहा यांच्या हस्ते ध्वजारोहन करण्यात आले. या कार्यक्रमासाठी, विजयसिंह गोलेकर, डॉ. महेश गोलेकर, प्राचार्य डॉ. मोहन गुळवे यांची प्रमुख उपस्थिती होती. या दिवशी शारीरिक शिक्षण संचालक प्रा.राजू म्हेत्रे यांनी सर्व कार्यक्रमाचे संचलन केले. या कार्यक्रमासाठी सर्व विद्यार्थी, सर्व प्राध्यापक वृंद, शिक्षकेतर कर्मचारी उपस्थित होते. या कार्यक्रमाचे सुत्रसंचालन प्रा. सुनिल गोलेकर यांनी केले तर प्रा.राजू म्हेत्रे यांनी सर्वांचे आभार मानले.