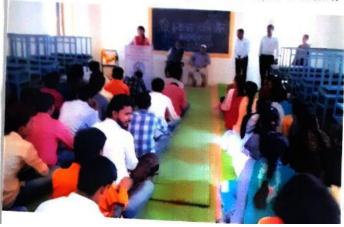

## श्री संत गजानन महाविद्यालय खर्डी

ता. जामखेड जि. अहमदनगर राज्यशास्त्र विभाग सूचना

दि::-26/09/2016

सर्व विद्यार्थ्यांना कळविण्यात येते की, राज्यशास्त्र विभागाचे वतीने मतदार नोंदणी जनजागृती अभियाना अंतर्गत शुक्रवार दि. 30/09/2016 रोजी 'मतदार जनजागृती रॅलीचे व प्रबोधनपर व्याख्यानाचे ' आयोजन करण्यात येत आहे. त्या निमित्त महाविद्यालयात 'लोकशाहीतील मतदार राजा जागा हो!' या विषयावर श्रीमती स्वाती चौधरी यांचे व्याख्यान आयोजित करण्यात आलेले आहे. तरी सर्व विद्यार्थ्यांनी या कार्यक्रमास सकाळी १०:३० वाजता उपस्थित राहावे.

### राज्यशास्त्र विभाग आयोजित

मतदार नोंदणी सप्ताह निमित्त

@ कार्यक्रम पत्रिका @

विषय:- 'लोकशाहीतील मतदार राजा जागा हो'

- \* प्रतिमा पूजन :- श्रीमती स्वाती चौधरी
- \* कार्यक्रमाचे प्रास्ताविक :- प्रा. नकुल खवले
- \* मान्यवरांचे स्वागत :-
- \* कार्यक्रमाचे मुख्य वक्ते :- श्रीमती स्वाती चौधरी
- \* कार्यक्रमाचे अध्यक्ष :- प्राचार्य डॉ. मोहन गुळवे
- \* कार्यक्रमाचे सूत्रसंचालन :- प्रा. मोहसीन शेख
- \* कार्यक्रमाचे आभार :- प्रशांत कांबळे ( एस. वाय.बी.ए. चा विद्यार्थी )

# श्री संत गजानन महाविद्यालय खर्डी

ता. जामखेड जि. अहमदनगर राज्यशास्त्र विभाग \* अहवाल \*

श्री संत गजानन महाविद्यालय खर्डा येथे राज्यशास्त्र विभाग व जामखेड तहसील, जामखेड यांचे संयुक्त विद्यमाने 'राष्ट्रीय मतदार नोंदणी अभियान सप्ताह ' शैक्षणिक वर्ष २०१६-१७ मध्ये राबविण्यात आला. त्या निमित्त महाविद्यालयात 'मतदार राजा जागा हो!' या विषयावर श्रीमती स्वाती चौधरी यांचे व्याख्यान आयोजित करण्यात आलेले होते. यांवेळी चौधरी यांनी बोलताना विद्यार्थ्यांना या लोकशाही शासन प्रक्रियेत सहभागी होण्यासाठी प्रत्येक विद्यार्थ्यांनी आपले मतदार यादीत नाव नोंदविणे आवश्यक आहे. आपल्या गावातील शेजारील व्यक्ती ज्यांचे नाव मतदार यादीत नाही त्यांना यात सहभागी करण्यास प्रोत्साहीत करून एक लोक चळवळ निर्माण केली पाहिजे.