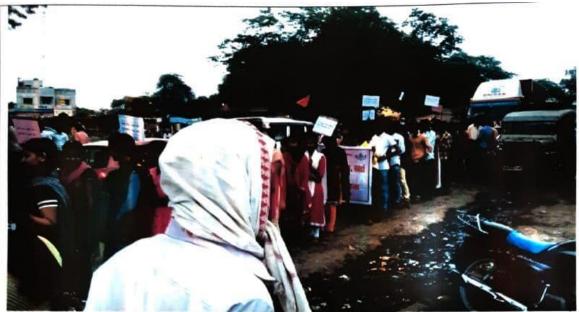

## श्री संत गजानन महाविद्यालय खर्डी

ता. जामखेड जि. अहमदनगर राज्यशास्त्र विभाग सूचना

दि::-26/09/2016

सर्व विद्यार्थ्यांना कळविण्यात येते की, राज्यशास्त्र विभागाचे वतीने मतदार नोंदणी जनजागृती अभियाना अंतर्गत शुक्रवार दि. 30/09/2016 रोजी 'मतदार जनजागृती रॅलीचे व प्रबोधनपर व्याख्यानाचे ' आयोजन करण्यात येत आहे. त्या निमित्त महाविद्यालयात 'लोकशाहीतील मतदार राजा जागा हो!' या विषयावर श्रीमती स्वाती चौधरी यांचे व्याख्यान आयोजित करण्यात आलेले आहे. तरी सर्व विद्यार्थ्यांनी या कार्यक्रमास सकाळी १०:३० वाजता उपस्थित राहावे.

### राज्यशास्त्र विभाग आयोजित

मतदार नोंदणी सप्ताह निमित्त

@ कार्यक्रम पत्रिका @

विषय:- 'लोकशाहीतील मतदार राजा जागा हो'

- \* प्रतिमा पूजन :- श्रीमती स्वाती चौधरी
- \* कार्यक्रमाचे प्रास्ताविक :- प्रा. नकुल खवले
- \* मान्यवरांचे स्वागत :-
- \* कार्यक्रमाचे मुख्य वक्ते :- श्रीमती स्वाती चौधरी
- \* कार्यक्रमाचे अध्यक्ष :- प्राचार्य डॉ. मोहन गुळवे
- \* कार्यक्रमाचे सूत्रसंचालन :- प्रा. मोहसीन शेख
- \* कार्यक्रमाचे आभार :- प्रशांत कांबळे ( एस. वाय.बी.ए. चा विद्यार्थी )

# श्री संत गजानन महाविद्यालय खर्डी

ता. जामखेड जि. अहमदनगर राज्यशास्त्र विभाग \* अहवाल \*

श्री संत गजानन महाविद्यालय खर्डा येथे राज्यशास्त्र विभाग व जामखेड तहसील, जामखेड यांचे संयुक्त विद्यमाने 'राष्ट्रीय मतदार नोंदणी अभियान सप्ताह ' शैक्षणिक वर्ष २०१६-१७ मध्ये राबविण्यात आला. त्या निमित्त महाविद्यालयात 'मतदार राजा जागा हो!' या विषयावर श्रीमती स्वाती चौधरी यांचे व्याख्यान आयोजित करण्यात आलेले होते. यांवेळी चौधरी यांनी बोलताना विद्यार्थ्यांना या लोकशाही शासन प्रक्रियेत सहभागी होण्यासाठी प्रत्येक विद्यार्थ्यांनी आपले मतदार यादीत नाव नोंदविणे आवश्यक आहे. आपल्या गावातील शेजारील व्यक्ती ज्यांचे नाव मतदार यादीत नाही त्यांना यात सहभागी करण्यास प्रोत्साहीत करून एक लोक चळवळ निर्माण केली पाहिजे.

कार्यक्रमाचे अध्यक्ष मा. प्राचार्य मोहन गुळवे यांनी मनोगत व्यक्त करताना कोणत्याही आमिषाला बळी न पडता निर्भयपणे मतदान केले पाहिजे.तरच भारतीय लोकशाही बळकट होईल असे मत यावेळी त्यांनी मांडले. या कार्यक्रमाचे प्रास्ताविक प्रा. एन.पी.खवले यांनी मानले तर आभार एस.वाय.बी.ए. या वर्गाचा विद्यार्थी प्रशांत कांबळे याने मानले या कार्यक्रमास विद्यार्थी-विद्यार्थिनी उपस्थित होते.