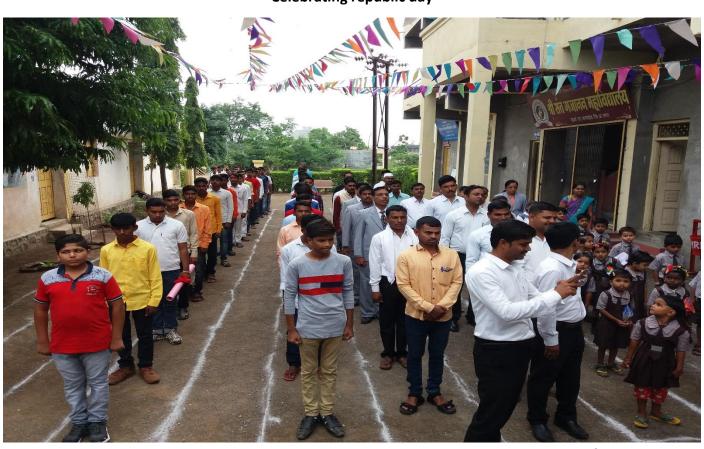

**Celebrating Independence Day** 

### स्वातंत्र्य दिन अहवाल २०१६

दि. १५/०८/२०१६ रोजी महाविद्यालयामध्ये स्वातंत्र्य दिन मोठ्या उत्साहात साजरा करण्यात आला. खर्डा पंचकृषीतील प्रसिध्द व्यापारी जवाहरलाल शहा यांच्या हस्ते ध्वजारोहन करण्यात आले. या कार्यक्रमासाठी, विजयसिंह गोलेकर, डॉ. महेश गोलेकर, प्राचार्य डॉ. मोहन गुळवे यांची प्रमुख उपस्थिती होती. या दिवशी शारीरिक शिक्षण संचालक प्रा.राजू म्हेत्रे यांनी सर्व कार्यक्रमाचे संचलन केले. या कार्यक्रमासाठी सर्व विद्यार्थी, सर्व प्राध्यापक वृंद, शिक्षकेतर कर्मचारी उपस्थित होते. या कार्यक्रमाचे सुत्रसंचालन प्रा. सुनिल गोलेकर यांनी केले तर प्रा.राजू म्हेत्रे यांनी सर्वांचे आभार मानले.