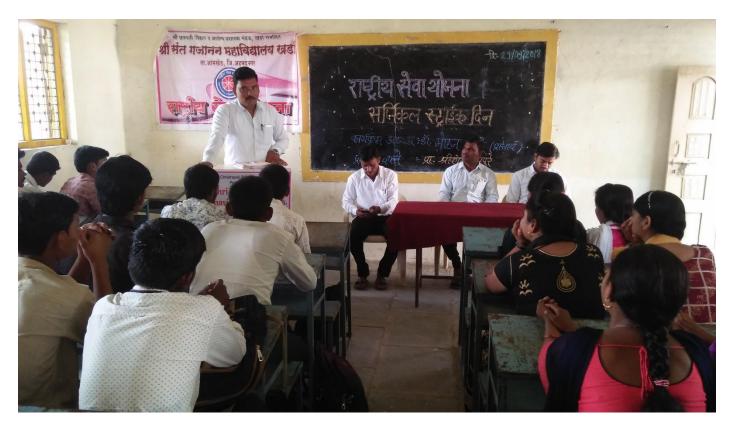

# श्री संत गजानन महाविद्यालय खर्डी

ता. जामखेड जि. अहमदनगर राज्यशास्त्र विभाग \* अहवाल \*

श्री संत गजानन महाविद्यालय खर्डा येथे राज्यशास्त्र विभाग व जामखेड तहसील, जामखेड यांचे संयुक्त विद्यमाने 'राष्ट्रीय मतदार नोंदणी अभियान सप्ताह ' शैक्षणिक वर्ष २०१६-१७ मध्ये राबविण्यात आला. त्या निमित्त महाविद्यालयात 'मतदार राजा जागा हो!' या विषयावर श्रीमती स्वाती चौधरी यांचे व्याख्यान आयोजित करण्यात आलेले होते. यांवेळी चौधरी यांनी बोलताना विद्यार्थ्यांना या लोकशाही शासन प्रक्रियेत सहभागी होण्यासाठी प्रत्येक विद्यार्थ्यांनी आपले मतदार यादीत नाव नोंदविणे आवश्यक आहे. आपल्या गावातील शेजारील व्यक्ती ज्यांचे नाव मतदार यादीत नाही त्यांना यात सहभागी करण्यास प्रोत्साहीत करून एक लोक चळवळ निर्माण केली पाहिजे.

कार्यक्रमाचे अध्यक्ष मा. प्राचार्य मोहन गुळवे यांनी मनोगत व्यक्त करताना कोणत्याही आमिषाला बळी न पडता निर्भयपणे मतदान केले पाहिजे.तरच भारतीय लोकशाही बळकट होईल असे मत यावेळी त्यांनी मांडले. या कार्यक्रमाचे प्रास्ताविक प्रा. एन.पी.खवले यांनी मानले तर आभार एस.वाय.बी.ए. या वर्गाचा विद्यार्थी प्रशांत कांबळे याने मानले या कार्यक्रमास विद्यार्थी-विद्यार्थिनी उपस्थित होते.