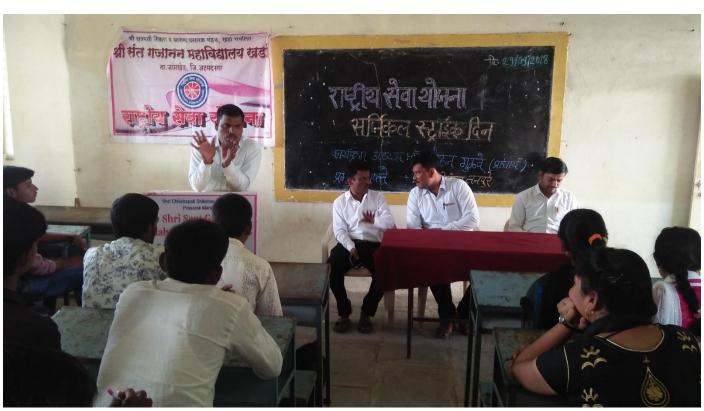

# श्री संत गजानन महाविद्यालय खर्डी

ता. जामखेड जि. अहमदनगर राज्यशास्त्र विभाग \* अहवाल \*

श्री संत गजानन महाविद्यालय खर्डा येथे राज्यशास्त्र विभाग व जामखेड तहसील, जामखेड यांचे संयुक्त विद्यमाने 'राष्ट्रीय मतदार नोंदणी अभियान सप्ताह ' शैक्षणिक वर्ष २०१६-१७ मध्ये राबविण्यात आला. त्या निमित्त महाविद्यालयात 'मतदार राजा जागा हो!' या विषयावर श्रीमती स्वाती चौधरी यांचे व्याख्यान आयोजित करण्यात आलेले होते. यांवेळी चौधरी यांनी बोलताना विद्यार्थ्यांना या लोकशाही शासन प्रक्रियेत सहभागी होण्यासाठी प्रत्येक विद्यार्थ्यांनी आपले मतदार यादीत नाव नोंदविणे आवश्यक आहे. आपल्या गावातील शेजारील व्यक्ती ज्यांचे नाव मतदार यादीत नाही त्यांना यात सहभागी करण्यास प्रोत्साहीत करून एक लोक चळवळ निर्माण केली पाहिजे.

कार्यक्रमाचे अध्यक्ष मा. प्राचार्य मोहन गुळवे यांनी मनोगत व्यक्त करताना कोणत्याही आमिषाला बळी न पडता निर्भयपणे मतदान केले पाहिजे.तरच भारतीय लोकशाही बळकट होईल असे मत यावेळी त्यांनी मांडले. या कार्यक्रमाचे प्रास्ताविक प्रा. एन.पी.खवले यांनी मानले तर आभार एस.वाय.बी.ए. या वर्गाचा विद्यार्थी प्रशांत कांबळे याने मानले या कार्यक्रमास विद्यार्थी-विद्यार्थिनी उपस्थित होते.