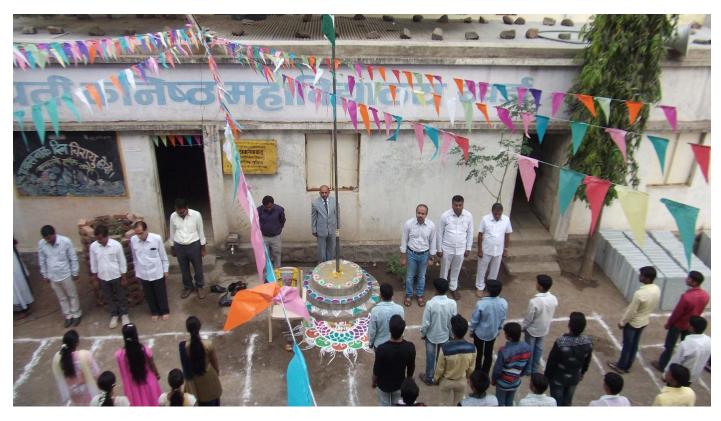

### स्वातंत्र्य दिन अहवाल २०१६

दि. १५/०८/२०१६ रोजी महाविद्यालयामध्ये स्वातंत्र्य दिन मोठ्या उत्साहात साजरा करण्यात आला. खर्डा पंचकृषीतील प्रसिध्द व्यापारी जवाहरलाल शहा यांच्या हस्ते ध्वजारोहन करण्यात आले. या कार्यक्रमासाठी, विजयसिंह गोलेकर, डॉ. महेश गोलेकर, प्राचार्य डॉ. मोहन गुळवे यांची प्रमुख उपस्थिती होती. या दिवशी शारीरिक शिक्षण संचालक प्रा.राजू म्हेत्रे यांनी सर्व कार्यक्रमाचे संचलन केले. या कार्यक्रमासाठी सर्व विद्यार्थी, सर्व प्राध्यापक वृंद, शिक्षकेतर कर्मचारी उपस्थित होते. या कार्यक्रमाचे सुत्रसंचालन प्रा. सुनिल गोलेकर यांनी केले तर प्रा.राजू म्हेत्रे यांनी सर्वांचे आभार मानले.