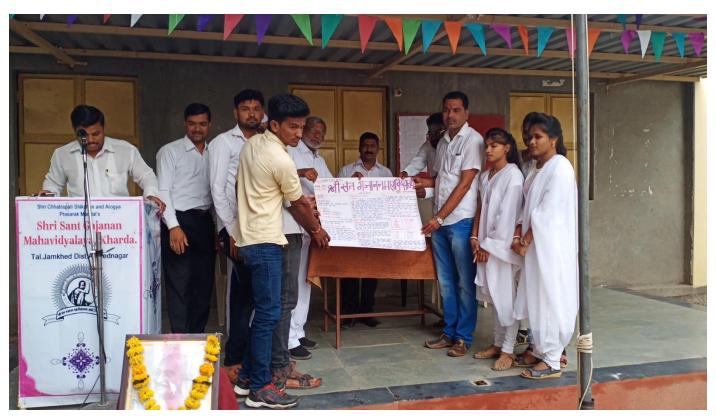

## श्री संत गजानन महाविद्यालय खर्डी

ता. जामखेड जि. अहमदनगर राज्यशास्त्र विभाग सूचना

दि::-26/09/2016

सर्व विद्यार्थ्यांना कळविण्यात येते की, राज्यशास्त्र विभागाचे वतीने मतदार नोंदणी जनजागृती अभियाना अंतर्गत शुक्रवार दि. 30/09/2016 रोजी 'मतदार जनजागृती रॅलीचे व प्रबोधनपर व्याख्यानाचे ' आयोजन करण्यात येत आहे. त्या निमित्त महाविद्यालयात 'लोकशाहीतील मतदार राजा जागा हो!' या विषयावर श्रीमती स्वाती चौधरी यांचे व्याख्यान आयोजित करण्यात आलेले आहे. तरी सर्व विद्यार्थ्यांनी या कार्यक्रमास सकाळी १०:३० वाजता उपस्थित राहावे.

### राज्यशास्त्र विभाग आयोजित

मतदार नोंदणी सप्ताह निमित्त

@ कार्यक्रम पत्रिका @

विषय:- 'लोकशाहीतील मतदार राजा जागा हो'

- \* प्रतिमा पूजन :- श्रीमती स्वाती चौधरी
- \* कार्यक्रमाचे प्रास्ताविक :- प्रा. नकुल खवले
- \* मान्यवरांचे स्वागत :-
- \* कार्यक्रमाचे मुख्य वक्ते :- श्रीमती स्वाती चौधरी
- \* कार्यक्रमाचे अध्यक्ष :- प्राचार्य डॉ. मोहन गुळवे
- \* कार्यक्रमाचे सूत्रसंचालन :- प्रा. मोहसीन शेख
- \* कार्यक्रमाचे आभार :- प्रशांत कांबळे ( एस. वाय.बी.ए. चा विद्यार्थी )

# श्री संत गजानन महाविद्यालय खर्डी

ता. जामखेड जि. अहमदनगर राज्यशास्त्र विभाग \* अहवाल \*

श्री संत गजानन महाविद्यालय खर्डा येथे राज्यशास्त्र विभाग व जामखेड तहसील, जामखेड यांचे संयुक्त विद्यमाने 'राष्ट्रीय मतदार नोंदणी अभियान सप्ताह ' शैक्षणिक वर्ष २०१६-१७ मध्ये राबविण्यात आला. त्या निमित्त महाविद्यालयात 'मतदार राजा जागा हो!' या विषयावर श्रीमती स्वाती चौधरी यांचे व्याख्यान आयोजित करण्यात आलेले होते. यांवेळी चौधरी यांनी बोलताना विद्यार्थ्यांना या लोकशाही शासन प्रक्रियेत सहभागी होण्यासाठी प्रत्येक विद्यार्थ्यांनी आपले मतदार यादीत नाव नोंदविणे आवश्यक आहे. आपल्या गावातील शेजारील व्यक्ती ज्यांचे नाव मतदार यादीत नाही त्यांना यात सहभागी करण्यास प्रोत्साहीत करून एक लोक चळवळ निर्माण केली पाहिजे.

कार्यक्रमाचे अध्यक्ष मा. प्राचार्य मोहन गुळवे यांनी मनोगत व्यक्त करताना कोणत्याही आमिषाला बळी न पडता निर्भयपणे मतदान केले पाहिजे.तरच भारतीय लोकशाही बळकट होईल असे मत यावेळी त्यांनी मांडले. या कार्यक्रमाचे प्रास्ताविक प्रा. एन.पी.खवले यांनी मानले तर आभार एस.वाय.बी.ए. या वर्गाचा विद्यार्थी प्रशांत कांबळे याने मानले या कार्यक्रमास विद्यार्थी-विद्यार्थिनी उपस्थित होते.