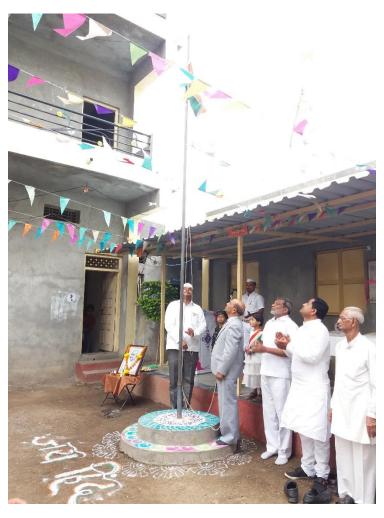

### स्वातंत्र्य दिन अहवाल २०१६

दि. १५/०८/२०१६ रोजी महाविद्यालयामध्ये स्वातंत्र्य दिन मोठ्या उत्साहात साजरा करण्यात आला. खर्डा पंचकृषीतील प्रसिध्द व्यापारी जवाहरलाल शहा यांच्या हस्ते ध्वजारोहन करण्यात आले. या कार्यक्रमासाठी, विजयसिंह गोलेकर, डॉ. महेश गोलेकर, प्राचार्य डॉ. मोहन गुळवे यांची प्रमुख उपस्थिती होती. या दिवशी शारीरिक शिक्षण संचालक प्रा.राजू म्हेत्रे यांनी सर्व कार्यक्रमाचे संचलन केले. या कार्यक्रमासाठी सर्व विद्यार्थी, सर्व प्राध्यापक वृंद, शिक्षकेतर कर्मचारी उपस्थित होते. या कार्यक्रमाचे सुत्रसंचालन प्रा. सुनिल गोलेकर यांनी केले तर प्रा.राजू म्हेत्रे यांनी सर्वांचे आभार मानले.