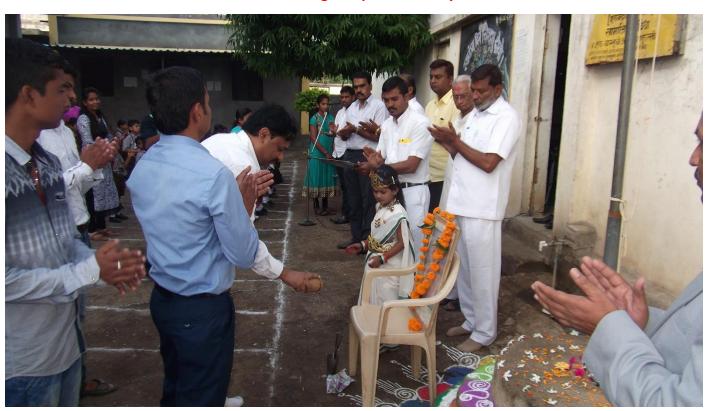

# श्री संत गजानन महाविद्यालय खर्डी

ता. जामखेड जि. अहमदनगर राज्यशास्त्र विभाग \* अहवाल \*

श्री संत गजानन महाविद्यालय खर्डा येथे राज्यशास्त्र विभाग व जामखेड तहसील, जामखेड यांचे संयुक्त विद्यमाने 'राष्ट्रीय मतदार नोंदणी अभियान सप्ताह ' शैक्षणिक वर्ष २०१६-१७ मध्ये राबविण्यात आला. त्या निमित्त महाविद्यालयात 'मतदार राजा जागा हो!' या विषयावर श्रीमती स्वाती चौधरी यांचे व्याख्यान आयोजित करण्यात आलेले होते. यांवेळी चौधरी यांनी बोलताना विद्यार्थ्यांना या लोकशाही शासन प्रक्रियेत सहभागी होण्यासाठी प्रत्येक विद्यार्थ्यांनी आपले मतदार यादीत नाव नोंदविणे आवश्यक आहे. आपल्या गावातील शेजारील व्यक्ती ज्यांचे नाव मतदार यादीत नाही त्यांना यात सहभागी करण्यास प्रोत्साहीत करून एक लोक चळवळ निर्माण केली पाहिजे.

कार्यक्रमाचे अध्यक्ष मा. प्राचार्य मोहन गुळवे यांनी मनोगत व्यक्त करताना कोणत्याही आमिषाला बळी न पडता निर्भयपणे मतदान केले पाहिजे.तरच भारतीय लोकशाही बळकट होईल असे मत यावेळी त्यांनी मांडले. या कार्यक्रमाचे प्रास्ताविक प्रा. एन.पी.खवले यांनी मानले तर आभार एस.वाय.बी.ए. या वर्गाचा विद्यार्थी प्रशांत कांबळे याने मानले या कार्यक्रमास विद्यार्थी-विद्यार्थिनी उपस्थित होते.