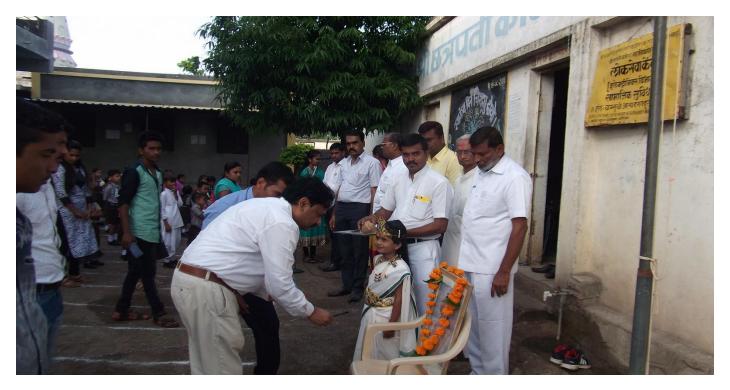

### स्वातंत्र्य दिन अहवाल २०१६

दि. १५/०८/२०१६ रोजी महाविद्यालयामध्ये स्वातंत्र्य दिन मोठ्या उत्साहात साजरा करण्यात आला. खर्डा पंचकृषीतील प्रसिध्द व्यापारी जवाहरलाल शहा यांच्या हस्ते ध्वजारोहन करण्यात आले. या कार्यक्रमासाठी, विजयसिंह गोलेकर, डॉ. महेश गोलेकर, प्राचार्य डॉ. मोहन गुळवे यांची प्रमुख उपस्थिती होती. या दिवशी शारीरिक शिक्षण संचालक प्रा.राजू म्हेत्रे यांनी सर्व कार्यक्रमाचे संचलन केले. या कार्यक्रमासाठी सर्व विद्यार्थी, सर्व प्राध्यापक वृंद, शिक्षकेतर कर्मचारी उपस्थित होते. या कार्यक्रमाचे सुत्रसंचालन प्रा. सुनिल गोलेकर यांनी केले तर प्रा.राजू म्हेत्रे यांनी सर्वांचे आभार मानले.