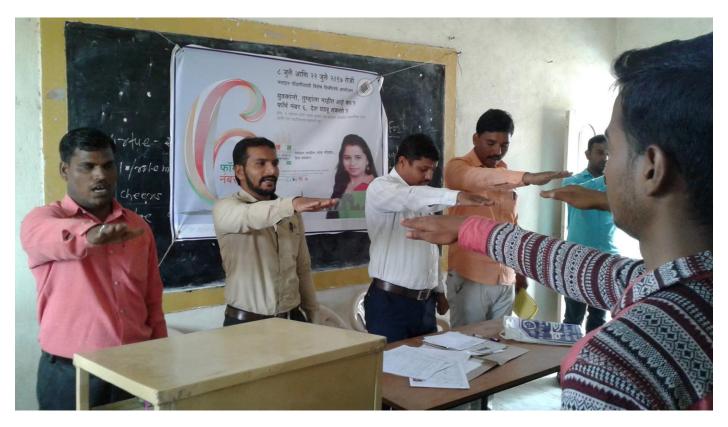

## श्री संत गजानन महाविद्यालय खर्डी

ता. जामखेड जि. अहमदनगर राज्यशास्त्र विभाग सूचना

दि::-26/09/2016

सर्व विद्यार्थ्यांना कळविण्यात येते की, राज्यशास्त्र विभागाचे वतीने मतदार नोंदणी जनजागृती अभियाना अंतर्गत शुक्रवार दि. 30/09/2016 रोजी 'मतदार जनजागृती रॅलीचे व प्रबोधनपर व्याख्यानाचे ' आयोजन करण्यात येत आहे. त्या निमित्त महाविद्यालयात 'लोकशाहीतील मतदार राजा जागा हो!' या विषयावर श्रीमती स्वाती चौधरी यांचे व्याख्यान आयोजित करण्यात आलेले आहे. तरी सर्व विद्यार्थ्यांनी या कार्यक्रमास सकाळी १०:३० वाजता उपस्थित राहावे.

### राज्यशास्त्र विभाग आयोजित

मतदार नोंदणी सप्ताह निमित्त

@ कार्यक्रम पत्रिका @

विषय:- 'लोकशाहीतील मतदार राजा जागा हो'

- \* प्रतिमा पूजन :- श्रीमती स्वाती चौधरी
- \* कार्यक्रमाचे प्रास्ताविक :- प्रा. नकुल खवले
- \* मान्यवरांचे स्वागत :-
- \* कार्यक्रमाचे मुख्य वक्ते :- श्रीमती स्वाती चौधरी
- \* कार्यक्रमाचे अध्यक्ष :- प्राचार्य डॉ. मोहन गुळवे
- \* कार्यक्रमाचे सूत्रसंचालन :- प्रा. मोहसीन शेख
- \* कार्यक्रमाचे आभार :- प्रशांत कांबळे ( एस. वाय.बी.ए. चा विद्यार्थी )

# श्री संत गजानन महाविद्यालय खर्डी

ता. जामखेड जि. अहमदनगर राज्यशास्त्र विभाग \* अहवाल \*

श्री संत गजानन महाविद्यालय खर्डा येथे राज्यशास्त्र विभाग व जामखेड तहसील, जामखेड यांचे संयुक्त विद्यमाने 'राष्ट्रीय मतदार नोंदणी अभियान सप्ताह ' शैक्षणिक वर्ष २०१६-१७ मध्ये राबविण्यात आला. त्या निमित्त महाविद्यालयात 'मतदार राजा जागा हो!' या विषयावर श्रीमती स्वाती चौधरी यांचे व्याख्यान आयोजित करण्यात आलेले होते. यांवेळी चौधरी यांनी बोलताना विद्यार्थ्यांना या लोकशाही शासन प्रक्रियेत सहभागी होण्यासाठी प्रत्येक विद्यार्थ्यांनी आपले मतदार यादीत नाव नोंदविणे आवश्यक आहे. आपल्या गावातील शेजारील व्यक्ती ज्यांचे नाव मतदार यादीत नाही त्यांना यात सहभागी करण्यास प्रोत्साहीत करून एक लोक चळवळ निर्माण केली पाहिजे.

कार्यक्रमाचे अध्यक्ष मा. प्राचार्य मोहन गुळवे यांनी मनोगत व्यक्त करताना कोणत्याही आमिषाला बळी न पडता निर्भयपणे मतदान केले पाहिजे.तरच भारतीय लोकशाही बळकट होईल असे मत यावेळी त्यांनी मांडले. या कार्यक्रमाचे प्रास्ताविक प्रा. एन.पी.खवले यांनी मानले तर आभार एस.वाय.बी.ए. या वर्गाचा विद्यार्थी प्रशांत कांबळे याने मानले या कार्यक्रमास विद्यार्थी-विद्यार्थिनी उपस्थित होते.