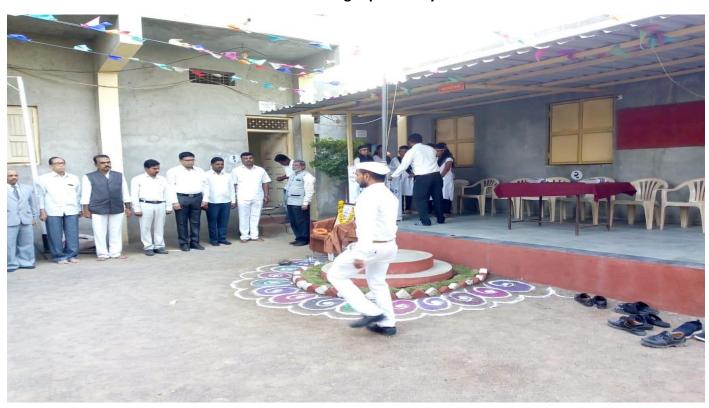

**Celebrating Independence Day** 

### स्वातंत्र्य दिन अहवाल २०१६

दि. १५/०८/२०१६ रोजी महाविद्यालयामध्ये स्वातंत्र्य दिन मोठ्या उत्साहात साजरा करण्यात आला. खर्डा पंचकृषीतील प्रसिध्द व्यापारी जवाहरलाल शहा यांच्या हस्ते ध्वजारोहन करण्यात आले. या कार्यक्रमासाठी, विजयसिंह गोलेकर, डॉ. महेश गोलेकर, प्राचार्य डॉ. मोहन गुळवे यांची प्रमुख उपस्थिती होती. या दिवशी शारीरिक शिक्षण संचालक प्रा.राजू म्हेत्रे यांनी सर्व कार्यक्रमाचे संचलन केले. या कार्यक्रमासाठी सर्व विद्यार्थी, सर्व प्राध्यापक वृंद, शिक्षकेतर कर्मचारी उपस्थित होते. या कार्यक्रमाचे सुत्रसंचालन प्रा. सुनिल गोलेकर यांनी केले तर प्रा.राजू म्हेत्रे यांनी सर्वांचे आभार मानले.