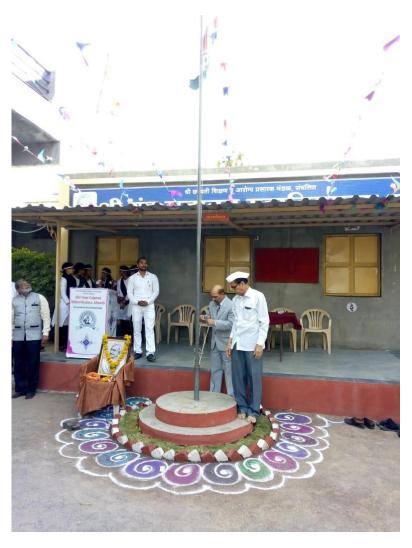

### स्वातंत्र्य दिन अहवाल २०१६

दि. १५/०८/२०१६ रोजी महाविद्यालयामध्ये स्वातंत्र्य दिन मोठ्या उत्साहात साजरा करण्यात आला. खर्डा पंचकृषीतील प्रसिध्द व्यापारी जवाहरलाल शहा यांच्या हस्ते ध्वजारोहन करण्यात आले. या कार्यक्रमासाठी, विजयसिंह गोलेकर, डॉ. महेश गोलेकर, प्राचार्य डॉ. मोहन गुळवे यांची प्रमुख उपस्थिती होती. या दिवशी शारीरिक शिक्षण संचालक प्रा.राजू म्हेत्रे यांनी सर्व कार्यक्रमाचे संचलन केले. या कार्यक्रमासाठी सर्व विद्यार्थी, सर्व प्राध्यापक वृंद, शिक्षकेतर कर्मचारी उपस्थित होते. या कार्यक्रमाचे सुत्रसंचालन प्रा. सुनिल गोलेकर यांनी केले तर प्रा.राजू म्हेत्रे यांनी सर्वांचे आभार मानले.