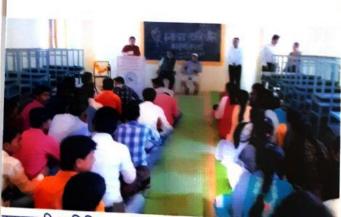

## श्री संत गजानन महाविद्यालय खर्डी

ता. जामखेड जि. अहमदनगर राज्यशास्त्र विभाग सूचना

दि::-26/09/2016

सर्व विद्यार्थ्यांना कळविण्यात येते की, राज्यशास्त्र विभागाचे वतीने मतदार नोंदणी जनजागृती अभियाना अंतर्गत शुक्रवार दि. 30/09/2016 रोजी 'मतदार जनजागृती रॅलीचे व प्रबोधनपर व्याख्यानाचे ' आयोजन करण्यात येत आहे. त्या निमित्त महाविद्यालयात 'लोकशाहीतील मतदार राजा जागा हो!' या विषयावर श्रीमती स्वाती चौधरी यांचे व्याख्यान आयोजित करण्यात आलेले आहे. तरी सर्व विद्यार्थ्यांनी या कार्यक्रमास सकाळी १०:३० वाजता उपस्थित राहावे.

### राज्यशास्त्र विभाग आयोजित

मतदार नोंदणी सप्ताह निमित्त

@ कार्यक्रम पत्रिका @

विषय:- 'लोकशाहीतील मतदार राजा जागा हो'

- \* प्रतिमा पूजन :- श्रीमती स्वाती चौधरी
- \* कार्यक्रमाचे प्रास्ताविक :- प्रा. नकुल खवले
- \* मान्यवरांचे स्वागत :-
- \* कार्यक्रमाचे मुख्य वक्ते :- श्रीमती स्वाती चौधरी
- \* कार्यक्रमाचे अध्यक्ष :- प्राचार्य डॉ. मोहन गुळवे
- \* कार्यक्रमाचे सूत्रसंचालन :- प्रा. मोहसीन शेख
- \* कार्यक्रमाचे आभार :- प्रशांत कांबळे ( एस. वाय.बी.ए. चा विद्यार्थी )

# श्री संत गजानन महाविद्यालय खर्डी

ता. जामखेड जि. अहमदनगर राज्यशास्त्र विभाग \* अहवाल \*

श्री संत गजानन महाविद्यालय खर्डा येथे राज्यशास्त्र विभाग व जामखेड तहसील, जामखेड यांचे संयुक्त विद्यमाने 'राष्ट्रीय मतदार नोंदणी अभियान सप्ताह ' शैक्षणिक वर्ष २०१६-१७ मध्ये राबविण्यात आला. त्या निमित्त महाविद्यालयात 'मतदार राजा जागा हो!' या विषयावर श्रीमती स्वाती चौधरी यांचे व्याख्यान आयोजित करण्यात आलेले होते. यांवेळी चौधरी यांनी बोलताना विद्यार्थ्यांना या लोकशाही शासन प्रक्रियेत सहभागी होण्यासाठी प्रत्येक विद्यार्थ्यांनी आपले मतदार यादीत नाव नोंदविणे आवश्यक आहे. आपल्या गावातील शेजारील व्यक्ती ज्यांचे नाव मतदार यादीत नाही त्यांना यात सहभागी करण्यास प्रोत्साहीत करून एक लोक चळवळ निर्माण केली पाहिजे.