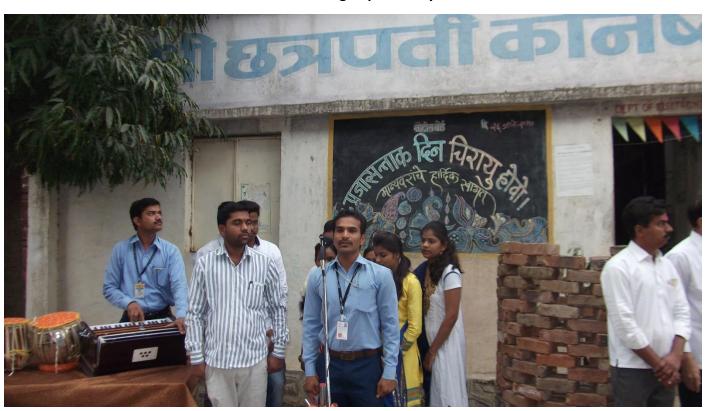

### स्वातंत्र्य दिन अहवाल २०१६

दि. १५/०८/२०१६ रोजी महाविद्यालयामध्ये स्वातंत्र्य दिन मोठ्या उत्साहात साजरा करण्यात आला. खर्डा पंचकृषीतील प्रसिध्द व्यापारी जवाहरलाल शहा यांच्या हस्ते ध्वजारोहन करण्यात आले. या कार्यक्रमासाठी, विजयसिंह गोलेकर, डॉ. महेश गोलेकर, प्राचार्य डॉ. मोहन गुळवे यांची प्रमुख उपस्थिती होती. या दिवशी शारीरिक शिक्षण संचालक प्रा.राजू म्हेत्रे यांनी सर्व कार्यक्रमाचे संचलन केले. या कार्यक्रमासाठी सर्व विद्यार्थी, सर्व प्राध्यापक वृंद, शिक्षकेतर कर्मचारी उपस्थित होते. या कार्यक्रमाचे सुत्रसंचालन प्रा. सुनिल गोलेकर यांनी केले तर प्रा.राजू म्हेत्रे यांनी सर्वांचे आभार मानले.