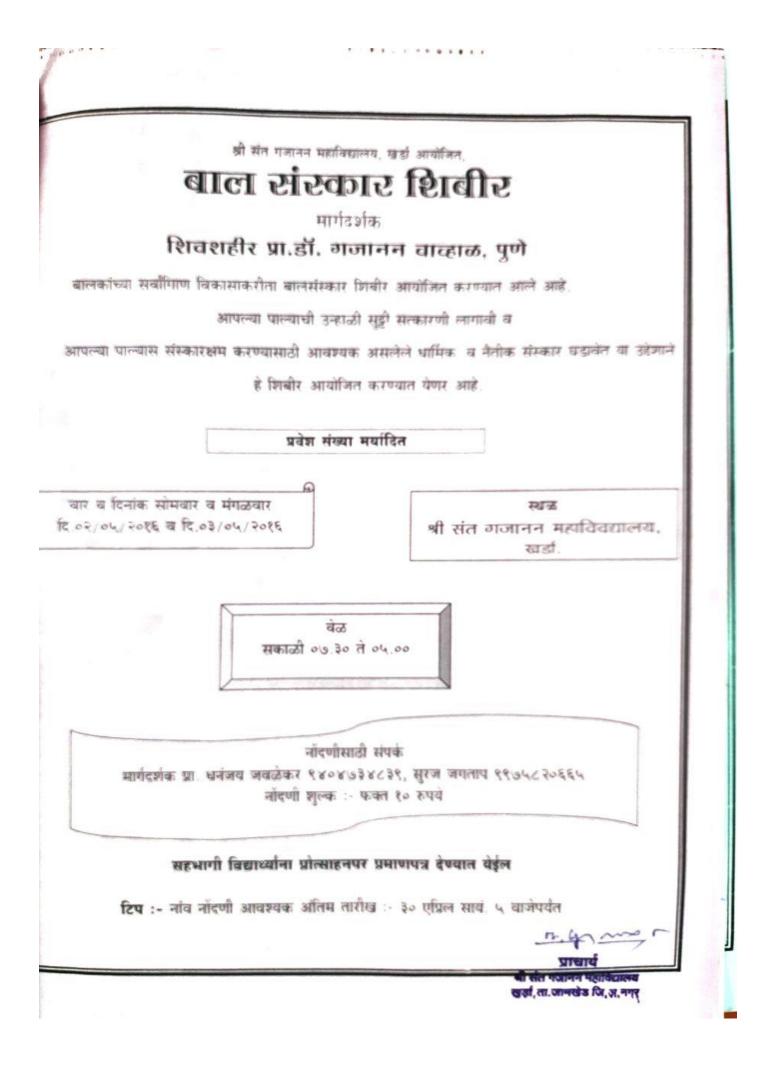

#### अहवाल

दि. ०२ मे २०१६ ते ०३ मे २०१६ या कालावधी दरम्यान महाविद्यालयामध्ये बालसंस्कार शिबीराचे आयोजन करण्यात आले होते.

प्रस्तुत शिबीरासाठी पुणे येथील प्रख्यात शिवशाहीर प्रा.डॉ.गजानन वाव्हाळ मार्गदर्शक म्हणून लाभले होते. शिबीरादरम्यान लहान मुलांवर धार्मिक व नैतिक संस्कार घडावे म्हणून विविध कार्यक्रमांचे आयोजन करण्यात आले होते. उदा.श्लोक पठण, रंगभरण कौशल्य, विविध खेळ इ.

शिबीरासाठी खर्डा आणि खर्डा परिसरातील मुलांचा उदंड प्रतिसाद लाभला. या कार्यक्रमाच्या उद्घाटन प्रसंगी श्री छत्रपती शिक्षण व आरोग्य प्रसारक मंडळाचे सचिव डॉ.महेश गोलेकर उपस्थित होते. तसेच उद्घाटन व समारोपाच्या कार्यक्रमाच्या अध्यक्षस्थानी महाविद्यालयाचे प्राचार्य डॉ.मोहन गुळवे होते. या कार्यक्रमाचे संयोजक प्रा.धनंजय जवळेकर हे होते.