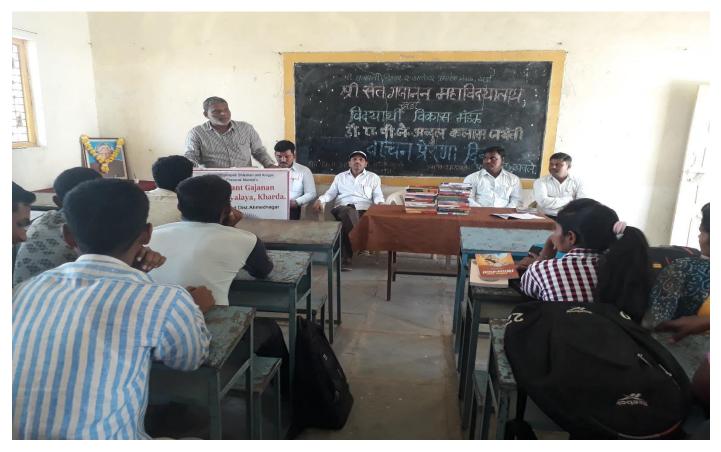

#### संत गजानन महाविद्यालयात कार्यक्रम

खर्डा : अभिव्यक्ती ही मनुष्य केवळ मातृभाषेतृनच करू शकतो. त्यामुळे मातृभाषा ही भावना व्यक्त करण्यासाठी सर्वातम भाषा आहे, असे विचार श्री छत्रपती शिक्षण संस्थेचे सचिव डॉ. महेश गोलेकर यांनी व्यक्त केले.

श्री छत्रपती शिक्षण व आरोग्य प्रसारक मंडळाच्या संत गजानन महाविद्यालयाच्या मराठी विभागातफ मराठी भाषा दिन कार्यक्रमात गोलेकर बोलत होते.

ते म्हणाले, जागतिकीकरणात इंग्रजीचा वाढत चाललेला वापर, मराठी भाषेवर होत असलेले अतिक्रमण चिंताजनक आहे. कार्यक्रमाचे प्रमुख पाहुणे उद्धय घोडके यांनी मराठी भाषेचे महत्व या विषयावर मार्गदर्शन केले. यावेळी संत गजानन महाविद्यालयाचे प्राचार्य डॉ. मोहन गुळ्वे, कनिष्ठ महाविद्यालयाचे प्राचार्य लक्ष्मण घोडके आदी उपस्थित होते. सूत्रसंचालन प्रा. शिवानंद जाघव यांनी केले. आभार प्रा. सुनील गोलेकर यांनी मानले.