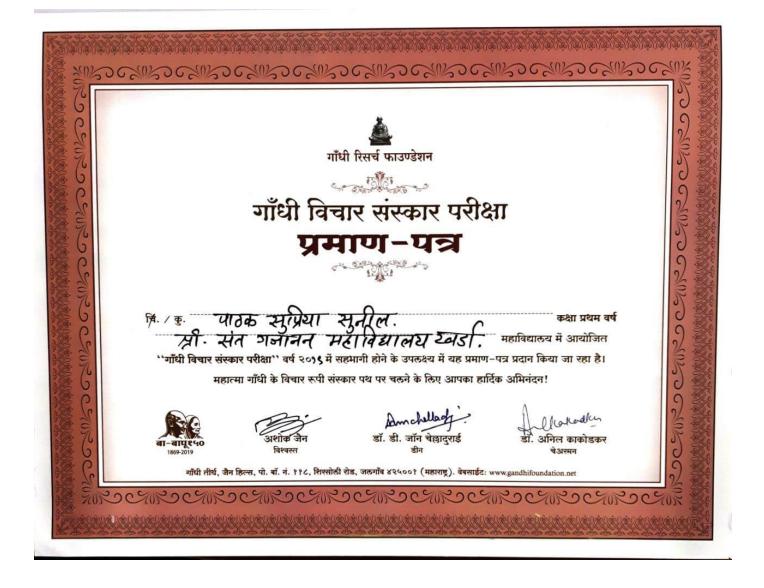

| Year    | Date                        | Title of Program/ Activity                                                                      | Organizer                                                  | Student          |  |
|---------|-----------------------------|-------------------------------------------------------------------------------------------------|------------------------------------------------------------|------------------|--|
| 2019-20 | 26/02/2020                  | Celebration of Marathi din                                                                      | Department of Marathi                                      | 27               |  |
|         | 14/01/2020                  | Celebrate "Markar Sankranti festival.                                                           | Department of cultural                                     | 30               |  |
|         | 31/10/2019                  | Celebrate National Unity Day and organize run for unity.                                        | Phy. Education & Sport                                     | 92               |  |
|         | 02/10/2019                  | Gandhi Vichar Darshan Exam Coloration with Gandhi Research<br>Foundation                        | History                                                    | 30               |  |
|         | 02/10/2019                  | Gandhi Jayanti Program- Wallpaper, Book Distribution, Book<br>Executions & Guest lecture        | History                                                    | 46               |  |
|         | 14/09/2019                  | Hindi Pakhwada (Hindi Sahitya Mandal ka Udghatan, organized<br>Gudest lecture Mr. Laxman Ghodke | Department of Hindi                                        |                  |  |
|         | 19/08/2019                  | Celebrate' Social Harmony day' occasion of Birth Anniversary of<br>Mr. Rajiv Gandhi             | Cultural Department                                        | 82               |  |
|         | 26/06/2019                  | Celebrate 'Social Justice Day' Birth Anniversary of Chh. Shahu<br>Maharaj.                      | Jointly organize Cultural<br>and Political sci. Department | 83               |  |
| 2018-19 | 1/01/2019 to<br>15/01/2019  | Celebrate Marathi language fortnight                                                            | Department of Marathi                                      |                  |  |
|         | 31/10/2018                  | Celebrate National Unity Day –Marathon Reilly                                                   | NSS Joint organizes Dept of<br>Phy. Education & Sport      | 29               |  |
|         | 15/10/2018                  | Celebrate Wachan Prerana Din (Birth Anniversary of Dr. A.P.J<br>Abdul kalm )                    | Department of Library                                      | 23               |  |
|         | 17/09/2018                  | Hindi Pakhwada (Hindi Sahitya Mandal ka Udghatan,                                               | Hindi                                                      |                  |  |
|         | 02/10/2018                  | Gandhi Vichar Darshan Exam Coloration with Gandhi Research<br>Foundation.                       | History                                                    | 30               |  |
| 2017-18 | 31/10/2017                  | Celebrate National Unity Day and organize run for unity .                                       | NSS                                                        |                  |  |
|         | 14/09/2017                  | Hindi Pakhwada (Hindi Sahitya Mandal ka Udghatan,)                                              | Hindi                                                      | Photo in<br>Mail |  |
| 2016-17 | 27/02/2017                  | Marathi Language Day- organize Guest Lecture- Udhav Ghodke,<br>Beed)                            | Department of Marathi                                      | 27               |  |
|         | 02/05/2016<br>to 03/05/2016 | Balsanskar Shibir in summer Vacation.                                                           | History                                                    | 40               |  |
|         | 27/02/2016                  | Marathi Language Day- (Guest Lecture- Balasaheb Shinde, Kharda:<br>Marathi Writer)              | Department of Marathi                                      |                  |  |
| 2015-16 | 14/9/2015                   | Hindi din organize Guest lecture prof. Dr. Mr.N. R. Mahske.                                     | Department of Hindi                                        |                  |  |
|         | 29/08/2015                  | Raksha Bandhan in Pardhi Colament                                                               | NSS                                                        |                  |  |