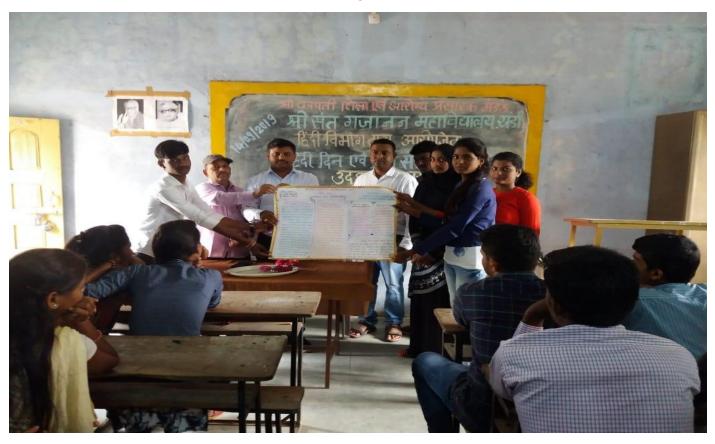

#### हिंदी पखवाडा

श्री छत्रपती शिक्षा एवं आरोग्य प्रसारक मंडळ, खर्डा संचलित श्री संत गजानन महाविद्यालय,खर्डा के हिंदी विभाग की ओर से दिनांक १४ सितंबर से २९ सितंबर २०१६ के बीच हिंदी पखवाडा मनाया गया। १४ सितंबर २०१६ को संस्था सचिव डॉ.महेश गोलेकर ने इस पखवाडे का उद्घाटन किया । हिंदी विभाग प्रमुख प्रा.मोहसीन शेख ने पखवाडे के बीच लिये जानेवाले उपक्रमों की जानकारी दी। इस पखवाडे के अवधी में हिंदी दिन.हिंदी निबंध स्पर्धा. चर्चासत्र. हिंदी साहित्य मंडल का उद्घाटन आदी विविध कार्यक्रम संपन्न हुए । पखवाडे के समारोप समारोह में प्रधानाचार्य डॉ. मोहन गुळवे ने राष्ट्रभाषा के महत्व को स्पष्ट करते हुए बोलचाल में हिंदी का उपयोग करने का अवाहन किया । इस कार्यक्रम की प्रस्तावना हिंदी विभाग प्रमुख प्रा.शेख मोहसीन ने की. सुन्नसंचालन प्रा.संजय होळंबे तो आभार प्रदर्शन प्रा.धनंजय जवळेकर ने व्यक्त किया ।

#### हिंदी दिन एवं हिंदी साहित्य मंडल का उद्घाटन

दि. १७/०९/२०१८ को महाविद्यालय में हिंदी दिन एवं छात्र हिंदी साहित्य मंडल का उद्घाटन समारोह संपन्न हुआ । इस समारोह के अध्यक्ष महाविद्यालय के प्रधानाचार्य डॉ. मोहन गुळवे थे, तो प्रमुख अतिथी डॉ. ओमप्रकाश नायर एवं प्रा. गणपतराव आडसुळ थे । प्रसिध्द हिंदी साहित्यकार डॉ. ओमप्रकाश नायर ने छात्र हिंदी साहित्य मंडल का उद्घाटन करते हुए हिंदी राष्ट्रीय स्वरशक्ति संपन्न भाषा होने के कारण राष्ट्रध्वज, राष्ट्रीय स्मारकों की तरह ही राष्ट्रभाषा हिंदी का भी सम्मान होना आवश्क है इस प्रकार का अभिप्राय व्यक्त किया । साथही हिंदी साहित्य मंडल के नवनिर्वाचित पदाधिकारी एवं सदस्यों को बधाई दी । महाविद्यालय के प्रधानाचार्य डॉ. मोहन गुळवे ने अध्यक्षीय समारोप में संपर्क भाषा एवं राष्ट्रभाषा के रुप में हिंदी के महत्व को पतिपादित करते हुए पुरे सप्ताह में सभी को हिंदी में वार्तालाप करने का आवाहन किया । इस समारोह में हिंदी साहित्य मंडल के अध्यक्ष के रुप में पटेकर सागर, उपाध्यक्ष भाग्यश्री काळे, सचिव अक्षता काळे तथा अन्य छात्रों का सदस्य के रुप में चयन करते हुए उनका सम्मान किया गया ।