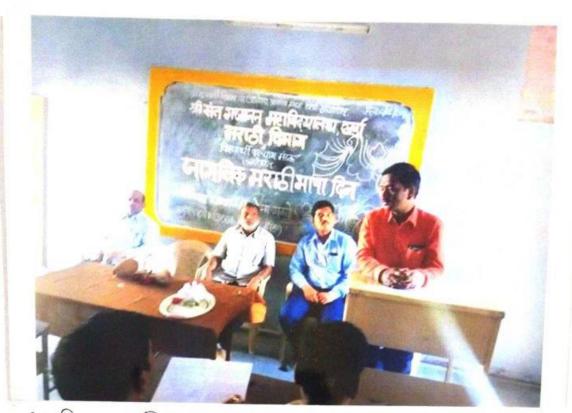

#### संत गजानन महाविद्यालयात कार्यक्रम

खर्डा : अभिव्यक्ती ही मनुष्य केवळ मातृभाषेतृनच करू शकतो. त्यामुळे मातृभाषा ही भावना व्यक्त करण्यासाठी सर्वातम भाषा आहे, असे विचार श्री छत्रपती शिक्षण संस्थेचे सचिव डॉ. महेश गोलेकर यांनी व्यक्त केले.

श्री छत्रपती शिक्षण व आरोग्य प्रसारक मंडळाच्या संत गजानन महाविद्यालयाच्या मराठी विभागातफ मराठी भाषा दिन कार्यक्रमात गोलेकर बोलत होते.

ते म्हणाले, जागतिकीकरणात इंग्रजीचा वाढत चाललेला वापर, मराठी भाषेवर होत असलेले अतिक्रमण चिंताजनक आहे. कार्यक्रमाचे प्रमुख पाहुणे उद्धय घोडके यांनी मराठी भाषेचे महत्व या विषयावर मार्गदर्शन केले. यावेळी संत गजानन महाविद्यालयाचे प्राचार्य डॉ. मोहन गुळ्वे, कनिष्ठ महाविद्यालयाचे प्राचार्य लक्ष्मण घोडके आदी उपस्थित होते. सूत्रसंचालन प्रा. शिवानंद जाघव यांनी केले. आभार प्रा. सुनील गोलेकर यांनी मानले.