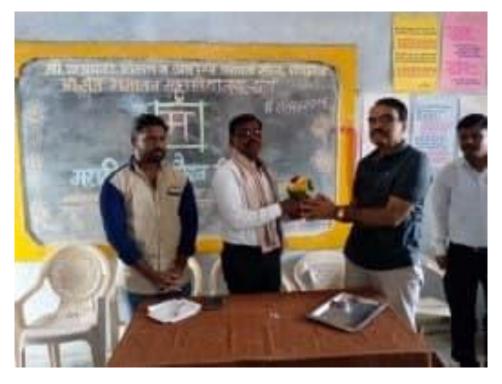

#### भराठी भाषा दिन अहवाल

श्री छत्रपती शिक्षण व आरोग्य प्रसारक मंडळ, खर्डा संचलित श्री संत गजानन महाविद्यालय, खर्डा येथे दि.२७ फेब्रुवारी २०१७ रोजी कवी 'कुसुमाग्रज' यांच्या जयंती निमित्त मराठी भाषा दिन साजरा करण्यात आला. या कार्यक्रमाला प्रमुख पाहुणे म्हणून बीड वेथील श्री. उध्दव घोडके लाभले. घोडके यांनी आपल्या मार्गदर्शनातुन मराठी भाषा संवर्धनासाठी प्रत्येकाने उपाययोजना केल्या पाहिजेत तसेच जास्तील जास्त मराठी शब्द उच्चारणाचा प्रयत्न केला पाहिजे असे उद्गार काढले.

या कार्यक्रमासाठी महाविद्यालयाचे प्राचार्य डॉ.मोहन गुळवे हे अध्यक्ष होते. त्यांनी आपल्या अध्यक्षीय समारोपात मराठी भाषेचे महत्व विषद केले. कार्यक्रमाचे प्रास्ताविक मराठी विभाग प्रमुख प्रा.श्रीकांत तनपुरे यांनी केले तर आभार प्रा.नकुल खवले यांनी मानले.

Maybhayed etter\SSGMK Letter Marathi-14/186

माउातिक मराही भाषा दिमालिकित भाउदिर्शन करतान। ममुच्य पाहुने आ. उब्दव होडके,