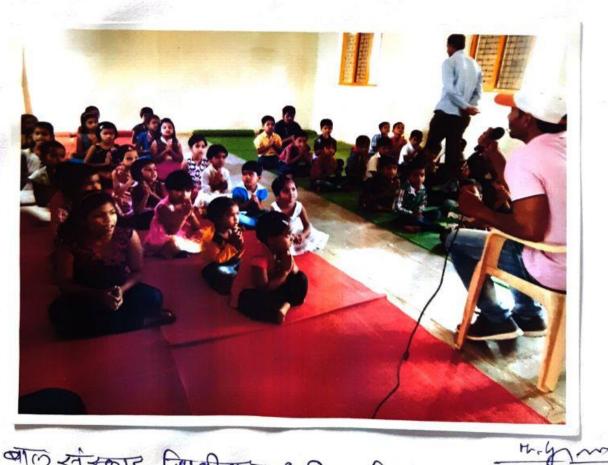

#### अहवाल

दि. ०२ मे २०१६ ते ०३ मे २०१६ या कालावधी दरम्यान महाविद्यालयामध्ये बालसंस्कार शिबीराचे आयोजन करण्यात आले होते.

प्रस्तुत शिबीरासाठी पुणे येथील प्रख्यात शिवशाहीर प्रा.डॉ.गजानन वाव्हाळ मार्गदर्शक म्हणून लाभले होते. शिबीरादरम्यान लहान मुलांवर धार्मिक व नैतिक संस्कार घडावे म्हणून विविध कार्यक्रमांचे आयोजन करण्यात आले होते. उदा.श्लोक पठण, रंगभरण कौशल्य, विविध खेळ इ.

शिबीरासाठी खर्डा आणि खर्डा परिसरातील मुलांचा उदंड प्रतिसाद लाभला. या कार्यक्रमाच्या उद्घाटन प्रसंगी श्री छत्रपती शिक्षण व आरोग्य प्रसारक मंडळाचे सचिव डॉ.महेश गोलेकर उपस्थित होते. तसेच उद्घाटन व समारोपाच्या कार्यक्रमाच्या अध्यक्षस्थानी महाविद्यालयाचे प्राचार्य डॉ.मोहन गुळवे होते. या कार्यक्रमाचे संयोजक प्रा.धनंजय जवळेकर हे होते.