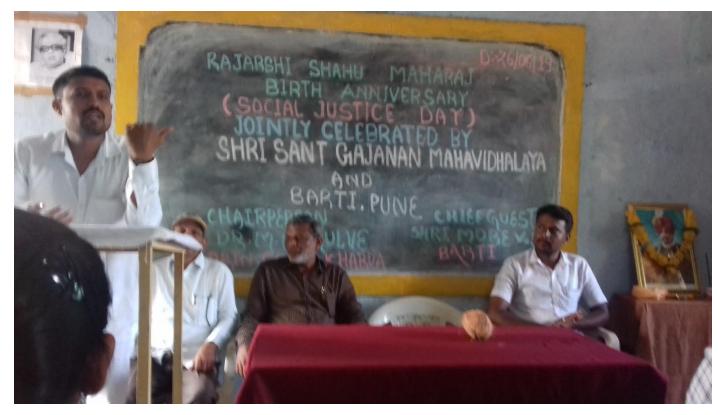

| Year    | Date                        | Title of Program/ Activity                                                                      | Organizer                                                  | Student          |  |
|---------|-----------------------------|-------------------------------------------------------------------------------------------------|------------------------------------------------------------|------------------|--|
| 2019-20 | 26/02/2020                  | Celebration of Marathi din                                                                      | Department of Marathi                                      | 27               |  |
|         | 14/01/2020                  | Celebrate "Markar Sankranti festival.                                                           | Department of cultural                                     | 30               |  |
|         | 31/10/2019                  | Celebrate National Unity Day and organize run for unity.                                        | Phy. Education & Sport                                     | 92               |  |
|         | 02/10/2019                  | Gandhi Vichar Darshan Exam Coloration with Gandhi Research<br>Foundation                        | History                                                    | 30               |  |
|         | 02/10/2019                  | Gandhi Jayanti Program- Wallpaper, Book Distribution, Book<br>Executions & Guest lecture        | History                                                    | 46               |  |
|         | 14/09/2019                  | Hindi Pakhwada (Hindi Sahitya Mandal ka Udghatan, organized<br>Gudest lecture Mr. Laxman Ghodke | Department of Hindi                                        |                  |  |
|         | 19/08/2019                  | Celebrate' Social Harmony day' occasion of Birth Anniversary of<br>Mr. Rajiv Gandhi             | Cultural Department                                        | 82               |  |
|         | 26/06/2019                  | Celebrate 'Social Justice Day' Birth Anniversary of Chh. Shahu<br>Maharaj.                      | Jointly organize Cultural<br>and Political sci. Department | 83               |  |
| 2018-19 | 1/01/2019 to<br>15/01/2019  | Celebrate Marathi language fortnight                                                            | Department of Marathi                                      |                  |  |
|         | 31/10/2018                  | Celebrate National Unity Day –Marathon Reilly                                                   | NSS Joint organizes Dept of<br>Phy. Education & Sport      | 29               |  |
|         | 15/10/2018                  | Celebrate Wachan Prerana Din (Birth Anniversary of Dr. A.P.J<br>Abdul kalm )                    | Department of Library                                      | 23               |  |
|         | 17/09/2018                  | Hindi Pakhwada (Hindi Sahitya Mandal ka Udghatan,                                               | Hindi                                                      |                  |  |
|         | 02/10/2018                  | Gandhi Vichar Darshan Exam Coloration with Gandhi Research<br>Foundation.                       | History                                                    | 30               |  |
| 2017-18 | 31/10/2017                  | Celebrate National Unity Day and organize run for unity .                                       | NSS                                                        |                  |  |
|         | 14/09/2017                  | Hindi Pakhwada (Hindi Sahitya Mandal ka Udghatan,)                                              | Hindi                                                      | Photo in<br>Mail |  |
| 2016-17 | 27/02/2017                  | Marathi Language Day- organize Guest Lecture- Udhav Ghodke,<br>Beed)                            | Department of Marathi                                      | 27               |  |
|         | 02/05/2016<br>to 03/05/2016 | Balsanskar Shibir in summer Vacation.                                                           | History                                                    | 40               |  |
|         | 27/02/2016                  | Marathi Language Day- (Guest Lecture- Balasaheb Shinde, Kharda:<br>Marathi Writer)              | Department of Marathi                                      |                  |  |
| 2015-16 | 14/9/2015                   | Hindi din organize Guest lecture prof. Dr. Mr.N. R. Mahske.                                     | Department of Hindi                                        |                  |  |
|         | 29/08/2015                  | Raksha Bandhan in Pardhi Colament                                                               | NSS                                                        |                  |  |