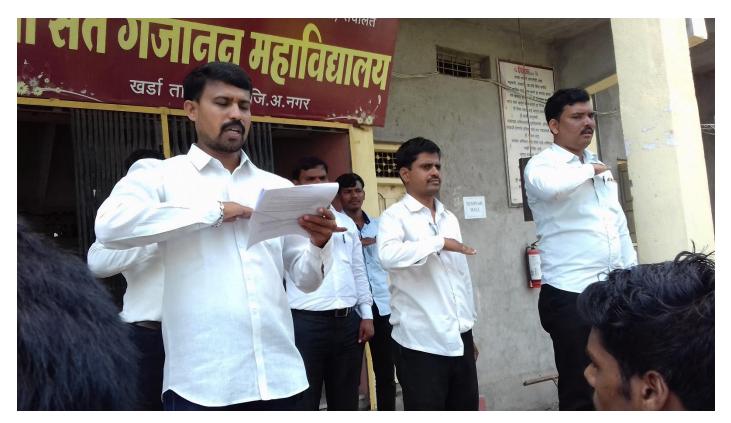

#### **Run for unity**

श्री छत्रपती शिक्षण व आरोग्य प्रसारक मंडळ संचलित,

श्री संत गजानन महाविद्यालय,खर्डा.

ता. जामखेड जि. अहमदनगर

दिनांक :- ३१/१०/२०१८

कार्यक्रम पत्रिका

शारीरिक शिक्षण व क्रीडा विभाग

(राष्ट्रीय एकता दिन)

एकात्मता दौड

वेळ

:- 6.30

कार्यक्रमाचे प्रास्ताविक

उद्घाटक

:- डॉ.मोहन गुळवे

:- प्रा. राजू म्हेत्रे

सूत्रसंचालन

:- प्रा. श्रीकांत तनपुरे

आभार

:- प्रा. संजय होळंबे

श्री संत गजानन महाविद्यालय,खर्डा.

ता. जामखेड. जि. अहमदनगर

(ID NO.PU / AN /A/ 72 / 2002)

डॉ. एम.एन.गुळवे प्राचार्य

फोन : (०२४२१) २४०१०५, फॅक्स :- २४०१०५, वेब : ssgmkharda.in ई-मेल : ssgmkharda@gmail.com

#### शारीरिक शिक्षण व क्रीडा विभाग

सर्व विद्यार्थ्यांना सुचीत करण्यात येते की दि.३१/१०/२०१८ रोजी महाविद्यालयात सरदार वल्लभभाई पटेल यांच्या जयंतीनिमित्त **राष्ट्रीय एकता** दिनाचे व 'एकात्मता दौड' चे आयोजन करण्यात आले आहे. तरी सर्व विद्यार्थी, प्राध्यापक, शिक्षकेतर कर्मचारी सर्वांनी उपस्थीत राहणे अनिवार्य आहे.