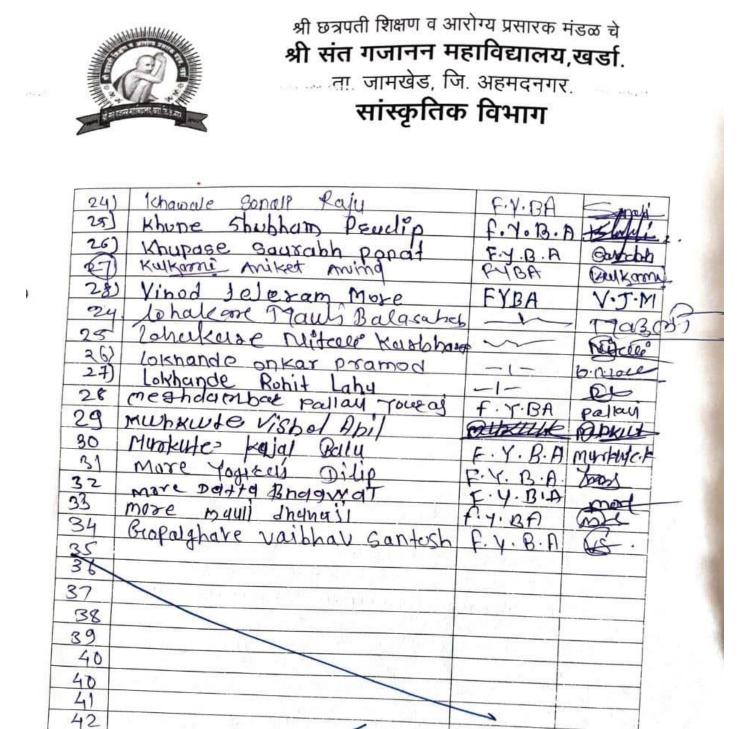

10)

|     |                  |                                              | 1         |           |  |  |  |
|-----|------------------|----------------------------------------------|-----------|-----------|--|--|--|
| 1   |                  | टाकात्मता दांड-                              |           |           |  |  |  |
| . [ | Sr.No            | Student Name                                 | Class     | Sign      |  |  |  |
| 1   | 1                | Hodshill Sagar Ramling                       | GY.BA     | Jogar     |  |  |  |
| 1   | à                | KARANI DATTRYA JADHA                         | SY.BA     | (D)       |  |  |  |
| ŕ   | 3                | Andhale Nameler Tukasom                      | S.Y.B.    | Comoto    |  |  |  |
|     | 44               | Koyale Dhyaneshwarzalihd                     | PS.KB     | Belele    |  |  |  |
|     | 5)               | Kamble Banishek Poil                         | S-y-BX    | AR I      |  |  |  |
|     | $\left( \right)$ | Moze Yogizg; Dilip                           | E-7. B.A. | tas       |  |  |  |
|     | 7)               | Figure Gungh Daulat                          | T. Y.B.A  | - (q'unch |  |  |  |
|     | 8)               | Altat multhar Attar                          | 7.4.BA    | Altaria   |  |  |  |
|     | 3                | Phole S.R.                                   | T.Y.BA    | - Cho     |  |  |  |
| A   | 10               | Givi Sandip Chatobhur                        | T.SB.A    | Horon P   |  |  |  |
|     | 1                | Loopalahane prencing                         | PIR       | por a     |  |  |  |
|     | 12               | Shaith Riyot salim                           | T.YEA     | - Sheitte |  |  |  |
|     | 13               | Pangavkar Shivani Ashok.                     | F.Y.BA    | Shivam    |  |  |  |
|     | 14               | Darade AKShay Babasaheb                      | FYBA      | doad e.   |  |  |  |
|     | 15               | Ground cheencheel                            | FYBA      | Gaul 9    |  |  |  |
|     | 16               | Dhuyte Sagar                                 | 1.4B.D    |           |  |  |  |
|     | 17               | Kudu Ashok                                   | SYBA      |           |  |  |  |
|     | 18               | Gholap Bajazang                              |           | Tholop    |  |  |  |
| -   | 19               | Kulkarani Akshay                             | SYBA      |           |  |  |  |
| 0   | 20               | nohite anit shrizam                          | T.Y.R.A   | Ritm      |  |  |  |
|     | 21               | - AShok                                      | FYBA      | Shivag    |  |  |  |
| 1   | 22               | Dadar Satwan Ajinath                         | TYBA      | A         |  |  |  |
| ł   | 23               | Dadge Satwan Ajinath<br>Darade Krrushna Bary | SYBA      | Admide    |  |  |  |
| ł   | 24               | Phone vidge Ishwar                           | SYBA      | Dhale-V   |  |  |  |
| ľ   | 25               | Biomangel Revising Kailar                    | 7-4.8A    | Konney R. |  |  |  |
|     | 26               | there sanchy utersha                         | PT.Y. 6   | p bah     |  |  |  |
|     | 27               | Parade Krushna                               | SYBA      |           |  |  |  |
|     | 28               | Gite Ashok Bhagwat                           | FYBA      |           |  |  |  |
|     | 29               | Hodshil Dipik Bhaskar                        | SYBA      |           |  |  |  |
| L   | 30               |                                              |           | 1         |  |  |  |