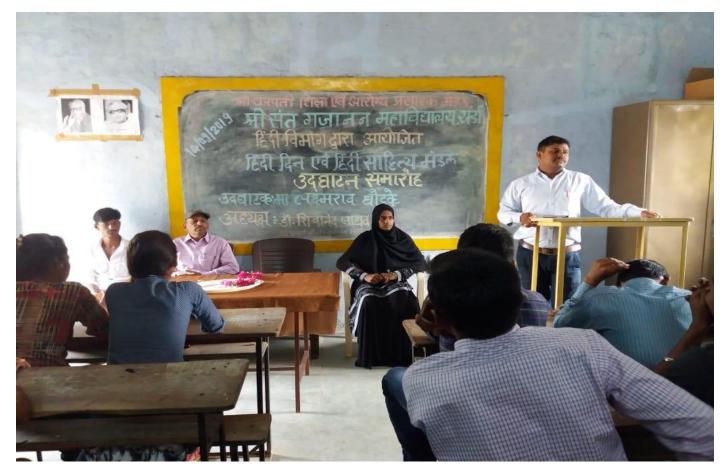

#### हिंदी पखवाडा

श्री छत्रपती शिक्षा एवं आरोग्य प्रसारक मंडळ, खर्डा संचलित श्री संत गजानन महाविद्यालय,खर्डा के हिंदी विभाग की ओर से दिनांक १४ सितंबर से २९ सितंबर २०१६ के बीच हिंदी पखवाडा मनाया गया। १४ सितंबर २०१६ को संस्था सचिव डॉ.महेश गोलेकर ने इस पखवाडे का उद्घाटन किया । हिंदी विभाग प्रमुख प्रा.मोहसीन शेख ने पखवाडे के बीच लिये जानेवाले उपक्रमों की जानकारी दी। इस पखवाडे के अवधी में हिंदी दिन.हिंदी निबंध स्पर्धा. चर्चासत्र. हिंदी साहित्य मंडल का उद्घाटन आदी विविध कार्यक्रम संपन्न हुए । पखवाडे के समारोप समारोह में प्रधानाचार्य डॉ. मोहन गुळवे ने राष्ट्रभाषा के महत्व को स्पष्ट करते हुए बोलचाल में हिंदी का उपयोग करने का अवाहन किया । इस कार्यक्रम की प्रस्तावना हिंदी विभाग प्रमुख प्रा.शेख मोहसीन ने की. सुन्नसंचालन प्रा.संजय होळंबे तो आभार प्रदर्शन प्रा.धनंजय जवळेकर ने व्यक्त किया ।

#### हिंदी दिन एवं हिंदी साहित्य मंडल का उद्घाटन

दि. १७/०९/२०१८ को महाविद्यालय में हिंदी दिन एवं छात्र हिंदी साहित्य मंडल का उद्घाटन समारोह संपन्न हुआ । इस समारोह के अध्यक्ष महाविद्यालय के प्रधानाचार्य डॉ. मोहन गुळवे थे, तो प्रमुख अतिथी डॉ. ओमप्रकाश नायर एवं प्रा. गणपतराव आडसुळ थे । प्रसिध्द हिंदी साहित्यकार डॉ. ओमप्रकाश नायर ने छात्र हिंदी साहित्य मंडल का उद्घाटन करते हुए हिंदी राष्ट्रीय स्वरशक्ति संपन्न भाषा होने के कारण राष्ट्रध्वज, राष्ट्रीय स्मारकों की तरह ही राष्ट्रभाषा हिंदी का भी सम्मान होना आवश्क है इस प्रकार का अभिप्राय व्यक्त किया । साथही हिंदी साहित्य मंडल के नवनिर्वाचित पदाधिकारी एवं सदस्यों को बधाई दी । महाविद्यालय के प्रधानाचार्य डॉ. मोहन गुळवे ने अध्यक्षीय समारोप में संपर्क भाषा एवं राष्ट्रभाषा के रुप में हिंदी के महत्व को पतिपादित करते हुए पुरे सप्ताह में सभी को हिंदी में वार्तालाप करने का आवाहन किया । इस समारोह में हिंदी साहित्य मंडल के अध्यक्ष के रुप में पटेकर सागर, उपाध्यक्ष भाग्यश्री काळे, सचिव अक्षता काळे तथा अन्य छात्रों का सदस्य के रुप में चयन करते हुए उनका सम्मान किया गया ।