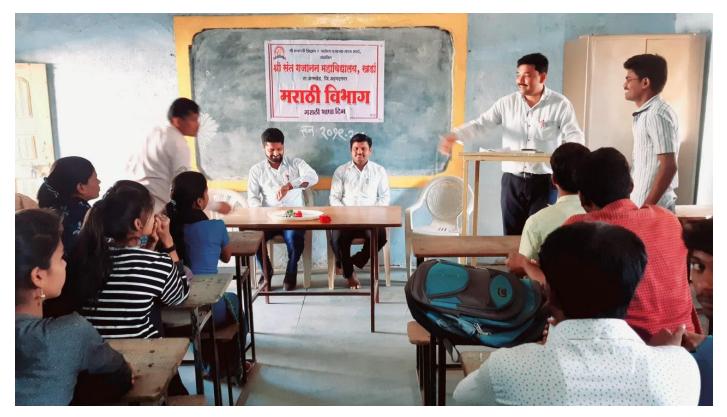

#### Marathi bhasha din

सूचना

दिनांक :- २६/०२/२०१६

मराठी विभाग, श्री संत गजानन महाविद्यालय, खर्डा ता. जामखेड जि. अहमदनगर

> महाविद्यालयातील सर्व विद्यार्थ्यांना कळवण्यात येते की, दि. २७ फेब्रुवारी २०१६ राजो आपल्या महाविद्यालयात 'मराठी दिन' साजरा करण्यात येत आहे. हा दिन ज्ञानपीठ पुरस्कार विजेते कविवर्य 'कुसुमाग्रज' यांचा जन्मदिन म्हणून साजरा केला जातो. मराठी भाषेचा विकास आणि प्रसार होण्याच्या उद्देशाने हा दिन साजरा करावयाचा आहे. तरी आपण २७ फेब्रुवारी २०१६ रोजी सकाळी ठीक १०.०० वाजता कार्यक्रमास उपस्थित राहावे.

#### मराठी भाषा दिन अहवाल

श्री छत्रपती शिक्षण व आरोग्य प्रसारक मंडळ, खर्डा संचलित श्री संत गजानन महाविद्यालय, खर्डा येथे शासनाच्या आदेशान्वये व विद्यापीठाच्या पत्रकानुसार दि. २७ फेब्रुवारी २०१६ रोजी कवी 'कुसुमाग्रज' यांच्या जयंती निमित्त 'मराठी भाषा दिन' साजरा करण्यात आला. या कार्यक्रमाला प्रमुख वक्ते म्हणून खर्डा येथील साहित्यिक श्री बाळासाहेब शिंदे यांचे मार्गदर्शन लाभले. शिंद यांनी मराठी भाषा या विषयावर बालताना 'मराठी भाषेची सधःस्थिती व भविष्यातील भवितव्य' या विषयावर आपले मत व्यक्त केले. तसंच खर्डा येथील मा. पंचायन सामती सदस्य श्री विजयसिंह गोलेकर यांची प्रमुख उपस्थिती होती. त्यांनी आपल्या मार्गदर्शनातून मराठी भाषेवर पडलेत्ता परकिय भाषेचा प्रभाव व त्यामुळे मराठी भाषेच्या विकासातील आव्हाने या बद्यल सांवस्तर माहिती दिली.

या कार्यक्रमाच्या अध्यक्षस्थानी महाविद्यालयाचे प्राचार्य डॉ. मोहन गुळवे हे होते.त्यांनी आपल्या अध्यक्षीय भाषणातून विद्यार्थ्यांना मराठी भाषा विर्कासत करण्याचा संदेश दिला. तसेच या कार्यक्रमाचे औचित्य साधुन महाविद्यालयातील विद्यार्थ्यांनी लिहिलेल्या भित्तिपत्रकोचे प्रकाशन करण्यात आले. कार्यक्रमाचे सुत्रसंचालन प्रा. होळंबे यांनी केले. व शेवटी पसायदानाने कार्यक्रमाची सांगता झाली.