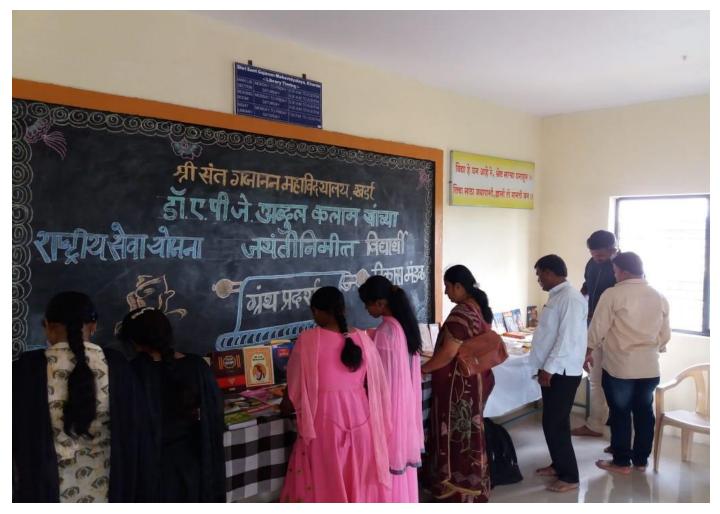

|            |              |



**Celebrating Wachan Prerana Din** 





#### सूचना

### दि २६ डिसेंबर २०१८

महाविद्यालयातील विद्यार्थ्यांना कळविण्यात येते की, दि.१ जाने २०१९ ते १५ जाने २०१९ या कलावधीत मराठी विभागाच्या वतीने 'मराठी भाषा संवर्धन पंधरवडा' राबविण्यात येणार आहे. भाषेच्या संवर्धनासाठी हा उपक्रम राबविण्यात येणार आहे. या दरम्यान काही उपक्रम व स्पर्धा घेण्यात येणार आहे त्याचा तपशील खलील प्रमाणे.

| अ.क्र. | उपक्रम / स्पर्धा                 | दिनांक     | वेळ    |
|--------|----------------------------------|------------|--------|
| 8      | 'हे बघ भाऊ मी मराठीतच सही करणार' | 08/08/2088 | \$8.00 |
| २      | प्रश्नमंजूषा स्पर्धा             | ०५/०१/२०१९ | \$2.00 |
| 3      | अंताक्षरी स्पर्धा                | १०/०१/२०१९ | \$5.00 |
| 8      | वक्तृत्व स्पर्धा                 | १५/०१/२०१९ | \$5.00 |

Head & Asst.