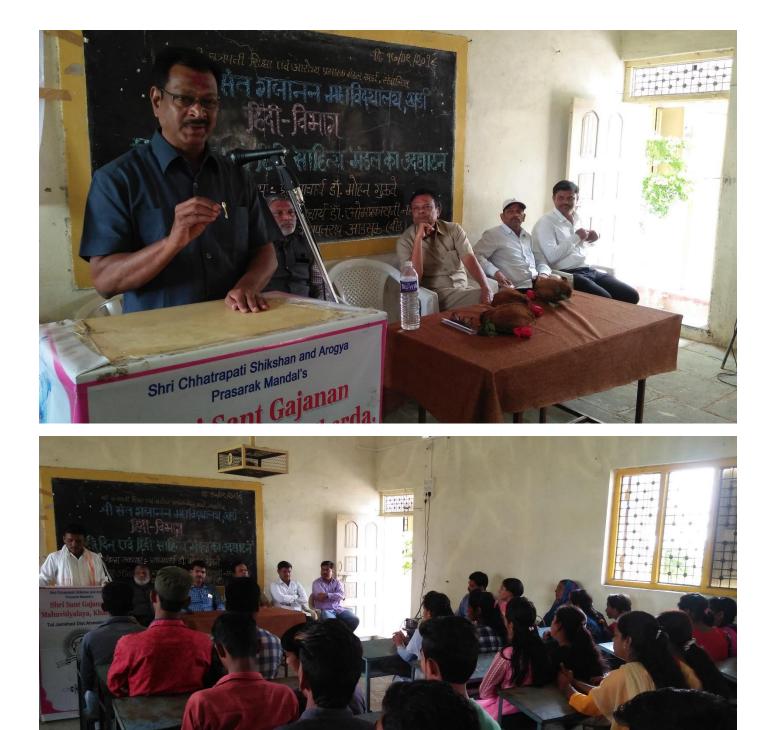

#### हिंदी पखवाडा

श्री छत्रपती शिक्षा एवं आरोग्य प्रसारक मंडळ, खर्डा संचलित श्री संत गजानन महाविद्यालय,खर्डा के हिंदी विभाग की ओर से दिनांक १४ सितंबर से २९ सितंबर २०१६ के बीच हिंदी पखवाडा मनाया गया। १४ सितंबर २०१६ को संस्था सचिव डॉ.महेश गोलेकर ने इस पखवाडे का उद्घाटन किया । हिंदी विभाग प्रमुख प्रा.मोहसीन शेख ने पखवाडे के बीच लिये जानेवाले उपक्रमों की जानकारी दी। इस पखवाडे के अवधी में हिंदी दिन.हिंदी निबंध स्पर्धा. चर्चासत्र. हिंदी साहित्य मंडल का उद्घाटन आदी विविध कार्यक्रम संपन्न हुए । पखवाडे के समारोप समारोह में प्रधानाचार्य डॉ. मोहन गुळवे ने राष्ट्रभाषा के महत्व को स्पष्ट करते हुए बोलचाल में हिंदी का उपयोग करने का अवाहन किया । इस कार्यक्रम की प्रस्तावना हिंदी विभाग प्रमुख प्रा.शेख मोहसीन ने की. सुन्नसंचालन प्रा.संजय होळंबे तो आभार प्रदर्शन प्रा.धनंजय जवळेकर ने व्यक्त किया ।

१४ सप्टेंबर रोजी संस्थेचे सचिव डॉ.महेश गोलेकर यांच्या हस्ते या उपक्रमाची सुरूवात करण्यात आली. या उपक्रमामध्ये पंधरा दिवसामध्ये राबविण्यात येणाऱ्या उपक्रमाबद्दल महाविद्यालयातील हिंदी विभाग प्रमुख प्रा.शेख मोहसीन यांनी विद्यार्थ्यांना मार्गदर्शन केले. त्यानंतर १५ दिवसाच्या कालावधीत हिंदी दिन, हिंदी निबंध स्पर्धा, भक्तीकालीन काव्य भित्ती पत्रकाचे उद्धाटन, चर्चासत्र, हिंदी सामान्यज्ञान परीक्षा, हिंदी साहित्य मंडळाचे उद्धाटन आदी उपक्रम राबविण्यात आले. पंधरवाडचाच्या सांगता कार्यक्रमामध्ये महाविद्यालयाचे प्राचार्य डॉ.मोहन गुळवे राष्ट्रध्वजा प्रमाणेच राष्ट्रभाषेचा आदर केला पाहीजे असे सांगुन राष्ट्रभाषेचे महत्व.व दैनंदिन संवादामध्ये राष्ट्रभाषेचा वापर करावा असे सांगितले. कार्यक्रमाचे सुत्रसंचलन प्रा.संजय होळवे यांनी तर आभार प्रा.जवळेकर यांनी केले.