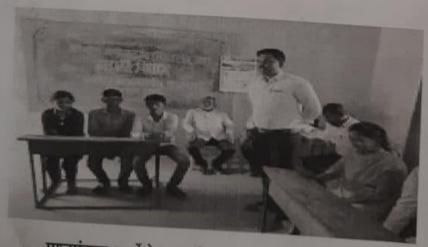

#### अहवाल

दि. ०२ मे २०१६ ते ०३ मे २०१६ या कालावधी दरम्यान महाविद्यालयामध्ये बालसंस्कार शिबीराचे आयोजन करण्यात आले होते.

प्रस्तुत शिबीरासाठी पुणे येथील प्रख्यात शिवशाहीर प्रा.डॉ.गजानन वाव्हाळ मार्गदर्शक म्हणून लाभले होते. शिबीरादरम्यान लहान मुलांवर धार्मिक व नैतिक संस्कार घडावे म्हणून विविध कार्यक्रमांचे आयोजन करण्यात आले होते. उदा.श्लोक पठण, रंगभरण कौशल्य, विविध खेळ इ.

शिबीरासाठी खर्डा आणि खर्डा परिसरातील मुलांचा उदंड प्रतिसाद लाभला. या कार्यक्रमाच्या उद्घाटन प्रसंगी श्री छत्रपती शिक्षण व आरोग्य प्रसारक मंडळाचे सचिव डॉ.महेश गोलेकर उपस्थित होते. तसेच उद्घाटन व समारोपाच्या कार्यक्रमाच्या अध्यक्षस्थानी महाविद्यालयाचे प्राचार्य डॉ.मोहन गुळवे होते. या कार्यक्रमाचे संयोजक प्रा.धनंजय जवळेकर हे होते.