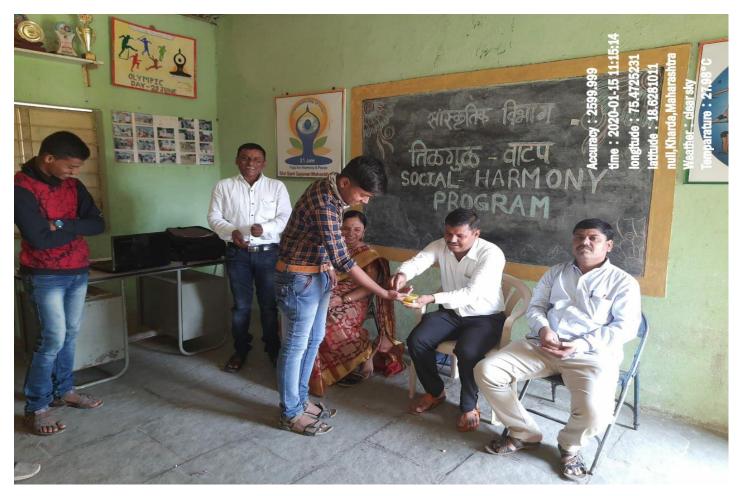

| Year    | Date                        | Title of Program/ Activity                                                                      | Organizer                                                  | Student          |  |
|---------|-----------------------------|-------------------------------------------------------------------------------------------------|------------------------------------------------------------|------------------|--|
| 2019-20 | 26/02/2020                  | Celebration of Marathi din                                                                      | Department of Marathi                                      | 27               |  |
|         | 14/01/2020                  | Celebrate "Markar Sankranti festival.                                                           | Department of cultural                                     | 30               |  |
|         | 31/10/2019                  | Celebrate National Unity Day and organize run for unity.                                        | Phy. Education & Sport                                     | 92               |  |
|         | 02/10/2019                  | Gandhi Vichar Darshan Exam Coloration with Gandhi Research<br>Foundation                        | History                                                    | 30               |  |
|         | 02/10/2019                  | Gandhi Jayanti Program- Wallpaper, Book Distribution, Book<br>Executions & Guest lecture        | History                                                    | 46               |  |
|         | 14/09/2019                  | Hindi Pakhwada (Hindi Sahitya Mandal ka Udghatan, organized<br>Gudest lecture Mr. Laxman Ghodke | Department of Hindi                                        |                  |  |
|         | 19/08/2019                  | Celebrate' Social Harmony day' occasion of Birth Anniversary of<br>Mr. Rajiv Gandhi             | Cultural Department                                        | 82               |  |
|         | 26/06/2019                  | Celebrate 'Social Justice Day' Birth Anniversary of Chh. Shahu<br>Maharaj.                      | Jointly organize Cultural<br>and Political sci. Department | 83               |  |
| 2018-19 | 1/01/2019 to<br>15/01/2019  | Celebrate Marathi language fortnight                                                            | Department of Marathi                                      |                  |  |
|         | 31/10/2018                  | Celebrate National Unity Day –Marathon Reilly                                                   | NSS Joint organizes Dept of<br>Phy. Education & Sport      | 29               |  |
|         | 15/10/2018                  | Celebrate Wachan Prerana Din (Birth Anniversary of Dr. A.P.J<br>Abdul kalm )                    | Department of Library                                      | 23               |  |
|         | 17/09/2018                  | Hindi Pakhwada (Hindi Sahitya Mandal ka Udghatan,                                               | Hindi                                                      |                  |  |
|         | 02/10/2018                  | Gandhi Vichar Darshan Exam Coloration with Gandhi Research<br>Foundation.                       | History                                                    | 30               |  |
| 2017-18 | 31/10/2017                  | Celebrate National Unity Day and organize run for unity .                                       | NSS                                                        |                  |  |
|         | 14/09/2017                  | Hindi Pakhwada (Hindi Sahitya Mandal ka Udghatan,)                                              | Hindi                                                      | Photo in<br>Mail |  |
| 2016-17 | 27/02/2017                  | Marathi Language Day- organize Guest Lecture- Udhav Ghodke,<br>Beed)                            | Department of Marathi                                      | 27               |  |
|         | 02/05/2016<br>to 03/05/2016 | Balsanskar Shibir in summer Vacation.                                                           | History                                                    | 40               |  |
|         | 27/02/2016                  | Marathi Language Day- (Guest Lecture- Balasaheb Shinde, Kharda:<br>Marathi Writer)              | Department of Marathi                                      |                  |  |
| 2015-16 | 14/9/2015                   | Hindi din organize Guest lecture prof. Dr. Mr.N. R. Mahske.                                     | Department of Hindi                                        |                  |  |
|         | 29/08/2015                  | Raksha Bandhan in Pardhi Colament                                                               | NSS                                                        |                  |  |