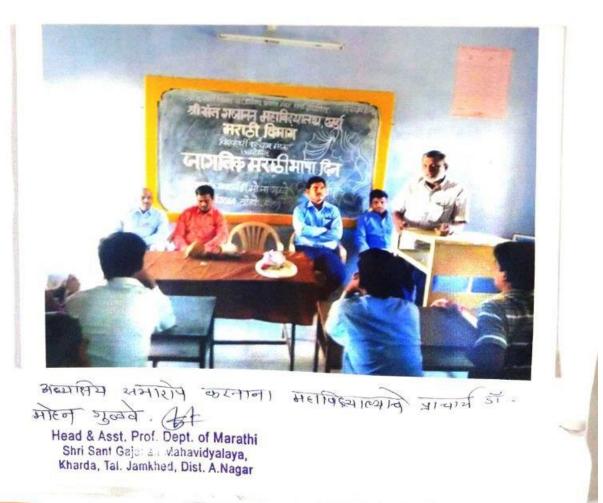

#### संत गजानन महाविद्यालयात कार्यक्रम

खर्डा : अभिव्यक्ती ही मनुष्य केवळ मातृभाषेतृनच करू शकतो. त्यामुळे मातृभाषा ही भावना व्यक्त करण्यासाठी सर्वातम भाषा आहे, असे विचार श्री छत्रपती शिक्षण संस्थेचे सचिव डॉ. महेश गोलेकर यांनी व्यक्त केले.

श्री छत्रपती शिक्षण व आरोग्य प्रसारक मंडळाच्या संत गजानन महाविद्यालयाच्या मराठी विभागातफ मराठी भाषा दिन कार्यक्रमात गोलेकर बोलत होते.

ते म्हणाले, जागतिकीकरणात इंग्रजीचा वाढत चाललेला वापर, मराठी भाषेवर होत असलेले अतिक्रमण चिंताजनक आहे. कार्यक्रमाचे प्रमुख पाहुणे उद्धय घोडके यांनी मराठी भाषेचे महत्व या विषयावर मार्गदर्शन केले. यावेळी संत गजानन महाविद्यालयाचे प्राचार्य डॉ. मोहन गुळ्वे, कनिष्ठ महाविद्यालयाचे प्राचार्य लक्ष्मण घोडके आदी उपस्थित होते. सूत्रसंचालन प्रा. शिवानंद जाघव यांनी केले. आभार प्रा. सुनील गोलेकर यांनी मानले.