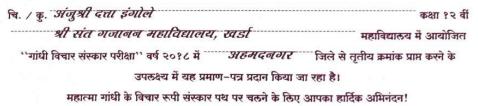

महाराष्ट्र राज्य ,

पुणे.

२)शिक्षण संचालक , (प्राथमिक ),

पुणे.

विषय :- गांधी विचार गांधी रिसर्च फाऊंडेशन मार्फत आयोजित गांधी विचार संस्कार परिक्षेस राज्यातील अधिकाधिक विद्यार्थ्यांना बसविण्यास प्रोत्साहित करणेबाबत .

संदर्भ :- शासन परिपत्रक पीआरई-२००३/(३६३६)/प्राशि-१.

महोदय,

गांधी रिसर्च फाऊंडेशन ,जळगांव (दुरध्वनी क्र.०२५७-२२६००३३/२२६०३८१) मार्फत दरवर्षी गांधी विचार संस्कार परिक्षेचे आयोजन केले जाते . सदर फाऊंडेशनने गांधी विचार संस्कार परिक्षेस राज्यातील अधिकाधिक विद्यार्थ्यांना बसविण्याबबत आवश्यक ती कार्यवाही करण्याची विनंती शासनास केली आहे .

त्या अनुषंगानेनमूद करण्यात येते की , शासनाने संदर्भांकित परिपत्रकान्वये गांधीजींच्या विचारांचा विद्यार्थ्यांच्या भविष्यात उपयोग होईल या हेतूने त्यांच्या संबंधित उपक्रम राज्यातील शाळांमध्ये आयोजित करणेबाबत सचना दिलेल्या आहेत .

उपरोक्त पार्श्वभूमीवर गांधी रिसर्च फाऊंडेशन ,जळगांव यांनी केलेली विनंतीच्या अनुषंगाने सदर फाऊंडेशनच्या गांधी विचार संस्कार परिक्षेस राज्यातील शाळांमधील अधिकाधिक मुलांनी सहभाग घ्यावा या दृष्टीने आपण आपल्या अधिपत्याखालील सर्व क्षेत्रिय अधिकाऱ्यांना निदेश द्यावेत व तसेच याबाबत संबंधितांना परस्पर कळविण्यात यावे ही विनंती.