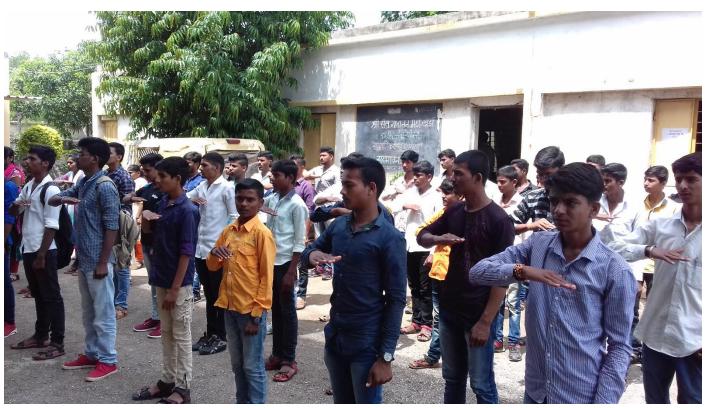

#### **Run for unity**

श्री छत्रपती शिक्षण व आरोग्य प्रसारक मंडळ संचलित,

श्री संत गजानन महाविद्यालय,खर्डा.

ता. जामखेड जि. अहमदनगर

दिनांक :- ३१/१०/२०१८

कार्यक्रम पत्रिका

शारीरिक शिक्षण व क्रीडा विभाग

(राष्ट्रीय एकता दिन)

एकात्मता दौड

वेळ

:- 6.30

कार्यक्रमाचे प्रास्ताविक

उद्घाटक

:- डॉ.मोहन गुळवे

:- प्रा. राजू म्हेत्रे

सूत्रसंचालन

:- प्रा. श्रीकांत तनपुरे

आभार

:- प्रा. संजय होळंबे

श्री संत गजानन महाविद्यालय,खर्डा.

ता. जामखेड. जि. अहमदनगर

(ID NO.PU / AN /A/ 72 / 2002)

डॉ. एम.एन.गुळवे प्राचार्य

फोन : (०२४२१) २४०१०५, फॅक्स :- २४०१०५, वेब : ssgmkharda.in ई-मेल : ssgmkharda@gmail.com

#### शारीरिक शिक्षण व क्रीडा विभाग

सर्व विद्यार्थ्यांना सुचीत करण्यात येते की दि.३१/१०/२०१८ रोजी महाविद्यालयात सरदार वल्लभभाई पटेल यांच्या जयंतीनिमित्त **राष्ट्रीय एकता** दिनाचे व 'एकात्मता दौड' चे आयोजन करण्यात आले आहे. तरी सर्व विद्यार्थी, प्राध्यापक, शिक्षकेतर कर्मचारी सर्वांनी उपस्थीत राहणे अनिवार्य आहे.