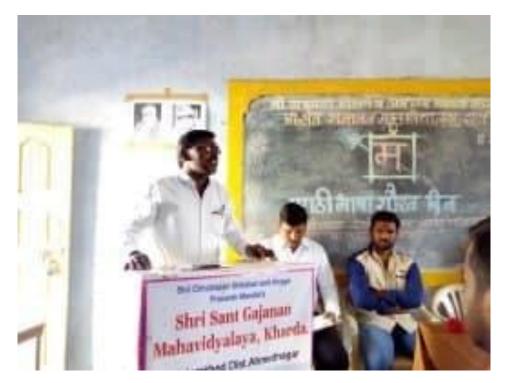

#### भराठी भाषा दिन अहवाल

श्री छत्रपती शिक्षण व आरोग्य प्रसारक मंडळ, खर्डा संचलित श्री संत गजानन महाविद्यालय, खर्डा येथे दि.२७ फेब्रुवारी २०१७ रोजी कवी 'कुसुमाग्रज' यांच्या जयंती निमित्त मराठी भाषा दिन साजरा करण्यात आला. या कार्यक्रमाला प्रमुख पाहुणे म्हणून बीड वेथील श्री. उध्दव घोडके लाभले. घोडके यांनी आपल्या मार्गदर्शनातुन मराठी भाषा संवर्धनासाठी प्रत्येकाने उपाययोजना केल्या पाहिजेत तसेच जास्तील जास्त मराठी शब्द उच्चारणाचा प्रयत्न केला पाहिजे असे उद्गार काढले.

या कार्यक्रमासाठी महाविद्यालयाचे प्राचार्य डॉ.मोहन गुळवे हे अध्यक्ष होते. त्यांनी आपल्या अध्यक्षीय समारोपात मराठी भाषेचे महत्व विषद केले. कार्यक्रमाचे प्रास्ताविक मराठी विभाग प्रमुख प्रा.श्रीकांत तनपुरे यांनी केले तर आभार प्रा.नकुल खवले यांनी मानले.

Maybhayed etter\SSGMK Letter Marathi-14/186

माउातिक मराही भाषा दिमालिकित भाउदिर्शन करतान। ममुच्य पाहुने आ. उब्दव होडके,