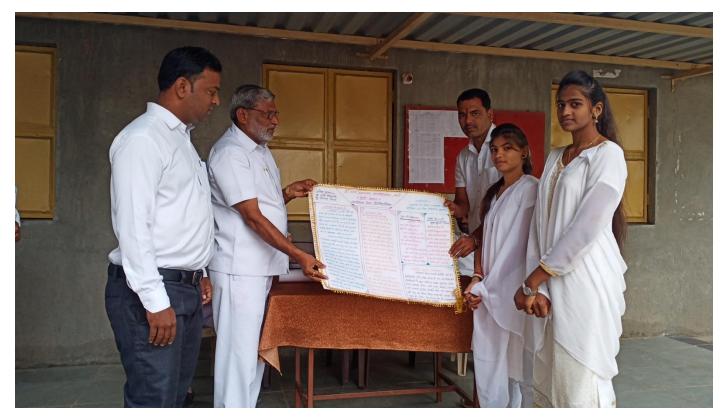

#### अहवाल

दि. ०२ मे २०१६ ते ०३ मे २०१६ या कालावधी दरम्यान महाविद्यालयामध्ये बालसंस्कार शिबीराचे आयोजन करण्यात आले होते.

प्रस्तुत शिबीरासाठी पुणे येथील प्रख्यात शिवशाहीर प्रा.डॉ.गजानन वाव्हाळ मार्गदर्शक म्हणून लाभले होते. शिबीरादरम्यान लहान मुलांवर धार्मिक व नैतिक संस्कार घडावे म्हणून विविध कार्यक्रमांचे आयोजन करण्यात आले होते. उदा.श्लोक पठण, रंगभरण कौशल्य, विविध खेळ इ.

शिबीरासाठी खर्डा आणि खर्डा परिसरातील मुलांचा उदंड प्रतिसाद लाभला. या कार्यक्रमाच्या उद्घाटन प्रसंगी श्री छत्रपती शिक्षण व आरोग्य प्रसारक मंडळाचे सचिव डॉ.महेश गोलेकर उपस्थित होते. तसेच उद्घाटन व समारोपाच्या कार्यक्रमाच्या अध्यक्षस्थानी महाविद्यालयाचे प्राचार्य डॉ.मोहन गुळवे होते. या कार्यक्रमाचे संयोजक प्रा.धनंजय जवळेकर हे होते.