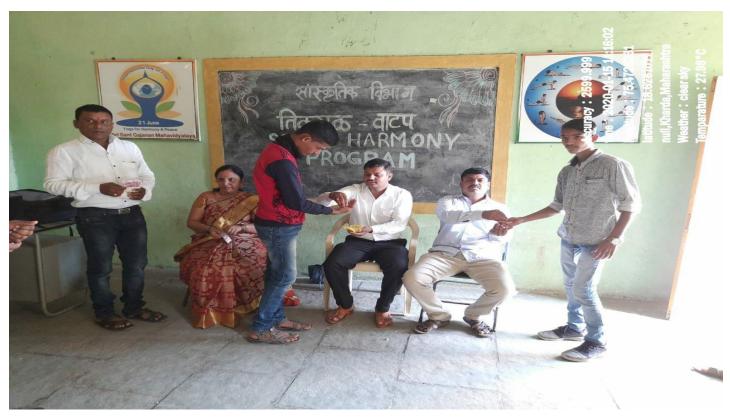

| Year    | Date                        | Title of Program/ Activity                                                                      | Organizer                                                  | Student          |  |
|---------|-----------------------------|-------------------------------------------------------------------------------------------------|------------------------------------------------------------|------------------|--|
| 2019-20 | 26/02/2020                  | Celebration of Marathi din                                                                      | Department of Marathi                                      | 27               |  |
|         | 14/01/2020                  | Celebrate "Markar Sankranti festival.                                                           | Department of cultural                                     | 30               |  |
|         | 31/10/2019                  | Celebrate National Unity Day and organize run for unity.                                        | Phy. Education & Sport                                     | 92               |  |
|         | 02/10/2019                  | Gandhi Vichar Darshan Exam Coloration with Gandhi Research<br>Foundation                        | History                                                    | 30               |  |
|         | 02/10/2019                  | Gandhi Jayanti Program- Wallpaper, Book Distribution, Book<br>Executions & Guest lecture        | History                                                    | 46               |  |
|         | 14/09/2019                  | Hindi Pakhwada (Hindi Sahitya Mandal ka Udghatan, organized<br>Gudest lecture Mr. Laxman Ghodke | Department of Hindi                                        |                  |  |
|         | 19/08/2019                  | Celebrate' Social Harmony day' occasion of Birth Anniversary of<br>Mr. Rajiv Gandhi             | Cultural Department                                        | 82               |  |
|         | 26/06/2019                  | Celebrate 'Social Justice Day' Birth Anniversary of Chh. Shahu<br>Maharaj.                      | Jointly organize Cultural<br>and Political sci. Department | 83               |  |
| 2018-19 | 1/01/2019 to<br>15/01/2019  | Celebrate Marathi language fortnight                                                            | Department of Marathi                                      |                  |  |
|         | 31/10/2018                  | Celebrate National Unity Day –Marathon Reilly                                                   | NSS Joint organizes Dept of<br>Phy. Education & Sport      | 29               |  |
|         | 15/10/2018                  | Celebrate Wachan Prerana Din (Birth Anniversary of Dr. A.P.J<br>Abdul kalm )                    | Department of Library                                      | 23               |  |
|         | 17/09/2018                  | Hindi Pakhwada (Hindi Sahitya Mandal ka Udghatan,                                               | Hindi                                                      |                  |  |
|         | 02/10/2018                  | Gandhi Vichar Darshan Exam Coloration with Gandhi Research<br>Foundation.                       | History                                                    | 30               |  |
| 2017-18 | 31/10/2017                  | Celebrate National Unity Day and organize run for unity .                                       | NSS                                                        |                  |  |
|         | 14/09/2017                  | Hindi Pakhwada (Hindi Sahitya Mandal ka Udghatan,)                                              | Hindi                                                      | Photo in<br>Mail |  |
| 2016-17 | 27/02/2017                  | Marathi Language Day- organize Guest Lecture- Udhav Ghodke,<br>Beed)                            | Department of Marathi                                      | 27               |  |
|         | 02/05/2016<br>to 03/05/2016 | Balsanskar Shibir in summer Vacation.                                                           | History                                                    | 40               |  |
|         | 27/02/2016                  | Marathi Language Day- (Guest Lecture- Balasaheb Shinde, Kharda:<br>Marathi Writer)              | Department of Marathi                                      |                  |  |
| 2015-16 | 14/9/2015                   | Hindi din organize Guest lecture prof. Dr. Mr.N. R. Mahske.                                     | Department of Hindi                                        |                  |  |
|         | 29/08/2015                  | Raksha Bandhan in Pardhi Colament                                                               | NSS                                                        |                  |  |