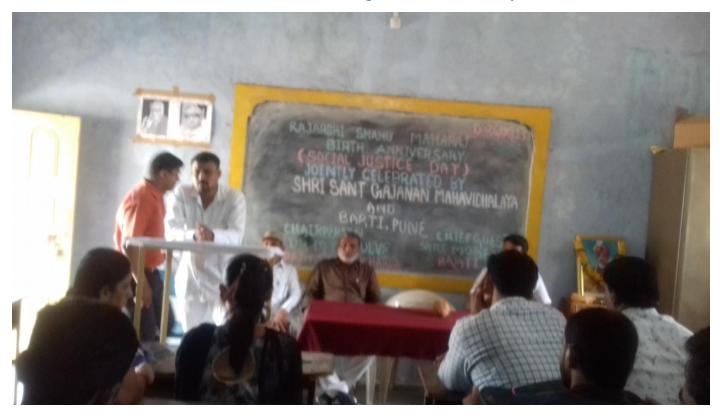

| Year    | Date                        | Title of Program/ Activity                                                                      | Organizer                                                  | Student          |  |
|---------|-----------------------------|-------------------------------------------------------------------------------------------------|------------------------------------------------------------|------------------|--|
| 2019-20 | 26/02/2020                  | Celebration of Marathi din                                                                      | Department of Marathi                                      | 27               |  |
|         | 14/01/2020                  | Celebrate "Markar Sankranti festival.                                                           | Department of cultural                                     | 30               |  |
|         | 31/10/2019                  | Celebrate National Unity Day and organize run for unity.                                        | Phy. Education & Sport                                     | 92               |  |
|         | 02/10/2019                  | Gandhi Vichar Darshan Exam Coloration with Gandhi Research<br>Foundation                        | History                                                    | 30               |  |
|         | 02/10/2019                  | Gandhi Jayanti Program- Wallpaper, Book Distribution, Book<br>Executions & Guest lecture        | History                                                    | 46               |  |
|         | 14/09/2019                  | Hindi Pakhwada (Hindi Sahitya Mandal ka Udghatan, organized<br>Gudest lecture Mr. Laxman Ghodke | Department of Hindi                                        |                  |  |
|         | 19/08/2019                  | Celebrate' Social Harmony day' occasion of Birth Anniversary of<br>Mr. Rajiv Gandhi             | Cultural Department                                        | 82               |  |
|         | 26/06/2019                  | Celebrate 'Social Justice Day' Birth Anniversary of Chh. Shahu<br>Maharaj.                      | Jointly organize Cultural<br>and Political sci. Department | 83               |  |
| 2018-19 | 1/01/2019 to<br>15/01/2019  | Celebrate Marathi language fortnight                                                            | Department of Marathi                                      |                  |  |
|         | 31/10/2018                  | Celebrate National Unity Day –Marathon Reilly                                                   | NSS Joint organizes Dept of<br>Phy. Education & Sport      | 29               |  |
|         | 15/10/2018                  | Celebrate Wachan Prerana Din (Birth Anniversary of Dr. A.P.J<br>Abdul kalm )                    | Department of Library                                      | 23               |  |
|         | 17/09/2018                  | Hindi Pakhwada (Hindi Sahitya Mandal ka Udghatan,                                               | Hindi                                                      |                  |  |
|         | 02/10/2018                  | Gandhi Vichar Darshan Exam Coloration with Gandhi Research<br>Foundation.                       | History                                                    | 30               |  |
| 2017-18 | 31/10/2017                  | Celebrate National Unity Day and organize run for unity .                                       | NSS                                                        |                  |  |
|         | 14/09/2017                  | Hindi Pakhwada (Hindi Sahitya Mandal ka Udghatan,)                                              | Hindi                                                      | Photo in<br>Mail |  |
| 2016-17 | 27/02/2017                  | Marathi Language Day- organize Guest Lecture- Udhav Ghodke,<br>Beed)                            | Department of Marathi                                      | 27               |  |
|         | 02/05/2016<br>to 03/05/2016 | Balsanskar Shibir in summer Vacation.                                                           | History                                                    | 40               |  |
|         | 27/02/2016                  | Marathi Language Day- (Guest Lecture- Balasaheb Shinde, Kharda:<br>Marathi Writer)              | Department of Marathi                                      |                  |  |
| 2015-16 | 14/9/2015                   | Hindi din organize Guest lecture prof. Dr. Mr.N. R. Mahske.                                     | Department of Hindi                                        |                  |  |
|         | 29/08/2015                  | Raksha Bandhan in Pardhi Colament                                                               | NSS                                                        |                  |  |