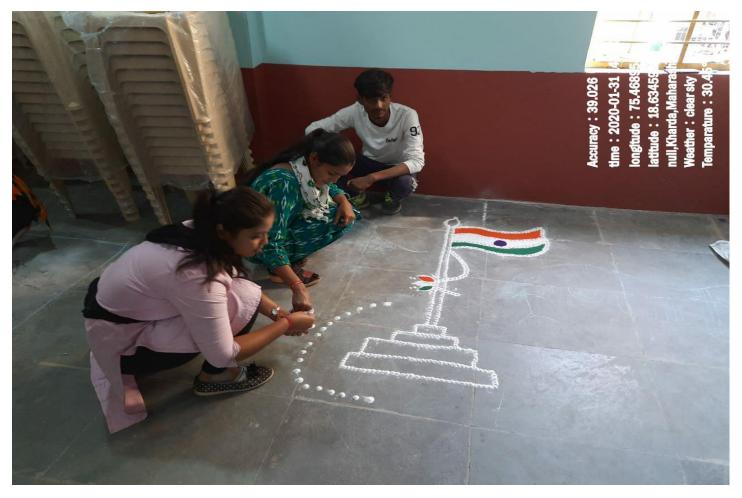

| Year    | Date                        | Title of Program/ Activity                                                                      | Organizer                                                  | Student          |  |
|---------|-----------------------------|-------------------------------------------------------------------------------------------------|------------------------------------------------------------|------------------|--|
| 2019-20 | 26/02/2020                  | Celebration of Marathi din                                                                      | Department of Marathi                                      | 27               |  |
|         | 14/01/2020                  | Celebrate "Markar Sankranti festival.                                                           | Department of cultural                                     | 30               |  |
|         | 31/10/2019                  | Celebrate National Unity Day and organize run for unity.                                        | Phy. Education & Sport                                     | 92               |  |
|         | 02/10/2019                  | Gandhi Vichar Darshan Exam Coloration with Gandhi Research<br>Foundation                        | History                                                    | 30               |  |
|         | 02/10/2019                  | Gandhi Jayanti Program- Wallpaper, Book Distribution, Book<br>Executions & Guest lecture        | History                                                    | 46               |  |
|         | 14/09/2019                  | Hindi Pakhwada (Hindi Sahitya Mandal ka Udghatan, organized<br>Gudest lecture Mr. Laxman Ghodke | Department of Hindi                                        |                  |  |
|         | 19/08/2019                  | Celebrate' Social Harmony day' occasion of Birth Anniversary of<br>Mr. Rajiv Gandhi             | Cultural Department                                        | 82               |  |
|         | 26/06/2019                  | Celebrate 'Social Justice Day' Birth Anniversary of Chh. Shahu<br>Maharaj.                      | Jointly organize Cultural<br>and Political sci. Department | 83               |  |
| 2018-19 | 1/01/2019 to<br>15/01/2019  | Celebrate Marathi language fortnight                                                            | Department of Marathi                                      |                  |  |
|         | 31/10/2018                  | Celebrate National Unity Day –Marathon Reilly                                                   | NSS Joint organizes Dept of<br>Phy. Education & Sport      | 29               |  |
|         | 15/10/2018                  | Celebrate Wachan Prerana Din (Birth Anniversary of Dr. A.P.J<br>Abdul kalm )                    | Department of Library                                      | 23               |  |
|         | 17/09/2018                  | Hindi Pakhwada (Hindi Sahitya Mandal ka Udghatan,                                               | Hindi                                                      |                  |  |
|         | 02/10/2018                  | Gandhi Vichar Darshan Exam Coloration with Gandhi Research<br>Foundation.                       | History                                                    | 30               |  |
| 2017-18 | 31/10/2017                  | Celebrate National Unity Day and organize run for unity .                                       | NSS                                                        |                  |  |
|         | 14/09/2017                  | Hindi Pakhwada (Hindi Sahitya Mandal ka Udghatan,)                                              | Hindi                                                      | Photo in<br>Mail |  |
| 2016-17 | 27/02/2017                  | Marathi Language Day- organize Guest Lecture- Udhav Ghodke,<br>Beed)                            | Department of Marathi                                      | 27               |  |
|         | 02/05/2016<br>to 03/05/2016 | Balsanskar Shibir in summer Vacation.                                                           | History                                                    | 40               |  |
|         | 27/02/2016                  | Marathi Language Day- (Guest Lecture- Balasaheb Shinde, Kharda:<br>Marathi Writer)              | Department of Marathi                                      |                  |  |
| 2015-16 | 14/9/2015                   | Hindi din organize Guest lecture prof. Dr. Mr.N. R. Mahske.                                     | Department of Hindi                                        |                  |  |
|         | 29/08/2015                  | Raksha Bandhan in Pardhi Colament                                                               | NSS                                                        |                  |  |