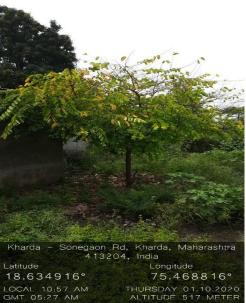

#### SUCCESS OF TREE PLANATION

#### ALL TREES ARE GROWING

Unnamed Road, Maharashtra 413204, India Latitude 18.650408° Longitude 75.458760° LOCAL 04:45 PM GMT 11:15 AM WEDNESDAY 30.09.2020 ALTITUDE 543 METER