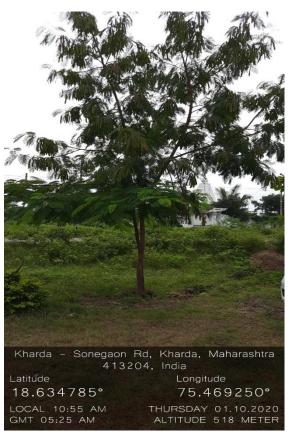

#### SUCCESS OF TREE PLANATION

#### ALL TREES ARE GROWING

Unnamed Road, Maharashtra 413204, India Latitude 18.650408° Longitude 75.458760° LOCAL 04:45 PM GMT 11:15 AM WEDNESDAY 30.09.2020 ALTITUDE 543 METER