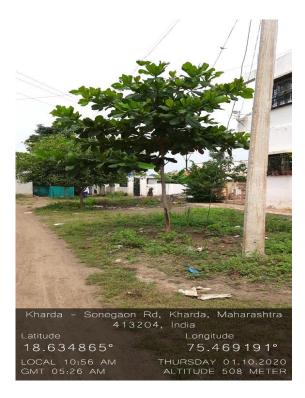

#### SUCCESS OF TREE PLANATION

#### ALL TREES ARE GROWING

Unnamed Road, Maharashtra 413204, India Latitude 18.650408° Longitude 75.458760° LOCAL 04:45 PM GMT 11:15 AM WEDNESDAY 30.09.2020 ALTITUDE 543 METER