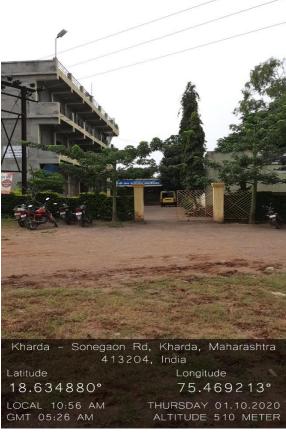

## 3. Pedestrian-friendly pathways

Kharda, Maharashtra, India Kharda - Sonegaon Rd, Kharda, Maharashtra 413204, India Lat N 18° 38' 4.7436" Long E 75° 28' 8.8032" 16/01/21 12:14 PM

श्री संत गजानन महाविद्यालय खडो