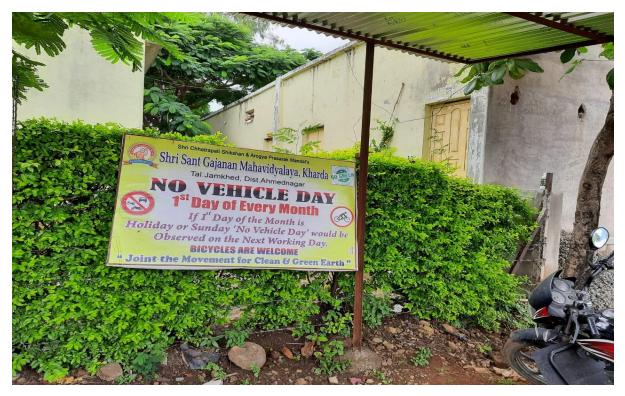

## 1. Green campus initiatives include:

## 3. Pedestrian-friendly pathways

Kharda, Maharashtra, India Kharda - Sonegaon Rd, Kharda, Maharashtra 413204, India Lat N 18° 38' 4.7436" Long E 75° 28' 8.8032" 16/01/21 12:14 PM

श्री संत गजानन महाविद्यालय खडो