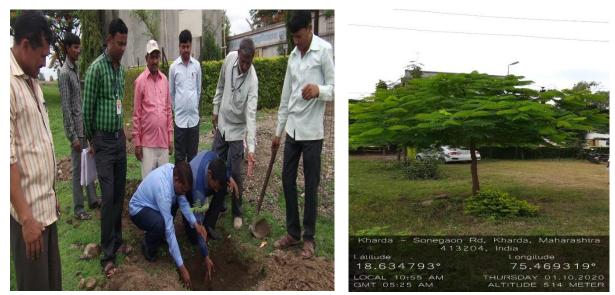

#### SUCCESS OF TREE PLANATION

#### ALL TREES ARE GROWING

Unnamed Road, Maharashtra 413204, India Latitude 18.650408° Longitude 75.458760° LOCAL 04:45 PM GMT 11:15 AM WEDNESDAY 30.09.2020 ALTITUDE 543 METER