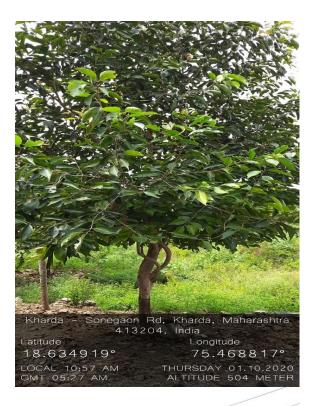

#### SUCCESS OF TREE PLANATION

#### ALL TREES ARE GROWING

Unnamed Road, Maharashtra 413204, India Latitude 18.650408° Longitude 75.458760° LOCAL 04:45 PM GMT 11:15 AM WEDNESDAY 30.09.2020 ALTITUDE 543 METER