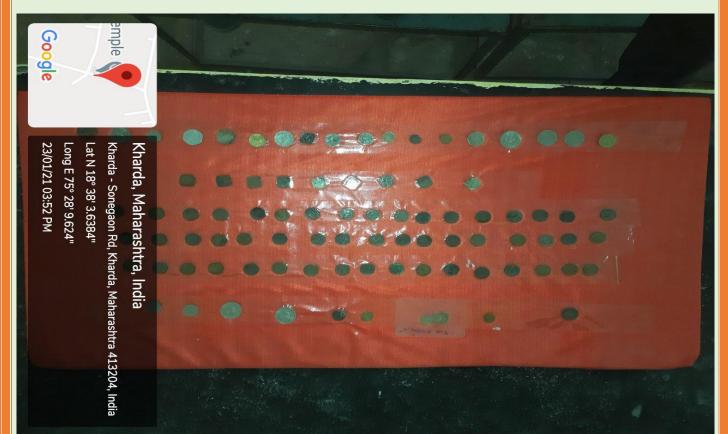

# "Create awareness about architectural heritage and preserve local historical Monuments"

| A) preserve local historical Monuments |                                                                                         |  |  |
|----------------------------------------|-----------------------------------------------------------------------------------------|--|--|
| Sr.no.                                 | Name of Monuments                                                                       |  |  |
| 1                                      | Sword and Spear of medieval age weapons Maratha                                         |  |  |
| 2                                      | Maratha Swords                                                                          |  |  |
| 3                                      | Medieval coins (Nizam, Maratha & Victorian age)                                         |  |  |
| 4                                      | Sculpture of Viragal (Hero stones) Near about (12 to 13 Century)                        |  |  |
| 5                                      | Sculpture of Lord Vishnu Near about 12th century Chalukya period                        |  |  |
| 6                                      | Dash Widh Puja Padhati, Manuscript<br>Bhuja                                             |  |  |
| 7                                      | Bhuja Patra                                                                             |  |  |
| 8                                      | Ath Kriyakosh, Publisher: NirnyaSagar, Solapur (1892)                                   |  |  |
| 9                                      | Writer: Jinsenacharya, Padma Puran, Publisher: Jaichandra Shrawane Jain, Wardha (1902)  |  |  |
| 10                                     | Tatwarth Prakashani, Writer: Umaswami Aachrya (1907)<br>Samyak                          |  |  |
| 11                                     | Samyak Koumudi Katha Kosh, Publisher: Jain Sangralaya, Wardha (1908)                    |  |  |
| 12                                     | Srhi Ram Vajiy, Writer: Shridhar, Publisher: Ganapat Krushanaji Press,<br>Maubai (1910) |  |  |
| 13                                     | Ekanathi Bhagawat, Publisher: Tukaram Shete, Mumbai (1920)                              |  |  |
| 14                                     | Ashtapahud, Writer: Kund Kund Aachrya, (1923)                                           |  |  |
| 15                                     | Prashnottar Shrawakachar, Writer: Sakalkirti Aachrya, (1929)                            |  |  |

#### Veer gal (Hero stone ) Preservation Report - 15 Jan 2019

Due to the fact that heroic death on Battle field is considered auspicious in the Indian tradition, Veergals (Hero stones) were established in the states of Maharashtra and Karnataka in memory of these valiant warriors. The battlefield of these brave heroes was engraved on it; this tradition existed in Maharashtra till the 15th century. In different places in the historical village of Kharda, this Veergal(Hero stones) was neglected. These Veergal's (Hero stones) were collected and saved so that the common villagers would know the heroic heritage of their village. Also, in order to protect this emerald, detailed information boards were put up next to it. In order to inform the local people about this, the news was published in the newspaper. A letter was sent to the Archaeological Department of the Government of Maharashtra to protect the Veergal. The Archaeological Department responded and the college was allowed to protect the Veergal. Accordingly, it has been protected byour College on behalf of the Board of History Studies.