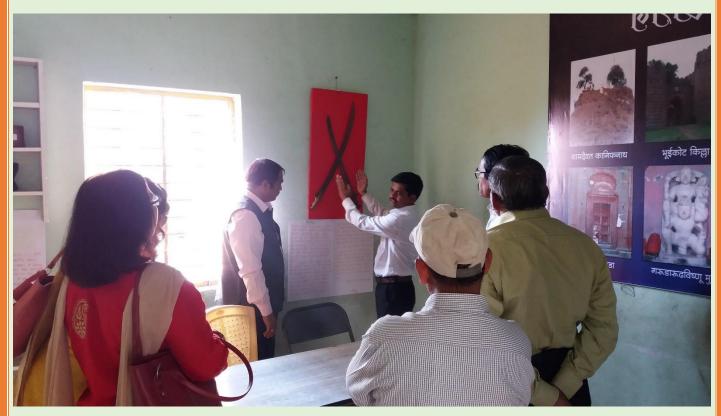

7. **Limitation:** The limitation that found during the practice, study and survey of the activity is that inactiveness of local community, local leaders about the historical monuments, places and heritage. Lack of adequate facilities to develop and study on historical monuments, places and heritage located in this location.

## Mr. Jawalekar D.R. (Dept. of History) Guiding to Participated students