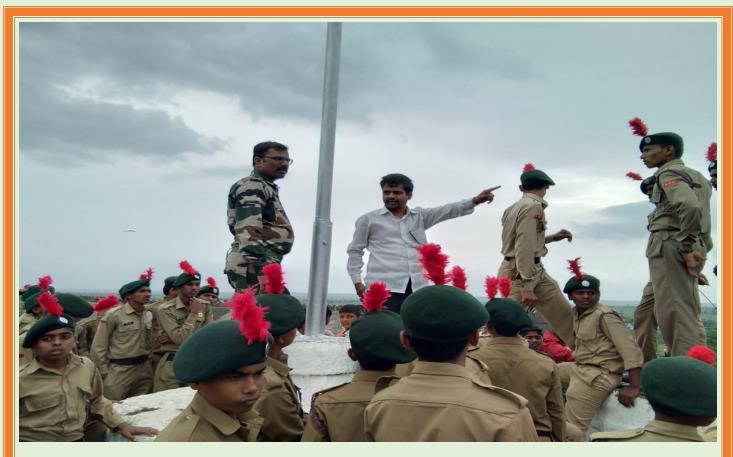

> Sub: To Provide Historical Information about Kharda Place. Respected Sir,

With mention above Subject our NCC Department of Jamkhed Mahvidyalalaya, visiting on Historical Place of Kharda on 28.July 2019 at 15:00 Hrs.

So I kindly request to you came on kharda fort and give the valuable historical information about kharda Place,

Thanking you

Yours Faithfully,

512hallue

Principal Jamkhed Mahavidyalaya, Jamkhed Tq. Jamkhed Dist. Ahmednagar

you gave the information about kharda fort and give the valuable historical information about kharda Place, Rantekdi and Nimbalkar tom

Thanking you

Yours Faithfully,

Schalle Principal

Jamkhed Mahavidyalaya,Jamkhed Tq.Jamkhed Dist.Ahmednagar