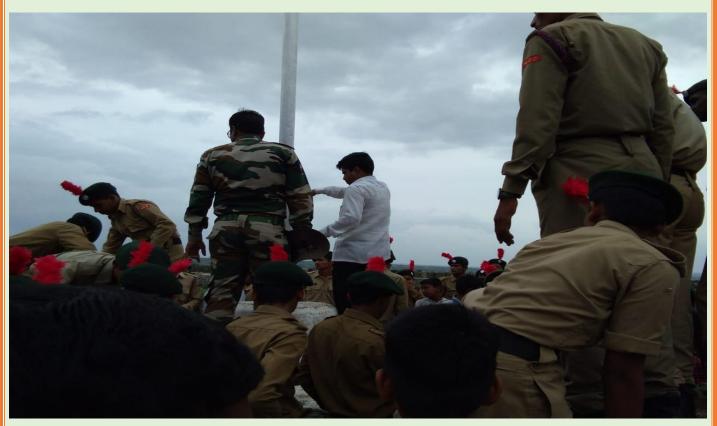

## Shri Sant Gajanan Mahavidyalaya, Kharda Department of History Report of shourya Din- 2017

The battle of Kharda took place in 1795 between Nizam and Maratha confederacy, in which Nizam was badly defeated. In this historically famous war near about 4000 worriers of either side lost their lives. The place where the actual battle took place is named as 'Rantekdi', at this place on the behalf of our college we erected a small memorial named as 'Vijaystambh'. History dept. of our college organized a lecture based on the battle of Kharda to know the history of kharda war to our students. In this lecture 40 students of our college as well as students from the surrounding schools and citizens from the vicinity participated in this lecture. In this Initiative faculty and other staff from our college has been also participated in this activity.

Amy

Head & Asst. Prof. Dept. of History Shri Sant Gajanan Mahavidyalaya, Kharda, Tal. Jamkhed, Dist. A.Nagar

De

pose

🔲 सोमवार दि. १२ मार्च २०१८

मराठ्यांच्या विजयाची साक्ष देणाऱ्या रणटेकडी येथे विजयी स्तंभाची उभारणी

## Report of 'Shourya din' (11 March 2018)

Kharda is famous medieval historical place. Here are many historical places like sultangadh, twelve hemadpanthi shiv temples Nimbalkar's tomb (Gadhi), In 11 March 1795 Maratha Vs Nizam battle took place . Maratha Swaraj won this battle and expand their boundaries. In memory of glorious victory of maratha's,Which has completed 223 years, department of history organize "shorya Din" every year. At the earliest we prayed to the Chhatrapati Shivaji Maharaj, In this activity we collaborate with surrounding schools, social activist, as well as local board representatives. In this program we undertake the initiative of cleaning of the historical place by taking lead role in the cleanliness program. We organize lecture at 'Rantekadi' for aware to our students about our historical background and battle of kharda. In the memory of great warriors a tribute has been paid on the behalf of our collage. To make aware of the place we arranged a Bike rally in the Kharda Town.