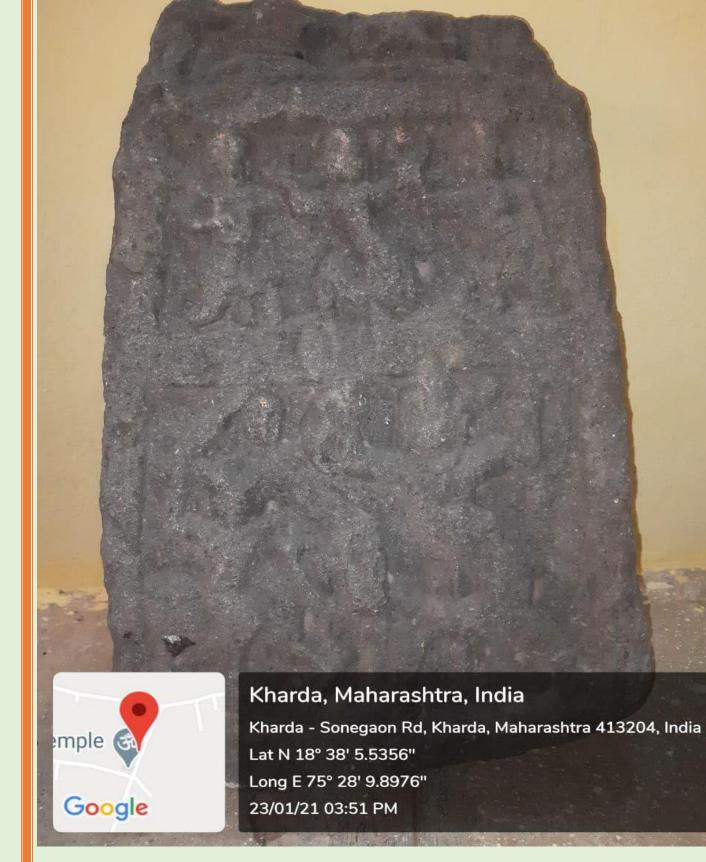

Kharda, Maharashtra, India Kharda - Sonegaon Rd, Kharda, Maharashtra 413204, India Lat N 18° 38' 5.5356'' Long E 75° 28' 9.8976'' 23/01/21 03:51 PM

Sculpture of Viragal (Hero stones) Near about (12 to 13 Century)

Sculpture of Viragal (Hero stones) Near about (12 to 13 Century)

cipa

Sculpture of Lord Vishnu Near about 12<sup>th</sup> century Chalukya period

cipal

Kharda, Maharashtra, India Kharda - Sonegaon Rd, Kharda, Maharashtra 413204, India Lat N 18° 38' 5.6292'' Long E 75° 28' 9.984'' 23/01/21 03:51 PM