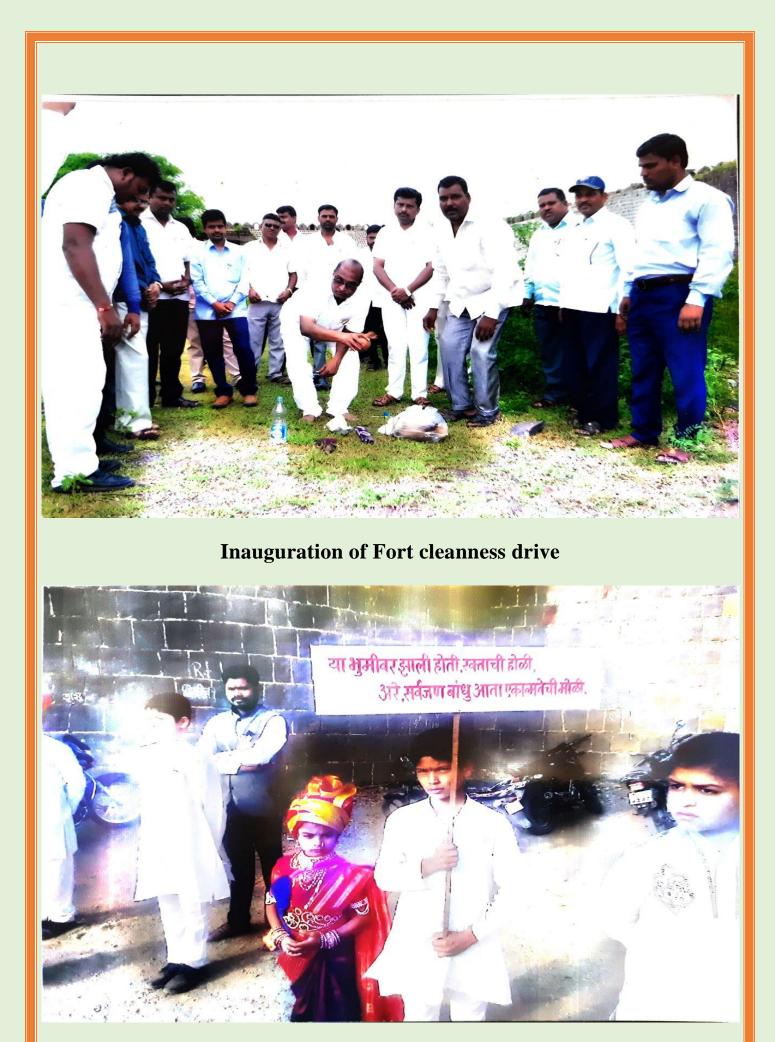

# Department of History and N.S.S.

Fort Sultangarh Sanitation Campaign Report-

Responding to the appeal made by the Archaeological Department of the Government of Maharashtra, Nashik. From 17/9/2016 to 18/9/2016, the Department of National Service Scheme and Department of History of Shri Sant Gajanan College carried out a cleaning and sanitation campaign at Sultan Garh in Kharda. Sarpanch of Kharda village Hon. Shivkumar Gulve, former Panchayat Samiti member Hon. Vijay Singh Golekar; President of Kharda Various Executive Society Hon. Chandrakant Golekar, was present. Welcoming the dignitaries and introductory remarks were made by Principal Shri. Mohan Gulve. On behalf of the Archaeological Department of the Government of Maharashtra, Nashik, Mr. Kulkarni guided the students of college on this subject. Archaeological DepartmentGuided about how to eradicate the overgrown trees on the fort wall. On this occasion, members of the local gram panchayat and eminent citizens of the village were invited by the college for the preservation and conservation of the historical monument at Kharda. The students cleared all the trees on the fort wall. 80 students of (N.S.S.) participated in this campaign.

## Fort cleanness award (Govt. of Maharashtra, Cultural Department)

Shri Chhatrapati Shikshan and Arogya Prasarak Mandal's Shri Sant Gajanan Mahavidyalaya,Kharda Tal.Jamkhed,Dist.Ahemednagar

Mr. Jawalekar D. R, Assistant professor (History) at the time of accepted Fort cleanness award