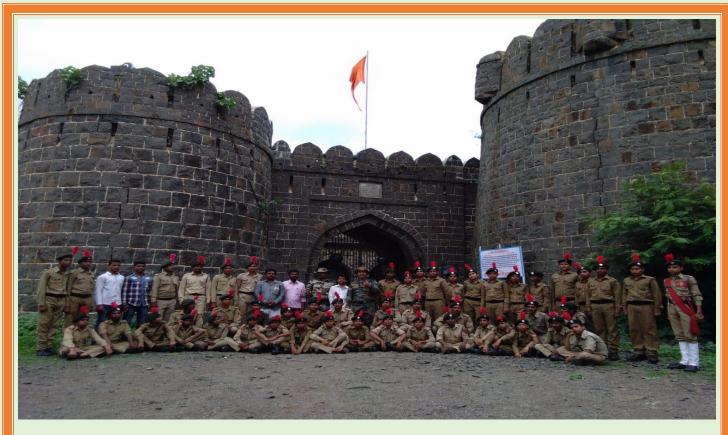

> Sub: To Provide Historical Information about Kharda Place. Respected Sir,

With mention above Subject our NCC Department of Jamkhed Mahvidyalalaya, visiting on Historical Place of Kharda on 28.July 2019 at 15:00 Hrs.

So I kindly request to you came on kharda fort and give the valuable historical information about kharda Place,

Thanking you

Yours Faithfully,

512hallue

Principal Jamkhed Mahavidyalaya, Jamkhed Tq. Jamkhed Dist. Ahmednagar

you gave the information about kharda fort and give the valuable historical information about kharda Place, Rantekdi and Nimbalkar tom

Thanking you

Yours Faithfully,

Schalle Principal

Jamkhed Mahavidyalaya,Jamkhed Tq.Jamkhed Dist.Ahmednagar