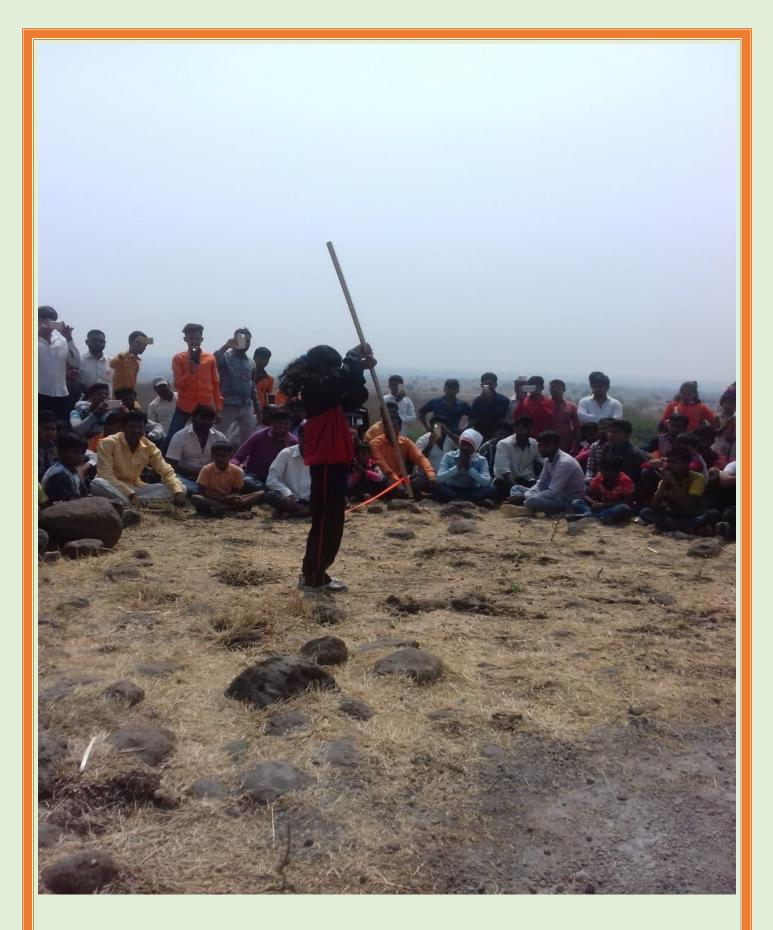

## Report of 'Shourya din' (11 March 2018)

Kharda is famous medieval historical place. Here are many historical places like sultangadh, twelve hemadpanthi shiv temples Nimbalkar's tomb (Gadhi), In 11 March 1795 Maratha Vs Nizam battle took place . Maratha Swaraj won this battle and expand their boundaries. In memory of glorious victory of maratha's,Which has completed 223 years, department of history organize "shorya Din" every year. At the earliest we prayed to the Chhatrapati Shivaji Maharaj, In this activity we collaborate with surrounding schools, social activist, as well as local board representatives. In this program we undertake the initiative of cleaning of the historical place by taking lead role in the cleanliness program. We organize lecture at 'Rantekadi' for aware to our students about our historical background and battle of kharda. In the memory of great warriors a tribute has been paid on the behalf of our collage. To make aware of the place we arranged a Bike rally in the Kharda Town.

Head & Asst. Prof. Dept. of History Shri Sant Gajanan Mahavidyalaya, Kharda, Tal. Jamkhed, Dist. A.Nagar

cipa

Celebrating Shourya Din 11 March 2018

Shri Chhatrapati Shikshan and Arogya Prasarak Mandal's Shri Sant Gajanan Mahavidyalaya, Kharda Tal.Jamkhed, Dist.Ahemednagar