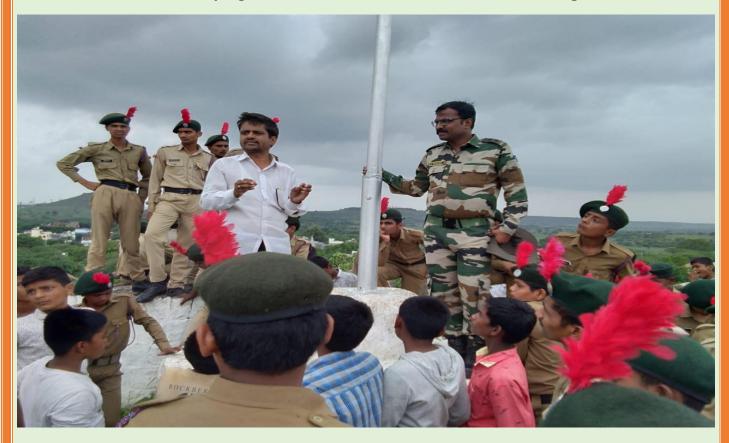

> Sub: To Provide Historical Information about Kharda Place. Respected Sir,

With mention above Subject our NCC Department of Jamkhed Mahvidyalalaya, visiting on Historical Place of Kharda on 28.July 2019 at 15:00 Hrs.

So I kindly request to you came on kharda fort and give the valuable historical information about kharda Place,

Thanking you

Yours Faithfully,

512hallue

Principal Jamkhed Mahavidyalaya, Jamkhed Tq. Jamkhed Dist. Ahmednagar

you gave the information about kharda fort and give the valuable historical information about kharda Place, Rantekdi and Nimbalkar tom

Thanking you

Yours Faithfully,

Schalle Principal

Jamkhed Mahavidyalaya,Jamkhed Tq.Jamkhed Dist.Ahmednagar