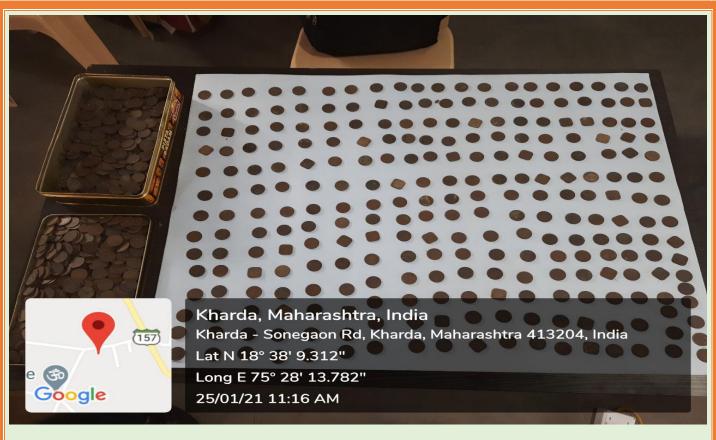

# "Create awareness about architectural heritage and preserve local historical Monuments"

| A) preserve local historical Monuments |                                                                                         |  |  |
|----------------------------------------|-----------------------------------------------------------------------------------------|--|--|
| Sr.no.                                 | Name of Monuments                                                                       |  |  |
| 1                                      | Sword and Spear of medieval age weapons Maratha                                         |  |  |
| 2                                      | Maratha Swords                                                                          |  |  |
| 3                                      | Medieval coins (Nizam, Maratha & Victorian age)                                         |  |  |
| 4                                      | Sculpture of Viragal (Hero stones) Near about (12 to 13 Century)                        |  |  |
| 5                                      | Sculpture of Lord Vishnu Near about 12th century Chalukya period                        |  |  |
| 6                                      | Dash Widh Puja Padhati, Manuscript<br>Bhuja                                             |  |  |
| 7                                      | Bhuja Patra                                                                             |  |  |
| 8                                      | Ath Kriyakosh, Publisher: NirnyaSagar, Solapur (1892)                                   |  |  |
| 9                                      | Writer: Jinsenacharya, Padma Puran, Publisher: Jaichandra Shrawane Jain, Wardha (1902)  |  |  |
| 10                                     | Tatwarth Prakashani, Writer: Umaswami Aachrya (1907)<br>Samyak                          |  |  |
| 11                                     | Samyak Koumudi Katha Kosh, Publisher: Jain Sangralaya, Wardha (1908)                    |  |  |
| 12                                     | Srhi Ram Vajiy, Writer: Shridhar, Publisher: Ganapat Krushanaji Press,<br>Maubai (1910) |  |  |
| 13                                     | Ekanathi Bhagawat, Publisher: Tukaram Shete, Mumbai (1920)                              |  |  |
| 14                                     | Ashtapahud, Writer: Kund Kund Aachrya, (1923)                                           |  |  |
| 15                                     | Prashnottar Shrawakachar, Writer: Sakalkirti Aachrya, (1929)                            |  |  |

#### Veer gal (Hero stone ) Preservation Report - 15 Jan 2019

Due to the fact that heroic death on Battle field is considered auspicious in the Indian tradition, Veergals (Hero stones) were established in the states of Maharashtra and Karnataka in memory of these valiant warriors. The battlefield of these brave heroes was engraved on it; this tradition existed in Maharashtra till the 15th century. In different places in the historical village of Kharda, this Veergal(Hero stones) was neglected. These Veergal's (Hero stones) were collected and saved so that the common villagers would know the heroic heritage of their village. Also, in order to protect this emerald, detailed information boards were put up next to it. In order to inform the local people about this, the news was published in the newspaper. A letter was sent to the Archaeological Department of the Government of Maharashtra to protect the Veergal. The Archaeological Department responded and the college was allowed to protect the Veergal. Accordingly, it has been protected byour College on behalf of the Board of History Studies.