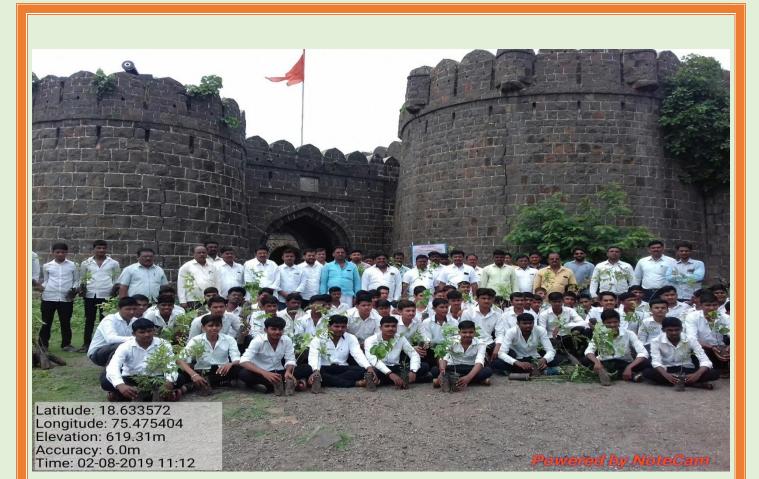

## 6. Problems Encountered and Resources Required

The problem identified in the best practice entitled as "Create awareness about architectural heritage and preserve local historical Monuments", is that it is very hard to convey people about their own historical assets where they are living generation-to-generation. Most people believe in traditional rumours' rather than historical facts. So, it has taken a long time and lots of efforts to convey and give historical importance of local place to native people and pupil of this location.

# Department of History and N.S.S.

Fort Sultangarh Sanitation Campaign Report-

Responding to the appeal made by the Archaeological Department of the Government of Maharashtra, Nashik. From 17/9/2016 to 18/9/2016, the Department of National Service Scheme and Department of History of Shri Sant Gajanan College carried out a cleaning and sanitation campaign at Sultan Garh in Kharda. Sarpanch of Kharda village Hon. Shivkumar Gulve, former Panchayat Samiti member Hon. Vijay Singh Golekar; President of Kharda Various Executive Society Hon. Chandrakant Golekar, was present. Welcoming the dignitaries and introductory remarks were made by Principal Shri. Mohan Gulve. On behalf of the Archaeological Department of the Government of Maharashtra, Nashik, Mr. Kulkarni guided the students of college on this subject. Archaeological DepartmentGuided about how to eradicate the overgrown trees on the fort wall. On this occasion, members of the local gram panchayat and eminent citizens of the village were invited by the college for the preservation and conservation of the historical monument at Kharda. The students cleared all the trees on the fort wall. 80 students of (N.S.S.) participated in this campaign.