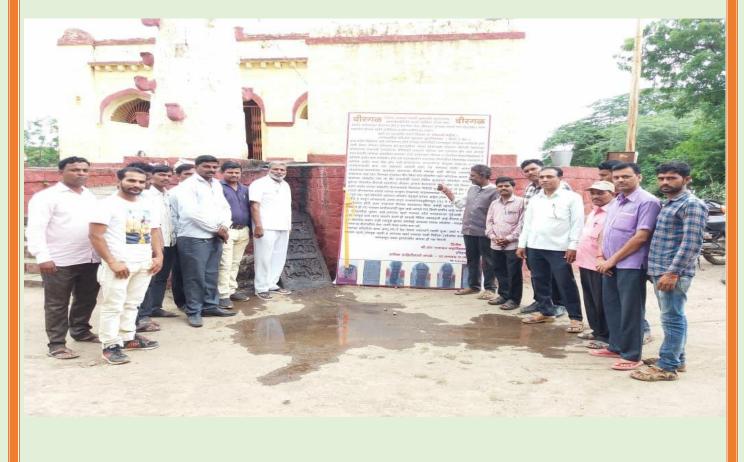

Placed Information bord for arising awareness about Neglected Viragal (Hero Stone) at Kharda Town

11.1.1

वीरगळ

#### Veer gal (Hero stone ) Preservation Report - 15 Jan 2019

Due to the fact that heroic death on Battle field is considered auspicious in the Indian tradition, Veergals (Hero stones) were established in the states of Maharashtra and Karnataka in memory of these valiant warriors. The battlefield of these brave heroes was engraved on it; this tradition existed in Maharashtra till the 15th century. In different places in the historical village of Kharda, this Veergal(Hero stones) was neglected. These Veergal's (Hero stones) were collected and saved so that the common villagers would know the heroic heritage of their village. Also, in order to protect this emerald, detailed information boards were put up next to it. In order to inform the local people about this, the news was published in the newspaper. A letter was sent to the Archaeological Department of the Government of Maharashtra to protect the Veergal. The Archaeological Department responded and the college was allowed to protect the Veergal. Accordingly, it has been protected byour College on behalf of the Board of History Studies.