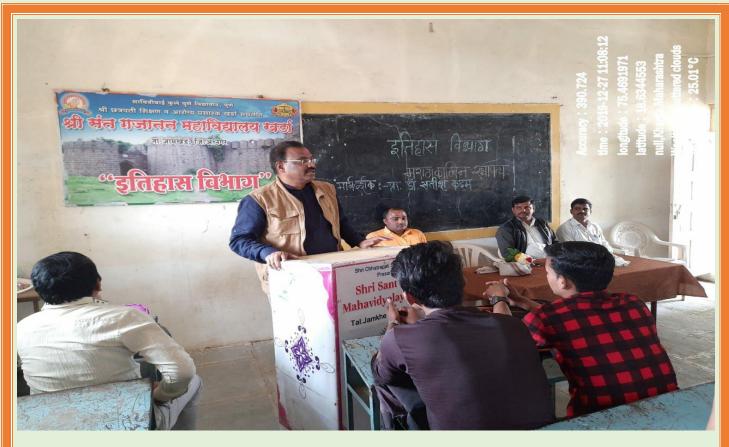

7. **Limitation:** The limitation that found during the practice, study and survey of the activity is that inactiveness of local community, local leaders about the historical monuments, places and heritage. Lack of adequate facilities to develop and study on historical monuments, places and heritage located in this location.

> Sub: To Provide Historical Information about Kharda Place. Respected Sir,

With mention above Subject our NCC Department of Jamkhed Mahvidyalalaya, visiting on Historical Place of Kharda on 28.July 2019 at 15:00 Hrs.

So I kindly request to you came on kharda fort and give the valuable historical information about kharda Place,

Thanking you

Yours Faithfully,

512hallue

Principal Jamkhed Mahavidyalaya, Jamkhed Tq. Jamkhed Dist. Ahmednagar