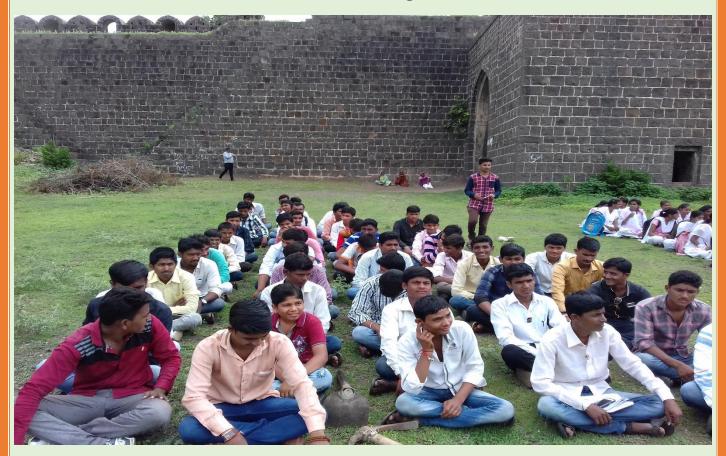

## Shri Sant Gajanan Mahavidyalaya, Kharda Department of History Report of shourya Din- 2017

The battle of Kharda took place in 1795 between Nizam and Maratha confederacy, in which Nizam was badly defeated. In this historically famous war near about 4000 worriers of either side lost their lives. The place where the actual battle took place is named as 'Rantekdi', at this place on the behalf of our college we erected a small memorial named as 'Vijaystambh'. History dept. of our college organized a lecture based on the battle of Kharda to know the history of kharda war to our students. In this lecture 40 students of our college as well as students from the surrounding schools and citizens from the vicinity participated in this lecture. In this Initiative faculty and other staff from our college has been also participated in this activity.

## Report of 'Shourya din' (11 March 2018)

Kharda is famous medieval historical place. Here are many historical places like sultangadh, twelve hemadpanthi shiv temples Nimbalkar's tomb (Gadhi), In 11 March 1795 Maratha Vs Nizam battle took place . Maratha Swaraj won this battle and expand their boundaries. In memory of glorious victory of maratha's,Which has completed 223 years, department of history organize "shorya Din" every year. At the earliest we prayed to the Chhatrapati Shivaji Maharaj, In this activity we collaborate with surrounding schools, social activist, as well as local board representatives. In this program we undertake the initiative of cleaning of the historical place by taking lead role in the cleanliness program. We organize lecture at 'Rantekadi' for aware to our students about our historical background and battle of kharda. In the memory of great warriors a tribute has been paid on the behalf of our collage. To make aware of the place we arranged a Bike rally in the Kharda Town.