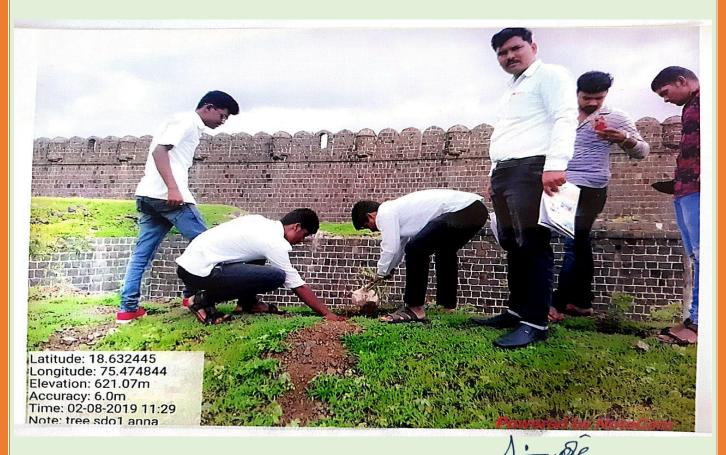

#### Veer gal (Hero stone ) Preservation Report - 15 Jan 2019

Due to the fact that heroic death on Battle field is considered auspicious in the Indian tradition, Veergals (Hero stones) were established in the states of Maharashtra and Karnataka in memory of these valiant warriors. The battlefield of these brave heroes was engraved on it; this tradition existed in Maharashtra till the 15th century. In different places in the historical village of Kharda, this Veergal(Hero stones) was neglected. These Veergal's (Hero stones) were collected and saved so that the common villagers would know the heroic heritage of their village. Also, in order to protect this emerald, detailed information boards were put up next to it. In order to inform the local people about this, the news was published in the newspaper. A letter was sent to the Archaeological Department of the Government of Maharashtra to protect the Veergal. The Archaeological Department responded and the college was allowed to protect the Veergal. Accordingly, it has been protected byour College on behalf of the Board of History Studies.