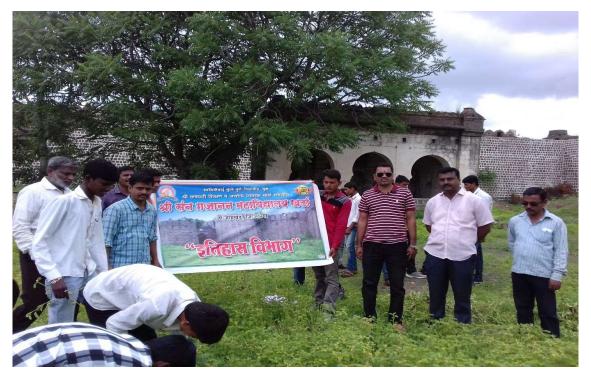

### Department of History

## Report of 'Shourya din' (11 March 2018)

Kharda is famous medieval historical place. Here are many historical places like sultangadh, twelve hemadpanthi shiv temples Nimbalkar's tomb (Gadhi), In 11 March 1795 Maratha Vs Nizam battle took place . Maratha Swaraj won this battle and expand their boundaries. In memory of glorious victory of maratha's,Which has completed 223 years, department of history organize "shorya Din" every year. At the earliest we prayed to the Chhatrapati Shivaji Maharaj, In this activity we collaborate with surrounding schools, social activist, as well as local board representatives. In this program we undertake the initiative of cleaning of the historical place by taking lead role in the cleanliness program. We organize lecture at 'Rantekadi' for aware to our students about our historical background and battle of kharda. In the memory of great warriors a tribute has been paid on the behalf of our collage. To make aware of the place we arranged a Bike rally in the Kharda Town.