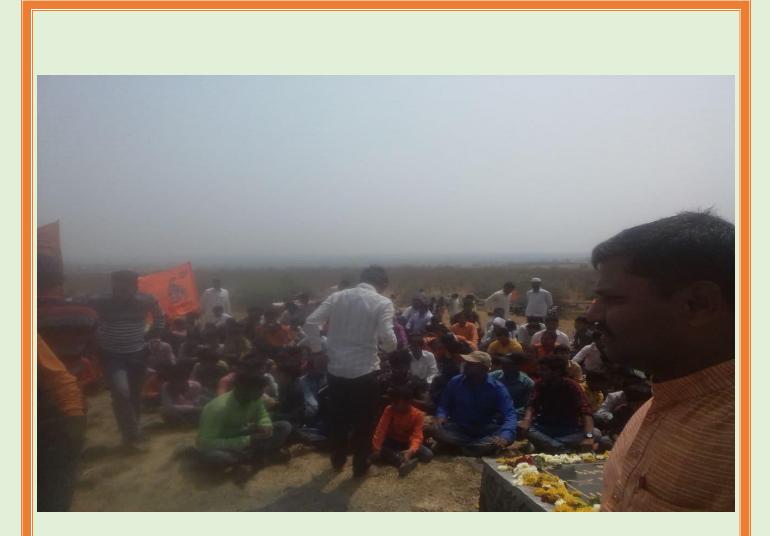

## Shri Sant Gajanan Mahavidyalaya, Kharda Department of History Report of shourya Din- 2017

The battle of Kharda took place in 1795 between Nizam and Maratha confederacy, in which Nizam was badly defeated. In this historically famous war near about 4000 worriers of either side lost their lives. The place where the actual battle took place is named as 'Rantekdi', at this place on the behalf of our college we erected a small memorial named as 'Vijaystambh'. History dept. of our college organized a lecture based on the battle of Kharda to know the history of kharda war to our students. In this lecture 40 students of our college as well as students from the surrounding schools and citizens from the vicinity participated in this lecture. In this Initiative faculty and other staff from our college has been also participated in this activity.

## Report of 'Shourya din' (11 March 2018)

Kharda is famous medieval historical place. Here are many historical places like sultangadh, twelve hemadpanthi shiv temples Nimbalkar's tomb (Gadhi), In 11 March 1795 Maratha Vs Nizam battle took place . Maratha Swaraj won this battle and expand their boundaries. In memory of glorious victory of maratha's,Which has completed 223 years, department of history organize "shorya Din" every year. At the earliest we prayed to the Chhatrapati Shivaji Maharaj, In this activity we collaborate with surrounding schools, social activist, as well as local board representatives. In this program we undertake the initiative of cleaning of the historical place by taking lead role in the cleanliness program. We organize lecture at 'Rantekadi' for aware to our students about our historical background and battle of kharda. In the memory of great warriors a tribute has been paid on the behalf of our collage. To make aware of the place we arranged a Bike rally in the Kharda Town.