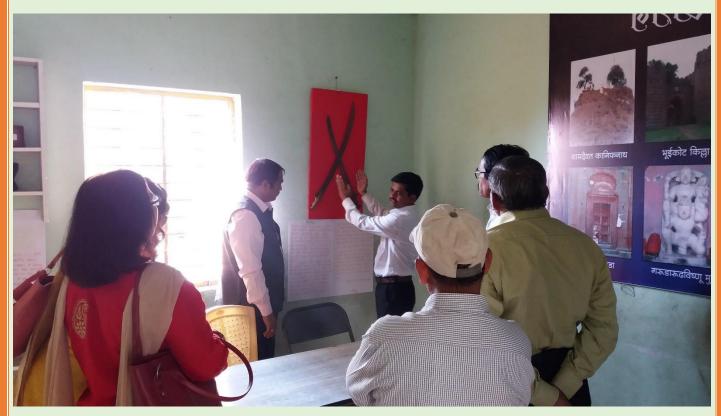

7. **Limitation:** The limitation that found during the practice, study and survey of the activity is that inactiveness of local community, local leaders about the historical monuments, places and heritage. Lack of adequate facilities to develop and study on historical monuments, places and heritage located in this location.

## Fort Cleanup Campaign Report(2017)

To clean and conservation the historical fort at Kharda. On 14/08/2017, all the schools in Kharda area were involved on behalf of the history department of the college. An invitation letter was sent to the Headmaster of all the schools. Responding to the call of the college, Zilla Parishad School, Kharda English School, Kharda, Gram Panchayat, Kharda gave their active participation in this program. Awareness rounds were taken out from the village for the publicity of this program. Through this, the school children participated in the conservation work and became aware of the need to preserve and nurture their historical heritage in the village. On this occasion, the head of the history department, Assist prof. Dhananjay Jawalekar informed the students about the historical heritage of Kharda area. Principal Mohan Gulve appealed to all students to take part in it as it is their duty to preserve their historical heritage.