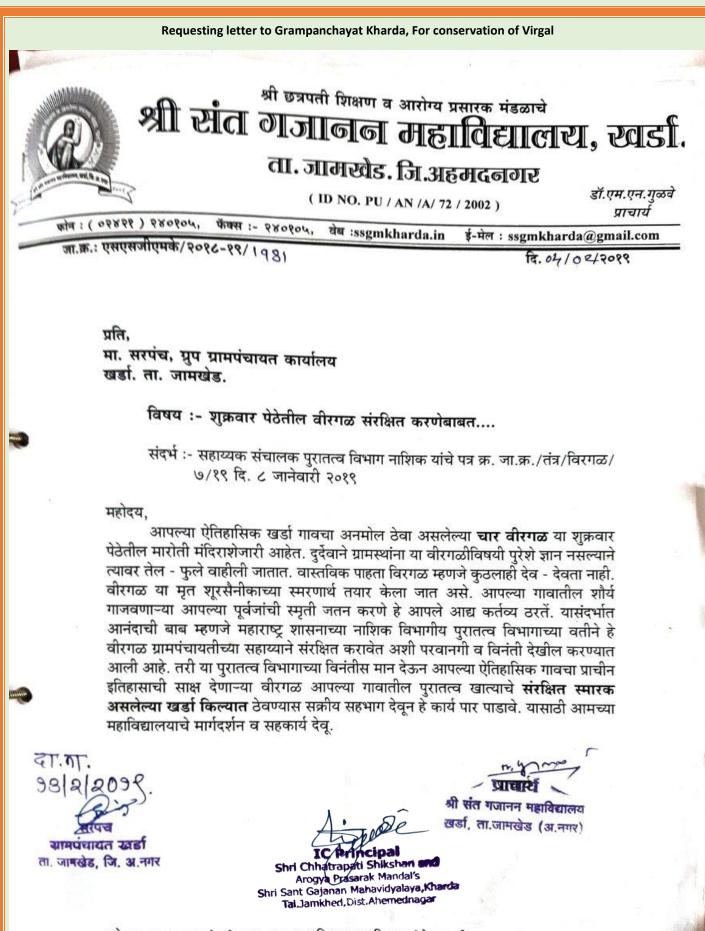

# Communication letter with dept. of Archology, Govt. of Maharashtra for Conservation of Virgal (Hero Stones)

जा.क्र.: एसएसजीएमके/२०१८-१९//887

दि. २३/०८/२०१८

प्रति, मा. सहायक संचालक, पुरातत्व विभाग, नाशिक.

विषय :- खर्डा ता. जामखेड, जि. अहमदनगर येथील वीरगळ संरक्षित करणेबाबत...

महोदय,

खर्डा. ता. जामखेड जि. अहमदनगर येथे शुक्रवार पेठेतील मारूती मंदिरालगत ५ वीरगळ दुरवस्थे मध्ये आहेत. या वीरगळी विषयी ग्रामीण जनतेत जागृती नसल्याने किंवा त्याबद्दल पुरेशी माहिती नसल्याने त्याची योग्य ती काळजी ग्रामस्थाकडून घेतल्या जात नाही.

तरी मा. सहायक उपसंचालक नाशिक यांनी हा ऐतिहासीक ठेवा सुरक्षित रहावा यासाठी योग्य ती काळजी घेवून ते संरक्षित करावेत अशी आम्ही विनंती करत आहोत. कळावे,

श्री संत गजानन महाविद्यालय खर्डा, ता.जामखेड (अ.नगर)

IC/Principal Shri Chhatrapati Shikshan and Arogya Prasarak Mandal's Shri Sant Gajanan Mahavidyalaya,Kharda Tal.Jamkhed,Dist.Ahemednagar