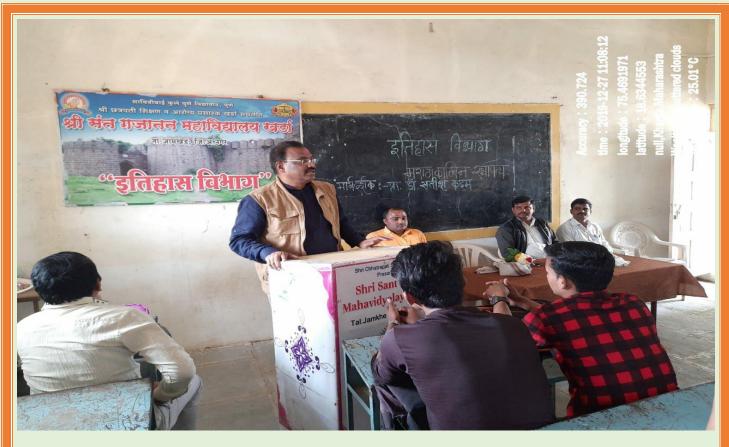

7. **Limitation:** The limitation that found during the practice, study and survey of the activity is that inactiveness of local community, local leaders about the historical monuments, places and heritage. Lack of adequate facilities to develop and study on historical monuments, places and heritage located in this location.

# Department of History and N.S.S.

Fort Sultangarh Sanitation Campaign Report-

Responding to the appeal made by the Archaeological Department of the Government of Maharashtra, Nashik. From 17/9/2016 to 18/9/2016, the Department of National Service Scheme and Department of History of Shri Sant Gajanan College carried out a cleaning and sanitation campaign at Sultan Garh in Kharda. Sarpanch of Kharda village Hon. Shivkumar Gulve, former Panchayat Samiti member Hon. Vijay Singh Golekar; President of Kharda Various Executive Society Hon. Chandrakant Golekar, was present. Welcoming the dignitaries and introductory remarks were made by Principal Shri. Mohan Gulve. On behalf of the Archaeological Department of the Government of Maharashtra, Nashik, Mr. Kulkarni guided the students of college on this subject. Archaeological DepartmentGuided about how to eradicate the overgrown trees on the fort wall. On this occasion, members of the local gram panchayat and eminent citizens of the village were invited by the college for the preservation and conservation of the historical monument at Kharda. The students cleared all the trees on the fort wall. 80 students of (N.S.S.) participated in this campaign.