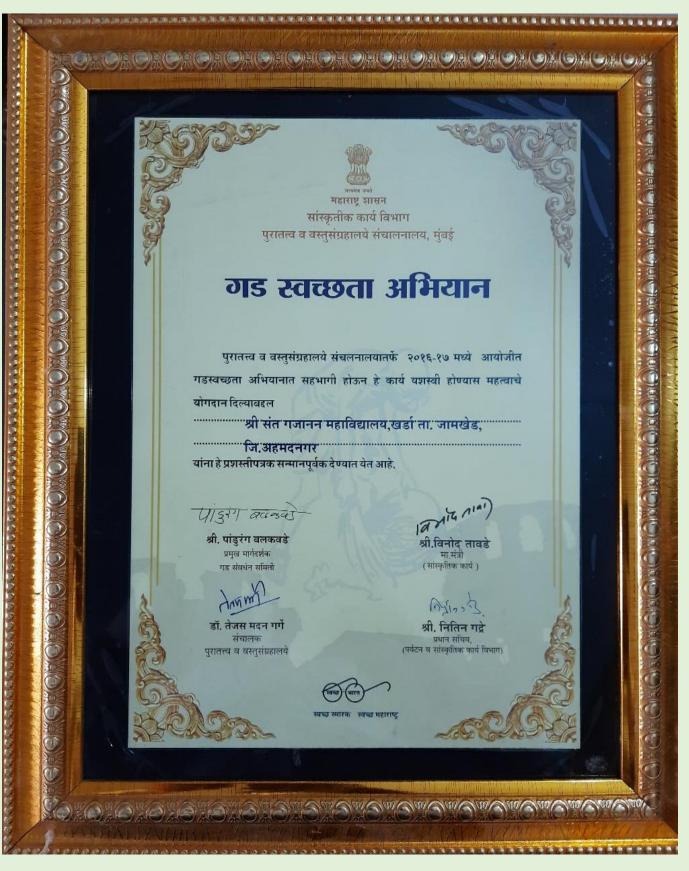

## Fort cleanness award (Govt. of Maharashtra, Cultural Department)

Shri Chhatrapati Shikshan and Arogya Prasarak Mandal's Shri Sant Gajanan Mahavidyalaya,Kharda Tal.Jamkhed,Dist.Ahemednagar

Mr. Jawalekar D. R, Assistant professor (History) at the time of accepted Fort cleanness award