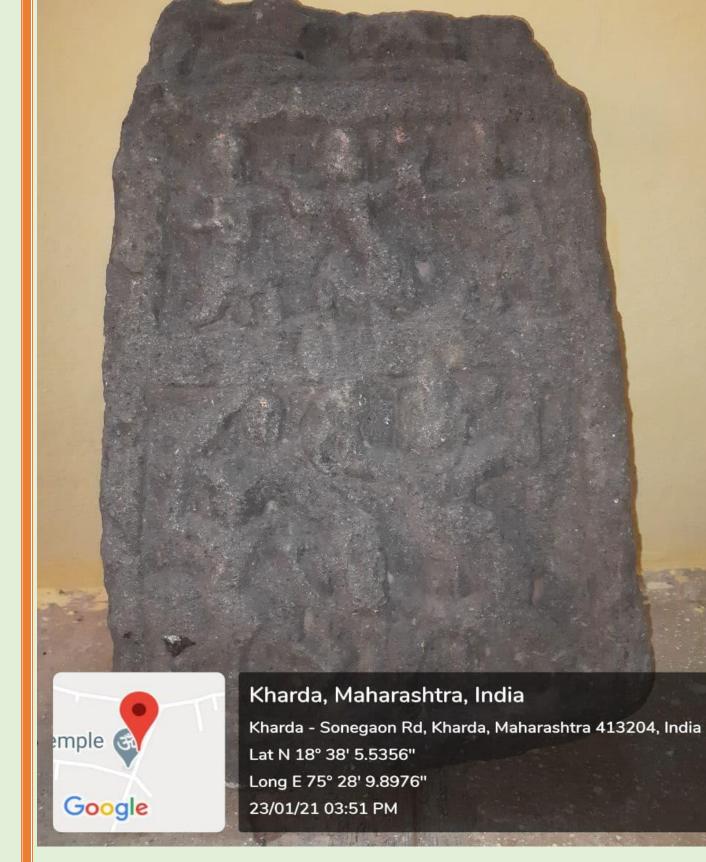

Kharda, Maharashtra, India Kharda - Sonegaon Rd, Kharda, Maharashtra 413204, India Lat N 18° 38' 5.5356'' Long E 75° 28' 9.8976'' 23/01/21 03:51 PM

Sculpture of Viragal (Hero stones) Near about (12 to 13 Century)

Sculpture of Viragal (Hero stones) Near about (12 to 13 Century)

cipa

Sculpture of Lord Vishnu Near about 12<sup>th</sup> century Chalukya period

cipal

Kharda, Maharashtra, India Kharda - Sonegaon Rd, Kharda, Maharashtra 413204, India Lat N 18° 38' 5.6292'' Long E 75° 28' 9.984'' 23/01/21 03:51 PM

#### Veer gal (Hero stone ) Preservation Report - 15 Jan 2019

Due to the fact that heroic death on Battle field is considered auspicious in the Indian tradition, Veergals (Hero stones) were established in the states of Maharashtra and Karnataka in memory of these valiant warriors. The battlefield of these brave heroes was engraved on it; this tradition existed in Maharashtra till the 15th century. In different places in the historical village of Kharda, this Veergal(Hero stones) was neglected. These Veergal's (Hero stones) were collected and saved so that the common villagers would know the heroic heritage of their village. Also, in order to protect this emerald, detailed information boards were put up next to it. In order to inform the local people about this, the news was published in the newspaper. A letter was sent to the Archaeological Department of the Government of Maharashtra to protect the Veergal. The Archaeological Department responded and the college was allowed to protect the Veergal. Accordingly, it has been protected byour College on behalf of the Board of History Studies.