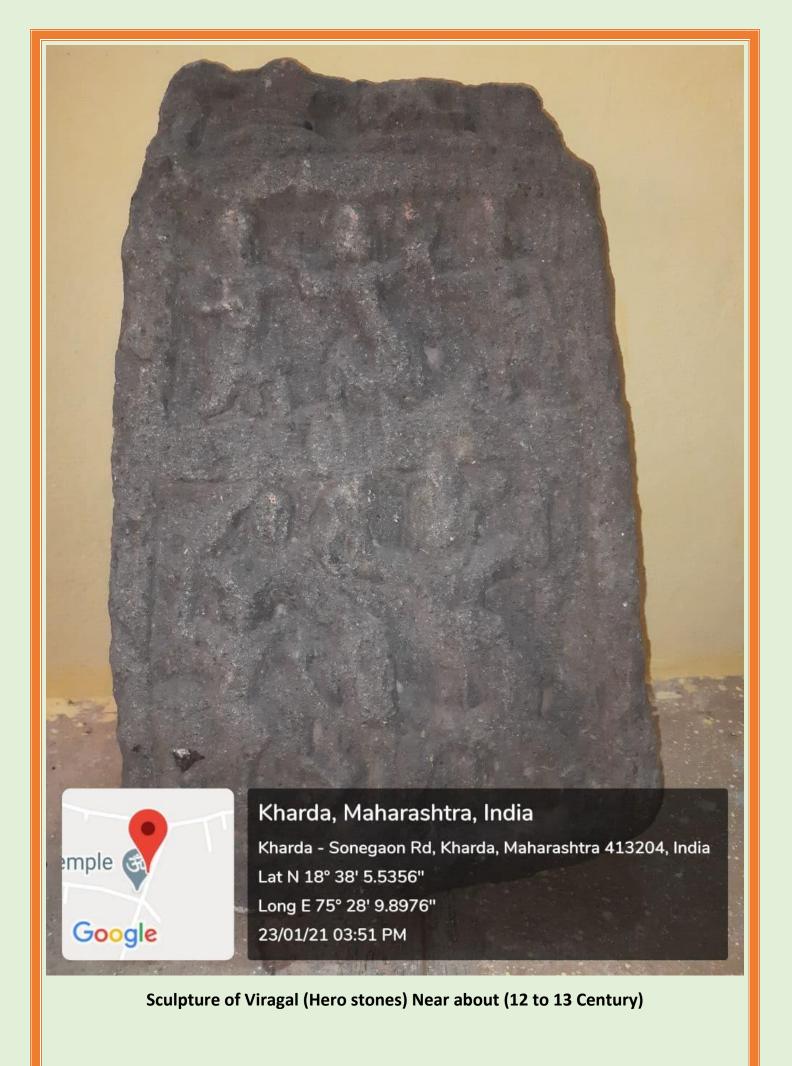

Kharda, Maharashtra, India Kharda - Sonegaon Rd, Kharda, Maharashtra 413204, India Lat N 18° 38' 5.5356'' Long E 75° 28' 9.8976'' 23/01/21 03:51 PM

Sculpture of Viragal (Hero stones) Near about (12 to 13 Century)