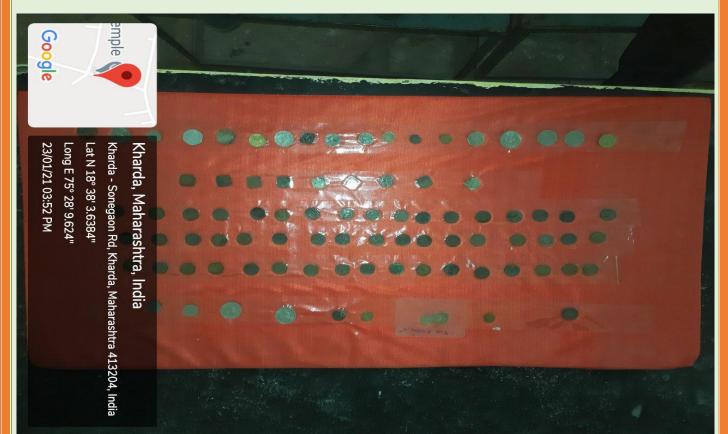

## **Implementation of the Activity:**

Since activity is introduced, the college has taken a regular practice of cleaning the forte, taking care of Hero-stones which is near to temple, the flex is displayed with information about hero-stone. To preserve this Hero-stone, the college has submitted letter to the Archaeology department and with their permission, it has been kept safe inside the forte area. Per year, on 11 March, The Vijay Din is celebrated by the college. The collection of coins and weapons which found in the campus of the forte is also regular annual practice of the college.