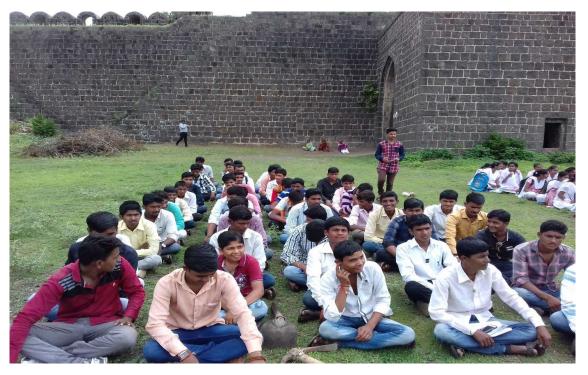

## Shri Sant Gajanan Mahavidyalaya, Kharda Department of History Report of shourya Din- 2017

The battle of Kharda took place in 1795 between Nizam and Maratha confederacy, in which Nizam was badly defeated. In this historically famous war near about 4000 worriers of either side lost their lives. The place where the actual battle took place is named as 'Rantekdi', at this place on the behalf of our college we erected a small memorial named as 'Vijaystambh'. History dept. of our college organized a lecture based on the battle of Kharda to know the history of kharda war to our students. In this lecture 40 students of our college as well as students from the surrounding schools and citizens from the vicinity participated in this lecture. In this Initiative faculty and other staff from our college has been also participated in this activity.

## Report of 'Shourya din' (11 March 2018)

Kharda is famous medieval historical place. Here are many historical places like sultangadh, twelve hemadpanthi shiv temples Nimbalkar's tomb (Gadhi), In 11 March 1795 Maratha Vs Nizam battle took place . Maratha Swaraj won this battle and expand their boundaries. In memory of glorious victory of maratha's,Which has completed 223 years, department of history organize "shorya Din" every year. At the earliest we prayed to the Chhatrapati Shivaji Maharaj, In this activity we collaborate with surrounding schools, social activist, as well as local board representatives. In this program we undertake the initiative of cleaning of the historical place by taking lead role in the cleanliness program. We organize lecture at 'Rantekadi' for aware to our students about our historical background and battle of kharda. In the memory of great warriors a tribute has been paid on the behalf of our collage. To make aware of the place we arranged a Bike rally in the Kharda Town.