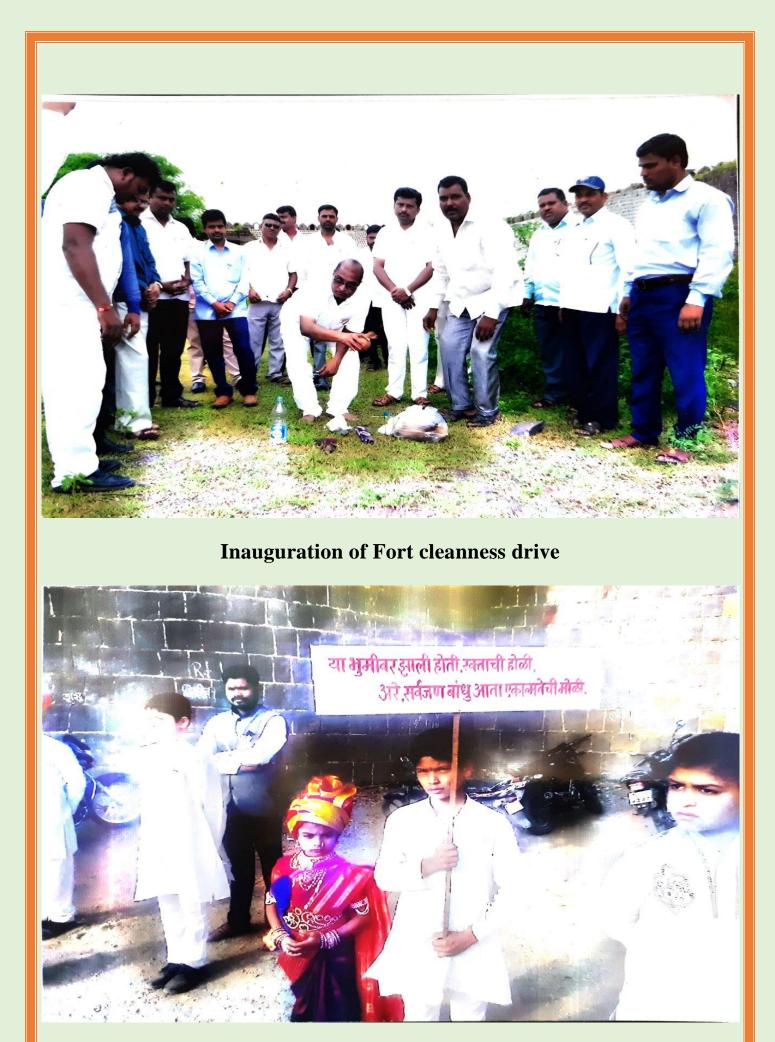

# Department of History and N.S.S.

Fort Sultangarh Sanitation Campaign Report-

Responding to the appeal made by the Archaeological Department of the Government of Maharashtra, Nashik. From 17/9/2016 to 18/9/2016, the Department of National Service Scheme and Department of History of Shri Sant Gajanan College carried out a cleaning and sanitation campaign at Sultan Garh in Kharda. Sarpanch of Kharda village Hon. Shivkumar Gulve, former Panchayat Samiti member Hon. Vijay Singh Golekar; President of Kharda Various Executive Society Hon. Chandrakant Golekar, was present. Welcoming the dignitaries and introductory remarks were made by Principal Shri. Mohan Gulve. On behalf of the Archaeological Department of the Government of Maharashtra, Nashik, Mr. Kulkarni guided the students of college on this subject. Archaeological DepartmentGuided about how to eradicate the overgrown trees on the fort wall. On this occasion, members of the local gram panchayat and eminent citizens of the village were invited by the college for the preservation and conservation of the historical monument at Kharda. The students cleared all the trees on the fort wall. 80 students of (N.S.S.) participated in this campaign.