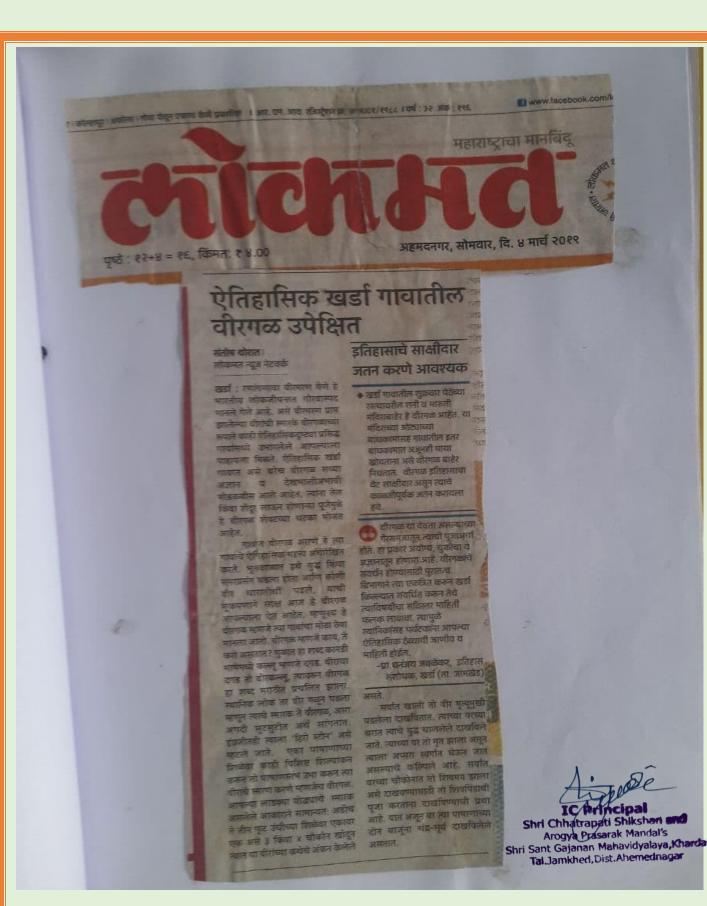

# खर्डा किल्ल्यावर शौर्यदिन साजरा शिवप्रतिमेचे पूजन : मराठवाड्यातून शिवप्रेमींची किल्ल्याला भेट

लोकमत न्यूज नेटवर्क

खर्डा : मराठ्यांच्या विजयाचे प्रतीक म्हणून तसेच लढाईला २२३ वर्षे पूर्ण झाल्याबद्दल खर्डा भुईकोट किल्ल्यावर रविवारी जामखेड तालुक्यासह मराठवाड्यातील शिवप्रोमी एकत्र आले. किल्ला दरवाजावर शिवप्रतिमेची पूजन सरपंच संजय गोपाळघरे, भाजपंचे तालुकाध्यक्ष रवी सुरवसे यांच्या हस्ते करण्यात आले.

शिवप्रतिष्ठान हिंदुस्थानचे तालुकाध्यक्ष पांड्राजे भोसले, दादा सरलोबत, संजय काशीद, गणेश पथार,

1

शुभम रनभोर, वेजीनाथ पारील, तुळशीदास गोपाळघरे, मनोज पवार, अनिल धोत्रे, सुनील गोलेकर, रुपेश खारगे यांच्या प्रमुख उपस्थितीत पार पडला.

प्रतिमा पूजन झाल्यावर विजयीरथ व मोटारसायकल रॅली काढण्यात आली. ही रॅली किल्ला मैदानाशेजारी ११ मार्च १७९५ ला कुटनितीज्ज नाना फडणवीस आणि रणझुंजार महादजी शिंदे आणि मर्द मावळ्यांनी निजामशाही मातीत घालून रणटेकडीवर मगवा झेंडा डोलत ठेवून रणात विजय मिळवला. तोच दिवस ११ मार्च (रविवार) शौर्यादन म्हणून साजरा केला जातो. पवित्र पावन भूमी रणटेकडी याच

पावत्र पावन भूना रगरबाज गर विकाणी यिजयाचे प्रतिक म्हणून विजयस्तेम उभारला आहे तेथे रचिवारी सर्व शिवप्रेमी जमा झाले. समदेकडीयर इतिहासकार प्रा.धनंजय जवळेकर यांचे व्याख्यान झाले. ते म्हण्पाले. मराठ्यांचा विजय आजही प्रेरणादायी आहे. राडचांची भूमी एकतेचा संदेश देणारी आहे. एकत्रित येउन विजय कसा संपादन कराया हे एकच व्यलंत उदाहरण आहे. यांचेळी उपस्थित शिवप्रेमी पुले, पुली यांनी दांहपड़ा. लाठी-काठी, तलवारबाजी असे चित्तवरारक प्रात्याक्षिक सादर केली.