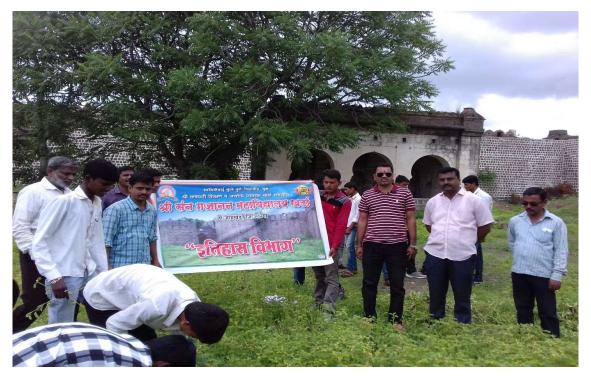

| P.V.B.A                                                                                                                                                                                                                                                                                                                                                                                                                                                                                                                                                                                                                                                                                             | Judhanivir     |



Study tour at Kharda (Experimental study)



Arogya Prasarak Mandal's Shri Chhatrapati Shikshen and Arogya Prasarak Mandal's Shri Sant Gajanan Mahavidyalaya,Kharde Tai Jamkhed,Dist,Ahemednaga

### Study Tour Report - 2019-20

- Department of History -

Kharda is famous medieval historical place. Here are many historical places like sultangadh, twelve hemadpanthi shiv temples, Nimbalkar's tomb (Gadhi), In 11 March 1795 Maratha Vs Nizam battle took place. Maratha Swaraj won this battle and expands their boundaries. We organize lecture at 'Rantekadi' for aware to our students about our historical background and battle of kharda. In the memory of great warriors a tribute has been paid on the behalf of our collage. We meet nimbalkartomb(chatri ), hemadpanti shiv temple3*g* students participat