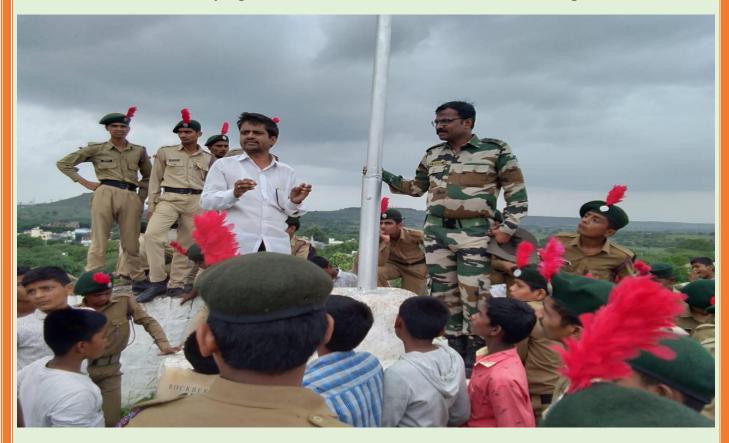

> Sub: To Provide Historical Information about Kharda Place. Respected Sir,

With mention above Subject our NCC Department of Jamkhed Mahvidyalalaya, visiting on Historical Place of Kharda on 28.July 2019 at 15:00 Hrs.

So I kindly request to you came on kharda fort and give the valuable historical information about kharda Place,

Thanking you

Yours Faithfully,

512hallue

Principal Jamkhed Mahavidyalaya, Jamkhed Tq. Jamkhed Dist. Ahmednagar

## The people's Education Society's Jamkhed Mahayidyalaya, Jamkhed NCC DEPARTMENTAL ACTIVITY