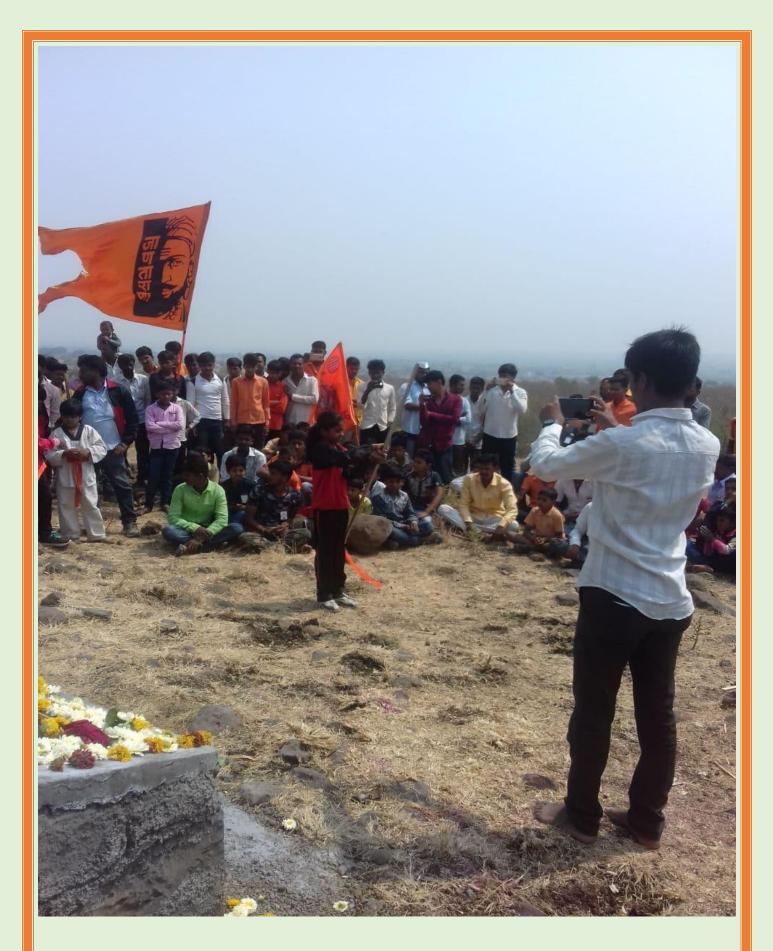

## Shri Sant Gajanan Mahavidyalaya, Kharda Department of History Report of shourya Din- 2017

The battle of Kharda took place in 1795 between Nizam and Maratha confederacy, in which Nizam was badly defeated. In this historically famous war near about 4000 worriers of either side lost their lives. The place where the actual battle took place is named as 'Rantekdi', at this place on the behalf of our college we erected a small memorial named as 'Vijaystambh'. History dept. of our college organized a lecture based on the battle of Kharda to know the history of kharda war to our students. In this lecture 40 students of our college as well as students from the surrounding schools and citizens from the vicinity participated in this lecture. In this Initiative faculty and other staff from our college has been also participated in this activity.

## Report of 'Shourya din' (11 March 2018)

Kharda is famous medieval historical place. Here are many historical places like sultangadh, twelve hemadpanthi shiv temples Nimbalkar's tomb (Gadhi), In 11 March 1795 Maratha Vs Nizam battle took place . Maratha Swaraj won this battle and expand their boundaries. In memory of glorious victory of maratha's,Which has completed 223 years, department of history organize "shorya Din" every year. At the earliest we prayed to the Chhatrapati Shivaji Maharaj, In this activity we collaborate with surrounding schools, social activist, as well as local board representatives. In this program we undertake the initiative of cleaning of the historical place by taking lead role in the cleanliness program. We organize lecture at 'Rantekadi' for aware to our students about our historical background and battle of kharda. In the memory of great warriors a tribute has been paid on the behalf of our collage. To make aware of the place we arranged a Bike rally in the Kharda Town.