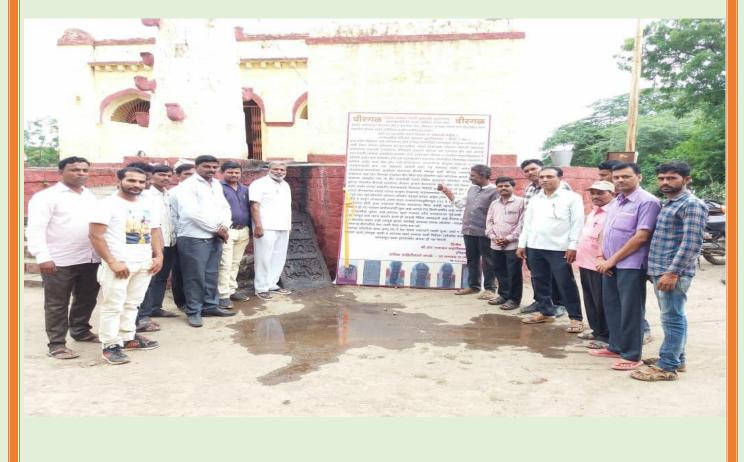

Placed Information bord for arising awareness about Neglected Viragal (Hero Stone) at Kharda Town

11.1.1

वीरगळ

#### Departmaent of History

#### Veer gal (Hero stone ) Preservation Report - 15 Jan 2019

Due to the fact that heroic death on Battle field is considered auspicious in the Indian tradition, Veergals (Hero stones) were established in the states of Maharashtra and Karnataka in memory of these valiant warriors. The battlefield of these brave heroes was engraved on it; this tradition existed in Maharashtra till the 15th century. In different places in the historical village of Kharda, this Veergal(Hero stones) was neglected. These Veergal's (Hero stones) were collected and saved so that the common villagers would know the heroic heritage of their village. Also, in order to protect this emerald, detailed information boards were put up next to it. In order to inform the local people about this, the news was published in the newspaper. A letter was sent to the Archaeological Department of the Government of Maharashtra to protect the Veergal. The Archaeological Department responded and the college was allowed to protect the Veergal. Accordingly, it has been protected byour College on behalf of the Board of History Studies.