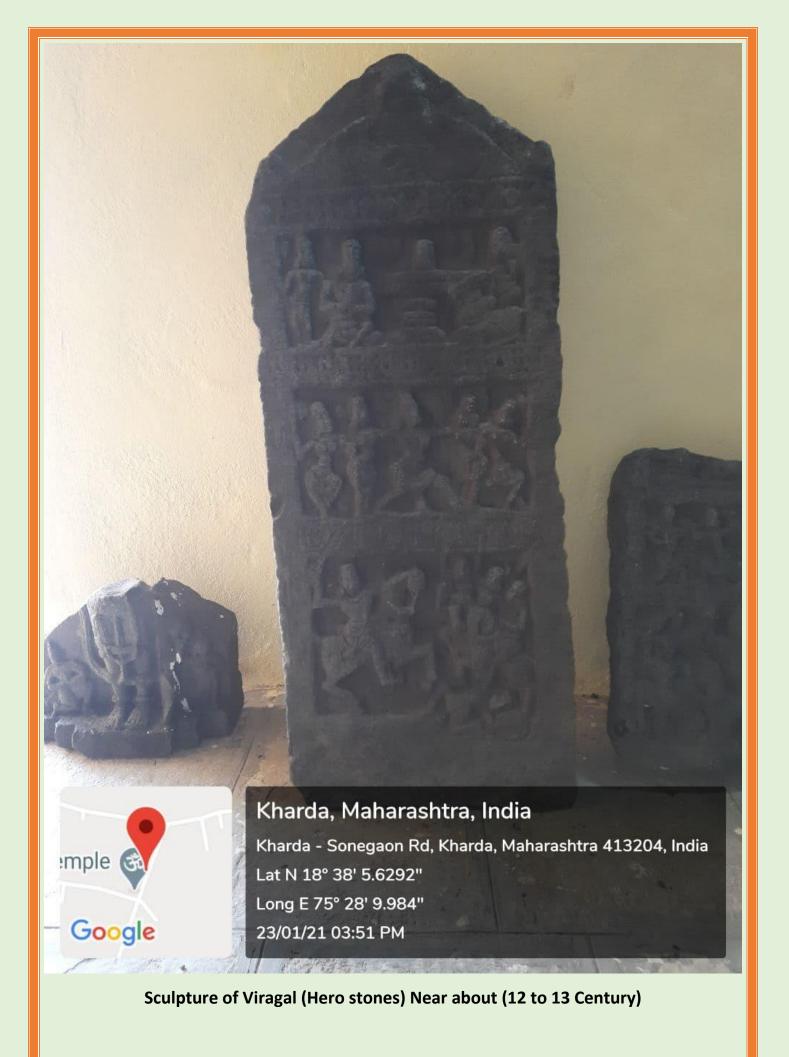

Sculpture of Viragal (Hero stones) Near about (12 to 13 Century)

18 5 50 1 2 2 2

Id. No. PU/AN/ASC/028(1984) College Code No. 167 College Exam Center No. 092

Website www.pesjmj.Com Email Id. pesjkdcollege@gmail.com.