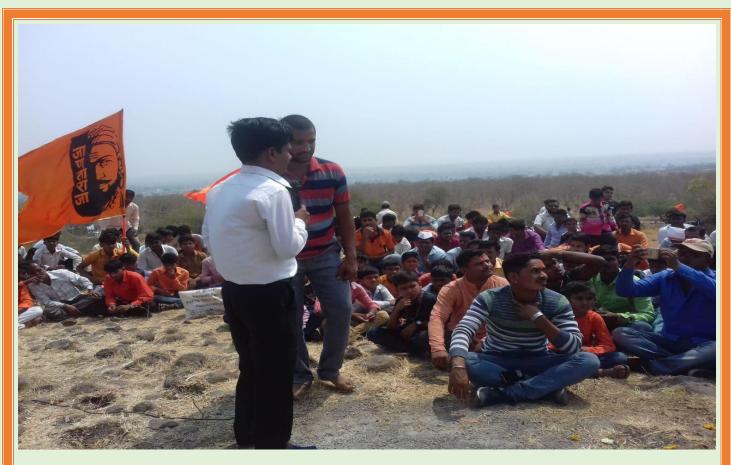

## Shri Sant Gajanan Mahavidyalaya, Kharda Department of History Report of shourya Din- 2017

The battle of Kharda took place in 1795 between Nizam and Maratha confederacy, in which Nizam was badly defeated. In this historically famous war near about 4000 worriers of either side lost their lives. The place where the actual battle took place is named as 'Rantekdi', at this place on the behalf of our college we erected a small memorial named as 'Vijaystambh'. History dept. of our college organized a lecture based on the battle of Kharda to know the history of kharda war to our students. In this lecture 40 students of our college as well as students from the surrounding schools and citizens from the vicinity participated in this lecture. In this Initiative faculty and other staff from our college has been also participated in this activity.

## Report of 'Shourya din' (11 March 2018)

Kharda is famous medieval historical place. Here are many historical places like sultangadh, twelve hemadpanthi shiv temples Nimbalkar's tomb (Gadhi), In 11 March 1795 Maratha Vs Nizam battle took place . Maratha Swaraj won this battle and expand their boundaries. In memory of glorious victory of maratha's,Which has completed 223 years, department of history organize "shorya Din" every year. At the earliest we prayed to the Chhatrapati Shivaji Maharaj, In this activity we collaborate with surrounding schools, social activist, as well as local board representatives. In this program we undertake the initiative of cleaning of the historical place by taking lead role in the cleanliness program. We organize lecture at 'Rantekadi' for aware to our students about our historical background and battle of kharda. In the memory of great warriors a tribute has been paid on the behalf of our collage. To make aware of the place we arranged a Bike rally in the Kharda Town.