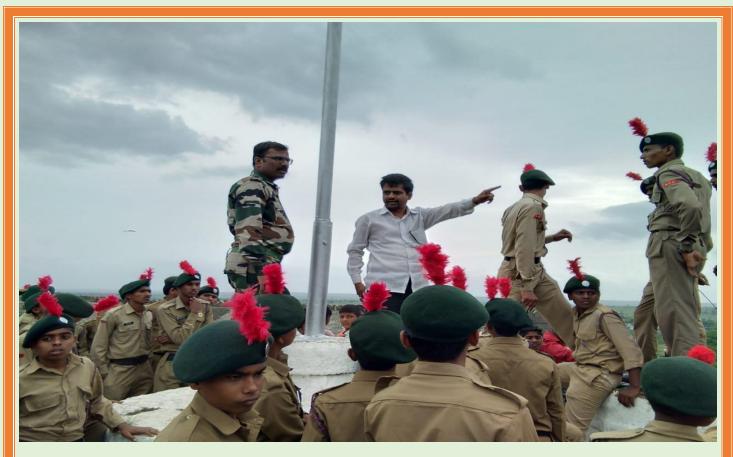

> Sub: To Provide Historical Information about Kharda Place. Respected Sir,

With mention above Subject our NCC Department of Jamkhed Mahvidyalalaya, visiting on Historical Place of Kharda on 28.July 2019 at 15:00 Hrs.

So I kindly request to you came on kharda fort and give the valuable historical information about kharda Place,

Thanking you

Yours Faithfully,

512hallue

Principal Jamkhed Mahavidyalaya, Jamkhed Tq. Jamkhed Dist. Ahmednagar

## The people's Education Society's Jamkhed Mahayidyalaya, Jamkhed NCC DEPARTMENTAL ACTIVITY