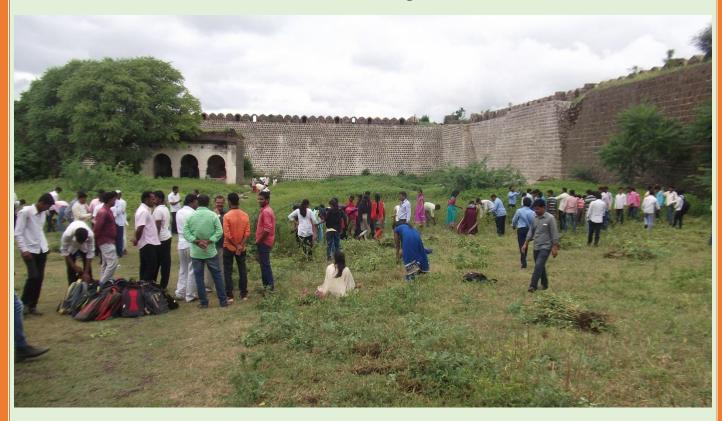

# Department of History and N.S.S.

Fort Sultangarh Sanitation Campaign Report-

Responding to the appeal made by the Archaeological Department of the Government of Maharashtra, Nashik. From 17/9/2016 to 18/9/2016, the Department of National Service Scheme and Department of History of Shri Sant Gajanan College carried out a cleaning and sanitation campaign at Sultan Garh in Kharda. Sarpanch of Kharda village Hon. Shivkumar Gulve, former Panchayat Samiti member Hon. Vijay Singh Golekar; President of Kharda Various Executive Society Hon. Chandrakant Golekar, was present. Welcoming the dignitaries and introductory remarks were made by Principal Shri. Mohan Gulve. On behalf of the Archaeological Department of the Government of Maharashtra, Nashik, Mr. Kulkarni guided the students of college on this subject. Archaeological DepartmentGuided about how to eradicate the overgrown trees on the fort wall. On this occasion, members of the local gram panchayat and eminent citizens of the village were invited by the college for the preservation and conservation of the historical monument at Kharda. The students cleared all the trees on the fort wall. 80 students of (N.S.S.) participated in this campaign.