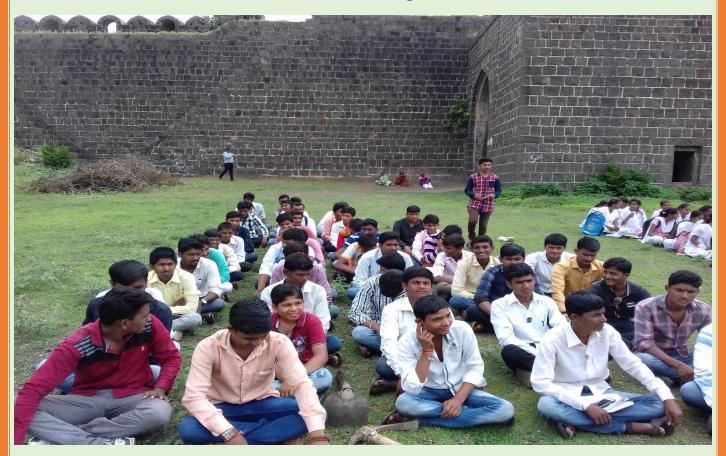

## Report of 'Shourya din' (11 March 2018)

Kharda is famous medieval historical place. Here are many historical places like sultangadh, twelve hemadpanthi shiv temples Nimbalkar's tomb (Gadhi), In 11 March 1795 Maratha Vs Nizam battle took place . Maratha Swaraj won this battle and expand their boundaries. In memory of glorious victory of maratha's,Which has completed 223 years, department of history organize "shorya Din" every year. At the earliest we prayed to the Chhatrapati Shivaji Maharaj, In this activity we collaborate with surrounding schools, social activist, as well as local board representatives. In this program we undertake the initiative of cleaning of the historical place by taking lead role in the cleanliness program. We organize lecture at 'Rantekadi' for aware to our students about our historical background and battle of kharda. In the memory of great warriors a tribute has been paid on the behalf of our collage. To make aware of the place we arranged a Bike rally in the Kharda Town.

Head & Asst. Prof. Dept. of History Shri Sant Gajanan Mahavidyalaya, Kharda, Tal. Jamkhed, Dist. A.Nagar

cipa

Celebrating Shourya Din 11 March 2018

Shri Chhatrapati Shikshan and Arogya Prasarak Mandal's Shri Sant Gajanan Mahavidyalaya, Kharda Tal.Jamkhed, Dist.Ahemednagar