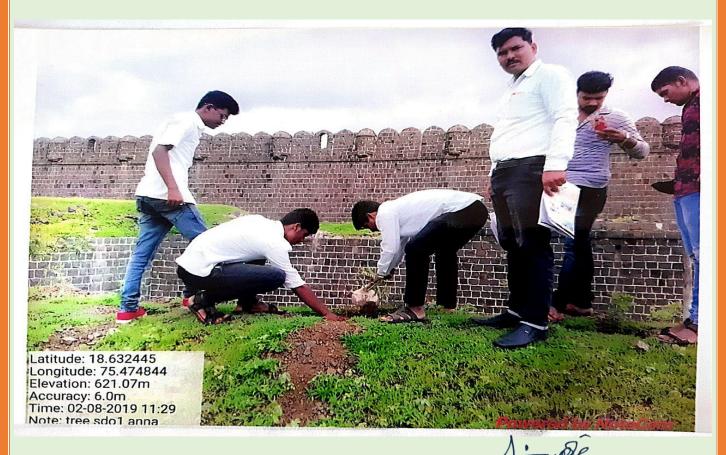

#### Veer gal (Hero stone ) Preservation Report - 15 Jan 2019

Due to the fact that heroic death on Battle field is considered auspicious in the Indian tradition, Veergals (Hero stones) were established in the states of Maharashtra and Karnataka in memory of these valiant warriors. The battlefield of these brave heroes was engraved on it; this tradition existed in Maharashtra till the 15th century. In different places in the historical village of Kharda, this Veergal(Hero stones) was neglected. These Veergal's (Hero stones) were collected and saved so that the common villagers would know the heroic heritage of their village. Also, in order to protect this emerald, detailed information boards were put up next to it. In order to inform the local people about this, the news was published in the newspaper. A letter was sent to the Archaeological Department of the Government of Maharashtra to protect the Veergal. The Archaeological Department responded and the college was allowed to protect the Veergal. Accordingly, it has been protected byour College on behalf of the Board of History Studies.

Kharda, Maharashtra, India Kharda - Sonegaon Rd, Kharda, Maharashtra 413204, India Lat N 18° 38' 5.5356'' Long E 75° 28' 9.8976'' 23/01/21 03:51 PM

Sculpture of Viragal (Hero stones) Near about (12 to 13 Century)