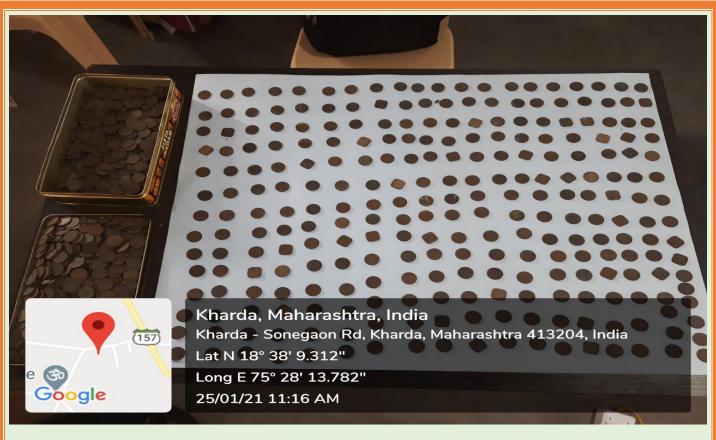

## **Implementation of the Activity:**

Since activity is introduced, the college has taken a regular practice of cleaning the forte, taking care of Hero-stones which is near to temple, the flex is displayed with information about hero-stone. To preserve this Hero-stone, the college has submitted letter to the Archaeology department and with their permission, it has been kept safe inside the forte area. Per year, on 11 March, The Vijay Din is celebrated by the college. The collection of coins and weapons which found in the campus of the forte is also regular annual practice of the college.