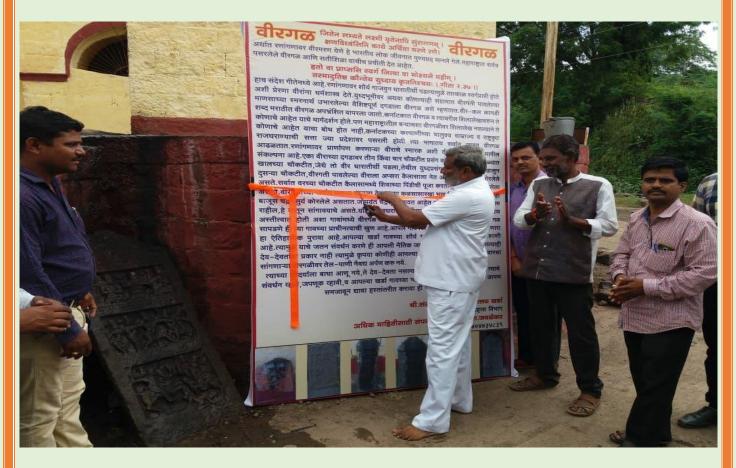

Shri Chhatrapati Shikshan and Arogya Prasarak Mandal's Shri Sant Gajanan Mahavidyalaya,Kharda Tal.Jamkhed,Dist.Ahemednagar

Placed Information bord for arising awareness about Neglected Viragal (Hero Stone) at Kharda Town

स्परित्व किनि कार्च आर्थित महने रणे। ज्यात रक्षणवादर वीरमरण येणे हे भाषतीय लोक जीवनात पुषयप्रद मानले गेले. महाराष्ट्रात सर्वज पसरलेले वीरगळ आणि सतीशिका याचीच प्रचीती देत आहेत.

हतो वा प्राप्ससि स्वर्ग जिल्वा वा मोश्यसे महीम् । तस्माद्तिष्ठ कौन्तेय युघ्दाय कृतनिश्चयः । गीता २.३७ ॥

हाव संदेश गीतेमध्ये आहे. रणांगणावर शौर्य गाजवुन धारातीथीं पडल्यामुळे तात्काळ स्वर्गप्राप्ती हाते अशी प्रेरणा वीरांना धर्मशास्त्र देते.युध्दभूमीवर अथवा कोणत्याही संग्रामात वीरगती पावलेल्या माणसाच्या स्मरनार्थ उभाउलेल्या वैशिष्टपूर्ण दगडाला वीरगळ असे म्हणतात.वीर-कल कानडी शब्द मराठीत वीरगळ अपभ्रंशित वापरला जातो.कर्नाटकात वीरगळ व त्यावरील शिलालेखावरून ते कोणाचे आहेत याचे मार्गदर्शन होते.पण महाराष्ट्रातील बन्याचशा वीरगळीवर शिलालेख नसल्याने ते कोणाचे आहेत याचा बोध होत नाही कर्नाटकच्या कल्याणीच्या चालुक्य साम्राज्य व राष्ट्रकुट राजघराण्याची सत्ता ज्या प्रदेशावर पसरली होती त्या भागातच सर्वात जास्त वीरगळ आढळतात.रणांगणावर प्रार्णापण करणाऱ्या वीराचे स्मारक अशी वीगरळ उभारणी मागील संकल्पना आहे. एका वीराच्या दगडावर तीन किंबा चार चौकटीत प्रसंग कोरलेला असतो. सगळ्यात खालच्या चौकटीत, जेथे तो वीर धारातीर्थी पडला, तेथील युध्दप्रसंग कोरलेला असतो. खालुन दुसऱ्या चौकटीत, वीरगती पावलेल्या वीराला अप्सरा कैलासाला, नेत आहेत असे शिल्प कोरलेले असते. सर्वात वरच्या चौकटीत कैलासामध्ये शिवाच्या पिंडीची पूजा करताना तो वीर दाखविलेला असतो.वीरगळाच्या सर्वात वरच्या बाजुला देवळाच्या कळसासारखा भाग दिसतो व त्याच्या दोन्ही णजूस चंद्र-सुर्य कोरलेले असतात.जोपर्यंत चंद्रसूर्य उगवत आहेत, तोवर या वीराघी किर्ती कायम रहील, हे यातून सांगावयाचे असते.यादव राजघराण्यापूर्वीपासुन (१२ वे शतक) जी खेडी-गाव अजीत्वात होती अशा गावांमध्ये वीरगळ सापडतात किंवा असेही म्हणता येईल की वीरगळ सापडणे ही त्या गावच्या प्राचीनत्वाची खुण आहे.आपले गाव किती प्राचीन आहे याची साक्ष देणारा हा ऐतिहासीक पुरावा आहे.आपल्या खर्डा गावच्या शौर्य गाजवणाऱ्या पूर्वजांची ही निशाणी गहे.त्यामुळे याचे जतन संवर्धन करणे ही आपली नैतिक जबाबदारी आहे.वीरगळ हा कोणत्याही देव-देवतांचा प्रकार नाही त्यामुळे कृपया कोणीही आपल्या गावचा शौर्याचा -पराक्रमाचा वारसा सांगणाऱ्या वीरगळीवर तेल-पाणी नैवद्य अर्पण करू नये.

त्याच्या सौदर्याला बाधा आणू नये,ते देव-देवता नसल्याने त्याची पूजा-अर्चा न करता त्याचे संवर्धन व्हावे, जपणूक व्हावी,व आपल्या खर्डा गावच्या भावी पिढीला (शौर्याचा वारसा) आपण समजावून द्यावा हस्तांतरीत करावा ही नम्न विनंती.

विनीत श्री.संत गजानून महाविद्यालय खडा इतिहास विभाग अधिक माहितीसाठी संपर्क :- प्रा.धनंजय श.जवळेकर मो.९४०४७३४८३९

Placed Information bord for arising awareness about Neglected Viragal (Hero Stone) at Kharda Town