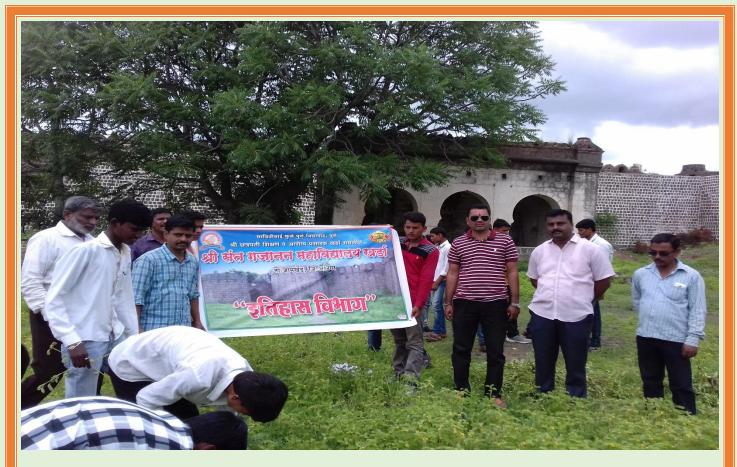

### Department of History

## Report of 'Shourya din' (11 March 2018)

Kharda is famous medieval historical place. Here are many historical places like sultangadh, twelve hemadpanthi shiv temples Nimbalkar's tomb (Gadhi), In 11 March 1795 Maratha Vs Nizam battle took place . Maratha Swaraj won this battle and expand their boundaries. In memory of glorious victory of maratha's,Which has completed 223 years, department of history organize "shorya Din" every year. At the earliest we prayed to the Chhatrapati Shivaji Maharaj, In this activity we collaborate with surrounding schools, social activist, as well as local board representatives. In this program we undertake the initiative of cleaning of the historical place by taking lead role in the cleanliness program. We organize lecture at 'Rantekadi' for aware to our students about our historical background and battle of kharda. In the memory of great warriors a tribute has been paid on the behalf of our collage. To make aware of the place we arranged a Bike rally in the Kharda Town.