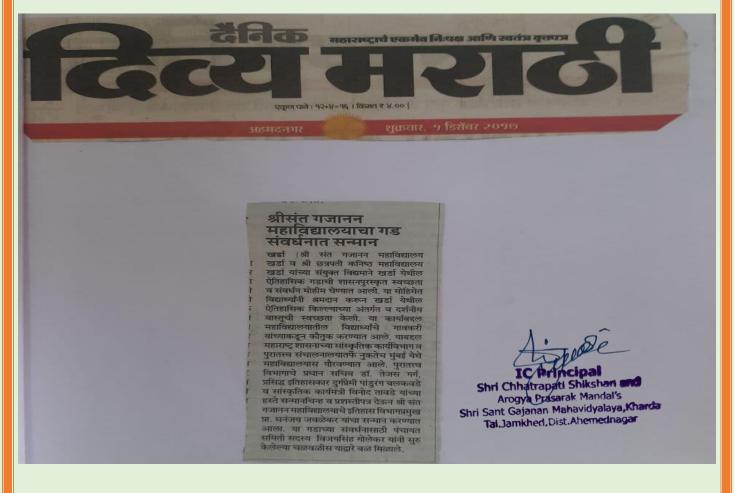

## Fort cleanness award (Govt. of Maharashtra, Cultural Department)

Shri Chhatrapati Shikshan and Arogya Prasarak Mandal's Shri Sant Gajanan Mahavidyalaya,Kharda Tal.Jamkhed,Dist.Ahemednagar

Mr. Jawalekar D. R, Assistant professor (History) at the time of accepted Fort cleanness award

Students are cleaning fort 2016

cipal

IC Principal Shri Chhatrapati Shikshan and Arogya Prasarak Mandal's Shri Sant Gajanan Mahavidyalaya, Kharda Tal.Jamkhed, Dist.Ahemednagar