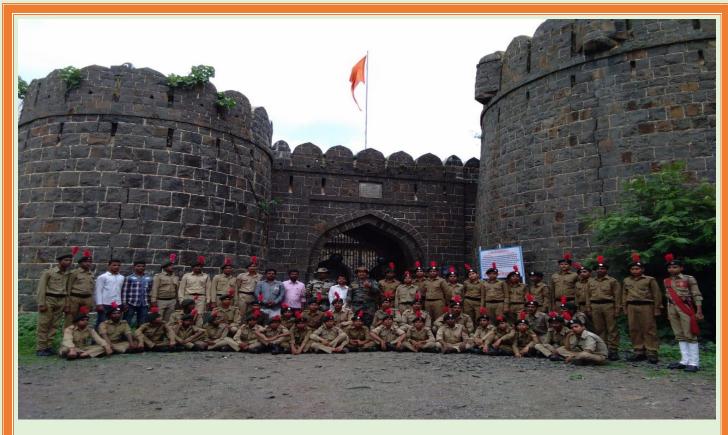

> Sub: To Provide Historical Information about Kharda Place. Respected Sir,

With mention above Subject our NCC Department of Jamkhed Mahvidyalalaya, visiting on Historical Place of Kharda on 28.July 2019 at 15:00 Hrs.

So I kindly request to you came on kharda fort and give the valuable historical information about kharda Place,

Thanking you

Yours Faithfully,

512hallue

Principal Jamkhed Mahavidyalaya, Jamkhed Tq. Jamkhed Dist. Ahmednagar

## The people's Education Society's Jamkhed Mahayidyalaya, Jamkhed NCC DEPARTMENTAL ACTIVITY