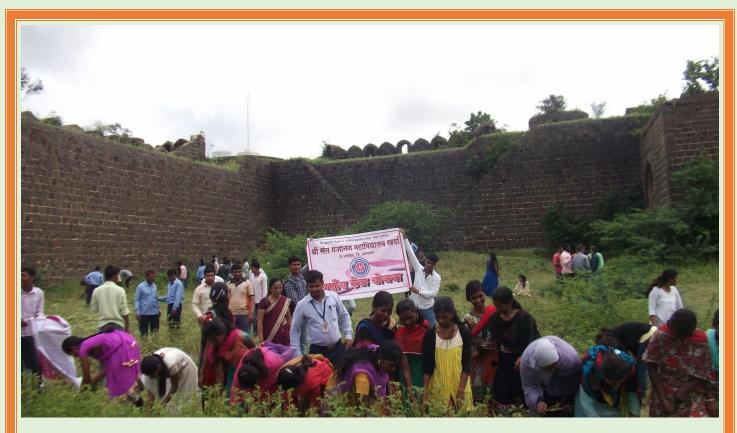

## Fort Cleanup Campaign Report(2017)

To clean and conservation the historical fort at Kharda. On 14/08/2017, all the schools in Kharda area were involved on behalf of the history department of the college. An invitation letter was sent to the Headmaster of all the schools. Responding to the call of the college, Zilla Parishad School, Kharda English School, Kharda, Gram Panchayat, Kharda gave their active participation in this program. Awareness rounds were taken out from the village for the publicity of this program. Through this, the school children participated in the conservation work and became aware of the need to preserve and nurture their historical heritage in the village. On this occasion, the head of the history department, Assist prof. Dhananjay Jawalekar informed the students about the historical heritage of Kharda area. Principal Mohan Gulve appealed to all students to take part in it as it is their duty to preserve their historical heritage.