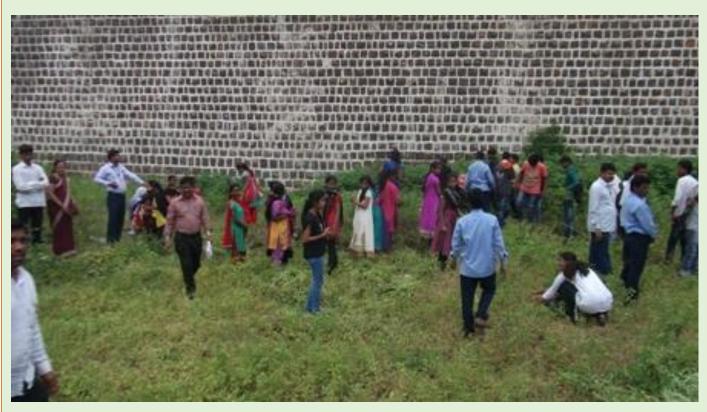

# Department of History and N.S.S.

Fort Sultangarh Sanitation Campaign Report-

Responding to the appeal made by the Archaeological Department of the Government of Maharashtra, Nashik. From 17/9/2016 to 18/9/2016, the Department of National Service Scheme and Department of History of Shri Sant Gajanan College carried out a cleaning and sanitation campaign at Sultan Garh in Kharda. Sarpanch of Kharda village Hon. Shivkumar Gulve, former Panchayat Samiti member Hon. Vijay Singh Golekar; President of Kharda Various Executive Society Hon. Chandrakant Golekar, was present. Welcoming the dignitaries and introductory remarks were made by Principal Shri. Mohan Gulve. On behalf of the Archaeological Department of the Government of Maharashtra, Nashik, Mr. Kulkarni guided the students of college on this subject. Archaeological DepartmentGuided about how to eradicate the overgrown trees on the fort wall. On this occasion, members of the local gram panchayat and eminent citizens of the village were invited by the college for the preservation and conservation of the historical monument at Kharda. The students cleared all the trees on the fort wall. 80 students of (N.S.S.) participated in this campaign.