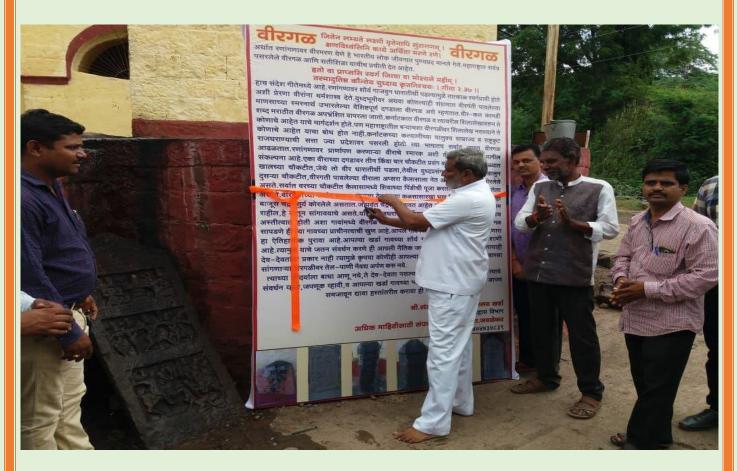

Placed Information bord for arising awareness about Neglected Viragal (Hero Stone) at Kharda Town

11.1.1

वीरगळ

#### Veer gal (Hero stone ) Preservation Report - 15 Jan 2019

Due to the fact that heroic death on Battle field is considered auspicious in the Indian tradition, Veergals (Hero stones) were established in the states of Maharashtra and Karnataka in memory of these valiant warriors. The battlefield of these brave heroes was engraved on it; this tradition existed in Maharashtra till the 15th century. In different places in the historical village of Kharda, this Veergal(Hero stones) was neglected. These Veergal's (Hero stones) were collected and saved so that the common villagers would know the heroic heritage of their village. Also, in order to protect this emerald, detailed information boards were put up next to it. In order to inform the local people about this, the news was published in the newspaper. A letter was sent to the Archaeological Department of the Government of Maharashtra to protect the Veergal. The Archaeological Department responded and the college was allowed to protect the Veergal. Accordingly, it has been protected byour College on behalf of the Board of History Studies.