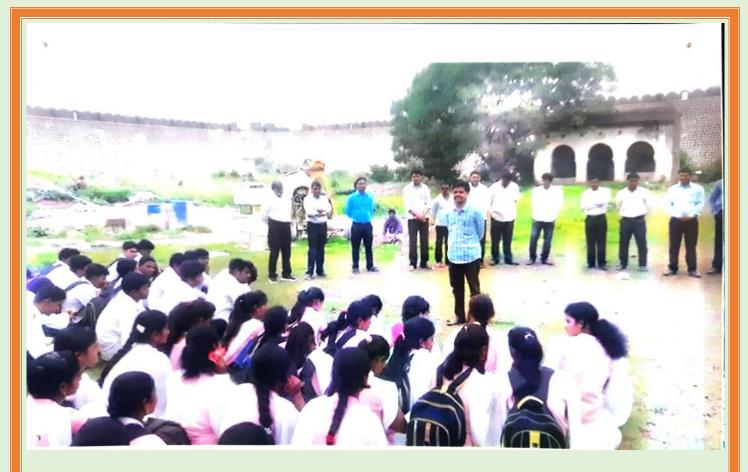

## Fort Cleanup Campaign Report(2017)

To clean and conservation the historical fort at Kharda. On 14/08/2017, all the schools in Kharda area were involved on behalf of the history department of the college. An invitation letter was sent to the Headmaster of all the schools. Responding to the call of the college, Zilla Parishad School, Kharda English School, Kharda, Gram Panchayat, Kharda gave their active participation in this program. Awareness rounds were taken out from the village for the publicity of this program. Through this, the school children participated in the conservation work and became aware of the need to preserve and nurture their historical heritage in the village. On this occasion, the head of the history department, Assist prof. Dhananjay Jawalekar informed the students about the historical heritage of Kharda area. Principal Mohan Gulve appealed to all students to take part in it as it is their duty to preserve their historical heritage.

## Shri Sant Gajanan Mahavidyalaya, Kharda Department of History Report of shourya Din- 2017

The battle of Kharda took place in 1795 between Nizam and Maratha confederacy, in which Nizam was badly defeated. In this historically famous war near about 4000 worriers of either side lost their lives. The place where the actual battle took place is named as 'Rantekdi', at this place on the behalf of our college we erected a small memorial named as 'Vijaystambh'. History dept. of our college organized a lecture based on the battle of Kharda to know the history of kharda war to our students. In this lecture 40 students of our college as well as students from the surrounding schools and citizens from the vicinity participated in this lecture. In this Initiative faculty and other staff from our college has been also participated in this activity.