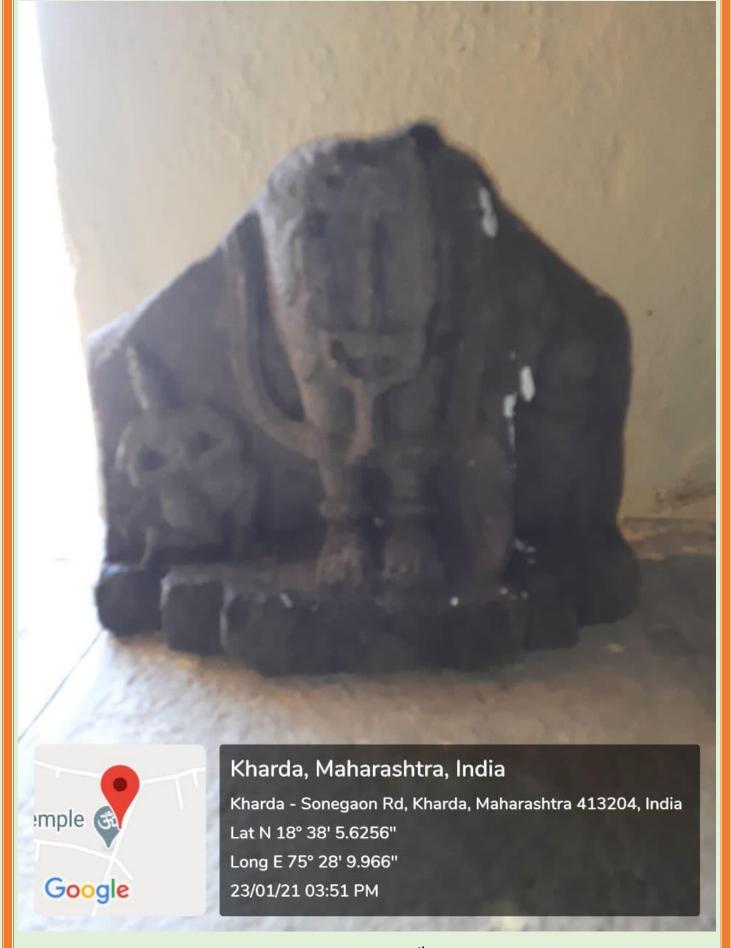

Sculpture of Viragal (Hero stones) Near about (12 to 13 Century)

cipa

Sculpture of Lord Vishnu Near about 12<sup>th</sup> century Chalukya period

cipal

Kharda, Maharashtra, India Kharda - Sonegaon Rd, Kharda, Maharashtra 413204, India Lat N 18° 38' 5.6292'' Long E 75° 28' 9.984'' 23/01/21 03:51 PM