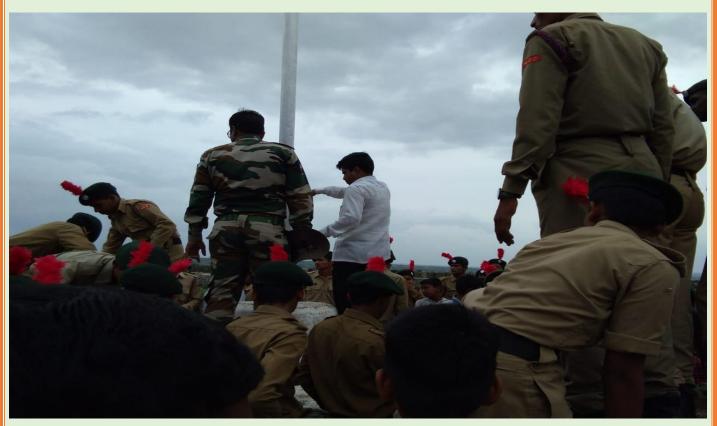

## Shri Sant Gajanan Mahavidyalaya, Kharda Department of History Report of shourya Din- 2017

The battle of Kharda took place in 1795 between Nizam and Maratha confederacy, in which Nizam was badly defeated. In this historically famous war near about 4000 worriers of either side lost their lives. The place where the actual battle took place is named as 'Rantekdi', at this place on the behalf of our college we erected a small memorial named as 'Vijaystambh'. History dept. of our college organized a lecture based on the battle of Kharda to know the history of kharda war to our students. In this lecture 40 students of our college as well as students from the surrounding schools and citizens from the vicinity participated in this lecture. In this Initiative faculty and other staff from our college has been also participated in this activity.

## Report of 'Shourya din' (11 March 2018)

Kharda is famous medieval historical place. Here are many historical places like sultangadh, twelve hemadpanthi shiv temples Nimbalkar's tomb (Gadhi), In 11 March 1795 Maratha Vs Nizam battle took place . Maratha Swaraj won this battle and expand their boundaries. In memory of glorious victory of maratha's,Which has completed 223 years, department of history organize "shorya Din" every year. At the earliest we prayed to the Chhatrapati Shivaji Maharaj, In this activity we collaborate with surrounding schools, social activist, as well as local board representatives. In this program we undertake the initiative of cleaning of the historical place by taking lead role in the cleanliness program. We organize lecture at 'Rantekadi' for aware to our students about our historical background and battle of kharda. In the memory of great warriors a tribute has been paid on the behalf of our collage. To make aware of the place we arranged a Bike rally in the Kharda Town.

Head & Asst. Prof. Dept. of History Shri Sant Gajanan Mahavidyalaya, Kharda, Tal. Jamkhed, Dist. A.Nagar

cipa

Celebrating Shourya Din 11 March 2018

Shri Chhatrapati Shikshan and Arogya Prasarak Mandal's Shri Sant Gajanan Mahavidyalaya, Kharda Tal.Jamkhed, Dist.Ahemednagar