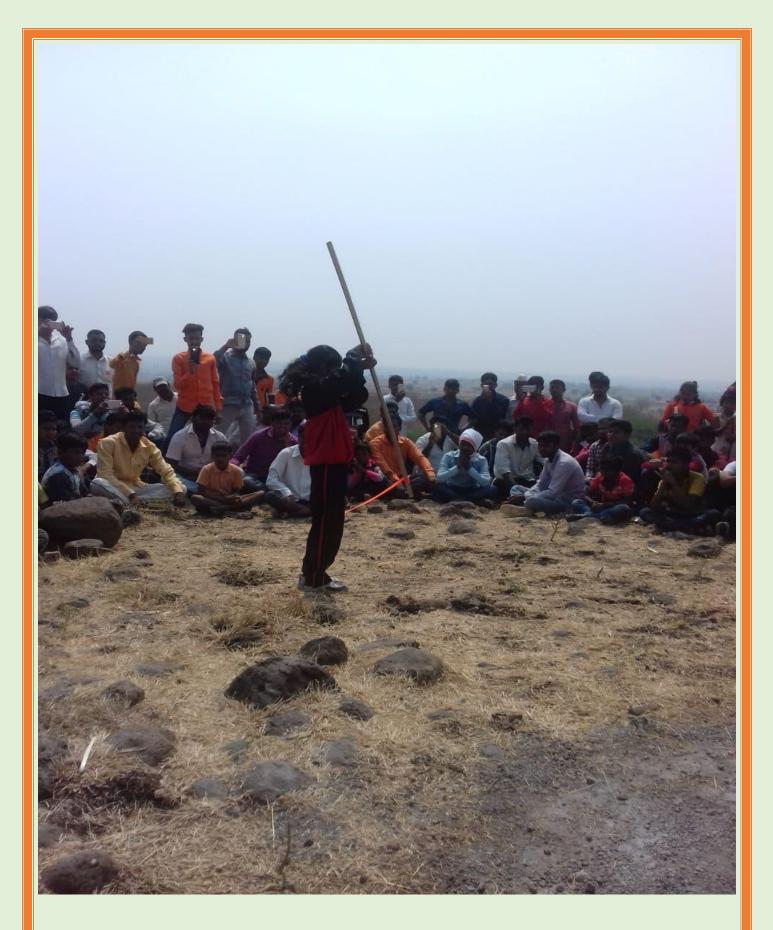

## Shri Sant Gajanan Mahavidyalaya, Kharda Department of History Report of shourya Din- 2017

The battle of Kharda took place in 1795 between Nizam and Maratha confederacy, in which Nizam was badly defeated. In this historically famous war near about 4000 worriers of either side lost their lives. The place where the actual battle took place is named as 'Rantekdi', at this place on the behalf of our college we erected a small memorial named as 'Vijaystambh'. History dept. of our college organized a lecture based on the battle of Kharda to know the history of kharda war to our students. In this lecture 40 students of our college as well as students from the surrounding schools and citizens from the vicinity participated in this lecture. In this Initiative faculty and other staff from our college has been also participated in this activity.

## Report of 'Shourya din' (11 March 2018)

Kharda is famous medieval historical place. Here are many historical places like sultangadh, twelve hemadpanthi shiv temples Nimbalkar's tomb (Gadhi), In 11 March 1795 Maratha Vs Nizam battle took place . Maratha Swaraj won this battle and expand their boundaries. In memory of glorious victory of maratha's,Which has completed 223 years, department of history organize "shorya Din" every year. At the earliest we prayed to the Chhatrapati Shivaji Maharaj, In this activity we collaborate with surrounding schools, social activist, as well as local board representatives. In this program we undertake the initiative of cleaning of the historical place by taking lead role in the cleanliness program. We organize lecture at 'Rantekadi' for aware to our students about our historical background and battle of kharda. In the memory of great warriors a tribute has been paid on the behalf of our collage. To make aware of the place we arranged a Bike rally in the Kharda Town.