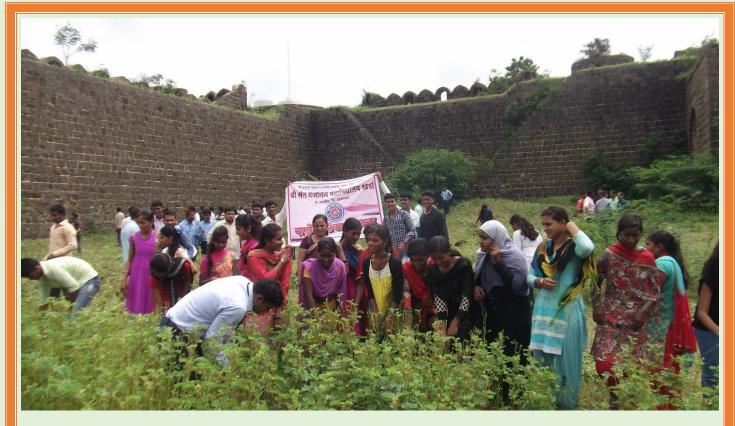

#### Veer gal (Hero stone ) Preservation Report - 15 Jan 2019

Due to the fact that heroic death on Battle field is considered auspicious in the Indian tradition, Veergals (Hero stones) were established in the states of Maharashtra and Karnataka in memory of these valiant warriors. The battlefield of these brave heroes was engraved on it; this tradition existed in Maharashtra till the 15th century. In different places in the historical village of Kharda, this Veergal(Hero stones) was neglected. These Veergal's (Hero stones) were collected and saved so that the common villagers would know the heroic heritage of their village. Also, in order to protect this emerald, detailed information boards were put up next to it. In order to inform the local people about this, the news was published in the newspaper. A letter was sent to the Archaeological Department of the Government of Maharashtra to protect the Veergal. The Archaeological Department responded and the college was allowed to protect the Veergal. Accordingly, it has been protected byour College on behalf of the Board of History Studies.

> Sub: To Provide Historical Information about Kharda Place. Respected Sir,

With mention above Subject our NCC Department of Jamkhed Mahvidyalalaya, visiting on Historical Place of Kharda on 28.July 2019 at 15:00 Hrs.

So I kindly request to you came on kharda fort and give the valuable historical information about kharda Place,

Thanking you

Yours Faithfully,

512hallue

Principal Jamkhed Mahavidyalaya, Jamkhed Tq. Jamkhed Dist. Ahmednagar