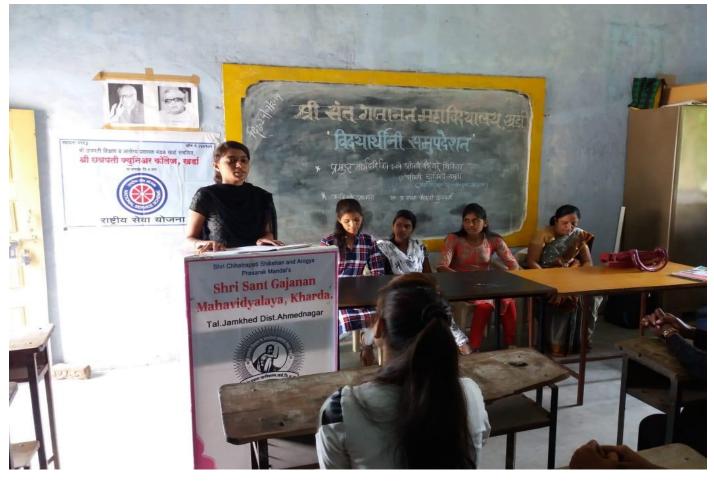

### Shri Chhatrapati Shikshan And Arogya Prasarak mandal kharda Shri Sant Gajanan Mahavidyalaya, Kharda Tal: Jamkhed, Dist: Ahmednagar Women Safety Counseling Program Organized By Dept. of NSS

#### 2016-17

#### Report

Date- 30/07/2016

On the behalf of dept. of NSS of our college 'Women Safety- Counseling Program' has been organized in our college on 29/07/2016. Dr. Mohan Gulve Principal of our college was present on the dais as the chairperson of the program, while Dipakkumar Waghmare Police Inspector, jamkhed police station has been present as the speaker of the program along with Police sub inspector Mr. sanjay Matodkar. In his speech speaker Mr. Dipakkumar Waghmare asserted the need to change the social mentality in order to control the crime. PSI Sanjay Matodkar has given the lesson of self-protection through the app " PRITISAD" prepared for police help. On the occasion program officer of NSS Prof. Mohsin Shaikh, Dr. Bharat Mengde, Shri Namdev Sahare, Police officials, teaching, non-teaching staff of our college, NSS volunteers and girls from the vicinity schools and colleges were present in a huge number. For the successful organization of this social oriented program, secretary of the institution has expressed his sincere thanks and gratitude towards the NSS unit of the college.

# श्री संत गजानन महाविद्यालय, खर्डा.

ता. जामखेड जि. अहमदनगर. राष्ट्रीय सेवा योजना विभाग **महिला सुरक्षा समुपदेशन कर्यक्रम** २०१६-१७

अहवाल

दि. २९/०७/२०१६ रोजी श्री संत गजानन महाविद्यालय, खर्डा येथे रासेयो विभागाद्वारे महिला सुरक्षा समुपदेशन कार्यक्रम घेण्यात आला. या कार्यक्रमाचे अध्यक्ष महाविद्यालयाचे प्राचार्य डॉ.मो.ना. गुळवे होते. तर प्रमुख वक्ते म्हणुन जामखेड पोलीस स्टेशनचे पोलीस निरीक्षक दिपककुमार वाघमारे, उपनिरीक्षक संजय मातोडकर हे होते. याप्रसंगी दिपककुमार वाघमारे यांनी गुन्हे निसंत्रणासाठी सामाजिक मानसिकता बदलणे गरजेचे असल्याचे सांगितले. माजी पं.स.सदस्य विजयसिंह गोलेकर यांनी महिलांना स्वरक्षणासाठी आत्मनिर्भर बनने आवश्यक असल्याचे सांगीतले. पोलीस उपनिरीक्षक संजय मातोडकर यांनी मुलींना आत्मरक्षणाचे धडे देऊन पोलीस मदतीसाठी बनवण्यात आलेल्या ॲप्स बद्दल माहिती सांगितली. याप्रसंगी नामदेव सहारे, डॉ.भारत मेंगडे, पोलीस दलातील कर्मचारी वृंद, महाविद्यालयातील प्राध्यापक, कर्मचारी तसेच रासेयो स्वयंसेवक व परिसरातील बहुसंख्य मुलींची उपस्थिती होती. या समाजभिमुख कार्यक्रमाबद्दल संस्थेचे सचिव डॉ.महेश गोलकर यांनी रासेयो युनिटचे कौतुक केले.