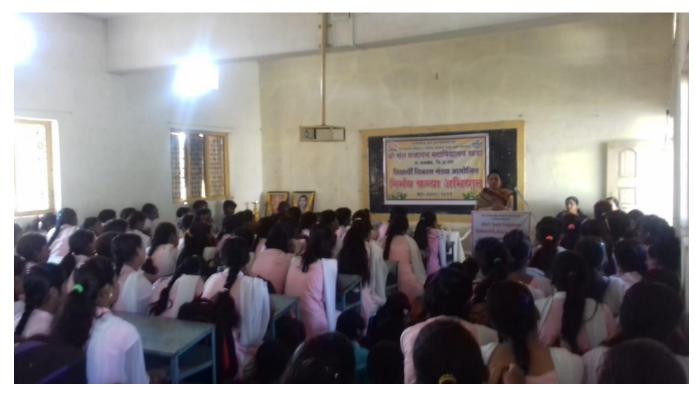

## List of programmes conducted by institute

| Sr. No. | Title of the programme                                                                                                          | Date and duration | Number of participants |
|---------|---------------------------------------------------------------------------------------------------------------------------------|-------------------|------------------------|
| 1       | Guest lecture delivered By Mr. Dipakkumar Waghamare (API) Women<br>safety – counselling programme                               | 29/07/216         | 30                     |
| 2       | Free all diseases check-up and dental diseases diagnosis camp                                                                   | 23/08/2016        | 150                    |
| 3       | Let's welcome girls baby childe                                                                                                 | 11/12/2016        | 50                     |
| 4       | Nirbhya Kanya Abhiyan, Guest lecture delivered By Mr. Ashok<br>Ujagare, Mr. Dipakkumar Waghamare                                | 24/01/2017        | 73                     |
| 5       | Nirbhya Kanya Abhiyan, Guest lecture delivered By Dr. Manisha<br>Ralebhat                                                       | 25/01/2017        | 46                     |
| 6       | Nirbhya Kanya Abhiyan, Guest lecture delivered By Mrs. Savitatai<br>Golekar, Urmila Khedkar                                     | 26/01/2017        | 46                     |
| 7       | Female foeticide workshop Organized by NSS Guest lecture delivered<br>By Dr. Swati Choudhari, Tanaji Jadhav and Rupali Kulkarni | 08/03/2017        | 200                    |
| 8       | Nirbhay Kanya Abhiyan, Guest lecture delivered By Mr. Lxman<br>Udmule                                                           | 23/01/2018        | 85                     |
| 9       | Nirbhay Kanya Abhiyan, Guest lecture delivered By Mrs. Urmali<br>Khedkar, , Mrs. Savitatai Golekar                              | 08/01/2018        | 73                     |
| 10      | Nirbhay Kanya Abhiyan, Guest lecture delivered By Mrs. Urmali<br>Bangar                                                         | 22/01/2019        | 100                    |
| 11      | Nirbhay Kanya Abhiyan, Guest lecture delivered By Mrs. Jyotitai<br>Golekar                                                      | 23/01/2019        | 102                    |
| 12      | Nirbhay Kanya Abhiyan, Guest lecture delivered By Mrs. Jyotitai<br>Golekar                                                      | 24/01/2019        | 99                     |
| 13      | Women haemoglobin check-up camp, Organized by NSS                                                                               | 29/12/2019        | 50                     |

| 14 | Dr. Babasaheb Jayakar Lecture Series, Guest lecture delivered By | 06/08/2019 | 35  |
|----|------------------------------------------------------------------|------------|-----|
|    | Swati Choudhari                                                  |            |     |
| 15 | Birth Anniversary of Savitribai Phule                            | 11/01/2020 | 35  |
| 16 | Women's Issues health and hygiene by Sharadabai Mahila Sangh     | 29/07/2019 | 27  |
| 17 | Damini Pahak, Jamkhed Police.                                    | 28/12/2019 | 116 |
| 18 | Health counselling by Doctor association Kharda                  | 28/12/2019 | 48  |
|    |                                                                  |            |     |