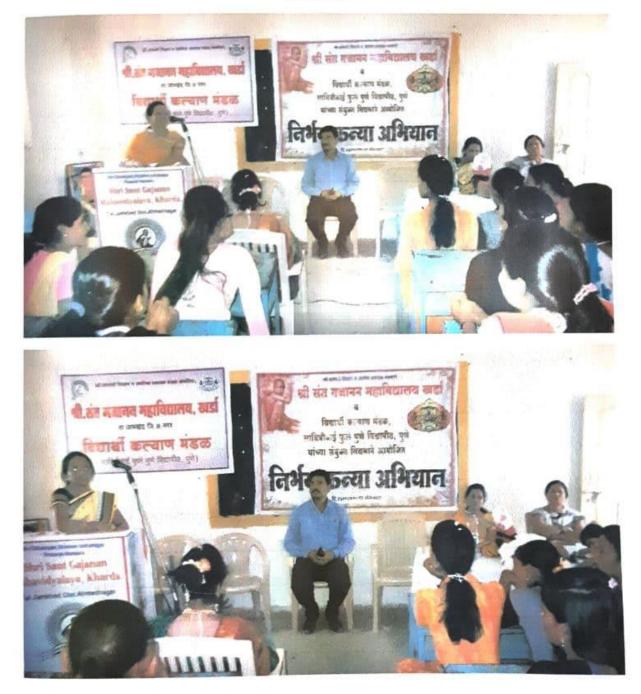

## List of programmes conducted by institute

| Sr. No. | Title of the programme                                                                                                          | Date and duration | Number of participants |
|---------|---------------------------------------------------------------------------------------------------------------------------------|-------------------|------------------------|
| 1       | Guest lecture delivered By Mr. Dipakkumar Waghamare (API) Women<br>safety – counselling programme                               | 29/07/216         | 30                     |
| 2       | Free all diseases check-up and dental diseases diagnosis camp                                                                   | 23/08/2016        | 150                    |
| 3       | Let's welcome girls baby childe                                                                                                 | 11/12/2016        | 50                     |
| 4       | Nirbhya Kanya Abhiyan, Guest lecture delivered By Mr. Ashok<br>Ujagare, Mr. Dipakkumar Waghamare                                | 24/01/2017        | 73                     |
| 5       | Nirbhya Kanya Abhiyan, Guest lecture delivered By Dr. Manisha<br>Ralebhat                                                       | 25/01/2017        | 46                     |
| 6       | Nirbhya Kanya Abhiyan, Guest lecture delivered By Mrs. Savitatai<br>Golekar, Urmila Khedkar                                     | 26/01/2017        | 46                     |
| 7       | Female foeticide workshop Organized by NSS Guest lecture delivered<br>By Dr. Swati Choudhari, Tanaji Jadhav and Rupali Kulkarni | 08/03/2017        | 200                    |
| 8       | Nirbhay Kanya Abhiyan, Guest lecture delivered By Mr. Lxman<br>Udmule                                                           | 23/01/2018        | 85                     |
| 9       | Nirbhay Kanya Abhiyan, Guest lecture delivered By Mrs. Urmali<br>Khedkar, , Mrs. Savitatai Golekar                              | 08/01/2018        | 73                     |
| 10      | Nirbhay Kanya Abhiyan, Guest lecture delivered By Mrs. Urmali<br>Bangar                                                         | 22/01/2019        | 100                    |
| 11      | Nirbhay Kanya Abhiyan, Guest lecture delivered By Mrs. Jyotitai<br>Golekar                                                      | 23/01/2019        | 102                    |
| 12      | Nirbhay Kanya Abhiyan, Guest lecture delivered By Mrs. Jyotitai<br>Golekar                                                      | 24/01/2019        | 99                     |
| 13      | Women haemoglobin check-up camp, Organized by NSS                                                                               | 29/12/2019        | 50                     |

### Shri Chhatrapati Shikshan And Arogya Prasarak mandal kharda Shri Sant Gajanan Mahavidyalaya, Kharda Tal: Jamkhed, Dist: Ahmednagar Women Safety Counseling Program Organized By Dept. of NSS

#### 2016-17

#### Report

Date- 30/07/2016

On the behalf of dept. of NSS of our college 'Women Safety- Counseling Program' has been organized in our college on 29/07/2016. Dr. Mohan Gulve Principal of our college was present on the dais as the chairperson of the program, while Dipakkumar Waghmare Police Inspector, jamkhed police station has been present as the speaker of the program along with Police sub inspector Mr. sanjay Matodkar. In his speech speaker Mr. Dipakkumar Waghmare asserted the need to change the social mentality in order to control the crime. PSI Sanjay Matodkar has given the lesson of self-protection through the app " PRITISAD" prepared for police help. On the occasion program officer of NSS Prof. Mohsin Shaikh, Dr. Bharat Mengde, Shri Namdev Sahare, Police officials, teaching, non-teaching staff of our college, NSS volunteers and girls from the vicinity schools and colleges were present in a huge number. For the successful organization of this social oriented program, secretary of the institution has expressed his sincere thanks and gratitude towards the NSS unit of the college.

# श्री संत गजानन महाविद्यालय, खर्डा.

ता. जामखेड जि. अहमदनगर. राष्ट्रीय सेवा योजना विभाग **महिला सुरक्षा समुपदेशन कर्यक्रम** २०१६-१७

अहवाल

दि. २९/०७/२०१६ रोजी श्री संत गजानन महाविद्यालय, खर्डा येथे रासेयो विभागाद्वारे महिला सुरक्षा समुपदेशन कार्यक्रम घेण्यात आला. या कार्यक्रमाचे अध्यक्ष महाविद्यालयाचे प्राचार्य डॉ.मो.ना. गुळवे होते. तर प्रमुख वक्ते म्हणुन जामखेड पोलीस स्टेशनचे पोलीस निरीक्षक दिपककुमार वाघमारे, उपनिरीक्षक संजय मातोडकर हे होते. याप्रसंगी दिपककुमार वाघमारे यांनी गुन्हे निसंत्रणासाठी सामाजिक मानसिकता बदलणे गरजेचे असल्याचे सांगितले. माजी पं.स.सदस्य विजयसिंह गोलेकर यांनी महिलांना स्वरक्षणासाठी आत्मनिर्भर बनने आवश्यक असल्याचे सांगीतले. पोलीस उपनिरीक्षक संजय मातोडकर यांनी मुलींना आत्मरक्षणाचे धडे देऊन पोलीस मदतीसाठी बनवण्यात आलेल्या ॲप्स बद्दल माहिती सांगितली. याप्रसंगी नामदेव सहारे, डॉ.भारत मेंगडे, पोलीस दलातील कर्मचारी वृंद, महाविद्यालयातील प्राध्यापक, कर्मचारी तसेच रासेयो स्वयंसेवक व परिसरातील बहुसंख्य मुलींची उपस्थिती होती. या समाजभिमुख कार्यक्रमाबद्दल संस्थेचे सचिव डॉ.महेश गोलकर यांनी रासेयो युनिटचे कौतुक केले.