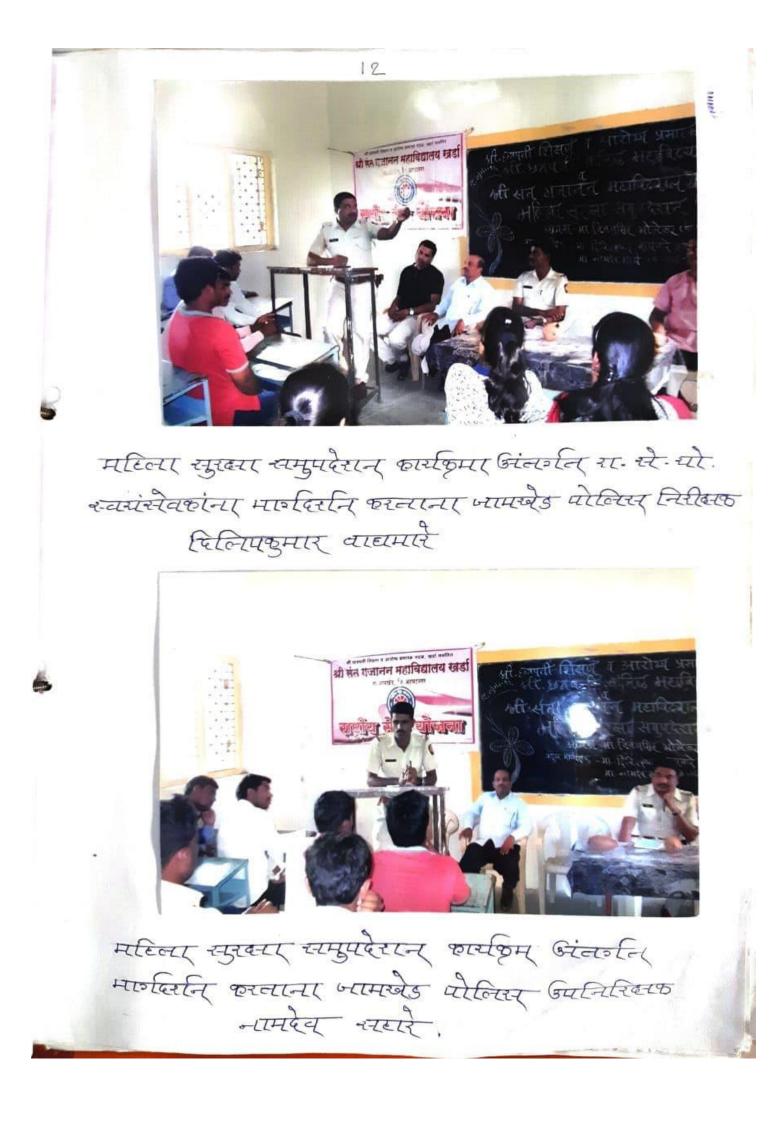

# गुन्हे नियंत्रणासाठी सामाजिक मानसिकता बदलणे गरजेचे –पो.नि.वाधमारे

खर्ड, दि. ३१ (प्रतिनिधी): नारी अबला आहे, तो भोगवस्तू आहे, चुल व मुल रेच तीचे कार्यक्षेत्र आहे ही पुरूषी महंकाराची जी मानसिकता आहे ती गुन्ह नेयंत्रणासाठी बदलणे गरजेचे आहे असे प्रयंत्रणासाठी बदलणे गरजेचे आहे असे प्रयंत्रणासाठी बदलणे गरजेचे आहे असे द्गार जामखेड पोलिस स्टेशनचे ो.निरिक्षक दिपककुमार वाघमारे यांनी श्री प्रयप्ती शिक्षण व आरोग्य प्रसारक डळाचे श्री संत गजानन महाविद्यालय

सांगितले. तसेच या कार्यक्रमामध्ये मार्गदर्शन करताना जामखेड पं.समितीचे मा.सदस्य विजयसिंह गोलेक्त यांनी स्वसंरक्षणासाठी महिलांनी आत्मनिर्भर झाले पाहिजे हे वेगवेगळ्या घटनांचा परामर्श घेवून सांगितले. या प्रसंगी दोन्ही महाविद्यालयाचे प्राचार्य डॉ.मोहन गुळवे, लक्ष्मण घोडके व पो.उपनिरिक्षक संजय मातोडकर, नामदेव सहारे यांची उपस्थिती होती. कार्यक्रमाचे प्रास्ताविक संत गजानन

महाविद्यालयाचे रासेयो कार्यक्रमाधिकारी

प्रा.डाॅ.भारत मॅंगडे यांनी के ले.

कार्यक्रमासाठी संस्थेतील सर्व कर्मचारी वृंद,

पोलिस दलातील कर्मचारी वृंद व

विद्यार्थ्यांची लक्षणीय उपस्थिती होती. या

समाजाभिम्ख कार्यक्रमाबद्दल संस्थेचे

सचिव डॉ.महेश गोलेकर यांनी रासेयो

युनिटचे कौतूक केले.

व श्री छत्रपती कनिष्ठ महाविद्यालयाच्या राष्ट्रीय सेवा योजनेच्या वतीने आयोजित 'महिला सुरक्षा समुपदेशन' या कार्यक्रम प्रसंगी काढले.

कार्यक्रमाचे या पुढे बोलताना त्यांनी आज समाजामध्ये ज्या महिला अत्याचाराच्या हुंडाबळी, लर्गिक शोषण, मानसिक छळ या सारख्या घटना घडतात. यामध्ये समाजातील मानसिकता व्यसनधिनता, वैफल्यग्रस्तता, पुरूषी अहंकाराची मानसिकता असल्याचे

#### Report

Date- 30/07/2016

On the behalf of dept. of NSS of our college 'Women Safety- Counseling Program' has been organized in our college on 29/07/2016. Dr. Mohan Gulve Principal of our college was present on the dais as the chairperson of the program, while Dipakkumar Waghmare Police Inspector, jamkhed police station has been present as the speaker of the program along with Police sub inspector Mr. sanjay Matodkar. In his speech speaker Mr. Dipakkumar Waghmare asserted the need to change the social mentality in order to control the crime. PSI Sanjay Matodkar has given the lesson of self-protection through the app " PRITISAD" prepared for police help. On the occasion program officer of NSS Prof. Mohsin Shaikh, Dr. Bharat Mengde, Shri Namdev Sahare, Police officials, teaching, non-teaching staff of our college, NSS volunteers and girls from the vicinity schools and colleges were present in a huge number. For the successful organization of this social oriented program, secretary of the institution has expressed his sincere thanks and gratitude towards the NSS unit of the college.

# श्री संत गजानन महाविद्यालय, खर्डा.

ता. जामखेड जि. अहमदनगर. राष्ट्रीय सेवा योजना विभाग **महिला सुरक्षा समुपदेशन कर्यक्रम** २०१६-१७

अहवाल

दि. २९/०७/२०१६ रोजी श्री संत गजानन महाविद्यालय, खर्डा येथे रासेयो विभागाद्वारे महिला सुरक्षा समुपदेशन कार्यक्रम घेण्यात आला. या कार्यक्रमाचे अध्यक्ष महाविद्यालयाचे प्राचार्य डॉ.मो.ना. गुळवे होते. तर प्रमुख वक्ते म्हणुन जामखेड पोलीस स्टेशनचे पोलीस निरीक्षक दिपककुमार वाघमारे, उपनिरीक्षक संजय मातोडकर हे होते. याप्रसंगी दिपककुमार वाघमारे यांनी गुन्हे निसंत्रणासाठी सामाजिक मानसिकता बदलणे गरजेचे असल्याचे सांगितले. माजी पं.स.सदस्य विजयसिंह गोलेकर यांनी महिलांना स्वरक्षणासाठी आत्मनिर्भर बनने आवश्यक असल्याचे सांगीतले. पोलीस उपनिरीक्षक संजय मातोडकर यांनी मुलींना आत्मरक्षणाचे धडे देऊन पोलीस मदतीसाठी बनवण्यात आलेल्या ॲप्स बद्दल माहिती सांगितली. याप्रसंगी नामदेव सहारे, डॉ.भारत मेंगडे, पोलीस दलातील कर्मचारी वृंद, महाविद्यालयातील प्राध्यापक, कर्मचारी तसेच रासेयो स्वयंसेवक व परिसरातील बहुसंख्य मुलींची उपस्थिती होती. या समाजभिमुख कार्यक्रमाबद्दल संस्थेचे सचिव डॉ.महेश गोलकर यांनी रासेयो युनिटचे कौतुक केले.