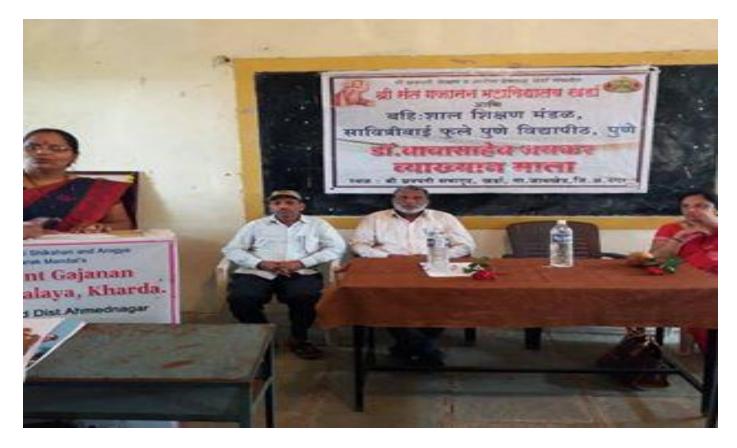

### Shri Chhatrapati Shikshan And Arogya Prasarak mandal kharda Shri Sant Gajanan Mahavidyalaya, Kharda Tal: Jamkhed, Dist: Ahmednagar Women Safety Counseling Program Organized By Dept. of NSS

#### 2016-17

#### Report

Date- 30/07/2016

On the behalf of dept. of NSS of our college 'Women Safety- Counseling Program' has been organized in our college on 29/07/2016. Dr. Mohan Gulve Principal of our college was present on the dais as the chairperson of the program, while Dipakkumar Waghmare Police Inspector, jamkhed police station has been present as the speaker of the program along with Police sub inspector Mr. sanjay Matodkar. In his speech speaker Mr. Dipakkumar Waghmare asserted the need to change the social mentality in order to control the crime. PSI Sanjay Matodkar has given the lesson of self-protection through the app " PRITISAD" prepared for police help. On the occasion program officer of NSS Prof. Mohsin Shaikh, Dr. Bharat Mengde, Shri Namdev Sahare, Police officials, teaching, non-teaching staff of our college, NSS volunteers and girls from the vicinity schools and colleges were present in a huge number. For the successful organization of this social oriented program, secretary of the institution has expressed his sincere thanks and gratitude towards the NSS unit of the college.

# श्री संत गजानन महाविद्यालय, खर्डा.

ता. जामखेड जि. अहमदनगर. राष्ट्रीय सेवा योजना विभाग **महिला सुरक्षा समुपदेशन कर्यक्रम** २०१६-१७

अहवाल

दि. २९/०७/२०१६ रोजी श्री संत गजानन महाविद्यालय, खर्डा येथे रासेयो विभागाद्वारे महिला सुरक्षा समुपदेशन कार्यक्रम घेण्यात आला. या कार्यक्रमाचे अध्यक्ष महाविद्यालयाचे प्राचार्य डॉ.मो.ना. गुळवे होते. तर प्रमुख वक्ते म्हणुन जामखेड पोलीस स्टेशनचे पोलीस निरीक्षक दिपककुमार वाघमारे, उपनिरीक्षक संजय मातोडकर हे होते. याप्रसंगी दिपककुमार वाघमारे यांनी गुन्हे निसंत्रणासाठी सामाजिक मानसिकता बदलणे गरजेचे असल्याचे सांगितले. माजी पं.स.सदस्य विजयसिंह गोलेकर यांनी महिलांना स्वरक्षणासाठी आत्मनिर्भर बनने आवश्यक असल्याचे सांगीतले. पोलीस उपनिरीक्षक संजय मातोडकर यांनी मुलींना आत्मरक्षणाचे धडे देऊन पोलीस मदतीसाठी बनवण्यात आलेल्या ॲप्स बद्दल माहिती सांगितली. याप्रसंगी नामदेव सहारे, डॉ.भारत मेंगडे, पोलीस दलातील कर्मचारी वृंद, महाविद्यालयातील प्राध्यापक, कर्मचारी तसेच रासेयो स्वयंसेवक व परिसरातील बहुसंख्य मुलींची उपस्थिती होती. या समाजभिमुख कार्यक्रमाबद्दल संस्थेचे सचिव डॉ.महेश गोलकर यांनी रासेयो युनिटचे कौतुक केले.