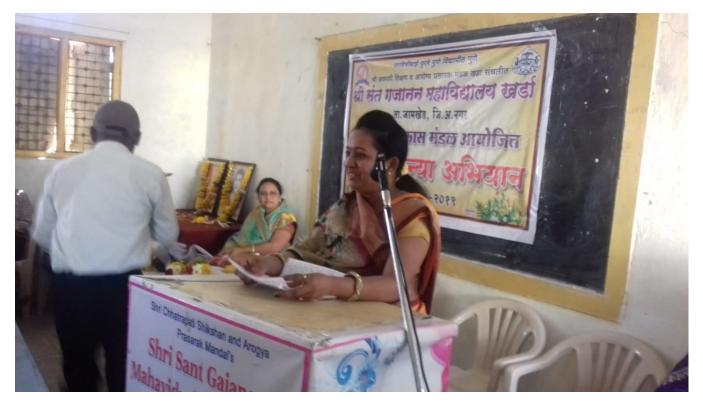

## List of programmes conducted by institute

| Sr. No. | Title of the programme                                                                                                          | Date and duration | Number of participants |
|---------|---------------------------------------------------------------------------------------------------------------------------------|-------------------|------------------------|
| 1       | Guest lecture delivered By Mr. Dipakkumar Waghamare (API) Women<br>safety – counselling programme                               | 29/07/216         | 30                     |
| 2       | Free all diseases check-up and dental diseases diagnosis camp                                                                   | 23/08/2016        | 150                    |
| 3       | Let's welcome girls baby childe                                                                                                 | 11/12/2016        | 50                     |
| 4       | Nirbhya Kanya Abhiyan, Guest lecture delivered By Mr. Ashok<br>Ujagare, Mr. Dipakkumar Waghamare                                | 24/01/2017        | 73                     |
| 5       | Nirbhya Kanya Abhiyan, Guest lecture delivered By Dr. Manisha<br>Ralebhat                                                       | 25/01/2017        | 46                     |
| 6       | Nirbhya Kanya Abhiyan, Guest lecture delivered By Mrs. Savitatai<br>Golekar, Urmila Khedkar                                     | 26/01/2017        | 46                     |
| 7       | Female foeticide workshop Organized by NSS Guest lecture delivered<br>By Dr. Swati Choudhari, Tanaji Jadhav and Rupali Kulkarni | 08/03/2017        | 200                    |
| 8       | Nirbhay Kanya Abhiyan, Guest lecture delivered By Mr. Lxman<br>Udmule                                                           | 23/01/2018        | 85                     |
| 9       | Nirbhay Kanya Abhiyan, Guest lecture delivered By Mrs. Urmali<br>Khedkar, , Mrs. Savitatai Golekar                              | 08/01/2018        | 73                     |
| 10      | Nirbhay Kanya Abhiyan, Guest lecture delivered By Mrs. Urmali<br>Bangar                                                         | 22/01/2019        | 100                    |
| 11      | Nirbhay Kanya Abhiyan, Guest lecture delivered By Mrs. Jyotitai<br>Golekar                                                      | 23/01/2019        | 102                    |
| 12      | Nirbhay Kanya Abhiyan, Guest lecture delivered By Mrs. Jyotitai<br>Golekar                                                      | 24/01/2019        | 99                     |
| 13      | Women haemoglobin check-up camp, Organized by NSS                                                                               | 29/12/2019        | 50                     |

| 14 | Dr. Babasaheb Jayakar Lecture Series, Guest lecture delivered By | 06/08/2019 | 35  |
|----|------------------------------------------------------------------|------------|-----|
|    | Swati Choudhari                                                  |            |     |
| 15 | Birth Anniversary of Savitribai Phule                            | 11/01/2020 | 35  |
| 16 | Women's Issues health and hygiene by Sharadabai Mahila Sangh     | 29/07/2019 | 27  |
| 17 | Damini Pahak, Jamkhed Police.                                    | 28/12/2019 | 116 |
| 18 | Health counselling by Doctor association Kharda                  | 28/12/2019 | 48  |
|    |                                                                  |            |     |