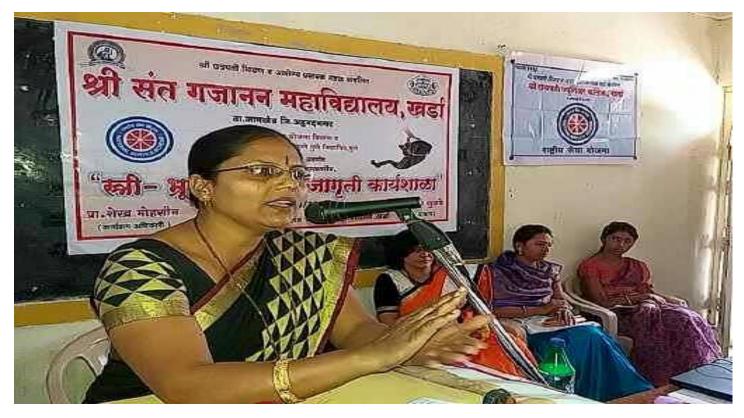

### Shri Chhatrapati Shikshan And Arogya Prasarak mandal kharda Shri Sant Gajanan Mahavidyalaya, Kharda Tal: Jamkhed, Dist: Ahmednagar Women Safety Counseling Program Organized By Dept. of NSS

#### 2016-17

#### Report

Date- 30/07/2016

On the behalf of dept. of NSS of our college 'Women Safety- Counseling Program' has been organized in our college on 29/07/2016. Dr. Mohan Gulve Principal of our college was present on the dais as the chairperson of the program, while Dipakkumar Waghmare Police Inspector, jamkhed police station has been present as the speaker of the program along with Police sub inspector Mr. sanjay Matodkar. In his speech speaker Mr. Dipakkumar Waghmare asserted the need to change the social mentality in order to control the crime. PSI Sanjay Matodkar has given the lesson of self-protection through the app " PRITISAD" prepared for police help. On the occasion program officer of NSS Prof. Mohsin Shaikh, Dr. Bharat Mengde, Shri Namdev Sahare, Police officials, teaching, non-teaching staff of our college, NSS volunteers and girls from the vicinity schools and colleges were present in a huge number. For the successful organization of this social oriented program, secretary of the institution has expressed his sincere thanks and gratitude towards the NSS unit of the college.

# श्री संत गजानन महाविद्यालय, खर्डा.

ता. जामखेड जि. अहमदनगर. राष्ट्रीय सेवा योजना विभाग **महिला सुरक्षा समुपदेशन कर्यक्रम** २०१६-१७

अहवाल

दि. २९/०७/२०१६ रोजी श्री संत गजानन महाविद्यालय, खर्डा येथे रासेयो विभागाद्वारे महिला सुरक्षा समुपदेशन कार्यक्रम घेण्यात आला. या कार्यक्रमाचे अध्यक्ष महाविद्यालयाचे प्राचार्य डॉ.मो.ना. गुळवे होते. तर प्रमुख वक्ते म्हणुन जामखेड पोलीस स्टेशनचे पोलीस निरीक्षक दिपककुमार वाघमारे, उपनिरीक्षक संजय मातोडकर हे होते. याप्रसंगी दिपककुमार वाघमारे यांनी गुन्हे निसंत्रणासाठी सामाजिक मानसिकता बदलणे गरजेचे असल्याचे सांगितले. माजी पं.स.सदस्य विजयसिंह गोलेकर यांनी महिलांना स्वरक्षणासाठी आत्मनिर्भर बनने आवश्यक असल्याचे सांगीतले. पोलीस उपनिरीक्षक संजय मातोडकर यांनी मुलींना आत्मरक्षणाचे धडे देऊन पोलीस मदतीसाठी बनवण्यात आलेल्या ॲप्स बद्दल माहिती सांगितली. याप्रसंगी नामदेव सहारे, डॉ.भारत मेंगडे, पोलीस दलातील कर्मचारी वृंद, महाविद्यालयातील प्राध्यापक, कर्मचारी तसेच रासेयो स्वयंसेवक व परिसरातील बहुसंख्य मुलींची उपस्थिती होती. या समाजभिमुख कार्यक्रमाबद्दल संस्थेचे सचिव डॉ.महेश गोलकर यांनी रासेयो युनिटचे कौतुक केले.