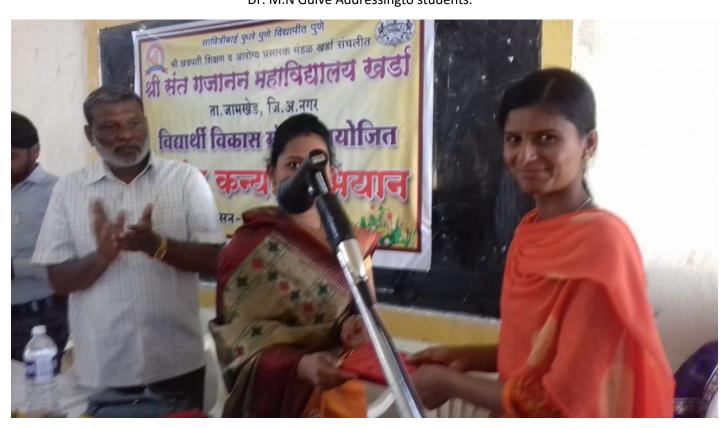

### Shri Chhatrapati Shikshan And Arogya Prasarak mandal kharda Shri Sant Gajanan Mahavidyalaya, Kharda Tal: Jamkhed, Dist: Ahmednagar Women Safety Counseling Program Organized By Dept. of NSS

#### 2016-17

#### Report

Date- 30/07/2016

On the behalf of dept. of NSS of our college 'Women Safety- Counseling Program' has been organized in our college on 29/07/2016. Dr. Mohan Gulve Principal of our college was present on the dais as the chairperson of the program, while Dipakkumar Waghmare Police Inspector, jamkhed police station has been present as the speaker of the program along with Police sub inspector Mr. sanjay Matodkar. In his speech speaker Mr. Dipakkumar Waghmare asserted the need to change the social mentality in order to control the crime. PSI Sanjay Matodkar has given the lesson of self-protection through the app " PRITISAD" prepared for police help. On the occasion program officer of NSS Prof. Mohsin Shaikh, Dr. Bharat Mengde, Shri Namdev Sahare, Police officials, teaching, non-teaching staff of our college, NSS volunteers and girls from the vicinity schools and colleges were present in a huge number. For the successful organization of this social oriented program, secretary of the institution has expressed his sincere thanks and gratitude towards the NSS unit of the college.

# श्री संत गजानन महाविद्यालय, खर्डा.

ता. जामखेड जि. अहमदनगर. राष्ट्रीय सेवा योजना विभाग **महिला सुरक्षा समुपदेशन कर्यक्रम** २०१६-१७

अहवाल

दि. २९/०७/२०१६ रोजी श्री संत गजानन महाविद्यालय, खर्डा येथे रासेयो विभागाद्वारे महिला सुरक्षा समुपदेशन कार्यक्रम घेण्यात आला. या कार्यक्रमाचे अध्यक्ष महाविद्यालयाचे प्राचार्य डॉ.मो.ना. गुळवे होते. तर प्रमुख वक्ते म्हणुन जामखेड पोलीस स्टेशनचे पोलीस निरीक्षक दिपककुमार वाघमारे, उपनिरीक्षक संजय मातोडकर हे होते. याप्रसंगी दिपककुमार वाघमारे यांनी गुन्हे निसंत्रणासाठी सामाजिक मानसिकता बदलणे गरजेचे असल्याचे सांगितले. माजी पं.स.सदस्य विजयसिंह गोलेकर यांनी महिलांना स्वरक्षणासाठी आत्मनिर्भर बनने आवश्यक असल्याचे सांगीतले. पोलीस उपनिरीक्षक संजय मातोडकर यांनी मुलींना आत्मरक्षणाचे धडे देऊन पोलीस मदतीसाठी बनवण्यात आलेल्या ॲप्स बद्दल माहिती सांगितली. याप्रसंगी नामदेव सहारे, डॉ.भारत मेंगडे, पोलीस दलातील कर्मचारी वृंद, महाविद्यालयातील प्राध्यापक, कर्मचारी तसेच रासेयो स्वयंसेवक व परिसरातील बहुसंख्य मुलींची उपस्थिती होती. या समाजभिमुख कार्यक्रमाबद्दल संस्थेचे सचिव डॉ.महेश गोलकर यांनी रासेयो युनिटचे कौतुक केले.