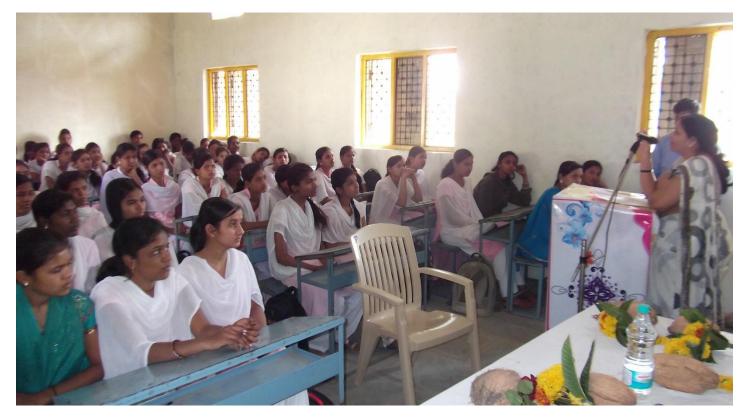

### Shri Chhatrapati Shikshan And Arogya Prasarak mandal kharda Shri Sant Gajanan Mahavidyalaya, Kharda Tal: Jamkhed, Dist: Ahmednagar Women Safety Counseling Program Organized By Dept. of NSS

#### 2016-17

#### Report

Date- 30/07/2016

On the behalf of dept. of NSS of our college 'Women Safety- Counseling Program' has been organized in our college on 29/07/2016. Dr. Mohan Gulve Principal of our college was present on the dais as the chairperson of the program, while Dipakkumar Waghmare Police Inspector, jamkhed police station has been present as the speaker of the program along with Police sub inspector Mr. sanjay Matodkar. In his speech speaker Mr. Dipakkumar Waghmare asserted the need to change the social mentality in order to control the crime. PSI Sanjay Matodkar has given the lesson of self-protection through the app " PRITISAD" prepared for police help. On the occasion program officer of NSS Prof. Mohsin Shaikh, Dr. Bharat Mengde, Shri Namdev Sahare, Police officials, teaching, non-teaching staff of our college, NSS volunteers and girls from the vicinity schools and colleges were present in a huge number. For the successful organization of this social oriented program, secretary of the institution has expressed his sincere thanks and gratitude towards the NSS unit of the college.

# श्री संत गजानन महाविद्यालय, खर्डा.

ता. जामखेड जि. अहमदनगर. राष्ट्रीय सेवा योजना विभाग **महिला सुरक्षा समुपदेशन कर्यक्रम** २०१६-१७

अहवाल

दि. २९/०७/२०१६ रोजी श्री संत गजानन महाविद्यालय, खर्डा येथे रासेयो विभागाद्वारे महिला सुरक्षा समुपदेशन कार्यक्रम घेण्यात आला. या कार्यक्रमाचे अध्यक्ष महाविद्यालयाचे प्राचार्य डॉ.मो.ना. गुळवे होते. तर प्रमुख वक्ते म्हणुन जामखेड पोलीस स्टेशनचे पोलीस निरीक्षक दिपककुमार वाघमारे, उपनिरीक्षक संजय मातोडकर हे होते. याप्रसंगी दिपककुमार वाघमारे यांनी गुन्हे निसंत्रणासाठी सामाजिक मानसिकता बदलणे गरजेचे असल्याचे सांगितले. माजी पं.स.सदस्य विजयसिंह गोलेकर यांनी महिलांना स्वरक्षणासाठी आत्मनिर्भर बनने आवश्यक असल्याचे सांगीतले. पोलीस उपनिरीक्षक संजय मातोडकर यांनी मुलींना आत्मरक्षणाचे धडे देऊन पोलीस मदतीसाठी बनवण्यात आलेल्या ॲप्स बद्दल माहिती सांगितली. याप्रसंगी नामदेव सहारे, डॉ.भारत मेंगडे, पोलीस दलातील कर्मचारी वृंद, महाविद्यालयातील प्राध्यापक, कर्मचारी तसेच रासेयो स्वयंसेवक व परिसरातील बहुसंख्य मुलींची उपस्थिती होती. या समाजभिमुख कार्यक्रमाबद्दल संस्थेचे सचिव डॉ.महेश गोलकर यांनी रासेयो युनिटचे कौतुक केले.