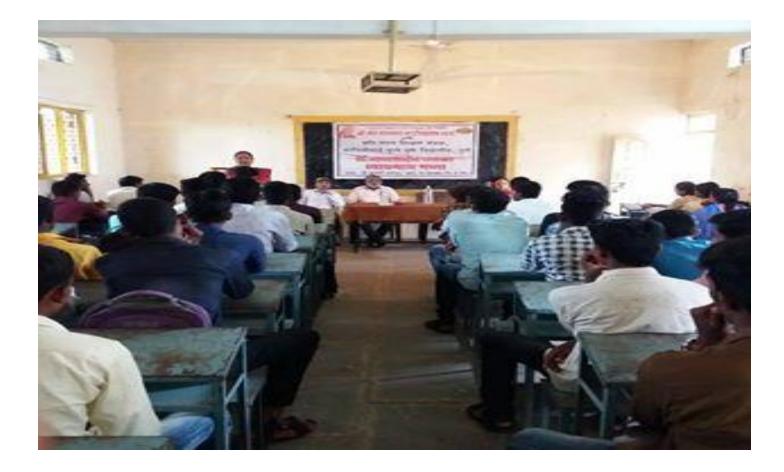

### Shri Chhatrapati Shikshan And Arogya Prasarak mandal kharda Shri Sant Gajanan Mahavidyalaya, Kharda Tal: Jamkhed, Dist: Ahmednagar Women Safety Counseling Program Organized By Dept. of NSS

#### 2016-17

#### Report

Date- 30/07/2016

On the behalf of dept. of NSS of our college 'Women Safety- Counseling Program' has been organized in our college on 29/07/2016. Dr. Mohan Gulve Principal of our college was present on the dais as the chairperson of the program, while Dipakkumar Waghmare Police Inspector, jamkhed police station has been present as the speaker of the program along with Police sub inspector Mr. sanjay Matodkar. In his speech speaker Mr. Dipakkumar Waghmare asserted the need to change the social mentality in order to control the crime. PSI Sanjay Matodkar has given the lesson of self-protection through the app " PRITISAD" prepared for police help. On the occasion program officer of NSS Prof. Mohsin Shaikh, Dr. Bharat Mengde, Shri Namdev Sahare, Police officials, teaching, non-teaching staff of our college, NSS volunteers and girls from the vicinity schools and colleges were present in a huge number. For the successful organization of this social oriented program, secretary of the institution has expressed his sincere thanks and gratitude towards the NSS unit of the college.

# श्री संत गजानन महाविद्यालय, खर्डा.

ता. जामखेड जि. अहमदनगर. राष्ट्रीय सेवा योजना विभाग **महिला सुरक्षा समुपदेशन कर्यक्रम** २०१६-१७

अहवाल

दि. २९/०७/२०१६ रोजी श्री संत गजानन महाविद्यालय, खर्डा येथे रासेयो विभागाद्वारे महिला सुरक्षा समुपदेशन कार्यक्रम घेण्यात आला. या कार्यक्रमाचे अध्यक्ष महाविद्यालयाचे प्राचार्य डॉ.मो.ना. गुळवे होते. तर प्रमुख वक्ते म्हणुन जामखेड पोलीस स्टेशनचे पोलीस निरीक्षक दिपककुमार वाघमारे, उपनिरीक्षक संजय मातोडकर हे होते. याप्रसंगी दिपककुमार वाघमारे यांनी गुन्हे निसंत्रणासाठी सामाजिक मानसिकता बदलणे गरजेचे असल्याचे सांगितले. माजी पं.स.सदस्य विजयसिंह गोलेकर यांनी महिलांना स्वरक्षणासाठी आत्मनिर्भर बनने आवश्यक असल्याचे सांगीतले. पोलीस उपनिरीक्षक संजय मातोडकर यांनी मुलींना आत्मरक्षणाचे धडे देऊन पोलीस मदतीसाठी बनवण्यात आलेल्या ॲप्स बद्दल माहिती सांगितली. याप्रसंगी नामदेव सहारे, डॉ.भारत मेंगडे, पोलीस दलातील कर्मचारी वृंद, महाविद्यालयातील प्राध्यापक, कर्मचारी तसेच रासेयो स्वयंसेवक व परिसरातील बहुसंख्य मुलींची उपस्थिती होती. या समाजभिमुख कार्यक्रमाबद्दल संस्थेचे सचिव डॉ.महेश गोलकर यांनी रासेयो युनिटचे कौतुक केले.