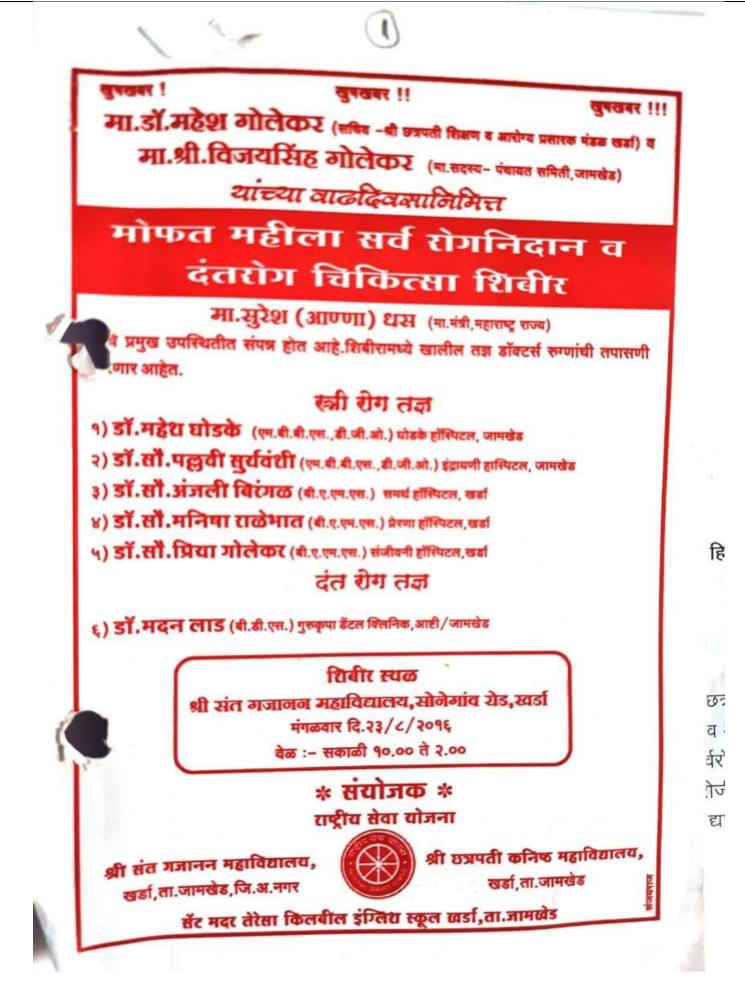

फॅक्स :- (०२४२१) २४०१०५, ई-मेल: ssgmkharda@gmail.com

जा., .:एस.एस.जी.एम. /२०१६-१७/१३८८

दि. १८/०८/२०१६

प्रति मा. आरोग्य अधिकारी. प्राथमिक आरोग्य केंद्र खर्डा ता. जामखेड जि. अहमदनगर

ñ

विषयः- या महाविद्यालयातील राष्ट्रीय सेवा योजना आयोजित महिला सर्वरोग निदान व दंत रोग चिकित्सा शिबीरास औषधे मिळणेवाबत.....

#### महोदय,

उपरोक्त विषयास अनुसरून विनंती करण्यात येते की श्री छत्रपती शिक्षण व आरोग्य प्रसारक मंडळ खर्डा या संस्थेचे संस्थापक सचिव डॉ. महेशराव गोलेकर व श्री विजयसिंह गोलेकर माजी पं समिती सदस्य जामखेड यांच्या वाढदिवसानिमित्त महिला सर्वरोग निदान व दंत रोग चिकित्सा शिबिर महाविद्यालयाच्या रा.से.यो. च्या वतीने २३/०८/२०१६ रोजी आयोजित केले आहे. तरी या शिबिरास लागणारी औषध सेवा व फार्मासिस्ट उपलब्ध करून द्यावी ही विनंती. कळावे.