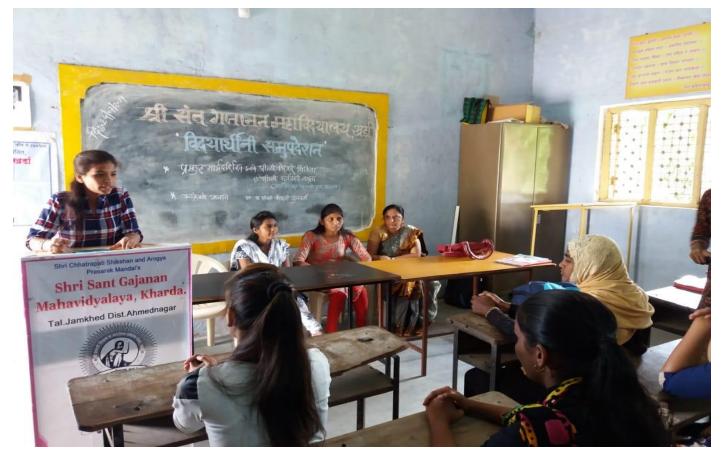

### Shri Chhatrapati Shikshan And Arogya Prasarak mandal kharda Shri Sant Gajanan Mahavidyalaya, Kharda Tal: Jamkhed, Dist: Ahmednagar Women Safety Counseling Program Organized By Dept. of NSS

#### 2016-17

#### Report

Date- 30/07/2016

On the behalf of dept. of NSS of our college 'Women Safety- Counseling Program' has been organized in our college on 29/07/2016. Dr. Mohan Gulve Principal of our college was present on the dais as the chairperson of the program, while Dipakkumar Waghmare Police Inspector, jamkhed police station has been present as the speaker of the program along with Police sub inspector Mr. sanjay Matodkar. In his speech speaker Mr. Dipakkumar Waghmare asserted the need to change the social mentality in order to control the crime. PSI Sanjay Matodkar has given the lesson of self-protection through the app " PRITISAD" prepared for police help. On the occasion program officer of NSS Prof. Mohsin Shaikh, Dr. Bharat Mengde, Shri Namdev Sahare, Police officials, teaching, non-teaching staff of our college, NSS volunteers and girls from the vicinity schools and colleges were present in a huge number. For the successful organization of this social oriented program, secretary of the institution has expressed his sincere thanks and gratitude towards the NSS unit of the college.

# श्री संत गजानन महाविद्यालय, खर्डा.

ता. जामखेड जि. अहमदनगर. राष्ट्रीय सेवा योजना विभाग **महिला सुरक्षा समुपदेशन कर्यक्रम** २०१६-१७

अहवाल

दि. २९/०७/२०१६ रोजी श्री संत गजानन महाविद्यालय, खर्डा येथे रासेयो विभागाद्वारे महिला सुरक्षा समुपदेशन कार्यक्रम घेण्यात आला. या कार्यक्रमाचे अध्यक्ष महाविद्यालयाचे प्राचार्य डॉ.मो.ना. गुळवे होते. तर प्रमुख वक्ते म्हणुन जामखेड पोलीस स्टेशनचे पोलीस निरीक्षक दिपककुमार वाघमारे, उपनिरीक्षक संजय मातोडकर हे होते. याप्रसंगी दिपककुमार वाघमारे यांनी गुन्हे निसंत्रणासाठी सामाजिक मानसिकता बदलणे गरजेचे असल्याचे सांगितले. माजी पं.स.सदस्य विजयसिंह गोलेकर यांनी महिलांना स्वरक्षणासाठी आत्मनिर्भर बनने आवश्यक असल्याचे सांगीतले. पोलीस उपनिरीक्षक संजय मातोडकर यांनी मुलींना आत्मरक्षणाचे धडे देऊन पोलीस मदतीसाठी बनवण्यात आलेल्या ॲप्स बद्दल माहिती सांगितली. याप्रसंगी नामदेव सहारे, डॉ.भारत मेंगडे, पोलीस दलातील कर्मचारी वृंद, महाविद्यालयातील प्राध्यापक, कर्मचारी तसेच रासेयो स्वयंसेवक व परिसरातील बहुसंख्य मुलींची उपस्थिती होती. या समाजभिमुख कार्यक्रमाबद्दल संस्थेचे सचिव डॉ.महेश गोलकर यांनी रासेयो युनिटचे कौतुक केले.