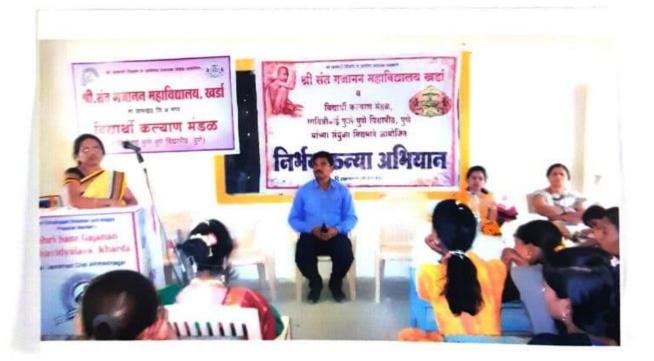

## List of programmes conducted by institute

| Sr. No. | Title of the programme                                                                                                          | Date and duration | Number of participants |
|---------|---------------------------------------------------------------------------------------------------------------------------------|-------------------|------------------------|
| 1       | Guest lecture delivered By Mr. Dipakkumar Waghamare (API) Women<br>safety – counselling programme                               | 29/07/216         | 30                     |
| 2       | Free all diseases check-up and dental diseases diagnosis camp                                                                   | 23/08/2016        | 150                    |
| 3       | Let's welcome girls baby childe                                                                                                 | 11/12/2016        | 50                     |
| 4       | Nirbhya Kanya Abhiyan, Guest lecture delivered By Mr. Ashok<br>Ujagare, Mr. Dipakkumar Waghamare                                | 24/01/2017        | 73                     |
| 5       | Nirbhya Kanya Abhiyan, Guest lecture delivered By Dr. Manisha<br>Ralebhat                                                       | 25/01/2017        | 46                     |
| 6       | Nirbhya Kanya Abhiyan, Guest lecture delivered By Mrs. Savitatai<br>Golekar, Urmila Khedkar                                     | 26/01/2017        | 46                     |
| 7       | Female foeticide workshop Organized by NSS Guest lecture delivered<br>By Dr. Swati Choudhari, Tanaji Jadhav and Rupali Kulkarni | 08/03/2017        | 200                    |
| 8       | Nirbhay Kanya Abhiyan, Guest lecture delivered By Mr. Lxman<br>Udmule                                                           | 23/01/2018        | 85                     |
| 9       | Nirbhay Kanya Abhiyan, Guest lecture delivered By Mrs. Urmali<br>Khedkar, , Mrs. Savitatai Golekar                              | 08/01/2018        | 73                     |
| 10      | Nirbhay Kanya Abhiyan, Guest lecture delivered By Mrs. Urmali<br>Bangar                                                         | 22/01/2019        | 100                    |
| 11      | Nirbhay Kanya Abhiyan, Guest lecture delivered By Mrs. Jyotitai<br>Golekar                                                      | 23/01/2019        | 102                    |
| 12      | Nirbhay Kanya Abhiyan, Guest lecture delivered By Mrs. Jyotitai<br>Golekar                                                      | 24/01/2019        | 99                     |
| 13      | Women haemoglobin check-up camp, Organized by NSS                                                                               | 29/12/2019        | 50                     |