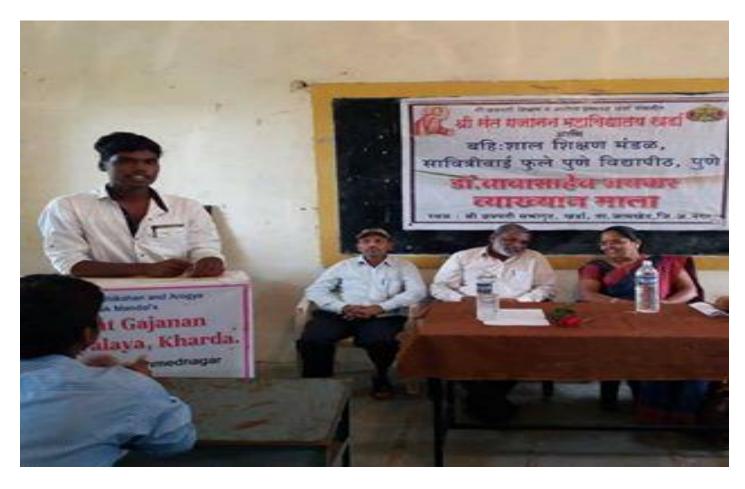

### Shri Chhatrapati Shikshan And Arogya Prasarak mandal kharda Shri Sant Gajanan Mahavidyalaya, Kharda Tal: Jamkhed, Dist: Ahmednagar Women Safety Counseling Program Organized By Dept. of NSS

#### 2016-17

#### Report

Date- 30/07/2016

On the behalf of dept. of NSS of our college 'Women Safety- Counseling Program' has been organized in our college on 29/07/2016. Dr. Mohan Gulve Principal of our college was present on the dais as the chairperson of the program, while Dipakkumar Waghmare Police Inspector, jamkhed police station has been present as the speaker of the program along with Police sub inspector Mr. sanjay Matodkar. In his speech speaker Mr. Dipakkumar Waghmare asserted the need to change the social mentality in order to control the crime. PSI Sanjay Matodkar has given the lesson of self-protection through the app " PRITISAD" prepared for police help. On the occasion program officer of NSS Prof. Mohsin Shaikh, Dr. Bharat Mengde, Shri Namdev Sahare, Police officials, teaching, non-teaching staff of our college, NSS volunteers and girls from the vicinity schools and colleges were present in a huge number. For the successful organization of this social oriented program, secretary of the institution has expressed his sincere thanks and gratitude towards the NSS unit of the college.

# श्री संत गजानन महाविद्यालय, खर्डा.

ता. जामखेड जि. अहमदनगर. राष्ट्रीय सेवा योजना विभाग **महिला सुरक्षा समुपदेशन कर्यक्रम** २०१६-१७

अहवाल

दि. २९/०७/२०१६ रोजी श्री संत गजानन महाविद्यालय, खर्डा येथे रासेयो विभागाद्वारे महिला सुरक्षा समुपदेशन कार्यक्रम घेण्यात आला. या कार्यक्रमाचे अध्यक्ष महाविद्यालयाचे प्राचार्य डॉ.मो.ना. गुळवे होते. तर प्रमुख वक्ते म्हणुन जामखेड पोलीस स्टेशनचे पोलीस निरीक्षक दिपककुमार वाघमारे, उपनिरीक्षक संजय मातोडकर हे होते. याप्रसंगी दिपककुमार वाघमारे यांनी गुन्हे निसंत्रणासाठी सामाजिक मानसिकता बदलणे गरजेचे असल्याचे सांगितले. माजी पं.स.सदस्य विजयसिंह गोलेकर यांनी महिलांना स्वरक्षणासाठी आत्मनिर्भर बनने आवश्यक असल्याचे सांगीतले. पोलीस उपनिरीक्षक संजय मातोडकर यांनी मुलींना आत्मरक्षणाचे धडे देऊन पोलीस मदतीसाठी बनवण्यात आलेल्या ॲप्स बद्दल माहिती सांगितली. याप्रसंगी नामदेव सहारे, डॉ.भारत मेंगडे, पोलीस दलातील कर्मचारी वृंद, महाविद्यालयातील प्राध्यापक, कर्मचारी तसेच रासेयो स्वयंसेवक व परिसरातील बहुसंख्य मुलींची उपस्थिती होती. या समाजभिमुख कार्यक्रमाबद्दल संस्थेचे सचिव डॉ.महेश गोलकर यांनी रासेयो युनिटचे कौतुक केले.