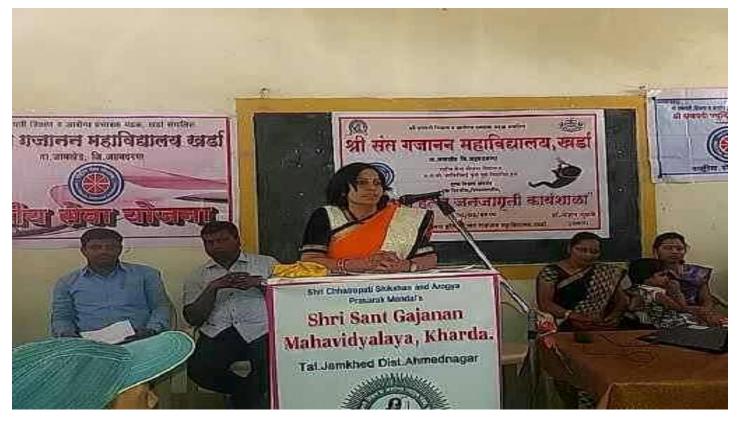

### Shri Chhatrapati Shikshan And Arogya Prasarak mandal kharda Shri Sant Gajanan Mahavidyalaya, Kharda Tal: Jamkhed, Dist: Ahmednagar Women Safety Counseling Program Organized By Dept. of NSS

#### 2016-17

#### Report

Date- 30/07/2016

On the behalf of dept. of NSS of our college 'Women Safety- Counseling Program' has been organized in our college on 29/07/2016. Dr. Mohan Gulve Principal of our college was present on the dais as the chairperson of the program, while Dipakkumar Waghmare Police Inspector, jamkhed police station has been present as the speaker of the program along with Police sub inspector Mr. sanjay Matodkar. In his speech speaker Mr. Dipakkumar Waghmare asserted the need to change the social mentality in order to control the crime. PSI Sanjay Matodkar has given the lesson of self-protection through the app " PRITISAD" prepared for police help. On the occasion program officer of NSS Prof. Mohsin Shaikh, Dr. Bharat Mengde, Shri Namdev Sahare, Police officials, teaching, non-teaching staff of our college, NSS volunteers and girls from the vicinity schools and colleges were present in a huge number. For the successful organization of this social oriented program, secretary of the institution has expressed his sincere thanks and gratitude towards the NSS unit of the college.

# श्री संत गजानन महाविद्यालय, खर्डा.

ता. जामखेड जि. अहमदनगर. राष्ट्रीय सेवा योजना विभाग **महिला सुरक्षा समुपदेशन कर्यक्रम** २०१६-१७

अहवाल

दि. २९/०७/२०१६ रोजी श्री संत गजानन महाविद्यालय, खर्डा येथे रासेयो विभागाद्वारे महिला सुरक्षा समुपदेशन कार्यक्रम घेण्यात आला. या कार्यक्रमाचे अध्यक्ष महाविद्यालयाचे प्राचार्य डॉ.मो.ना. गुळवे होते. तर प्रमुख वक्ते म्हणुन जामखेड पोलीस स्टेशनचे पोलीस निरीक्षक दिपककुमार वाघमारे, उपनिरीक्षक संजय मातोडकर हे होते. याप्रसंगी दिपककुमार वाघमारे यांनी गुन्हे निसंत्रणासाठी सामाजिक मानसिकता बदलणे गरजेचे असल्याचे सांगितले. माजी पं.स.सदस्य विजयसिंह गोलेकर यांनी महिलांना स्वरक्षणासाठी आत्मनिर्भर बनने आवश्यक असल्याचे सांगीतले. पोलीस उपनिरीक्षक संजय मातोडकर यांनी मुलींना आत्मरक्षणाचे धडे देऊन पोलीस मदतीसाठी बनवण्यात आलेल्या ॲप्स बद्दल माहिती सांगितली. याप्रसंगी नामदेव सहारे, डॉ.भारत मेंगडे, पोलीस दलातील कर्मचारी वृंद, महाविद्यालयातील प्राध्यापक, कर्मचारी तसेच रासेयो स्वयंसेवक व परिसरातील बहुसंख्य मुलींची उपस्थिती होती. या समाजभिमुख कार्यक्रमाबद्दल संस्थेचे सचिव डॉ.महेश गोलकर यांनी रासेयो युनिटचे कौतुक केले.