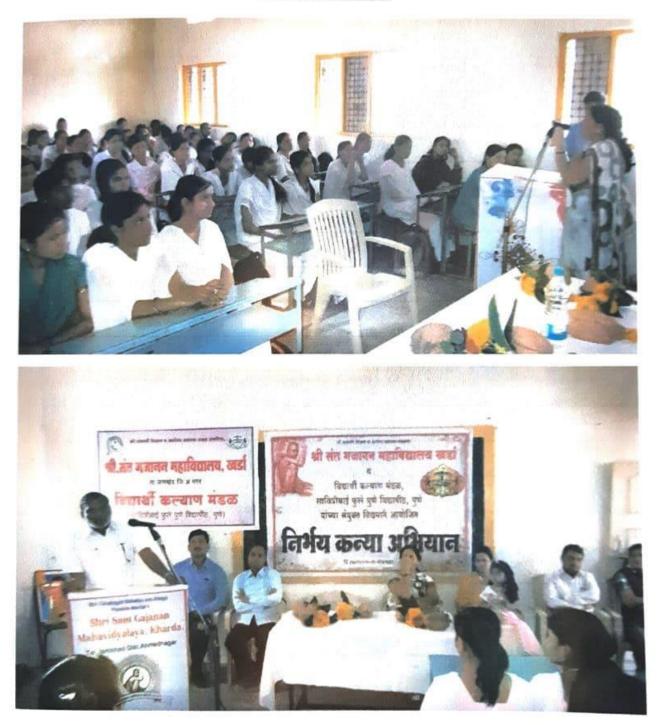

## List of programmes conducted by institute

| Sr. No. | Title of the programme                                                                                                          | Date and duration | Number of participants |
|---------|---------------------------------------------------------------------------------------------------------------------------------|-------------------|------------------------|
| 1       | Guest lecture delivered By Mr. Dipakkumar Waghamare (API) Women<br>safety – counselling programme                               | 29/07/216         | 30                     |
| 2       | Free all diseases check-up and dental diseases diagnosis camp                                                                   | 23/08/2016        | 150                    |
| 3       | Let's welcome girls baby childe                                                                                                 | 11/12/2016        | 50                     |
| 4       | Nirbhya Kanya Abhiyan, Guest lecture delivered By Mr. Ashok<br>Ujagare, Mr. Dipakkumar Waghamare                                | 24/01/2017        | 73                     |
| 5       | Nirbhya Kanya Abhiyan, Guest lecture delivered By Dr. Manisha<br>Ralebhat                                                       | 25/01/2017        | 46                     |
| 6       | Nirbhya Kanya Abhiyan, Guest lecture delivered By Mrs. Savitatai<br>Golekar, Urmila Khedkar                                     | 26/01/2017        | 46                     |
| 7       | Female foeticide workshop Organized by NSS Guest lecture delivered<br>By Dr. Swati Choudhari, Tanaji Jadhav and Rupali Kulkarni | 08/03/2017        | 200                    |
| 8       | Nirbhay Kanya Abhiyan, Guest lecture delivered By Mr. Lxman<br>Udmule                                                           | 23/01/2018        | 85                     |
| 9       | Nirbhay Kanya Abhiyan, Guest lecture delivered By Mrs. Urmali<br>Khedkar, , Mrs. Savitatai Golekar                              | 08/01/2018        | 73                     |
| 10      | Nirbhay Kanya Abhiyan, Guest lecture delivered By Mrs. Urmali<br>Bangar                                                         | 22/01/2019        | 100                    |
| 11      | Nirbhay Kanya Abhiyan, Guest lecture delivered By Mrs. Jyotitai<br>Golekar                                                      | 23/01/2019        | 102                    |
| 12      | Nirbhay Kanya Abhiyan, Guest lecture delivered By Mrs. Jyotitai<br>Golekar                                                      | 24/01/2019        | 99                     |
| 13      | Women haemoglobin check-up camp, Organized by NSS                                                                               | 29/12/2019        | 50                     |

### Shri Chhatrapati Shikshan And Arogya Prasarak mandal kharda Shri Sant Gajanan Mahavidyalaya, Kharda Tal: Jamkhed, Dist: Ahmednagar Women Safety Counseling Program Organized By Dept. of NSS

#### 2016-17

#### Report

Date- 30/07/2016

On the behalf of dept. of NSS of our college 'Women Safety- Counseling Program' has been organized in our college on 29/07/2016. Dr. Mohan Gulve Principal of our college was present on the dais as the chairperson of the program, while Dipakkumar Waghmare Police Inspector, jamkhed police station has been present as the speaker of the program along with Police sub inspector Mr. sanjay Matodkar. In his speech speaker Mr. Dipakkumar Waghmare asserted the need to change the social mentality in order to control the crime. PSI Sanjay Matodkar has given the lesson of self-protection through the app " PRITISAD" prepared for police help. On the occasion program officer of NSS Prof. Mohsin Shaikh, Dr. Bharat Mengde, Shri Namdev Sahare, Police officials, teaching, non-teaching staff of our college, NSS volunteers and girls from the vicinity schools and colleges were present in a huge number. For the successful organization of this social oriented program, secretary of the institution has expressed his sincere thanks and gratitude towards the NSS unit of the college.

# श्री संत गजानन महाविद्यालय, खर्डा.

ता. जामखेड जि. अहमदनगर. राष्ट्रीय सेवा योजना विभाग **महिला सुरक्षा समुपदेशन कर्यक्रम** २०१६-१७

अहवाल

दि. २९/०७/२०१६ रोजी श्री संत गजानन महाविद्यालय, खर्डा येथे रासेयो विभागाद्वारे महिला सुरक्षा समुपदेशन कार्यक्रम घेण्यात आला. या कार्यक्रमाचे अध्यक्ष महाविद्यालयाचे प्राचार्य डॉ.मो.ना. गुळवे होते. तर प्रमुख वक्ते म्हणुन जामखेड पोलीस स्टेशनचे पोलीस निरीक्षक दिपककुमार वाघमारे, उपनिरीक्षक संजय मातोडकर हे होते. याप्रसंगी दिपककुमार वाघमारे यांनी गुन्हे निसंत्रणासाठी सामाजिक मानसिकता बदलणे गरजेचे असल्याचे सांगितले. माजी पं.स.सदस्य विजयसिंह गोलेकर यांनी महिलांना स्वरक्षणासाठी आत्मनिर्भर बनने आवश्यक असल्याचे सांगीतले. पोलीस उपनिरीक्षक संजय मातोडकर यांनी मुलींना आत्मरक्षणाचे धडे देऊन पोलीस मदतीसाठी बनवण्यात आलेल्या ॲप्स बद्दल माहिती सांगितली. याप्रसंगी नामदेव सहारे, डॉ.भारत मेंगडे, पोलीस दलातील कर्मचारी वृंद, महाविद्यालयातील प्राध्यापक, कर्मचारी तसेच रासेयो स्वयंसेवक व परिसरातील बहुसंख्य मुलींची उपस्थिती होती. या समाजभिमुख कार्यक्रमाबद्दल संस्थेचे सचिव डॉ.महेश गोलकर यांनी रासेयो युनिटचे कौतुक केले.