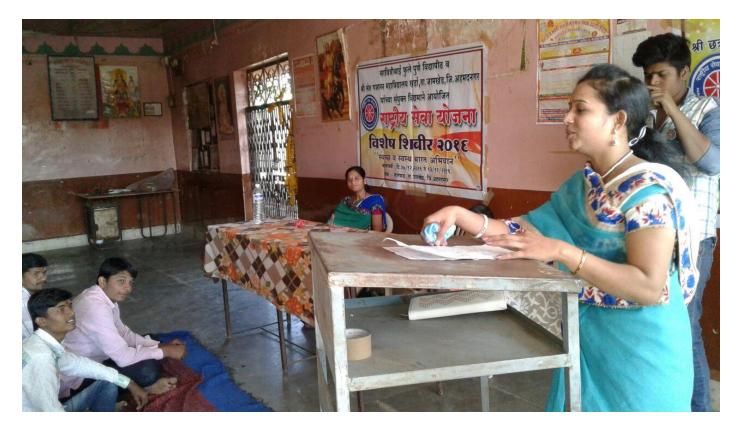

#### Report

Date- 30/07/2016

On the behalf of dept. of NSS of our college 'Women Safety- Counseling Program' has been organized in our college on 29/07/2016. Dr. Mohan Gulve Principal of our college was present on the dais as the chairperson of the program, while Dipakkumar Waghmare Police Inspector, jamkhed police station has been present as the speaker of the program along with Police sub inspector Mr. sanjay Matodkar. In his speech speaker Mr. Dipakkumar Waghmare asserted the need to change the social mentality in order to control the crime. PSI Sanjay Matodkar has given the lesson of self-protection through the app " PRITISAD" prepared for police help. On the occasion program officer of NSS Prof. Mohsin Shaikh, Dr. Bharat Mengde, Shri Namdev Sahare, Police officials, teaching, non-teaching staff of our college, NSS volunteers and girls from the vicinity schools and colleges were present in a huge number. For the successful organization of this social oriented program, secretary of the institution has expressed his sincere thanks and gratitude towards the NSS unit of the college.

# श्री संत गजानन महाविद्यालय, खर्डा.

ता. जामखेड जि. अहमदनगर. राष्ट्रीय सेवा योजना विभाग **महिला सुरक्षा समुपदेशन कर्यक्रम** २०१६-१७

अहवाल

दि. २९/०७/२०१६ रोजी श्री संत गजानन महाविद्यालय, खर्डा येथे रासेयो विभागाद्वारे महिला सुरक्षा समुपदेशन कार्यक्रम घेण्यात आला. या कार्यक्रमाचे अध्यक्ष महाविद्यालयाचे प्राचार्य डॉ.मो.ना. गुळवे होते. तर प्रमुख वक्ते म्हणुन जामखेड पोलीस स्टेशनचे पोलीस निरीक्षक दिपककुमार वाघमारे, उपनिरीक्षक संजय मातोडकर हे होते. याप्रसंगी दिपककुमार वाघमारे यांनी गुन्हे निसंत्रणासाठी सामाजिक मानसिकता बदलणे गरजेचे असल्याचे सांगितले. माजी पं.स.सदस्य विजयसिंह गोलेकर यांनी महिलांना स्वरक्षणासाठी आत्मनिर्भर बनने आवश्यक असल्याचे सांगीतले. पोलीस उपनिरीक्षक संजय मातोडकर यांनी मुलींना आत्मरक्षणाचे धडे देऊन पोलीस मदतीसाठी बनवण्यात आलेल्या ॲप्स बद्दल माहिती सांगितली. याप्रसंगी नामदेव सहारे, डॉ.भारत मेंगडे, पोलीस दलातील कर्मचारी वृंद, महाविद्यालयातील प्राध्यापक, कर्मचारी तसेच रासेयो स्वयंसेवक व परिसरातील बहुसंख्य मुलींची उपस्थिती होती. या समाजभिमुख कार्यक्रमाबद्दल संस्थेचे सचिव डॉ.महेश गोलकर यांनी रासेयो युनिटचे कौतुक केले.