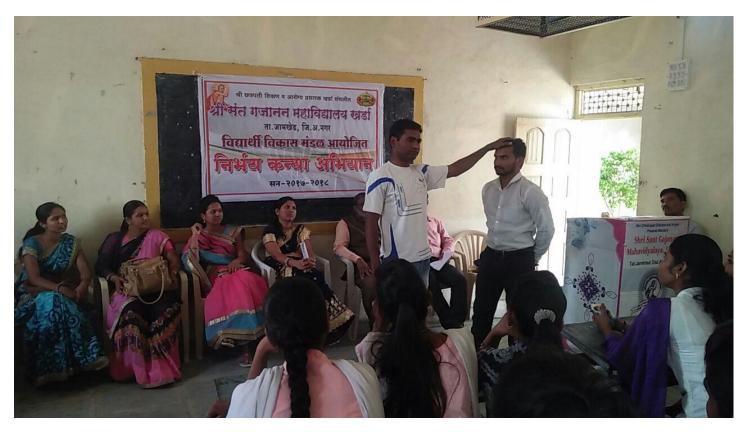

## List of programmes conducted by institute

| Sr. No. | Title of the programme                                                                                                          | Date and duration | Number of participants |
|---------|---------------------------------------------------------------------------------------------------------------------------------|-------------------|------------------------|
| 1       | Guest lecture delivered By Mr. Dipakkumar Waghamare (API) Women<br>safety – counselling programme                               | 29/07/216         | 30                     |
| 2       | Free all diseases check-up and dental diseases diagnosis camp                                                                   | 23/08/2016        | 150                    |
| 3       | Let's welcome girls baby childe                                                                                                 | 11/12/2016        | 50                     |
| 4       | Nirbhya Kanya Abhiyan, Guest lecture delivered By Mr. Ashok<br>Ujagare, Mr. Dipakkumar Waghamare                                | 24/01/2017        | 73                     |
| 5       | Nirbhya Kanya Abhiyan, Guest lecture delivered By Dr. Manisha<br>Ralebhat                                                       | 25/01/2017        | 46                     |
| 6       | Nirbhya Kanya Abhiyan, Guest lecture delivered By Mrs. Savitatai<br>Golekar, Urmila Khedkar                                     | 26/01/2017        | 46                     |
| 7       | Female foeticide workshop Organized by NSS Guest lecture delivered<br>By Dr. Swati Choudhari, Tanaji Jadhav and Rupali Kulkarni | 08/03/2017        | 200                    |
| 8       | Nirbhay Kanya Abhiyan, Guest lecture delivered By Mr. Lxman<br>Udmule                                                           | 23/01/2018        | 85                     |
| 9       | Nirbhay Kanya Abhiyan, Guest lecture delivered By Mrs. Urmali<br>Khedkar, , Mrs. Savitatai Golekar                              | 08/01/2018        | 73                     |
| 10      | Nirbhay Kanya Abhiyan, Guest lecture delivered By Mrs. Urmali<br>Bangar                                                         | 22/01/2019        | 100                    |
| 11      | Nirbhay Kanya Abhiyan, Guest lecture delivered By Mrs. Jyotitai<br>Golekar                                                      | 23/01/2019        | 102                    |
| 12      | Nirbhay Kanya Abhiyan, Guest lecture delivered By Mrs. Jyotitai<br>Golekar                                                      | 24/01/2019        | 99                     |
| 13      | Women haemoglobin check-up camp, Organized by NSS                                                                               | 29/12/2019        | 50                     |

# गुन्हे नियंत्रणासाठी सामाजिक मानसिकता बदलणे गरजेचे –पो.नि.वाधमारे

खर्ड, दि. ३१ (प्रतिनिधी): नारी अबला आहे, तो भोगवस्तू आहे, चुल व मुल रेच तीचे कार्यक्षेत्र आहे ही पुरूषी महंकाराची जी मानसिकता आहे ती गुन्ह नेयंत्रणासाठी बदलणे गरजेचे आहे असे प्रयंत्रणासाठी बदलणे गरजेचे आहे असे प्रयंत्रणासाठी बदलणे गरजेचे आहे असे द्गार जामखेड पोलिस स्टेशनचे ो.निरिक्षक दिपककुमार वाघमारे यांनी श्री प्रयप्ती शिक्षण व आरोग्य प्रसारक डळाचे श्री संत गजानन महाविद्यालय

सांगितले. तसेच या कार्यक्रमामध्ये मार्गदर्शन करताना जामखेड पं.समितीचे मा.सदस्य विजयसिंह गोलेक्त यांनी स्वसंरक्षणासाठी महिलांनी आत्मनिर्भर झाले पाहिजे हे वेगवेगळ्या घटनांचा परामर्श घेवून सांगितले. या प्रसंगी दोन्ही महाविद्यालयाचे प्राचार्य डॉ.मोहन गुळवे, लक्ष्मण घोडके व पो.उपनिरिक्षक संजय मातोडकर, नामदेव सहारे यांची उपस्थिती होती. कार्यक्रमाचे प्रास्ताविक संत गजानन

महाविद्यालयाचे रासेयो कार्यक्रमाधिकारी

प्रा.डाॅ.भारत मॅंगडे यांनी के ले.

कार्यक्रमासाठी संस्थेतील सर्व कर्मचारी वृंद,

पोलिस दलातील कर्मचारी वृंद व

विद्यार्थ्यांची लक्षणीय उपस्थिती होती. या

समाजाभिम्ख कार्यक्रमाबद्दल संस्थेचे

सचिव डॉ.महेश गोलेकर यांनी रासेयो

युनिटचे कौतूक केले.

व श्री छत्रपती कनिष्ठ महाविद्यालयाच्या राष्ट्रीय सेवा योजनेच्या वतीने आयोजित 'महिला सुरक्षा समुपदेशन' या कार्यक्रम प्रसंगी काढले.

कार्यक्रमाचे या पुढे बोलताना त्यांनी आज समाजामध्ये ज्या महिला अत्याचाराच्या हुंडाबळी, लर्गिक शोषण, मानसिक छळ या सारख्या घटना घडतात. यामध्ये समाजातील मानसिकता व्यसनधिनता, वैफल्यग्रस्तता, पुरूषी अहंकाराची मानसिकता असल्याचे