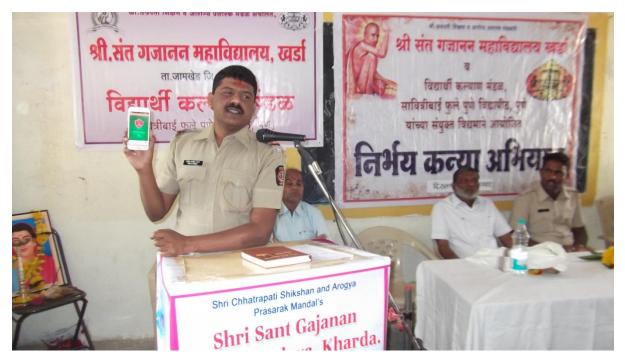

### Shri Chhatrapati Shikshan And Arogya Prasarak mandal kharda Shri Sant Gajanan Mahavidyalaya, Kharda Tal: Jamkhed, Dist: Ahmednagar Women Safety Counseling Program Organized By Dept. of NSS

#### 2016-17

#### Report

Date- 30/07/2016

On the behalf of dept. of NSS of our college 'Women Safety- Counseling Program' has been organized in our college on 29/07/2016. Dr. Mohan Gulve Principal of our college was present on the dais as the chairperson of the program, while Dipakkumar Waghmare Police Inspector, jamkhed police station has been present as the speaker of the program along with Police sub inspector Mr. sanjay Matodkar. In his speech speaker Mr. Dipakkumar Waghmare asserted the need to change the social mentality in order to control the crime. PSI Sanjay Matodkar has given the lesson of self-protection through the app " PRITISAD" prepared for police help. On the occasion program officer of NSS Prof. Mohsin Shaikh, Dr. Bharat Mengde, Shri Namdev Sahare, Police officials, teaching, non-teaching staff of our college, NSS volunteers and girls from the vicinity schools and colleges were present in a huge number. For the successful organization of this social oriented program, secretary of the institution has expressed his sincere thanks and gratitude towards the NSS unit of the college.

# श्री संत गजानन महाविद्यालय, खर्डा.

ता. जामखेड जि. अहमदनगर. राष्ट्रीय सेवा योजना विभाग **महिला सुरक्षा समुपदेशन कर्यक्रम** २०१६-१७

अहवाल

दि. २९/०७/२०१६ रोजी श्री संत गजानन महाविद्यालय, खर्डा येथे रासेयो विभागाद्वारे महिला सुरक्षा समुपदेशन कार्यक्रम घेण्यात आला. या कार्यक्रमाचे अध्यक्ष महाविद्यालयाचे प्राचार्य डॉ.मो.ना. गुळवे होते. तर प्रमुख वक्ते म्हणुन जामखेड पोलीस स्टेशनचे पोलीस निरीक्षक दिपककुमार वाघमारे, उपनिरीक्षक संजय मातोडकर हे होते. याप्रसंगी दिपककुमार वाघमारे यांनी गुन्हे निसंत्रणासाठी सामाजिक मानसिकता बदलणे गरजेचे असल्याचे सांगितले. माजी पं.स.सदस्य विजयसिंह गोलेकर यांनी महिलांना स्वरक्षणासाठी आत्मनिर्भर बनने आवश्यक असल्याचे सांगीतले. पोलीस उपनिरीक्षक संजय मातोडकर यांनी मुलींना आत्मरक्षणाचे धडे देऊन पोलीस मदतीसाठी बनवण्यात आलेल्या ॲप्स बद्दल माहिती सांगितली. याप्रसंगी नामदेव सहारे, डॉ.भारत मेंगडे, पोलीस दलातील कर्मचारी वृंद, महाविद्यालयातील प्राध्यापक, कर्मचारी तसेच रासेयो स्वयंसेवक व परिसरातील बहुसंख्य मुलींची उपस्थिती होती. या समाजभिमुख कार्यक्रमाबद्दल संस्थेचे सचिव डॉ.महेश गोलकर यांनी रासेयो युनिटचे कौतुक केले.