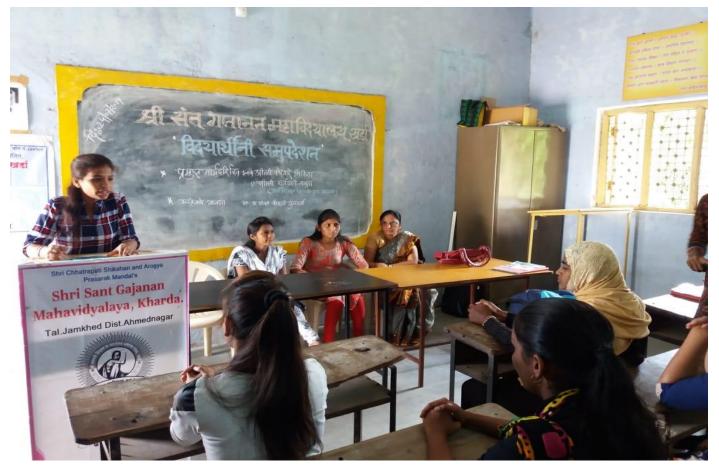

### Shri Chhatrapati Shikshan And Arogya Prasarak mandal kharda Shri Sant Gajanan Mahavidyalaya, Kharda Tal: Jamkhed, Dist: Ahmednagar Women Safety Counseling Program Organized By Dept. of NSS

#### 2016-17

#### Report

Date- 30/07/2016

On the behalf of dept. of NSS of our college 'Women Safety- Counseling Program' has been organized in our college on 29/07/2016. Dr. Mohan Gulve Principal of our college was present on the dais as the chairperson of the program, while Dipakkumar Waghmare Police Inspector, jamkhed police station has been present as the speaker of the program along with Police sub inspector Mr. sanjay Matodkar. In his speech speaker Mr. Dipakkumar Waghmare asserted the need to change the social mentality in order to control the crime. PSI Sanjay Matodkar has given the lesson of self-protection through the app " PRITISAD" prepared for police help. On the occasion program officer of NSS Prof. Mohsin Shaikh, Dr. Bharat Mengde, Shri Namdev Sahare, Police officials, teaching, non-teaching staff of our college, NSS volunteers and girls from the vicinity schools and colleges were present in a huge number. For the successful organization of this social oriented program, secretary of the institution has expressed his sincere thanks and gratitude towards the NSS unit of the college.

# श्री संत गजानन महाविद्यालय, खर्डा.

ता. जामखेड जि. अहमदनगर. राष्ट्रीय सेवा योजना विभाग **महिला सुरक्षा समुपदेशन कर्यक्रम** २०१६-१७

अहवाल

दि. २९/०७/२०१६ रोजी श्री संत गजानन महाविद्यालय, खर्डा येथे रासेयो विभागाद्वारे महिला सुरक्षा समुपदेशन कार्यक्रम घेण्यात आला. या कार्यक्रमाचे अध्यक्ष महाविद्यालयाचे प्राचार्य डॉ.मो.ना. गुळवे होते. तर प्रमुख वक्ते म्हणुन जामखेड पोलीस स्टेशनचे पोलीस निरीक्षक दिपककुमार वाघमारे, उपनिरीक्षक संजय मातोडकर हे होते. याप्रसंगी दिपककुमार वाघमारे यांनी गुन्हे निसंत्रणासाठी सामाजिक मानसिकता बदलणे गरजेचे असल्याचे सांगितले. माजी पं.स.सदस्य विजयसिंह गोलेकर यांनी महिलांना स्वरक्षणासाठी आत्मनिर्भर बनने आवश्यक असल्याचे सांगीतले. पोलीस उपनिरीक्षक संजय मातोडकर यांनी मुलींना आत्मरक्षणाचे धडे देऊन पोलीस मदतीसाठी बनवण्यात आलेल्या ॲप्स बद्दल माहिती सांगितली. याप्रसंगी नामदेव सहारे, डॉ.भारत मेंगडे, पोलीस दलातील कर्मचारी वृंद, महाविद्यालयातील प्राध्यापक, कर्मचारी तसेच रासेयो स्वयंसेवक व परिसरातील बहुसंख्य मुलींची उपस्थिती होती. या समाजभिमुख कार्यक्रमाबद्दल संस्थेचे सचिव डॉ.महेश गोलकर यांनी रासेयो युनिटचे कौतुक केले.