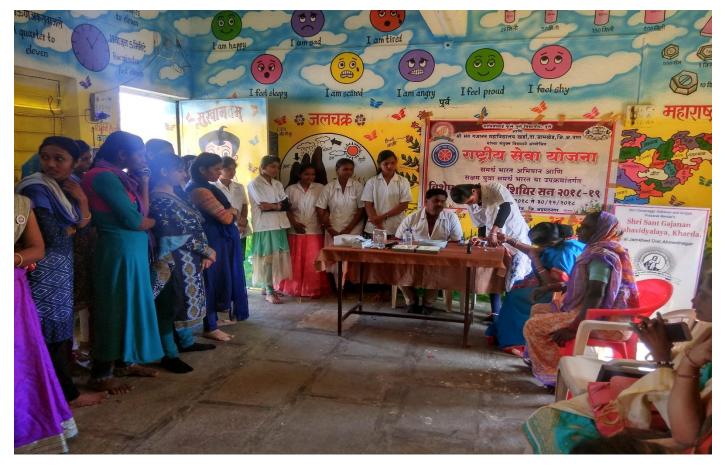

### Shri Chhatrapati Shikshan And Arogya Prasarak mandal kharda Shri Sant Gajanan Mahavidyalaya, Kharda Tal: Jamkhed, Dist: Ahmednagar Women Safety Counseling Program Organized By Dept. of NSS

#### 2016-17

#### Report

Date- 30/07/2016

On the behalf of dept. of NSS of our college 'Women Safety- Counseling Program' has been organized in our college on 29/07/2016. Dr. Mohan Gulve Principal of our college was present on the dais as the chairperson of the program, while Dipakkumar Waghmare Police Inspector, jamkhed police station has been present as the speaker of the program along with Police sub inspector Mr. sanjay Matodkar. In his speech speaker Mr. Dipakkumar Waghmare asserted the need to change the social mentality in order to control the crime. PSI Sanjay Matodkar has given the lesson of self-protection through the app " PRITISAD" prepared for police help. On the occasion program officer of NSS Prof. Mohsin Shaikh, Dr. Bharat Mengde, Shri Namdev Sahare, Police officials, teaching, non-teaching staff of our college, NSS volunteers and girls from the vicinity schools and colleges were present in a huge number. For the successful organization of this social oriented program, secretary of the institution has expressed his sincere thanks and gratitude towards the NSS unit of the college.

# श्री संत गजानन महाविद्यालय, खर्डा.

ता. जामखेड जि. अहमदनगर. राष्ट्रीय सेवा योजना विभाग **महिला सुरक्षा समुपदेशन कर्यक्रम** २०१६-१७

अहवाल

दि. २९/०७/२०१६ रोजी श्री संत गजानन महाविद्यालय, खर्डा येथे रासेयो विभागाद्वारे महिला सुरक्षा समुपदेशन कार्यक्रम घेण्यात आला. या कार्यक्रमाचे अध्यक्ष महाविद्यालयाचे प्राचार्य डॉ.मो.ना. गुळवे होते. तर प्रमुख वक्ते म्हणुन जामखेड पोलीस स्टेशनचे पोलीस निरीक्षक दिपककुमार वाघमारे, उपनिरीक्षक संजय मातोडकर हे होते. याप्रसंगी दिपककुमार वाघमारे यांनी गुन्हे निसंत्रणासाठी सामाजिक मानसिकता बदलणे गरजेचे असल्याचे सांगितले. माजी पं.स.सदस्य विजयसिंह गोलेकर यांनी महिलांना स्वरक्षणासाठी आत्मनिर्भर बनने आवश्यक असल्याचे सांगीतले. पोलीस उपनिरीक्षक संजय मातोडकर यांनी मुलींना आत्मरक्षणाचे धडे देऊन पोलीस मदतीसाठी बनवण्यात आलेल्या ॲप्स बद्दल माहिती सांगितली. याप्रसंगी नामदेव सहारे, डॉ.भारत मेंगडे, पोलीस दलातील कर्मचारी वृंद, महाविद्यालयातील प्राध्यापक, कर्मचारी तसेच रासेयो स्वयंसेवक व परिसरातील बहुसंख्य मुलींची उपस्थिती होती. या समाजभिमुख कार्यक्रमाबद्दल संस्थेचे सचिव डॉ.महेश गोलकर यांनी रासेयो युनिटचे कौतुक केले.