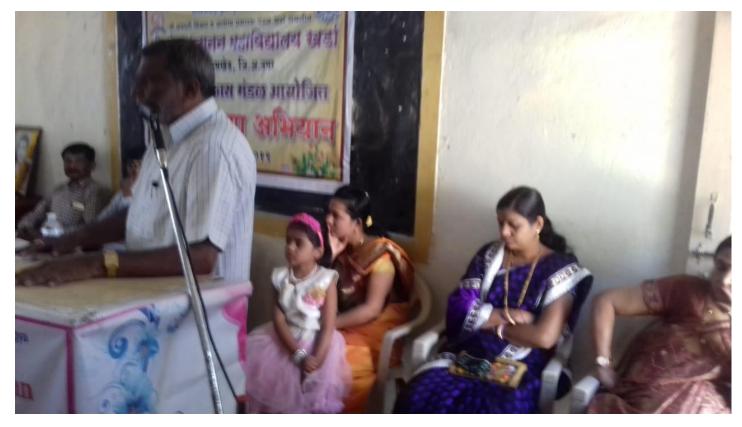

### Shri Chhatrapati Shikshan And Arogya Prasarak mandal kharda Shri Sant Gajanan Mahavidyalaya, Kharda Tal: Jamkhed, Dist: Ahmednagar Women Safety Counseling Program Organized By Dept. of NSS

#### 2016-17

#### Report

Date- 30/07/2016

On the behalf of dept. of NSS of our college 'Women Safety- Counseling Program' has been organized in our college on 29/07/2016. Dr. Mohan Gulve Principal of our college was present on the dais as the chairperson of the program, while Dipakkumar Waghmare Police Inspector, jamkhed police station has been present as the speaker of the program along with Police sub inspector Mr. sanjay Matodkar. In his speech speaker Mr. Dipakkumar Waghmare asserted the need to change the social mentality in order to control the crime. PSI Sanjay Matodkar has given the lesson of self-protection through the app " PRITISAD" prepared for police help. On the occasion program officer of NSS Prof. Mohsin Shaikh, Dr. Bharat Mengde, Shri Namdev Sahare, Police officials, teaching, non-teaching staff of our college, NSS volunteers and girls from the vicinity schools and colleges were present in a huge number. For the successful organization of this social oriented program, secretary of the institution has expressed his sincere thanks and gratitude towards the NSS unit of the college.

# श्री संत गजानन महाविद्यालय, खर्डा.

ता. जामखेड जि. अहमदनगर. राष्ट्रीय सेवा योजना विभाग **महिला सुरक्षा समुपदेशन कर्यक्रम** २०१६-१७

अहवाल

दि. २९/०७/२०१६ रोजी श्री संत गजानन महाविद्यालय, खर्डा येथे रासेयो विभागाद्वारे महिला सुरक्षा समुपदेशन कार्यक्रम घेण्यात आला. या कार्यक्रमाचे अध्यक्ष महाविद्यालयाचे प्राचार्य डॉ.मो.ना. गुळवे होते. तर प्रमुख वक्ते म्हणुन जामखेड पोलीस स्टेशनचे पोलीस निरीक्षक दिपककुमार वाघमारे, उपनिरीक्षक संजय मातोडकर हे होते. याप्रसंगी दिपककुमार वाघमारे यांनी गुन्हे निसंत्रणासाठी सामाजिक मानसिकता बदलणे गरजेचे असल्याचे सांगितले. माजी पं.स.सदस्य विजयसिंह गोलेकर यांनी महिलांना स्वरक्षणासाठी आत्मनिर्भर बनने आवश्यक असल्याचे सांगीतले. पोलीस उपनिरीक्षक संजय मातोडकर यांनी मुलींना आत्मरक्षणाचे धडे देऊन पोलीस मदतीसाठी बनवण्यात आलेल्या ॲप्स बद्दल माहिती सांगितली. याप्रसंगी नामदेव सहारे, डॉ.भारत मेंगडे, पोलीस दलातील कर्मचारी वृंद, महाविद्यालयातील प्राध्यापक, कर्मचारी तसेच रासेयो स्वयंसेवक व परिसरातील बहुसंख्य मुलींची उपस्थिती होती. या समाजभिमुख कार्यक्रमाबद्दल संस्थेचे सचिव डॉ.महेश गोलकर यांनी रासेयो युनिटचे कौतुक केले.