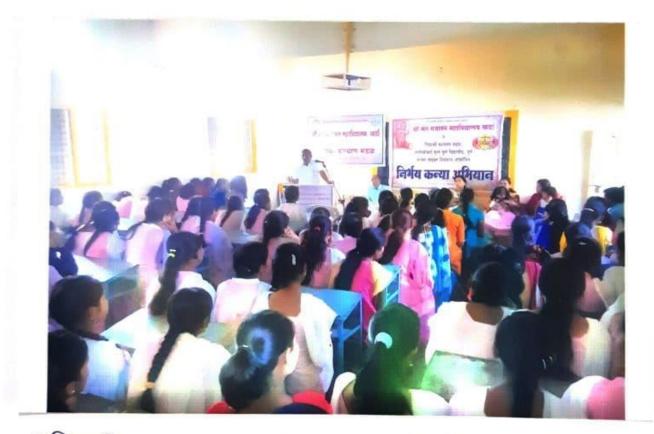

## List of programmes conducted by institute

| Sr. No. | Title of the programme                                                                                                          | Date and duration | Number of participants |
|---------|---------------------------------------------------------------------------------------------------------------------------------|-------------------|------------------------|
| 1       | Guest lecture delivered By Mr. Dipakkumar Waghamare (API) Women<br>safety – counselling programme                               | 29/07/216         | 30                     |
| 2       | Free all diseases check-up and dental diseases diagnosis camp                                                                   | 23/08/2016        | 150                    |
| 3       | Let's welcome girls baby childe                                                                                                 | 11/12/2016        | 50                     |
| 4       | Nirbhya Kanya Abhiyan, Guest lecture delivered By Mr. Ashok<br>Ujagare, Mr. Dipakkumar Waghamare                                | 24/01/2017        | 73                     |
| 5       | Nirbhya Kanya Abhiyan, Guest lecture delivered By Dr. Manisha<br>Ralebhat                                                       | 25/01/2017        | 46                     |
| 6       | Nirbhya Kanya Abhiyan, Guest lecture delivered By Mrs. Savitatai<br>Golekar, Urmila Khedkar                                     | 26/01/2017        | 46                     |
| 7       | Female foeticide workshop Organized by NSS Guest lecture delivered<br>By Dr. Swati Choudhari, Tanaji Jadhav and Rupali Kulkarni | 08/03/2017        | 200                    |
| 8       | Nirbhay Kanya Abhiyan, Guest lecture delivered By Mr. Lxman<br>Udmule                                                           | 23/01/2018        | 85                     |
| 9       | Nirbhay Kanya Abhiyan, Guest lecture delivered By Mrs. Urmali<br>Khedkar, , Mrs. Savitatai Golekar                              | 08/01/2018        | 73                     |
| 10      | Nirbhay Kanya Abhiyan, Guest lecture delivered By Mrs. Urmali<br>Bangar                                                         | 22/01/2019        | 100                    |
| 11      | Nirbhay Kanya Abhiyan, Guest lecture delivered By Mrs. Jyotitai<br>Golekar                                                      | 23/01/2019        | 102                    |
| 12      | Nirbhay Kanya Abhiyan, Guest lecture delivered By Mrs. Jyotitai<br>Golekar                                                      | 24/01/2019        | 99                     |
| 13      | Women haemoglobin check-up camp, Organized by NSS                                                                               | 29/12/2019        | 50                     |

### Shri Chhatrapati Shikshan And Arogya Prasarak mandal kharda Shri Sant Gajanan Mahavidyalaya, Kharda Tal: Jamkhed, Dist: Ahmednagar Women Safety Counseling Program Organized By Dept. of NSS

#### 2016-17

#### Report

Date- 30/07/2016

On the behalf of dept. of NSS of our college 'Women Safety- Counseling Program' has been organized in our college on 29/07/2016. Dr. Mohan Gulve Principal of our college was present on the dais as the chairperson of the program, while Dipakkumar Waghmare Police Inspector, jamkhed police station has been present as the speaker of the program along with Police sub inspector Mr. sanjay Matodkar. In his speech speaker Mr. Dipakkumar Waghmare asserted the need to change the social mentality in order to control the crime. PSI Sanjay Matodkar has given the lesson of self-protection through the app " PRITISAD" prepared for police help. On the occasion program officer of NSS Prof. Mohsin Shaikh, Dr. Bharat Mengde, Shri Namdev Sahare, Police officials, teaching, non-teaching staff of our college, NSS volunteers and girls from the vicinity schools and colleges were present in a huge number. For the successful organization of this social oriented program, secretary of the institution has expressed his sincere thanks and gratitude towards the NSS unit of the college.

# श्री संत गजानन महाविद्यालय, खर्डा.

ता. जामखेड जि. अहमदनगर. राष्ट्रीय सेवा योजना विभाग **महिला सुरक्षा समुपदेशन कर्यक्रम** २०१६-१७

अहवाल

दि. २९/०७/२०१६ रोजी श्री संत गजानन महाविद्यालय, खर्डा येथे रासेयो विभागाद्वारे महिला सुरक्षा समुपदेशन कार्यक्रम घेण्यात आला. या कार्यक्रमाचे अध्यक्ष महाविद्यालयाचे प्राचार्य डॉ.मो.ना. गुळवे होते. तर प्रमुख वक्ते म्हणुन जामखेड पोलीस स्टेशनचे पोलीस निरीक्षक दिपककुमार वाघमारे, उपनिरीक्षक संजय मातोडकर हे होते. याप्रसंगी दिपककुमार वाघमारे यांनी गुन्हे निसंत्रणासाठी सामाजिक मानसिकता बदलणे गरजेचे असल्याचे सांगितले. माजी पं.स.सदस्य विजयसिंह गोलेकर यांनी महिलांना स्वरक्षणासाठी आत्मनिर्भर बनने आवश्यक असल्याचे सांगीतले. पोलीस उपनिरीक्षक संजय मातोडकर यांनी मुलींना आत्मरक्षणाचे धडे देऊन पोलीस मदतीसाठी बनवण्यात आलेल्या ॲप्स बद्दल माहिती सांगितली. याप्रसंगी नामदेव सहारे, डॉ.भारत मेंगडे, पोलीस दलातील कर्मचारी वृंद, महाविद्यालयातील प्राध्यापक, कर्मचारी तसेच रासेयो स्वयंसेवक व परिसरातील बहुसंख्य मुलींची उपस्थिती होती. या समाजभिमुख कार्यक्रमाबद्दल संस्थेचे सचिव डॉ.महेश गोलकर यांनी रासेयो युनिटचे कौतुक केले.