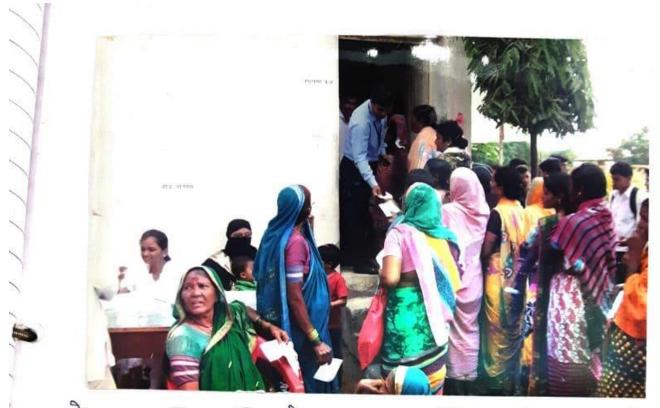

श्री संत गजानन महाविद्यालय खर्डा, ता.जामखेड (अ.नगर)

Shri Chhatrapati Shikshan and Arogya Prasarak Mandal's Shri Sant Gajanan Mahavidyalaya,Kharda Tal.Jamkhed, Dist.Ahemednagar women's common health check-up and dental diseases diagnosis camp organized under guidance of Dr. Anjali Birangal, Dr. Madan Lad, dated on 23/08/2016

फॅक्स :- (०२४२१) २४०१०५, ई-मेल: ssgmkharda@gmail.com

जा., .:एस.एस.जी.एम. /२०१६-१७/१३८८

दि. १८/०८/२०१६

प्रति मा. आरोग्य अधिकारी. प्राथमिक आरोग्य केंद्र खर्डा ता. जामखेड जि. अहमदनगर

ñ

विषयः- या महाविद्यालयातील राष्ट्रीय सेवा योजना आयोजित महिला सर्वरोग निदान व दंत रोग चिकित्सा शिबीरास औषधे मिळणेवाबत.....

#### महोदय,

उपरोक्त विषयास अनुसरून विनंती करण्यात येते की श्री छत्रपती शिक्षण व आरोग्य प्रसारक मंडळ खर्डा या संस्थेचे संस्थापक सचिव डॉ. महेशराव गोलेकर व श्री विजयसिंह गोलेकर माजी पं समिती सदस्य जामखेड यांच्या वाढदिवसानिमित्त महिला सर्वरोग निदान व दंत रोग चिकित्सा शिबिर महाविद्यालयाच्या रा.से.यो. च्या वतीने २३/०८/२०१६ रोजी आयोजित केले आहे. तरी या शिबिरास लागणारी औषध सेवा व फार्मासिस्ट उपलब्ध करून द्यावी ही विनंती. कळावे.