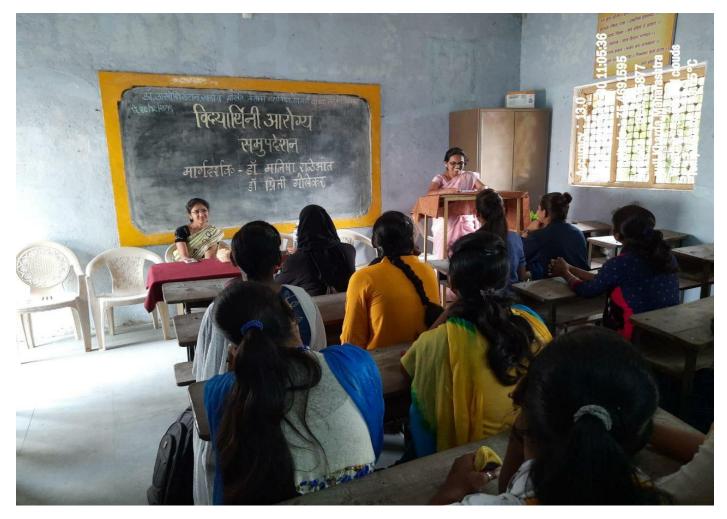

### Shri Chhatrapati Shikshan And Arogya Prasarak mandal kharda Shri Sant Gajanan Mahavidyalaya, Kharda Tal: Jamkhed, Dist: Ahmednagar Women Safety Counseling Program Organized By Dept. of NSS

#### Report

Date- 30/07/2016

On the behalf of dept. of NSS of our college 'Women Safety- Counseling Program' has been organized in our college on 29/07/2016. Dr. Mohan Gulve Principal of our college was present on the dais as the chairperson of the program, while Dipakkumar Waghmare Police Inspector, jamkhed police station has been present as the speaker of the program along with Police sub inspector Mr. sanjay Matodkar. In his speech speaker Mr. Dipakkumar Waghmare asserted the need to change the social mentality in order to control the crime. PSI Sanjay Matodkar has given the lesson of self-protection through the app " PRITISAD" prepared for police help. On the occasion program officer of NSS Prof. Mohsin Shaikh, Dr. Bharat Mengde, Shri Namdev Sahare, Police officials, teaching, non-teaching staff of our college, NSS volunteers and girls from the vicinity schools and colleges were present in a huge number. For the successful organization of this social oriented program, secretary of the institution has expressed his sincere thanks and gratitude towards the NSS unit of the college.

# श्री संत गजानन महाविद्यालय, खर्डा.

ता. जामखेड जि. अहमदनगर. राष्ट्रीय सेवा योजना विभाग **महिला सुरक्षा समुपदेशन कर्यक्रम** २०१६-१७

अहवाल

दि. २९/०७/२०१६ रोजी श्री संत गजानन महाविद्यालय, खर्डा येथे रासेयो विभागाद्वारे महिला सुरक्षा समुपदेशन कार्यक्रम घेण्यात आला. या कार्यक्रमाचे अध्यक्ष महाविद्यालयाचे प्राचार्य डॉ.मो.ना. गुळवे होते. तर प्रमुख वक्ते म्हणुन जामखेड पोलीस स्टेशनचे पोलीस निरीक्षक दिपककुमार वाघमारे, उपनिरीक्षक संजय मातोडकर हे होते. याप्रसंगी दिपककुमार वाघमारे यांनी गुन्हे निसंत्रणासाठी सामाजिक मानसिकता बदलणे गरजेचे असल्याचे सांगितले. माजी पं.स.सदस्य विजयसिंह गोलेकर यांनी महिलांना स्वरक्षणासाठी आत्मनिर्भर बनने आवश्यक असल्याचे सांगीतले. पोलीस उपनिरीक्षक संजय मातोडकर यांनी मुलींना आत्मरक्षणाचे धडे देऊन पोलीस मदतीसाठी बनवण्यात आलेल्या ॲप्स बद्दल माहिती सांगितली. याप्रसंगी नामदेव सहारे, डॉ.भारत मेंगडे, पोलीस दलातील कर्मचारी वृंद, महाविद्यालयातील प्राध्यापक, कर्मचारी तसेच रासेयो स्वयंसेवक व परिसरातील बहुसंख्य मुलींची उपस्थिती होती. या समाजभिमुख कार्यक्रमाबद्दल संस्थेचे सचिव डॉ.महेश गोलकर यांनी रासेयो युनिटचे कौतुक केले.