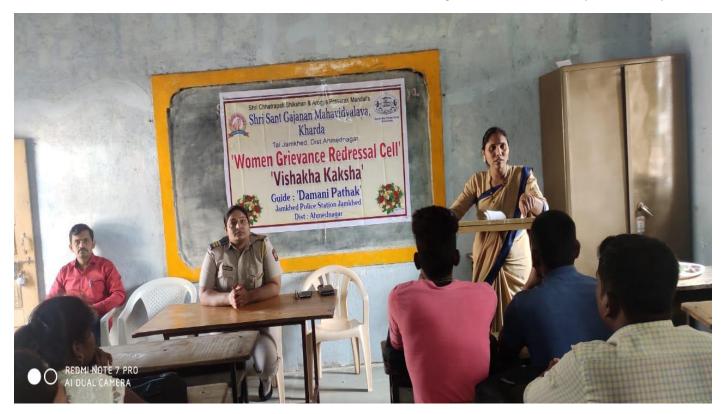

### Shri Chhatrapati Shikshan And Arogya Prasarak mandal kharda Shri Sant Gajanan Mahavidyalaya, Kharda Tal: Jamkhed, Dist: Ahmednagar Women Safety Counseling Program Organized By Dept. of NSS

#### 2016-17

#### Report

Date- 30/07/2016

On the behalf of dept. of NSS of our college 'Women Safety- Counseling Program' has been organized in our college on 29/07/2016. Dr. Mohan Gulve Principal of our college was present on the dais as the chairperson of the program, while Dipakkumar Waghmare Police Inspector, jamkhed police station has been present as the speaker of the program along with Police sub inspector Mr. sanjay Matodkar. In his speech speaker Mr. Dipakkumar Waghmare asserted the need to change the social mentality in order to control the crime. PSI Sanjay Matodkar has given the lesson of self-protection through the app " PRITISAD" prepared for police help. On the occasion program officer of NSS Prof. Mohsin Shaikh, Dr. Bharat Mengde, Shri Namdev Sahare, Police officials, teaching, non-teaching staff of our college, NSS volunteers and girls from the vicinity schools and colleges were present in a huge number. For the successful organization of this social oriented program, secretary of the institution has expressed his sincere thanks and gratitude towards the NSS unit of the college.