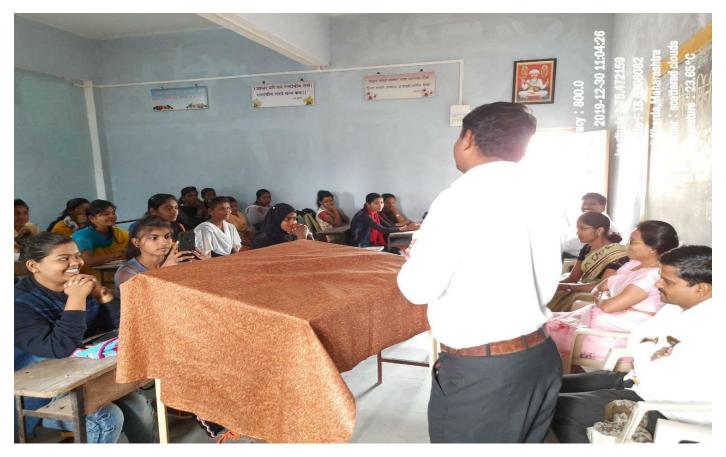

### Shri Chhatrapati Shikshan And Arogya Prasarak mandal kharda Shri Sant Gajanan Mahavidyalaya, Kharda Tal: Jamkhed, Dist: Ahmednagar Women Safety Counseling Program Organized By Dept. of NSS

#### Report

Date- 30/07/2016

On the behalf of dept. of NSS of our college 'Women Safety- Counseling Program' has been organized in our college on 29/07/2016. Dr. Mohan Gulve Principal of our college was present on the dais as the chairperson of the program, while Dipakkumar Waghmare Police Inspector, jamkhed police station has been present as the speaker of the program along with Police sub inspector Mr. sanjay Matodkar. In his speech speaker Mr. Dipakkumar Waghmare asserted the need to change the social mentality in order to control the crime. PSI Sanjay Matodkar has given the lesson of self-protection through the app " PRITISAD" prepared for police help. On the occasion program officer of NSS Prof. Mohsin Shaikh, Dr. Bharat Mengde, Shri Namdev Sahare, Police officials, teaching, non-teaching staff of our college, NSS volunteers and girls from the vicinity schools and colleges were present in a huge number. For the successful organization of this social oriented program, secretary of the institution has expressed his sincere thanks and gratitude towards the NSS unit of the college.

# श्री संत गजानन महाविद्यालय, खर्डा.

ता. जामखेड जि. अहमदनगर. राष्ट्रीय सेवा योजना विभाग **महिला सुरक्षा समुपदेशन कर्यक्रम** २०१६-१७

अहवाल

दि. २९/०७/२०१६ रोजी श्री संत गजानन महाविद्यालय, खर्डा येथे रासेयो विभागाद्वारे महिला सुरक्षा समुपदेशन कार्यक्रम घेण्यात आला. या कार्यक्रमाचे अध्यक्ष महाविद्यालयाचे प्राचार्य डॉ.मो.ना. गुळवे होते. तर प्रमुख वक्ते म्हणुन जामखेड पोलीस स्टेशनचे पोलीस निरीक्षक दिपककुमार वाघमारे, उपनिरीक्षक संजय मातोडकर हे होते. याप्रसंगी दिपककुमार वाघमारे यांनी गुन्हे निसंत्रणासाठी सामाजिक मानसिकता बदलणे गरजेचे असल्याचे सांगितले. माजी पं.स.सदस्य विजयसिंह गोलेकर यांनी महिलांना स्वरक्षणासाठी आत्मनिर्भर बनने आवश्यक असल्याचे सांगीतले. पोलीस उपनिरीक्षक संजय मातोडकर यांनी मुलींना आत्मरक्षणाचे धडे देऊन पोलीस मदतीसाठी बनवण्यात आलेल्या ॲप्स बद्दल माहिती सांगितली. याप्रसंगी नामदेव सहारे, डॉ.भारत मेंगडे, पोलीस दलातील कर्मचारी वृंद, महाविद्यालयातील प्राध्यापक, कर्मचारी तसेच रासेयो स्वयंसेवक व परिसरातील बहुसंख्य मुलींची उपस्थिती होती. या समाजभिमुख कार्यक्रमाबद्दल संस्थेचे सचिव डॉ.महेश गोलकर यांनी रासेयो युनिटचे कौतुक केले.