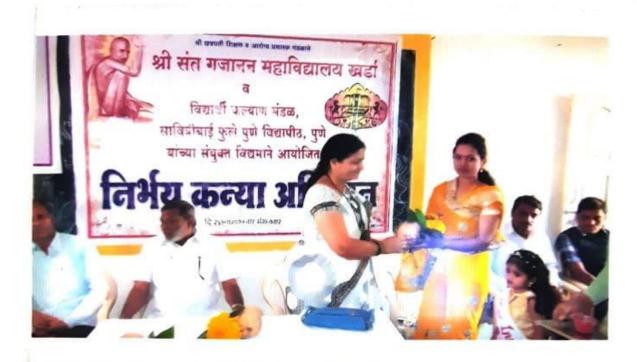

## List of programmes conducted by institute

| Sr. No. | Title of the programme                                                                                                          | Date and duration | Number of participants |
|---------|---------------------------------------------------------------------------------------------------------------------------------|-------------------|------------------------|
| 1       | Guest lecture delivered By Mr. Dipakkumar Waghamare (API) Women<br>safety – counselling programme                               | 29/07/216         | 30                     |
| 2       | Free all diseases check-up and dental diseases diagnosis camp                                                                   | 23/08/2016        | 150                    |
| 3       | Let's welcome girls baby childe                                                                                                 | 11/12/2016        | 50                     |
| 4       | Nirbhya Kanya Abhiyan, Guest lecture delivered By Mr. Ashok<br>Ujagare, Mr. Dipakkumar Waghamare                                | 24/01/2017        | 73                     |
| 5       | Nirbhya Kanya Abhiyan, Guest lecture delivered By Dr. Manisha<br>Ralebhat                                                       | 25/01/2017        | 46                     |
| 6       | Nirbhya Kanya Abhiyan, Guest lecture delivered By Mrs. Savitatai<br>Golekar, Urmila Khedkar                                     | 26/01/2017        | 46                     |
| 7       | Female foeticide workshop Organized by NSS Guest lecture delivered<br>By Dr. Swati Choudhari, Tanaji Jadhav and Rupali Kulkarni | 08/03/2017        | 200                    |
| 8       | Nirbhay Kanya Abhiyan, Guest lecture delivered By Mr. Lxman<br>Udmule                                                           | 23/01/2018        | 85                     |
| 9       | Nirbhay Kanya Abhiyan, Guest lecture delivered By Mrs. Urmali<br>Khedkar, , Mrs. Savitatai Golekar                              | 08/01/2018        | 73                     |
| 10      | Nirbhay Kanya Abhiyan, Guest lecture delivered By Mrs. Urmali<br>Bangar                                                         | 22/01/2019        | 100                    |
| 11      | Nirbhay Kanya Abhiyan, Guest lecture delivered By Mrs. Jyotitai<br>Golekar                                                      | 23/01/2019        | 102                    |
| 12      | Nirbhay Kanya Abhiyan, Guest lecture delivered By Mrs. Jyotitai<br>Golekar                                                      | 24/01/2019        | 99                     |
| 13      | Women haemoglobin check-up camp, Organized by NSS                                                                               | 29/12/2019        | 50                     |