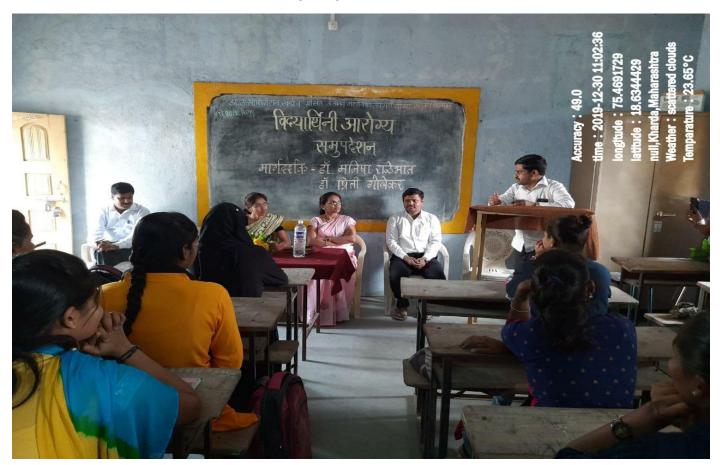

### Shri Chhatrapati Shikshan And Arogya Prasarak mandal kharda Shri Sant Gajanan Mahavidyalaya, Kharda Tal: Jamkhed, Dist: Ahmednagar Women Safety Counseling Program Organized By Dept. of NSS

#### Report

Date- 30/07/2016

On the behalf of dept. of NSS of our college 'Women Safety- Counseling Program' has been organized in our college on 29/07/2016. Dr. Mohan Gulve Principal of our college was present on the dais as the chairperson of the program, while Dipakkumar Waghmare Police Inspector, jamkhed police station has been present as the speaker of the program along with Police sub inspector Mr. sanjay Matodkar. In his speech speaker Mr. Dipakkumar Waghmare asserted the need to change the social mentality in order to control the crime. PSI Sanjay Matodkar has given the lesson of self-protection through the app " PRITISAD" prepared for police help. On the occasion program officer of NSS Prof. Mohsin Shaikh, Dr. Bharat Mengde, Shri Namdev Sahare, Police officials, teaching, non-teaching staff of our college, NSS volunteers and girls from the vicinity schools and colleges were present in a huge number. For the successful organization of this social oriented program, secretary of the institution has expressed his sincere thanks and gratitude towards the NSS unit of the college.

# श्री संत गजानन महाविद्यालय, खर्डा.

ता. जामखेड जि. अहमदनगर. राष्ट्रीय सेवा योजना विभाग **महिला सुरक्षा समुपदेशन कर्यक्रम** २०१६-१७

अहवाल

दि. २९/०७/२०१६ रोजी श्री संत गजानन महाविद्यालय, खर्डा येथे रासेयो विभागाद्वारे महिला सुरक्षा समुपदेशन कार्यक्रम घेण्यात आला. या कार्यक्रमाचे अध्यक्ष महाविद्यालयाचे प्राचार्य डॉ.मो.ना. गुळवे होते. तर प्रमुख वक्ते म्हणुन जामखेड पोलीस स्टेशनचे पोलीस निरीक्षक दिपककुमार वाघमारे, उपनिरीक्षक संजय मातोडकर हे होते. याप्रसंगी दिपककुमार वाघमारे यांनी गुन्हे निसंत्रणासाठी सामाजिक मानसिकता बदलणे गरजेचे असल्याचे सांगितले. माजी पं.स.सदस्य विजयसिंह गोलेकर यांनी महिलांना स्वरक्षणासाठी आत्मनिर्भर बनने आवश्यक असल्याचे सांगीतले. पोलीस उपनिरीक्षक संजय मातोडकर यांनी मुलींना आत्मरक्षणाचे धडे देऊन पोलीस मदतीसाठी बनवण्यात आलेल्या ॲप्स बद्दल माहिती सांगितली. याप्रसंगी नामदेव सहारे, डॉ.भारत मेंगडे, पोलीस दलातील कर्मचारी वृंद, महाविद्यालयातील प्राध्यापक, कर्मचारी तसेच रासेयो स्वयंसेवक व परिसरातील बहुसंख्य मुलींची उपस्थिती होती. या समाजभिमुख कार्यक्रमाबद्दल संस्थेचे सचिव डॉ.महेश गोलकर यांनी रासेयो युनिटचे कौतुक केले.