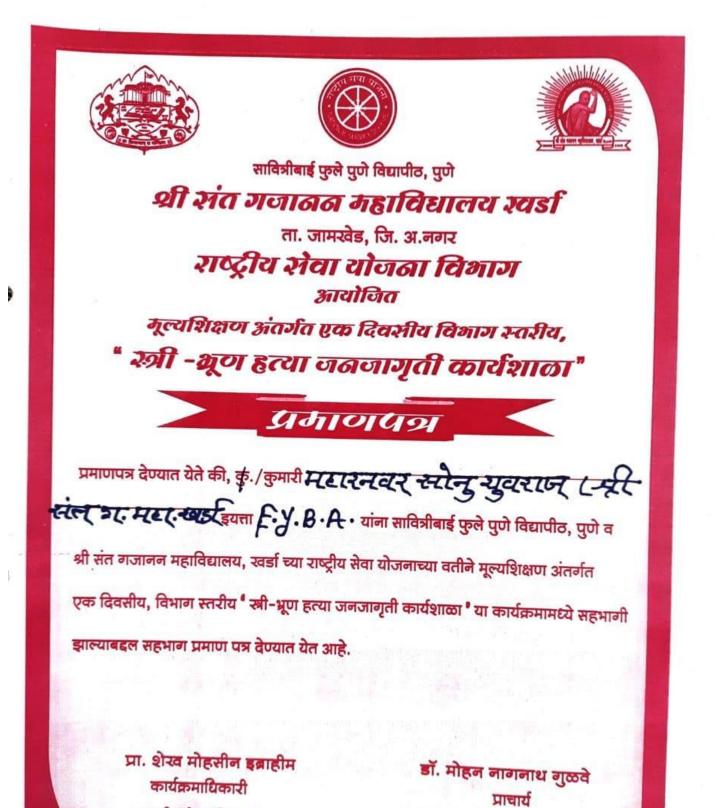

## List of programmes conducted by institute

| Sr. No. | Title of the programme                                                                                                          | Date and duration | Number of participants |
|---------|---------------------------------------------------------------------------------------------------------------------------------|-------------------|------------------------|
| 1       | Guest lecture delivered By Mr. Dipakkumar Waghamare (API) Women<br>safety – counselling programme                               | 29/07/216         | 30                     |
| 2       | Free all diseases check-up and dental diseases diagnosis camp                                                                   | 23/08/2016        | 150                    |
| 3       | Let's welcome girls baby childe                                                                                                 | 11/12/2016        | 50                     |
| 4       | Nirbhya Kanya Abhiyan, Guest lecture delivered By Mr. Ashok<br>Ujagare, Mr. Dipakkumar Waghamare                                | 24/01/2017        | 73                     |
| 5       | Nirbhya Kanya Abhiyan, Guest lecture delivered By Dr. Manisha<br>Ralebhat                                                       | 25/01/2017        | 46                     |
| 6       | Nirbhya Kanya Abhiyan, Guest lecture delivered By Mrs. Savitatai<br>Golekar, Urmila Khedkar                                     | 26/01/2017        | 46                     |
| 7       | Female foeticide workshop Organized by NSS Guest lecture delivered<br>By Dr. Swati Choudhari, Tanaji Jadhav and Rupali Kulkarni | 08/03/2017        | 200                    |
| 8       | Nirbhay Kanya Abhiyan, Guest lecture delivered By Mr. Lxman<br>Udmule                                                           | 23/01/2018        | 85                     |
| 9       | Nirbhay Kanya Abhiyan, Guest lecture delivered By Mrs. Urmali<br>Khedkar, , Mrs. Savitatai Golekar                              | 08/01/2018        | 73                     |
| 10      | Nirbhay Kanya Abhiyan, Guest lecture delivered By Mrs. Urmali<br>Bangar                                                         | 22/01/2019        | 100                    |
| 11      | Nirbhay Kanya Abhiyan, Guest lecture delivered By Mrs. Jyotitai<br>Golekar                                                      | 23/01/2019        | 102                    |
| 12      | Nirbhay Kanya Abhiyan, Guest lecture delivered By Mrs. Jyotitai<br>Golekar                                                      | 24/01/2019        | 99                     |
| 13      | Women haemoglobin check-up camp, Organized by NSS                                                                               | 29/12/2019        | 50                     |