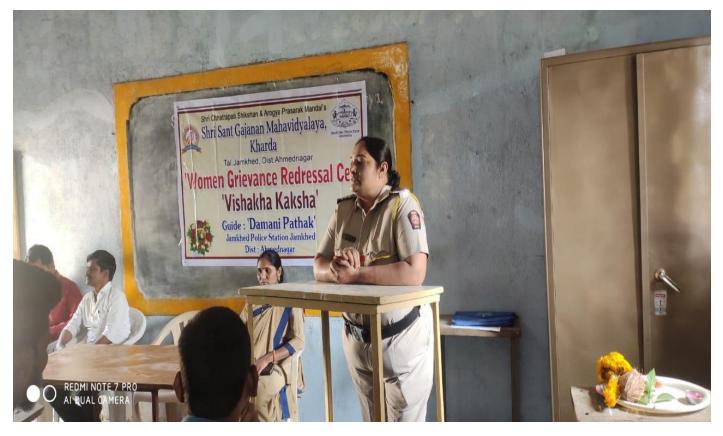

### Shri Chhatrapati Shikshan And Arogya Prasarak mandal kharda Shri Sant Gajanan Mahavidyalaya, Kharda Tal: Jamkhed, Dist: Ahmednagar Women Safety Counseling Program Organized By Dept. of NSS

#### 2016-17

#### Report

Date- 30/07/2016

On the behalf of dept. of NSS of our college 'Women Safety- Counseling Program' has been organized in our college on 29/07/2016. Dr. Mohan Gulve Principal of our college was present on the dais as the chairperson of the program, while Dipakkumar Waghmare Police Inspector, jamkhed police station has been present as the speaker of the program along with Police sub inspector Mr. sanjay Matodkar. In his speech speaker Mr. Dipakkumar Waghmare asserted the need to change the social mentality in order to control the crime. PSI Sanjay Matodkar has given the lesson of self-protection through the app " PRITISAD" prepared for police help. On the occasion program officer of NSS Prof. Mohsin Shaikh, Dr. Bharat Mengde, Shri Namdev Sahare, Police officials, teaching, non-teaching staff of our college, NSS volunteers and girls from the vicinity schools and colleges were present in a huge number. For the successful organization of this social oriented program, secretary of the institution has expressed his sincere thanks and gratitude towards the NSS unit of the college.