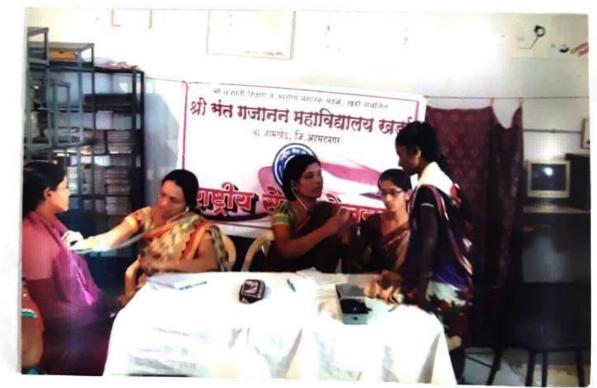

श्री संत गजानन महाविद्यालय खर्डा, ता.जामखेड (अ.नगर)

Shri Chhatrapati Shikshan and Arogya Prasarak Mandal's Shri Sant Gajanan Mahavidyalaya,Kharda Tal.Jamkhed, Dist.Ahemednagar women's common health check-up and dental diseases diagnosis camp organized under guidance of Dr. Anjali Birangal, Dr. Madan Lad, dated on 23/08/2016

फॅक्स :- (०२४२१) २४०१०५, ई-मेल: ssgmkharda@gmail.com

जा., .:एस.एस.जी.एम. /२०१६-१७/१३८८

दि. १८/०८/२०१६

प्रति मा. आरोग्य अधिकारी. प्राथमिक आरोग्य केंद्र खर्डा ता. जामखेड जि. अहमदनगर

ñ

विषयः- या महाविद्यालयातील राष्ट्रीय सेवा योजना आयोजित महिला सर्वरोग निदान व दंत रोग चिकित्सा शिबीरास औषधे मिळणेवाबत.....

#### महोदय,

उपरोक्त विषयास अनुसरून विनंती करण्यात येते की श्री छत्रपती शिक्षण व आरोग्य प्रसारक मंडळ खर्डा या संस्थेचे संस्थापक सचिव डॉ. महेशराव गोलेकर व श्री विजयसिंह गोलेकर माजी पं समिती सदस्य जामखेड यांच्या वाढदिवसानिमित्त महिला सर्वरोग निदान व दंत रोग चिकित्सा शिबिर महाविद्यालयाच्या रा.से.यो. च्या वतीने २३/०८/२०१६ रोजी आयोजित केले आहे. तरी या शिबिरास लागणारी औषध सेवा व फार्मासिस्ट उपलब्ध करून द्यावी ही विनंती. कळावे.