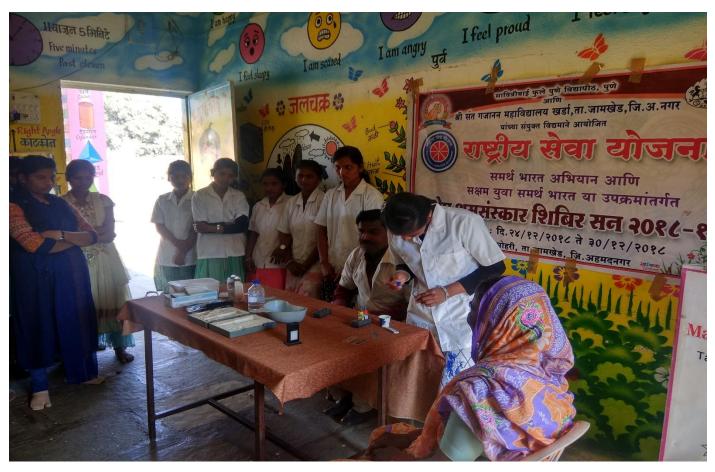

### Shri Chhatrapati Shikshan And Arogya Prasarak mandal kharda Shri Sant Gajanan Mahavidyalaya, Kharda Tal: Jamkhed, Dist: Ahmednagar Women Safety Counseling Program Organized By Dept. of NSS

#### 2016-17

#### Report

Date- 30/07/2016

On the behalf of dept. of NSS of our college 'Women Safety- Counseling Program' has been organized in our college on 29/07/2016. Dr. Mohan Gulve Principal of our college was present on the dais as the chairperson of the program, while Dipakkumar Waghmare Police Inspector, jamkhed police station has been present as the speaker of the program along with Police sub inspector Mr. sanjay Matodkar. In his speech speaker Mr. Dipakkumar Waghmare asserted the need to change the social mentality in order to control the crime. PSI Sanjay Matodkar has given the lesson of self-protection through the app " PRITISAD" prepared for police help. On the occasion program officer of NSS Prof. Mohsin Shaikh, Dr. Bharat Mengde, Shri Namdev Sahare, Police officials, teaching, non-teaching staff of our college, NSS volunteers and girls from the vicinity schools and colleges were present in a huge number. For the successful organization of this social oriented program, secretary of the institution has expressed his sincere thanks and gratitude towards the NSS unit of the college.

# श्री संत गजानन महाविद्यालय, खर्डा.

ता. जामखेड जि. अहमदनगर. राष्ट्रीय सेवा योजना विभाग **महिला सुरक्षा समुपदेशन कर्यक्रम** २०१६-१७

अहवाल

दि. २९/०७/२०१६ रोजी श्री संत गजानन महाविद्यालय, खर्डा येथे रासेयो विभागाद्वारे महिला सुरक्षा समुपदेशन कार्यक्रम घेण्यात आला. या कार्यक्रमाचे अध्यक्ष महाविद्यालयाचे प्राचार्य डॉ.मो.ना. गुळवे होते. तर प्रमुख वक्ते म्हणुन जामखेड पोलीस स्टेशनचे पोलीस निरीक्षक दिपककुमार वाघमारे, उपनिरीक्षक संजय मातोडकर हे होते. याप्रसंगी दिपककुमार वाघमारे यांनी गुन्हे निसंत्रणासाठी सामाजिक मानसिकता बदलणे गरजेचे असल्याचे सांगितले. माजी पं.स.सदस्य विजयसिंह गोलेकर यांनी महिलांना स्वरक्षणासाठी आत्मनिर्भर बनने आवश्यक असल्याचे सांगीतले. पोलीस उपनिरीक्षक संजय मातोडकर यांनी मुलींना आत्मरक्षणाचे धडे देऊन पोलीस मदतीसाठी बनवण्यात आलेल्या ॲप्स बद्दल माहिती सांगितली. याप्रसंगी नामदेव सहारे, डॉ.भारत मेंगडे, पोलीस दलातील कर्मचारी वृंद, महाविद्यालयातील प्राध्यापक, कर्मचारी तसेच रासेयो स्वयंसेवक व परिसरातील बहुसंख्य मुलींची उपस्थिती होती. या समाजभिमुख कार्यक्रमाबद्दल संस्थेचे सचिव डॉ.महेश गोलकर यांनी रासेयो युनिटचे कौतुक केले.