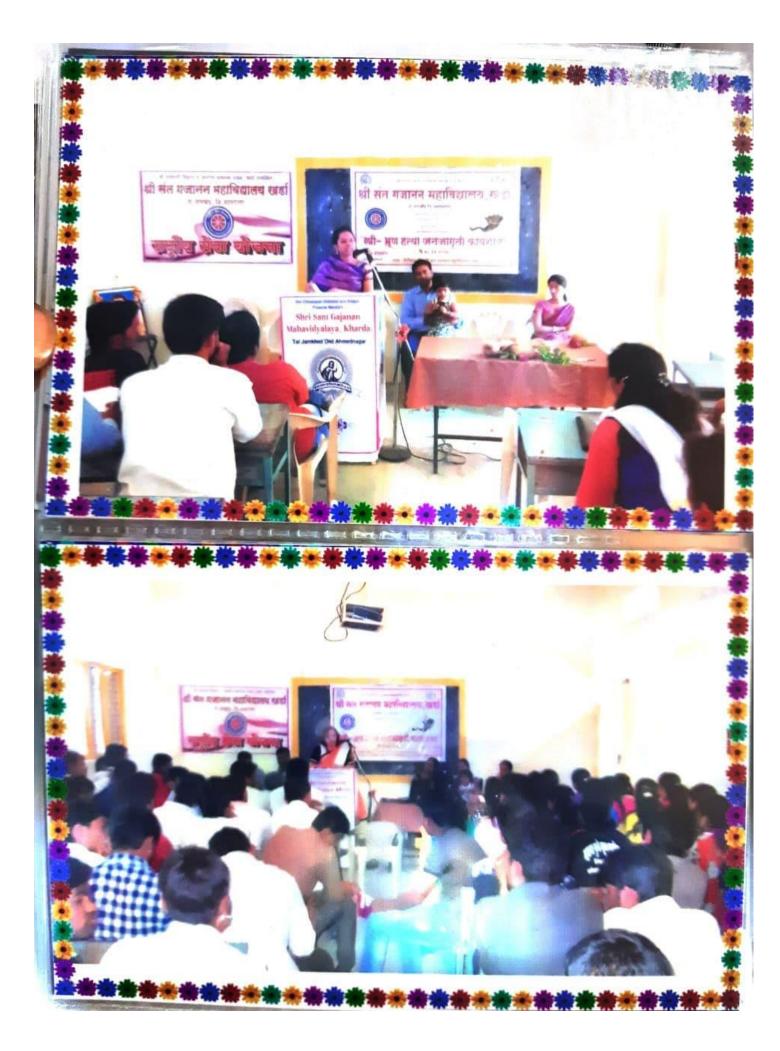

### Shri Chhatrapati Shikshan And Arogya Prasarak mandal kharda Shri Sant Gajanan Mahavidyalaya, Kharda Tal: Jamkhed, Dist: Ahmednagar Women Safety Counseling Program Organized By Dept. of NSS

#### 2016-17

#### Report

Date- 30/07/2016

On the behalf of dept. of NSS of our college 'Women Safety- Counseling Program' has been organized in our college on 29/07/2016. Dr. Mohan Gulve Principal of our college was present on the dais as the chairperson of the program, while Dipakkumar Waghmare Police Inspector, jamkhed police station has been present as the speaker of the program along with Police sub inspector Mr. sanjay Matodkar. In his speech speaker Mr. Dipakkumar Waghmare asserted the need to change the social mentality in order to control the crime. PSI Sanjay Matodkar has given the lesson of self-protection through the app " PRITISAD" prepared for police help. On the occasion program officer of NSS Prof. Mohsin Shaikh, Dr. Bharat Mengde, Shri Namdev Sahare, Police officials, teaching, non-teaching staff of our college, NSS volunteers and girls from the vicinity schools and colleges were present in a huge number. For the successful organization of this social oriented program, secretary of the institution has expressed his sincere thanks and gratitude towards the NSS unit of the college.

# श्री संत गजानन महाविद्यालय, खर्डा.

ता. जामखेड जि. अहमदनगर. राष्ट्रीय सेवा योजना विभाग **महिला सुरक्षा समुपदेशन कर्यक्रम** २०१६-१७

अहवाल

दि. २९/०७/२०१६ रोजी श्री संत गजानन महाविद्यालय, खर्डा येथे रासेयो विभागाद्वारे महिला सुरक्षा समुपदेशन कार्यक्रम घेण्यात आला. या कार्यक्रमाचे अध्यक्ष महाविद्यालयाचे प्राचार्य डॉ.मो.ना. गुळवे होते. तर प्रमुख वक्ते म्हणुन जामखेड पोलीस स्टेशनचे पोलीस निरीक्षक दिपककुमार वाघमारे, उपनिरीक्षक संजय मातोडकर हे होते. याप्रसंगी दिपककुमार वाघमारे यांनी गुन्हे निसंत्रणासाठी सामाजिक मानसिकता बदलणे गरजेचे असल्याचे सांगितले. माजी पं.स.सदस्य विजयसिंह गोलेकर यांनी महिलांना स्वरक्षणासाठी आत्मनिर्भर बनने आवश्यक असल्याचे सांगीतले. पोलीस उपनिरीक्षक संजय मातोडकर यांनी मुलींना आत्मरक्षणाचे धडे देऊन पोलीस मदतीसाठी बनवण्यात आलेल्या ॲप्स बद्दल माहिती सांगितली. याप्रसंगी नामदेव सहारे, डॉ.भारत मेंगडे, पोलीस दलातील कर्मचारी वृंद, महाविद्यालयातील प्राध्यापक, कर्मचारी तसेच रासेयो स्वयंसेवक व परिसरातील बहुसंख्य मुलींची उपस्थिती होती. या समाजभिमुख कार्यक्रमाबद्दल संस्थेचे सचिव डॉ.महेश गोलकर यांनी रासेयो युनिटचे कौतुक केले.