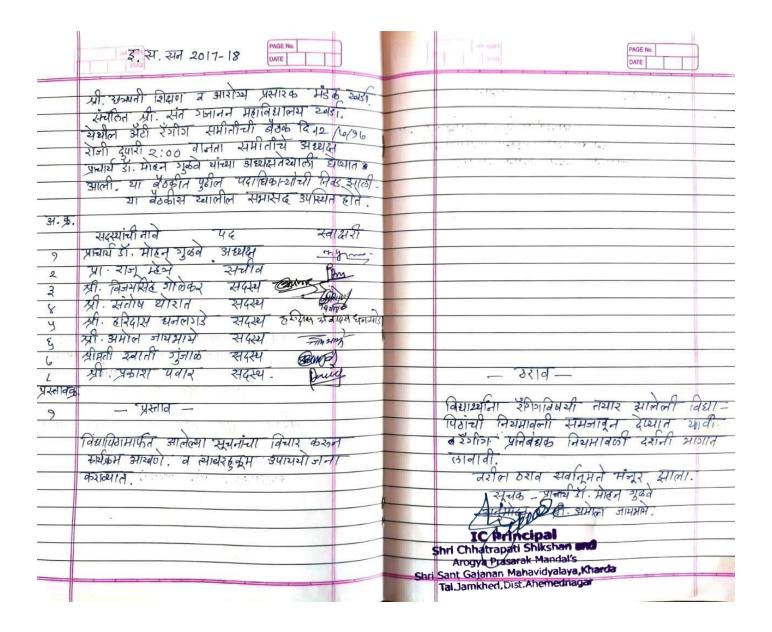

| -                 |                                           |                                                                            |                |  |  |
|-------------------|-------------------------------------------|----------------------------------------------------------------------------|----------------|--|--|
|                   | इ.स- २०१६-                                | PAGE No.                                                                   |                |  |  |
|                   | M Is 1940 may 154                         | DATE                                                                       |                |  |  |
|                   | 0 0 0                                     | 1                                                                          |                |  |  |
|                   | स्री स्क्रम्पती शिक्षा व                  | व आरोज्य प्रसार                                                            | क मंडळ         |  |  |
|                   | व्यर्), संचालत यूर्नि                     | स्त अजानन                                                                  | Hellasum       |  |  |
|                   | खड़ी, संचलित स्त्री ·<br>खड़ी, येघील झँटी | र्भिंग समीती                                                               | ची बैठक        |  |  |
| The second second | 19. 20/6/2016                             | राजा पुः):                                                                 | 00 00          |  |  |
| 111               | समीतीचे अध्यक्ष                           | शिचार्थ डा.                                                                | माहन गुळव      |  |  |
| 12                | यांच्या अहथद्वाता                         | धार्थी द्यार                                                               | 3116           |  |  |
|                   |                                           | 0 (1)-2-(1)                                                                | 192            |  |  |
|                   | या बैउकीत                                 | उहाला पदा होक                                                              | थांची          |  |  |
|                   | निवं होत्र ह                              | ठकीस सुरवात                                                                | • उताली        |  |  |
|                   | 1110                                      |                                                                            | //             |  |  |
|                   | ः अरी रंगीग                               | समीती .                                                                    |                |  |  |
| अंक.              | सदस्यांची नाव                             | पद                                                                         | 1 201818       |  |  |
|                   | पाचार्थ डा. मोहन गुढिव                    | अध्यक्त                                                                    | M. ym          |  |  |
| 2                 | था, राज्य स्थेत                           | सूचीव                                                                      | Burn           |  |  |
| 3                 | स्री निजयसिंह जालेकर                      | स्थानिक प्रतिमिद्यी                                                        | 1 m            |  |  |
| 8                 | स्री. संनोष थारान                         | प्रसार माध्य प्रतिश्व                                                      | n Color        |  |  |
| 4                 | क्री हरियास धनलग्डे                       | स्वयसेनी संखा प्रतिनेश                                                     | हरिष्ट थे, पान |  |  |
| 5                 | श्री अमील जायमाचे                         | शिक्षेकतर कर्मचारी                                                         | THINK          |  |  |
| 6                 | श्रीमता स्वाती गुजाळ                      | ylorg y Charles                                                            | Dan 108        |  |  |
|                   | MI. YZIId DIDIIAOI.                       | विधार्थी प्रतिविद्यी                                                       | Destant        |  |  |
| 1                 |                                           |                                                                            | Pronts         |  |  |
| 4                 |                                           | 1                                                                          |                |  |  |
| -                 |                                           |                                                                            |                |  |  |
| -                 |                                           |                                                                            |                |  |  |
|                   |                                           | Andrew                                                                     | _              |  |  |
|                   | Shri Chhatrapati Shikshan and             |                                                                            |                |  |  |
|                   |                                           | Arogya Prasarak Mar<br>Shri Sant Gajanan Mahavidy<br>Tal.Jamkhed,Dist.Ahem | alaya,Kharda   |  |  |
|                   | *                                         | Idi.Jamknen, Distriction                                                   |                |  |  |