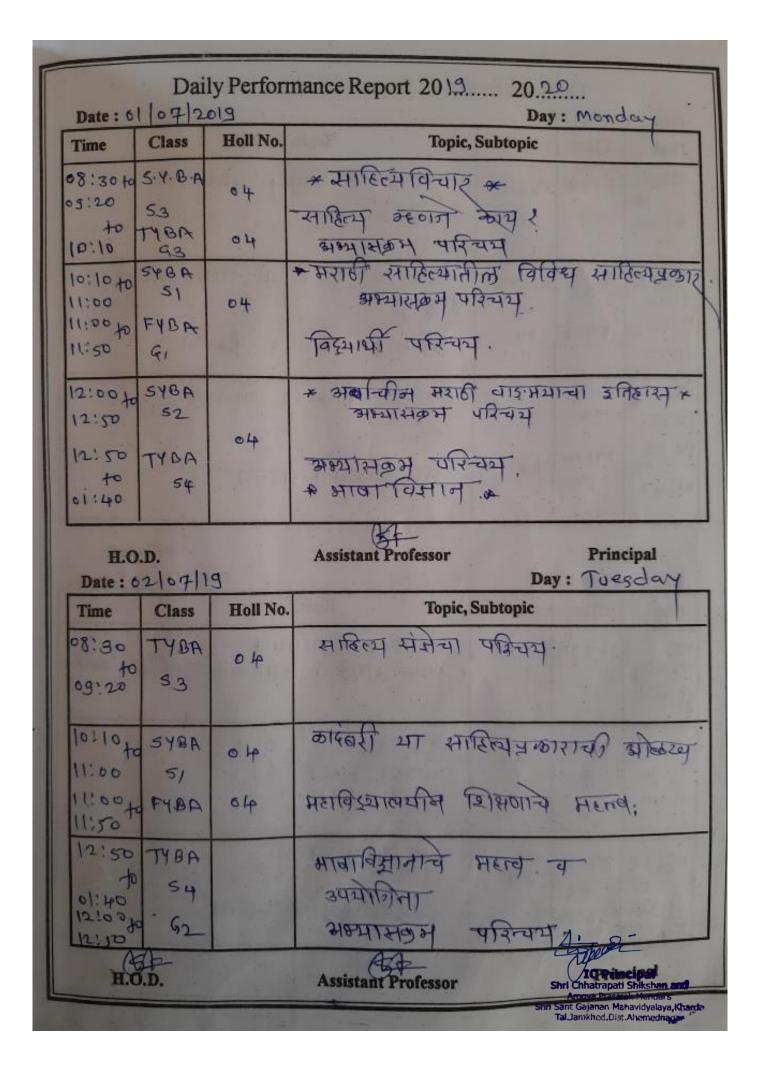

6.5.2 The institution reviews its teaching learning process, structures & methodologies of operations and learning outcomes at periodic intervals through IQAC set up as per norms and recorded the increment