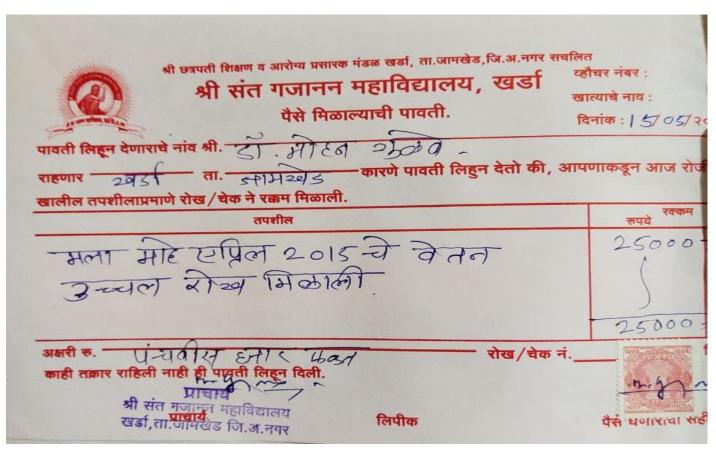

### Advance against salary 2015-16 to 2018-19

Name of The Trust SHRI CHATRAPATI SHIKSHAN & AROGYA PRASARAK MANDAL SHRI SANT GAJANAN MAHAVIDHYALAY, KHARDA Tal. Jamkhed, Dist. Ahmadnagar