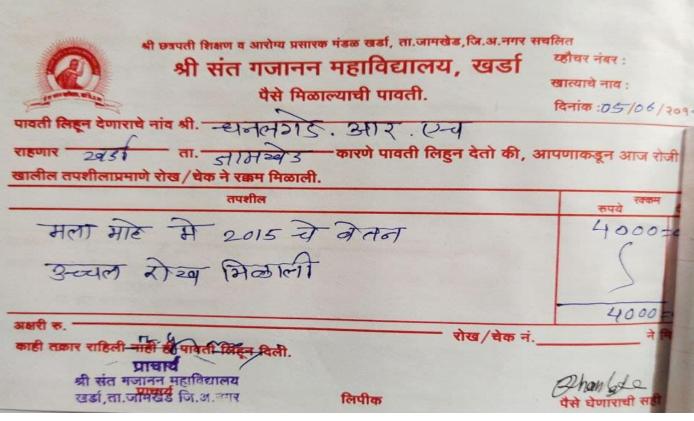

### Advance against salary 2015-16 to 2018-19

Name of The Trust SHRI CHATRAPATI SHIKSHAN & AROGYA PRASARAK MANDAL SHRI SANT GAJANAN MAHAVIDHYALAY, KHARDA Tal. Jamkhed, Dist. Ahmadnagar