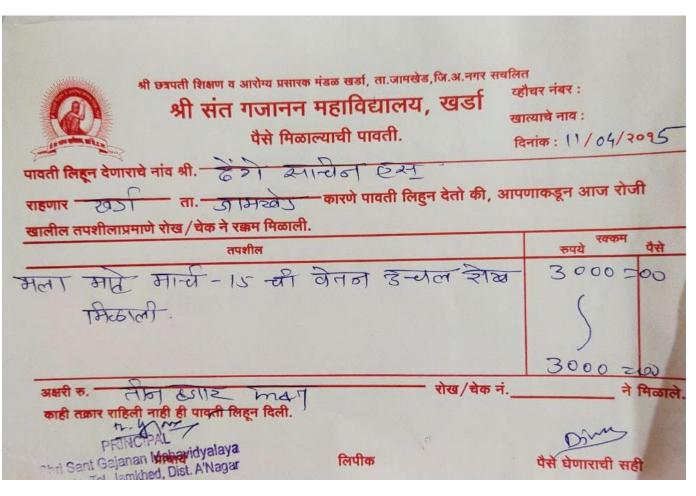

### Advance against salary 2015-16 to 2018-19

Name of The Trust SHRI CHATRAPATI SHIKSHAN & AROGYA PRASARAK MANDAL SHRI SANT GAJANAN MAHAVIDHYALAY, KHARDA Tal. Jamkhed, Dist. Ahmadnagar