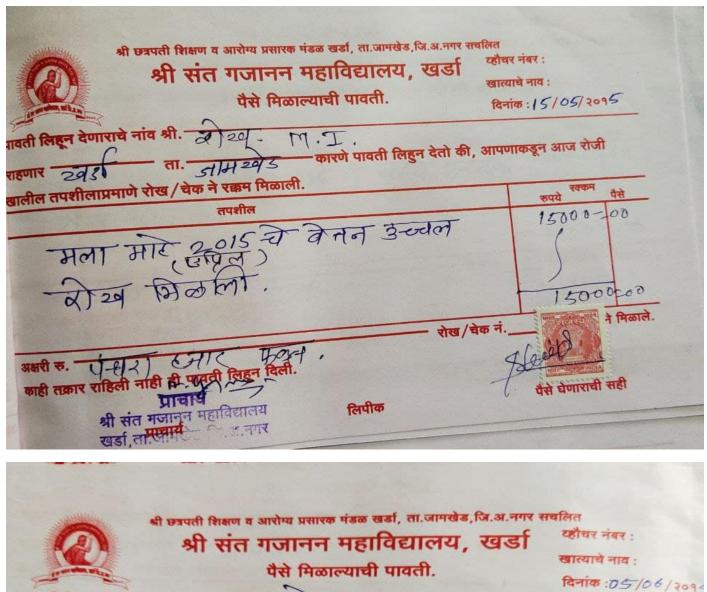

### Advance against salary 2015-16 to 2018-19

Name of The Trust SHRI CHATRAPATI SHIKSHAN & AROGYA PRASARAK MANDAL SHRI SANT GAJANAN MAHAVIDHYALAY, KHARDA Tal. Jamkhed, Dist. Ahmadnagar