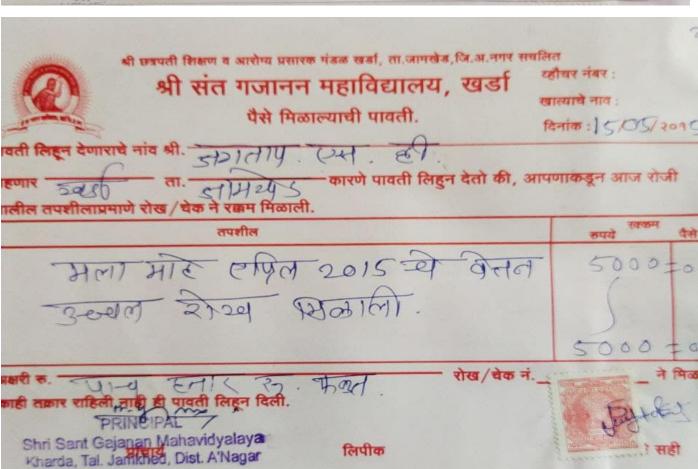

### Advance against salary 2015-16 to 2018-19

Name of The Trust SHRI CHATRAPATI SHIKSHAN & AROGYA PRASARAK MANDAL SHRI SANT GAJANAN MAHAVIDHYALAY, KHARDA Tal. Jamkhed, Dist. Ahmadnagar