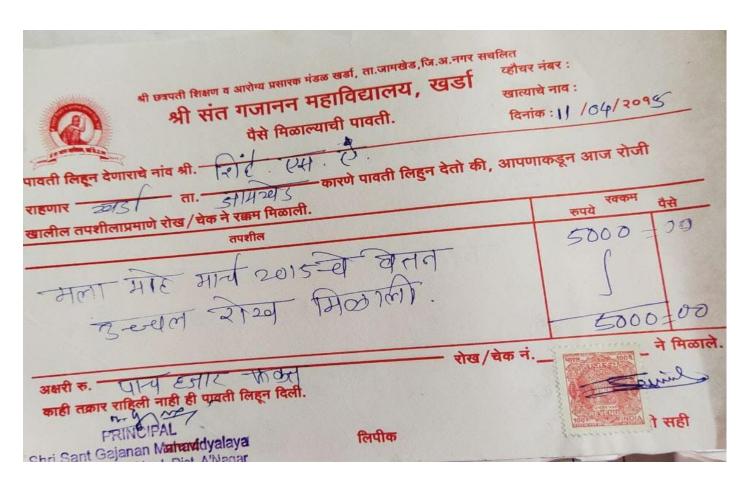

### Advance against salary 2015-16 to 2018-19

Name of The Trust SHRI CHATRAPATI SHIKSHAN & AROGYA PRASARAK MANDAL SHRI SANT GAJANAN MAHAVIDHYALAY, KHARDA Tal. Jamkhed, Dist. Ahmadnagar