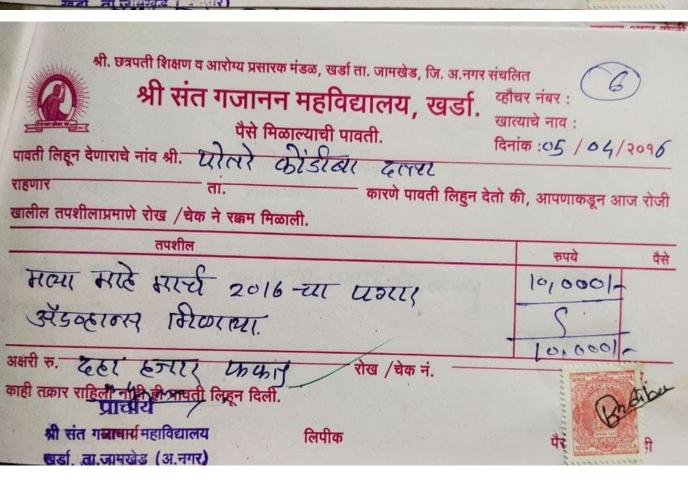

### Advance against salary 2015-16 to 2018-19

Name of The Trust SHRI CHATRAPATI SHIKSHAN & AROGYA PRASARAK MANDAL SHRI SANT GAJANAN MAHAVIDHYALAY, KHARDA Tal. Jamkhed, Dist. Ahmadnagar