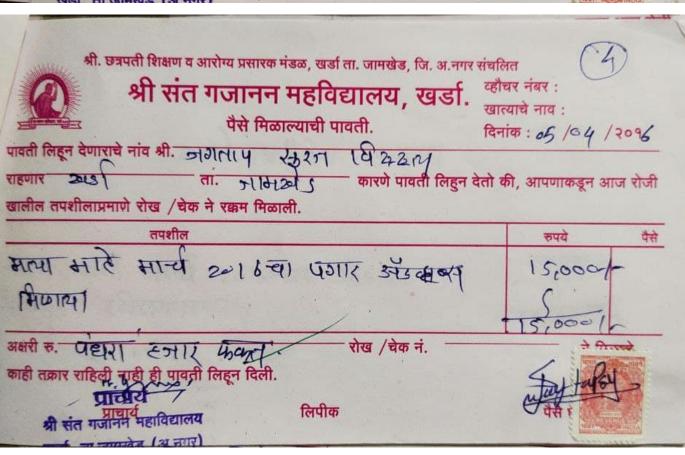

### Advance against salary 2015-16 to 2018-19

Name of The Trust SHRI CHATRAPATI SHIKSHAN & AROGYA PRASARAK MANDAL SHRI SANT GAJANAN MAHAVIDHYALAY, KHARDA Tal. Jamkhed, Dist. Ahmadnagar