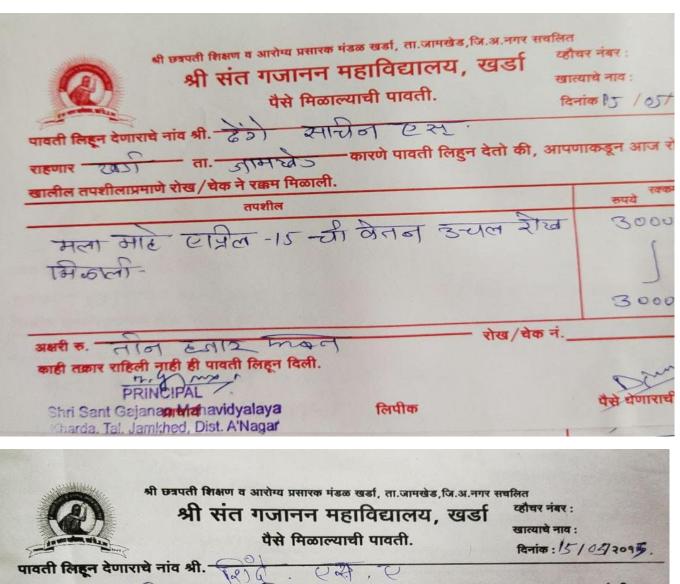

### Advance against salary 2015-16 to 2018-19

Name of The Trust SHRI CHATRAPATI SHIKSHAN & AROGYA PRASARAK MANDAL SHRI SANT GAJANAN MAHAVIDHYALAY, KHARDA Tal. Jamkhed, Dist. Ahmadnagar