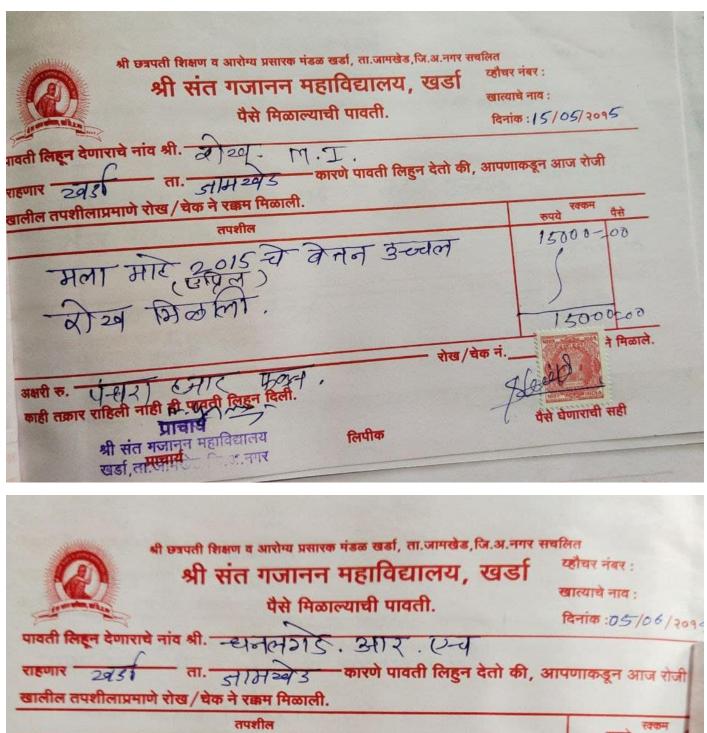

### Advance against salary 2015-16 to 2018-19

Name of The Trust SHRI CHATRAPATI SHIKSHAN & AROGYA PRASARAK MANDAL SHRI SANT GAJANAN MAHAVIDHYALAY, KHARDA Tal. Jamkhed, Dist. Ahmadnagar