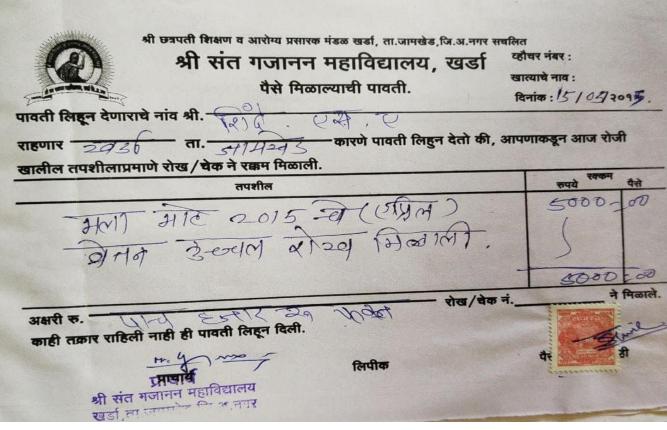

### Advance against salary 2015-16 to 2018-19

Name of The Trust SHRI CHATRAPATI SHIKSHAN & AROGYA PRASARAK MANDAL SHRI SANT GAJANAN MAHAVIDHYALAY, KHARDA Tal. Jamkhed, Dist. Ahmadnagar