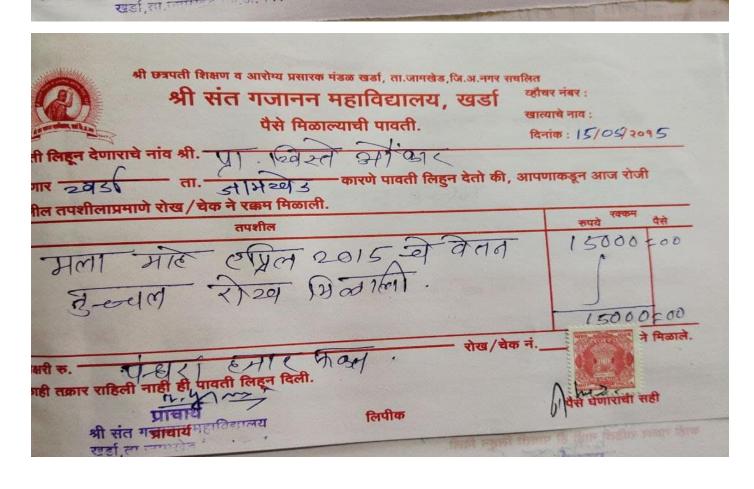

### Advance against salary 2015-16 to 2018-19

Name of The Trust SHRI CHATRAPATI SHIKSHAN & AROGYA PRASARAK MANDAL SHRI SANT GAJANAN MAHAVIDHYALAY, KHARDA Tal. Jamkhed, Dist. Ahmadnagar