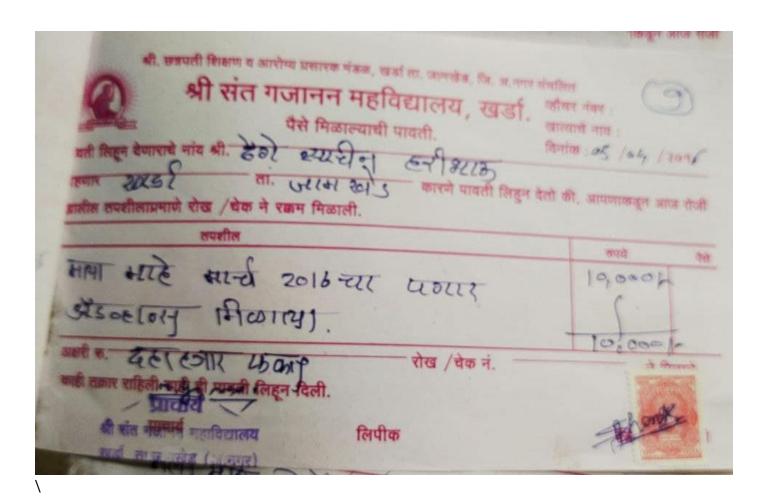

## Shri Sant Gajajnan Mahavidyalaya, Kharda

Shri Sant Gajanan Mahavidyalaya,Kharda

Tal.Jamkhed, Dist. Ahemednagar

### Advance against salary 2015-16 to 2018-19

Name of The Trust SHRI CHATRAPATI SHIKSHAN & AROGYA PRASARAK MANDAL SHRI SANT GAJANAN MAHAVIDHYALAY, KHARDA Tal. Jamkhed, Dist. Ahmadnagar