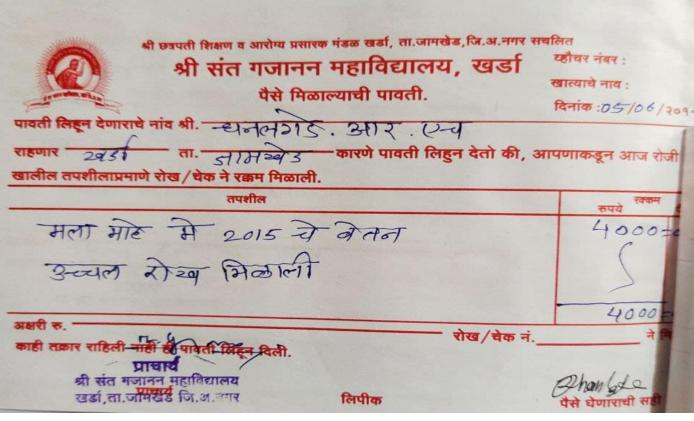

### Provide Advance Against Payment For Teaching Non-Teaching Staff

| Financial<br>Year | 2018-19 | 2017-18 | 2016-17 | 2015-16 |
|-------------------|---------|---------|---------|---------|
| Amount            | 1466000 | 655000  | 2562025 | 1272000 |

### Advance against salary 2015-16 to 2018-19

Name of The Trust SHRI CHATRAPATI SHIKSHAN & AROGYA PRASARAK MANDAL SHRI SANT GAJANAN MAHAVIDHYALAY, KHARDA Tal. Jamkhed, Dist. Ahmadnagar