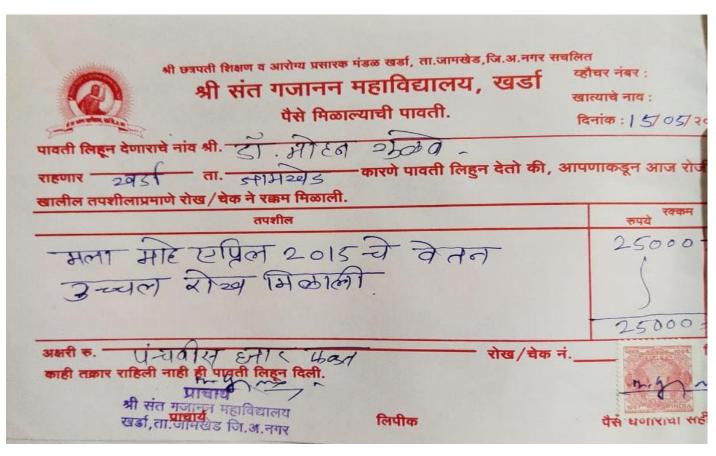

### Provide Advance Against Payment For Teaching Non-Teaching Staff

| Financial<br>Year | 2018-19 | 2017-18 | 2016-17 | 2015-16 |
|-------------------|---------|---------|---------|---------|
| Amount            | 1466000 | 655000  | 2562025 | 1272000 |

### Advance against salary 2015-16 to 2018-19

Name of The Trust SHRI CHATRAPATI SHIKSHAN & AROGYA PRASARAK MANDAL SHRI SANT GAJANAN MAHAVIDHYALAY, KHARDA Tal. Jamkhed, Dist. Ahmadnagar