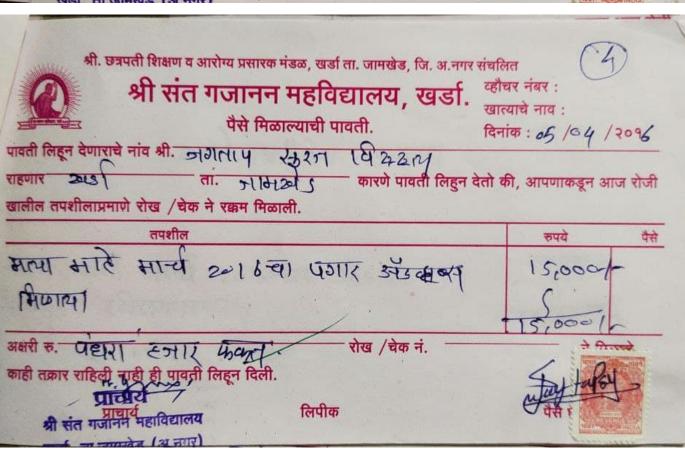

### Provide Advance Against Payment For Teaching Non-Teaching Staff

| Financial<br>Year | 2018-19 | 2017-18 | 2016-17 | 2015-16 |
|-------------------|---------|---------|---------|---------|
| Amount            | 1466000 | 655000  | 2562025 | 1272000 |

### Advance against salary 2015-16 to 2018-19

Name of The Trust SHRI CHATRAPATI SHIKSHAN & AROGYA PRASARAK MANDAL SHRI SANT GAJANAN MAHAVIDHYALAY, KHARDA Tal. Jamkhed, Dist. Ahmadnagar