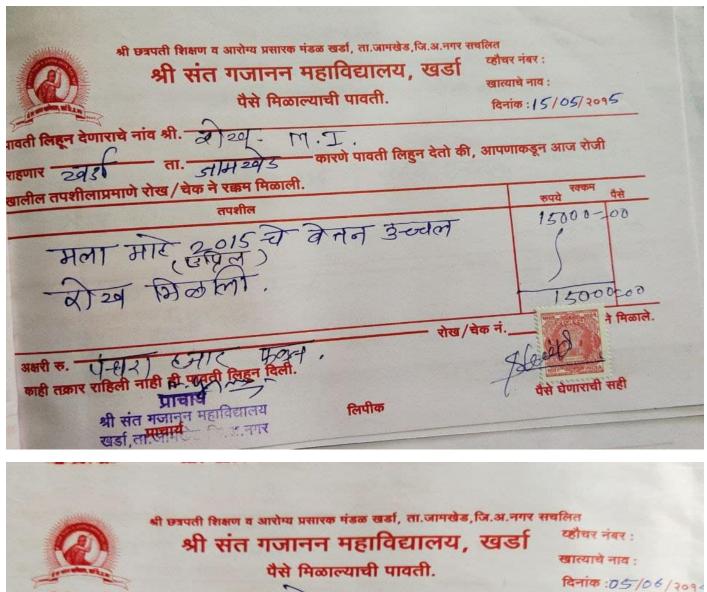

### Provide Advance Against Payment For Teaching Non-Teaching Staff

| Financial<br>Year | 2018-19 | 2017-18 | 2016-17 | 2015-16 |
|-------------------|---------|---------|---------|---------|
| Amount            | 1466000 | 655000  | 2562025 | 1272000 |

### Advance against salary 2015-16 to 2018-19

Name of The Trust SHRI CHATRAPATI SHIKSHAN & AROGYA PRASARAK MANDAL SHRI SANT GAJANAN MAHAVIDHYALAY, KHARDA Tal. Jamkhed, Dist. Ahmadnagar