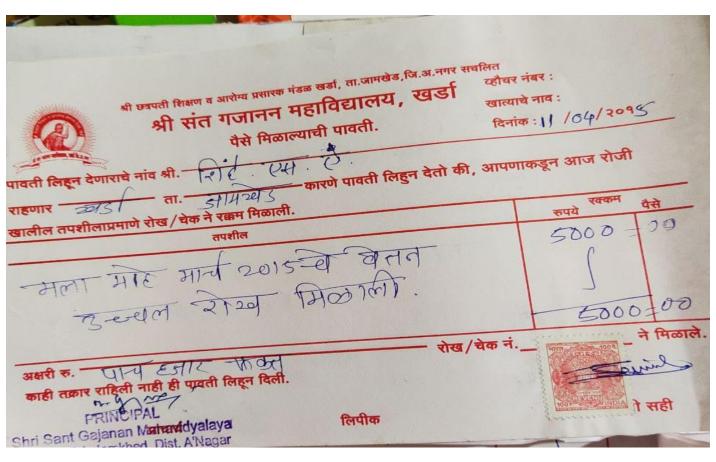

### Advance against salary 2015-16 to 2018-19

Name of The Trust SHRI CHATRAPATI SHIKSHAN & AROGYA PRASARAK MANDAL SHRI SANT GAJANAN MAHAVIDHYALAY, KHARDA Tal. Jamkhed, Dist. Ahmadnagar