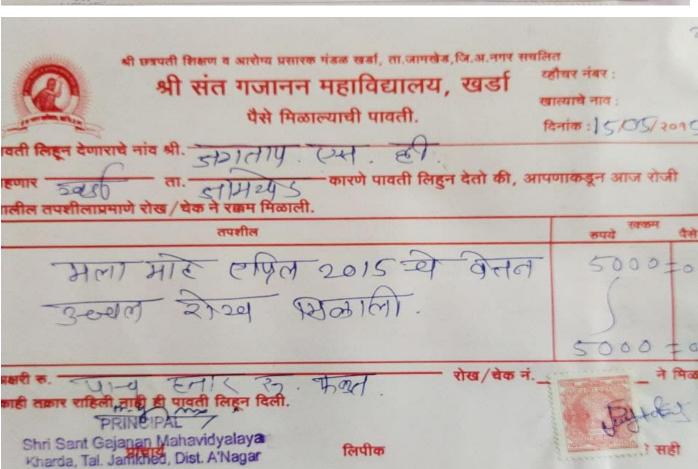

### Provide Advance Against Payment For Teaching Non-Teaching Staff

| Financial<br>Year | 2018-19 | 2017-18 | 2016-17 | 2015-16 |
|-------------------|---------|---------|---------|---------|
| Amount            | 1466000 | 655000  | 2562025 | 1272000 |

### Advance against salary 2015-16 to 2018-19

Name of The Trust SHRI CHATRAPATI SHIKSHAN & AROGYA PRASARAK MANDAL SHRI SANT GAJANAN MAHAVIDHYALAY, KHARDA Tal. Jamkhed, Dist. Ahmadnagar