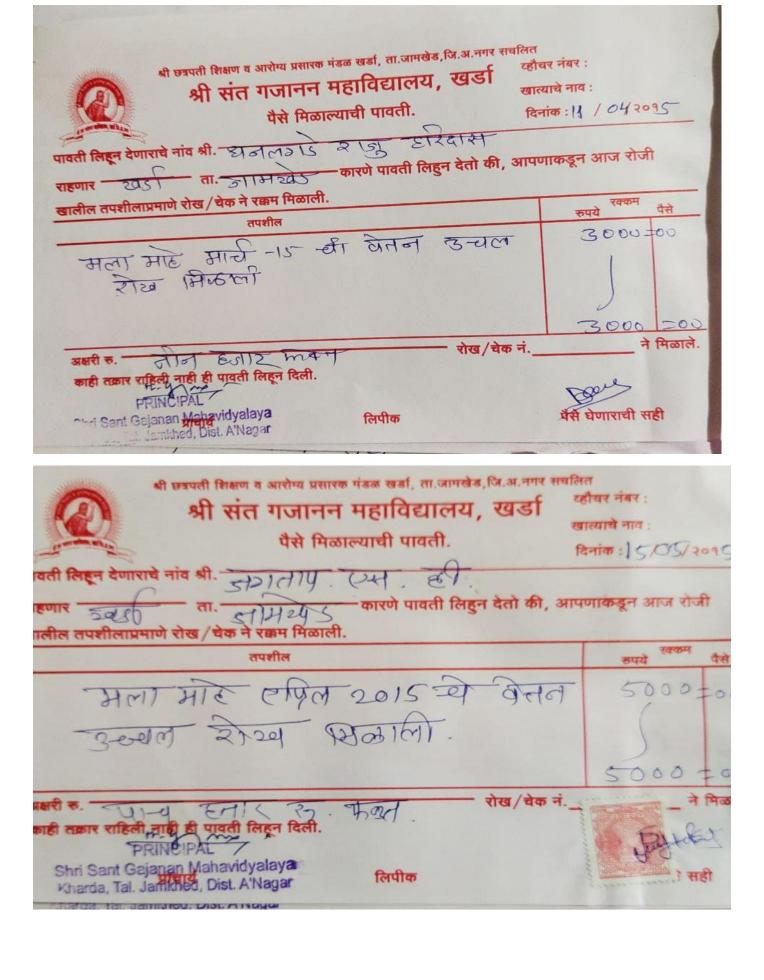

### Advance against salary 2015-16 to 2018-19

Name of The Trust SHRI CHATRAPATI SHIKSHAN & AROGYA PRASARAK MANDAL SHRI SANT GAJANAN MAHAVIDHYALAY, KHARDA Tal. Jamkhed, Dist. Ahmadnagar