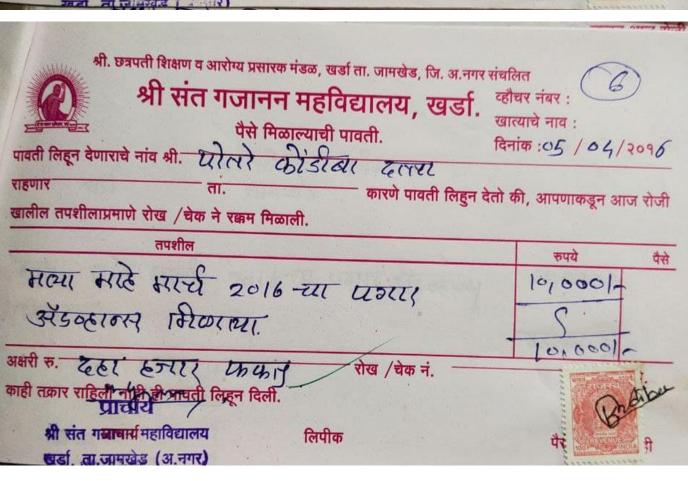

### Provide Advance Against Payment For Teaching Non-Teaching Staff

| Financial<br>Year | 2018-19 | 2017-18 | 2016-17 | 2015-16 |
|-------------------|---------|---------|---------|---------|
| Amount            | 1466000 | 655000  | 2562025 | 1272000 |

### Advance against salary 2015-16 to 2018-19

Name of The Trust SHRI CHATRAPATI SHIKSHAN & AROGYA PRASARAK MANDAL SHRI SANT GAJANAN MAHAVIDHYALAY, KHARDA Tal. Jamkhed, Dist. Ahmadnagar