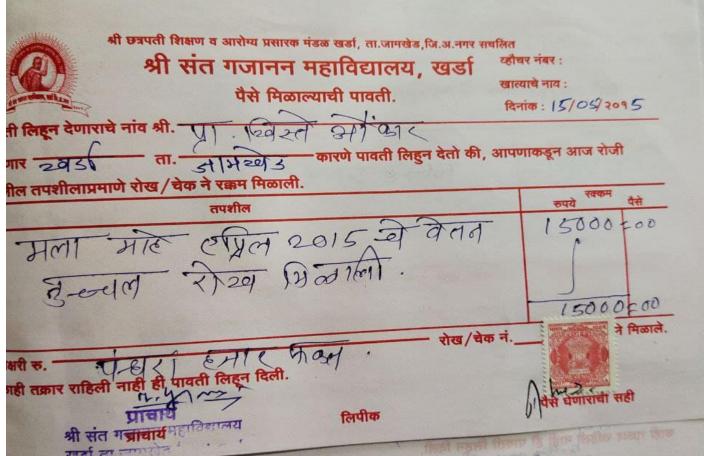

### Advance against salary 2015-16 to 2018-19

Name of The Trust SHRI CHATRAPATI SHIKSHAN & AROGYA PRASARAK MANDAL SHRI SANT GAJANAN MAHAVIDHYALAY, KHARDA Tal. Jamkhed, Dist. Ahmadnagar