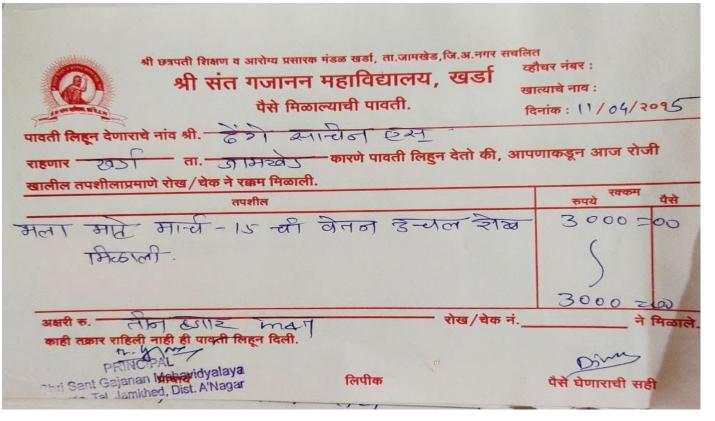

### Advance against salary 2015-16 to 2018-19

Name of The Trust SHRI CHATRAPATI SHIKSHAN & AROGYA PRASARAK MANDAL SHRI SANT GAJANAN MAHAVIDHYALAY, KHARDA Tal. Jamkhed, Dist. Ahmadnagar