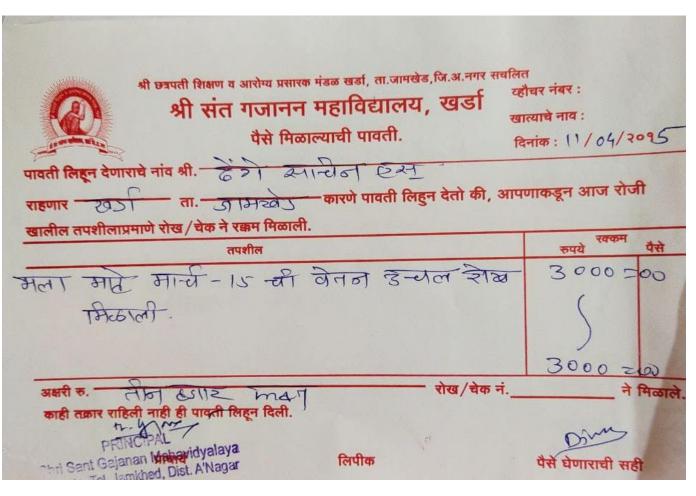

### Provide Advance Against Payment For Teaching Non-Teaching Staff

| Financial<br>Year | 2018-19 | 2017-18 | 2016-17 | 2015-16 |
|-------------------|---------|---------|---------|---------|
| Amount            | 1466000 | 655000  | 2562025 | 1272000 |

### Advance against salary 2015-16 to 2018-19

Name of The Trust SHRI CHATRAPATI SHIKSHAN & AROGYA PRASARAK MANDAL SHRI SANT GAJANAN MAHAVIDHYALAY, KHARDA Tal. Jamkhed, Dist. Ahmadnagar