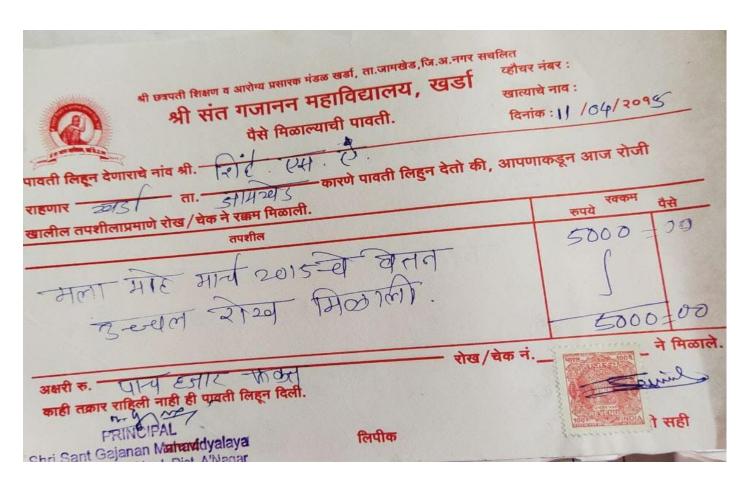

### Provide Advance Against Payment For Teaching Non-Teaching Staff

| Financial<br>Year | 2018-19 | 2017-18 | 2016-17 | 2015-16 |
|-------------------|---------|---------|---------|---------|
| Amount            | 1466000 | 655000  | 2562025 | 1272000 |

### Advance against salary 2015-16 to 2018-19

Name of The Trust SHRI CHATRAPATI SHIKSHAN & AROGYA PRASARAK MANDAL SHRI SANT GAJANAN MAHAVIDHYALAY, KHARDA Tal. Jamkhed, Dist. Ahmadnagar