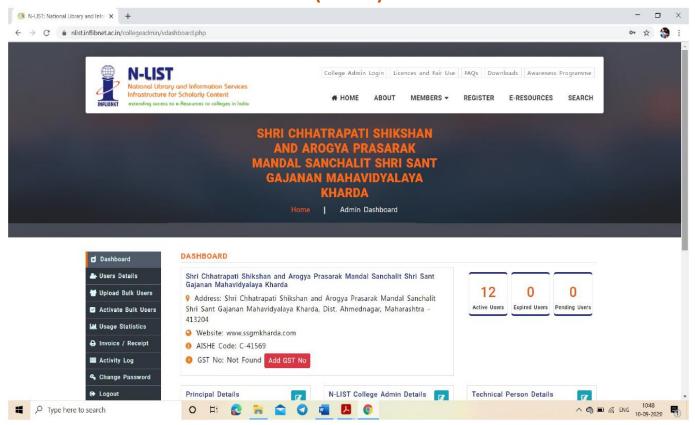

CREATIVE SOFTWARE

Shri Chhatrapati Shikshari Arogya Prasarak Mandal's Shri Sant Gajanan Mahavidyalaya, Kharda Tal.Jamkhed, Dist. Ahemednagar

(N-LIST)

Shri Chhatrapati Shikshan and Arogya Prasarak Mandal's Shri Sant Gajanan Mahavidyalaya,Kharda Tal.Jamkhed, Dist. Ahemednagar