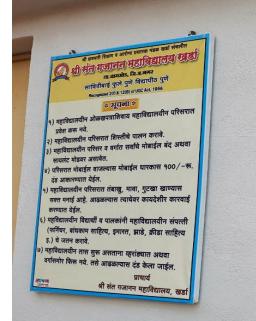

|        | PAGE No. DATE                                                                                                                                 |       | ितांम PAGE No.                                                                                                                                                                                                                                                                                                                                         |
|--------|-----------------------------------------------------------------------------------------------------------------------------------------------|-------|--------------------------------------------------------------------------------------------------------------------------------------------------------------------------------------------------------------------------------------------------------------------------------------------------------------------------------------------------------|
| 37. A. | प्रसाव क्र.<br>प्रसाव क्र.<br>महाविद्यालयामच्ये रॅगिंगप्रतिबेह्नक<br>उषाया काखन, व्याख्यान केन्नन<br>विद्यार्थ्याना संबोधित करण्यान<br>यावेल. | 374 P | स्ति<br>महाविद्यात्यात समिम राग्निप्रतिवेद्यात्मक<br>उपायाखाबन मसम्बद्ध विद्याच्यांना संबोधित करण्यामाह<br>एक व्याख्यान बोण्यात सावे. त्यामुळे नियाप्परिम्क<br>एक व्याख्यान बोण्यात सावे. त्यामुळे नियाप्परिम्क<br>एक देने रोगिंग संदर्भात काही नियमावर्त्तांची<br>माहिती मिळेल<br>हा दराव सब्यप्सं व सर्व<br>संदर्भ सम्पत्त या संवन्दिमते क व्यास्त्य |
| G      | (2) अंग्री रंगिंग मामिती नवाने<br>स्थापन करण्मात भावी.                                                                                        | @     | महाविद्यालमातील कॅन्टी रॅगिंग समिली विद्यापिकिय<br>महाविद्यालमातील कॅन्टी रॅगिंग समिली विद्यापिकिय<br>मार्गवर्द्रानांतर्गन्न नयाने सामिती नेमन्यात यावी.<br>भारता हरावा स्विन्धिमे मार्ड्यमत आला:<br>या हरावाला स्विन्धिमे मार्ड्यमत आला:<br>सदस्य योनी भोन्यता दिली.                                                                                  |
|        |                                                                                                                                               |       | IC Principal<br>Shri Chhatrapati Shikshan and<br>Arogya Prasarak Mandal's<br>Shri Sant Gajanan Mahavidyalaya, Kharda<br>Tal. Jamkhed, Dist. Ahemednagar                                                                                                                                                                                                |