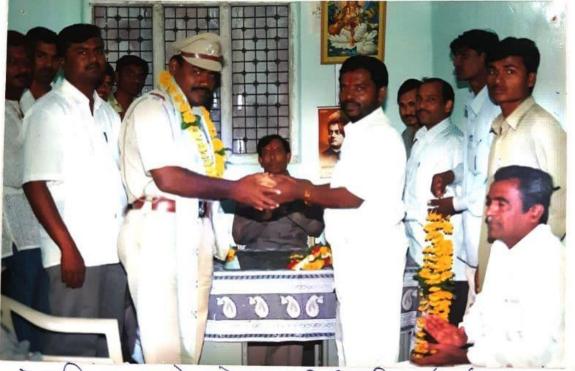

निम्पुस इंटरन्जूह २०14-15 ये डद्धारत करताना पतसंख्येचे जहफ़ान्धीकाल्या समवेत संख्येचे सचिव हा. महेरा भारतेर व माख्यापन वद

केल्प्स इटरण्यूह २०१४-15 मच्चे उपल्थिन विदाया

भेराविद्दात्रमामहमे लोकर अपनी विषमी मार्गतर्शन करव्यास्तादी उपस्थित जामरवेडचे पोल्लीस उपकरीं छा भोचे त्वामत करताना तवर्डी भाष्ट्रपंचायतचे स्वर्पच राज आसले आ विजयसिंहजी भा सिद प्रिश्नक ब्रेर व विद्यार्थी