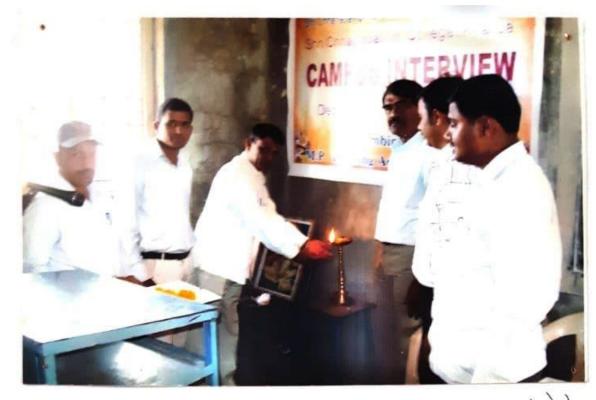

निम्पुस इंटरन्जूह २०14-15 ये डद्धारत करताना पतसंख्येचे जहफ़ान्धीकाल्या समवेत संख्येचे सचिव हा. महेरा भारतेर व माख्यापन वद

केल्प्स इटरण्यूह २०१४-15 मच्चे उपल्थिन विदाया

भेराविद्दात्रमामहमे लोकर अपनी विषमी मार्गतर्शन करव्यास्तादी उपस्थित जामरवेडचे पोल्लीस उपकरीं छा भोचे त्वामत करताना तवर्डी भाष्ट्रपंचायतचे स्वर्पच राज आसले आ विजयसिंहजी भा सिद प्रिश्नक ब्रेर व विद्यार्थी