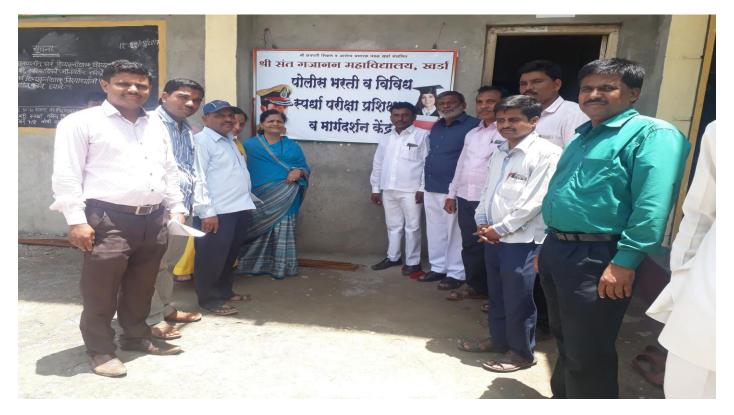

## Establishment of police recruitment & career guidance cell

ลื่อ cipal 12Aı

Shri Chhatrapati Shikshan and Arogya Prasarak Mandal's Shri Sant Gajanan Mahavidyalaya, Kharda Tal.Jamkhed, Dist.Ahemednagar