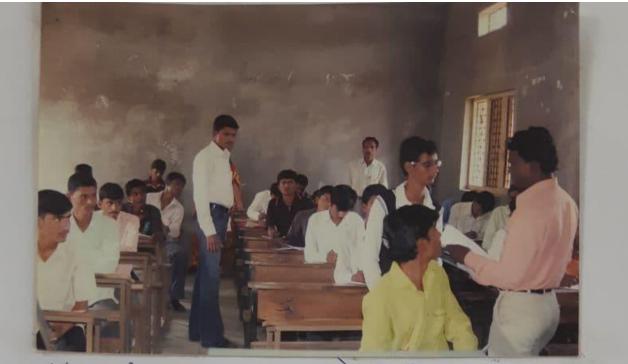

य्यवस्थापक विवेकानद ग्रामिण बिगर शेती सह. हत सस्था मर्या जामखेड तालुका खर्डा शाखा

0

Campus Interview 2014 - Dete-Date 22nd April 2014 Name of Student ST NO quelification Sigh. Reau Selecte Reju Bohir Nonesaheb Asher TYBA 1) Bhogil siterem Bhagvat Chilgher sachin khendu Black 2) Gum Duche Ashore under wapelin Yoge Ke Vivekanand An Vgdie Sagar Dilip 6 Suraveste Bharat shankar 88 Suras Pawar preceden shantilal center Khote Maunathe patil 4 Europ Sathe sumbhuder Rem 1D Fore sagar suresh 11) Gosest 12) Khade Nilesh Bheiskor Bange Salsane Amol Balu 13) tout Kore kiran prakash 12) shinde Anil Asineth Asting Kalen Kelle Mahesh Shikaji 16 Elaller Idlace Gamesh Bulirerm 17 dulub Shaileh Aerif Mizam 28 DMC Chavan Oroga Mahavir 19 Additor Mane Anil Bubyrao 20 वर्रीकं मुलाखतीय उपस्थित उभडेवारापैकी ३१ इसेस्वारांती निषड हगामी किपाके reold orcaling sumi. Cr