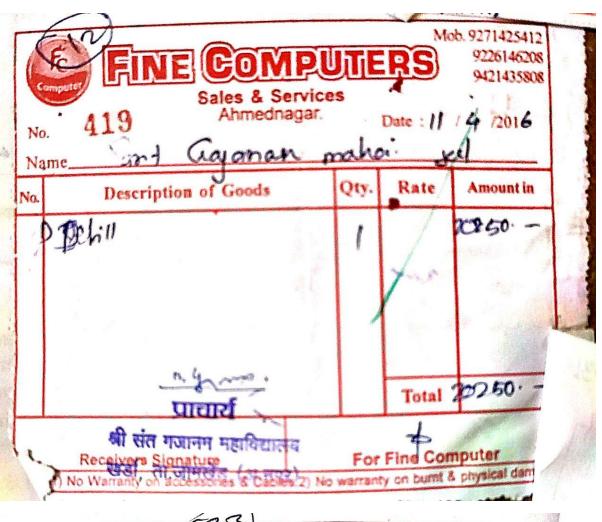

| । अर्धवट झाल्यास गा | हकाने सर्व्हिस सेंटरला | ताबडतोब कळविणे. |  |  |  |





| Го _              | Sand Gayene                                                                                                                                                                                                          | Ahmedi    | of:          | 3