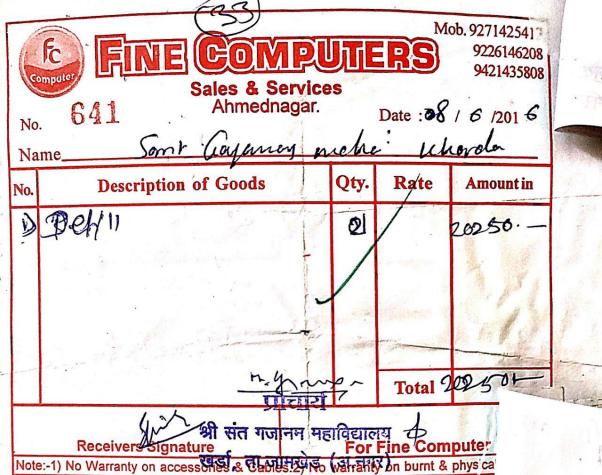

| । अर्धवट झाल्यास गा | हकाने सर्व्हिस सेंटरला | ताबडतोब कळविणे. |  |  |  |





| Го _              | Sand Gayene                                                                                                                                                                                                          | Ahmedi    | of:          | 3