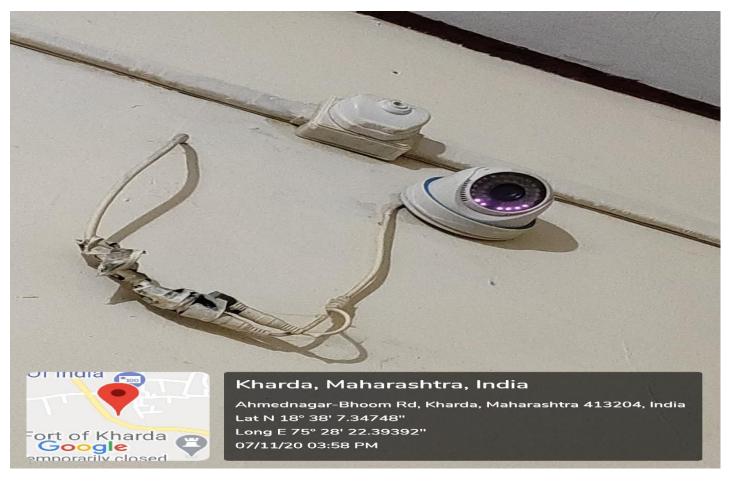

ar |                    | -     |        |
| ri Sant Galanan Mahavidyalaya<br>Garda, Tal. Jamkhed, Dist. A'Nagar        |                    |       | )      |
| All of the second                                                          | College<br>College | A10   |        |
| Received.                                                                  | in the             | A CAR |        |
| distribution of the second                                                 |                    | Total | 24690  |

Twenty Fourth. six. h. Minty on

Jes Signature

For Shree Mahalaxmi Security System

Shri Chhatrapati Shikshen and Arogya Prasarak Mandal's
Shri Sant Gajenan Mahavidyalaya,Kharde Tal.Jamkhed,Dist.Ahemednagar



Shri Sant Gajanan Mahavidyalaya, Kharda, Tal. Jamkhed, Dist Ahmednagar.







### **CCTV** in college campus



IC Principal
Shri Chhatrapati Shikshan and
Arogya Prasarak Mandal's
Shri Sant Gajanan Mahavidyalaya,Khanda
Tal.Jamkhed,Dist.Ahemedna



**Computer in examination department** 



Computer in administrations office

IC Principal
Shri Chhatrapati Shikshan and
Arogya Prasarak Mandal's
Shri Sant Gajanan Mahavidyalaya,Kharde
Tal Jamkhed Dist Ahemedna



ICT hall



IC Principal
Shri Chhatrapati Shikshan and
Arogya Prasarak Mandal's
Shri Sant Gajanan Mahavidyalaya,Khanda
Tal Jamkhed, Dist. Ahemedna



**Computer in library** 



**Computer lab**