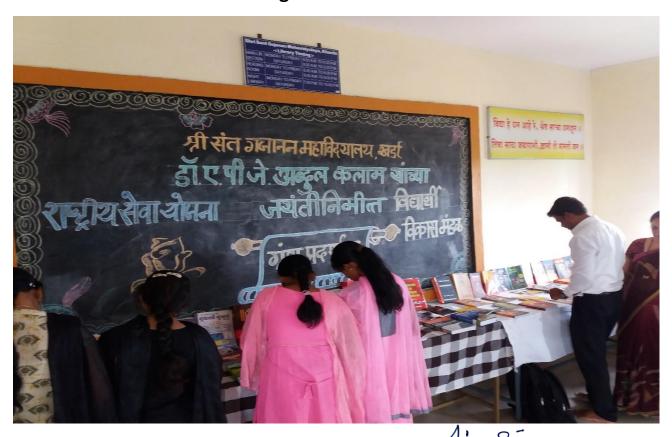

Shri Sant Gajanan Mahavidyalaya,Kharda
Tal Jamkhed, Dist. Ahemednaga



Tabala



Portable Amplifier with Wireless Mike & USB Bluetooth

IC Principal
Shri Chhatrapati Shikshen and
Arogya Prasarak Mandal's
Shri Sant Gajanan Mahavidyalaya,Kharde
Tal.Jamkhed,Dist.Ahemednagar



Sky watch telescope



**Class room** 

C Principal
Shri Chhatrapati Shikshen and
Arogya Prasarak Mandal's
Shri Sant Gajanan Mahavidyalaya,Kharde
Tal.Jamkhed,Dist.Ahemednaga



## **Class room**







## **Class room**



Sultanraje Nimbalkar History museum

Arogya Prasarak Mandal's
Shri Sant Gajanan Mahavidyalaya,Khanda
Tal.Jamkhed,Dist.Ahemednaga



Play ground

IC Principal
Shri Chhatrapati Shikshan and
Arogya Prasarak Mandal's
Shri Sant Gajanan Mahavidyalaya, Khanda
Tal Jamkhed, Dist Ahemedna



# Magazine rack



IC Principal
Shri Chhatrapati Shikshan and
Arogya Prasarak Mandal's
Shri Sant Gajanan Mahavidyalaya, Khanda
Tal.Jamkhed, Dist. Ahemedna

#### **Book exhibition**



# Cupboard



Library computer system

IC Principal
Shri Chhatrapati Shikshen and
Arogya Prasarak Mandal's
Shri Sant Gajanan Mahavidyalaya,Khanda
Tal.Jamkhed,Dist.Ahemednaga



**Computer lab**