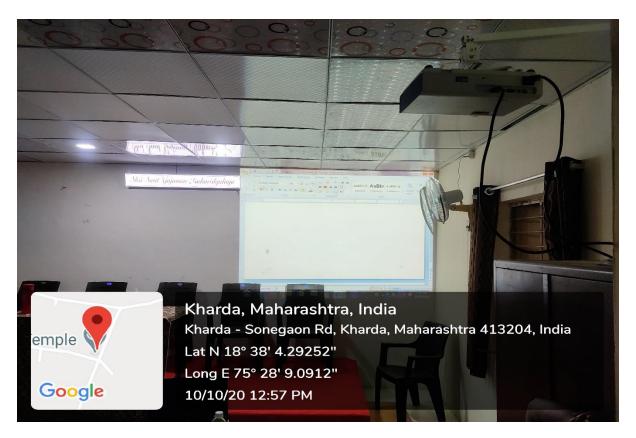

4.1.1 The Institution has adequate infrastructure and physical facilities for teaching- learning. viz., classrooms, laboratories, computing equipment etc.

### **Computer, Printer + Scanner**



### **Computer system**



IC Principal
Shri Chhatrapati Shikshan and
Arogya Prasarak Mandal's
Shri Sant Gajanan Mahavidyalaya,Kharda
Tal.Jamkhed,Dist.Ahemednagar



### Seminar hall







## **ICT Hall**







### **Individual Laptop**



**College premises** 

Shri Chhatrapati Shikshan and Arogya Prasarak Mandal's Shri Sant Gajanan Mahavidyalaya,Khanda Tal.Jamkhed,Dist.Ahemednagar



**ILMS** in library



WiFi-Jio Router

C Principal
Shri Chhatrapati Shikshen and
Arogya Prasarak Mandal's
Shri Sant Gajanan Mahavidyalaya,Kharde
Tal.Jamkhed,Dist.Ahemednad



### **CCTV Camera**



**Student Complaint box** 

IC Principal
Shri Chhatrapati Shikshen and
Arogya Prasarak Mandal's
Shri Sant Gajanan Mahavidyalaya,Kharda
Tal.Jamkhed,Dist.Ahemedna



# WiFi modem (BSNL)



Office computerized system

C Principal
Shri Chhatrapati Shikshen and
Arogya Prasarak Mandal's
Shri Sant Gajanan Mahavidyalaya,Kharda
Tal.Jamkhed,Dist.Ahemedna



Xerox Machin for the student's facilities

IC Pr