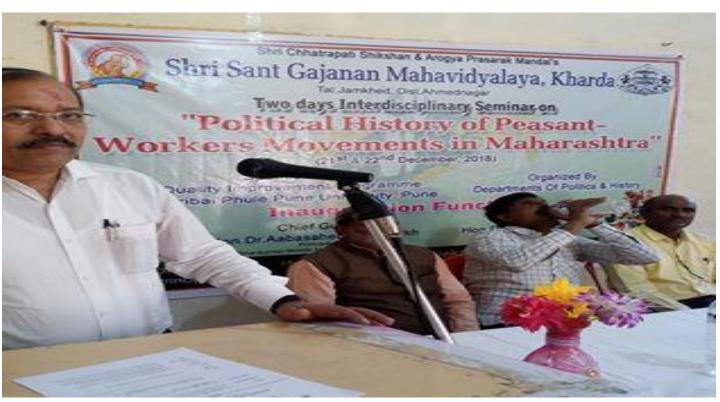

Sponsored by

Savitribai Phule Pune University, Pune (QIP)

**Programme Schedule** 

|        |                | Programme Schedule                                                   |   |
|--------|----------------|----------------------------------------------------------------------|---|
|        |                | 21-Dec-18                                                            |   |
| Sr.no. | ime            | Schedule                                                             |   |
| 1      | 9:00 To 10:00  | Registration And Breakfast                                           |   |
|        |                | Inauguration Function                                                |   |
| 2      | 10:00 To 10:45 | Chief Guest - Sunil Londhe (Peasant Leaders)                         |   |
|        |                | Chairman - Dr. M.N. Golekar (Secretary S.C.S. & A. P. Mandal, Kharda |   |
|        |                | Session-I                                                            |   |
|        |                | Subject : Key Note Address                                           |   |
|        |                | Expert : 1) Dr. Atmaram Shinde (Parbhani)                            |   |
| 3      | 10:45 To 01:00 | Subject: "History of peasant- Workers Movements in Maharashtra"      |   |
|        |                | Expert : 1) Dr. Atmaram Shinde (Parbhani)                            |   |
|        |                | 2) Dr. Kakasaheb Pokale (Beed)                                       |   |
| 4      | 01:00 To 01:30 | Lunch Break                                                          |   |
|        |                | Session-II                                                           |   |
|        |                | Subject: "Leadership of peasant- Workers Movements in                |   |
| 5      | 01:30 To 03:30 | Maharashtra"                                                         |   |
|        |                | Expert : 1) Dr. P.M. Lawand ( Barshi)                                | - |
|        |                | 2) Dr. Devarshi Mukund (Ambajogai)                                   |   |
| 6      | 03:30 To 03:45 | Tea Break  Tea Break                                                 |   |

Shri Chhatrapati Shikshan Arogya Prasarak Mandal's
Shri Sant Gajanan Mahavidyalaya,Kharda
Tal.Jamkhed,Dist.Ahemednagar

|   |                | Session-III                                        |                       |
|---|----------------|----------------------------------------------------|-----------------------|
| 7 | 03:45 To 05:30 | Subject : Peasant-Worke                            | r Movements & Women's |
|   |                | Expert: 1)Dr. Giramkar k 2) Dr. Rajdev T.B. (Sanga |                       |

|        |                | 22-Dec-18                                                                                  |
|--------|----------------|--------------------------------------------------------------------------------------------|
| Sr.no. | Time           | Details                                                                                    |
| 1      | 9:00 To 09:30  | Tea and Breakfast                                                                          |
|        |                | Session-IV                                                                                 |
| 2      | 09:30 To 10:30 | Subject : Research Paper Reading                                                           |
|        |                | Chairman : Dr. Anand Karde ( Washi)                                                        |
|        |                | Session-V                                                                                  |
| 3      | 10:30 To 12:30 | Subject: "Aggitation of peasant- Workers Movements in Maharashtra: Challenges"             |
|        |                | Expert : 1) Mr. Hanuman Wankar (Aurangabad)                                                |
|        |                | 2) Dr. Krishna Patil (Ahmednagar)                                                          |
| 4      | 12:30 To 01:00 | Lunch Break                                                                                |
|        |                | Session-VI                                                                                 |
| 5      | 01:00 To 03:00 | Subject: "peasant- Workers Movements on Impact of Government Laws in Maharashtra"          |
|        |                | Expert : 1) Dr.Khaladkar K.D (Kolhapur)                                                    |
|        |                | 2) Dr. Bhochare Jagannath (Pathari)                                                        |
|        |                | Session-VII                                                                                |
| 6      | 03:00 To 03:45 | Subject : Research Paper Reading                                                           |
|        |                | Chairman : Mr. Avinash Phalke (Jamkhed)                                                    |
| 7      | 03:45 To 04:00 | Tea Break  Shri Chhatrapati Shikshan                                                       |
| 8      | 04:00 To 05:30 | Feedback And Veledictory  Shri Sant Gajanan Mahavidyalaya Na Tal.Jamkhed, Dist. Ahemednada |