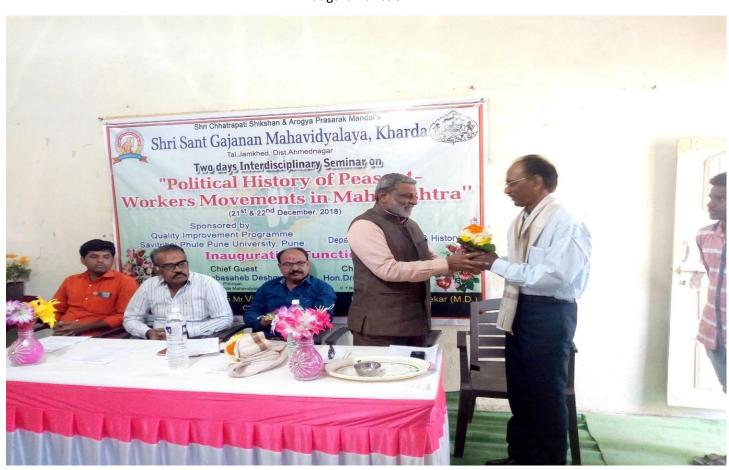

# **Inauguration Function** 21st December 2018. 10:00 AM.

# **Chief Guest**

# Dr. Aabasaheb Deshmukh

Principal
Shankarrao Mohite Mahavidyalaya, Akluj

Dr. K. C. Mohite

(Principal) C.T. Bora College, Shirur, Dist.Pune