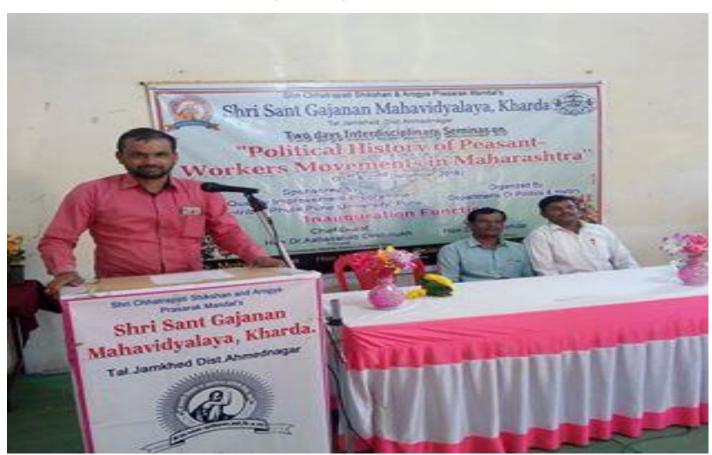

# **Inauguration Function** 21st December 2018. 10:00 AM.

# **Chief Guest**

# Dr. Aabasaheb Deshmukh

Principal
Shankarrao Mohite Mahavidyalaya, Akluj

Dr. K. C. Mohite

(Principal) C.T. Bora College, Shirur, Dist.Pune