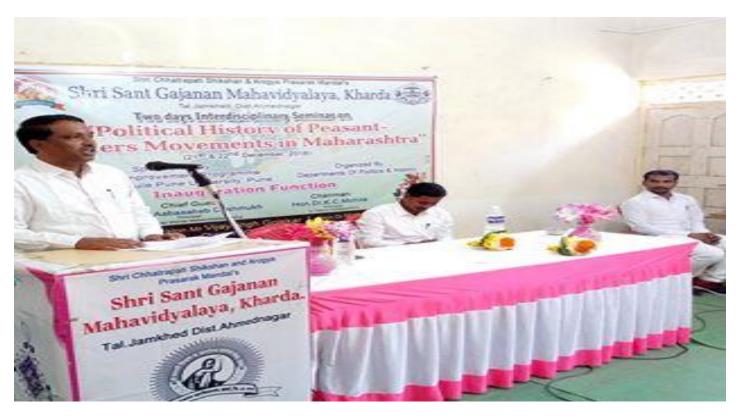

Sponsored by

Savitribai Phule Pune University, Pune (QIP)

**Programme Schedule** 

|        |                | Programme Schedule                                                   |   |
|--------|----------------|----------------------------------------------------------------------|---|
|        |                | 21-Dec-18                                                            |   |
| Sr.no. | ime            | Schedule                                                             |   |
| 1      | 9:00 To 10:00  | Registration And Breakfast                                           |   |
|        |                | Inauguration Function                                                |   |
| 2      | 10:00 To 10:45 | Chief Guest - Sunil Londhe (Peasant Leaders)                         |   |
|        |                | Chairman - Dr. M.N. Golekar (Secretary S.C.S. & A. P. Mandal, Kharda |   |
|        |                | Session-I                                                            |   |
|        |                | Subject : Key Note Address                                           |   |
|        |                | Expert : 1) Dr. Atmaram Shinde (Parbhani)                            |   |
| 3      | 10:45 To 01:00 | Subject: "History of peasant- Workers Movements in Maharashtra"      |   |
|        |                | Expert : 1) Dr. Atmaram Shinde (Parbhani)                            |   |
|        |                | 2) Dr. Kakasaheb Pokale (Beed)                                       |   |
| 4      | 01:00 To 01:30 | Lunch Break                                                          |   |
|        |                | Session-II                                                           |   |
|        |                | Subject: "Leadership of peasant- Workers Movements in                |   |
| 5      | 01:30 To 03:30 | Maharashtra"                                                         |   |
|        |                | Expert : 1) Dr. P.M. Lawand ( Barshi)                                | - |
|        |                | 2) Dr. Devarshi Mukund (Ambajogai)                                   |   |
| 6      | 03:30 To 03:45 | Tea Break  Tea Break                                                 |   |

Shri Chhatrapati Shikshan Arogya Prasarak Mandal's
Shri Sant Gajanan Mahavidyalaya,Kharda
Tal.Jamkhed,Dist.Ahemednagar

|   |                | Session-III                                        |                       |
|---|----------------|----------------------------------------------------|-----------------------|
| 7 | 03:45 To 05:30 | Subject : Peasant-Worke                            | r Movements & Women's |
|   |                | Expert: 1)Dr. Giramkar k 2) Dr. Rajdev T.B. (Sanga |                       |

|        |                | 22-Dec-18                                                                                  |
|--------|----------------|--------------------------------------------------------------------------------------------|
| Sr.no. | Time           | Details                                                                                    |
| 1      | 9:00 To 09:30  | Tea and Breakfast                                                                          |
|        |                | Session-IV                                                                                 |
| 2      | 09:30 To 10:30 | Subject : Research Paper Reading                                                           |
|        |                | Chairman : Dr. Anand Karde ( Washi)                                                        |
|        |                | Session-V                                                                                  |
| 3      | 10:30 To 12:30 | Subject: "Aggitation of peasant- Workers Movements in Maharashtra: Challenges"             |
|        |                | Expert : 1) Mr. Hanuman Wankar (Aurangabad)                                                |
|        |                | 2) Dr. Krishna Patil (Ahmednagar)                                                          |
| 4      | 12:30 To 01:00 | Lunch Break                                                                                |
|        |                | Session-VI                                                                                 |
| 5      | 01:00 To 03:00 | Subject: "peasant- Workers Movements on Impact of Government Laws in Maharashtra"          |
|        |                | Expert : 1) Dr.Khaladkar K.D (Kolhapur)                                                    |
|        |                | 2) Dr. Bhochare Jagannath (Pathari)                                                        |
|        |                | Session-VII                                                                                |
| 6      | 03:00 To 03:45 | Subject : Research Paper Reading                                                           |
|        |                | Chairman : Mr. Avinash Phalke (Jamkhed)                                                    |
| 7      | 03:45 To 04:00 | Tea Break  Shri Chhatrapati Shikshan                                                       |
| 8      | 04:00 To 05:30 | Feedback And Veledictory  Shri Sant Gajanan Mahavidyalaya Na Tal.Jamkhed, Dist. Ahemednada |