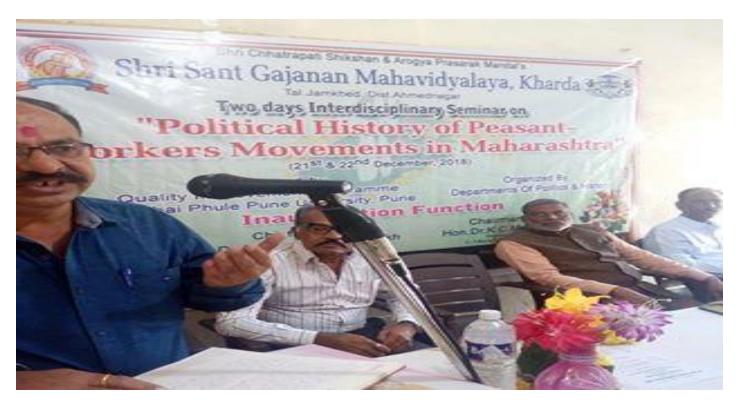

Sponsored by

Savitribai Phule Pune University, Pune (QIP)

**Programme Schedule** 

|        |                | Programme Schedule                                                   |   |
|--------|----------------|----------------------------------------------------------------------|---|
|        |                | 21-Dec-18                                                            |   |
| Sr.no. | ime            | Schedule                                                             |   |
| 1      | 9:00 To 10:00  | Registration And Breakfast                                           |   |
|        |                | Inauguration Function                                                |   |
| 2      | 10:00 To 10:45 | Chief Guest - Sunil Londhe (Peasant Leaders)                         |   |
|        |                | Chairman - Dr. M.N. Golekar (Secretary S.C.S. & A. P. Mandal, Kharda |   |
|        |                | Session-I                                                            |   |
|        |                | Subject : Key Note Address                                           |   |
|        |                | Expert : 1) Dr. Atmaram Shinde (Parbhani)                            |   |
| 3      | 10:45 To 01:00 | Subject: "History of peasant- Workers Movements in Maharashtra"      |   |
|        |                | Expert : 1) Dr. Atmaram Shinde (Parbhani)                            |   |
|        |                | 2) Dr. Kakasaheb Pokale (Beed)                                       |   |
| 4      | 01:00 To 01:30 | Lunch Break                                                          |   |
|        |                | Session-II                                                           |   |
|        |                | Subject: "Leadership of peasant- Workers Movements in                |   |
| 5      | 01:30 To 03:30 | Maharashtra"                                                         |   |
|        |                | Expert : 1) Dr. P.M. Lawand ( Barshi)                                | - |
|        |                | 2) Dr. Devarshi Mukund (Ambajogai)                                   |   |
| 6      | 03:30 To 03:45 | Tea Break  Tea Break                                                 |   |

Shri Chhatrapati Shikshan Arogya Prasarak Mandal's
Shri Sant Gajanan Mahavidyalaya,Kharda
Tal.Jamkhed,Dist.Ahemednagar

|   |                | Session-III                                        |                       |
|---|----------------|----------------------------------------------------|-----------------------|
| 7 | 03:45 To 05:30 | Subject : Peasant-Worke                            | r Movements & Women's |
|   |                | Expert: 1)Dr. Giramkar k 2) Dr. Rajdev T.B. (Sanga |                       |