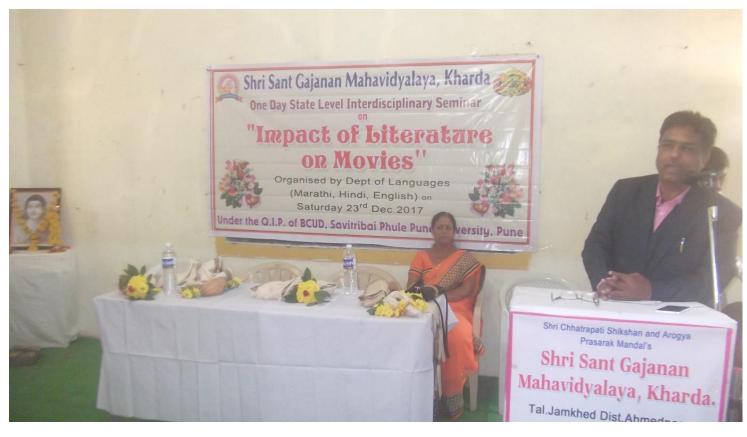

## Report

Ours Shri Sant Gajanan Mahavidyalaya, Kharda, Tal: Jamkhed, Dist: Ahmednagar, affiliated to Savitribai Phule Pune University, Pune has organized one Day State Level Interdisciplinary Seminar on "Impact of Literature on movies", (organized by the Dept. of languages viz; English, Marathi and Hindi ) on 23<sup>rd</sup> December 2017. The said seminar has been sponsored under Quality improvement Program (QIP), of Board of Colleges and University Development (BCUD), of Savitribai Phule Pune university, Pune. The seminar has been conducted in four session as indicated in the broucher and program sheet. The session first was of the inaugural function, honorable secretary of our institution Dr. Mahesh Golekar was present to the inaugural function, along with guest of honor and other dignitaries among others. Session Second has been engaged by Resource person in English Dr. Padmavat Mam. Dr. Padmavat has simply understood to all the participants the concept of impact of literature on movies, and how movies affect the literary artist for literary creation. In other words she highlighted the interdependence of literature on movies and vice-versa. The Session has been chaired by Dr. S. B. Kadam. In the third session the resource person in Hindi Dr. Razzak Kasar has evolved the history of mutual relationship between literature and movies, the session has been chaired by Dr. Despande Madam. In the session third resource person of Marathi Dr. Hamraj Uike narrated with illustration the concept of impact of literature on movies and has established the fact that literature and movies are the two sides of a coin. The session fourth was a valedictory function, in it all the

Seminar Coordinator

Mr. Holambe S. B.

Head & Asst. Prof. Dept. of English Shri Sant Gajanan Manavidyalaya, Kharda Tal. Jamkhed, Dist. A.Nagar

Inaugural function

Felicitation function

Lecture delivered by Prof. Dr. Kazi