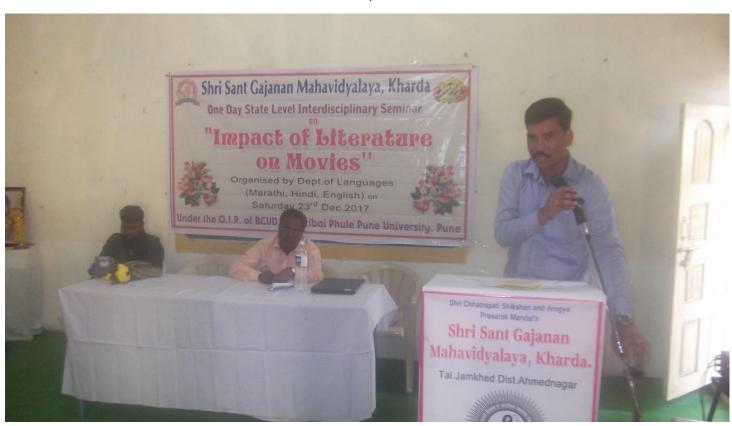

## Report

Ours Shri Sant Gajanan Mahavidyalaya, Kharda, Tal: Jamkhed, Dist: Ahmednagar, affiliated to Savitribai Phule Pune University, Pune has organized one Day State Level Interdisciplinary Seminar on "Impact of Literature on movies", (organized by the Dept. of languages viz; English, Marathi and Hindi ) on 23<sup>rd</sup> December 2017. The said seminar has been sponsored under Quality improvement Program (QIP), of Board of Colleges and University Development (BCUD), of Savitribai Phule Pune university, Pune. The seminar has been conducted in four session as indicated in the broucher and program sheet. The session first was of the inaugural function, honorable secretary of our institution Dr. Mahesh Golekar was present to the inaugural function, along with guest of honor and other dignitaries among others. Session Second has been engaged by Resource person in English Dr. Padmavat Mam. Dr. Padmavat has simply understood to all the participants the concept of impact of literature on movies, and how movies affect the literary artist for literary creation. In other words she highlighted the interdependence of literature on movies and vice-versa. The Session has been chaired by Dr. S. B. Kadam. In the third session the resource person in Hindi Dr. Razzak Kasar has evolved the history of mutual relationship between literature and movies, the session has been chaired by Dr. Despande Madam. In the session third resource person of Marathi Dr. Hamraj Uike narrated with illustration the concept of impact of literature on movies and has established the fact that literature and movies are the two sides of a coin. The session fourth was a valedictory function, in it all the

Seminar Coordinator

Mr. Holambe S. B.

Head & Asst. Prof. Dept. of English Shri Sant Gajanan Manavidyalaya, Kharda Tal. Jamkhed, Dist. A.Nagar

Inaugural function

Felicitation function

Lecture delivered by Prof. Dr. Kazi