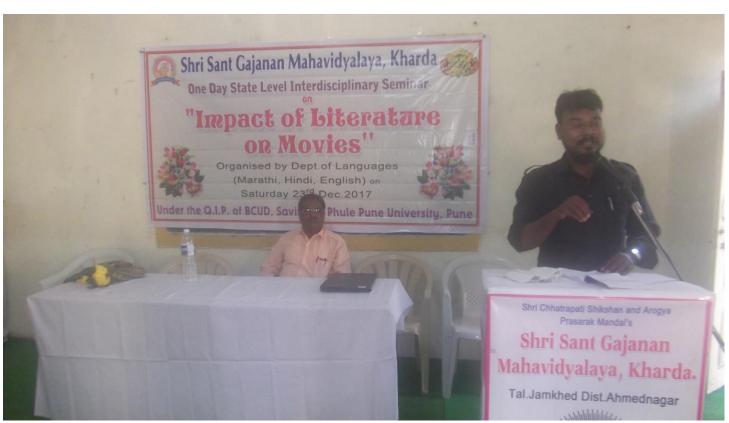

## Report

Ours Shri Sant Gajanan Mahavidyalaya, Kharda, Tal: Jamkhed, Dist: Ahmednagar, affiliated to Savitribai Phule Pune University, Pune has organized one Day State Level Interdisciplinary Seminar on "Impact of Literature on movies", (organized by the Dept. of languages viz; English, Marathi and Hindi ) on 23<sup>rd</sup> December 2017. The said seminar has been sponsored under Quality improvement Program (QIP), of Board of Colleges and University Development (BCUD), of Savitribai Phule Pune university, Pune. The seminar has been conducted in four session as indicated in the broucher and program sheet. The session first was of the inaugural function, honorable secretary of our institution Dr. Mahesh Golekar was present to the inaugural function, along with guest of honor and other dignitaries among others. Session Second has been engaged by Resource person in English Dr. Padmavat Mam. Dr. Padmavat has simply understood to all the participants the concept of impact of literature on movies, and how movies affect the literary artist for literary creation. In other words she highlighted the interdependence of literature on movies and vice-versa. The Session has been chaired by Dr. S. B. Kadam. In the third session the resource person in Hindi Dr. Razzak Kasar has evolved the history of mutual relationship between literature and movies, the session has been chaired by Dr. Despande Madam. In the session third resource person of Marathi Dr. Hamraj Uike narrated with illustration the concept of impact of literature on movies and has established the fact that literature and movies are the two sides of a coin. The session fourth was a valedictory function, in it all the

Felicitation function

Lecture delivered by Dr. Uke Hamaraj

Certificate distribution

Lunch time