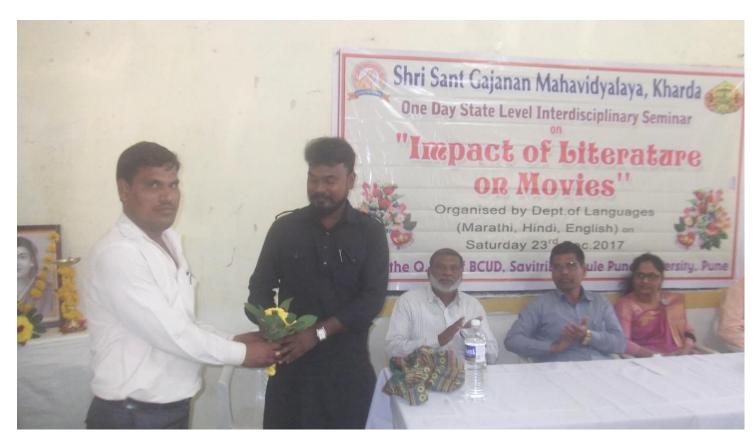

resource person, delegates and participants were offered a formal fare well on the behalf of our college, to this valedictory function principal of our college Dr. M. N. Gulve was present as the chairperson.

Seminar Coordinator

Mr. Holambe S. B.

Head & Asst. Prof. Dept. of English Shri Sant Gajanan Manavidyalaya, Kharda Tal. Jamkhed, Dist. A.Nagar

Inaugural function

Felicitation function

Lecture delivered by Prof. Dr. Kazi

Felicitation function

Lecture delivered by Dr. Uke Hamaraj

Certificate distribution

Lunch time