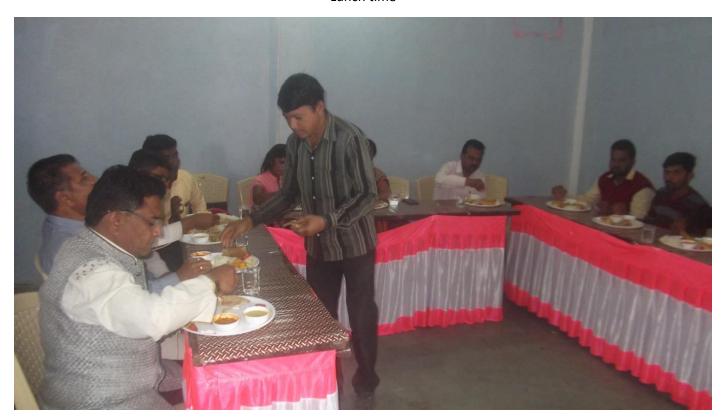

Felicitation function

Lecture delivered by Dr. Uke Hamaraj

Certificate distribution

Lunch time