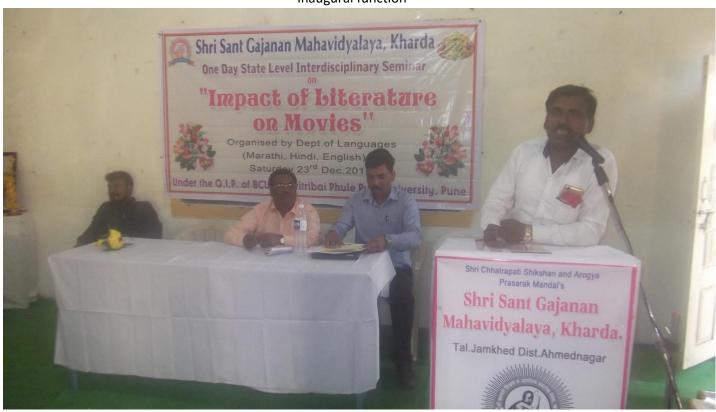

## Report

Ours Shri Sant Gajanan Mahavidyalaya, Kharda, Tal: Jamkhed, Dist: Ahmednagar, affiliated to Savitribai Phule Pune University, Pune has organized one Day State Level Interdisciplinary Seminar on "Impact of Literature on movies", (organized by the Dept. of languages viz; English, Marathi and Hindi ) on 23<sup>rd</sup> December 2017. The said seminar has been sponsored under Quality improvement Program (QIP), of Board of Colleges and University Development (BCUD), of Savitribai Phule Pune university, Pune. The seminar has been conducted in four session as indicated in the broucher and program sheet. The session first was of the inaugural function, honorable secretary of our institution Dr. Mahesh Golekar was present to the inaugural function, along with guest of honor and other dignitaries among others. Session Second has been engaged by Resource person in English Dr. Padmavat Mam. Dr. Padmavat has simply understood to all the participants the concept of impact of literature on movies, and how movies affect the literary artist for literary creation. In other words she highlighted the interdependence of literature on movies and vice-versa. The Session has been chaired by Dr. S. B. Kadam. In the third session the resource person in Hindi Dr. Razzak Kasar has evolved the history of mutual relationship between literature and movies, the session has been chaired by Dr. Despande Madam. In the session third resource person of Marathi Dr. Hamraj Uike narrated with illustration the concept of impact of literature on movies and has established the fact that literature and movies are the two sides of a coin. The session fourth was a valedictory function, in it all the