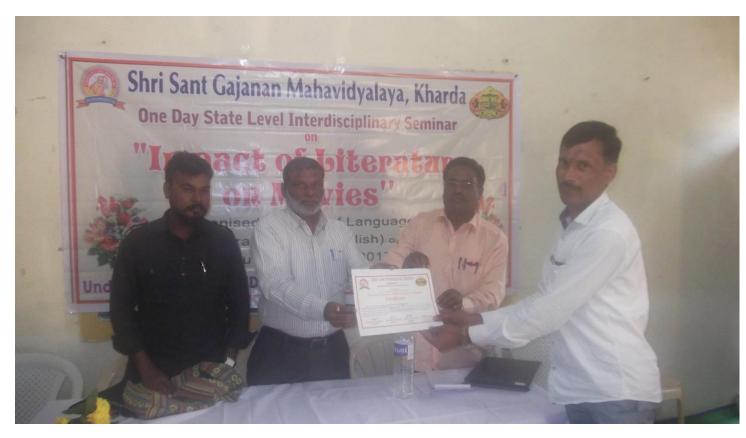

Felicitation function

Lecture delivered by Dr. Uke Hamaraj

Certificate distribution

Lunch time