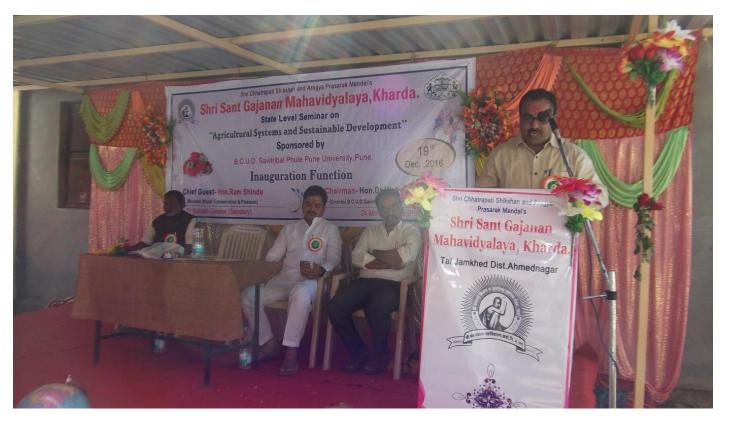

### Inauguration Function

19th December 2016, 10:30 am

Chief Guest:- Hon. Ram Shinde

Minister, Water Conservation & Protocol, Govt. of Maharashtra

President: Hon. Dr. V.B.Gaikwad

Director, B.C.U.D.
Savitribai Phule Pune University,
Pune

Chief Patrons.

Hon. Dr. Mahesh Golekar (M.D.)

Secretary, Shri Chhatrapati Shikshan & Aarogya Prasarak Mandal, Kharda Hon. Mr. Vijaysinh Golekar Chairman, LMC, Shri Sant Gajanan Mahavidhyalaya,

### Kharda.

Interdisciplinary

State Level Seminar on

"Agricultural Systems And "Sustainable Development" 19th December, 2016

Sponsored by

B.C.U.D. Savitribai Phule Pune University, Pune.

### Organized By

Dept.of Geog. & Economics. Shri Sant Gajanan Mahavidyalaya, Kharda.

Ta: Jamkhed, Dist: Ahmednagar email-ssgmkharda@gmail.com Web-ssgmkharda.com Contact No. 02421-240105

Mob: 9028270997, 9404025824