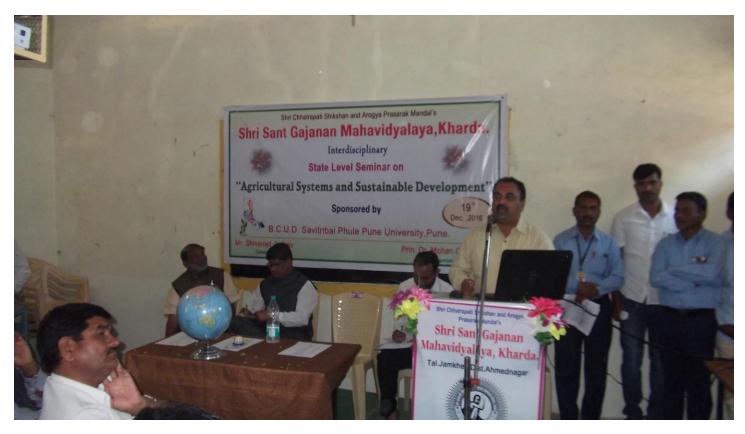

### Inauguration Function

19th December 2016, 10:30 am

Chief Guest:- Hon. Ram Shinde

Minister, Water Conservation & Protocol, Govt. of Maharashtra

President: Hon. Dr. V.B.Gaikwad

Director, B.C.U.D.
Savitribai Phule Pune University,
Pune

Chief Patrons.

Hon. Dr. Mahesh Golekar (M.D.)

Secretary, Shri Chhatrapati Shikshan & Aarogya Prasarak Mandal, Kharda Hon. Mr. Vijaysinh Golekar Chairman, LMC, Shri Sant Gajanan Mahavidhyalaya,

#### **Organizing Committee**

Chief Organizer

: Dr. Mohan Gulve Principai, Shri Sant Gajanan Mahavidhyalaya, Kharda

Convener

Shivanand Jadhav Head & Asst. Professor Department of Geography

Dr. Onkar Khiste Organizer Secretary:

### Kharda.

Interdisciplinary

State Level Seminar on

"Agricultural Systems And "Sustainable Development" 19th December, 2016

Sponsored by

B.C.U.D. Savitribai Phule Pune University, Pune.