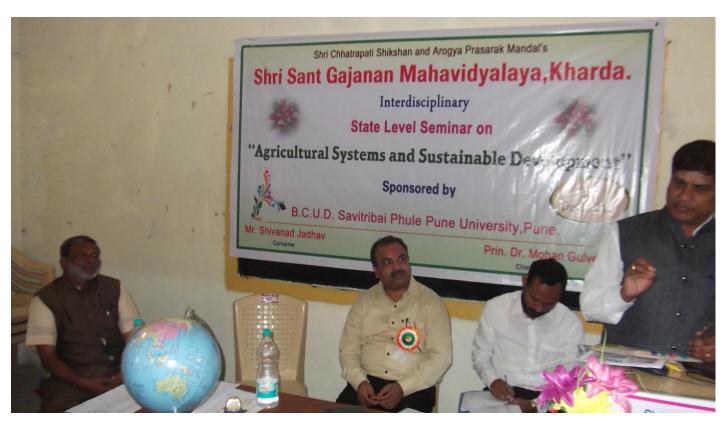

### Inauguration Function

19th December 2016, 10:30 am

Chief Guest:- Hon. Ram Shinde

Minister, Water Conservation & Protocol, Govt. of Maharashtra

President: Hon. Dr. V.B.Gaikwad

Director, B.C.U.D.
Savitribai Phule Pune University,
Pune

Chief Patrons.

Hon. Dr. Mahesh Golekar (M.D.)

Secretary, Shri Chhatrapati Shikshan & Aarogya Prasarak Mandal, Kharda Hon. Mr. Vijaysinh Golekar Chairman, LMC, Shri Sant Gajanan Mahavidhyalaya,

#### **Organizing Committee**

Chief Organizer

: Dr. Mohan Gulve Principai, Shri Sant Gajanan Mahavidhyalaya, Kharda

Convener

Shivanand Jadhav Head & Asst. Professor Department of Geography

Dr. Onkar Khiste Organizer Secretary:

### Kharda.

Interdisciplinary

State Level Seminar on

"Agricultural Systems And "Sustainable Development" 19th December, 2016

Sponsored by

B.C.U.D. Savitribai Phule Pune University, Pune.