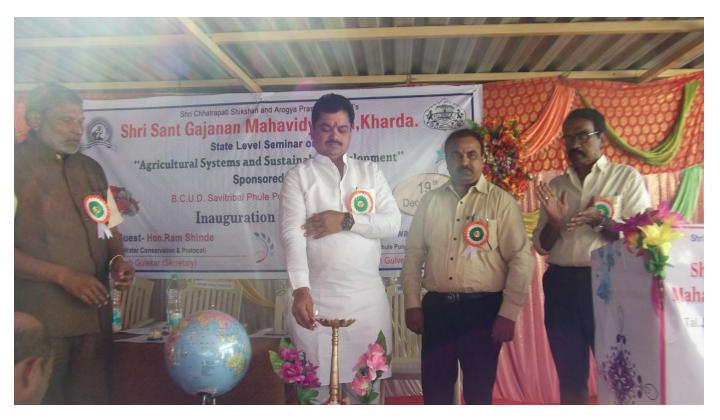

### Inauguration Function

19th December 2016, 10:30 am

Chief Guest:- Hon. Ram Shinde

Minister, Water Conservation & Protocol, Govt. of Maharashtra

President: Hon. Dr. V.B.Gaikwad

Director, B.C.U.D.
Savitribai Phule Pune University,
Pune

Chief Patrons.

Hon. Dr. Mahesh Golekar (M.D.)

Secretary, Shri Chhatrapati Shikshan & Aarogya Prasarak Mandal, Kharda Hon. Mr. Vijaysinh Golekar Chairman, LMC, Shri Sant Gajanan Mahavidhyalaya,