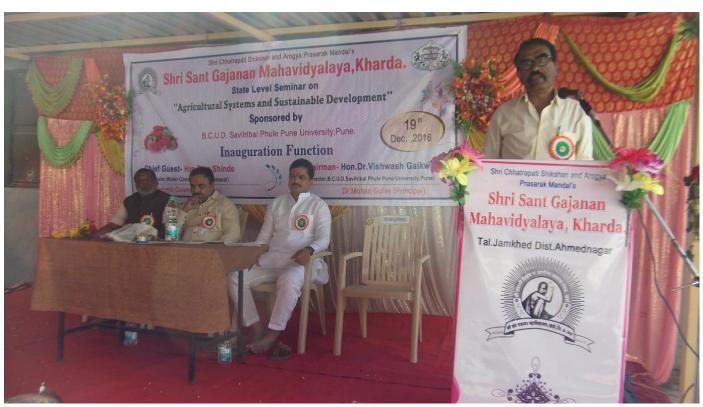

### Inauguration Function

19th December 2016, 10:30 am

Chief Guest:- Hon. Ram Shinde

Minister, Water Conservation & Protocol, Govt. of Maharashtra

President: Hon. Dr. V.B.Gaikwad

Director, B.C.U.D.
Savitribai Phule Pune University,
Pune

Chief Patrons.

Hon. Dr. Mahesh Golekar (M.D.)

Secretary, Shri Chhatrapati Shikshan & Aarogya Prasarak Mandal, Kharda Hon. Mr. Vijaysinh Golekar Chairman, LMC, Shri Sant Gajanan Mahavidhyalaya,

### Kharda.

Interdisciplinary

State Level Seminar on

"Agricultural Systems And "Sustainable Development" 19th December, 2016

Sponsored by

B.C.U.D. Savitribai Phule Pune University, Pune.

### Organized By

Dept.of Geog. & Economics. Shri Sant Gajanan Mahavidyalaya, Kharda.

Ta: Jamkhed, Dist: Ahmednagar email-ssgmkharda@gmail.com Web-ssgmkharda.com Contact No. 02421-240105

Mob: 9028270997, 9404025824