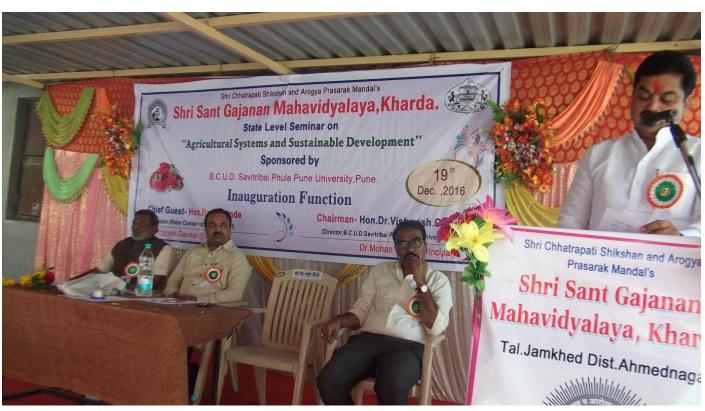

#### **Organizing Committee**

Chief Organizer

: Dr. Mohan Gulve Principai, Shri Sant Gajanan Mahavidhyalaya, Kharda

Convener

Shivanand Jadhav Head & Asst. Professor Department of Geography

Dr. Onkar Khiste Organizer Secretary:

Head & Asst. Professor Department of Economics

Correspondence Dr. Mohan Gulve Principal

Shri Sant Gajanan Mahavidhyalaya, Kharda Ta: Jamkhed, Dist: Ahmednagar-413204