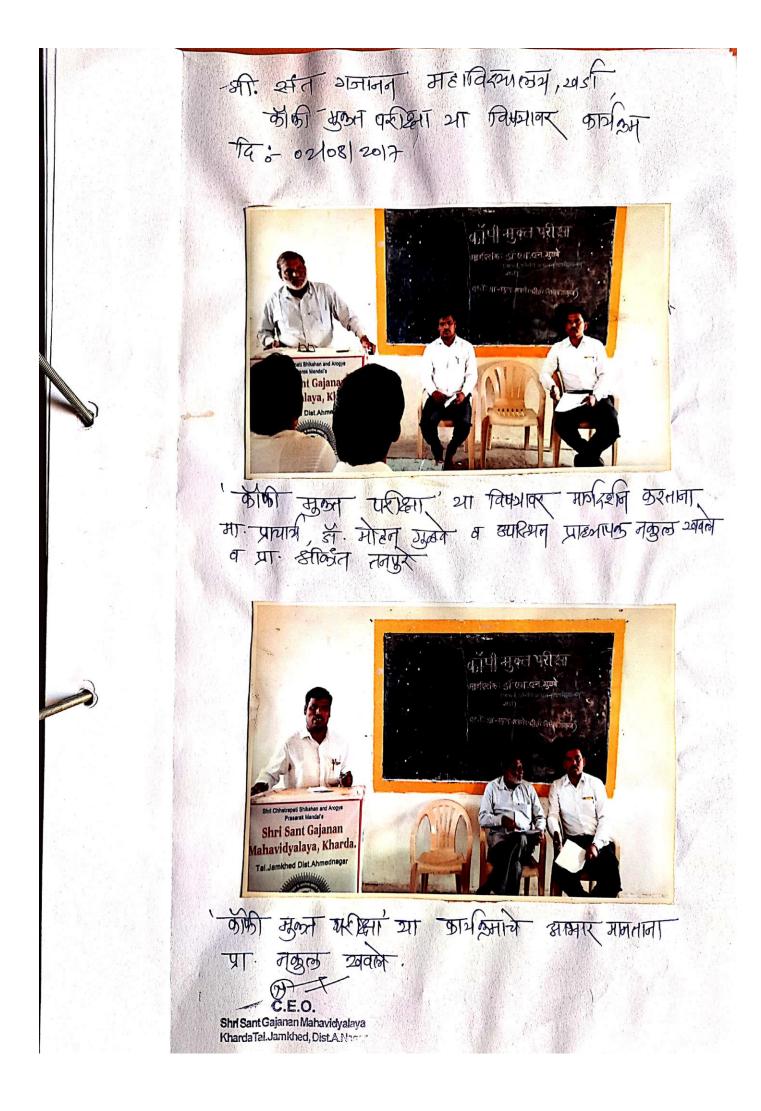

त्याच बरोबर महाविद्यालय विद्यार्थ्यांचे प्रबोधन करुन कॉपी करण्यापासून परावृत्त करण्यासाठी मा. प्राचार्य यांचे व्याख्यानांचे आयोजन करण्यात येत असते. अशाच पध्दतीने दि. ०२/०८/२०१७ रोजी मा. प्राचार्य डॉ. मोहन गुळवे यांचे कॉपी मुक्त परीक्षा या विषयावर प्रबोधनपर व्याख्यानाचे आयोजन करण्यात होते. महाराष्ट्र शासनाचे परिपत्रक क्र.जा.क्र.ससं/उशि/पुवि/मा.पंतप्रधान विद्यार्थी संवाद २०१८/ ३२० नुसार परीक्षा विभागाच्या वतिने मा. नरेंद्र मोदी यांच्या परिक्षा परचर्चा या विषयावरील सुसंवाद व कार्यक्रमाच्या प्रसारणाचे आयोजण महाविद्यालयात दि. १६/०२/२०१८ रोजी करण्यात आले होते.