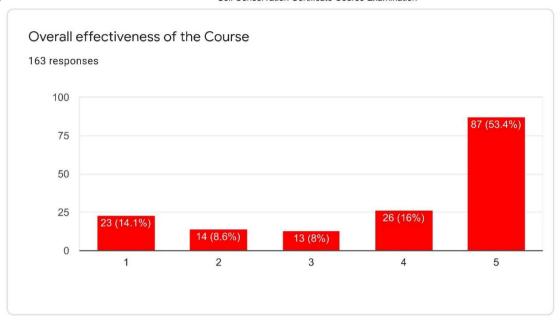

# Online Quiz Certificate Course Organize by Department of Geography (Online Feedback & Examination Form)

5/21/2020

Soil Conservation Certificate Course Examination

This content is neither created nor endorsed by Google. Report Abuse - Terms of Service - Privacy Policy

# Soil Conservation Certificate Course Examination

### College

163 responses