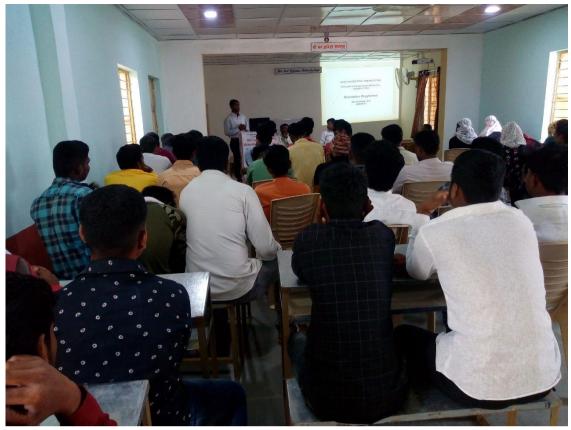

video Stemming by Mr Raju Mhetre with Collage Sport Student

Deliver lecture By Mr. Shivanand T. Jadhav in the TYBA Class

Deliver lecture By Mr. Mohsin I. Shaikh in the TYBA Class

Deliver lecture By Mr. Raju Mhetre in Stress Management.