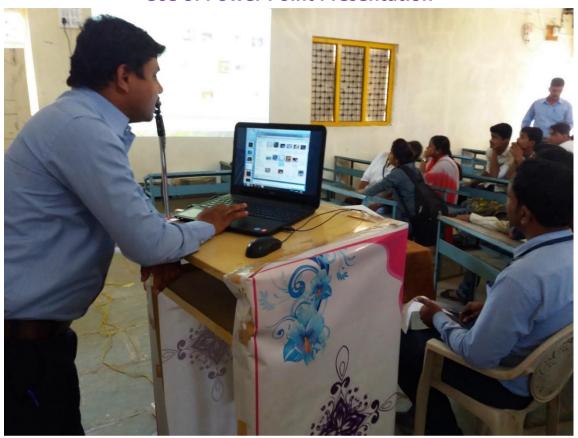

#### **Use of Power Point Presentation**

PPT Lecture By Mr. Shivanand T. Jadhav in 'Disaster Management Workshop

PPT Lecture By Mr. Bankar Sir in 'Disaster Management Workshop

PPT Presentation By Principal Dr M.N. Gulve in 'NAAC Preparation mitting with Staff