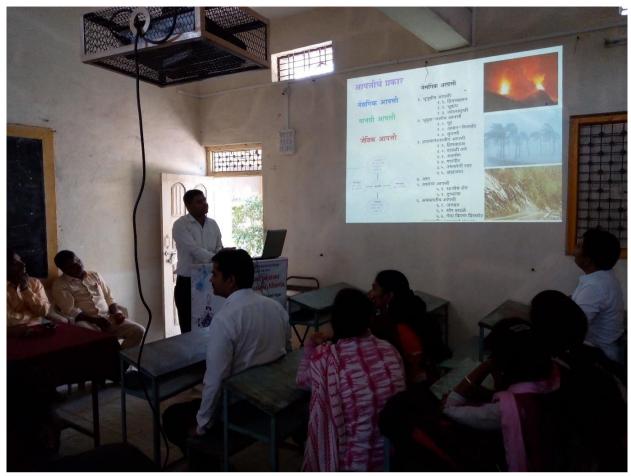

#### **Use of Power Point Presentation**

PPT Lecture By Mr. Shivanand T. Jadhav in 'Disaster Management Workshop

PPT Lecture By Mr. Bankar Sir in 'Disaster Management Workshop

PPT Presentation By Principal Dr M.N. Gulve in 'NAAC Preparation mitting with Staff