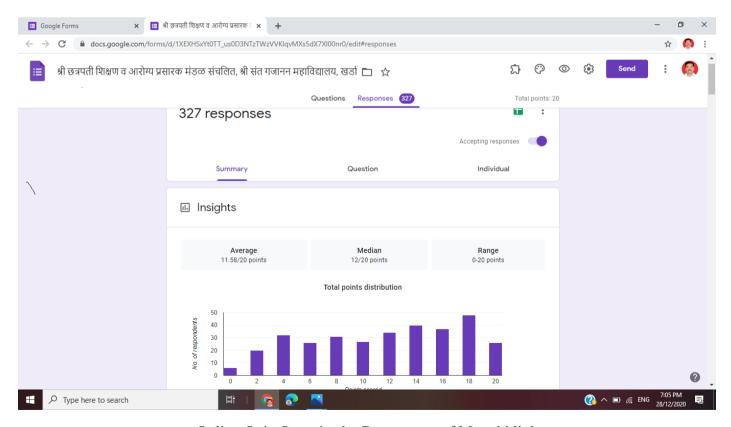

# Online Quiz Certificate Course Organize by Department of Geography (Online Feedback & Examination Form)

5/21/2020

Soil Conservation Certificate Course Examination

This content is neither created nor endorsed by Google. Report Abuse - Terms of Service - Privacy Policy

### Google Forms

# Soil Conservation Certificate Course Examination

### College

163 responses

Shri sant gajanan mahavidyalay kharda

Bharat Mahavidyalaya, Jeur

Shri Shant Gajanana Mahavidhyalaya

Soil Conservation Certificate Course Examination

164 responses

Online Quiz Certificate Course Organize by Department of Geography (Online Certificate)