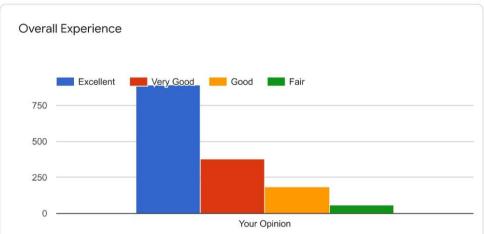

# National Level Webinar on Research Methodology and SPSS: Feedback Form

1,512 responses

Full Name (As it is will be printed on Certificate) \*
1,512 responses

Satling Kashinath Gound

Inamdar Vileena

Dr. Ilahi Ismail Mujawar