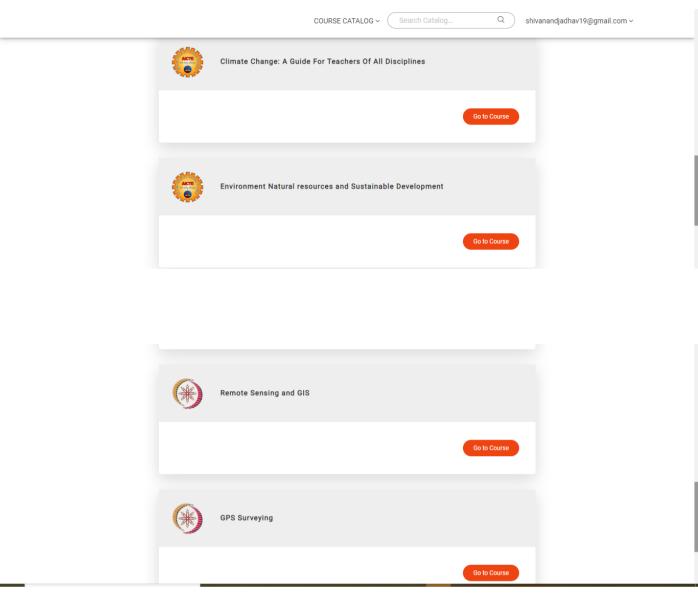

#### भारत सरकार अंतरिक्ष विभाग भारतीय अंतरिक्ष अनुसंधान संगठन भारतीय सुदूर संवेदन संस्थान, देहरादून

GOVERNMENT OF INDIA
DEPARTMENT OF SPACE
INDIAN SPACE RESEARCH ORGANISATION
INDIAN INSTITUTE OF REMOTE SENSING, DEHRADUN

नामांकन सं. / Enrollment No.: 202070010123752

# CERTIFICATE OF PARTICIPATION LV ONLINE COURSE

iirs

यह प्रमाणित किया जाता है कि डॉ॰ शिवानंद तानाजीराव जाधव को यह प्रमाण पत्र "विश्वविद्यालय शिक्षकों और सरकारी अधिकारियों के लिए सुदूर संवेदन तथा भगौलिक सूचना प्रणाली तकनीक व उसके अनुप्रयोग " में ऑनलाइन पाठचक्रम पूर्ण करने पर प्रदान किया जाता है। इस पाठचक्रम का आयोजन भारतीय सुदूर संवेदन संस्थान (आईआईआरएस) इसरो देहरादून द्वारा 13 जून, 2020 से 01 जुलाई, 2020 के दौरान किया गया।

This is to certify that DR. SHIVANAND TANAJIRAO JADHAV has been awarded this certificate on completion of online course on "Remote Sensing & GIS Technology and Applications for University Teachers & Government Officials" which was conducted by Indian Institute of Remote Sensing (IIRS),ISRO Dehradun, during 13-06-2020 to 01-07-2020.

Date: 24-07-2020

Place: Dehradun

George Train

निदेशक/ Director

आई०आई०आर०एस, देहराद्न/ IIRS, Dehradun