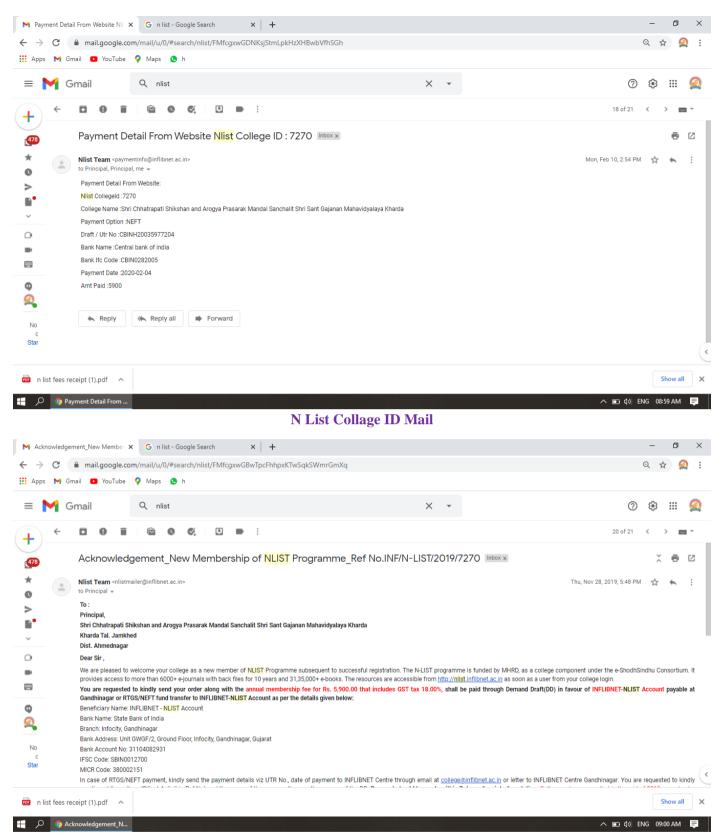

hetre in Stress Management.





Online Teaching Tools Use (Croma curtains, Head Phone, Collar Mic, Laptop, Mobile Stand, Mobile Hotspot by Dr.
Onkar Khiste in Zoom Platform



PPT Presentation By Mr Shrikant Tanpure in FYBA Class



PPT Presentation By Dr. Lavand in 'Guest Lecture



PPT Presentation By Mr Nakul Khawale in FYBA Class



Video Presentation by Govt of Maharashtra for Scholarship Information



## **Use of Online Library System**

Link: <a href="http://elibrarymanager.com">http://elibrarymanager.com</a>
Institute Library Link <a href="http://ssgmkharda.in/v2/index.php/facilities-and-activities/library">http://ssgmkharda.in/v2/index.php/facilities-and-activities/library</a>



**E Library System** 



http://elibrarymanager.com/Search/Book\_Search.aspx

#### Use of N-List





N List Acknowledgement



Shodhganga

#### **National Digital Library**



**National Digital Library** 

# Study material in Savitribai Phule Pune University, Website unipune.ac.in(Click Here)- Dr Shivanand Jadhav

#### Savitribai Phule Pune University



SPPU (/jspui/)

#### Search



Item hits: Issue Title Author(s) Date Branches of Human Geography-मानवी भूगोलाच्या शाखा (/jspui/handle/123456789/3561) 2020 Jadhav, Shivanand (/jspui/browse?type=author&value=Jadhav%2C+Shivanand) Urbanization in India (भारतातीलनागरीकरण / शहरीकरण) (/jspui/handle/123456789/2283) Jadhav, Shivanand (/ispui/browse?type=author&value=Jadhav%2C+Shivanand) 2020 महाराष्ट्रातील नागरीकरण (Urbanization in Maharashtra) (/ispui/handle/123456789/3018) 2020 Jadhav, Shiyanand (/ispui/browse?type=author&value=Jadhav%2C+Shiy