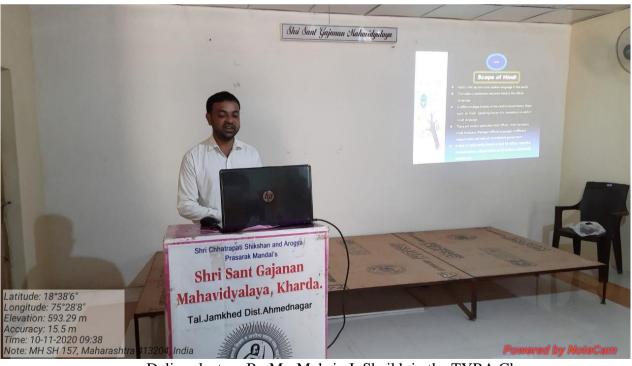

video Stemming by Mr Raju Mhetre with Collage Sport Student

Deliver lecture By Mr. Shivanand T. Jadhav in the TYBA Class

Deliver lecture By Mr. Mohsin I. Shaikh in the TYBA Class

Deliver lecture By Mr. Raju Mhetre in Stress Management.