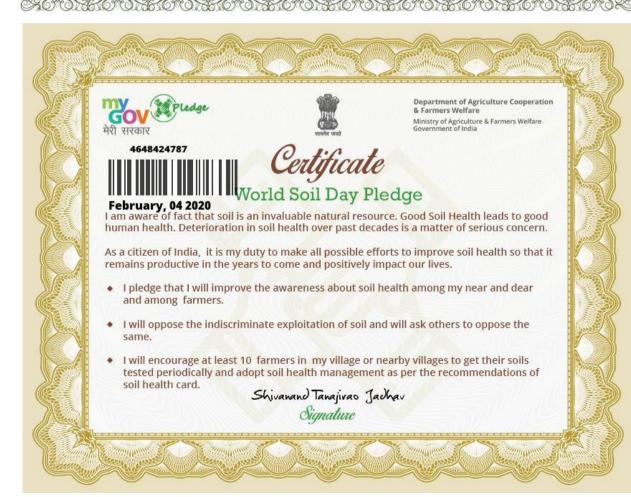

# 'मृदा संधारण'

## प्रमाणपत्र अभ्यासक्रम

### मोफत ऑनलाइन 'मुदा संधारण' प्रमाणपत्र अभ्यासक्रम अभ्यासक्रम आठवडा प्रकरण मृदा: व्याख्या, मृदेचे महत्त्व, कार्य (गुणधर्म), मृदेची निर्मिती. एक मातीचा सामू, मातीतील मूलद्रव्ये, पोषक आणि हानिकारक मूलद्रव्ये, ओल धारण क्षमता, मृदेचे प्रकार, दोन गृहपाठ: १ महाराष्ट्रातील मुदेचे प्रकार, मृदेची ध्पः व्याख्या' ध्पीचे प्रकार, ध्पवर परिणाम करणारे घटक, मृदा ध्पीचे दृष्परिणाम, तिन 3 मृदा संधारण व पाणलोट क्षेत्र विकास: उतार जिमनीवरील मृदा संवर्धन, क्षारयुक्त व चिबड जमीतील मृदा 8 चार गृहपाठ: ३ संधारण. मृदा व जलसंधारणाच्या दृष्टीने कृषिविषयक पद्धती- मृदा क्षमतेनुसार जिमनीचा वापर, कृषी हवामान अभ्यास पाच अंतिम परीक्षा व अंदाज, कोरडवाह पिकांचे नियोजन, आच्छादनाचा वापर, आंतरमशागत, योग्य सिंचन पद्धती, वनशेती, ओसाड जिमनीचा विकास, माळ जिमनीचे व्यवस्थापन.

# मोफत ऑनलाइन 'मृदा संधारण' प्रमाणपत्र अभ्यासक्रम

🕨 कालावधी : दि.१५/२०२० ते १४/५/२०२० (एक महिना)

≽ पात्रता : १२ वी पास (कोणतीही शाखा)

🕨 माध्यम : मराठी.

7638628687

February, 04 2020

Shivanand Tanajirao Jadhav Signoture