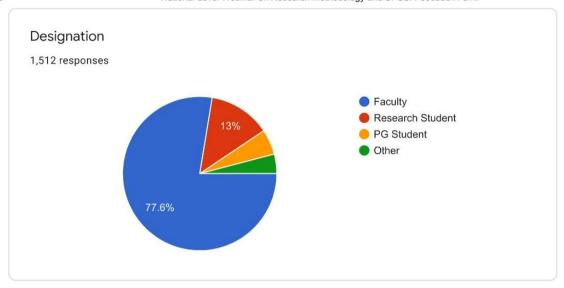

# National Level Webinar on Research Methodology and SPSS: Feedback Form

1,512 responses

Full Name (As it is will be printed on Certificate) \*
1,512 responses

Satling Kashinath Gound

Inamdar Vileena

Dr. Ilahi Ismail Mujawar

Poornima University

SPPU Pune

University of Madras

6/21/2020

National Level Webinar on Research Methodology and SPSS: Feedback Form