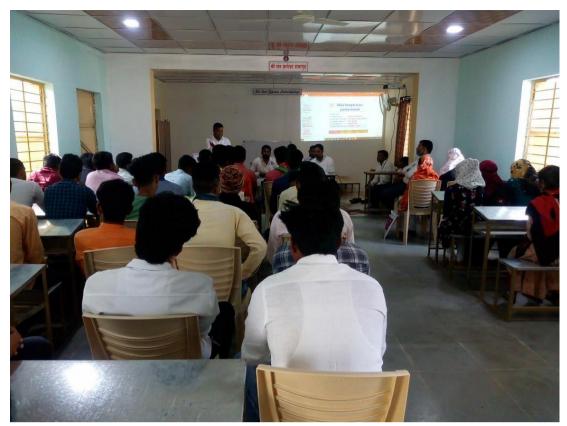

video Stemming by Mr Raju Mhetre with Collage Sport Student

Deliver lecture By Mr. Shivanand T. Jadhav in the TYBA Class

Deliver lecture By Mr. Mohsin I. Shaikh in the TYBA Class

Deliver lecture By Mr. Raju Mhetre in Stress Management.