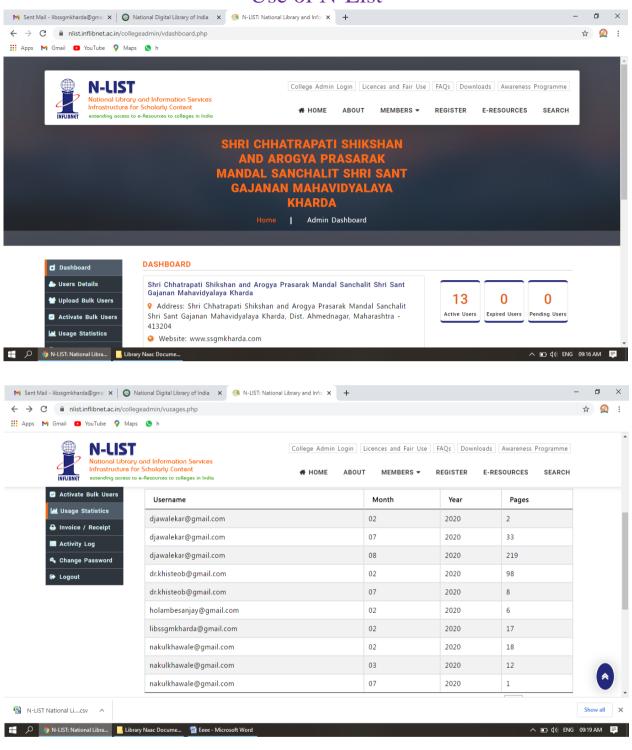

Mhetre in Stress Management.





Online Teaching Tools Use (Croma curtains, Head Phone, Collar Mic, Laptop, Mobile Stand, Mobile Hotspot by Dr.
Onkar Khiste in Zoom Platform



PPT Presentation By Mr Shrikant Tanpure in FYBA Class



PPT Presentation By Dr. Lavand in 'Guest Lecture



PPT Presentation By Mr Nakul Khawale in FYBA Class



Video Presentation by Govt of Maharashtra for Scholarship Information



## **Use of Online Library System**

Link: <a href="http://elibrarymanager.com">http://elibrarymanager.com</a>
Institute Library Link <a href="http://ssgmkharda.in/v2/index.php/facilities-and-activities/library">http://ssgmkharda.in/v2/index.php/facilities-and-activities/library</a>



**E Library System** 



http://elibrarymanager.com/Search/Book\_Search.aspx

#### Use of N-List





N List Acknowledgement



Shodhganga

#### **National Digital Library**



**National Digital Library** 

# Study material in Savitribai Phule Pune University, Website unipune.ac.in(Click Here)- Dr Shivanand Jadhav

#### Savitribai Phule Pune University



SPPU (/jspui/)

#### Search



Item hits: Issue Title Author(s) Date Branches of Human Geography-मानवी भूगोलाच्या शाखा (/jspui/handle/123456789/3561) 2020 Jadhav, Shivanand (/jspui/browse?type=author&value=Jadhav%2C+Shivanand) Urbanization in India (भारतातीलनागरीकरण / शहरीकरण) (/jspui/handle/123456789/2283) Jadhav, Shivanand (/ispui/browse?type=author&value=Jadhav%2C+Shivanand) 2020 महाराष्ट्रातील नागरीकरण (Urbanization in Maharashtra) (/ispui/handle/123456789/3018) 2020 Jadhav, Shiyanand (/ispui/browse?type=author&value=Jadhav%2C+Sh