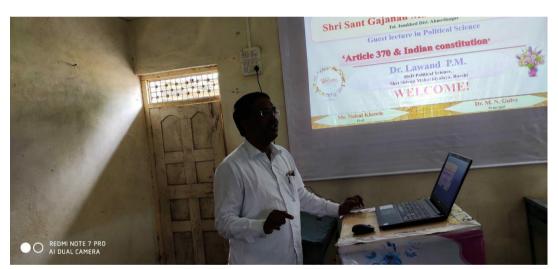

Online Teaching Tools Use (Croma curtains, Head Phone, Collar Mic, Laptop, Mobile Stand, Mobile Hotspot by Dr.
Onkar Khiste in Zoom Platform

PPT Presentation By Mr Shrikant Tanpure in FYBA Class

PPT Presentation By Dr. Lavand in 'Guest Lecture