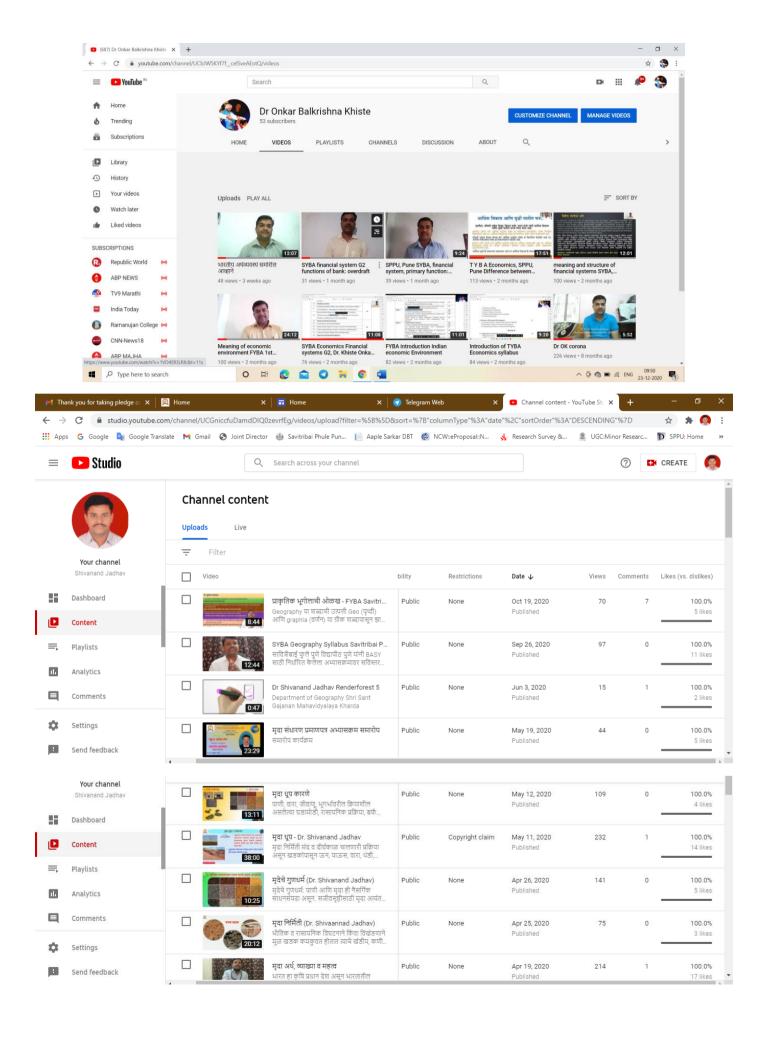

#### Mr. Nakul Popat Khawale

of

#### Shri Sant Gajanan Mahavidyalaya kharda tal Jamkhed Dist Ahmednagar

successfully completed a 4-Week Induction/Orientation Programme for "Faculty in Universities/Colleges/Institutes of Higher Education" from June 04 - July 01, 2020 and obtained grade A+





Dr. S.P. AGGARWAL
Director, TLC
Principal, Ramanujan College

**Dr.K.Latha** Programme Director Ramanujan College

#### **Use of Collage Webwide**



www.ssgmkharda.in

# **Use of FACEBOOK**



https://www.facebook.com/ssgm.kharda



https://www.facebook.com/ssgmkharda2002



# **Use of Telegram Group**



Common Telegram Group <a href="https://t.me/joinchat">https://t.me/joinchat</a>

# **Use of WhatsApp Group**



FYBA Group Joining Link https://chat.whatsapp.co

## **Use of YouTube Lecture**





# **Use of Blog**



Use of Google Sites <a href="https://sites.google.com/view/juneconference/home">https://sites.google.com/view/juneconference/home</a>



Online Lecture on Google Slide

### **Use of Gov Quiz**











# Certificate Fuel Conservation Pledge

I do hereby solemnly pledge that I shall be continuously striving to conserve petroleum products in all spheres of our activities so that supplies of these scarce resources last longer for the progress of our country. I will shoulder the responsibility of a good citizen and endeavour to create awareness among the masses to avoid wasteful use of petroleum products, so as to build a new & healthy India for our future generations by ensuring a better environment.

7638628687



February, 04 2020

Shivanand Tanajirao Jadhav Signotu