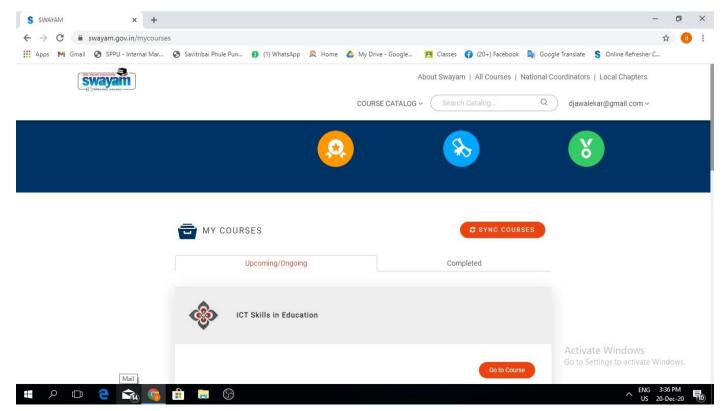

lhi



Authorized Signatory of Institution (Course Coordinator) Shri Ram College of Commerce, University of Delhi My

Authorized Signatory of AICTE

Date of Issue : 30/06/2020

www.swayam.gov.ir











#### SWAYAM ARPIT ONLINE COURSE CERTIFICATION

This Certificate is awarded to

#### DR SHIVANAND TANAJIRAO JADHAV

for successfully completing the ARPIT Course for

Career Advancement Scheme(CAS) promotion

Refresher Course on Teacher and Teaching in Higher Education

with a "C" Grade in the proctored examination held on 16.02.2020

Savitribai Phule Pune University

Authorized Signatory of Institution (Course Coordinator)

Savitribai Phule Pune University

Authorized Signatory of AICTE

of Issue : 30/06/2020 www.swayam.gov.





#### Dr. Shivanand Jadhav https://swayam.gov.in/mycourses





#### भारत सरकार अंतरिक्ष विभाग भारतीय अंतरिक्ष अनुसंधान संगठन भारतीय सुदूर संवेदन संस्थान, देहरादून





GOVERNMENT OF INDIA
DEPARTMENT OF SPACE
INDIAN SPACE RESEARCH ORGANISATION
INDIAN INSTITUTE OF REMOTE SENSING, DEHRADUN

नामांकन सं. / Enrollment No.: 202070010123752

# CERTIFICATE OF PARTICIPATION LV ONLINE COURSE

iirs

यह प्रमाणित किया जाता है कि डॉ॰ शिवानंद तानाजीराव जाधव को यह प्रमाण पत्र "विश्वविद्यालय शिक्षकों और सरकारी अधिकारियों के लिए सुदूर संवेदन तथा भगौलिक सूचना प्रणाली तकनीक व उसके अनुप्रयोग " में ऑनलाइन पाठचक्रम पूर्ण करने पर प्रदान किया जाता है। इस पाठचक्रम का आयोजन भारतीय सुदूर संवेदन संस्थान (आईआईआरएस) इसरो देहरादून द्वारा 13 जून, 2020 से 01 जुलाई, 2020 के दौरान किया गया।

This is to certify that DR. SHIVANAND TANAJIRAO JADHAV has been awarded this certificate on c