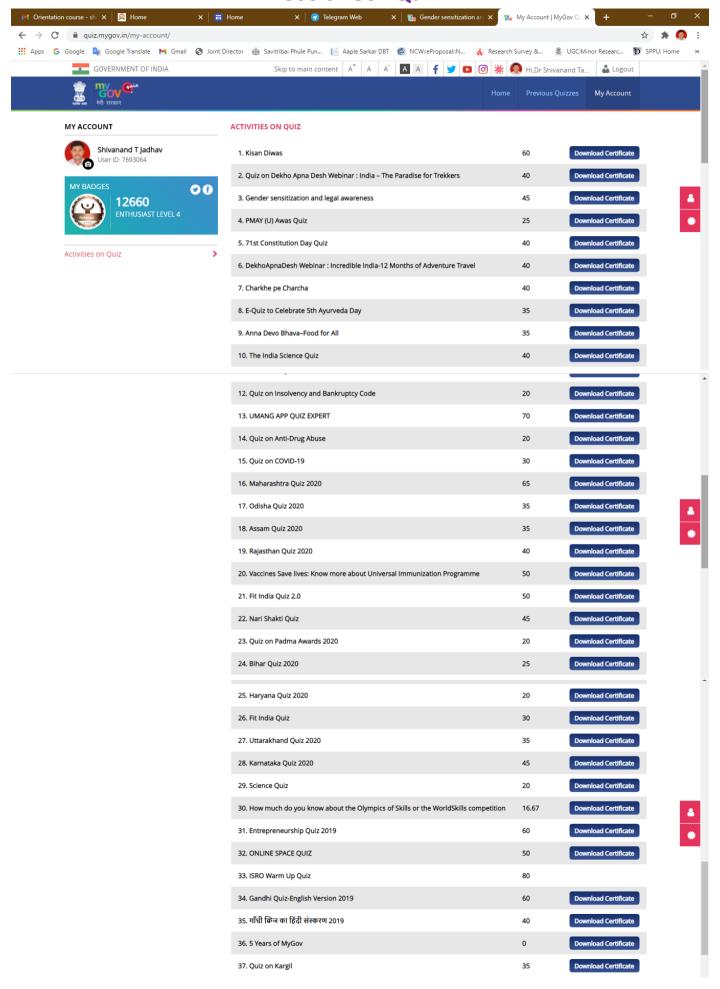

# **Use of Blog**

Use of Google Sites <a href="https://sites.google.com/view/juneconference/home">https://sites.google.com/view/juneconference/home</a>

Online Lecture on Google Slide