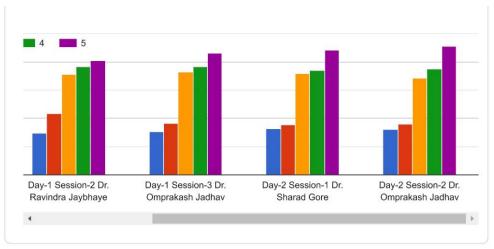

#### - Programme-

Date : 8th June, 2020

| Topic                                                                                        | Speaker                                                             | Time                           |
|----------------------------------------------------------------------------------------------|---------------------------------------------------------------------|--------------------------------|
| Research Methodology                                                                         | Dr. Sharad Gore Former Head, Dept. of Statistics, SPPU, Pune        | 11.30 a.m.<br>to<br>01.00 p.m. |
| Research Methodology                                                                         | Dr. Ravindra Jaybhaye<br>Head Dept. of Geography,<br>SPPU, Pune     | 02.00 p.m.<br>To<br>03.30 p.m. |
| Application of Statistics<br>in Social Science<br>Research with SPSS-I<br>(Hand on Training) | Dr. Omprakash Jadhav Dept. of Statistics, Dr. BAMU, Aurangabad (MH) | 03.45 p.m.<br>To<br>05.15 p.m. |

Date: 9th June, 2020

| Research Methodology         | Dr. Sharad Gore                   | 11.30 a.m. |
|------------------------------|-----------------------------------|------------|
|                              | Former Head, Dept. of Statistics, | to         |
|                              | SPPU, Pune                        | 01.00 p.m. |
| Application of Statistics in | Dr. Omprakash Jadhav              | 02.00 p.m. |
| Social Science Research      | Dept. of Statistics,              | to         |
| with SPSS-II                 | Dr. BAMU, Aurangabad (MH)         | 03.30 p.m. |
| (Hand on Training)           |                                   |            |