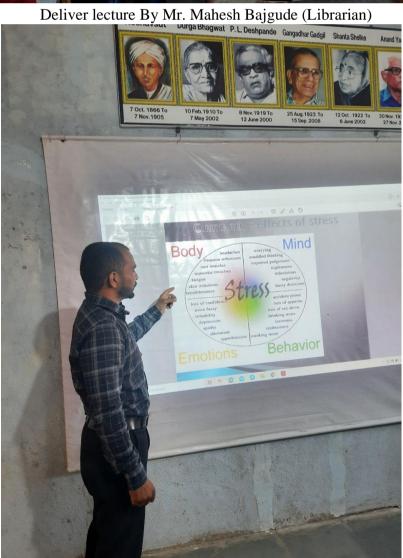

video Stemming by Mr Raju Mhetre with Collage Sport Student

Deliver lecture By Mr. Shivanand T. Jadhav in the TYBA Class

Deliver lecture By Mr. Mohsin I. Shaikh in the TYBA Class

Deliver lecture By Mr. Raju Mhetre in Stress Management.