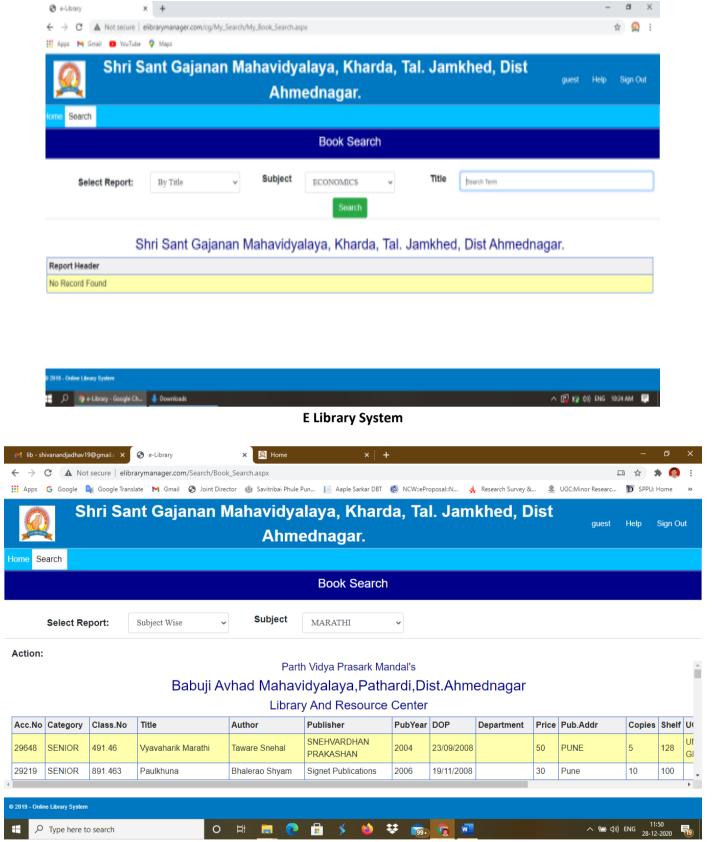

## **Use of Online Library System**

Link: <a href="http://elibrarymanager.com">http://elibrarymanager.com</a>
Institute Library Link <a href="http://ssgmkharda.in/v2/index.php/facilities-and-activities/library">http://ssgmkharda.in/v2/index.php/facilities-and-activities/library</a>

**E Library System** 

http://elibrarymanager.com/Search/Book\_Search.aspx