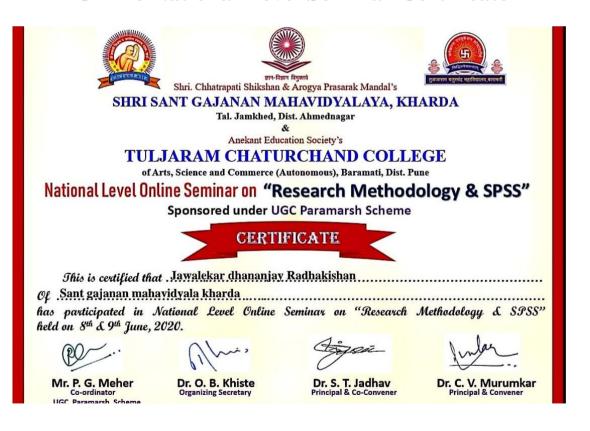

#### INVITATION

Shri. Chhatrapati Shikshan & Arogya Mandal's Shri Sant Gajanan Mahavidyalaya, Kharda, Dist. Ahamadnagar and Anekant Education Society's Tuljaram Chaturchand College of Arts, Science and Commerce, Baramati Maharashtra, India cordially invites you to participate in the National Level Online Seminar on "Research Methodology and SPSS" to be held on 8th & 9th June, 2020.

**UGC Paramarsh Scheme Organizes** 

National Level Online Seminar on

Research Methodology & SPSS

8th & 9th June, 2020

Dr. Shivanand Jadhav Principal & Co-Convener Dr. Chandrashekhar Murumkar Principal & Convener