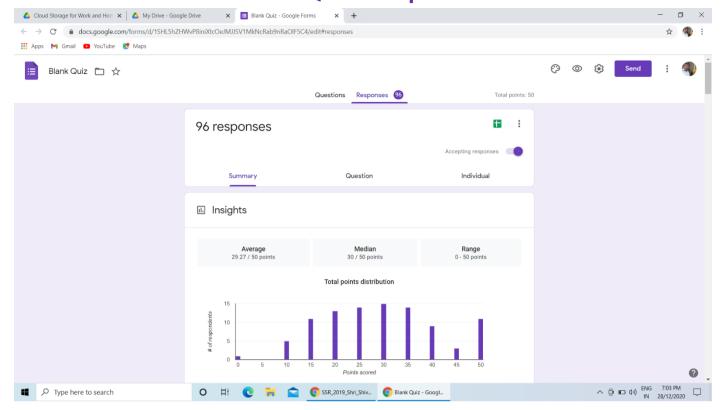

### **Use of Gov Quiz**

# Certificate Fuel Conservation Pledge

I do hereby solemnly pledge that I shall be continuously striving to conserve petroleum products in all spheres of our activities so that supplies of these scarce resources last longer for the progress of our country. I will shoulder the responsibility of a good citizen and endeavour to create awareness among the masses to avoid wasteful use of petroleum products, so as to build a new & healthy India for our future generations by ensuring a better environment.

7638628687

February, 04 2020

Shivanand Tanajirao Jadhav Signoture