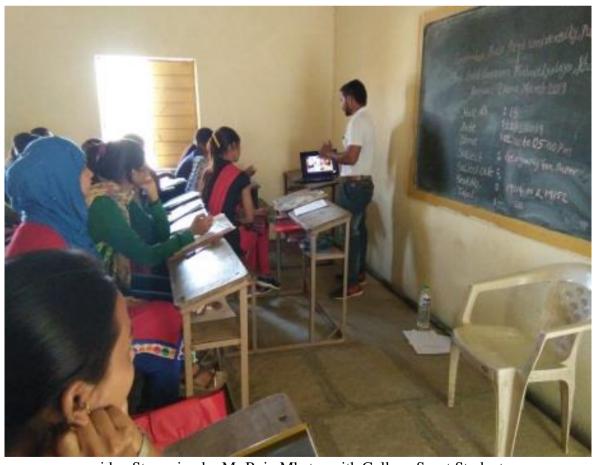

video Stemming by Mr Raju Mhetre with Collage Sport Student

Deliver lecture By Mr. Shivanand T. Jadhav in the TYBA Class

Deliver lecture By Mr. Mohsin I. Shaikh in the TYBA Class

Deliver lecture By Mr. Raju Mhetre in Stress Management.