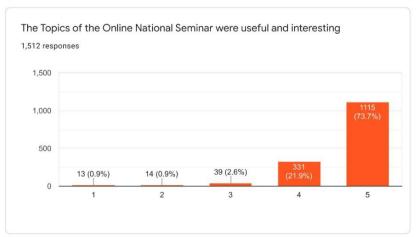

# National Level Webinar on Research Methodology and SPSS: Feedback Form

1,512 responses

Full Name (As it is will be printed on Certificate) \*
1,512 responses

Satling Kashinath Gound

Inamdar Vileena

Dr. Ilahi Ismail Mujawar