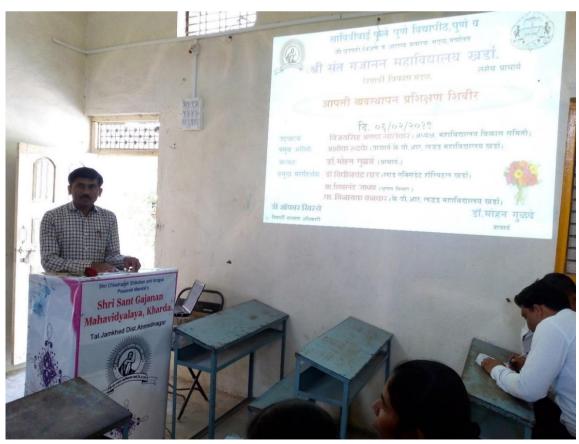

#### **Use of Power Point Presentation**

PPT Lecture By Mr. Shivanand T. Jadhav in 'Disaster Management Workshop

PPT Lecture By Mr. Bankar Sir in 'Disaster Management Workshop

PPT Presentation By Principal Dr M.N. Gulve in 'NAAC Preparation mitting with Staff