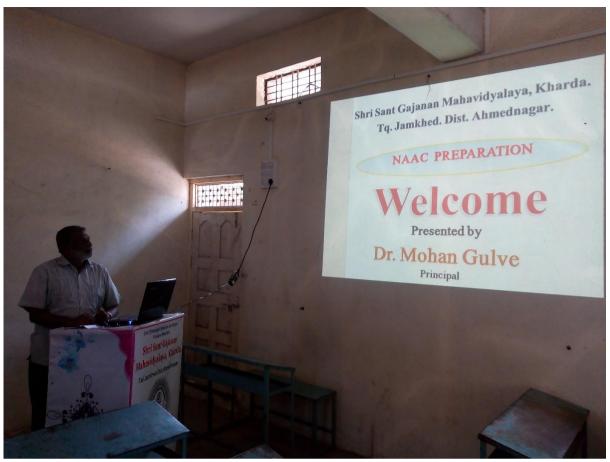

#### **Use of Power Point Presentation**

PPT Lecture By Mr. Shivanand T. Jadhav in 'Disaster Management Workshop

PPT Lecture By Mr. Bankar Sir in 'Disaster Management Workshop

PPT Presentation By Principal Dr M.N. Gulve in 'NAAC Preparation mitting with Staff