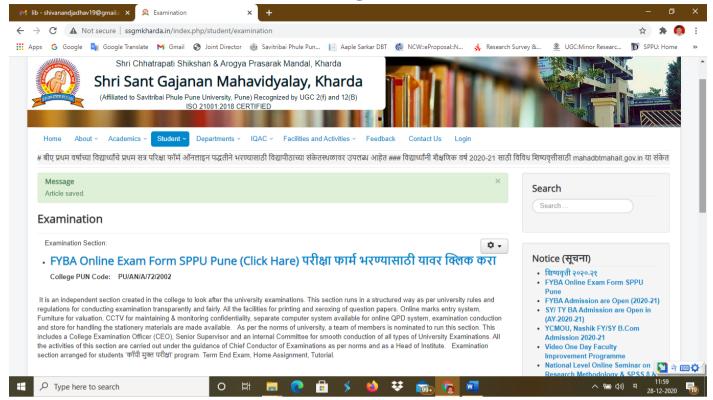

e A+







**Dr. S.P. AGGARWAL** Director, TLC Principal, Ramanujan College

Dr.K.Latha
Programme Director
Ramanujan College



#### Teaching Learning Centre, Ramanujan College University of Delhi

under the aegis of MINISTRY OF HUMAN RESOURCE DEVELOPMENT PANDIT MADAN MOHAN MALAVIYA NATIONAL MISSION ON TEACHERS AND TEACHING



This is to certify that

#### Mr. Nakul Popat Khawale

of

#### Shri Sant Gajanan Mahavidyalaya kharda tal Jamkhed Dist Ahmednagar

successfully completed a 4-Week Induction/Orientation Programme for "Faculty in Universities/Colleges/Institutes of Higher Education" from June 04 - July 01, 2020 and obtained grade A+





Dr. S.P. AGGARWAL
Director, TLC
Principal, Ramanujan College

**Dr.K.Latha** Programme Director Ramanujan College

#### **Use of Collage Webwide**



www.ssgmkharda.in

# **Use of FACEBOOK**



https://www.facebook.com/ssgm.kharda



https://www.facebook.com/ssgmkharda2002



# **Use of Telegram Group**



Common Telegram Group <a href="https://t.me/joinchat">https://t.me/joinchat</a>

# **Use of WhatsApp Group**



FYBA Group Joining Link https://chat.whatsapp.co

## **Use of YouTube Lecture**





# **Use of Blog**



Use of Google Sites <a href="https://sites.google.com/view/juneconference/home">https://sites.google.com/view/juneconference/home</a>



Online Lecture on Google Slide

### **Use of Gov Quiz**











# Certificate Fuel Conservation Pledge

I do hereby solemnly pledge that I shall be continuously striving to conserve petroleum products in all spheres of our activities so that supplies of these scarce resources last