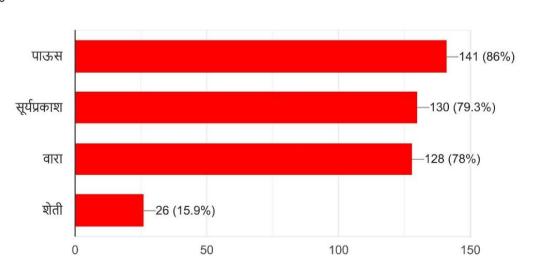

Quiz Certificate Course Organize by Department of Geography (Online Feedback & Examination Form)

5/21/2020

Soil Conservation Certificate Course Examination









This content is neither created nor endorsed by Google. Report Abuse - Terms of Service - Privacy Policy

### Google Forms

# Soil Conservation Certificate Course Examination



### College

163 responses

### GOVERNMENT VIDARBHA INSTITUTE OF SCIENCE AND ART AMARAVATI

Shri Sant Gajanan Mahavidyalay Kharda

SGM kharda

SHRI SHANT GAJANAN MAHAVIDHYALAYA

Shri sant gajanan mahavidyalaya kharda

Government Vidarbha institute of science and Humanities Amravati

Shri sant gajanan mahavidyalay kharda

Bharat Mahavidyalaya, Jeur

Shri Shant Gajanana Mahavidhyalaya

Soil Conservation Certificate Course Examination



164 responses







Online Quiz Certificate Course Organize by Department of Geography (Online Certificate)



# Online National Level Seminar under Paramarsh Scheme (Boucher)

### National Level Online Seminar on

#### INVITATION

Shri. Chhatrapati Shikshan & Arogya Mandal's Shri Sant Gajanan Mahavidyalaya, Kharda, Dist. Ahamadnagar and Anekant Education Society's Tuljaram Chaturchand College of Arts, Science and Commerce, Baramati Maharashtra, India cordially invites you to participate in the National Level Online Seminar on "Research Methodology and SPSS" to be held on 8th & 9th June, 2020.

ABOUT THE COLLEGE

Shri Sant Gajanan Mahavidyalaya, Kharda is one of the leading and prestigious colleges in Maharashtra, established in 2002, with a vision to bring the education within the reach of Rural, Triba