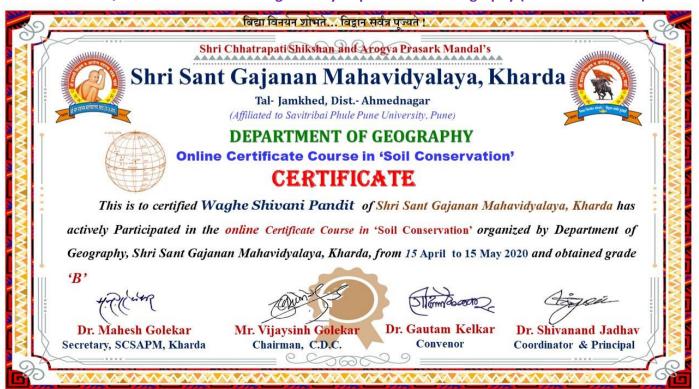

# 'मृदा संधारण'

## प्रमाणपत्र अभ्यासक्रम

### मोफत ऑनलाइन 'मुदा संधारण' प्रमाणपत्र अभ्यासक्रम अभ्यासक्रम आठवडा प्रकरण मृदा: व्याख्या, मृदेचे महत्त्व, कार्य (गुणधर्म), मृदेची निर्मिती. एक मातीचा सामू, मातीतील मूलद्रव्ये, पोषक आणि हानिकारक मूलद्रव्ये, ओल धारण क्षमता, मृदेचे प्रकार, दोन गृहपाठ: १ महाराष्ट्रातील मुदेचे प्रकार, मृदेची ध्पः व्याख्या' ध्पीचे प्रकार, ध्पवर परिणाम करणारे घटक, मृदा ध्पीचे दृष्परिणाम, तिन 3 मृदा संधारण व पाणलोट क्षेत्र विकास: उतार जिमनीवरील मृदा संवर्धन, क्षारयुक्त व चिबड जमीतील मृदा 8 चार गृहपाठ: ३ संधारण. मृदा व जलसंधारणाच्या दृष्टीने कृषिविषयक पद्धती- मृदा क्षमतेनुसार जिमनीचा वापर, कृषी हवामान अभ्यास पाच अंतिम परीक्षा व अंदाज, कोरडवाह पिकांचे नियोजन, आच्छादनाचा वापर, आंतरमशागत, योग्य सिंचन पद्धती, वनशेती, ओसाड जिमनीचा विकास, माळ जिमनीचे व्यवस्थापन.

# मोफत ऑनलाइन 'मृदा संधारण' प्रमाणपत्र अभ्यासक्रम

🕨 कालावधी : दि.१५/२०२० ते १४/५/२०२० (एक महिना)

≽ पात्रता : १२ वी पास (कोणतीही शाखा)

🕨 माध्यम : मराठी.