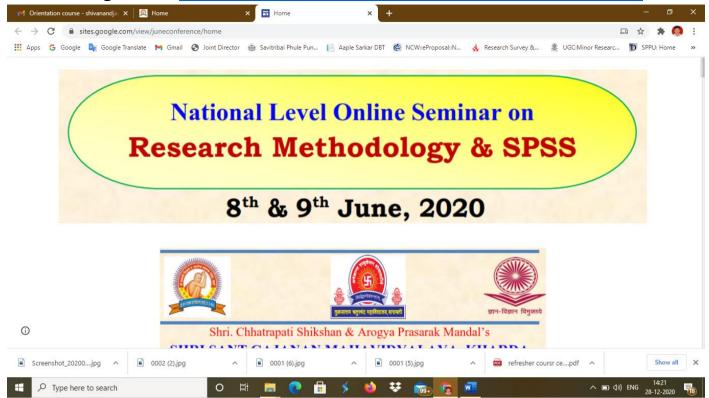

#### **Use of Power Point Presentation**

PPT Lecture By Mr. Shivanand T. Jadhav in 'Disaster Management Workshop

PPT Lecture By Mr. Bankar Sir in 'Disaster Management Workshop

PPT Presentation By Principal Dr M.N. Gulve in 'NAAC Preparation mitting with Staff

video Stemming by Mr Raju Mhetre with Collage Sport Student

Deliver lecture By Mr. Shivanand T. Jadhav in the TYBA Class

Deliver lecture By Mr. Mohsin I. Shaikh in the TYBA Class

Deliver lecture By Mr. Raju Mhetre in Stress Management.

Online Teaching Tools Use (Croma curtains, Head Phone, Collar Mic, Laptop, Mobile Stand, Mobile Hotspot by Dr.
Onkar Khiste in Zoom Platform

PPT Presentation By Mr Shrikant Tanpure in FYBA Class

PPT Presentation By Dr. Lavand in 'Guest Lecture

PPT Presentation By Mr Nakul Khawale in FYBA Class

Video Presentation by Govt of Maharashtra for Scholarship Information