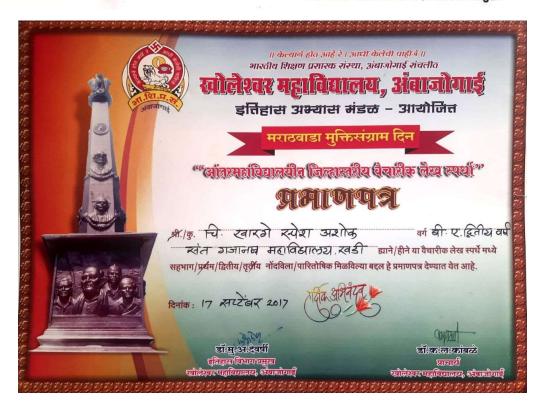

### **Essay writing completion Report**

On the vocation of Marathwada Freedom movement Department of history Kholeshwar collage Ambajogai has organized essay writing completion to under graduate students of different collages and students of Maharashtra. This completion has been organized Dated on 17 Sep.2017. In this essay completion three students from our collage namely Mr. Rupesh Kharge (FYBA), Goud Ganesh (FYBA), and Darade Ashok (TYBA) participated in the said completion. Our student Rupesh Kharge have got second prize of the completion.

The award winner student has been felicitated by principal of our college.

)

श्री छत्रपती शिक्षण व आरोग्य प्रसारक मंडळ संचलित