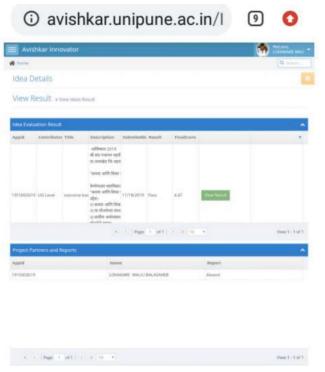

#### Report of AVISHKAR

Mr. Lohakare Mauli Balasaheb, Student of F.Y.B.A. participated in AVISHKAR competition which was organized by Savitribai Phule Pune University, Pune Collaboration with Dr. Vithalrao Vikhe Patil College of Engineering, Vilad Ghat, Ahmednagar. Dated on 03/01/2020.

Subject of poster was entitled of "innovative nature of earn and learn scheme" prepared by Mr. Lohakare Mauli Balasaheb. Poster was submitted online for first round dated on 18/11/2019, in this round he scored 4.47 out of 10.

In the Second round Mr. Lohakare Mauli Balasaheb physically presented poster...

Thank you

**Poster** 

Poster entitled "innovative nature of earn and learn scheme" prepared by Mr. Lohakare Mauli Balasaheb & Kamble Abhishek Anil (FYBA)

Poster presentation

Poster presented "innovative nature of earn and learn scheme" by Mr. Lohakare Mauli Balasaheb in AVISHKAR Dated 03/01/2020