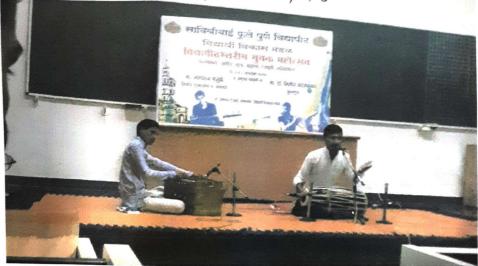

#### > Participation in university level Yuvak Festival- Pakhwaj-solo

#### १) स्वतंत्र पखवाज वादन :-

चि. अंगद सुदाम होडशिळ याने स्वतंत्र पखवाज वादन या कला प्रकारात सहभाग नोंदवला नियमानुसार त्याने १० मीनीटे चौताल या तालात स्वतंत्र पखवाज वादन केले. या प्रसंगी चि. विशाल खंडू खरसाडे याने संवादीनीवर साथ केली. या स्पर्धेत चि. अंगद सुदाम होडशिळ यास उत्तेजनार्थ क्रमांक प्राप्त झाला व विद्यापीठ पातळीवर निवड झालो.

दि. ०७ व ०८ ऑक्टोबर २०१७ रोजी सावित्रीबाई फुले पुणे विद्यापीठ, पुणे येथे विद्यापीठस्तरीय युवक महोत्सवात चि. अंगद सुदाम होडशिळ याने स्वतंत्र पखवाज वादनात व्दितीय क्रमांक मिळवला व त्याची निवड राज्यस्तरीय पातळीवरील रमधेंसाठी झाली.