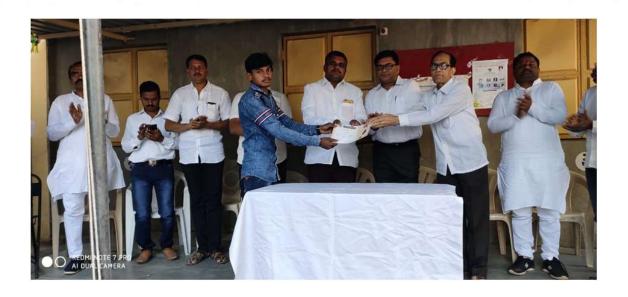

### श्री संत गजानन महाविद्यालय खर्डा मराठी विभाग

व सृजन फाऊंडेशन याच्या सयुक्त विद्यमाने 'भञ्य निवंध लेखन स्पर्धा'

अहवाल

महाविद्यालयाच्या मराठी विभाग व सृजन फाऊंडेशन यांच्या सयुक्त विद्यमाने महाविद्यालयात दि. ०८ फेब्रुवारी २०२० रोजी क्रांती ज्योती सावित्रीबाई फुले जयंती निमित्त 'भव्य निबंध लेखन स्पर्धा' घेण्यात आली. निबंध स्पर्धसाठी वरिष्ट महाविद्यालय गटासाठी १.गावाविषयी माझे संकिल्पत उपक्रम व कल्पना, २.माझा तालुका व विकास, ३.माझ्या तालुक्यातील युवकांपुढील आव्हाने हे विषय होते. या स्पर्धेत महाविद्यालयातील १३ विद्यार्थ्यांनी सहभाग घेतला होता. मराठी विभागात ही स्पर्धा घेण्यात आली. सर्व सहभागी स्पर्धकांचे निबंध सृजन फाऊंडेशन कडे पाठवण्यात आले. सहभागी विद्यार्थ्यांमधील प्रथम तीन क्रमांक महाविद्यालयाने निवडले.

प्रथम क्रमांक – मोरळे बालाजी शिवाजी द्वितीय क्रमांक – कुलकर्णी अनिकेत अरविंद तृतीय क्रमांक - सुरवसे पूजा भीमराव

वरील प्रमाणे निवडले. या तीन विद्यार्थ्यांचे स्वतंत्र पाकीट व इतर सहभागी विद्यार्थ्यांचे स्वतंत्र पाकीट सृजन फाऊंडेशन, जामखेड तालुका यांच्याकडे जमा केले.