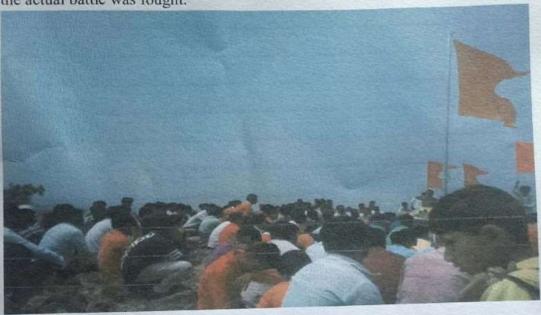

### 'जिल्हा युवक महोत्सव' अहवाल

R. 04/90/2090

प्रति, मा. प्राचार्य, श्री संत गजानन महाविद्यालय, खर्डा ता. जामखेड. जि. अहमदनगर

दि. ०४/१०/२०१७ रोजी सावित्रीबाई फुले पुणे, विद्यापीठ पुणे व्दारे अहमदनगर येथे न्यू आर्टस् कॉमर्स ॲण्ड सायन्स कॉलेज येथे जिल्हा युवक महोत्सवाचे आयोजन केले होते. त्या संदर्भात संक्षिप्त अहवाल सादर करत आहे.

#### १) स्वतंत्र पखवाज वादन :-

चि. अंगद सुदाम होडशिळ याने स्वतंत्र पखवाज वादन या कला प्रकारात सहभाग नोंदवला नियमानुसार त्याने १० मीनीटे चौताल या तालात स्वतंत्र पखवाज वादन केले. या प्रसंगी चि. विशाल खंडू खरसाडे याने संवादीनीवर साथ केली. या स्पर्धेत चि. अंगद सुदाम होडशिळ यास उत्तेजनार्थ क्रमांक प्राप्त झाला व विद्यापीठ पातळीवर निवड झालो.

दि. ०७ व ०८ ऑक्टोबर २०१७ रोजी सावित्रीबाई फुले पुणे विद्यापीठ, पुणे येथे विद्यापीठस्तरीय युवक महोत्सवात चि. अंगद सुदाम होडशिळ याने स्वतंत्र पखवाज वादनात व्दितीय क्रमांक मिळवला व त्याची निवड राज्यस्तरीय पातळीवरील रमधेंसाठी झाली.