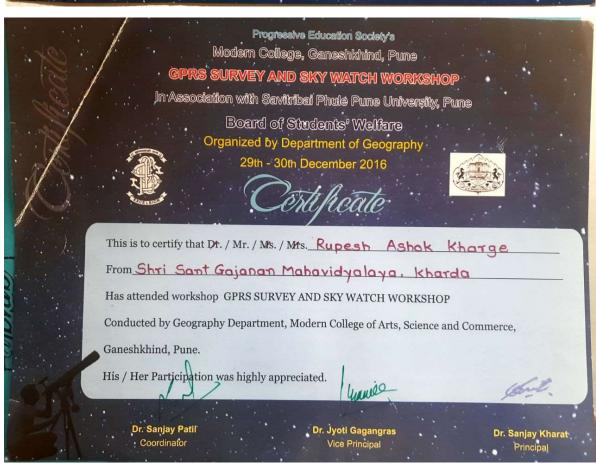

### Department of Geography Student Workshop Report- 2016-17

Department of Geography, Progressive Education Society's Modern College, Pune in Association with Bord of Student Welfare, Savitribai Phule Pune University Pune Organized 'GPRS SURVEY AND SKY WATCH WORKSHOP' on dated 29th and 30th December 2016.

In this workshop our college 02 student are participated, students as detailed below.

| . No Name of Student      | Class |
|---------------------------|-------|
| ) 1 Prakash Shivaji Pawar | SYBA  |
| N2 Rupesh Ashok Kharge    | FYBA  |