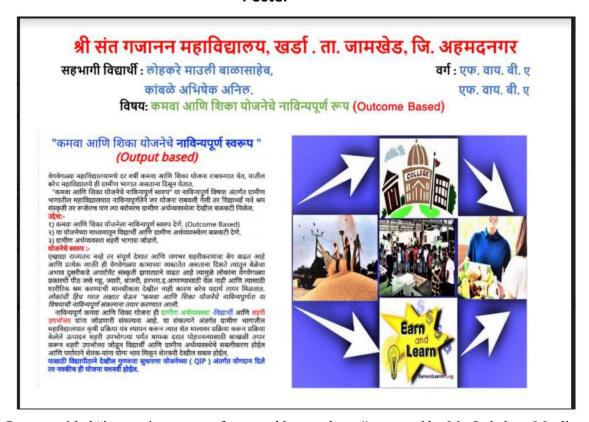

Subject of poster was entitled of "innovative nature of earn and learn scheme" prepared by Mr. Lohakare Mauli Balasaheb. Poster was submitted online for first round dated on 18/11/2019, in this round he scored 4.47 out of 10.

In the Second round Mr. Lohakare Mauli Balasaheb physically presented poster...

Thank you

**Poster** 

Poster entitled "innovative nature of earn and learn scheme" prepared by Mr. Lohakare Mauli Balasaheb & Kamble Abhishek Anil (FYBA)

Poster presentation

Poster presented "innovative nature of earn and learn scheme" by Mr. Lohakare Mauli Balasaheb in AVISHKAR Dated 03/01/2020