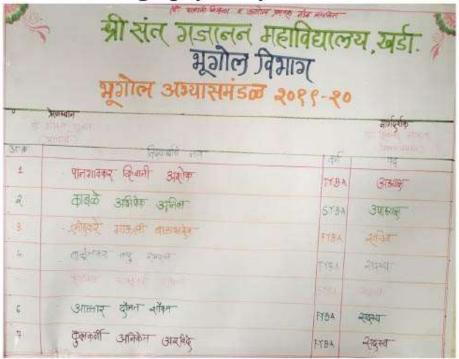

resentatives with Chief Guest Dr. Sunil Narke & Head Dr. Shivanand Jadhav, Mr. Shrikant Tanpure

Wallpaper presentation: Geography Study Association organised a Wallpaper presentation for Geography subject students on 27<sup>th</sup> September, 2019. The 6 student of our department presented wallpapers for many Geographical concepts.

Guest lecture: Guest lecture by Mr Vijaykumar Jagdale: Geography Study Association organised a special guest lecture for college students on 17th October 2016. Dr Pradeep Pachfule, The ex student of our college and presently JSPS Post Doctoral Fellow, Japan, Delivered a very nice lecture in lucid manner. he inspired our



### Shri Sant Gajanan Mahavidyalaya, Kharda

Tal. Jamkhed, Dist. Ahmednagar

Department of Geography
Geography Study Association-2019-20



#### **English Translation**

Shri Chhatrapati Shikshan and Arogya Prasarak Mandal's,

#### Shri Sant Gajanan Mahavidyalaya, Kharda Tal. Jamkhed, Dist. Ahmednagar

Department of Geography Geography Study Association-2019-20

Motivator Dr. Mohan Gulve Guidance

Dr. Shivanand Jadhav

Principal

H.O.D

| Sr No. | Name of Student          | Class | Designation |
|--------|--------------------------|-------|-------------|
| 1      | Pangavkar Shivani Ashok  | TYBA  | Chairman    |
| 2      | Kamble Abhishek Anil     | SYBA  | V. Chairman |
| 3      | Lohkare Mauli Balasaheb  | FYBA  | Secretary   |
| 4      | Walunjkar Lahu Ramdar    | TYBA  | Member      |
| 5      | Hodshil Akkubai Sambhaji | SYBA  | Member      |
| 6      | Attar Daulat Shaukat     | FYBA  | Member      |
| 7      | Kulkar