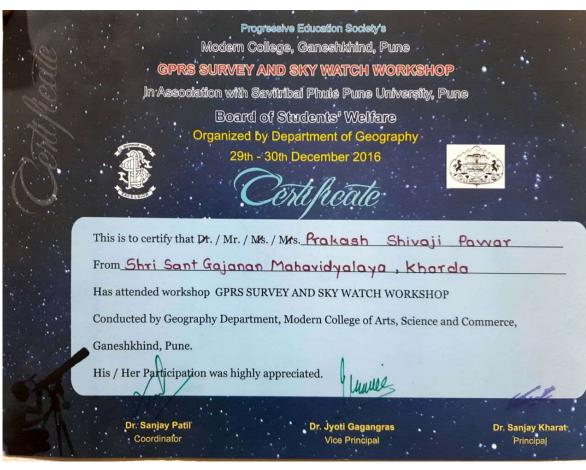

### Department of Geography Student Workshop Report- 2016-17

Department of Geography, Progressive Education Society's Modern College, Pune in Association with Bord of Student Welfare, Savitribai Phule Pune University Pune Organized 'GPRS SURVEY AND SKY WATCH WORKSHOP' on dated 29th and 30th December 2016.

In this workshop our college 02 student are participated, students as detailed below.

| . No Name of Student      | Class |
|---------------------------|-------|
| ) 1 Prakash Shivaji Pawar | SYBA  |
| N2 Rupesh Ashok Kharge    | FYBA  |