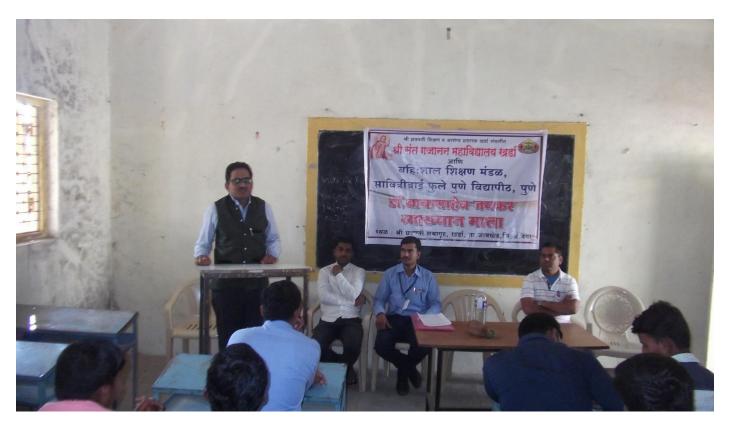

#### अहवाल

दि. २१/११/२०१७ ते दि. २३/११/२०१७ या कालावधी दरम्यान महाविद्यालयात डॉ. बाबासाहेब जयकर व्याख्यानमालेचे आयोजन करण्यात आले होते.

**१) दि. २१/११/२०१७** रोजी प्रा. डॉ. लक्ष्मण कोठावळे यांनी संस्काराचे महत्व या विषयावरील आपले प्रथम पुष्प गुंफले.

प्रथम पुष्प गुंफण्याच्या प्रसंगी व्याख्यान देताना त्यांनी विविध आध्यात्मीक आणि व्यवहारीक उदाहरणे किंवा दाखले यांच्या आधारे अतीशय मार्मिक विचार मांडले . संस्काराचे औपचारीक आणि अनौपचारीक संस्कार अशी दोन भागांत वर्गिकरण केले. कुटूंबाबरोबरच समाजाची, महाविद्यालयाची भूमीका महत्वाची आहे असे प्रतिपादन केले.

या प्रसंगी प्रा.नकुल खवले यांनी सुत्रसंचलन केले, तर चि. प्रकाश पवार (टी.वाय.बी.ए.) याने आभार प्रदर्शन केले. यावेळी संस्थेच्या संचालीका श्रीमतो चंदाताई गोलेकर, महाविद्यालयाचे प्राचार्य डॉ. मोहन गुळवे, प्रा.राजेद्र फलके, केंद्र कार्यवाह प्रा. डॉ. ओंकार खिस्ते व विद्यार्थी वर्ग इ. उपस्थित होते.