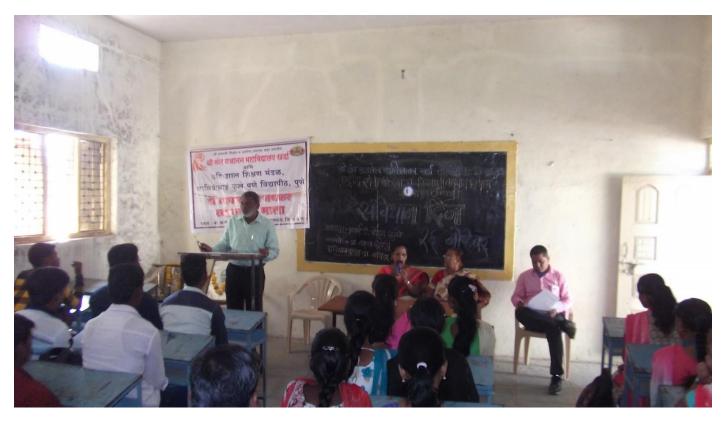

२) दि. २२/११/२०१७ रोजी प्रा. डॉ. नवनाथ टकले यांनी डॉ. बाबासाहेब जयकर व्याख्यानमालेतील द्वितीय पुष्प गुंफले. या प्रसंगी त्यांनी ग्राहक राजा जागा हो या विषयावर व्याख्यान दिले. व्याख्यानात त्यांनी ग्राहक हा राजा आहे असे प्रतिपादन केले. कारण जन्माच्या आधी पासून ते मृत्यू पर्यंत प्रत्येक व्यक्तींच्या विविध गरजा असतात. त्या पूर्ण करण्यासाठी व्यक्ती विविध वस्तू व सेवांची मागणी करत असते म्हणून तो राजा असतो.

परंतू तरी देखील पुरातन काळापासुन ग्राहकांची वेगवेगळ्या प्रकारे फसवणूक केली जाते उदा. भेसळ, वजनात फसवणूक, अव्यवहार्य जाहीरात, गुणवत्तेतील घट इ. अशा फसवणूकोंमुळे ग्राहकांना आर्थिक त्रासाबरोबरच मानसिक त्रासही सहन करावा लागतो. या संदर्भातही आपले विचार मांडले.

ग्राहकांना न्याय मिळावा म्हणून विविध पातळींवर काही व्यवस्था निर्माण करण्यात आलेल्या आहेत, त्याद्वारे त्यांना न्याय मिळू शकतो. उदा ग्राहक तक्रार निवारण समिती, लोकशाही दिन इ. त्याच बरोबर ग्राहकांनी जागरुक राहणे महत्त्वाचे आहे असे प्रतिपादन केले.

या प्रसंगी मा. प्राचार्य डॉ. मोहन गुळवे यांनी अध्यक्षीय समारोप करताना प्रत्यक्ष जिवनात ग्राहकांची कशा प्रकारे फसवणूक होते याची जिवंत उदाहरणे दिली. या प्रसंगी प्रा. शिवानंद जाधव यांनी सुत्र संचलन तर प्रा. सुनील गोलेकर यांनी आभार प्रदर्शन केले.