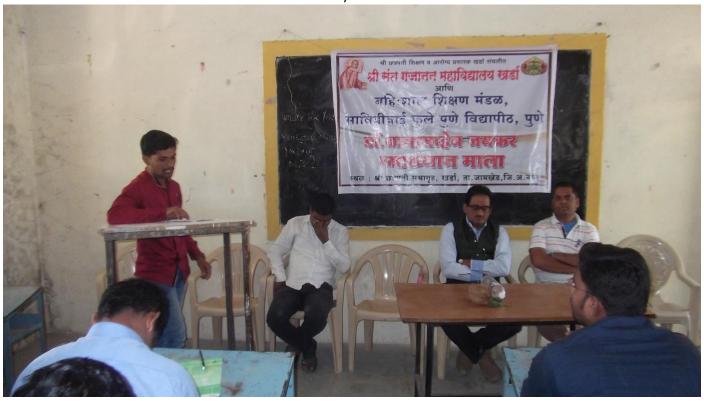

२) दि. २२/११/२०१७ रोजी प्रा. डॉ. नवनाथ टकले यांनी डॉ. बाबासाहेब जयकर व्याख्यानमालेतील द्वितीय पुष्प गुंफले. या प्रसंगी त्यांनी ग्राहक राजा जागा हो या विषयावर व्याख्यान दिले. व्याख्यानात त्यांनी ग्राहक हा राजा आहे असे प्रतिपादन केले. कारण जन्माच्या आधी पासून ते मृत्यू पर्यंत प्रत्येक व्यक्तींच्या विविध गरजा असतात. त्या पूर्ण करण्यासाठी व्यक्ती विविध वस्तू व सेवांची मागणी करत असते म्हणून तो राजा असतो.

परंतू तरी देखील पुरातन काळापासुन ग्राहकांची वेगवेगळ्या प्रकारे फसवणूक केली जाते उदा. भेसळ, वजनात फसवणूक, अव्यवहार्य जाहीरात, गुणवत्तेतील घट इ. अशा फसवणूकोंमुळे ग्राहकांना आर्थिक त्रासाबरोबरच मानसिक त्रासही सहन करावा लागतो. या संदर्भातही आपले विचार मांडले.

ग्राहकांना न्याय मिळावा म्हणून विविध पातळींवर काही व्यवस्था निर्माण करण्यात आलेल्या आहेत, त्याद्वारे त्यांना न्याय मिळू शकतो. उदा ग्राहक तक्रार निवारण समिती, लोकशाही दिन इ. त्याच बरोबर ग्राहकांनी जागरुक राहणे महत्त्वाचे आहे असे प्रतिपादन केले.

या प्रसंगी मा. प्राचार्य डॉ. मोहन गुळवे यांनी अध्यक्षीय समारोप करताना प्रत्यक्ष जिवनात ग्राहकांची कशा प्रकारे फसवणूक होते याची जिवंत उदाहरणे दिली. या प्रसंगी प्रा. शिवानंद जाधव यांनी सुत्र संचलन तर प्रा. सुनील गोलेकर यांनी आभार प्रदर्शन केले.