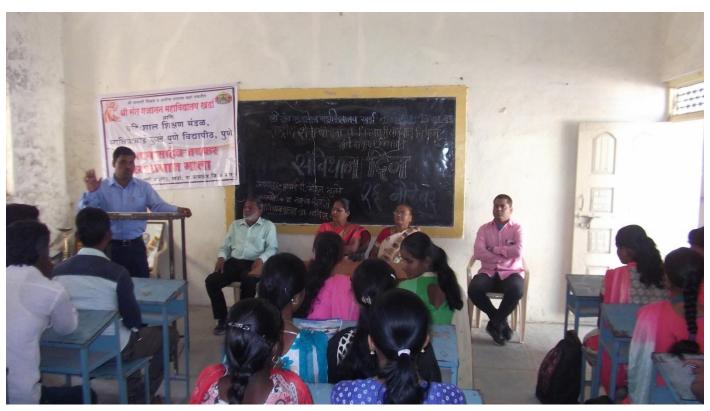

२) दि. २२/११/२०१७ रोजी प्रा. डॉ. नवनाथ टकले यांनी डॉ. बाबासाहेब जयकर व्याख्यानमालेतील द्वितीय पुष्प गुंफले. या प्रसंगी त्यांनी ग्राहक राजा जागा हो या विषयावर व्याख्यान दिले. व्याख्यानात त्यांनी ग्राहक हा राजा आहे असे प्रतिपादन केले. कारण जन्माच्या आधी पासून ते मृत्यू पर्यंत प्रत्येक व्यक्तींच्या विविध गरजा असतात. त्या पूर्ण करण्यासाठी व्यक्ती विविध वस्तू व सेवांची मागणी करत असते म्हणून तो राजा असतो.

परंतू तरी देखील पुरातन काळापासुन ग्राहकांची वेगवेगळ्या प्रकारे फसवणूक केली जाते उदा. भेसळ, वजनात फसवणूक, अव्यवहार्य जाहीरात, गुणवत्तेतील घट इ. अशा फसवणूकोंमुळे ग्राहकांना आर्थिक त्रासाबरोबरच मानसिक त्रासही सहन करावा लागतो. या संदर्भातही आपले विचार मांडले.

ग्राहकांना न्याय मिळावा म्हणून विविध पातळींवर काही व्यवस्था निर्माण करण्यात आलेल्या आहेत, त्याद्वारे त्यांना न्याय मिळू शकतो. उदा ग्राहक तक्रार निवारण समिती, लोकशाही दिन इ. त्याच बरोबर ग्राहकांनी जागरुक राहणे महत्त्वाचे आहे असे प्रतिपादन केले.

या प्रसंगी मा. प्राचार्य डॉ. मोहन गुळवे यांनी अध्यक्षीय समारोप करताना प्रत्यक्ष जिवनात ग्राहकांची कशा प्रकारे फसवणूक होते याची जिवंत उदाहरणे दिली. या प्रसंगी प्रा. शिवानंद जाधव यांनी सुत्र संचलन तर प्रा. सुनील गोलेकर यांनी आभार प्रदर्शन केले.