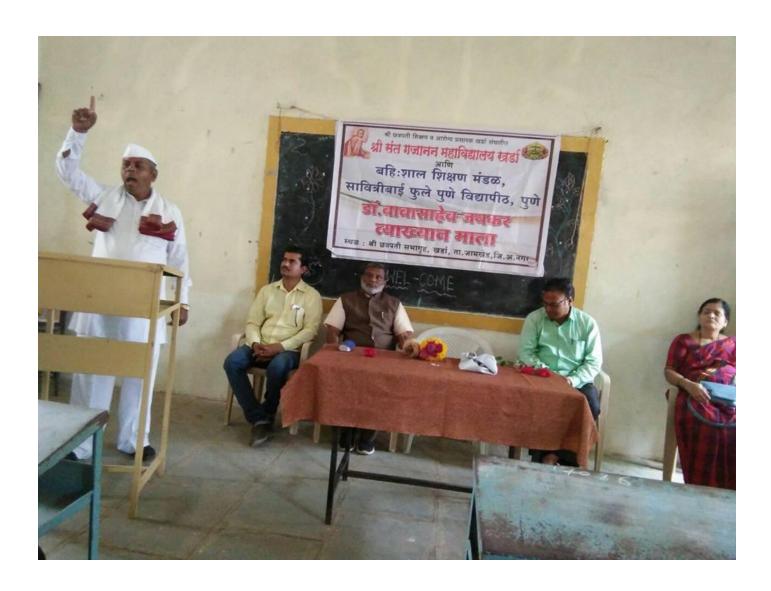

#### अहवाल

दि. २१/११/२०१७ ते दि. २३/११/२०१७ या कालावधी दरम्यान महाविद्यालयात डॉ. बाबासाहेब जयकर व्याख्यानमालेचे आयोजन करण्यात आले होते.

**१) दि. २१/११/२०१७** रोजी प्रा. डॉ. लक्ष्मण कोठावळे यांनी संस्काराचे महत्व या विषयावरील आपले प्रथम पुष्प गुंफले.

प्रथम पुष्प गुंफण्याच्या प्रसंगी व्याख्यान देताना त्यांनी विविध आध्यात्मीक आणि व्यवहारीक उदाहरणे किंवा दाखले यांच्या आधारे अतीशय मार्मिक विचार मांडले . संस्काराचे औपचारीक आणि अनौपचारीक संस्कार अशी दोन भागांत वर्गिकरण केले. कुटूंबाबरोबरच समाजाची, महाविद्यालयाची भूमीका महत्वाची आहे असे प्रतिपादन केले.

या प्रसंगी प्रा.नकुल खवले यांनी सुत्रसंचलन केले, तर चि. प्रकाश पवार (टी.वाय.बी.ए.) याने आभार प्रदर्शन केले. यावेळी संस्थेच्या संचालीका श्रीमतो चंदाताई गोलेकर, महाविद्यालयाचे प्राचार्य डॉ. मोहन गुळवे, प्रा.राजेद्र फलके, केंद्र कार्यवाह प्रा. डॉ. ओंकार खिस्ते व विद्यार्थी वर्ग इ. उपस्थित होते.