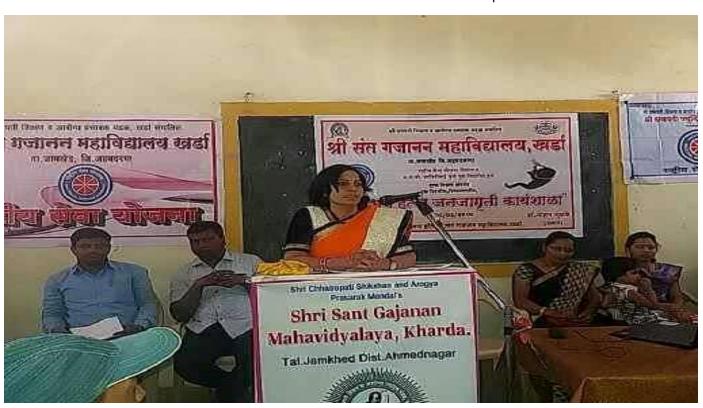

Shri Chhatrapati Shikshan and Arogya Prasarak Mandal's Shri Sant Gajanan Mahavidyalaya,Kharda Tal Jamkhed Dist Ahemednagar

श्री संत गजानन महाविद्यालय खर्डा,ता.जामखेड,जि.अ.नगर

Prof. Swati Choudhari delivered lecture on the occasion of workshop of female foeticide