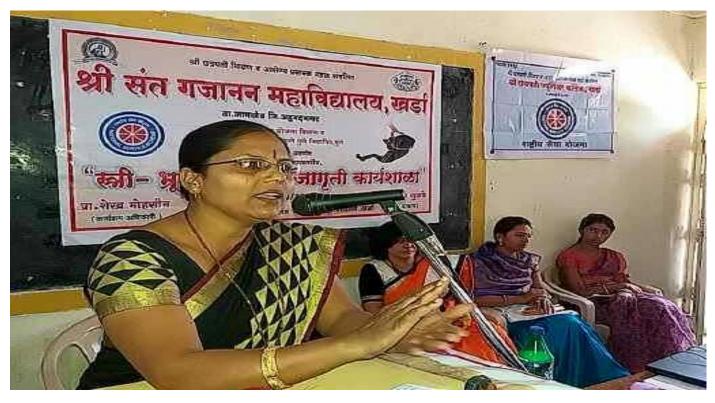

Shri Chhatrapati Shikshan and Arogya Prasarak Mandal's Shri Sant Gajanan Mahavidyalaya,Kharda Tal Jamkhed Dist Ahemednagar

श्री संत गजानन महाविद्यालय खर्डा,ता.जामखेड,जि.अ.नगर

Prof. Swati Choudhari delivered lecture on the occasion of workshop of female foeticide

Prof. Rupali Kulkarni delivered lecture on the occasion of workshop of female foeticide

IC Principal
Shri Chhatrapati Shikshan and
Arogya Prasarak Mandal's
Shri Sant Gajanan Mahavidyalaya,Kharda
Tal.Jamkhed, Dist. Ahemednagar