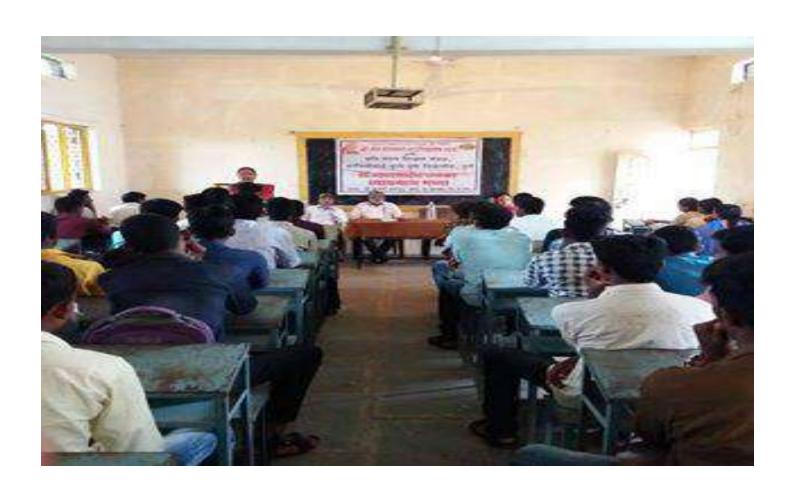

#### Lecture no. 1

As per the norms of extra mural board of SPPU we nominated three speakers for Dr Babasaheb Jayker lectureseries to which Extra mural Board of SPPU approved .Lecture 1<sup>st</sup> of Dr Babasaheb Jaykar lecture series was held on 6<sup>th</sup> August 2019 .The speaker of this lecture Mrs Swati Chaudhari has delivered her speech on 'savitribai Phule'. She highlighted the contribution of Savitribai Phule for the education of women in particular. She also stressed the point that the difficulties savitribai has faced while doing this sacred job. Principal Dr M N Gulve Were also present on the dias as the chairperson of the program. He has guided to our students. Compering of this program is done by Tanpure S. D. in his sweet and sound voice while Prof .Jawalekar D.R.has expressed vote of thanks.

#### Lecture no. 2

Second lecture of Dr Babasaheb Jayker lecture series was held on 27<sup>th</sup> August 2019. The speaker of this lectured Dr Joshi Vijaykar has delivered the lecture on the topic allotted to him. 'Hasnywar Tax Nahi'. his lecture has made our students as well as our staff to laugh. His funny jokes, along with his comedy tale of Madhu and Modakbai has made entire audience to forget the stress and strain. To this lecture principal of our college Dr M.N. Gulve was present on the dias as the chairperson of the program. He has also put his views in his speech. The responsibility of compering has been successfully conducted by Prof Holambe Sanjay the coordinator of BEMS of our college, while the yote of thanks have been expressed by FYBA student Miss Waghe Shivani.

Inaugural function

Prof. Swati Choudhari Delivered speech on the Savitribai Phule

IC Principal
Shri Chhatrapati Shikshan and
Arogya Prasarak Mandal's
Shri Sant Gajanan Mahavidyalaya,Kharda
Tal.Jamkhed, Dist.Ahemednagar