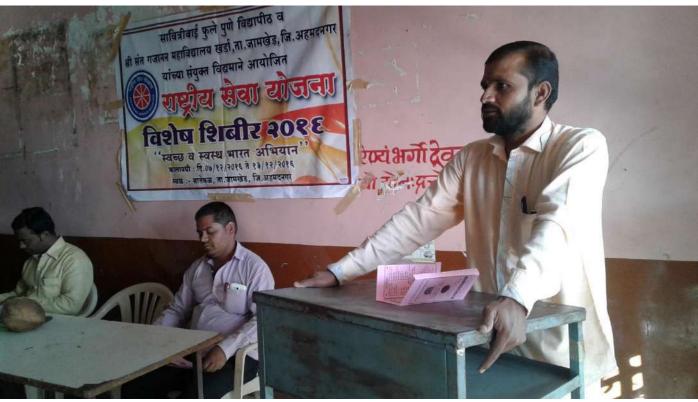

## श्री संत गनानन महाविद्यालय, खर्डा

राष्ट्रीय सेवा योजना विभाग सी-३६ रक्तदान शिबीर अहवाल २०१९-२०

दि.१४/०२/२०२० रोजी महाविद्यालयातील राष्ट्रीय सेवा योजना विभागाव्दारे श्री संत गजानन महाराज प्रकट दिनाचे औचित्य साधून पुलवामा येथे शहीद झालेल्या जवानांना श्रध्दांजली अपित करण्यासाठी डॉ.लाड हॉस्पीटल खर्डा या ठिकाणी रक्तदान शिबीराचे आयोजन करण्यात आले. या शिबीराचे उद्घाटन प्राथमिक आरोग्य केंद्र खर्डा चे वैद्यकीय अधिकारी डॉ.वेदांत दिंडोरे यांच्या हस्ते झाले. या प्रसंगी संस्थेचे सचिव डॉ.महेश गोलेकर, महाविद्यालय विकास समितीचे अध्यक्ष विजयसिंह अण्णा गोलकेर, डॉ.संतोष लोंढे, डॉ.तानाजी राळेभात, खर्डा गावचे सरपंच संजय गोपाळघरे, डॉ.बिपीनचंद्र लाड, पत्रकार संतोष थोरात, दत्तराज पवार, किशोर दुशी, प्राचार्य डॉ. शिवानंद जाधव, प्रा.लक्ष्मण घोडके, प्रकाश गोलेकर आदिंची उपस्थिती होती.

उद्घाटन प्रसंगी बोलताना डॉ.वेदांत दिंडोरे यांनी रक्तदानामुळे कोणत्याही प्रकारचा अशक्तपणा येत नाही असे सांगून रक्तदान हे सर्व श्रेष्ठ दान असल्याचे स्पष्ट केले. डॉ.महेश गोलेकर यांनी आपण केलेल्या रक्तदानामुळे एखाद्याचे प्राण वाचू शकते. त्यामुळे रक्तदान हे जीवनदान असल्याचे स्पष्ट केले. या कार्यक्रमाचे सूत्रसंचालन प्रा.राजू म्हेत्रे यांनी तर आभार प्रदर्शन कार्यक्रमाधिकारी प्रा.शेख मोहसीन यांनी केले.

सदर रक्तदान शिबीरात १६ रक्तदात्यांनी रक्तदान केले. या शिबीरासाठी रक्तपेढी पथक जिल्हा शासकीय रुग्णालय, बीड यांनी उपलब्ध करुन दिले, तर डॉ.बिपीनचंद्र लाड यांनी हॉस्पीटलची जागा उपलब्ध करुन दिली. रक्तदान शिबीर यशस्वीरित्या पार पाडल्यामुळे संस्थेचे सचिव डॉ. महेश गोलेकर यांनी रा.से.यो. युनिटचे कौतुक केले.