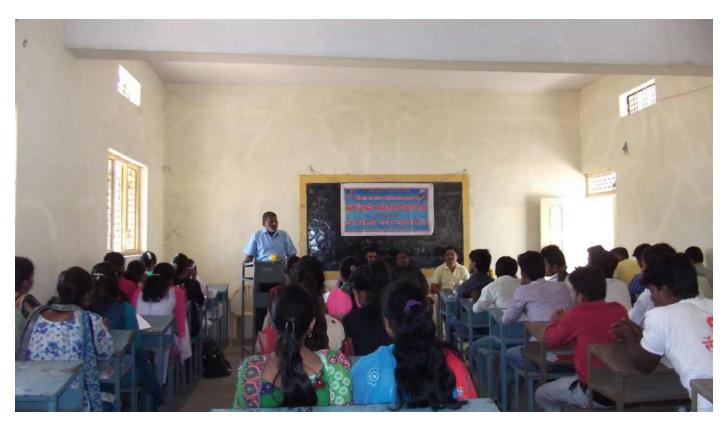

#### Lecture no. 2

Second lecture of Dr Babasaheb Jayker lecture series was held on 27<sup>th</sup> August 2019. The speaker of this lectured Dr Joshi Vijaykar has delivered the lecture on the topic allotted to him. 'Hasnywar Tax Nahi'. his lecture has made our students as well as our staff to laugh. His funny jokes, along with his comedy tale of Madhu and Modakbai has made entire audience to forget the stress and strain. To this lecture principal of our college Dr M.N. Gulve was present on the dias as the chairperson of the program. He has also put his views in his speech. The responsibility of compering has been successfully conducted by Prof Holambe Sanjay the coordinator of BEMS of our college, while the yote of thanks have been expressed by FYBA student Miss Waghe Shivani.