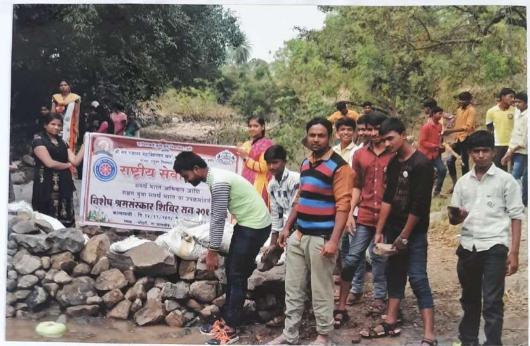

े, प्राचार्य डॉ. मोहन गुळवे, प्रा. लक्ष्मण घोडके, डॉ. भारत मेंगडे, माजी सरपंच भारत आहेर, लक्ष्मण उगलमुगले, शिवाजी घोडके, दत्तू टोंबरे व ग्रामस्थांची उपस्थिती होती. या कार्यक्रमात शिविराचे अहवालवाचन कार्यक्रम अधिकारी प्रा. शेख मोहसीन यांनी केले, सुत्रसंचालन प्रा. शिवानंद जाधव यांनी तर आभार प्रा. राजू म्हेत्रे यांनी मानले.

सायंकाळी ०५:०० वाजता सर्व शिबीरार्थी स्वयंसेवकांना गोड भोजन देऊन मोहरी ग्रामस्थांनी निरोप दिला.

कार्यक्रमादिकादी राष्ट्रीय सेवा योजना श्री संत गजानन महाविद्यालय, खर्डा Stran Mahavio

प्राचार्य श्री संत गजानन महाविद्यालय खर्डा,ता:जामखेड,जि.अ.नगर

Shri Chhatrapati Shikshan Arogya Prasarak Mandal's Shri Sant Gajanan Mahavidyalaya,Kharda Tal.Jamkhed,Dist.Ahemednagar

#### विशेष शिबीर काम करतानांचे चार फोटो :-

Frog. Officer Principal Shri Sant Gajanan Mahavidyalaya(N.S.S.)



मीहरी येथे वनराई बंधारा बांधनाना रा. से. यो स्वयंसीवक व कार्यकृम् आधिकारी



Principal Shri Sant Gajanan Mahavidyalaya(N.S.S.)

1017-18



Field URZ-RELECT RECEDENT PRINCIPAL Principal Shri Sant Gajanan Mahavidyalaya (N.S.S.)



जि. प. प्रा. शाका मीटरी येथील प्रांग्णात् व्यारीपनासाठी खडेंडे खलताना रासे.यो. स्वयंसीवक

# त्वाक

सकाळ © TODAY

S बुधवार, २ जानेवारी २०१९

# शाश्वत ग्रामविकास युवकांच्या जडणघडणीवर अवलंबून : पवार

खर्डा, ता. १ : शास्वत प्रामविकास युवकांच्या जडणघडणीवर अवलंबून आहे, असे मत पोलिस निरीक्षक पवार यांनी केले.

येथील श्री छत्रपती कनिष्ठ महाविद्यालय व श्री संत गजानन महाविद्यालयाच्या वर्ताने मोहरी येथे राष्ट्रीय सेवा योजनेच्या विशेष श्रमसंस्कार समारोपप्रसंगी वरील उद्गार काढले.

पवार म्हणाले, ''बलशाली राष्ट्राचा पाया उभारणीसाठी शाश्वत ग्रामविकास होणे गरजेचे आहे. युवकांची शार