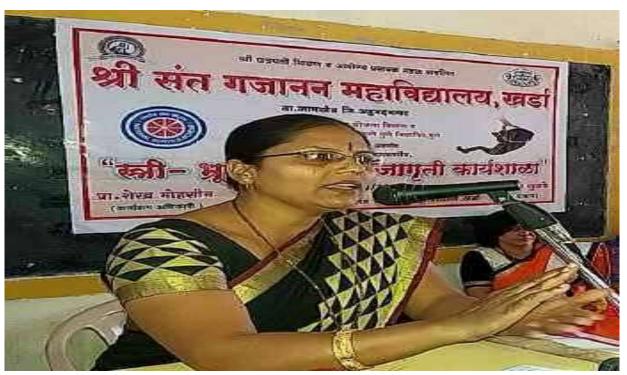

## श्री संत गजानन महाविद्यालयात बाबासाहेब जयकर व्याख्यानमाला संपन्न

खर्डा ,दि.८(प्रतिनिधी):- सावित्रीबाई फुले पुणे विद्यापीठाच्या बहिःशाल शिक्षण मंडळ व श्री. छत्रपती शिक्षण व आरोग्य प्रसारक मंडळाच्या श्री संत गजानन महाविद्यालयाच्या वतीने बाबासाहेब जयकर व्याख्यानमालेचे आयोजन करण्यात आले होते. या व्याख्यानमालेचे आयोजन करण्यात आले. या व्याश्यानमालेचे पहिले पृष्प श्रीमती स्वाती चौधरी यांनी गुंफले. या व्याख्यानमालेचे अध्यक्षस्थान प्राचार्य डॉ. मोहन गुळवे यांनी भूषविले. सावित्रीबाई फुलेच्या ऐतिहासीक कार्याचा आढावा त्यांनी आपल्या ओघवत्या वाणीत्न उपस्थित विद्यार्थ्यासमोर सादर केला. स्त्री शिक्षणाची आद्य प्रणेता म्हणून त्यांनी सावित्री बाई फुलेचा गौरव केला. स्त्री शिक्षणासाठी संघर्ष करून स्त्रीयांच्या आयुष्यात ज्ञानज्योत लावण्याचे कार्य

सावित्रीबाईनी केले. आज स्त्रिया उपभोगात असलेल्या स्वातंत्र्यासाठी सावित्रीबाईनी फुलेनी अहोरात्र कष्ट घेतले असे मनोगत त्यांनी उपस्थित विद्यार्थ्यासमोर केले. अध्यक्षीय समारोपात प्राचार्य डॉ. मोहन गुळवे यांनी या व्याख्यानमालेचे प्रयोजन स्पष्ट करत सावित्रीबाईचे विचार व कार्याची आजही समाजाला तितकीच गरज आहे. कारण स्त्री विमोचनाच्या चळवळीला गती देण्यासाठी सावित्रीबाई फुलेचे विचार व कार्य पारदर्शक ठरते असे प्रतीपादन केले. या कार्यक्रमासाठी छत्रपती कनिष्ठ महाविद्यालयाचे प्राचार्य लक्ष्मण घोडके यांची उपस्थिती होती, या उपक्रमांचे संस्थेचे सचिव डॉ. महेश गालेकर यांनी कौतूक केले.

कार्यक्रमाचे स्त्रसंचालन प्रा. श्रीकांत तनपुरे यांनी तर आभार प्रदर्श श्री. माऊली लोहकरे यांनी केले.

२५० महला बचल shiri Gajanan Mahavidyalaya,Kharda Shiri Gajanan Mahavidyalaya,Kharda TailJamkhed,Dist.Ahemednagar