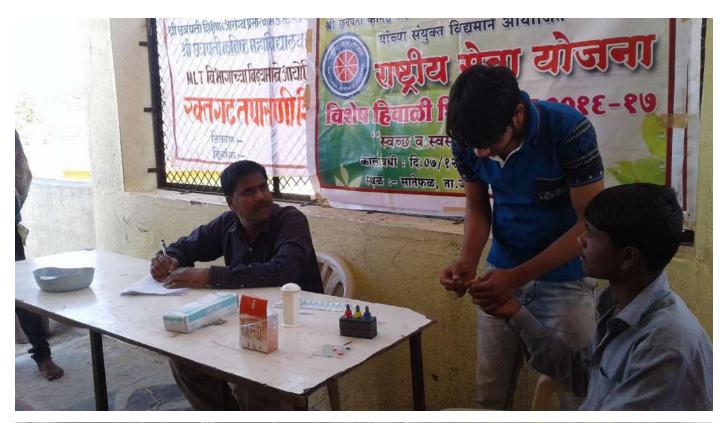

## श्री संत गनानन महाविद्यालय, खर्डा

राष्ट्रीय सेवा योजना विभाग सी-३६ रक्तदान शिबीर अहवाल २०१९-२०

दि.१४/०२/२०२० रोजी महाविद्यालयातील राष्ट्रीय सेवा योजना विभागाव्दारे श्री संत गजानन महाराज प्रकट दिनाचे औचित्य साधून पुलवामा येथे शहीद झालेल्या जवानांना श्रध्दांजली अपित करण्यासाठी डॉ.लाड हॉस्पीटल खर्डा या ठिकाणी रक्तदान शिबीराचे आयोजन करण्यात आले. या शिबीराचे उद्घाटन प्राथमिक आरोग्य केंद्र खर्डा चे वैद्यकीय अधिकारी डॉ.वेदांत दिंडोरे यांच्या हस्ते झाले. या प्रसंगी संस्थेचे सचिव डॉ.महेश गोलेकर, महाविद्यालय विकास समितीचे अध्यक्ष विजयसिंह अण्णा गोलकेर, डॉ.संतोष लोंढे, डॉ.तानाजी राळेभात, खर्डा गावचे सरपंच संजय गोपाळघरे, डॉ.बिपीनचंद्र लाड, पत्रकार संतोष थोरात, दत्तराज पवार, किशोर दुशी, प्राचार्य डॉ. शिवानंद जाधव, प्रा.लक्ष्मण घोडके, प्रकाश गोलेकर आदिंची उपस्थिती होती.

उद्घाटन प्रसंगी बोलताना डॉ.वेदांत दिंडोरे यांनी रक्तदानामुळे कोणत्याही प्रकारचा अशक्तपणा येत नाही असे सांगून रक्तदान हे सर्व श्रेष्ठ दान असल्याचे स्पष्ट केले. डॉ.महेश गोलेकर यांनी आपण केलेल्या रक्तदानामुळे एखाद्याचे प्राण वाचू शकते. त्यामुळे रक्तदान हे जीवनदान असल्याचे स्पष्ट केले. या कार्यक्रमाचे सूत्रसंचालन प्रा.राजू म्हेत्रे यांनी तर आभार प्रदर्शन कार्यक्रमाधिकारी प्रा.शेख मोहसीन यांनी केले.

सदर रक्तदान शिबीरात १६ रक्तदात्यांनी रक्तदान केले. या शिबीरासाठी रक्तपेढी पथक जिल्हा शासकीय रुग्णालय, बीड यांनी उपलब्ध करुन दिले, तर डॉ.बिपीनचंद्र लाड यांनी हॉस्पीटलची जागा उपलब्ध करुन दिली. रक्तदान शिबीर यशस्वीरित्या पार पाडल्यामुळे संस्थेचे सचिव डॉ. महेश गोलेकर यांनी रा.से.यो. युनिटचे कौतुक केले.