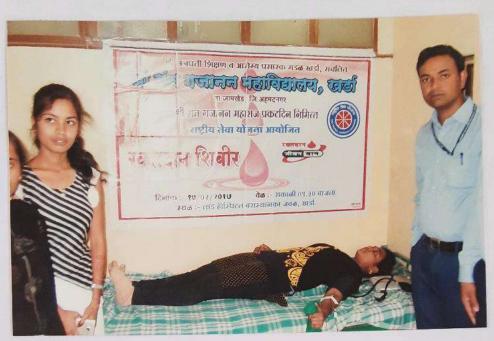

## श्री संत गनानन महाविद्यालय, खर्डा

राष्ट्रीय सेवा योजना विभाग सी-३६ रक्तदान शिबीर अहवाल २०१९-२०

दि.१४/०२/२०२० रोजी महाविद्यालयातील राष्ट्रीय सेवा योजना विभागाव्दारे श्री संत गजानन महाराज प्रकट दिनाचे औचित्य साधून पुलवामा येथे शहीद झालेल्या जवानांना श्रध्दांजली अपित करण्यासाठी डॉ.लाड हॉस्पीटल खर्डा या ठिकाणी रक्तदान शिबीराचे आयोजन करण्यात आले. या शिबीराचे उद्घाटन प्राथमिक आरोग्य केंद्र खर्डा चे वैद्यकीय अधिकारी डॉ.वेदांत दिंडोरे यांच्या हस्ते झाले. या प्रसंगी संस्थेचे सचिव डॉ.महेश गोलेकर, महाविद्यालय विकास समितीचे अध्यक्ष विजयसिंह अण्णा गोलकेर, डॉ.संतोष लोंढे, डॉ.तानाजी राळेभात, खर्डा गावचे सरपंच संजय गोपाळघरे, डॉ.बिपीनचंद्र लाड, पत्रकार संतोष थोरात, दत्तराज पवार, किशोर दुशी, प्राचार्य डॉ. शिवानंद जाधव, प्रा.लक्ष्मण घोडके, प्रकाश गोलेकर आदिंची उपस्थिती होती.

उद्घाटन प्रसंगी बोलताना डॉ.वेदांत दिंडोरे यांनी रक्तदानामुळे कोणत्याही प्रकारचा अशक्तपणा येत नाही असे सांगून रक्तदान हे सर्व श्रेष्ठ दान असल्याचे स्पष्ट केले. डॉ.महेश गोलेकर यांनी आपण केलेल्या रक्तदानामुळे एखाद्याचे प्राण वाचू शकते. त्यामुळे रक्तदान हे जीवनदान असल्याचे स्पष्ट केले. या कार्यक्रमाचे सूत्रसंचालन प्रा.राजू म्हेत्रे यांनी तर आभार प्रदर्शन कार्यक्रमाधिकारी प्रा.शेख मोहसीन यांनी केले.

सदर रक्तदान शिबीरात १६ रक्तदात्यांनी रक्तदान केले. या शिबीरासाठी रक्तपेढी पथक जिल्हा शासकीय रुग्णालय, बीड यांनी उपलब्ध करुन दिले, तर डॉ.बिपीनचंद्र लाड यांनी हॉस्पीटलची जागा उपलब्ध करुन दिली. रक्तदान शिबीर यशस्वीरित्या पार पाडल्यामुळे संस्थेचे सचिव डॉ. महेश गोलेकर यांनी रा.से.यो. युनिटचे कौतुक केले.