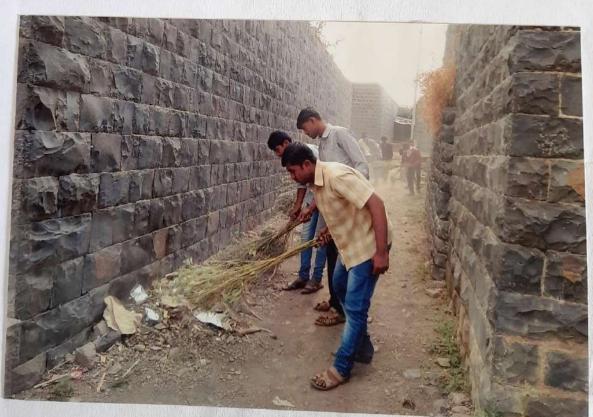

#### श्री संत गजानन महाविद्यालयाची पुरग्रस्तांसाठी मदत फेरी

श्री छत्रपती शिक्षण व आरोग्य प्रसारक मंडळाच्या श्री संत गजानन महाविद्यालय व श्री छत्रपती किनष्ट महाविद्यालयाच्या व तीने पुरग्रस्तांच्या मदतीसाठी खर्डा गावात मदत फेरीचे आयोजन करण्यात आले. या मदत फेरीमध्ये 'मी सांगली मी कोल्हापुर मद करण्याची भावना चांगली' अशा घोषणा देत विद्यार्थ्यांनी खर्डा गावातील ग्रामस्थांना मदतीचे आ वाहन केले. या मदत फेरीमध्ये प्राचार्य डॉ. मोहन गुळवे व शिक्षक-शिक्षकेत्तर कर्मचाऱ्यांनी सहभाग घेतला.

१७०००/- रू. या मदत फेरीमध्ये जमा झाले ही रक्कम मुख्यमंत्री सहायता निधीला सुपूर्द करण्यात येणार आहे. संस्थेचे स वि डॉ. महेश गोलेकर यांच्या प्रेरणेने हा कार्यक्रम घेण्यात आला.