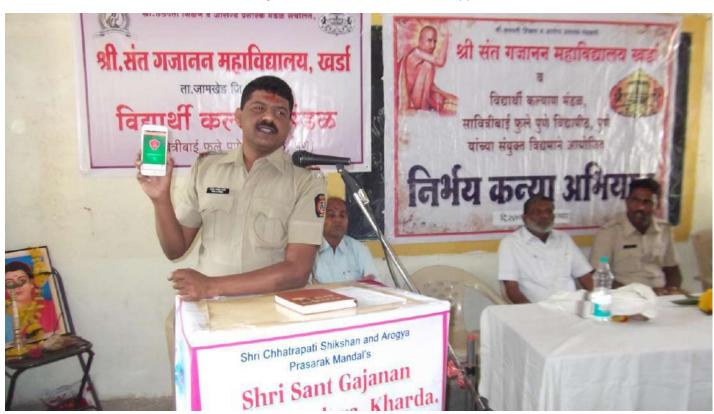

ला सामोरे गेले पाहिजे , समाजामध्ये होणान्या अन्यायाविकध्द आवाज उठवला पाहिजे असे किवतेच्या माध्यमातुन सांगितले . कार्यक्रमाचे प्रास्ताविक अभियान समन्वयक प्रा. किरण खेडकर यांनी केले. सुत्रसंचलन श्री सुनिल गोलेकर तर आभारप्रदर्शन महाविद्यालयाचे प्राचार्य मोहन गुळवे यांनी केले. या प्रसंगी परीसरातील महाविद्यालयातील व गावातील विद्यार्थ्यांनींची लक्षणीय उपस्थिती होती. सदर अभियान तीन सन्ना मध्ये होतुन यात पो. नि.श्री मातोंडकर यांचे पहिल्या सभात तर सौ. सिवता गोलेकर यांचे दुस-या समात व प्रा.सौ.निलम उगले यांचे तिस-या समान व्याख्यात पार पडले. डॉ महेश गोलेकर यांच्या अध्यक्षतेखाली अभियानाचा समारोप करण्यात आला.

Shri Chhatrapati Shikshan Arogya Prasarak Mandal's
Shri Sant Gajanan Mahavidyalaya,Kharda
Tal.Jamkhed,Dist.Ahemednagar



Police constable Giving information about PRATISAD App to Girls Students



Shri Chhatrapati Shikshan and Arogya Prasarak Mandal's Shri Sant Gajanan Mahavidyalaya,Kharda Tal.Jamkhed,Dist.Ahemednagar



Mrs. Savitatai Golekar Guiding to Girls



Mrs. Dr. Birangal Guiding to Girls

Shri Chhatrapati Shikshan and Arogy Prasarak Mandal's Shri Sant Gajanan Mahavidyalaya,Kharda Tal.Jamkhed,Dist.Ahemednagar



Principal Dr. M.N. Gulve Guiding to Girls



Shri Chhatrapati Shikshan and Arogya Prasarak Mandal's Shri Sant Gajanan Mahavidyalaya,Kharda Tal.Jamkhed,Dist.Ahemednagar

#### **NSS Report of Special Camp 2015-16**

## सावित्रीबाई फुले पुणे विद्यापीठ

(पूर्वीचे पुणे विद्यापीठ)



गणेशखिंड, पुणे - ४११ ००७

कार्यालय क. : ०२०-२५६९७

020-24608843 : 020-24689388

फॅक्स क्र. : 0२0-२५६९७३४१ मोबाईल : ९८५००१४४६६

दि. ०२/१२/२०१५

डॉ. संजयकुमार दळवी एम्.एस्सी.,पीएच् डी.

प्र.