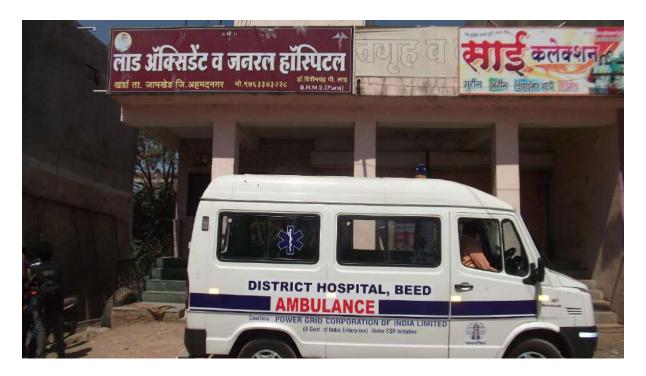

#### आभारपत्र

प्रति. मा. डॉ. बिपिनचंद्र लाड लाड हॉस्पीटल, खर्डा, ता. जामखेड जि. अहमदनगर.

महोदय,

आपण श्री छत्रपती शिक्षण व आरोग्य प्रसारक मंडळ संचलित श्री संत गजानन महाविद्यालय, खर्डा अंतर्गत राष्ट्रीय सेवा योजना विभागाच्या वतीने दि. २३-०२-२०१९ रोजी श्री संत गजानन महाराज प्रकट दिनानिमित्त आयोजित रक्तदान शिबीरामध्ये शिबीराकरिता हॉस्पीटलची जागा उपलब्ध करून दिली व आवश्यक ते सहकार्य केले त्याबद्दल आपले शतशः धन्यवाद व आभार.

सदर रक्तदान शिबीरात १६ रक्तदात्यांनी रक्तदान केले. या शिबीरासाठी रक्तपेढी पथक जिल्हा शासकीय रुग्णालय, बीड यांनी उपलब्ध करुन दिले, तर डॉ.बिपीनचंद्र लाड यांनी हॉस्पीटलची जागा उपलब्ध करुन दिली. रक्तदान शिबीर यशस्वीरित्या पार पाडल्यामुळे संस्थेचे सचिव डॉ. महेश गोलेकर यांनी रा.से.यो. युनिटचे कौतुक केले.