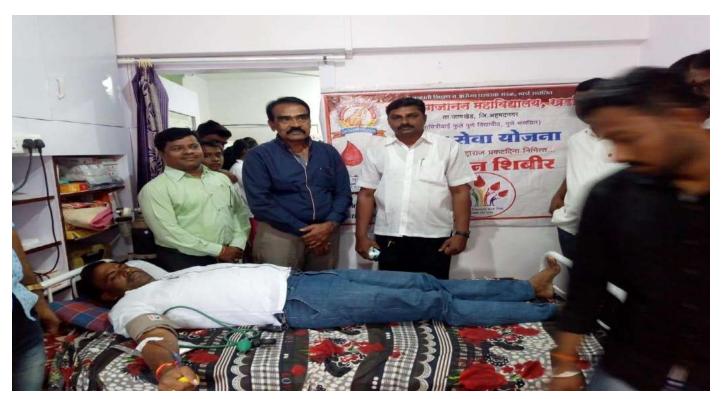

## श्री संत गनानन महाविद्यालय, खर्डा

राष्ट्रीय सेवा योजना विभाग सी-३६ रक्तदान शिबीर अहवाल २०१९-२०

दि.१४/०२/२०२० रोजी महाविद्यालयातील राष्ट्रीय सेवा योजना विभागाव्दारे श्री संत गजानन महाराज प्रकट दिनाचे औचित्य साधून पुलवामा येथे शहीद झालेल्या जवानांना श्रध्दांजली अपित करण्यासाठी डॉ.लाड हॉस्पीटल खर्डा या ठिकाणी रक्तदान शिबीराचे आयोजन करण्यात आले. या शिबीराचे उद्घाटन प्राथमिक आरोग्य केंद्र खर्डा चे वैद्यकीय अधिकारी डॉ.वेदांत दिंडोरे यांच्या हस्ते झाले. या प्रसंगी संस्थेचे सचिव डॉ.महेश गोलेकर, महाविद्यालय विकास समितीचे अध्यक्ष विजयसिंह अण्णा गोलकेर, डॉ.संतोष लोंढे, डॉ.तानाजी राळेभात, खर्डा गावचे सरपंच संजय गोपाळघरे, डॉ.बिपीनचंद्र लाड, पत्रकार संतोष थोरात, दत्तराज पवार, किशोर दुशी, प्राचार्य डॉ. शिवानंद जाधव, प्रा.लक्ष्मण घोडके, प्रकाश गोलेकर आदिंची उपस्थिती होती.

उद्घाटन प्रसंगी बोलताना डॉ.वेदांत दिंडोरे यांनी रक्तदानामुळे कोणत्याही प्रकारचा अशक्तपणा येत नाही असे सांगून रक्तदान हे सर्व श्रेष्ठ दान असल्याचे स्पष्ट केले. डॉ.महेश गोलेकर यांनी आपण केलेल्या रक्तदानामुळे एखाद्याचे प्राण वाचू शकते. त्यामुळे रक्तदान हे जीवनदान असल्याचे स्पष्ट केले. या कार्यक्रमाचे सूत्रसंचालन प्रा.राजू म्हेत्रे यांनी तर आभार प्रदर्शन कार्यक्रमाधिकारी प्रा.शेख मोहसीन यांनी केले.

सदर रक्तदान शिबीरात १६ रक्तदात्यांनी रक्तदान केले. या शिबीरासाठी रक्तपेढी पथक जिल्हा शासकीय रुग्णालय, बीड यांनी उपलब्ध करुन दिले, तर डॉ.बिपीनचंद्र लाड यांनी हॉस्पीटलची जागा उपलब्ध करुन दिली. रक्तदान शिबीर यशस्वीरित्या पार पाडल्यामुळे संस्थेचे सचिव डॉ. महेश गोलेकर यांनी रा.से.यो. युनिटचे कौतुक केले.