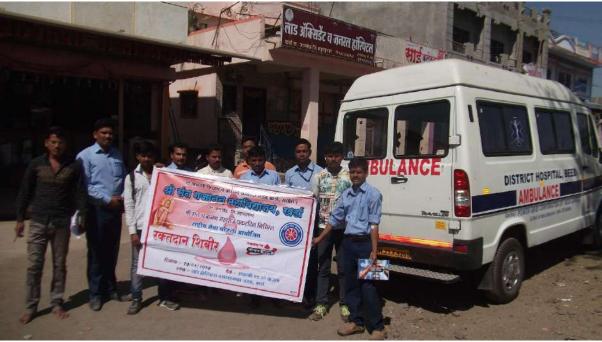

## श्री संत गनानन महाविद्यालय, खर्डा

राष्ट्रीय सेवा योजना विभाग सी-३६ रक्तदान शिबीर अहवाल २०१९-२०

दि.१४/०२/२०२० रोजी महाविद्यालयातील राष्ट्रीय सेवा योजना विभागाव्दारे श्री संत गजानन महाराज प्रकट दिनाचे औचित्य साधून पुलवामा येथे शहीद झालेल्या जवानांना श्रध्दांजली अपित करण्यासाठी डॉ.लाड हॉस्पीटल खर्डा या ठिकाणी रक्तदान शिबीराचे आयोजन करण्यात आले. या शिबीराचे उद्घाटन प्राथमिक आरोग्य केंद्र खर्डा चे वैद्यकीय अधिकारी डॉ.वेदांत दिंडोरे यांच्या हस्ते झाले. या प्रसंगी संस्थेचे सचिव डॉ.महेश गोलेकर, महाविद्यालय विकास समितीचे अध्यक्ष विजयसिंह अण्णा गोलकेर, डॉ.संतोष लोंढे, डॉ.तानाजी राळेभात, खर्डा गावचे सरपंच संजय गोपाळघरे, डॉ.बिपीनचंद्र लाड, पत्रकार संतोष थोरात, दत्तराज पवार, किशोर दुशी, प्राचार्य डॉ. शिवानंद जाधव, प्रा.लक्ष्मण घोडके, प्रकाश गोलेकर आदिंची उपस्थिती होती.

उद्घाटन प्रसंगी बोलताना डॉ.वेदांत दिंडोरे यांनी रक्तदानामुळे कोणत्याही प्रकारचा अशक्तपणा येत नाही असे सांगून रक्तदान हे सर्व श्रेष्ठ दान असल्याचे स्पष्ट केले. डॉ.महेश गोलेकर यांनी आपण केलेल्या रक्तदानामुळे एखाद्याचे प्राण वाचू शकते. त्यामुळे रक्तदान हे जीवनदान असल्याचे स्पष्ट केले. या कार्यक्रमाचे सूत्रसंचालन प्रा.राजू म्हेत्रे यांनी तर आभार प्रदर्शन कार्यक्रमाधिकारी प्रा.शेख मोहसीन यांनी केले.

सदर रक्तदान शिबीरात १६ रक्तदात्यांनी रक्तदान केले. या शिबीरासाठी रक्तपेढी पथक जिल्हा शासकीय रुग्णालय, बीड यांनी उपलब्ध करुन दिले, तर डॉ.बिपीनचंद्र लाड यांनी हॉस्पीटलची जागा उपलब्ध करुन दिली. रक्तदान शिबीर यशस्वीरित्या पार पाडल्यामुळे संस्थेचे सचिव डॉ. महेश गोलेकर यांनी रा.से.यो. युनिटचे कौतुक केले.