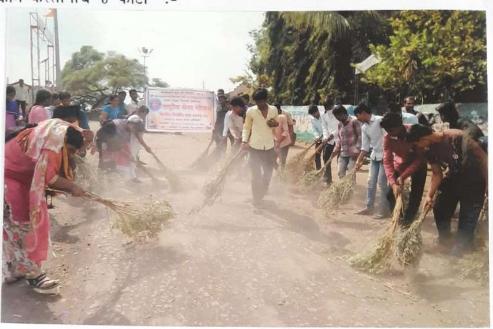

#### श्री संत गजानन महाविद्यालयाची पुरग्रस्तांसाठी मदत फेरी

श्री छत्रपती शिक्षण व आरोग्य प्रसारक मंडळाच्या श्री संत गजानन महाविद्यालय व श्री छत्रपती किनष्ट महाविद्यालयाच्या व तीने पुरग्रस्तांच्या मदतीसाठी खर्डा गावात मदत फेरीचे आयोजन करण्यात आले. या मदत फेरीमध्ये 'मी सांगली मी कोल्हापुर मद करण्याची भावना चांगली' अशा घोषणा देत विद्यार्थ्यांनी खर्डा गावातील ग्रामस्थांना मदतीचे आ वाहन केले. या मदत फेरीमध्ये प्राचार्य डॉ. मोहन गुळवे व शिक्षक-शिक्षकेत्तर कर्मचाऱ्यांनी सहभाग घेतला.

१७०००/- रू. या मदत फेरीमध्ये जमा झाले ही रक्कम मुख्यमंत्री सहायता निधीला सुपूर्द करण्यात येणार आहे. संस्थेचे स वि डॉ. महेश गोलेकर यांच्या प्रेरणेने हा कार्यक्रम घेण्यात आला.

#### खर्डा येथे पूरग्रस्तांसाठी मदतफेरी

लोकमत न्यूज नेटवर्क

खर्डी: खर्डी (ता. जामखेड) येथे श्री छत्रपती कनिष्ठ विद्यालय व श्री गजानन महाविद्यालयाच्या विद्यार्थ्यांनी पूरप्रस्तांसाठी गावात मदत फेरी काढून मदत गोळा केली.

विद्यार्थी, शिक्षकांनी हातात बॅनर घेऊन मदतीचे आवाहन केले. मदत पेटी तयार कहन खर्डा शहरातन

फिरवली. यावेळी सतरा हजार रूपये मदत जमा झाली. ही रक्कम मुख्यमंत्री मदत निधीमध्ये जमा करण्यात आली. यावेळी प्राचार्य लक्ष्मण घोडके, प्राचार्य डॉ. मोहन गुळवे, प्रा. डॉ. शिवानंद जाधव, प्रा. आदिनाथ खेडकर, धनंजय जवळेकर, प्रा. डॉ. भारत मेंगडे,राजू मेत्रे, प्रा. संजय होळवे, मोसिन शेख, प्रा. श्रीकांत तनपुरे, वैशाली कलकर्णी उपस्थित होते