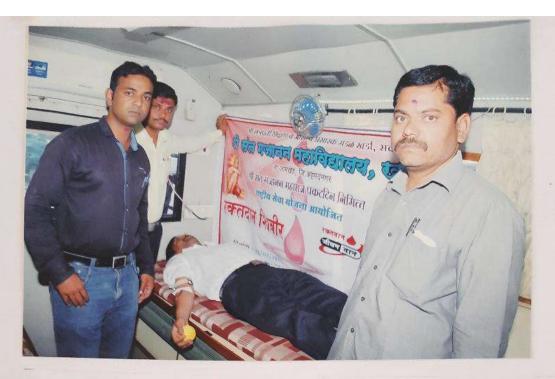

## श्री संत गनानन महाविद्यालय, खर्डा

राष्ट्रीय सेवा योजना विभाग सी-३६ रक्तदान शिबीर अहवाल २०१९-२०

दि.१४/०२/२०२० रोजी महाविद्यालयातील राष्ट्रीय सेवा योजना विभागाव्दारे श्री संत गजानन महाराज प्रकट दिनाचे औचित्य साधून पुलवामा येथे शहीद झालेल्या जवानांना श्रध्दांजली अपित करण्यासाठी डॉ.लाड हॉस्पीटल खर्डा या ठिकाणी रक्तदान शिबीराचे आयोजन करण्यात आले. या शिबीराचे उद्घाटन प्राथमिक आरोग्य केंद्र खर्डा चे वैद्यकीय अधिकारी डॉ.वेदांत दिंडोरे यांच्या हस्ते झाले. या प्रसंगी संस्थेचे सचिव डॉ.महेश गोलेकर, महाविद्यालय विकास समितीचे अध्यक्ष विजयसिंह अण्णा गोलकेर, डॉ.संतोष लोंढे, डॉ.तानाजी राळेभात, खर्डा गावचे सरपंच संजय गोपाळघरे, डॉ.बिपीनचंद्र लाड, पत्रकार संतोष थोरात, दत्तराज पवार, किशोर दुशी, प्राचार्य डॉ. शिवानंद जाधव, प्रा.लक्ष्मण घोडके, प्रकाश गोलेकर आदिंची उपस्थिती होती.

सदर रक्तदान शिबीरात १६ रक्तदात्यांनी रक्तदान केले. या शिबीरासाठी रक्तपेढी पथक जिल्हा शासकीय रुग्णालय, बीड यांनी उपलब्ध करुन दिले, तर डॉ.बिपीनचंद्र लाड यांनी हॉस्पीटलची जागा उपलब्ध करुन दिली. रक्तदान शिबीर यशस्वीरित्या पार पाडल्यामुळे संस्थेचे सचिव डॉ. महेश गोलेकर यांनी रा.से.यो. युनिटचे कौतुक केले.