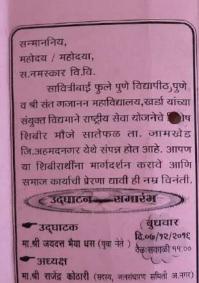

## श्री संत गजानन महाविद्यालयात बाबासाहेब जयकर व्याख्यानमाला संपन्न

खर्डा ,दि.८(प्रतिनिधी):- सावित्रीबाई फुले पुणे विद्यापीठाच्या बहिःशाल शिक्षण मंडळ व श्री. छत्रपती शिक्षण व आरोग्य प्रसारक मंडळाच्या श्री संत गजानन महाविद्यालयाच्या वतीने बाबासाहेब जयकर व्याख्यानमालेचे आयोजन करण्यात आले होते. या व्याख्यानमालेचे आयोजन करण्यात आले. या व्याश्यानमालेचे पहिले पृष्प श्रीमती स्वाती चौधरी यांनी गुंफले. या व्याख्यानमालेचे अध्यक्षस्थान प्राचार्य डॉ. मोहन गुळवे यांनी भूषविले. सावित्रीबाई फुलेच्या ऐतिहासीक कार्याचा आढावा त्यांनी आपल्या ओघवत्या वाणीत्न उपस्थित विद्यार्थ्यासमोर सादर केला. स्त्री शिक्षणाची आद्य प्रणेता म्हणून त्यांनी सावित्री बाई फुलेचा गौरव केला. स्त्री शिक्षणासाठी संघर्ष करून स्त्रीयांच्या आयुष्यात ज्ञानज्योत लावण्याचे कार्य

सावित्रीबाईनी केले. आज स्त्रिया उपभोगात असलेल्या स्वातंत्र्यासाठी सावित्रीबाईनी फुलेनी अहोरात्र कष्ट घेतले असे मनोगत त्यांनी उपस्थित विद्यार्थ्यासमोर केले. अध्यक्षीय समारोपात प्राचार्य डॉ. मोहन गुळवे यांनी या व्याख्यानमालेचे प्रयोजन स्पष्ट करत सावित्रीबाईचे विचार व कार्याची आजही समाजाला तितकीच गरज आहे. कारण स्त्री विमोचनाच्या चळवळीला गती देण्यासाठी सावित्रीबाई फुलेचे विचार व कार्य पारदर्शक ठरते असे प्रतीपादन केले. या कार्यक्रमासाठी छत्रपती कनिष्ठ महाविद्यालयाचे प्राचार्य लक्ष्मण घोडके यांची उपस्थिती होती, या उपक्रमांचे संस्थेचे सचिव डॉ. महेश गालेकर यांनी कौतूक केले.

कार्यक्रमाचे स्त्रसंचालन प्रा. श्रीकांत तनपुरे यांनी तर आभार प्रदर्श श्री. माऊली लोहकरे यांनी केले.

२५० महला बचल shiri Gajanan Mahavidyalaya,Kharda Shiri Gajanan Mahavidyalaya,Kharda TailJamkhed,Dist.Ahemednagar