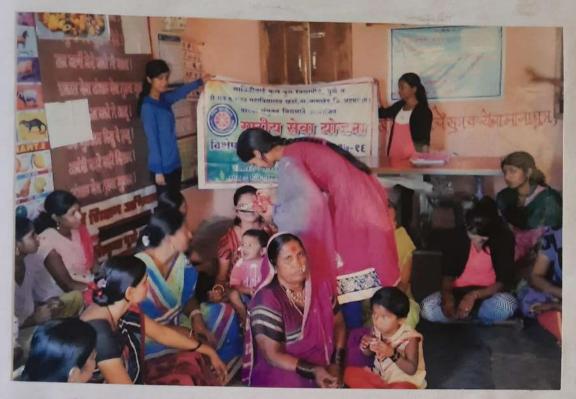

## श्री संत गनानन महाविद्यालय, खर्डा

राष्ट्रीय सेवा योजना विभाग सी-३६ रक्तदान शिबीर अहवाल २०१९-२०

दि.१४/०२/२०२० रोजी महाविद्यालयातील राष्ट्रीय सेवा योजना विभागाव्दारे श्री संत गजानन महाराज प्रकट दिनाचे औचित्य साधून पुलवामा येथे शहीद झालेल्या जवानांना श्रध्दांजली अपित करण्यासाठी डॉ.लाड हॉस्पीटल खर्डा या ठिकाणी रक्तदान शिबीराचे आयोजन करण्यात आले. या शिबीराचे उद्घाटन प्राथमिक आरोग्य केंद्र खर्डा चे वैद्यकीय अधिकारी डॉ.वेदांत दिंडोरे यांच्या हस्ते झाले. या प्रसंगी संस्थेचे सचिव डॉ.महेश गोलेकर, महाविद्यालय विकास समितीचे अध्यक्ष विजयसिंह अण्णा गोलकेर, डॉ.संतोष लोंढे, डॉ.तानाजी राळेभात, खर्डा गावचे सरपंच संजय गोपाळघरे, डॉ.बिपीनचंद्र लाड, पत्रकार संतोष थोरात, दत्तराज पवार, किशोर दुशी, प्राचार्य डॉ. शिवानंद जाधव, प्रा.लक्ष्मण घोडके, प्रकाश गोलेकर आदिंची उपस्थिती होती.

उद्घाटन प्रसंगी बोलताना डॉ.वेदांत दिंडोरे यांनी रक्तदानामुळे कोणत्याही प्रकारचा अशक्तपणा येत नाही असे सांगून रक्तदान हे सर्व श्रेष्ठ दान असल्याचे स्पष्ट केले. डॉ.महेश गोलेकर यांनी आपण केलेल्या रक्तदानामुळे एखाद्याचे प्राण वाचू शकते. त्यामुळे रक्तदान हे जीवनदान असल्याचे स्पष्ट केले. या कार्यक्रमाचे सूत्रसंचालन प्रा.राजू म्हेत्रे यांनी तर आभार प्रदर्शन कार्यक्रमाधिकारी प्रा.शेख मोहसीन यांनी केले.

सदर रक्तदान शिबीरात १६ रक्तदात्यांनी रक्तदान केले. या शिबीरासाठी रक्तपेढी पथक जिल्हा शासकीय रुग्णालय, बीड यांनी उपलब्ध करुन दिले, तर डॉ.बिपीनचंद्र लाड यांनी हॉस्पीटलची जागा उपलब्ध करुन दिली. रक्तदान शिबीर यशस्वीरित्या पार पाडल्यामुळे संस्थेचे सचिव डॉ. महेश गोलेकर यांनी रा.से.यो. युनिटचे कौतुक केले.