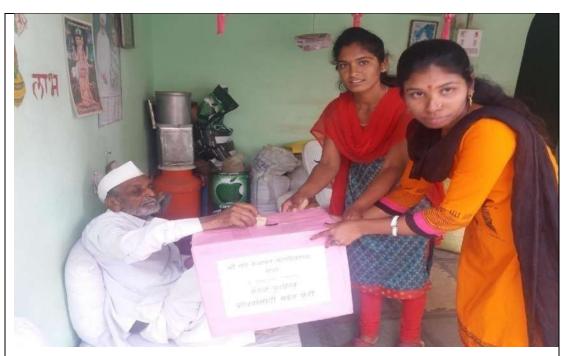

#### श्री संत गजानन महाविद्यालयाची पुरग्रस्तांसाठी मदत फेरी

श्री छत्रपती शिक्षण व आरोग्य प्रसारक मंडळाच्या श्री संत गजानन महाविद्यालय व श्री छत्रपती किनष्ट महाविद्यालयाच्या व तीने पुरग्रस्तांच्या मदतीसाठी खर्डा गावात मदत फेरीचे आयोजन करण्यात आले. या मदत फेरीमध्ये 'मी सांगली मी कोल्हापुर मद करण्याची भावना चांगली' अशा घोषणा देत विद्यार्थ्यांनी खर्डा गावातील ग्रामस्थांना मदतीचे आ वाहन केले. या मदत फेरीमध्ये प्राचार्य डॉ. मोहन गुळवे व शिक्षक-शिक्षकेत्तर कर्मचाऱ्यांनी सहभाग घेतला.

१७०००/- रू. या मदत फेरीमध्ये जमा झाले ही रक्कम मुख्यमंत्री सहायता निधीला सुपूर्द करण्यात येणार आहे. संस्थेचे स वि डॉ. महेश गोलेकर यांच्या प्रेरणेने हा कार्यक्रम घेण्यात आला.

विद्यार्थी, शिक्षकांनी हातात बॅनर घेऊन मदतीचे आवाहन केले. मदत पेटी तयार कहन खर्डा शहरातन

फिरवली. यावेळी सतरा हजार रूपये मदत जमा झाली. ही रक्कम मुख्यमंत्री मदत निधीमध्ये जमा करण्यात आली. यावेळी प्राचार्य लक्ष्मण घोडके, प्राचार्य डॉ. मोहन गुळवे, प्रा. डॉ. शिवानंद जाधव, प्रा. आदिनाथ खेडकर, धनंजय जवळेकर, प्रा. डॉ. भारत मेंगडे,राजू मेत्रे, प्रा. संजय होळवे, मोसिन शेख, प्रा. श्रीकांत तनपुरे, वैशाली कलकर्णी उपस्थित होते