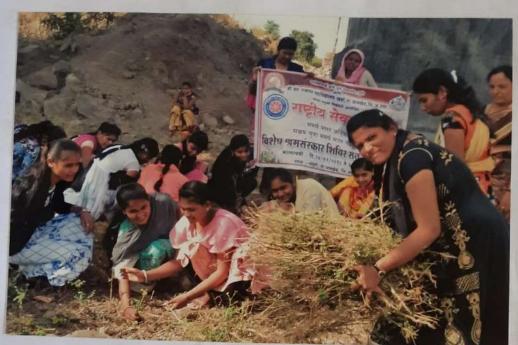

ामस्थांची उपस्थिती होती. या कार्यक्रमात शिविराचे अहवालवाचन कार्यक्रम अधिकारी प्रा. शेख मोहसीन यांनी केले, सुत्रसंचालन प्रा. शिवानंद जाधव यांनी तर आभार प्रा. राजू म्हेत्रे यांनी मानले.

सायंकाळी ०५:०० वाजता सर्व शिबीरार्थी स्वयंसेवकांना गोड भोजन देऊन मोहरी ग्रामस्थांनी निरोप दिला.

कार्यक्रमादिकादी राष्ट्रीय सेवा योजना श्री संत गजानन महाविद्यालय, खर्डा Stran Mahavio

प्राचार्य श्री संत गजानन महाविद्यालय खर्डा,ता:जामखेड,जि.अ.नगर

Shri Chhatrapati Shikshan Arogya Prasarak Mandal's Shri Sant Gajanan Mahavidyalaya,Kharda Tal.Jamkhed,Dist.Ahemednagar

#### विशेष शिबीर काम करतानांचे चार फोटो :-

Frog. Officer Principal Shri Sant Gajanan Mahavidyalaya(N.S.S.)



मीहरी येथे वनराई बंधारा बांधनाना रा. से. यो स्वयंसीवक व कार्यकृम् आधिकारी



Principal Shri Sant Gajanan Mahavidyalaya(N.S.S.)

1017-18



Field URZ-RELECT RECEDENT PRINCIPAL Principal Shri Sant Gajanan Mahavidyalaya (N.S.S.)



जि. प. प्रा. शाका मीटरी येथील प्रांग्णात् व्यारीपनासाठी खडेंडे खलताना रासे.यो. स्वयंसीवक

# त्वाक

सकाळ © TODAY

S बुधवार, २ जानेवारी २०१९

# शाश्वत ग्रामविकास युवकांच्या जडणघडणीवर अवलंबून : पवार

खर्डा, ता. १ : शास्वत प्रामविकास युवकांच्या जडणघडणीवर अवलंबून आहे, असे मत पोलिस निरीक्षक पवार यांनी केले.

येथील श्री छत्रपती कनिष्ठ महाविद्यालय व श्री संत गजानन महाविद्यालयाच्या वर्ताने मोहरी येथे राष्ट्रीय सेवा योजनेच्या विशेष श्रमसंस्कार समारोपप्रसंगी वरील उद्गार काढले.

पवार म्हणाले, ''बलशाली राष्ट्राचा पाया उभारणीसाठी शाश्वत ग्रामविकास होणे गरजेचे आहे. युवकांची शारीरिक, मानसिक जडणघडण चांगली असली पाहिजे, हे संस्कार राष्ट्रीय सेवा योजनेच्या माध्यमातूनच होऊ शकतात."

माजी पंचायत समिती सदस्य विजय गोलंकर या