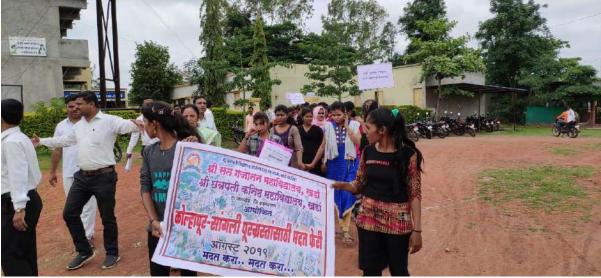

#### श्री संत गजानन महाविद्यालयाची पुरग्रस्तांसाठी मदत फेरी

श्री छत्रपती शिक्षण व आरोग्य प्रसारक मंडळाच्या श्री संत गजानन महाविद्यालय व श्री छत्रपती किनष्ट महाविद्यालयाच्या व तीने पुरग्रस्तांच्या मदतीसाठी खर्डा गावात मदत फेरीचे आयोजन करण्यात आले. या मदत फेरीमध्ये 'मी सांगली मी कोल्हापुर मद करण्याची भावना चांगली' अशा घोषणा देत विद्यार्थ्यांनी खर्डा गावातील ग्रामस्थांना मदतीचे आ वाहन केले. या मदत फेरीमध्ये प्राचार्य डॉ. मोहन गुळवे व शिक्षक-शिक्षकेत्तर कर्मचाऱ्यांनी सहभाग घेतला.

१७०००/- रू. या मदत फेरीमध्ये जमा झाले ही रक्कम मुख्यमंत्री सहायता निधीला सुपूर्द करण्यात येणार आहे. संस्थेचे स वि डॉ. महेश गोलेकर यांच्या प्रेरणेने हा कार्यक्रम घेण्यात आला.

विद्यार्थी, शिक्षकांनी हातात बॅनर घेऊन मदतीचे आवाहन केले. मदत पेटी तयार कहन खर्डा शहरातन

फिरवली. यावेळी सतरा हजार रूपये मदत जमा झाली. ही रक्कम मुख्यमंत्री मदत निधीमध्ये जमा करण्यात आली. यावेळी प्राचार्य लक्ष्मण घोडके, प्राचार्य डॉ. मोहन गुळवे, प्रा. डॉ. शिवानंद जाधव, प्रा. आदिनाथ खेडकर, धनंजय जवळेकर, प्रा. डॉ. भारत मेंगडे,राजू मेत्रे, प्रा. संजय होळवे, मोसिन शेख, प्रा. श्रीकांत तनपुरे, वैशाली कलकर्णी उपस्थित होते