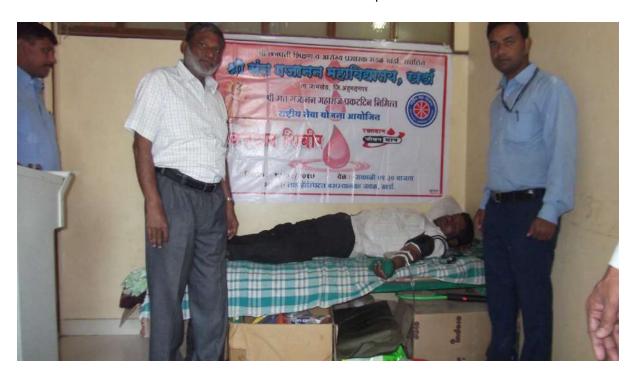

## श्री संत गनानन महाविद्यालय, खर्डा

राष्ट्रीय सेवा योजना विभाग सी-३६ रक्तदान शिबीर अहवाल २०१९-२०

दि.१४/०२/२०२० रोजी महाविद्यालयातील राष्ट्रीय सेवा योजना विभागाव्दारे श्री संत गजानन महाराज प्रकट दिनाचे औचित्य साधून पुलवामा येथे शहीद झालेल्या जवानांना श्रध्दांजली अपित करण्यासाठी डॉ.लाड हॉस्पीटल खर्डा या ठिकाणी रक्तदान शिबीराचे आयोजन करण्यात आले. या शिबीराचे उद्घाटन प्राथमिक आरोग्य केंद्र खर्डा चे वैद्यकीय अधिकारी डॉ.वेदांत दिंडोरे यांच्या हस्ते झाले. या प्रसंगी संस्थेचे सचिव डॉ.महेश गोलेकर, महाविद्यालय विकास समितीचे अध्यक्ष विजयसिंह अण्णा गोलकेर, डॉ.संतोष लोंढे, डॉ.तानाजी राळेभात, खर्डा गावचे सरपंच संजय गोपाळघरे, डॉ.बिपीनचंद्र लाड, पत्रकार संतोष थोरात, दत्तराज पवार, किशोर दुशी, प्राचार्य डॉ. शिवानंद जाधव, प्रा.लक्ष्मण घोडके, प्रकाश गोलेकर आदिंची उपस्थिती होती.

उद्घाटन प्रसंगी बोलताना डॉ.वेदांत दिंडोरे यांनी रक्तदानामुळे कोणत्याही प्रकारचा अशक्तपणा येत नाही असे सांगून रक्तदान हे सर्व श्रेष्ठ दान असल्याचे स्पष्ट केले. डॉ.महेश गोलेकर यांनी आपण केलेल्या रक्तदानामुळे एखाद्याचे प्राण वाचू शकते. त्यामुळे रक्तदान हे जीवनदान असल्याचे स्पष्ट केले. या कार्यक्रमाचे सूत्रसंचालन प्रा.राजू म्हेत्रे यांनी तर आभार प्रदर्शन कार्यक्रमाधिकारी प्रा.शेख मोहसीन यांनी केले.

सदर रक्तदान शिबीरात १६ रक्तदात्यांनी रक्तदान केले. या शिबीरासाठी रक्तपेढी पथक जिल्हा शासकीय रुग्णालय, बीड यांनी उपलब्ध करुन दिले, तर डॉ.बिपीनचंद्र लाड यांनी हॉस्पीटलची जागा उपलब्ध करुन दिली. रक्तदान शिबीर यशस्वीरित्या पार पाडल्यामुळे संस्थेचे सचिव डॉ. महेश गोलेकर यांनी रा.से.यो. युनिटचे कौतुक केले.