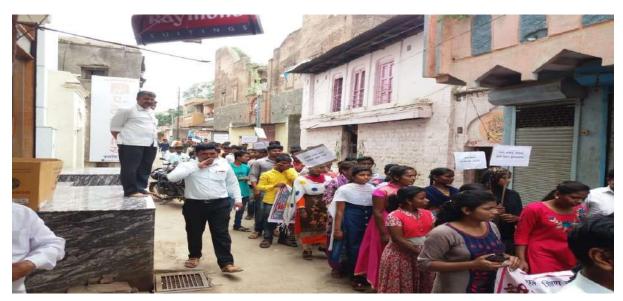

#### श्री संत गजानन महाविद्यालयाची पुरग्रस्तांसाठी मदत फेरी

श्री छत्रपती शिक्षण व आरोग्य प्रसारक मंडळाच्या श्री संत गजानन महाविद्यालय व श्री छत्रपती किनष्ट महाविद्यालयाच्या व तीने पुरग्रस्तांच्या मदतीसाठी खर्डा गावात मदत फेरीचे आयोजन करण्यात आले. या मदत फेरीमध्ये 'मी सांगली मी कोल्हापुर मद करण्याची भावना चांगली' अशा घोषणा देत विद्यार्थ्यांनी खर्डा गावातील ग्रामस्थांना मदतीचे आ वाहन केले. या मदत फेरीमध्ये प्राचार्य डॉ. मोहन गुळवे व शिक्षक-शिक्षकेत्तर कर्मचाऱ्यांनी सहभाग घेतला.

१७०००/- रू. या मदत फेरीमध्ये जमा झाले ही रक्कम मुख्यमंत्री सहायता निधीला सुपूर्द करण्यात येणार आहे. संस्थेचे स वि डॉ. महेश गोलेकर यांच्या प्रेरणेने हा कार्यक्रम घेण्यात आला.

विद्यार्थी, शिक्षकांनी हातात बॅनर घेऊन मदतीचे आवाहन केले. मदत पेटी तयार कहन खर्डा शहरातन

फिरवली. यावेळी सतरा हजार रूपये मदत जमा झाली. ही रक्कम मुख्यमंत्री मदत निधीमध्ये जमा करण्यात आली. यावेळी प्राचार्य लक्ष्मण घोडके, प्राचार्य डॉ. मोहन गुळवे, प्रा. डॉ. शिवानंद जाधव, प्रा. आदिनाथ खेडकर, धनंजय जवळेकर, प्रा. डॉ. भारत मेंगडे,राजू मेत्रे, प्रा. संजय होळवे, मोसिन शेख, प्रा. श्रीकांत तनपुरे, वैशाली कलकर्णी उपस्थित होते