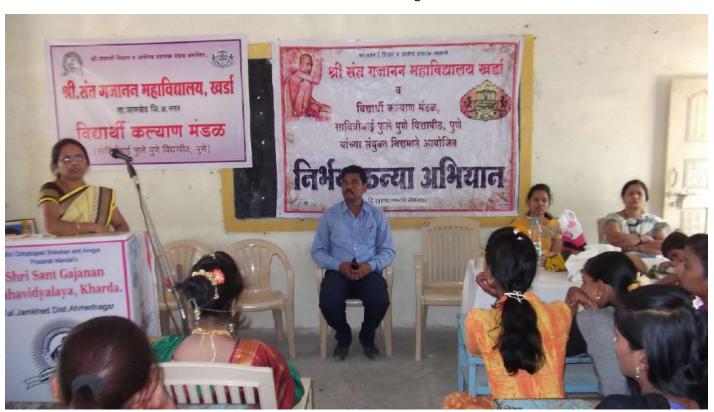

यांनी केले. सुत्रसंचलन श्री सुनिल गोलेकर तर आभारप्रदर्शन महाविद्यालयाचे प्राचार्य मोहन गुळवे यांनी केले. या प्रसंगी परीसरातील महाविद्यालयातील व गावातील विद्यार्थ्यांनींची लक्षणीय उपस्थिती होती. सदर अभियान तीन सन्ना मध्ये होतुन यात पो. नि.श्री मातोंडकर यांचे पहिल्या सभात तर सौ. सिवता गोलेकर यांचे दुस-या समात व प्रा.सौ.निलम उगले यांचे तिस-या समान व्याख्यात पार पडले. डॉ महेश गोलेकर यांच्या अध्यक्षतेखाली अभियानाचा समारोप करण्यात आला.

Shri Chhatrapati Shikshan Arogya Prasarak Mandal's
Shri Sant Gajanan Mahavidyalaya,Kharda
Tal.Jamkhed,Dist.Ahemednagar



Police constable Giving information about PRATISAD App to Girls Students



Shri Chhatrapati Shikshan and Arogya Prasarak Mandal's Shri Sant Gajanan Mahavidyalaya,Kharda Tal.Jamkhed,Dist.Ahemednagar



Mrs. Savitatai Golekar Guiding to Girls



Mrs. Dr. Birangal Guiding to Girls

Shri Chhatrapati Shikshan and Arogy Prasarak Mandal's Shri Sant Gajanan Mahavidyalaya,Kharda Tal.Jamkhed,Dist.Ahemednagar



Principal Dr. M.N. Gulve Guiding to Girls



Shri Chhatrapati Shikshan and Arogya Prasarak Mandal's Shri Sant Gajanan Mahavidyalaya,Kharda Tal.Jamkhed,Dist.Ahemednagar

#### **NSS Report of Special Camp 2015-16**

## सावित्रीबाई फुले पुणे विद्यापीठ

(पूर्वीचे पुणे विद्यापीठ)



गणेशखिंड, पुणे - ४११ ००७

कार्यालय क. : ०२०-२५६९७

020-24608843 : 020-24689388

फॅक्स क्र. : 0२0-२५६९७३४१ मोबाईल : ९८५००१४४६६

दि. ०२/१२/२०१५

डॉ. संजयकुमार दळवी एम्.एस्सी.,पीएच् डी.

प्र. कार्यक्रम समन्वयक

संदर्भ : रासेयो/६८५/२०१५

प्रति

मा. प्राचार्य /कार्यक्रम अधिकारी

श्री. छत्रपती शिक्षण व आरोग्य प्रसारक मंडळ खर्डी संचलित, श्री संत गजानन महाविद्यालय