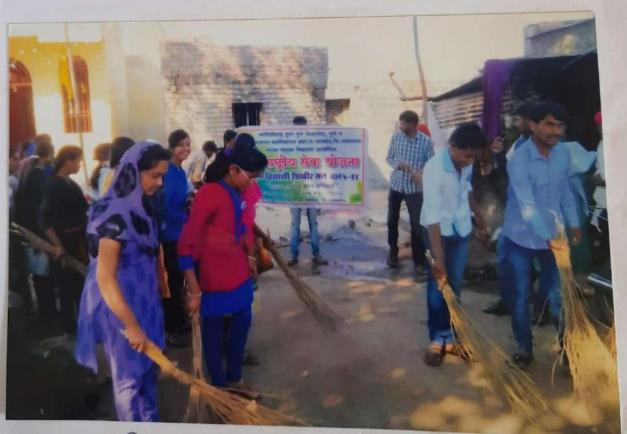

#### श्री संत गजानन महाविद्यालयाची पुरग्रस्तांसाठी मदत फेरी

श्री छत्रपती शिक्षण व आरोग्य प्रसारक मंडळाच्या श्री संत गजानन महाविद्यालय व श्री छत्रपती किनष्ट महाविद्यालयाच्या व तीने पुरग्रस्तांच्या मदतीसाठी खर्डा गावात मदत फेरीचे आयोजन करण्यात आले. या मदत फेरीमध्ये 'मी सांगली मी कोल्हापुर मद करण्याची भावना चांगली' अशा घोषणा देत विद्यार्थ्यांनी खर्डा गावातील ग्रामस्थांना मदतीचे आ वाहन केले. या मदत फेरीमध्ये प्राचार्य डॉ. मोहन गुळवे व शिक्षक-शिक्षकेत्तर कर्मचाऱ्यांनी सहभाग घेतला.

१७०००/- रू. या मदत फेरीमध्ये जमा झाले ही रक्कम मुख्यमंत्री सहायता निधीला सुपूर्द करण्यात येणार आहे. संस्थेचे स वि डॉ. महेश गोलेकर यांच्या प्रेरणेने हा कार्यक्रम घेण्यात आला.