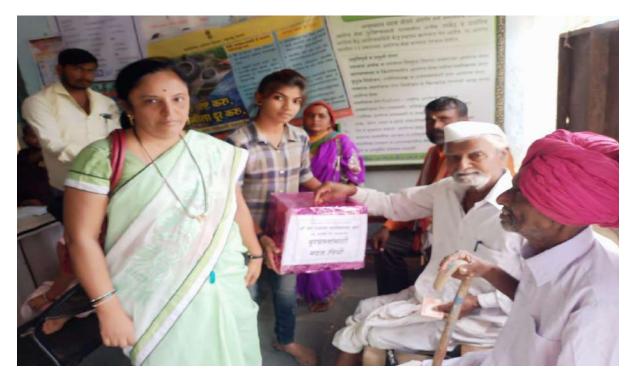

#### श्री संत गजानन महाविद्यालयाची पुरग्रस्तांसाठी मदत फेरी

श्री छत्रपती शिक्षण व आरोग्य प्रसारक मंडळाच्या श्री संत गजानन महाविद्यालय व श्री छत्रपती किनष्ट महाविद्यालयाच्या व तीने पुरग्रस्तांच्या मदतीसाठी खर्डा गावात मदत फेरीचे आयोजन करण्यात आले. या मदत फेरीमध्ये 'मी सांगली मी कोल्हापुर मद करण्याची भावना चांगली' अशा घोषणा देत विद्यार्थ्यांनी खर्डा गावातील ग्रामस्थांना मदतीचे आ वाहन केले. या मदत फेरीमध्ये प्राचार्य डॉ. मोहन गुळवे व शिक्षक-शिक्षकेत्तर कर्मचाऱ्यांनी सहभाग घेतला.

१७०००/- रू. या मदत फेरीमध्ये जमा झाले ही रक्कम मुख्यमंत्री सहायता निधीला सुपूर्द करण्यात येणार आहे. संस्थेचे स वि डॉ. महेश गोलेकर यांच्या प्रेरणेने हा कार्यक्रम घेण्यात आला.

विद्यार्थी, शिक्षकांनी हातात बॅनर घेऊन मदतीचे आवाहन केले. मदत पेटी तयार कहन खर्डा शहरातन

फिरवली. यावेळी सतरा हजार रूपये मदत जमा झाली. ही रक्कम मुख्यमंत्री मदत निधीमध्ये जमा करण्यात आली. यावेळी प्राचार्य लक्ष्मण घोडके, प्राचार्य डॉ. मोहन गुळवे, प्रा. डॉ. शिवानंद जाधव, प्रा. आदिनाथ खेडकर, धनंजय जवळेकर, प्रा. डॉ. भारत मेंगडे,राजू मेत्रे, प्रा. संजय होळवे, मोसिन शेख, प्रा. श्रीकांत तनपुरे, वैशाली कलकर्णी उपस्थित होते