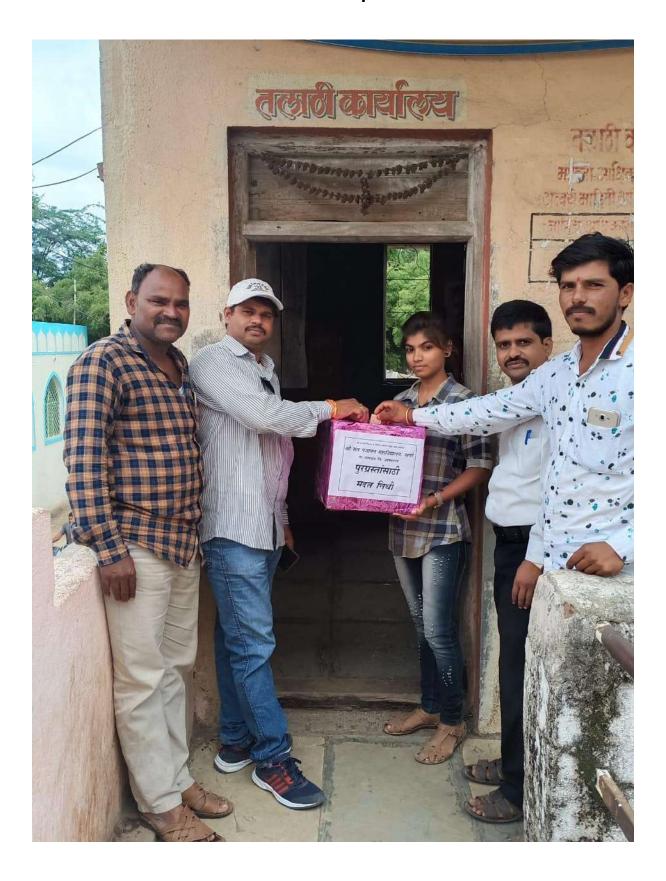

#### श्री संत गजानन महाविद्यालयाची पुरग्रस्तांसाठी मदत फेरी

श्री छत्रपती शिक्षण व आरोग्य प्रसारक मंडळाच्या श्री संत गजानन महाविद्यालय व श्री छत्रपती किनष्ट महाविद्यालयाच्या व तीने पुरग्रस्तांच्या मदतीसाठी खर्डा गावात मदत फेरीचे आयोजन करण्यात आले. या मदत फेरीमध्ये 'मी सांगली मी कोल्हापुर मद करण्याची भावना चांगली' अशा घोषणा देत विद्यार्थ्यांनी खर्डा गावातील ग्रामस्थांना मदतीचे आ वाहन केले. या मदत फेरीमध्ये प्राचार्य डॉ. मोहन गुळवे व शिक्षक-शिक्षकेत्तर कर्मचाऱ्यांनी सहभाग घेतला.

१७०००/- रू. या मदत फेरीमध्ये जमा झाले ही रक्कम मुख्यमंत्री सहायता निधीला सुपूर्द करण्यात येणार आहे. संस्थेचे स वि डॉ. महेश गोलेकर यांच्या प्रेरणेने हा कार्यक्रम घेण्यात आला.