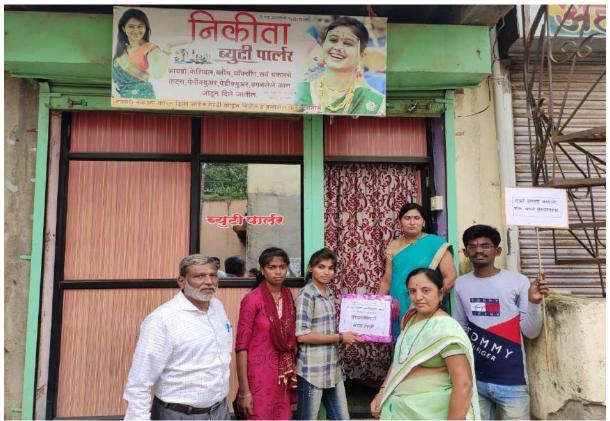

#### श्री संत गजानन महाविद्यालयाची पुरग्रस्तांसाठी मदत फेरी

श्री छत्रपती शिक्षण व आरोग्य प्रसारक मंडळाच्या श्री संत गजानन महाविद्यालय व श्री छत्रपती किनष्ट महाविद्यालयाच्या व तीने पुरग्रस्तांच्या मदतीसाठी खर्डा गावात मदत फेरीचे आयोजन करण्यात आले. या मदत फेरीमध्ये 'मी सांगली मी कोल्हापुर मद करण्याची भावना चांगली' अशा घोषणा देत विद्यार्थ्यांनी खर्डा गावातील ग्रामस्थांना मदतीचे आ वाहन केले. या मदत फेरीमध्ये प्राचार्य डॉ. मोहन गुळवे व शिक्षक-शिक्षकेत्तर कर्मचाऱ्यांनी सहभाग घेतला.

१७०००/- रू. या मदत फेरीमध्ये जमा झाले ही रक्कम मुख्यमंत्री सहायता निधीला सुपूर्द करण्यात येणार आहे. संस्थेचे स वि डॉ. महेश गोलेकर यांच्या प्रेरणेने हा कार्यक्रम घेण्यात आला.

विद्यार्थी, शिक्षकांनी हातात बॅनर घेऊन मदतीचे आवाहन केले. मदत पेटी तयार कहन खर्डा शहरातन

फिरवली. यावेळी सतरा हजार रूपये मदत जमा झाली. ही रक्कम मुख्यमंत्री मदत निधीमध्ये जमा करण्यात आली. यावेळी प्राचार्य लक्ष्मण घोडके, प्राचार्य डॉ. मोहन गुळवे, प्रा. डॉ. शिवानंद जाधव, प्रा. आदिनाथ खेडकर, धनंजय जवळेकर, प्रा. डॉ. भारत मेंगडे,राजू मेत्रे, प्रा. संजय होळवे, मोसिन शेख, प्रा. श्रीकांत तनपुरे, वैशाली कलकर्णी उपस्थित होते