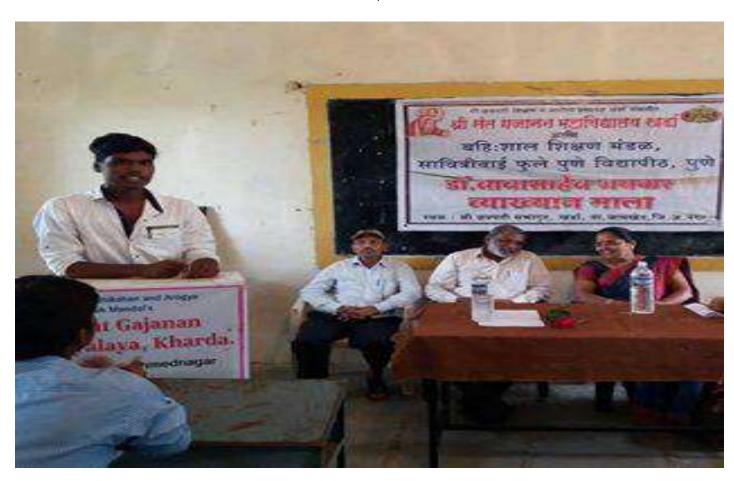

## श्री संत गजानन महाविद्यालयात बाबासाहेब जयकर व्याख्यानमाला संपन्न

खर्डा ,दि.८(प्रतिनिधी):- सावित्रीबाई फुले पुणे विद्यापीठाच्या बहिःशाल शिक्षण मंडळ व श्री. छत्रपती शिक्षण व आरोग्य प्रसारक मंडळाच्या श्री संत गजानन महाविद्यालयाच्या वतीने बाबासाहेब जयकर व्याख्यानमालेचे आयोजन करण्यात आले होते. या व्याख्यानमालेचे आयोजन करण्यात आले. या व्याश्यानमालेचे पहिले पृष्प श्रीमती स्वाती चौधरी यांनी गुंफले. या व्याख्यानमालेचे अध्यक्षस्थान प्राचार्य डॉ. मोहन गुळवे यांनी भूषविले. सावित्रीबाई फुलेच्या ऐतिहासीक कार्याचा आढावा त्यांनी आपल्या ओघवत्या वाणीत्न उपस्थित विद्यार्थ्यासमोर सादर केला. स्त्री शिक्षणाची आद्य प्रणेता म्हणून त्यांनी सावित्री बाई फुलेचा गौरव केला. स्त्री शिक्षणासाठी संघर्ष करून स्त्रीयांच्या आयुष्यात ज्ञानज्योत लावण्याचे कार्य

सावित्रीबाईनी केले. आज स्त्रिया उपभोगात असलेल्या स्वातंत्र्यासाठी सावित्रीबाईनी फुलेनी अहोरात्र कष्ट घेतले असे मनोगत त्यांनी उपस्थित विद्यार्थ्यासमोर केले. अध्यक्षीय समारोपात प्राचार्य डॉ. मोहन गुळवे यांनी या व्याख्यानमालेचे प्रयोजन स्पष्ट करत सावित्रीबाईचे विचार व कार्याची आजही समाजाला तितकीच गरज आहे. कारण स्त्री विमोचनाच्या चळवळीला गती देण्यासाठी सावित्रीबाई फुलेचे विचार व कार्य पारदर्शक ठरते असे प्रतीपादन केले. या कार्यक्रमासाठी छत्रपती कनिष्ठ महाविद्यालयाचे प्राचार्य लक्ष्मण घोडके यांची उपस्थिती होती, या उपक्रमांचे संस्थेचे सचिव डॉ. महेश गालेकर यांनी कौतूक केले.

कार्यक्रमाचे स्त्रसंचालन प्रा. श्रीकांत तनपुरे यांनी तर आभार प्रदर्श श्री. माऊली लोहकरे यांनी केले.

२५० महला बचल shiri Gajanan Mahavidyalaya,Kharda Shiri Gajanan Mahavidyalaya,Kharda TailJamkhed,Dist.Ahemednagar