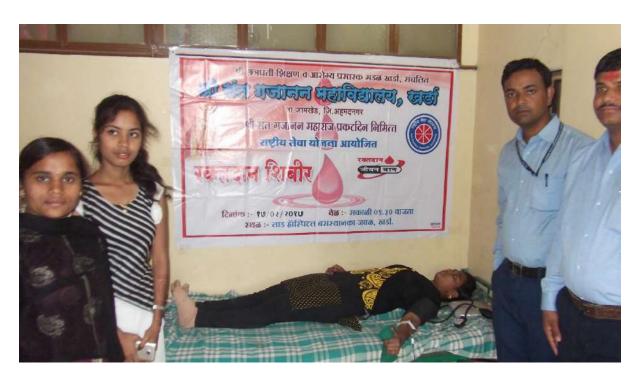

## श्री संत गनानन महाविद्यालय, खर्डा

राष्ट्रीय सेवा योजना विभाग सी-३६ रक्तदान शिबीर अहवाल २०१९-२०

दि.१४/०२/२०२० रोजी महाविद्यालयातील राष्ट्रीय सेवा योजना विभागाव्दारे श्री संत गजानन महाराज प्रकट दिनाचे औचित्य साधून पुलवामा येथे शहीद झालेल्या जवानांना श्रध्दांजली अपित करण्यासाठी डॉ.लाड हॉस्पीटल खर्डा या ठिकाणी रक्तदान शिबीराचे आयोजन करण्यात आले. या शिबीराचे उद्घाटन प्राथमिक आरोग्य केंद्र खर्डा चे वैद्यकीय अधिकारी डॉ.वेदांत दिंडोरे यांच्या हस्ते झाले. या प्रसंगी संस्थेचे सचिव डॉ.महेश गोलेकर, महाविद्यालय विकास समितीचे अध्यक्ष विजयसिंह अण्णा गोलकेर, डॉ.संतोष लोंढे, डॉ.तानाजी राळेभात, खर्डा गावचे सरपंच संजय गोपाळघरे, डॉ.बिपीनचंद्र लाड, पत्रकार संतोष थोरात, दत्तराज पवार, किशोर दुशी, प्राचार्य डॉ. शिवानंद जाधव, प्रा.लक्ष्मण घोडके, प्रकाश गोलेकर आदिंची उपस्थिती होती.

उद्घाटन प्रसंगी बोलताना डॉ.वेदांत दिंडोरे यांनी रक्तदानामुळे कोणत्याही प्रकारचा अशक्तपणा येत नाही असे सांगून रक्तदान हे सर्व श्रेष्ठ दान असल्याचे स्पष्ट केले. डॉ.महेश गोलेकर यांनी आपण केलेल्या रक्तदानामुळे एखाद्याचे प्राण वाचू शकते. त्यामुळे रक्तदान हे जीवनदान असल्याचे स्पष्ट केले. या कार्यक्रमाचे सूत्रसंचालन प्रा.राजू म्हेत्रे यांनी तर आभार प्रदर्शन कार्यक्रमाधिकारी प्रा.शेख मोहसीन यांनी केले.

सदर रक्तदान शिबीरात १६ रक्तदात्यांनी रक्तदान केले. या शिबीरासाठी रक्तपेढी पथक जिल्हा शासकीय रुग्णालय, बीड यांनी उपलब्ध करुन दिले, तर डॉ.बिपीनचंद्र लाड यांनी हॉस्पीटलची जागा उपलब्ध करुन दिली. रक्तदान शिबीर यशस्वीरित्या पार पाडल्यामुळे संस्थेचे सचिव डॉ. महेश गोलेकर यांनी रा.से.यो. युनिटचे कौतुक केले.