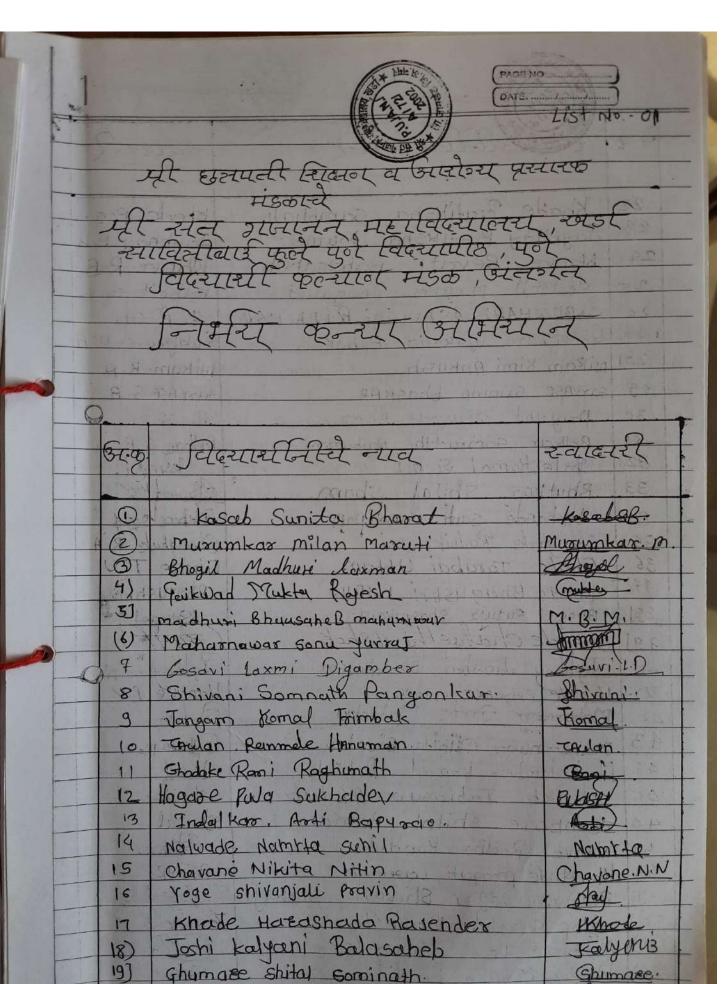

्राचार्यांनी विद्यापीठाचे आभार मानले.

कार्यक्रमाधिकारी

विद्यार्थी कल्याण मंडळ

श्री संव प्रधानन नहाविद्यालय, खर्डी

47.

चातार्थ

श्री संत गजानम महाविद्यालय खर्डा, ता.जामखेड (अ.नगर)

प्राचार्य

श्री संत गजानन महाविद्यालय खर्डा,ता.जामखेड जि.अ.नगर

Shri Chhatrapati Shikshan Arogya Prasarak Mandal's

Arogya Prasarak Mandars Shri Sant Gajanan Mahavidyalaya,Kharda Tal,Jamkhed,Dist.Ahemednagar



्विभिया कल्या अभियान प्रसंभी प्राचारी डॉ. एम.एम. गुनने गुनने, र्यो अविता भी लेकर आदी.

Shri Chhatrapati Shikshan Arogya Prasarak Mandal's
Shri Sant Gajanan Mahavidyalaya,Kharda
Tal.Jamkhed,Dist.Ahemednagar

श्री संत गजानन महाविद्यालय खर्डा,ता.जामखेड जि.अ.नगर



निस्य कन्या अभियान प्रशंकी क्वागत करतानी स्ती खंदा



डिम या कि शान प्रदेशी मार्टिक करताना कर्माना मानुक

प्राचाय श्री संत गजानन महाविद्यालय



| PAGE NO.                                                       |                 |
|----------------------------------------------------------------|-----------------|
| DATE                                                           | und aum dum     |
|                                                                |                 |
| or. o. Controllection of the                                   | र-वाक्-ररा      |
|                                                                |                 |
| 22 Khade Pratiksha Sambhaji                                    | khade pe        |
| - Julyphay Pratiksha Kumar                                     | Jaybhay. P      |
| 29 Warve Revati Babasaheb                                      | Prove R.d       |
| 25 Hodshil mayuri Bhaguset