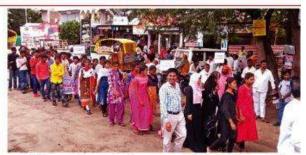

#### श्री संत गजानन महाविद्यालयाची पुरग्रस्तांसाठी मदत फेरी

श्री छत्रपती शिक्षण व आरोग्य प्रसारक मंडळाच्या श्री संत गजानन महाविद्यालय व श्री छत्रपती किनष्ट महाविद्यालयाच्या व तीने पुरग्रस्तांच्या मदतीसाठी खर्डा गावात मदत फेरीचे आयोजन करण्यात आले. या मदत फेरीमध्ये 'मी सांगली मी कोल्हापुर मद करण्याची भावना चांगली' अशा घोषणा देत विद्यार्थ्यांनी खर्डा गावातील ग्रामस्थांना मदतीचे आ वाहन केले. या मदत फेरीमध्ये प्राचार्य डॉ. मोहन गुळवे व शिक्षक-शिक्षकेत्तर कर्मचाऱ्यांनी सहभाग घेतला.

१७०००/- रू. या मदत फेरीमध्ये जमा झाले ही रक्कम मुख्यमंत्री सहायता निधीला सुपूर्द करण्यात येणार आहे. संस्थेचे स वि डॉ. महेश गोलेकर यांच्या प्रेरणेने हा कार्यक्रम घेण्यात आला.