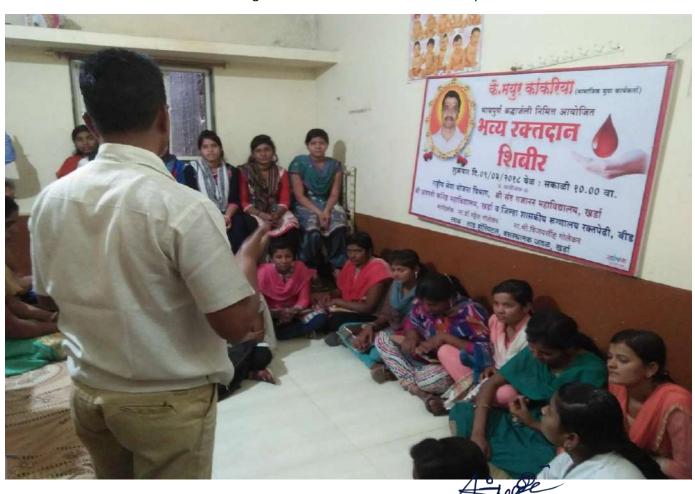

## श्री संत गनानन महाविद्यालय, खर्डा

राष्ट्रीय सेवा योजना विभाग सी-३६ रक्तदान शिबीर अहवाल २०१९-२०

दि.१४/०२/२०२० रोजी महाविद्यालयातील राष्ट्रीय सेवा योजना विभागाव्दारे श्री संत गजानन महाराज प्रकट दिनाचे औचित्य साधून पुलवामा येथे शहीद झालेल्या जवानांना श्रध्दांजली अपित करण्यासाठी डॉ.लाड हॉस्पीटल खर्डा या ठिकाणी रक्तदान शिबीराचे आयोजन करण्यात आले. या शिबीराचे उद्घाटन प्राथमिक आरोग्य केंद्र खर्डा चे वैद्यकीय अधिकारी डॉ.वेदांत दिंडोरे यांच्या हस्ते झाले. या प्रसंगी संस्थेचे सचिव डॉ.महेश गोलेकर, महाविद्यालय विकास समितीचे अध्यक्ष विजयसिंह अण्णा गोलकेर, डॉ.संतोष लोंढे, डॉ.तानाजी राळेभात, खर्डा गावचे सरपंच संजय गोपाळघरे, डॉ.बिपीनचंद्र लाड, पत्रकार संतोष थोरात, दत्तराज पवार, किशोर दुशी, प्राचार्य डॉ. शिवानंद जाधव, प्रा.लक्ष्मण घोडके, प्रकाश गोलेकर आदिंची उपस्थिती होती.

उद्घाटन प्रसंगी बोलताना डॉ.वेदांत दिंडोरे यांनी रक्तदानामुळे कोणत्याही प्रकारचा अशक्तपणा येत नाही असे सांगून रक्तदान हे सर्व श्रेष्ठ दान असल्याचे स्पष्ट केले. डॉ.महेश गोलेकर यांनी आपण केलेल्या रक्तदानामुळे एखाद्याचे प्राण वाचू शकते. त्यामुळे रक्तदान हे जीवनदान असल्याचे स्पष्ट केले. या कार्यक्रमाचे सूत्रसंचालन प्रा.राजू म्हेत्रे यांनी तर आभार प्रदर्शन कार्यक्रमाधिकारी प्रा.शेख मोहसीन यांनी केले.

सदर रक्तदान शिबीरात १६ रक्तदात्यांनी रक्तदान केले. या शिबीरासाठी रक्तपेढी पथक जिल्हा शासकीय रुग्णालय, बीड यांनी उपलब्ध करुन दिले, तर डॉ.बिपीनचंद्र लाड यांनी हॉस्पीटलची जागा उपलब्ध करुन दिली. रक्तदान शिबीर यशस्वीरित्या पार पाडल्यामुळे संस्थेचे सचिव डॉ. महेश गोलेकर यांनी रा.से.यो. युनिटचे कौतुक केले.