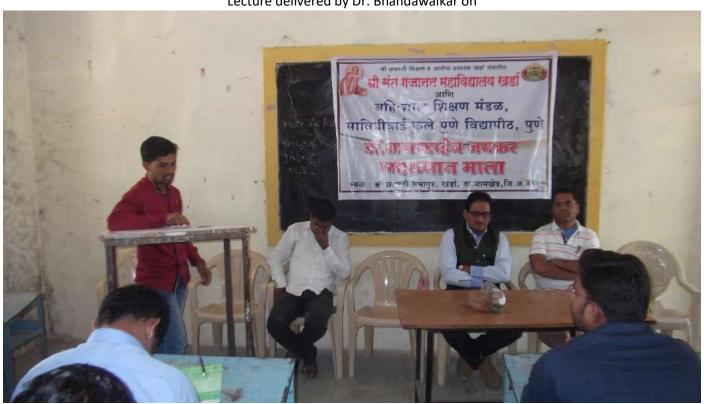

#### Lecture no. 2

Second lecture of Dr Babasaheb Jayker lecture series was held on 27<sup>th</sup> August 2019. The speaker of this lectured Dr Joshi Vijaykar has delivered the lecture on the topic allotted to him. 'Hasnywar Tax Nahi'. his lecture has made our students as well as our staff to laugh. His funny jokes, along with his comedy tale of Madhu and Modakbai has made entire audience to forget the stress and strain. To this lecture principal of our college Dr M.N. Gulve was present on the dias as the chairperson of the program. He has also put his views in his speech. The responsibility of compering has been successfully conducted by Prof Holambe Sanjay the coordinator of BEMS of our college, while the yote of thanks have been expressed by FYBA student Miss Waghe Shivani.