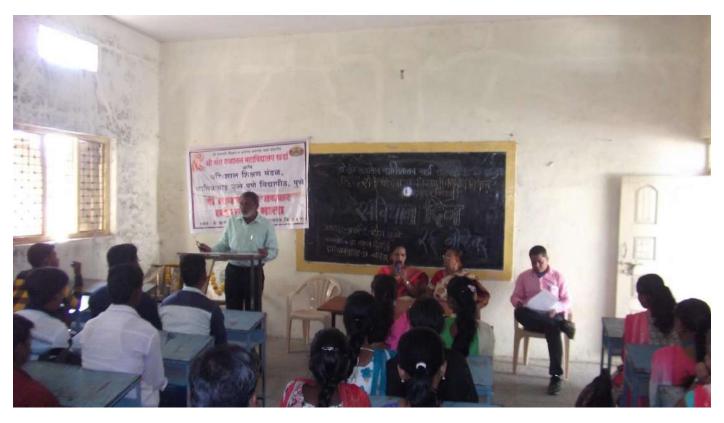

## श्री संत गजानन महाविद्यालयात बाबासाहेब जयकर व्याख्यानमाला संपन्न

खर्डा ,दि.८(प्रतिनिधी):- सावित्रीबाई फुले पुणे विद्यापीठाच्या बहिःशाल शिक्षण मंडळ व श्री. छत्रपती शिक्षण व आरोग्य प्रसारक मंडळाच्या श्री संत गजानन महाविद्यालयाच्या वतीने बाबासाहेब जयकर व्याख्यानमालेचे आयोजन करण्यात आले होते. या व्याख्यानमालेचे आयोजन करण्यात आले. या व्याश्यानमालेचे पहिले पृष्प श्रीमती स्वाती चौधरी यांनी गुंफले. या व्याख्यानमालेचे अध्यक्षस्थान प्राचार्य डॉ. मोहन गुळवे यांनी भूषविले. सावित्रीबाई फुलेच्या ऐतिहासीक कार्याचा आढावा त्यांनी आपल्या ओघवत्या वाणीत्न उपस्थित विद्यार्थ्यासमोर सादर केला. स्त्री शिक्षणाची आद्य प्रणेता म्हणून त्यांनी सावित्री बाई फुलेचा गौरव केला. स्त्री शिक्षणासाठी संघर्ष करून स्त्रीयांच्या आयुष्यात ज्ञानज्योत लावण्याचे कार्य

सावित्रीबाईनी केले. आज स्त्रिया उपभोगात असलेल्या स्वातंत्र्यासाठी सावित्रीबाईनी फुलेनी अहोरात्र कष्ट घेतले असे मनोगत त्यांनी उपस्थित विद्यार्थ्यासमोर केले. अध्यक्षीय समारोपात प्राचार्य डॉ. मोहन गुळवे यांनी या व्याख्यानमालेचे प्रयोजन स्पष्ट करत सावित्रीबाईचे विचार व कार्याची आजही समाजाला तितकीच गरज आहे. कारण स्त्री विमोचनाच्या चळवळीला गती देण्यासाठी सावित्रीबाई फुलेचे विचार व कार्य पारदर्शक ठरते असे प्रतीपादन केले. या कार्यक्रमासाठी छत्रपती कनिष्ठ महाविद्यालयाचे प्राचार्य लक्ष्मण घोडके यांची उपस्थिती होती, या उपक्रमांचे संस्थेचे सचिव डॉ. महेश गालेकर यांनी कौतूक केले.

कार्यक्रमाचे स्त्रसंचालन प्रा. श्रीकांत तनपुरे यांनी तर आभार प्रदर्श श्री. माऊली लोहकरे यांनी केले.

२५० महला बचल shiri Gajanan Mahavidyalaya,Kharda Shiri Gajanan Mahavidyalaya,Kharda TailJamkhed,Dist.Ahemednagar