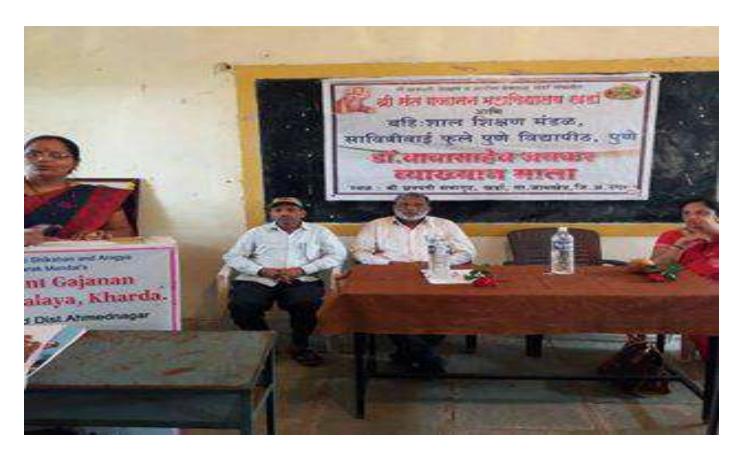

#### Lecture no. 1

As per the norms of extra mural board of SPPU we nominated three speakers for Dr Babasaheb Jayker lectureseries to which Extra mural Board of SPPU approved .Lecture 1<sup>st</sup> of Dr Babasaheb Jaykar lecture series was held on 6<sup>th</sup> August 2019 .The speaker of this lecture Mrs Swati Chaudhari has delivered her speech on 'savitribai Phule'. She highlighted the contribution of Savitribai Phule for the education of women in particular. She also stressed the point that the difficulties savitribai has faced while doing this sacred job. Principal Dr M N Gulve Were also present on the dias as the chairperson of the program. He has guided to our students. Compering of this program is done by Tanpure S. D. in his sweet and sound voice while Prof .Jawalekar D.R.has expressed vote of thanks.

Inaugural function

Prof. Swati Choudhari Delivered speech on the Savitribai Phule

IC Principal
Shri Chhatrapati Shikshan and
Arogya Prasarak Mandal's
Shri Sant Gajanan Mahavidyalaya,Kharda
Tal.Jamkhed, Dist.Ahemednagar