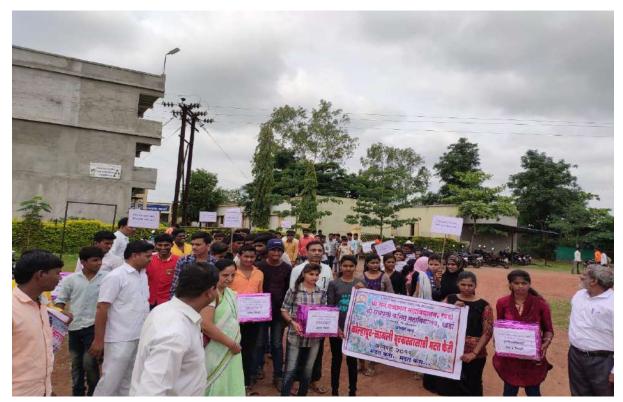

#### श्री संत गजानन महाविद्यालयाची पुरग्रस्तांसाठी मदत फेरी

श्री छत्रपती शिक्षण व आरोग्य प्रसारक मंडळाच्या श्री संत गजानन महाविद्यालय व श्री छत्रपती किनष्ट महाविद्यालयाच्या व तीने पुरग्रस्तांच्या मदतीसाठी खर्डा गावात मदत फेरीचे आयोजन करण्यात आले. या मदत फेरीमध्ये 'मी सांगली मी कोल्हापुर मद करण्याची भावना चांगली' अशा घोषणा देत विद्यार्थ्यांनी खर्डा गावातील ग्रामस्थांना मदतीचे आ वाहन केले. या मदत फेरीमध्ये प्राचार्य डॉ. मोहन गुळवे व शिक्षक-शिक्षकेत्तर कर्मचाऱ्यांनी सहभाग घेतला.

१७०००/- रू. या मदत फेरीमध्ये जमा झाले ही रक्कम मुख्यमंत्री सहायता निधीला सुपूर्द करण्यात येणार आहे. संस्थेचे स वि डॉ. महेश गोलेकर यांच्या प्रेरणेने हा कार्यक्रम घेण्यात आला.

#### खर्डा येथे पूरग्रस्तांसाठी मदतफेरी

लोकमत न्यूज नेटवर्क

खर्डी: खर्डी (ता. जामखेड) येथे श्री छत्रपती कनिष्ठ विद्यालय व श्री गजानन महाविद्यालयाच्या विद्यार्थ्यांनी पूरप्रस्तांसाठी गावात मदत फेरी काढून मदत गोळा केली.

विद्यार्थी, शिक्षकांनी हातात बॅनर घेऊन मदतीचे आवाहन केले. मदत पेटी तयार कहन खर्डा शहरातन

फिरवली. यावेळी सतरा हजार रूपये मदत जमा झाली. ही रक्कम मुख्यमंत्री मदत निधीमध्ये जमा करण्यात आली. यावेळी प्राचार्य लक्ष्मण घोडके, प्राचार्य डॉ. मोहन गुळवे, प्रा. डॉ. शिवानंद जाधव, प्रा. आदिनाथ खेडकर, धनंजय जवळेकर, प्रा. डॉ. भारत मेंगडे,राजू मेत्रे, प्रा. संजय होळवे, मोसिन शेख, प्रा. श्रीकांत तनपुरे, वैशाली कलकर्णी उपस्थित होते