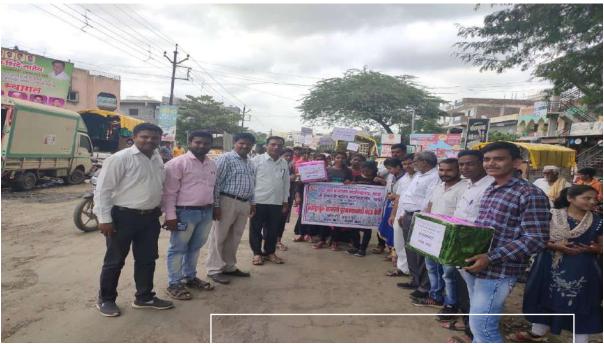

#### श्री संत गजानन महाविद्यालयाची पुरग्रस्तांसाठी मदत फेरी

श्री छत्रपती शिक्षण व आरोग्य प्रसारक मंडळाच्या श्री संत गजानन महाविद्यालय व श्री छत्रपती किनष्ट महाविद्यालयाच्या व तीने पुरग्रस्तांच्या मदतीसाठी खर्डा गावात मदत फेरीचे आयोजन करण्यात आले. या मदत फेरीमध्ये 'मी सांगली मी कोल्हापुर मद करण्याची भावना चांगली' अशा घोषणा देत विद्यार्थ्यांनी खर्डा गावातील ग्रामस्थांना मदतीचे आ वाहन केले. या मदत फेरीमध्ये प्राचार्य डॉ. मोहन गुळवे व शिक्षक-शिक्षकेत्तर कर्मचाऱ्यांनी सहभाग घेतला.

१७०००/- रू. या मदत फेरीमध्ये जमा झाले ही रक्कम मुख्यमंत्री सहायता निधीला सुपूर्द करण्यात येणार आहे. संस्थेचे स वि डॉ. महेश गोलेकर यांच्या प्रेरणेने हा कार्यक्रम घेण्यात आला.

#### लोकमत

खर्डी येथे विद्यार्थ्यांनी पूरप्रस्तांसाठी गावात मदत फेरी कादून मदत गोळा केली.

#### खर्डा येथे पूरग्रस्तांसाठी मदतफेरी

लोकमत न्यूज नेटवर्क

खर्डी: खर्डी (ता. जामखेड) येथे श्री छत्रपती कनिष्ठ विद्यालय व श्री गजानन महाविद्यालयाच्या विद्यार्थ्यांनी पूरप्रस्तांसाठी गावात मदत फेरी काढून मदत गोळा केली.

विद्यार्थी, शिक्षकांनी हातात बॅनर घेऊन मदतीचे आवाहन केले. मदत पेटी तयार कहन खर्डा शहरातन

फिरवली. यावेळी सतरा हजार रूपये मदत जमा झाली. ही रक्कम मुख्यमंत्री मदत निधीमध्ये जमा करण्यात आली. यावेळी प्राचार्य लक्ष्मण घोडके, प्राचार्य डॉ. मोहन गुळवे, प्रा. डॉ. शिवानंद जाधव, प्रा. आदिनाथ खेडकर, धनंजय जवळेकर, प्रा. डॉ. भारत मेंगडे,राजू मेत्रे, प्रा. संजय होळवे, मोसिन शेख, प्रा. श्रीकांत तनपुरे, वैशाली कलकर्णी उपस्थित होते