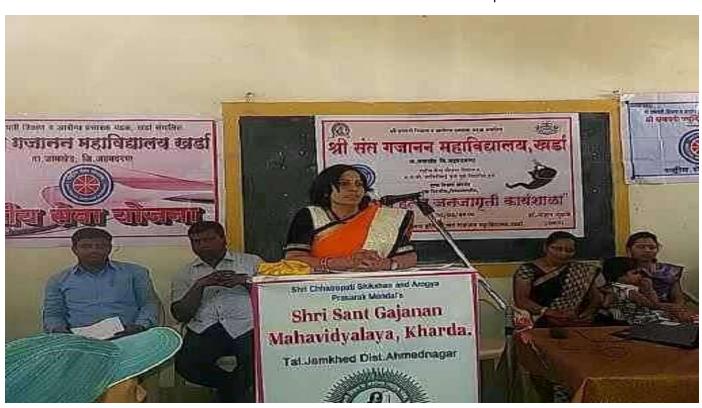

्शक म्हणून सविताताई गोलेकर लाभल्या त्यांनी आपल्या व्याख्यानातून मुर्लीना सामाजिक कर्यासाठी प्रोत्साहन दिले.

तिस-या सत्रामध्ये उर्मिला खेडकर यांनी मुलींना मार्गदर्शन केले. मानिसक दृष्या मुलींनी सक्षम होणे गरजेचे आहे असे त्यांनी मुलींना सांगीतले.

या क्रयांक्रमाचे प्रास्ताविक प्रा.श्रीकांत तनपुरे यांनी केले. तीनही सत्रासाठी मुर्लीची उपस्थिती लक्षणीय होती. या योजनेस सावित्रीबाई फुले पुणे विद्यापीठ, विद्यार्थी विकास मंडळाने अर्थसहाय्य केल्याबद्दल महाविद्यालयाच्या प्राचार्यांनी विद्यापीठाचे व विद्यार्थी विकास मंडळाचे आभार मानले.

Shri Chhatrapati Shikshan and Arogya Prasarak Mandal's Shri Sant Gajanan Mahavidyalaya,Kharda Tal Jamkhed Dist,Ahemednagar

श्री संत गजानन महाविद्यालय खर्डा,ता.जामखेड,जि.अ.नगर



Prof. Swati Choudhari delivered lecture on the occasion of workshop of female foeticide



Prof. Rupali Kulkarni delivered lecture on the occasion of workshop of female foeticide

Shri Chhatrapati Shikshan Arogya Prasarak Mandal's
Shri Sant Gajanan Mahavidyalaya,Kharda
Tal.Jamkhed, Dist. Ahemednagar

## **NSS Report of Special Camp 2017-18**

## **University Sanction letter**

C-3 E



## सावित्रीबाई फुले पुणे विद्यापीठ

(पूर्वीचे पुणे विद्यापीठ)

राष्ट्रीय सेवा योजना

गणेशखिंड, पूणे - ४११ ००७

कार्यालय क 020-24699388 070-74409943

फॅक्स क्र. : 070-74699389 : 9669906070 मोबाईल

दि: १० नोव्हेंबर २०१७

संदर्भ : रासेयो/२३४/२०१७

प्रति.

मा.प्राचार्य,

श्री छत्रपती शिक्षण व बारोग्य प्रसारक मंडळ खर्डा श्री संत गजानन महाविद्यालय खर्डा पत्ता: खर्डी ता .: जामखेड जि: अहमदनगर

विषय: २०१७-२०१८ राष्ट्रीय सेवा योजना विशेष शिबिर मान्यता देणेबाबत.

महोदय/महोदया.

सावित्रीबाई फुले पुणे विद्या