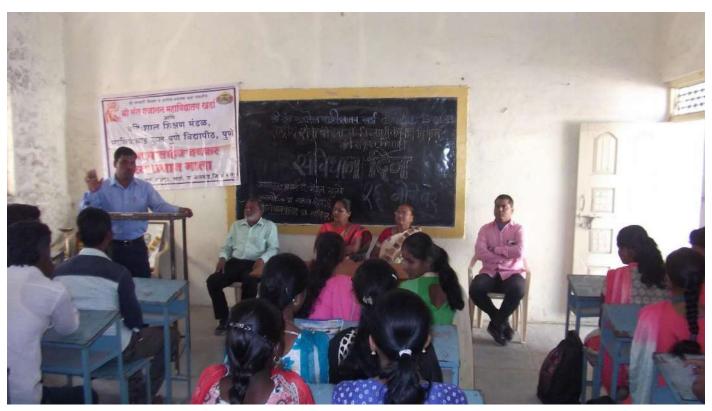

## श्री संत गजानन महाविद्यालयात बाबासाहेब जयकर व्याख्यानमाला संपन्न

खर्डा ,दि.८(प्रतिनिधी):- सावित्रीबाई फुले पुणे विद्यापीठाच्या बहिःशाल शिक्षण मंडळ व श्री. छत्रपती शिक्षण व आरोग्य प्रसारक मंडळाच्या श्री संत गजानन महाविद्यालयाच्या वतीने बाबासाहेब जयकर व्याख्यानमालेचे आयोजन करण्यात आले होते. या व्याख्यानमालेचे आयोजन करण्यात आले. या व्याश्यानमालेचे पहिले पृष्प श्रीमती स्वाती चौधरी यांनी गुंफले. या व्याख्यानमालेचे अध्यक्षस्थान प्राचार्य डॉ. मोहन गुळवे यांनी भूषविले. सावित्रीबाई फुलेच्या ऐतिहासीक कार्याचा आढावा त्यांनी आपल्या ओघवत्या वाणीत्न उपस्थित विद्यार्थ्यासमोर सादर केला. स्त्री शिक्षणाची आद्य प्रणेता म्हणून त्यांनी सावित्री बाई फुलेचा गौरव केला. स्त्री शिक्षणासाठी संघर्ष करून स्त्रीयांच्या आयुष्यात ज्ञानज्योत लावण्याचे कार्य

सावित्रीबाईनी केले. आज स्त्रिया उपभोगात असलेल्या स्वातंत्र्यासाठी सावित्रीबाईनी फुलेनी अहोरात्र कष्ट घेतले असे मनोगत त्यांनी उपस्थित विद्यार्थ्यासमोर केले. अध्यक्षीय समारोपात प्राचार्य डॉ. मोहन गुळवे यांनी या व्याख्यानमालेचे प्रयोजन स्पष्ट करत सावित्रीबाईचे विचार व कार्याची आजही समाजाला तितकीच गरज आहे. कारण स्त्री विमोचनाच्या चळवळीला गती देण्यासाठी सावित्रीबाई फुलेचे विचार व कार्य पारदर्शक ठरते असे प्रतीपादन केले. या कार्यक्रमासाठी छत्रपती कनिष्ठ महाविद्यालयाचे प्राचार्य लक्ष्मण घोडके यांची उपस्थिती होती, या उपक्रमांचे संस्थेचे सचिव डॉ. महेश गालेकर यांनी कौतूक केले.

कार्यक्रमाचे स्त्रसंचालन प्रा. श्रीकांत तनपुरे यांनी तर आभार प्रदर्श श्री. माऊली लोहकरे यांनी केले.

२५० महला बचल shiri Gajanan Mahavidyalaya,Kharda Shiri Gajanan Mahavidyalaya,Kharda TailJamkhed,Dist.Ahemednagar