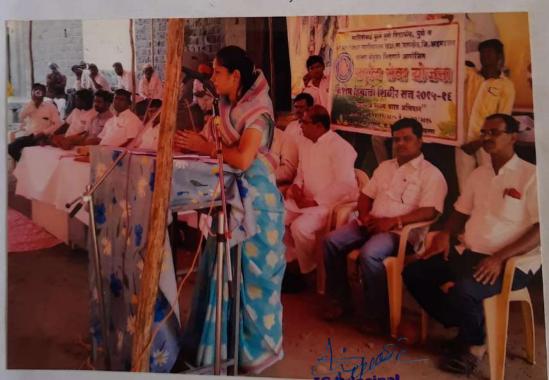

## श्री संत गजानन महाविद्यालयात बाबासाहेब जयकर व्याख्यानमाला संपन्न

खर्डा ,दि.८(प्रतिनिधी):- सावित्रीबाई फुले पुणे विद्यापीठाच्या बहिःशाल शिक्षण मंडळ व श्री. छत्रपती शिक्षण व आरोग्य प्रसारक मंडळाच्या श्री संत गजानन महाविद्यालयाच्या वतीने बाबासाहेब जयकर व्याख्यानमालेचे आयोजन करण्यात आले होते. या व्याख्यानमालेचे आयोजन करण्यात आले. या व्याश्यानमालेचे पहिले पृष्प श्रीमती स्वाती चौधरी यांनी गुंफले. या व्याख्यानमालेचे अध्यक्षस्थान प्राचार्य डॉ. मोहन गुळवे यांनी भूषविले. सावित्रीबाई फुलेच्या ऐतिहासीक कार्याचा आढावा त्यांनी आपल्या ओघवत्या वाणीत्न उपस्थित विद्यार्थ्यासमोर सादर केला. स्त्री शिक्षणाची आद्य प्रणेता म्हणून त्यांनी सावित्री बाई फुलेचा गौरव केला. स्त्री शिक्षणासाठी संघर्ष करून स्त्रीयांच्या आयुष्यात ज्ञानज्योत लावण्याचे कार्य

सावित्रीबाईनी केले. आज स्त्रिया उपभोगात असलेल्या स्वातंत्र्यासाठी सावित्रीबाईनी फुलेनी अहोरात्र कष्ट घेतले असे मनोगत त्यांनी उपस्थित विद्यार्थ्यासमोर केले. अध्यक्षीय समारोपात प्राचार्य डॉ. मोहन गुळवे यांनी या व्याख्यानमालेचे प्रयोजन स्पष्ट करत सावित्रीबाईचे विचार व कार्याची आजही समाजाला तितकीच गरज आहे. कारण स्त्री विमोचनाच्या चळवळीला गती देण्यासाठी सावित्रीबाई फुलेचे विचार व कार्य पारदर्शक ठरते असे प्रतीपादन केले. या कार्यक्रमासाठी छत्रपती कनिष्ठ महाविद्यालयाचे प्राचार्य लक्ष्मण घोडके यांची उपस्थिती होती, या उपक्रमांचे संस्थेचे सचिव डॉ. महेश गालेकर यांनी कौतूक केले.

कार्यक्रमाचे स्त्रसंचालन प्रा. श्रीकांत तनपुरे यांनी तर आभार प्रदर्श श्री. माऊली लोहकरे यांनी केले.

२५० महला बचल shiri Gajanan Mahavidyalaya,Kharda Shiri Gajanan Mahavidyalaya,Kharda TailJamkhed,Dist.Ahemednagar