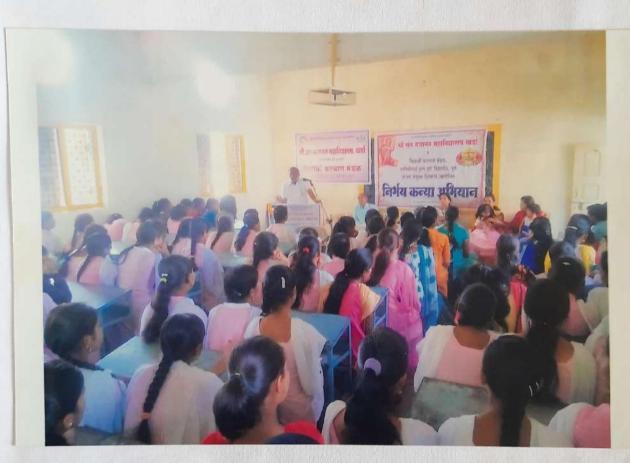

. काही उदाहणा दाखल स्त्रीयांचे नावे घेऊन त्यांनी मुलिना मानसिक स्थैर्य दिले.

कार्यक्रमाचे प्रास्तवीक प्रा. श्रीकांत तनपुरे यांनी केले तर आभार प्रा. तर ओंकार खिस्ते यांनी मानले. या कार्यक्रमासाठी विद्यार्थीनींनी उर्ल्स्फुत सहभाग नोंदवला. उपस्थित विद्यार्थीनींनीना चहा, नाष्टा व जेवण देण्यात आले.

या योजनेस सावित्रीबाई फुले पुणे विद्यापीठ विद्यार्थी कल्याण मंडळाने अर्थसहाय्य केल्याबद्दल महाविद्यालयाच्या प्राचार्यांनी विद्यापीठाचे आभार मानले.

कार्यक्रमाधिकारी

विद्यार्थी कल्याण मंडळ

श्री संव प्रधानन नहाविद्यालय, खर्डी

47.

चातार्थ

श्री संत गजानम महाविद्यालय खर्डा, ता.जामखेड (अ.नगर)

प्राचार्य

श्री संत गजानन महाविद्यालय खर्डा,ता.जामखेड जि.अ.नगर

Shri Chhatrapati Shikshan Arogya Prasarak Mandal's

Arogya Prasarak Mandars Shri Sant Gajanan Mahavidyalaya,Kharda Tal,Jamkhed,Dist.Ahemednagar



्विभिया कल्या अभियान प्रसंभी प्राचारी डॉ. एम.एम. गुनने गुनने, र्यो अविता भी लेकर आदी.

Shri Chhatrapati Shikshan Arogya Prasarak Mandal's
Shri Sant Gajanan Mahavidyalaya,Kharda
Tal.Jamkhed,Dist.Ahemednagar

श्री संत गजानन महाविद्यालय खर्डा,ता.जामखेड जि.अ.नगर



निस्य कन्या अभियान प्रशंकी क्वागत करतानी स्ती खंदा



डिम या कि शान प्रदेशी मार्टिक करताना कर्माना मानुक

प्राचाय श्री संत गजानन महाविद्यालय



| PAGE NO.                                                       |                 |
|----------------------------------------------------------------|-----------------|
| DATE                                                           | und aum dum     |
|                                                                |                 |
| or. o. Controllection of the