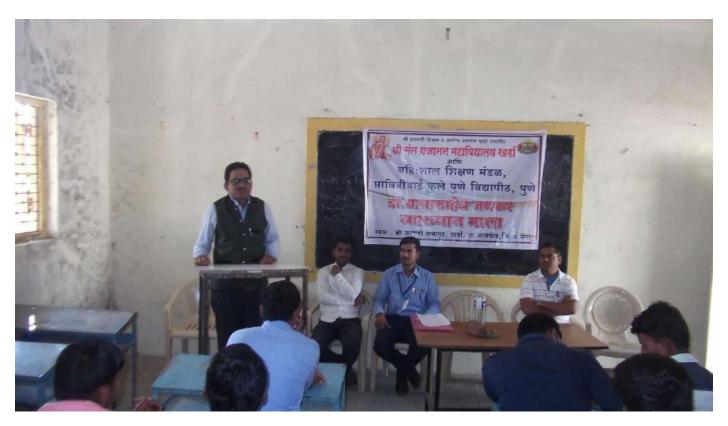

#### Lecture no. 1

As per the norms of extra mural board of SPPU we nominated three speakers for Dr Babasaheb Jayker lectureseries to which Extra mural Board of SPPU approved .Lecture 1<sup>st</sup> of Dr Babasaheb Jaykar lecture series was held on 6<sup>th</sup> August 2019 .The speaker of this lecture Mrs Swati Chaudhari has delivered her speech on 'savitribai Phule'. She highlighted the contribution of Savitribai Phule for the education of women in particular. She also stressed the point that the difficulties savitribai has faced while doing this sacred job. Principal Dr M N Gulve Were also present on the dias as the chairperson of the program. He has guided to our students. Compering of this program is done by Tanpure S. D. in his sweet and sound voice while Prof .Jawalekar D.R.has expressed vote of thanks.

Inaugural function

Prof. Swati Choudhari Delivered speech on the Savitribai Phule

IC Principal
Shri Chhatrapati Shikshan and
Arogya Prasarak Mandal's
Shri Sant Gajanan Mahavidyalaya,Kharda
Tal.Jamkhed, Dist.Ahemednagar