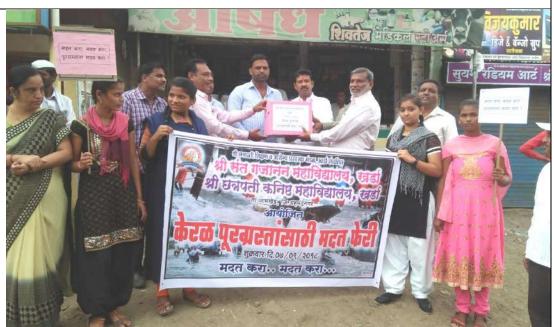

#### श्री संत गजानन महाविद्यालयाची पुरग्रस्तांसाठी मदत फेरी

श्री छत्रपती शिक्षण व आरोग्य प्रसारक मंडळाच्या श्री संत गजानन महाविद्यालय व श्री छत्रपती किनष्ट महाविद्यालयाच्या व तीने पुरग्रस्तांच्या मदतीसाठी खर्डा गावात मदत फेरीचे आयोजन करण्यात आले. या मदत फेरीमध्ये 'मी सांगली मी कोल्हापुर मद करण्याची भावना चांगली' अशा घोषणा देत विद्यार्थ्यांनी खर्डा गावातील ग्रामस्थांना मदतीचे आ वाहन केले. या मदत फेरीमध्ये प्राचार्य डॉ. मोहन गुळवे व शिक्षक-शिक्षकेत्तर कर्मचाऱ्यांनी सहभाग घेतला.

१७०००/- रू. या मदत फेरीमध्ये जमा झाले ही रक्कम मुख्यमंत्री सहायता निधीला सुपूर्द करण्यात येणार आहे. संस्थेचे स वि डॉ. महेश गोलेकर यांच्या प्रेरणेने हा कार्यक्रम घेण्यात आला.

#### लोकमत

खर्डी येथे विद्यार्थ्यांनी पूरप्रस्तांसाठी गावात मदत फेरी कादून मदत गोळा केली.

#### खर्डा येथे पूरग्रस्तांसाठी मदतफेरी

लोकमत न्यूज नेटवर्क

खर्डी: खर्डी (ता. जामखेड) येथे श्री छत्रपती कनिष्ठ विद्यालय व श्री गजानन महाविद्यालयाच्या विद्यार्थ्यांनी पूरप्रस्तांसाठी गावात मदत फेरी काढून मदत गोळा केली.

विद्यार्थी, शिक्षकांनी हातात बॅनर घेऊन मदतीचे आवाहन केले. मदत पेटी तयार कहन खर्डा शहरातन

फिरवली. यावेळी सतरा हजार रूपये मदत जमा झाली. ही रक्कम मुख्यमंत्री मदत निधीमध्ये जमा करण्यात आली. यावेळी प्राचार्य लक्ष्मण घोडके, प्राचार्य डॉ. मोहन गुळवे, प्रा. डॉ. शिवानंद जाधव, प्रा. आदिनाथ खेडकर, धनंजय जवळेकर, प्रा. डॉ. भारत मेंगडे,राजू मेत्रे, प्रा. संजय होळवे, मोसिन शेख, प्रा. श्रीकांत तनपुरे, वैशाली कलकर्णी उपस्थित होते