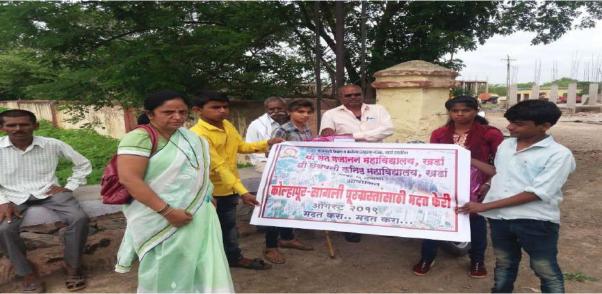

#### श्री संत गजानन महाविद्यालयाची पुरग्रस्तांसाठी मदत फेरी

श्री छत्रपती शिक्षण व आरोग्य प्रसारक मंडळाच्या श्री संत गजानन महाविद्यालय व श्री छत्रपती किनष्ट महाविद्यालयाच्या व तीने पुरग्रस्तांच्या मदतीसाठी खर्डा गावात मदत फेरीचे आयोजन करण्यात आले. या मदत फेरीमध्ये 'मी सांगली मी कोल्हापुर मद करण्याची भावना चांगली' अशा घोषणा देत विद्यार्थ्यांनी खर्डा गावातील ग्रामस्थांना मदतीचे आ वाहन केले. या मदत फेरीमध्ये प्राचार्य डॉ. मोहन गुळवे व शिक्षक-शिक्षकेत्तर कर्मचाऱ्यांनी सहभाग घेतला.

१७०००/- रू. या मदत फेरीमध्ये जमा झाले ही रक्कम मुख्यमंत्री सहायता निधीला सुपूर्द करण्यात येणार आहे. संस्थेचे स वि डॉ. महेश गोलेकर यांच्या प्रेरणेने हा कार्यक्रम घेण्यात आला.