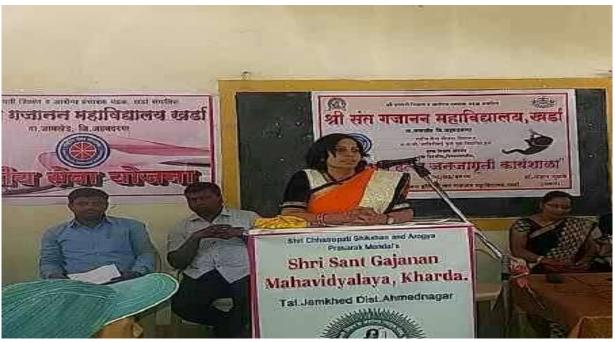

#### Lecture no. 1

As per the norms of extra mural board of SPPU we nominated three speakers for Dr Babasaheb Jayker lectureseries to which Extra mural Board of SPPU approved .Lecture 1<sup>st</sup> of Dr Babasaheb Jaykar lecture series was held on 6<sup>th</sup> August 2019 .The speaker of this lecture Mrs Swati Chaudhari has delivered her speech on 'savitribai Phule'. She highlighted the contribution of Savitribai Phule for the education of women in particular. She also stressed the point that the difficulties savitribai has faced while doing this sacred job. Principal Dr M N Gulve Were also present on the dias as the chairperson of the program. He has guided to our students. Compering of this program is done by Tanpure S. D. in his sweet and sound voice while Prof .Jawalekar D.R.has expressed vote of thanks.

Inaugural function

Prof. Swati Choudhari Delivered speech on the Savitribai Phule

IC Principal
Shri Chhatrapati Shikshan and
Arogya Prasarak Mandal's
Shri Sant Gajanan Mahavidyalaya,Kharda
Tal.Jamkhed, Dist.Ahemednagar