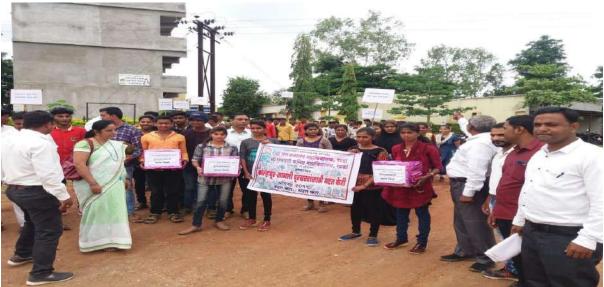

#### श्री संत गजानन महाविद्यालयाची पुरग्रस्तांसाठी मदत फेरी

श्री छत्रपती शिक्षण व आरोग्य प्रसारक मंडळाच्या श्री संत गजानन महाविद्यालय व श्री छत्रपती किनष्ट महाविद्यालयाच्या व तीने पुरग्रस्तांच्या मदतीसाठी खर्डा गावात मदत फेरीचे आयोजन करण्यात आले. या मदत फेरीमध्ये 'मी सांगली मी कोल्हापुर मद करण्याची भावना चांगली' अशा घोषणा देत विद्यार्थ्यांनी खर्डा गावातील ग्रामस्थांना मदतीचे आ वाहन केले. या मदत फेरीमध्ये प्राचार्य डॉ. मोहन गुळवे व शिक्षक-शिक्षकेत्तर कर्मचाऱ्यांनी सहभाग घेतला.

१७०००/- रू. या मदत फेरीमध्ये जमा झाले ही रक्कम मुख्यमंत्री सहायता निधीला सुपूर्द करण्यात येणार आहे. संस्थेचे स वि डॉ. महेश गोलेकर यांच्या प्रेरणेने हा कार्यक्रम घेण्यात आला.

#### लोकमत

खर्डी येथे विद्यार्थ्यांनी पूरप्रस्तांसाठी गावात मदत फेरी कादून मदत गोळा केली.

#### खर्डा येथे पूरग्रस्तांसाठी मदतफेरी

लोकमत न्यूज नेटवर्क

खर्डी: खर्डी (ता. जामखेड) येथे श्री छत्रपती कनिष्ठ विद्यालय व श्री गजानन महाविद्यालयाच्या विद्यार्थ्यांनी पूरप्रस्तांसाठी गावात मदत फेरी काढून मदत गोळा केली.

विद्यार्थी, शिक्षकांनी हातात बॅनर घेऊन मदतीचे आवाहन केले. मदत पेटी तयार कहन खर्डा शहरातन

फिरवली. यावेळी सतरा हजार रूपये मदत जमा झाली. ही रक्कम मुख्यमंत्री मदत निधीमध्ये जमा करण्यात आली. यावेळी प्राचार्य लक्ष्मण घोडके, प्राचार्य डॉ. मोहन गुळवे, प्रा. डॉ. शिवानंद जाधव, प्रा. आदिनाथ खेडकर, धनंजय जवळेकर, प्रा. डॉ. भारत मेंगडे,राजू मेत्रे, प्रा. संजय होळवे, मोसिन शेख, प्रा. श्रीकांत तनपुरे, वैशाली कलकर्णी उपस्थित होते