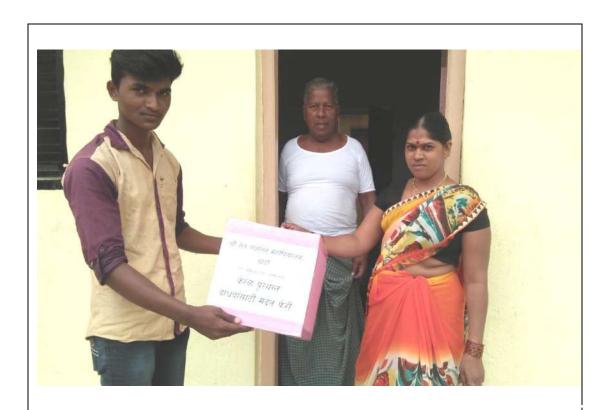

#### श्री संत गजानन महाविद्यालयाची पुरग्रस्तांसाठी मदत फेरी

श्री छत्रपती शिक्षण व आरोग्य प्रसारक मंडळाच्या श्री संत गजानन महाविद्यालय व श्री छत्रपती किनष्ट महाविद्यालयाच्या व तीने पुरग्रस्तांच्या मदतीसाठी खर्डा गावात मदत फेरीचे आयोजन करण्यात आले. या मदत फेरीमध्ये 'मी सांगली मी कोल्हापुर मद करण्याची भावना चांगली' अशा घोषणा देत विद्यार्थ्यांनी खर्डा गावातील ग्रामस्थांना मदतीचे आ वाहन केले. या मदत फेरीमध्ये प्राचार्य डॉ. मोहन गुळवे व शिक्षक-शिक्षकेत्तर कर्मचाऱ्यांनी सहभाग घेतला.

१७०००/- रू. या मदत फेरीमध्ये जमा झाले ही रक्कम मुख्यमंत्री सहायता निधीला सुपूर्द करण्यात येणार आहे. संस्थेचे स वि डॉ. महेश गोलेकर यांच्या प्रेरणेने हा कार्यक्रम घेण्यात आला.

विद्यार्थी, शिक्षकांनी हातात बॅनर घेऊन मदतीचे आवाहन केले. मदत पेटी तयार कहन खर्डा शहरातन

फिरवली. यावेळी सतरा हजार रूपये मदत जमा झाली. ही रक्कम मुख्यमंत्री मदत निधीमध्ये जमा करण्यात आली. यावेळी प्राचार्य लक्ष्मण घोडके, प्राचार्य डॉ. मोहन गुळवे, प्रा. डॉ. शिवानंद जाधव, प्रा. आदिनाथ खेडकर, धनंजय जवळेकर, प्रा. डॉ. भारत मेंगडे,राजू मेत्रे, प्रा. संजय होळवे, मोसिन शेख, प्रा. श्रीकांत तनपुरे, वैशाली कलकर्णी उपस्थित होते