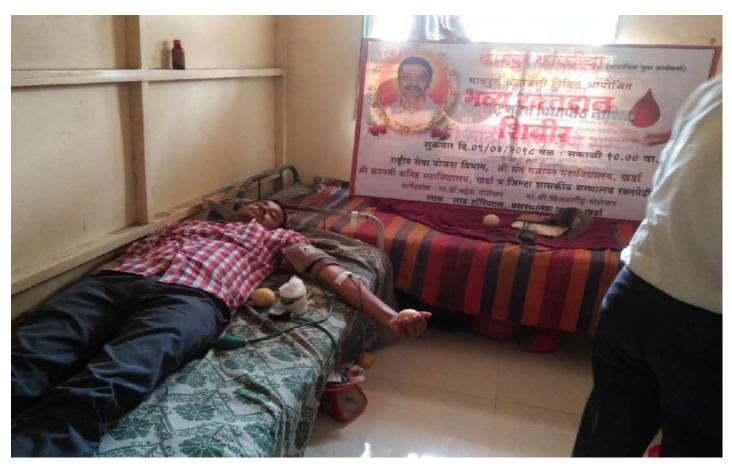

## श्री संत गनानन महाविद्यालय, खर्डा

राष्ट्रीय सेवा योजना विभाग सी-३६ रक्तदान शिबीर अहवाल २०१९-२०

दि.१४/०२/२०२० रोजी महाविद्यालयातील राष्ट्रीय सेवा योजना विभागाव्दारे श्री संत गजानन महाराज प्रकट दिनाचे औचित्य साधून पुलवामा येथे शहीद झालेल्या जवानांना श्रध्दांजली अपित करण्यासाठी डॉ.लाड हॉस्पीटल खर्डा या ठिकाणी रक्तदान शिबीराचे आयोजन करण्यात आले. या शिबीराचे उद्घाटन प्राथमिक आरोग्य केंद्र खर्डा चे वैद्यकीय अधिकारी डॉ.वेदांत दिंडोरे यांच्या हस्ते झाले. या प्रसंगी संस्थेचे सचिव डॉ.महेश गोलेकर, महाविद्यालय विकास समितीचे अध्यक्ष विजयसिंह अण्णा गोलकेर, डॉ.संतोष लोंढे, डॉ.तानाजी राळेभात, खर्डा गावचे सरपंच संजय गोपाळघरे, डॉ.बिपीनचंद्र लाड, पत्रकार संतोष थोरात, दत्तराज पवार, किशोर दुशी, प्राचार्य डॉ. शिवानंद जाधव, प्रा.लक्ष्मण घोडके, प्रकाश गोलेकर आदिंची उपस्थिती होती.

उद्घाटन प्रसंगी बोलताना डॉ.वेदांत दिंडोरे यांनी रक्तदानामुळे कोणत्याही प्रकारचा अशक्तपणा येत नाही असे सांगून रक्तदान हे सर्व श्रेष्ठ दान असल्याचे स्पष्ट केले. डॉ.महेश गोलेकर यांनी आपण केलेल्या रक्तदानामुळे एखाद्याचे प्राण वाचू शकते. त्यामुळे रक्तदान हे जीवनदान असल्याचे स्पष्ट केले. या कार्यक्रमाचे सूत्रसंचालन प्रा.राजू म्हेत्रे यांनी तर आभार प्रदर्शन कार्यक्रमाधिकारी प्रा.शेख मोहसीन यांनी केले.

सदर रक्तदान शिबीरात १६ रक्तदात्यांनी रक्तदान केले. या शिबीरासाठी रक्तपेढी पथक जिल्हा शासकीय रुग्णालय, बीड यांनी उपलब्ध करुन दिले, तर डॉ.बिपीनचंद्र लाड यांनी हॉस्पीटलची जागा उपलब्ध करुन दिली. रक्तदान शिबीर यशस्वीरित्या पार पाडल्यामुळे संस्थेचे सचिव डॉ. महेश गोलेकर यांनी रा.से.यो. युनिटचे कौतुक केले.