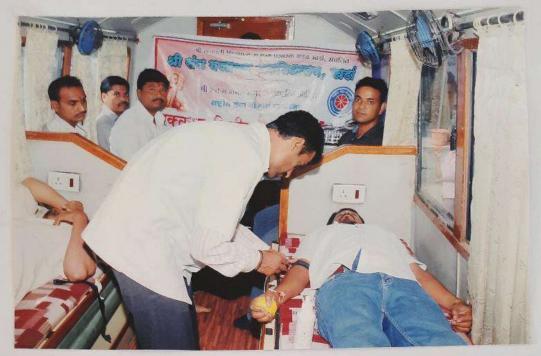

## श्री संत गनानन महाविद्यालय, खर्डा

राष्ट्रीय सेवा योजना विभाग सी-३६ रक्तदान शिबीर अहवाल २०१९-२०

दि.१४/०२/२०२० रोजी महाविद्यालयातील राष्ट्रीय सेवा योजना विभागाव्दारे श्री संत गजानन महाराज प्रकट दिनाचे औचित्य साधून पुलवामा येथे शहीद झालेल्या जवानांना श्रध्दांजली अपित करण्यासाठी डॉ.लाड हॉस्पीटल खर्डा या ठिकाणी रक्तदान शिबीराचे आयोजन करण्यात आले. या शिबीराचे उद्घाटन प्राथमिक आरोग्य केंद्र खर्डा चे वैद्यकीय अधिकारी डॉ.वेदांत दिंडोरे यांच्या हस्ते झाले. या प्रसंगी संस्थेचे सचिव डॉ.महेश गोलेकर, महाविद्यालय विकास समितीचे अध्यक्ष विजयसिंह अण्णा गोलकेर, डॉ.संतोष लोंढे, डॉ.तानाजी राळेभात, खर्डा गावचे सरपंच संजय गोपाळघरे, डॉ.बिपीनचंद्र लाड, पत्रकार संतोष थोरात, दत्तराज पवार, किशोर दुशी, प्राचार्य डॉ. शिवानंद जाधव, प्रा.लक्ष्मण घोडके, प्रकाश गोलेकर आदिंची उपस्थिती होती.

उद्घाटन प्रसंगी बोलताना डॉ.वेदांत दिंडोरे यांनी रक्तदानामुळे कोणत्याही प्रकारचा अशक्तपणा येत नाही असे सांगून रक्तदान हे सर्व श्रेष्ठ दान असल्याचे स्पष्ट केले. डॉ.महेश गोलेकर यांनी आपण केलेल्या रक्तदानामुळे एखाद्याचे प्राण वाचू शकते. त्यामुळे रक्तदान हे जीवनदान असल्याचे स्पष्ट केले. या कार्यक्रमाचे सूत्रसंचालन प्रा.राजू म्हेत्रे यांनी तर आभार प्रदर्शन कार्यक्रमाधिकारी प्रा.शेख मोहसीन यांनी केले.

सदर रक्तदान शिबीरात १६ रक्तदात्यांनी रक्तदान केले. या शिबीरासाठी रक्तपेढी पथक जिल्हा शासकीय रुग्णालय, बीड यांनी उपलब्ध करुन दिले, तर डॉ.बिपीनचंद्र लाड यांनी हॉस्पीटलची जागा उपलब्ध करुन दिली. रक्तदान शिबीर यशस्वीरित्या पार पाडल्यामुळे संस्थेचे सचिव डॉ. महेश गोलेकर यांनी रा.से.यो. युनिटचे कौतुक केले.