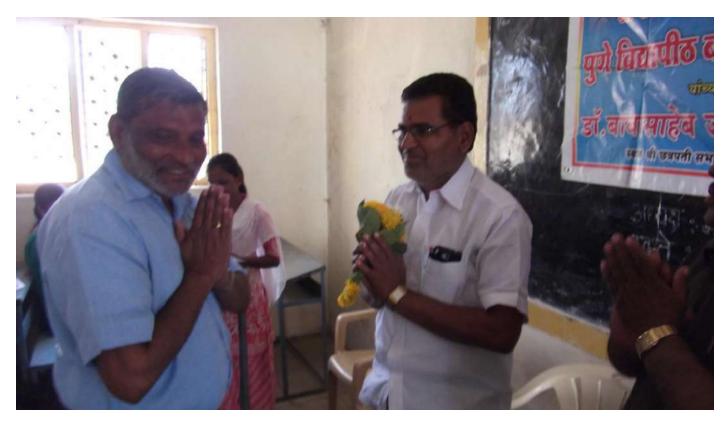

## श्री संत गजानन महाविद्यालयात बाबासाहेब जयकर व्याख्यानमाला संपन्न

खर्डा ,दि.८(प्रतिनिधी):- सावित्रीबाई फुले पुणे विद्यापीठाच्या बहिःशाल शिक्षण मंडळ व श्री. छत्रपती शिक्षण व आरोग्य प्रसारक मंडळाच्या श्री संत गजानन महाविद्यालयाच्या वतीने बाबासाहेब जयकर व्याख्यानमालेचे आयोजन करण्यात आले होते. या व्याख्यानमालेचे आयोजन करण्यात आले. या व्याश्यानमालेचे पहिले पृष्प श्रीमती स्वाती चौधरी यांनी गुंफले. या व्याख्यानमालेचे अध्यक्षस्थान प्राचार्य डॉ. मोहन गुळवे यांनी भूषविले. सावित्रीबाई फुलेच्या ऐतिहासीक कार्याचा आढावा त्यांनी आपल्या ओघवत्या वाणीत्न उपस्थित विद्यार्थ्यासमोर सादर केला. स्त्री शिक्षणाची आद्य प्रणेता म्हणून त्यांनी सावित्री बाई फुलेचा गौरव केला. स्त्री शिक्षणासाठी संघर्ष करून स्त्रीयांच्या आयुष्यात ज्ञानज्योत लावण्याचे कार्य

सावित्रीबाईनी केले. आज स्त्रिया उपभोगात असलेल्या स्वातंत्र्यासाठी सावित्रीबाईनी फुलेनी अहोरात्र कष्ट घेतले असे मनोगत त्यांनी उपस्थित विद्यार्थ्यासमोर केले. अध्यक्षीय समारोपात प्राचार्य डॉ. मोहन गुळवे यांनी या व्याख्यानमालेचे प्रयोजन स्पष्ट करत सावित्रीबाईचे विचार व कार्याची आजही समाजाला तितकीच गरज आहे. कारण स्त्री विमोचनाच्या चळवळीला गती देण्यासाठी सावित्रीबाई फुलेचे विचार व कार्य पारदर्शक ठरते असे प्रतीपादन केले. या कार्यक्रमासाठी छत्रपती कनिष्ठ महाविद्यालयाचे प्राचार्य लक्ष्मण घोडके यांची उपस्थिती होती, या उपक्रमांचे संस्थेचे सचिव डॉ. महेश गालेकर यांनी कौतूक केले.