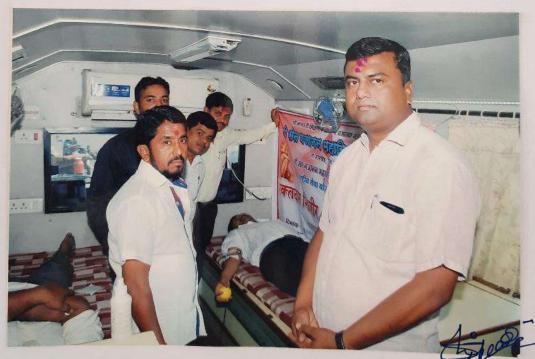

## श्री संत गनानन महाविद्यालय, खर्डा

राष्ट्रीय सेवा योजना विभाग सी-३६ रक्तदान शिबीर अहवाल २०१९-२०

दि.१४/०२/२०२० रोजी महाविद्यालयातील राष्ट्रीय सेवा योजना विभागाव्दारे श्री संत गजानन महाराज प्रकट दिनाचे औचित्य साधून पुलवामा येथे शहीद झालेल्या जवानांना श्रध्दांजली अपित करण्यासाठी डॉ.लाड हॉस्पीटल खर्डा या ठिकाणी रक्तदान शिबीराचे आयोजन करण्यात आले. या शिबीराचे उद्घाटन प्राथमिक आरोग्य केंद्र खर्डा चे वैद्यकीय अधिकारी डॉ.वेदांत दिंडोरे यांच्या हस्ते झाले. या प्रसंगी संस्थेचे सचिव डॉ.महेश गोलेकर, महाविद्यालय विकास समितीचे अध्यक्ष विजयसिंह अण्णा गोलकेर, डॉ.संतोष लोंढे, डॉ.तानाजी राळेभात, खर्डा गावचे सरपंच संजय गोपाळघरे, डॉ.बिपीनचंद्र लाड, पत्रकार संतोष थोरात, दत्तराज पवार, किशोर दुशी, प्राचार्य डॉ. शिवानंद जाधव, प्रा.लक्ष्मण घोडके, प्रकाश गोलेकर आदिंची उपस्थिती होती.

उद्घाटन प्रसंगी बोलताना डॉ.वेदांत दिंडोरे यांनी रक्तदानामुळे कोणत्याही प्रकारचा अशक्तपणा येत नाही असे सांगून रक्तदान हे सर्व श्रेष्ठ दान असल्याचे स्पष्ट केले. डॉ.महेश गोलेकर यांनी आपण केलेल्या रक्तदानामुळे एखाद्याचे प्राण वाचू शकते. त्यामुळे रक्तदान हे जीवनदान असल्याचे स्पष्ट केले. या कार्यक्रमाचे सूत्रसंचालन प्रा.राजू म्हेत्रे यांनी तर आभार प्रदर्शन कार्यक्रमाधिकारी प्रा.शेख मोहसीन यांनी केले.

सदर रक्तदान शिबीरात १६ रक्तदात्यांनी रक्तदान केले. या शिबीरासाठी रक्तपेढी पथक जिल्हा शासकीय रुग्णालय, बीड यांनी उपलब्ध करुन दिले, तर डॉ.बिपीनचंद्र लाड यांनी हॉस्पीटलची जागा उपलब्ध करुन दिली. रक्तदान शिबीर यशस्वीरित्या पार पाडल्यामुळे संस्थेचे सचिव डॉ. महेश गोलेकर यांनी रा.से.यो. युनिटचे कौतुक केले.