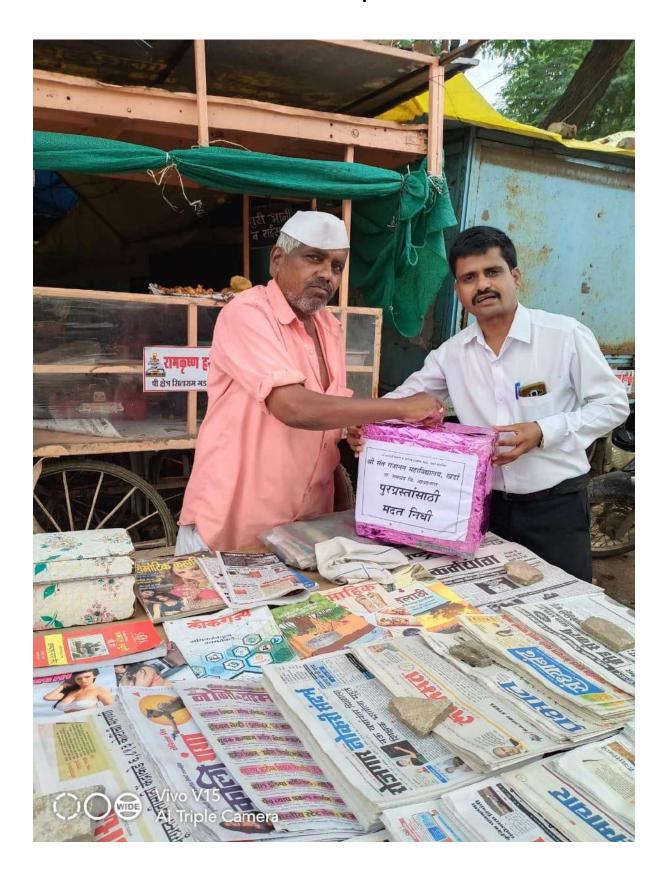

#### श्री संत गजानन महाविद्यालयाची पुरग्रस्तांसाठी मदत फेरी

श्री छत्रपती शिक्षण व आरोग्य प्रसारक मंडळाच्या श्री संत गजानन महाविद्यालय व श्री छत्रपती किनष्ट महाविद्यालयाच्या व तीने पुरग्रस्तांच्या मदतीसाठी खर्डा गावात मदत फेरीचे आयोजन करण्यात आले. या मदत फेरीमध्ये 'मी सांगली मी कोल्हापुर मद करण्याची भावना चांगली' अशा घोषणा देत विद्यार्थ्यांनी खर्डा गावातील ग्रामस्थांना मदतीचे आ वाहन केले. या मदत फेरीमध्ये प्राचार्य डॉ. मोहन गुळवे व शिक्षक-शिक्षकेत्तर कर्मचाऱ्यांनी सहभाग घेतला.

१७०००/- रू. या मदत फेरीमध्ये जमा झाले ही रक्कम मुख्यमंत्री सहायता निधीला सुपूर्द करण्यात येणार आहे. संस्थेचे स वि डॉ. महेश गोलेकर यांच्या प्रेरणेने हा कार्यक्रम घेण्यात आला.