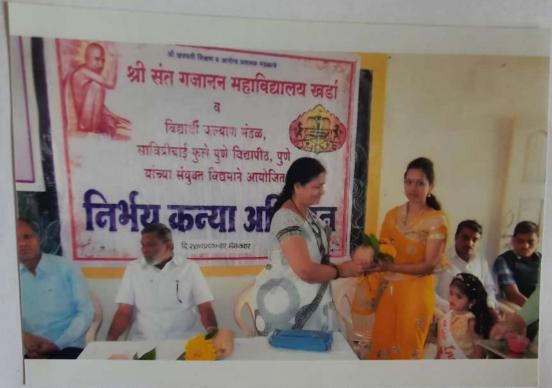

ा चहा, नाष्टा व जेवण देण्यात आले.

या योजनेस सावित्रीबाई फुले पुणे विद्यापीठ विद्यार्थी कल्याण मंडळाने अर्थसहाय्य केल्याबद्दल महाविद्यालयाच्या प्राचार्यांनी विद्यापीठाचे आभार मानले.

कार्यक्रमाधिकारी

विद्यार्थी कल्याण मंडळ

श्री संव प्रधानन नहाविद्यालय, खर्डी

47.

चातार्थ

श्री संत गजानम महाविद्यालय खर्डा, ता.जामखेड (अ.नगर)

प्राचार्य

श्री संत गजानन महाविद्यालय खर्डा,ता.जामखेड जि.अ.नगर

Shri Chhatrapati Shikshan Arogya Prasarak Mandal's

Arogya Prasarak Mandars Shri Sant Gajanan Mahavidyalaya,Kharda Tal,Jamkhed,Dist.Ahemednagar



्विभिया कल्या अभियान प्रसंभी प्राचारी डॉ. एम.एम. गुनने गुनने, र्यो अविता भी लेकर आदी.

Shri Chhatrapati Shikshan Arogya Prasarak Mandal's
Shri Sant Gajanan Mahavidyalaya,Kharda
Tal.Jamkhed,Dist.Ahemednagar

श्री संत गजानन महाविद्यालय खर्डा,ता.जामखेड जि.अ.नगर



निस्य कन्या अभियान प्रशंकी क्वागत करतानी स्ती खंदा



डिम या कि शान प्रदेशी मार्टिक करताना कर्माना मानुक

प्राचाय श्री संत गजानन महाविद्यालय



| PAGE NO.                                                       |                 |
|----------------------------------------------------------------|-----------------|
| DATE                                                           | und aum dum     |
|                                                                |                 |
| or. o. Controllection of the                                   | र-वाक्-ररा      |
|                                                                |                 |
| 22 Khade Pratiksha Sambhaji                                    | khade pe        |
| - Julyphay Pratiksha Kumar