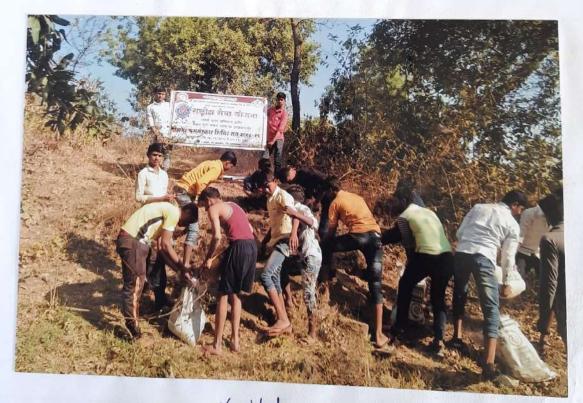

भारत आहेर, लक्ष्मण उगलमुगले, शिवाजी घोडके, दत्तू टोंबरे व ग्रामस्थांची उपस्थिती होती. या कार्यक्रमात शिविराचे अहवालवाचन कार्यक्रम अधिकारी प्रा. शेख मोहसीन यांनी केले, सुत्रसंचालन प्रा. शिवानंद जाधव यांनी तर आभार प्रा. राजू म्हेत्रे यांनी मानले.

सायंकाळी ०५:०० वाजता सर्व शिबीरार्थी स्वयंसेवकांना गोड भोजन देऊन मोहरी ग्रामस्थांनी निरोप दिला.

कार्यक्रमादिकादी राष्ट्रीय सेवा योजना श्री संत गजानन महाविद्यालय, खर्डा Stran Mahavio

प्राचार्य श्री संत गजानन महाविद्यालय खर्डा,ता:जामखेड,जि.अ.नगर

Shri Chhatrapati Shikshan Arogya Prasarak Mandal's Shri Sant Gajanan Mahavidyalaya,Kharda Tal.Jamkhed,Dist.Ahemednagar

#### विशेष शिबीर काम करतानांचे चार फोटो :-

Frog. Officer Principal Shri Sant Gajanan Mahavidyalaya(N.S.S.)



मीहरी येथे वनराई बंधारा बांधनाना रा. से. यो स्वयंसीवक व कार्यकृम् आधिकारी



Principal Shri Sant Gajanan Mahavidyalaya(N.S.S.)

1017-18



Field URZ-RELECT RECEDENT PRINCIPAL Principal Shri Sant Gajanan Mahavidyalaya (N.S.S.)



जि. प. प्रा. शाका मीटरी येथील प्रांग्णात् व्यारीपनासाठी खडेंडे खलताना रासे.यो. स्वयंसीवक

# त्वाक

सकाळ © TODAY

S बुधवार, २ जानेवारी २०१९

# शाश्वत ग्रामविकास युवकांच्या जडणघडणीवर अवलंबून : पवार

खर्डा, ता. १ : शास्वत प्रामविकास युवकांच्या जडणघडणीवर अवलंबून आहे, असे मत पोलिस निरीक्षक पवार यांनी केले.

येथील श्री छत्रपती कनिष्ठ महाविद्यालय व श्री संत गजानन महाविद्यालयाच्या वर्ताने मोहरी येथे राष्ट्रीय सेवा योजनेच्या विशेष श्रमसंस्कार समारोपप्रसंगी वरील उद्गार काढले.

पवार म्हणाले, ''बलशाली राष्ट्राचा पाया उभारणीसाठी शाश्वत ग्रामविकास होणे गरजेचे आहे. युवकांची शारीरिक, मानसिक जडणघडण चांगली असली पाहिजे, हे संस्कार राष्ट्रीय सेवा योजनेच्या म