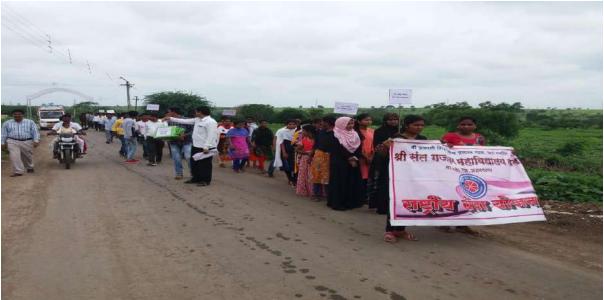

#### श्री संत गजानन महाविद्यालयाची पुरग्रस्तांसाठी मदत फेरी

श्री छत्रपती शिक्षण व आरोग्य प्रसारक मंडळाच्या श्री संत गजानन महाविद्यालय व श्री छत्रपती किनष्ट महाविद्यालयाच्या व तीने पुरग्रस्तांच्या मदतीसाठी खर्डा गावात मदत फेरीचे आयोजन करण्यात आले. या मदत फेरीमध्ये 'मी सांगली मी कोल्हापुर मद करण्याची भावना चांगली' अशा घोषणा देत विद्यार्थ्यांनी खर्डा गावातील ग्रामस्थांना मदतीचे आ वाहन केले. या मदत फेरीमध्ये प्राचार्य डॉ. मोहन गुळवे व शिक्षक-शिक्षकेत्तर कर्मचाऱ्यांनी सहभाग घेतला.

१७०००/- रू. या मदत फेरीमध्ये जमा झाले ही रक्कम मुख्यमंत्री सहायता निधीला सुपूर्द करण्यात येणार आहे. संस्थेचे स वि डॉ. महेश गोलेकर यांच्या प्रेरणेने हा कार्यक्रम घेण्यात आला.