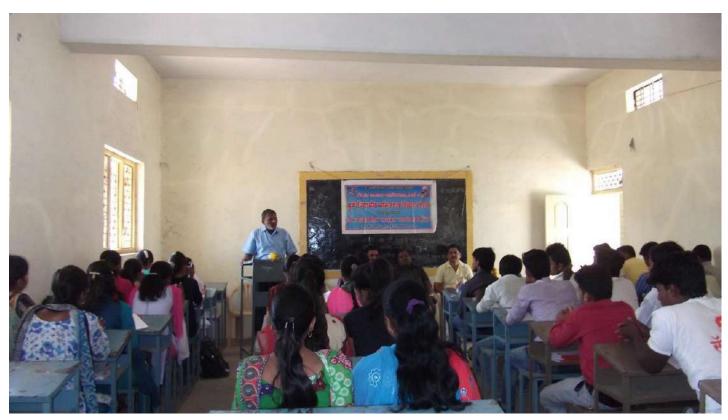

## श्री संत गजानन महाविद्यालयात बाबासाहेब जयकर व्याख्यानमाला संपन्न

खर्डा ,दि.८(प्रतिनिधी):- सावित्रीबाई फुले पुणे विद्यापीठाच्या बहिःशाल शिक्षण मंडळ व श्री. छत्रपती शिक्षण व आरोग्य प्रसारक मंडळाच्या श्री संत गजानन महाविद्यालयाच्या वतीने बाबासाहेब जयकर व्याख्यानमालेचे आयोजन करण्यात आले होते. या व्याख्यानमालेचे आयोजन करण्यात आले. या व्याश्यानमालेचे पहिले पृष्प श्रीमती स्वाती चौधरी यांनी गुंफले. या व्याख्यानमालेचे अध्यक्षस्थान प्राचार्य डॉ. मोहन गुळवे यांनी भूषविले. सावित्रीबाई फुलेच्या ऐतिहासीक कार्याचा आढावा त्यांनी आपल्या ओघवत्या वाणीत्न उपस्थित विद्यार्थ्यासमोर सादर केला. स्त्री शिक्षणाची आद्य प्रणेता म्हणून त्यांनी सावित्री बाई फुलेचा गौरव केला. स्त्री शिक्षणासाठी संघर्ष करून स्त्रीयांच्या आयुष्यात ज्ञानज्योत लावण्याचे कार्य

सावित्रीबाईनी केले. आज स्त्रिया उपभोगात असलेल्या स्वातंत्र्यासाठी सावित्रीबाईनी फुलेनी अहोरात्र कष्ट घेतले असे मनोगत त्यांनी उपस्थित विद्यार्थ्यासमोर केले. अध्यक्षीय समारोपात प्राचार्य डॉ. मोहन गुळवे यांनी या व्याख्यानमालेचे प्रयोजन स्पष्ट करत सावित्रीबाईचे विचार व कार्याची आजही समाजाला तितकीच गरज आहे. कारण स्त्री विमोचनाच्या चळवळीला गती देण्यासाठी सावित्रीबाई फुलेचे विचार व कार्य पारदर्शक ठरते असे प्रतीपादन केले. या कार्यक्रमासाठी छत्रपती कनिष्ठ महाविद्यालयाचे प्राचार्य लक्ष्मण घोडके यांची उपस्थिती होती, या उपक्रमांचे संस्थेचे सचिव डॉ. महेश गालेकर यांनी कौतूक केले.

कार्यक्रमाचे स्त्रसंचालन प्रा. श्रीकांत तनपुरे यांनी तर आभार प्रदर्श श्री. माऊली लोहकरे यांनी केले.

२५० महला बचल shiri Gajanan Mahavidyalaya,Kharda Shiri Gajanan Mahavidyalaya,Kharda TailJamkhed,Dist.Ahemednagar