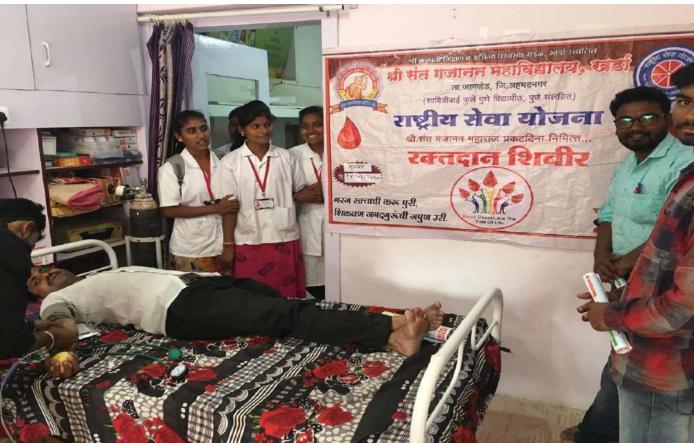

## श्री संत गनानन महाविद्यालय, खर्डा

राष्ट्रीय सेवा योजना विभाग सी-३६ रक्तदान शिबीर अहवाल २०१९-२०

दि.१४/०२/२०२० रोजी महाविद्यालयातील राष्ट्रीय सेवा योजना विभागाव्दारे श्री संत गजानन महाराज प्रकट दिनाचे औचित्य साधून पुलवामा येथे शहीद झालेल्या जवानांना श्रध्दांजली अपित करण्यासाठी डॉ.लाड हॉस्पीटल खर्डा या ठिकाणी रक्तदान शिबीराचे आयोजन करण्यात आले. या शिबीराचे उद्घाटन प्राथमिक आरोग्य केंद्र खर्डा चे वैद्यकीय अधिकारी डॉ.वेदांत दिंडोरे यांच्या हस्ते झाले. या प्रसंगी संस्थेचे सचिव डॉ.महेश गोलेकर, महाविद्यालय विकास समितीचे अध्यक्ष विजयसिंह अण्णा गोलकेर, डॉ.संतोष लोंढे, डॉ.तानाजी राळेभात, खर्डा गावचे सरपंच संजय गोपाळघरे, डॉ.बिपीनचंद्र लाड, पत्रकार संतोष थोरात, दत्तराज पवार, किशोर दुशी, प्राचार्य डॉ. शिवानंद जाधव, प्रा.लक्ष्मण घोडके, प्रकाश गोलेकर आदिंची उपस्थिती होती.

उद्घाटन प्रसंगी बोलताना डॉ.वेदांत दिंडोरे यांनी रक्तदानामुळे कोणत्याही प्रकारचा अशक्तपणा येत नाही असे सांगून रक्तदान हे सर्व श्रेष्ठ दान असल्याचे स्पष्ट केले. डॉ.महेश गोलेकर यांनी आपण केलेल्या रक्तदानामुळे एखाद्याचे प्राण वाचू शकते. त्यामुळे रक्तदान हे जीवनदान असल्याचे स्पष्ट केले. या कार्यक्रमाचे सूत्रसंचालन प्रा.राजू म्हेत्रे यांनी तर आभार प्रदर्शन कार्यक्रमाधिकारी प्रा.शेख मोहसीन यांनी केले.

सदर रक्तदान शिबीरात १६ रक्तदात्यांनी रक्तदान केले. या शिबीरासाठी रक्तपेढी पथक जिल्हा शासकीय रुग्णालय, बीड यांनी उपलब्ध करुन दिले, तर डॉ.बिपीनचंद्र लाड यांनी हॉस्पीटलची जागा उपलब्ध करुन दिली. रक्तदान शिबीर यशस्वीरित्या पार पाडल्यामुळे संस्थेचे सचिव डॉ. महेश गोलेकर यांनी रा.से.यो. युनिटचे कौतुक केले.