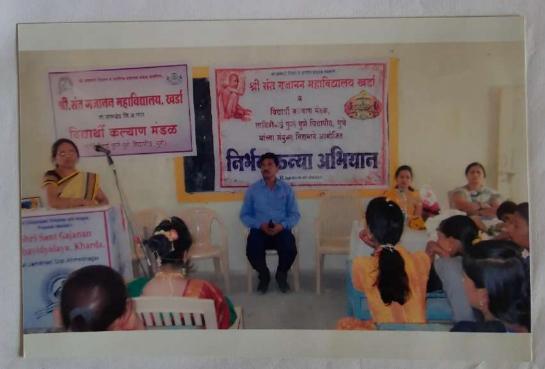

#### श्री संत गजानन महाविद्यालयाची पुरग्रस्तांसाठी मदत फेरी

श्री छत्रपती शिक्षण व आरोग्य प्रसारक मंडळाच्या श्री संत गजानन महाविद्यालय व श्री छत्रपती किनष्ट महाविद्यालयाच्या व तीने पुरग्रस्तांच्या मदतीसाठी खर्डा गावात मदत फेरीचे आयोजन करण्यात आले. या मदत फेरीमध्ये 'मी सांगली मी कोल्हापुर मद करण्याची भावना चांगली' अशा घोषणा देत विद्यार्थ्यांनी खर्डा गावातील ग्रामस्थांना मदतीचे आ वाहन केले. या मदत फेरीमध्ये प्राचार्य डॉ. मोहन गुळवे व शिक्षक-शिक्षकेत्तर कर्मचाऱ्यांनी सहभाग घेतला.

१७०००/- रू. या मदत फेरीमध्ये जमा झाले ही रक्कम मुख्यमंत्री सहायता निधीला सुपूर्द करण्यात येणार आहे. संस्थेचे स वि डॉ. महेश गोलेकर यांच्या प्रेरणेने हा कार्यक्रम घेण्यात आला.