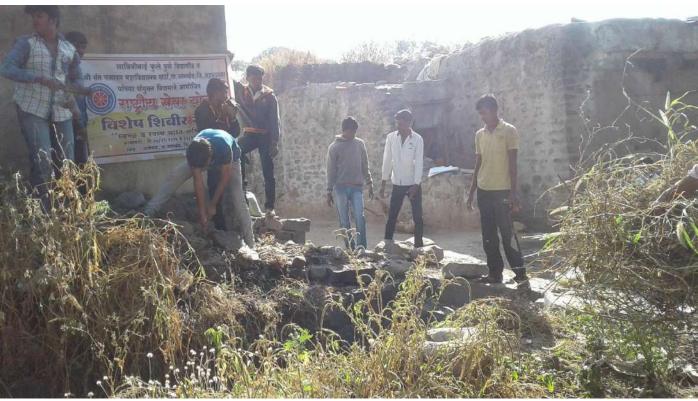

## श्री संत गनानन महाविद्यालय, खर्डा

राष्ट्रीय सेवा योजना विभाग सी-३६ रक्तदान शिबीर अहवाल २०१९-२०

दि.१४/०२/२०२० रोजी महाविद्यालयातील राष्ट्रीय सेवा योजना विभागाव्दारे श्री संत गजानन महाराज प्रकट दिनाचे औचित्य साधून पुलवामा येथे शहीद झालेल्या जवानांना श्रध्दांजली अपित करण्यासाठी डॉ.लाड हॉस्पीटल खर्डा या ठिकाणी रक्तदान शिबीराचे आयोजन करण्यात आले. या शिबीराचे उद्घाटन प्राथमिक आरोग्य केंद्र खर्डा चे वैद्यकीय अधिकारी डॉ.वेदांत दिंडोरे यांच्या हस्ते झाले. या प्रसंगी संस्थेचे सचिव डॉ.महेश गोलेकर, महाविद्यालय विकास समितीचे अध्यक्ष विजयसिंह अण्णा गोलकेर, डॉ.संतोष लोंढे, डॉ.तानाजी राळेभात, खर्डा गावचे सरपंच संजय गोपाळघरे, डॉ.बिपीनचंद्र लाड, पत्रकार संतोष थोरात, दत्तराज पवार, किशोर दुशी, प्राचार्य डॉ. शिवानंद जाधव, प्रा.लक्ष्मण घोडके, प्रकाश गोलेकर आदिंची उपस्थिती होती.

उद्घाटन प्रसंगी बोलताना डॉ.वेदांत दिंडोरे यांनी रक्तदानामुळे कोणत्याही प्रकारचा अशक्तपणा येत नाही असे सांगून रक्तदान हे सर्व श्रेष्ठ दान असल्याचे स्पष्ट केले. डॉ.महेश गोलेकर यांनी आपण केलेल्या रक्तदानामुळे एखाद्याचे प्राण वाचू शकते. त्यामुळे रक्तदान हे जीवनदान असल्याचे स्पष्ट केले. या कार्यक्रमाचे सूत्रसंचालन प्रा.राजू म्हेत्रे यांनी तर आभार प्रदर्शन कार्यक्रमाधिकारी प्रा.शेख मोहसीन यांनी केले.

सदर रक्तदान शिबीरात १६ रक्तदात्यांनी रक्तदान केले. या शिबीरासाठी रक्तपेढी पथक जिल्हा शासकीय रुग्णालय, बीड यांनी उपलब्ध करुन दिले, तर डॉ.बिपीनचंद्र लाड यांनी हॉस्पीटलची जागा उपलब्ध करुन दिली. रक्तदान शिबीर यशस्वीरित्या पार पाडल्यामुळे संस्थेचे सचिव डॉ. महेश गोलेकर यांनी रा.से.यो. युनिटचे कौतुक केले.