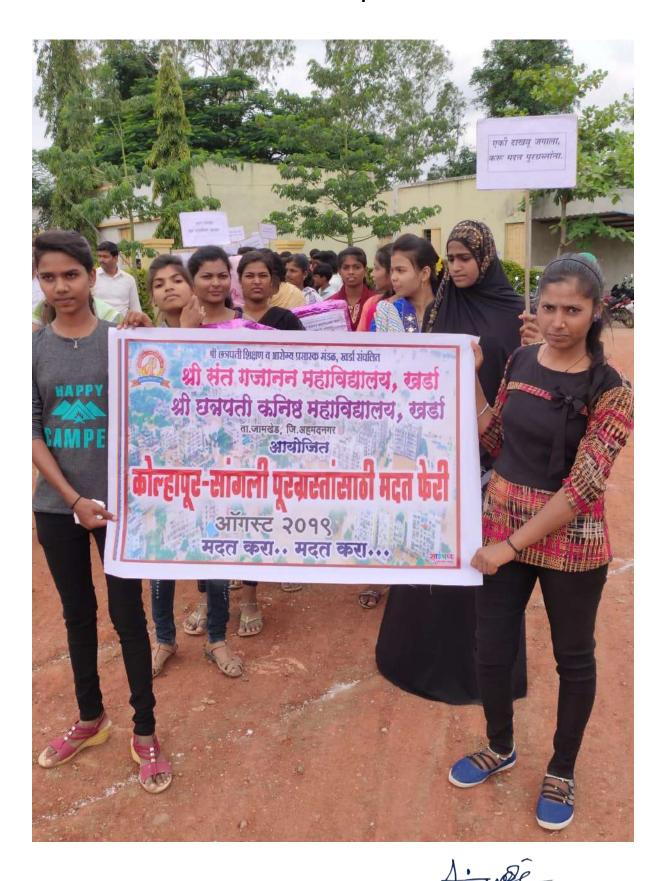

#### श्री संत गजानन महाविद्यालयाची पुरग्रस्तांसाठी मदत फेरी

श्री छत्रपती शिक्षण व आरोग्य प्रसारक मंडळाच्या श्री संत गजानन महाविद्यालय व श्री छत्रपती किनष्ट महाविद्यालयाच्या व तीने पुरग्रस्तांच्या मदतीसाठी खर्डा गावात मदत फेरीचे आयोजन करण्यात आले. या मदत फेरीमध्ये 'मी सांगली मी कोल्हापुर मद करण्याची भावना चांगली' अशा घोषणा देत विद्यार्थ्यांनी खर्डा गावातील ग्रामस्थांना मदतीचे आ वाहन केले. या मदत फेरीमध्ये प्राचार्य डॉ. मोहन गुळवे व शिक्षक-शिक्षकेत्तर कर्मचाऱ्यांनी सहभाग घेतला.

१७०००/- रू. या मदत फेरीमध्ये जमा झाले ही रक्कम मुख्यमंत्री सहायता निधीला सुपूर्द करण्यात येणार आहे. संस्थेचे स वि डॉ. महेश गोलेकर यांच्या प्रेरणेने हा कार्यक्रम घेण्यात आला.