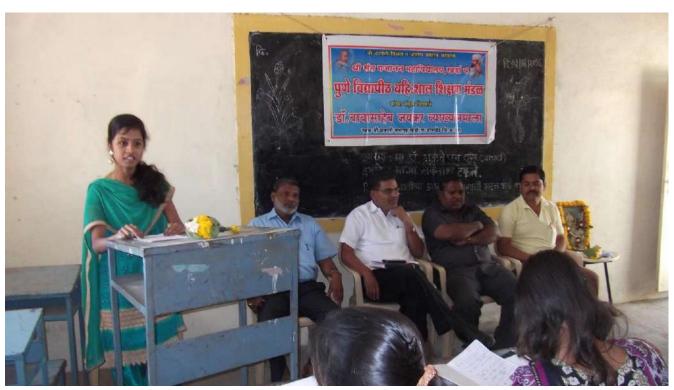

#### Lecture no. 1

As per the norms of extra mural board of SPPU we nominated three speakers for Dr Babasaheb Jayker lectureseries to which Extra mural Board of SPPU approved .Lecture 1<sup>st</sup> of Dr Babasaheb Jaykar lecture series was held on 6<sup>th</sup> August 2019 .The speaker of this lecture Mrs Swati Chaudhari has delivered her speech on 'savitribai Phule'. She highlighted the contribution of Savitribai Phule for the education of women in particular. She also stressed the point that the difficulties savitribai has faced while doing this sacred job. Principal Dr M N Gulve Were also present on the dias as the chairperson of the program. He has guided to our students. Compering of this program is done by Tanpure S. D. in his sweet and sound voice while Prof .Jawalekar D.R.has expressed vote of thanks.

Inaugural function

Prof. Swati Choudhari Delivered speech on the Savitribai Phule

IC Principal
Shri Chhatrapati Shikshan and
Arogya Prasarak Mandal's
Shri Sant Gajanan Mahavidyalaya,Kharda
Tal.Jamkhed, Dist.Ahemednagar