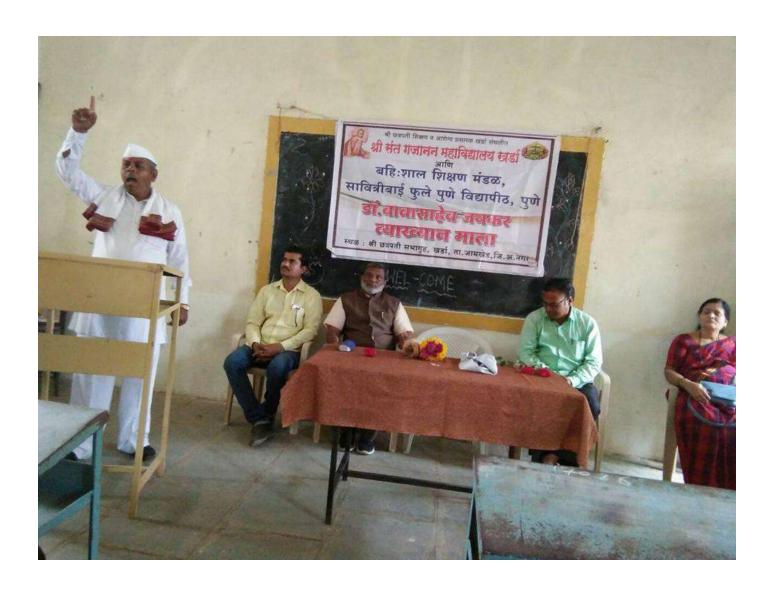

#### Lecture no. 1

As per the norms of extra mural board of SPPU we nominated three speakers for Dr Babasaheb Jayker lectureseries to which Extra mural Board of SPPU approved .Lecture 1<sup>st</sup> of Dr Babasaheb Jaykar lecture series was held on 6<sup>th</sup> August 2019 .The speaker of this lecture Mrs Swati Chaudhari has delivered her speech on 'savitribai Phule'. She highlighted the contribution of Savitribai Phule for the education of women in particular. She also stressed the point that the difficulties savitribai has faced while doing this sacred job. Principal Dr M N Gulve Were also present on the dias as the chairperson of the program. He has guided to our students. Compering of this program is done by Tanpure S. D. in his sweet and sound voice while Prof .Jawalekar D.R.has expressed vote of thanks.

Inaugural function

Prof. Swati Choudhari Delivered speech on the Savitribai Phule

IC Principal
Shri Chhatrapati Shikshan and
Arogya Prasarak Mandal's
Shri Sant Gajanan Mahavidyalaya,Kharda
Tal.Jamkhed, Dist.Ahemednagar