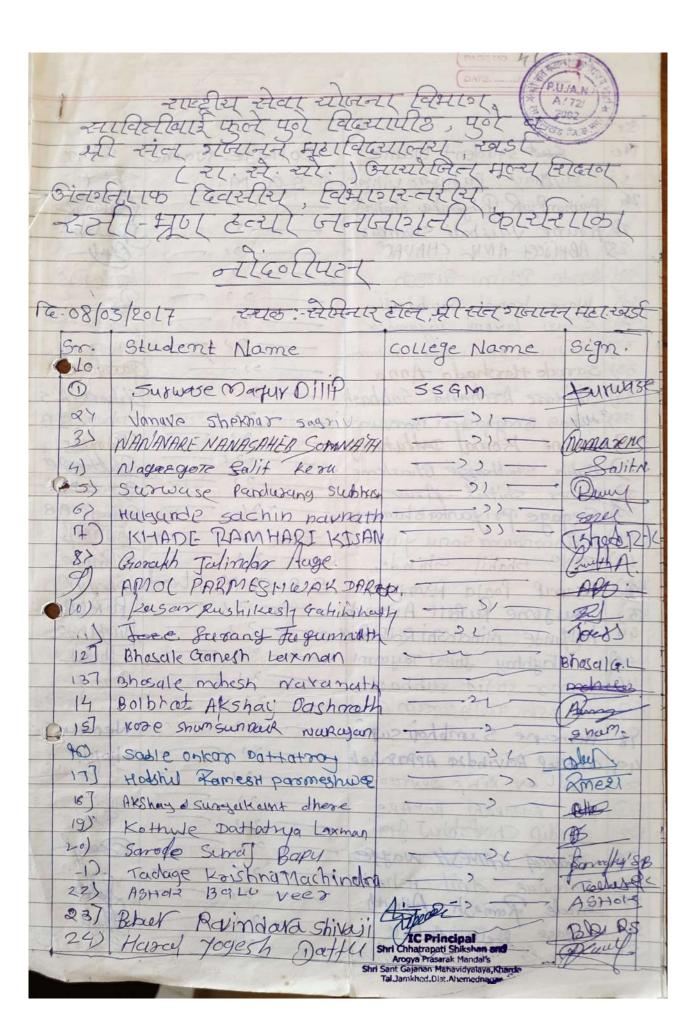

## श्री संत गनानन महाविद्यालय, खर्डा

राष्ट्रीय सेवा योजना विभाग सी-३६ रक्तदान शिबीर अहवाल २०१९-२०

दि.१४/०२/२०२० रोजी महाविद्यालयातील राष्ट्रीय सेवा योजना विभागाव्दारे श्री संत गजानन महाराज प्रकट दिनाचे औचित्य साधून पुलवामा येथे शहीद झालेल्या जवानांना श्रध्दांजली अपित करण्यासाठी डॉ.लाड हॉस्पीटल खर्डा या ठिकाणी रक्तदान शिबीराचे आयोजन करण्यात आले. या शिबीराचे उद्घाटन प्राथमिक आरोग्य केंद्र खर्डा चे वैद्यकीय अधिकारी डॉ.वेदांत दिंडोरे यांच्या हस्ते झाले. या प्रसंगी संस्थेचे सचिव डॉ.महेश गोलेकर, महाविद्यालय विकास समितीचे अध्यक्ष विजयसिंह अण्णा गोलकेर, डॉ.संतोष लोंढे, डॉ.तानाजी राळेभात, खर्डा गावचे सरपंच संजय गोपाळघरे, डॉ.बिपीनचंद्र लाड, पत्रकार संतोष थोरात, दत्तराज पवार, किशोर दुशी, प्राचार्य डॉ. शिवानंद जाधव, प्रा.लक्ष्मण घोडके, प्रकाश गोलेकर आदिंची उपस्थिती होती.

सदर रक्तदान शिबीरात १६ रक्तदात्यांनी रक्तदान केले. या शिबीरासाठी रक्तपेढी पथक जिल्हा शासकीय रुग्णालय, बीड यांनी उपलब्ध करुन दिले, तर डॉ.बिपीनचंद्र लाड यांनी हॉस्पीटलची जागा उपलब्ध करुन दिली. रक्तदान शिबीर यशस्वीरित्या पार पाडल्यामुळे संस्थेचे सचिव डॉ. महेश गोलेकर यांनी रा.से.यो. युनिटचे कौतुक केले.