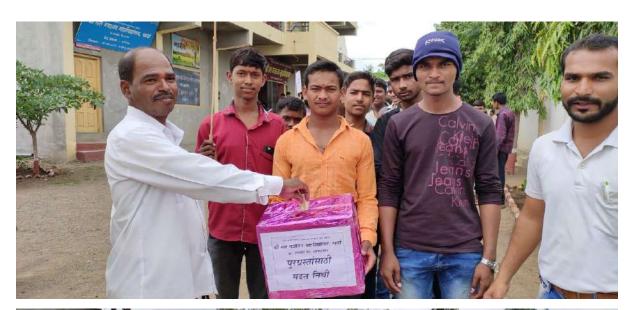

#### श्री संत गजानन महाविद्यालयाची पुरग्रस्तांसाठी मदत फेरी

श्री छत्रपती शिक्षण व आरोग्य प्रसारक मंडळाच्या श्री संत गजानन महाविद्यालय व श्री छत्रपती किनष्ट महाविद्यालयाच्या व तीने पुरग्रस्तांच्या मदतीसाठी खर्डा गावात मदत फेरीचे आयोजन करण्यात आले. या मदत फेरीमध्ये 'मी सांगली मी कोल्हापुर मद करण्याची भावना चांगली' अशा घोषणा देत विद्यार्थ्यांनी खर्डा गावातील ग्रामस्थांना मदतीचे आ वाहन केले. या मदत फेरीमध्ये प्राचार्य डॉ. मोहन गुळवे व शिक्षक-शिक्षकेत्तर कर्मचाऱ्यांनी सहभाग घेतला.

१७०००/- रू. या मदत फेरीमध्ये जमा झाले ही रक्कम मुख्यमंत्री सहायता निधीला सुपूर्द करण्यात येणार आहे. संस्थेचे स वि डॉ. महेश गोलेकर यांच्या प्रेरणेने हा कार्यक्रम घेण्यात आला.