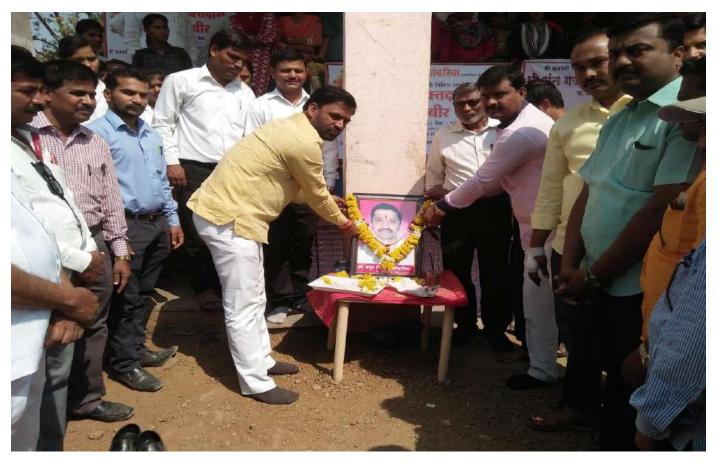

## श्री संत गनानन महाविद्यालय, खर्डा

राष्ट्रीय सेवा योजना विभाग सी-३६ रक्तदान शिबीर अहवाल २०१९-२०

दि.१४/०२/२०२० रोजी महाविद्यालयातील राष्ट्रीय सेवा योजना विभागाव्दारे श्री संत गजानन महाराज प्रकट दिनाचे औचित्य साधून पुलवामा येथे शहीद झालेल्या जवानांना श्रध्दांजली अपित करण्यासाठी डॉ.लाड हॉस्पीटल खर्डा या ठिकाणी रक्तदान शिबीराचे आयोजन करण्यात आले. या शिबीराचे उद्घाटन प्राथमिक आरोग्य केंद्र खर्डा चे वैद्यकीय अधिकारी डॉ.वेदांत दिंडोरे यांच्या हस्ते झाले. या प्रसंगी संस्थेचे सचिव डॉ.महेश गोलेकर, महाविद्यालय विकास समितीचे अध्यक्ष विजयसिंह अण्णा गोलकेर, डॉ.संतोष लोंढे, डॉ.तानाजी राळेभात, खर्डा गावचे सरपंच संजय गोपाळघरे, डॉ.बिपीनचंद्र लाड, पत्रकार संतोष थोरात, दत्तराज पवार, किशोर दुशी, प्राचार्य डॉ. शिवानंद जाधव, प्रा.लक्ष्मण घोडके, प्रकाश गोलेकर आदिंची उपस्थिती होती.

उद्घाटन प्रसंगी बोलताना डॉ.वेदांत दिंडोरे यांनी रक्तदानामुळे कोणत्याही प्रकारचा अशक्तपणा येत नाही असे सांगून रक्तदान हे सर्व श्रेष्ठ दान असल्याचे स्पष्ट केले. डॉ.महेश गोलेकर यांनी आपण केलेल्या रक्तदानामुळे एखाद्याचे प्राण वाचू शकते. त्यामुळे रक्तदान हे जीवनदान असल्याचे स्पष्ट केले. या कार्यक्रमाचे सूत्रसंचालन प्रा.राजू म्हेत्रे यांनी तर आभार प्रदर्शन कार्यक्रमाधिकारी प्रा.शेख मोहसीन यांनी केले.

सदर रक्तदान शिबीरात १६ रक्तदात्यांनी रक्तदान केले. या शिबीरासाठी रक्तपेढी पथक जिल्हा शासकीय रुग्णालय, बीड यांनी उपलब्ध करुन दिले, तर डॉ.बिपीनचंद्र लाड यांनी हॉस्पीटलची जागा उपलब्ध करुन दिली. रक्तदान शिबीर यशस्वीरित्या पार पाडल्यामुळे संस्थेचे सचिव डॉ. महेश गोलेकर यांनी रा.से.यो. युनिटचे कौतुक केले.