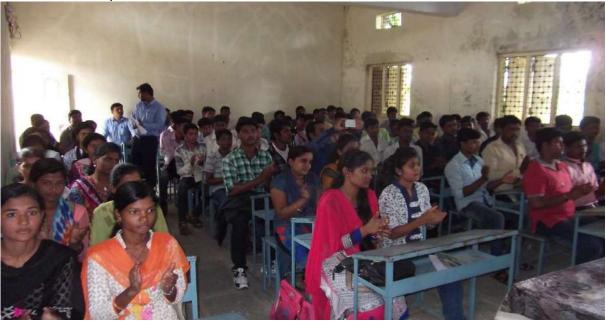

#### Lecture no. 1

As per the norms of extra mural board of SPPU we nominated three speakers for Dr Babasaheb Jayker lectureseries to which Extra mural Board of SPPU approved .Lecture 1<sup>st</sup> of Dr Babasaheb Jaykar lecture series was held on 6<sup>th</sup> August 2019 .The speaker of this lecture Mrs Swati Chaudhari has delivered her speech on 'savitribai Phule'. She highlighted the contribution of Savitribai Phule for the education of women in particular. She also stressed the point that the difficulties savitribai has faced while doing this sacred job. Principal Dr M N Gulve Were also present on the dias as the chairperson of the program. He has guided to our students. Compering of this program is done by Tanpure S. D. in his sweet and sound voice while Prof .Jawalekar D.R.has expressed vote of thanks.

#### Lecture no. 2

Second lecture of Dr Babasaheb Jayker lecture series was held on 27<sup>th</sup> August 2019. The speaker of this lectured Dr Joshi Vijaykar has delivered the lecture on the topic allotted to him. 'Hasnywar Tax Nahi'. his lecture has made our students as well as our staff to laugh. His funny jokes, along with his comedy tale of Madhu and Modakbai has made entire audience to forget the stress and strain. To this lecture principal of our college Dr M.N. Gulve was present on the dias as the chairperson of the program. He has also put his views in his speech. The responsibility of compering has been successfully conducted by Prof Holambe Sanjay the coordinator of BEMS of our college, while the yote of thanks have been expressed by FYBA student Miss Waghe Shivani.