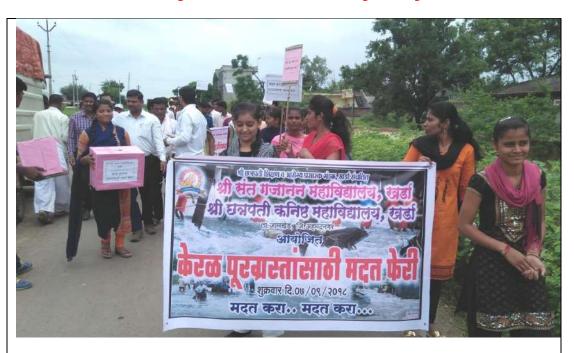

#### श्री संत गजानन महाविद्यालयाची पुरग्रस्तांसाठी मदत फेरी

श्री छत्रपती शिक्षण व आरोग्य प्रसारक मंडळाच्या श्री संत गजानन महाविद्यालय व श्री छत्रपती किनष्ट महाविद्यालयाच्या व तीने पुरग्रस्तांच्या मदतीसाठी खर्डा गावात मदत फेरीचे आयोजन करण्यात आले. या मदत फेरीमध्ये 'मी सांगली मी कोल्हापुर मद करण्याची भावना चांगली' अशा घोषणा देत विद्यार्थ्यांनी खर्डा गावातील ग्रामस्थांना मदतीचे आ वाहन केले. या मदत फेरीमध्ये प्राचार्य डॉ. मोहन गुळवे व शिक्षक-शिक्षकेत्तर कर्मचाऱ्यांनी सहभाग घेतला.

१७०००/- रू. या मदत फेरीमध्ये जमा झाले ही रक्कम मुख्यमंत्री सहायता निधीला सुपूर्द करण्यात येणार आहे. संस्थेचे स वि डॉ. महेश गोलेकर यांच्या प्रेरणेने हा कार्यक्रम घेण्यात आला.

#### लोकमत

खर्डी येथे विद्यार्थ्यांनी पूरप्रस्तांसाठी गावात मदत फेरी कादून मदत गोळा केली.

#### खर्डा येथे पूरग्रस्तांसाठी मदतफेरी

लोकमत न्यूज नेटवर्क

खर्डी: खर्डी (ता. जामखेड) येथे श्री छत्रपती कनिष्ठ विद्यालय व श्री गजानन महाविद्यालयाच्या विद्यार्थ्यांनी पूरप्रस्तांसाठी गावात मदत फेरी काढून मदत गोळा केली.

विद्यार्थी, शिक्षकांनी हातात बॅनर घेऊन मदतीचे आवाहन केले. मदत पेटी तयार कहन खर्डा शहरातन

फिरवली. यावेळी सतरा हजार रूपये मदत जमा झाली. ही रक्कम मुख्यमंत्री मदत निधीमध्ये जमा करण्यात आली. यावेळी प्राचार्य लक्ष्मण घोडके, प्राचार्य डॉ. मोहन गुळवे, प्रा. डॉ. शिवानंद जाधव, प्रा. आदिनाथ खेडकर, धनंजय जवळेकर, प्रा. डॉ. भारत मेंगडे,राजू मेत्रे, प्रा. संजय होळवे, मोसिन शेख, प्रा. श्रीकांत तनपुरे, वैशाली कलकर्णी उपस्थित होते