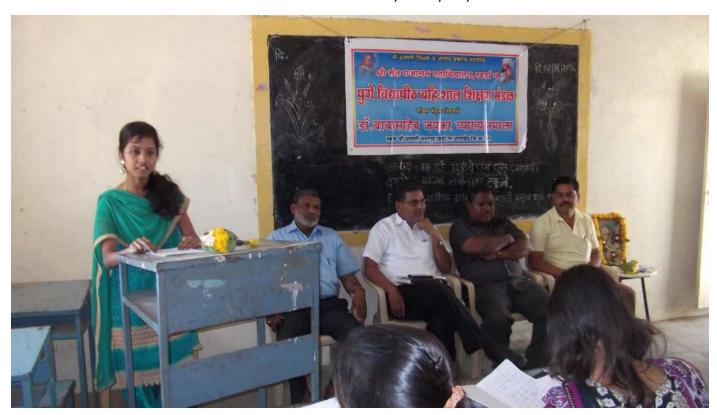

#### Lecture no. 1

As per the norms of extra mural board of SPPU we nominated three speakers for Dr Babasaheb Jayker lectureseries to which Extra mural Board of SPPU approved .Lecture 1<sup>st</sup> of Dr Babasaheb Jaykar lecture series was held on 6<sup>th</sup> August 2019 .The speaker of this lecture Mrs Swati Chaudhari has delivered her speech on 'savitribai Phule'. She highlighted the contribution of Savitribai Phule for the education of women in particular. She also stressed the point that the difficulties savitribai has faced while doing this sacred job. Principal Dr M N Gulve Were also present on the dias as the chairperson of the program. He has guided to our students. Compering of this program is done by Tanpure S. D. in his sweet and sound voice while Prof .Jawalekar D.R.has expressed vote of thanks.

Inaugural function

Prof. Swati Choudhari Delivered speech on the Savitribai Phule

IC Principal
Shri Chhatrapati Shikshan and
Arogya Prasarak Mandal's
Shri Sant Gajanan Mahavidyalaya,Kharda
Tal.Jamkhed, Dist.Ahemednagar