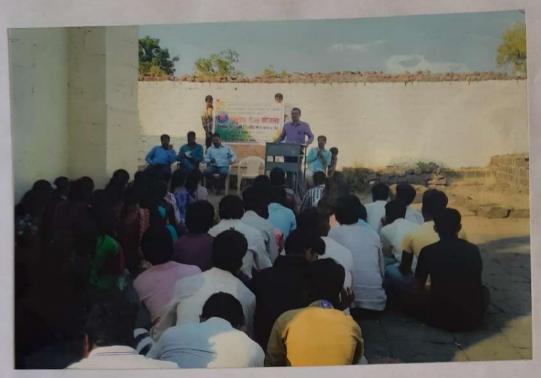

## श्री संत गजानन महाविद्यालयात बाबासाहेब जयकर व्याख्यानमाला संपन्न

खर्डा ,दि.८(प्रतिनिधी):- सावित्रीबाई फुले पुणे विद्यापीठाच्या बहिःशाल शिक्षण मंडळ व श्री. छत्रपती शिक्षण व आरोग्य प्रसारक मंडळाच्या श्री संत गजानन महाविद्यालयाच्या वतीने बाबासाहेब जयकर व्याख्यानमालेचे आयोजन करण्यात आले होते. या व्याख्यानमालेचे आयोजन करण्यात आले. या व्याश्यानमालेचे पहिले पृष्प श्रीमती स्वाती चौधरी यांनी गुंफले. या व्याख्यानमालेचे अध्यक्षस्थान प्राचार्य डॉ. मोहन गुळवे यांनी भूषविले. सावित्रीबाई फुलेच्या ऐतिहासीक कार्याचा आढावा त्यांनी आपल्या ओघवत्या वाणीत्न उपस्थित विद्यार्थ्यासमोर सादर केला. स्त्री शिक्षणाची आद्य प्रणेता म्हणून त्यांनी सावित्री बाई फुलेचा गौरव केला. स्त्री शिक्षणासाठी संघर्ष करून स्त्रीयांच्या आयुष्यात ज्ञानज्योत लावण्याचे कार्य

सावित्रीबाईनी केले. आज स्त्रिया उपभोगात असलेल्या स्वातंत्र्यासाठी सावित्रीबाईनी फुलेनी अहोरात्र कष्ट घेतले असे मनोगत त्यांनी उपस्थित विद्यार्थ्यासमोर केले. अध्यक्षीय समारोपात प्राचार्य डॉ. मोहन गुळवे यांनी या व्याख्यानमालेचे प्रयोजन स्पष्ट करत सावित्रीबाईचे विचार व कार्याची आजही समाजाला तितकीच गरज आहे. कारण स्त्री विमोचनाच्या चळवळीला गती देण्यासाठी सावित्रीबाई फुलेचे विचार व कार्य पारदर्शक ठरते असे प्रतीपादन केले. या कार्यक्रमासाठी छत्रपती कनिष्ठ महाविद्यालयाचे प्राचार्य लक्ष्मण घोडके यांची उपस्थिती होती, या उपक्रमांचे संस्थेचे सचिव डॉ. महेश गालेकर यांनी कौतूक केले.