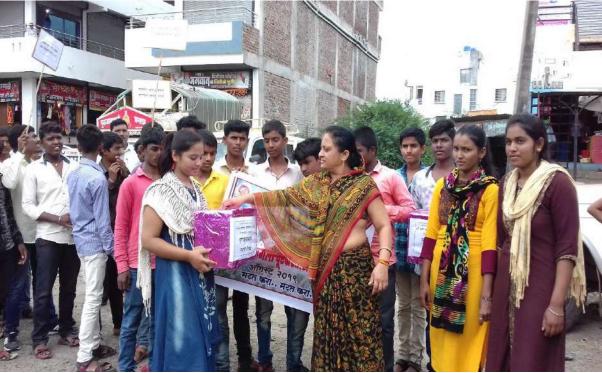

#### श्री संत गजानन महाविद्यालयाची पुरग्रस्तांसाठी मदत फेरी

श्री छत्रपती शिक्षण व आरोग्य प्रसारक मंडळाच्या श्री संत गजानन महाविद्यालय व श्री छत्रपती किनष्ट महाविद्यालयाच्या व तीने पुरग्रस्तांच्या मदतीसाठी खर्डा गावात मदत फेरीचे आयोजन करण्यात आले. या मदत फेरीमध्ये 'मी सांगली मी कोल्हापुर मद करण्याची भावना चांगली' अशा घोषणा देत विद्यार्थ्यांनी खर्डा गावातील ग्रामस्थांना मदतीचे आ वाहन केले. या मदत फेरीमध्ये प्राचार्य डॉ. मोहन गुळवे व शिक्षक-शिक्षकेत्तर कर्मचाऱ्यांनी सहभाग घेतला.

१७०००/- रू. या मदत फेरीमध्ये जमा झाले ही रक्कम मुख्यमंत्री सहायता निधीला सुपूर्द करण्यात येणार आहे. संस्थेचे स वि डॉ. महेश गोलेकर यांच्या प्रेरणेने हा कार्यक्रम घेण्यात आला.

#### लोकमत

खर्डी येथे विद्यार्थ्यांनी पूरप्रस्तांसाठी गावात मदत फेरी कादून मदत गोळा केली.

#### खर्डा येथे पूरग्रस्तांसाठी मदतफेरी

लोकमत न्यूज नेटवर्क

खर्डी: खर्डी (ता. जामखेड) येथे श्री छत्रपती कनिष्ठ विद्यालय व श्री गजानन महाविद्यालयाच्या विद्यार्थ्यांनी पूरप्रस्तांसाठी गावात मदत फेरी काढून मदत गोळा केली.

विद्यार्थी, शिक्षकांनी हातात बॅनर घेऊन मदतीचे आवाहन केले. मदत पेटी तयार कहन खर्डा शहरातन

फिरवली. यावेळी सतरा हजार रूपये मदत जमा झाली. ही रक्कम मुख्यमंत्री मदत निधीमध्ये जमा करण्यात आली. यावेळी प्राचार्य लक्ष्मण घोडके, प्राचार्य डॉ. मोहन गुळवे, प्रा. डॉ. शिवानंद जाधव, प्रा. आदिनाथ खेडकर, धनंजय जवळेकर, प्रा. डॉ. भारत मेंगडे,राजू मेत्रे, प्रा. संजय होळवे, मोसिन शेख, प्रा. श्रीकांत तनपुरे, वैशाली कलकर्णी उपस्थित होते