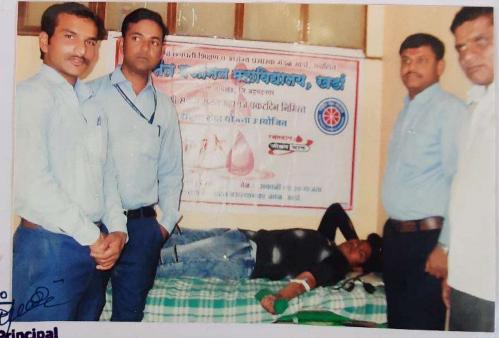

## श्री संत गनानन महाविद्यालय, खर्डा

राष्ट्रीय सेवा योजना विभाग सी-३६ रक्तदान शिबीर अहवाल २०१९-२०

दि.१४/०२/२०२० रोजी महाविद्यालयातील राष्ट्रीय सेवा योजना विभागाव्दारे श्री संत गजानन महाराज प्रकट दिनाचे औचित्य साधून पुलवामा येथे शहीद झालेल्या जवानांना श्रध्दांजली अपित करण्यासाठी डॉ.लाड हॉस्पीटल खर्डा या ठिकाणी रक्तदान शिबीराचे आयोजन करण्यात आले. या शिबीराचे उद्घाटन प्राथमिक आरोग्य केंद्र खर्डा चे वैद्यकीय अधिकारी डॉ.वेदांत दिंडोरे यांच्या हस्ते झाले. या प्रसंगी संस्थेचे सचिव डॉ.महेश गोलेकर, महाविद्यालय विकास समितीचे अध्यक्ष विजयसिंह अण्णा गोलकेर, डॉ.संतोष लोंढे, डॉ.तानाजी राळेभात, खर्डा गावचे सरपंच संजय गोपाळघरे, डॉ.बिपीनचंद्र लाड, पत्रकार संतोष थोरात, दत्तराज पवार, किशोर दुशी, प्राचार्य डॉ. शिवानंद जाधव, प्रा.लक्ष्मण घोडके, प्रकाश गोलेकर आदिंची उपस्थिती होती.

उद्घाटन प्रसंगी बोलताना डॉ.वेदांत दिंडोरे यांनी रक्तदानामुळे कोणत्याही प्रकारचा अशक्तपणा येत नाही असे सांगून रक्तदान हे सर्व श्रेष्ठ दान असल्याचे स्पष्ट केले. डॉ.महेश गोलेकर यांनी आपण केलेल्या रक्तदानामुळे एखाद्याचे प्राण वाचू शकते. त्यामुळे रक्तदान हे जीवनदान असल्याचे स्पष्ट केले. या कार्यक्रमाचे सूत्रसंचालन प्रा.राजू म्हेत्रे यांनी तर आभार प्रदर्शन कार्यक्रमाधिकारी प्रा.शेख मोहसीन यांनी केले.

सदर रक्तदान शिबीरात १६ रक्तदात्यांनी रक्तदान केले. या शिबीरासाठी रक्तपेढी पथक जिल्हा शासकीय रुग्णालय, बीड यांनी उपलब्ध करुन दिले, तर डॉ.बिपीनचंद्र लाड यांनी हॉस्पीटलची जागा उपलब्ध करुन दिली. रक्तदान शिबीर यशस्वीरित्या पार पाडल्यामुळे संस्थेचे सचिव डॉ. महेश गोलेकर यांनी रा.से.यो. युनिटचे कौतुक केले.