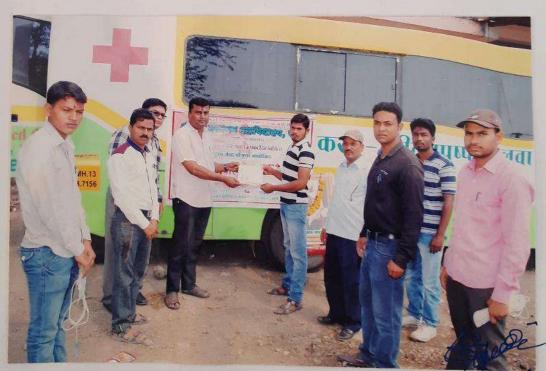

## श्री संत गनानन महाविद्यालय, खर्डा

राष्ट्रीय सेवा योजना विभाग सी-३६ रक्तदान शिबीर अहवाल २०१९-२०

दि.१४/०२/२०२० रोजी महाविद्यालयातील राष्ट्रीय सेवा योजना विभागाव्दारे श्री संत गजानन महाराज प्रकट दिनाचे औचित्य साधून पुलवामा येथे शहीद झालेल्या जवानांना श्रध्दांजली अपित करण्यासाठी डॉ.लाड हॉस्पीटल खर्डा या ठिकाणी रक्तदान शिबीराचे आयोजन करण्यात आले. या शिबीराचे उद्घाटन प्राथमिक आरोग्य केंद्र खर्डा चे वैद्यकीय अधिकारी डॉ.वेदांत दिंडोरे यांच्या हस्ते झाले. या प्रसंगी संस्थेचे सचिव डॉ.महेश गोलेकर, महाविद्यालय विकास समितीचे अध्यक्ष विजयसिंह अण्णा गोलकेर, डॉ.संतोष लोंढे, डॉ.तानाजी राळेभात, खर्डा गावचे सरपंच संजय गोपाळघरे, डॉ.बिपीनचंद्र लाड, पत्रकार संतोष थोरात, दत्तराज पवार, किशोर दुशी, प्राचार्य डॉ. शिवानंद जाधव, प्रा.लक्ष्मण घोडके, प्रकाश गोलेकर आदिंची उपस्थिती होती.

सदर रक्तदान शिबीरात १६ रक्तदात्यांनी रक्तदान केले. या शिबीरासाठी रक्तपेढी पथक जिल्हा शासकीय रुग्णालय, बीड यांनी उपलब्ध करुन दिले, तर डॉ.बिपीनचंद्र लाड यांनी हॉस्पीटलची जागा उपलब्ध करुन दिली. रक्तदान शिबीर यशस्वीरित्या पार पाडल्यामुळे संस्थेचे सचिव डॉ. महेश गोलेकर यांनी रा.से.यो. युनिटचे कौतुक केले.