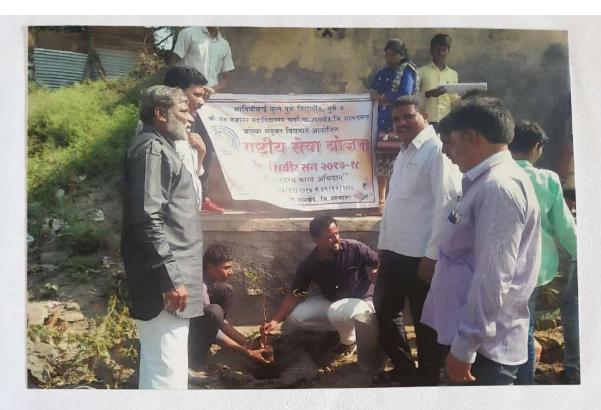

## श्री संत गनानन महाविद्यालय, खर्डा

राष्ट्रीय सेवा योजना विभाग सी-३६ रक्तदान शिबीर अहवाल २०१९-२०

दि.१४/०२/२०२० रोजी महाविद्यालयातील राष्ट्रीय सेवा योजना विभागाव्दारे श्री संत गजानन महाराज प्रकट दिनाचे औचित्य साधून पुलवामा येथे शहीद झालेल्या जवानांना श्रध्दांजली अपित करण्यासाठी डॉ.लाड हॉस्पीटल खर्डा या ठिकाणी रक्तदान शिबीराचे आयोजन करण्यात आले. या शिबीराचे उद्घाटन प्राथमिक आरोग्य केंद्र खर्डा चे वैद्यकीय अधिकारी डॉ.वेदांत दिंडोरे यांच्या हस्ते झाले. या प्रसंगी संस्थेचे सचिव डॉ.महेश गोलेकर, महाविद्यालय विकास समितीचे अध्यक्ष विजयसिंह अण्णा गोलकेर, डॉ.संतोष लोंढे, डॉ.तानाजी राळेभात, खर्डा गावचे सरपंच संजय गोपाळघरे, डॉ.बिपीनचंद्र लाड, पत्रकार संतोष थोरात, दत्तराज पवार, किशोर दुशी, प्राचार्य डॉ. शिवानंद जाधव, प्रा.लक्ष्मण घोडके, प्रकाश गोलेकर आदिंची उपस्थिती होती.

उद्घाटन प्रसंगी बोलताना डॉ.वेदांत दिंडोरे यांनी रक्तदानामुळे कोणत्याही प्रकारचा अशक्तपणा येत नाही असे सांगून रक्तदान हे सर्व श्रेष्ठ दान असल्याचे स्पष्ट केले. डॉ.महेश गोलेकर यांनी आपण केलेल्या रक्तदानामुळे एखाद्याचे प्राण वाचू शकते. त्यामुळे रक्तदान हे जीवनदान असल्याचे स्पष्ट केले. या कार्यक्रमाचे सूत्रसंचालन प्रा.राजू म्हेत्रे यांनी तर आभार प्रदर्शन कार्यक्रमाधिकारी प्रा.शेख मोहसीन यांनी केले.

सदर रक्तदान शिबीरात १६ रक्तदात्यांनी रक्तदान केले. या शिबीरासाठी रक्तपेढी पथक जिल्हा शासकीय रुग्णालय, बीड यांनी उपलब्ध करुन दिले, तर डॉ.बिपीनचंद्र लाड यांनी हॉस्पीटलची जागा उपलब्ध करुन दिली. रक्तदान शिबीर यशस्वीरित्या पार पाडल्यामुळे संस्थेचे सचिव डॉ. महेश गोलेकर यांनी रा.से.यो. युनिटचे कौतुक केले.