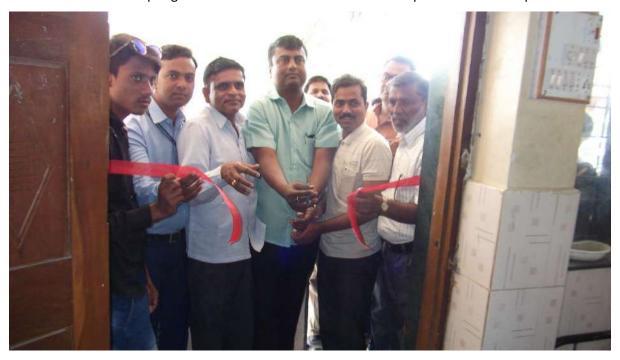

## श्री संत गनानन महाविद्यालय, खर्डा

राष्ट्रीय सेवा योजना विभाग सी-३६ रक्तदान शिबीर अहवाल २०१९-२०

दि.१४/०२/२०२० रोजी महाविद्यालयातील राष्ट्रीय सेवा योजना विभागाव्दारे श्री संत गजानन महाराज प्रकट दिनाचे औचित्य साधून पुलवामा येथे शहीद झालेल्या जवानांना श्रध्दांजली अपित करण्यासाठी डॉ.लाड हॉस्पीटल खर्डा या ठिकाणी रक्तदान शिबीराचे आयोजन करण्यात आले. या शिबीराचे उद्घाटन प्राथमिक आरोग्य केंद्र खर्डा चे वैद्यकीय अधिकारी डॉ.वेदांत दिंडोरे यांच्या हस्ते झाले. या प्रसंगी संस्थेचे सचिव डॉ.महेश गोलेकर, महाविद्यालय विकास समितीचे अध्यक्ष विजयसिंह अण्णा गोलकेर, डॉ.संतोष लोंढे, डॉ.तानाजी राळेभात, खर्डा गावचे सरपंच संजय गोपाळघरे, डॉ.बिपीनचंद्र लाड, पत्रकार संतोष थोरात, दत्तराज पवार, किशोर दुशी, प्राचार्य डॉ. शिवानंद जाधव, प्रा.लक्ष्मण घोडके, प्रकाश गोलेकर आदिंची उपस्थिती होती.

उद्घाटन प्रसंगी बोलताना डॉ.वेदांत दिंडोरे यांनी रक्तदानामुळे कोणत्याही प्रकारचा अशक्तपणा येत नाही असे सांगून रक्तदान हे सर्व श्रेष्ठ दान असल्याचे स्पष्ट केले. डॉ.महेश गोलेकर यांनी आपण केलेल्या रक्तदानामुळे एखाद्याचे प्राण वाचू शकते. त्यामुळे रक्तदान हे जीवनदान असल्याचे स्पष्ट केले. या कार्यक्रमाचे सूत्रसंचालन प्रा.राजू म्हेत्रे यांनी तर आभार प्रदर्शन कार्यक्रमाधिकारी प्रा.शेख मोहसीन यांनी केले.