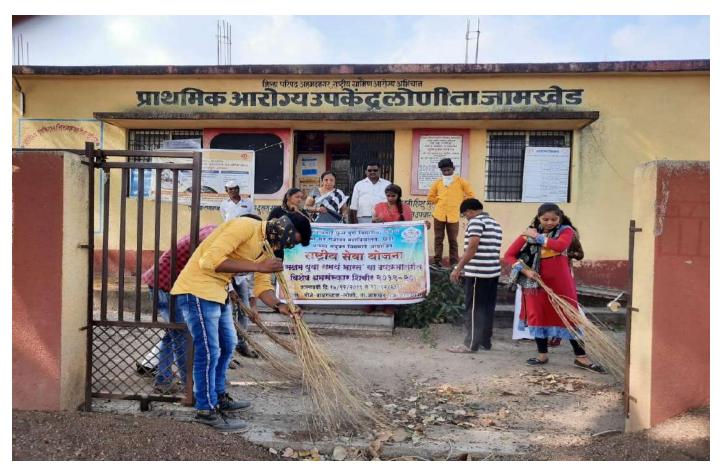

MADHAN RAM           | Bay .      | Bely      | Gelf       | Reit       | Rent     | dest        | Rotet   |

| Borrey 1      |
|---------------|
| 12 mg         |
| 4             |
| le Joelhavers |
| I smooder     |
| 1 Famson      |
| murkute.le    |
|               |
| Threm         |
| 7             |

कार्यीकारिकाकी राष्ट्रीय सेवा योजना श्री तंत्र राजना महाद्वास्त्रा, सर्व

IC Principal

Programme Officer
Shri Sant Galston Mahavidyalayan
wharda, Tal Janikhad Dell A Nagap

Shri Chhatrapati Shikshan Arogya Prasarak Mandal's
Shri Sant Gajanan Mahavidyalaya,Kharda
Tal.Jamkhed,Dist.Ahemednagar



Students are Village cleaning



Awatar Sing (addressing to students)

Shri Chhatrapati Shikshan and Arogya Prasarak Mandal's Shri Sant Gajanan Mahavidyalaya,Kharda Tal.Jamkhed,Dist.Ahemednagar



Students are Village cleaning



Cleaning the well

Shri Chhatrapati Shikshan and Arogya Prasarak Mandal's Shri Sant Gajanan Mahavidyalaya,Kharda Tal.Jamkhed,Dist.Ahemednagar

#### **Maharashtra Anti Tobacco Mass Pledge Activity**



Shri Chhatrapati Shikshan and Arogy Prasarak Mandal's Shri Sant Gajanan Mahavidyalaya,Kharda Tal.Jamkhed,Dist.Ahemednagar

### श्री छत्रपती शिक्षण व आरोग्य प्रसारक मंडळाचे

## श्री संत गजानन महाविद्यालय, खर्डा.

ता. जामखेड.जि.अहमदनगर

## तंबाखू व्यसनमुक्तिसाठी सामूहीक शपथ व जनजागृती

महाविद्यालयातील राष्ट्रीय सेवा योजना विभागाव्दारे दि. ११/०७/२०१९ रोजी सकाळी १०:३० वाजता तंबाखू व्यसनमुक्तिसाठी सामूहिक शपथ व जनजागृती कार्यक्रम राबविण्यात आला. यावेळी महाविद्यालयाचे प्राचार्य डॉ. मोहन गुळवे, डॉ. शिवानंद जाधव, डॉ. ओंकार खिस्ते , महाविद्यालयातील सर्व शिक्षक व शिक्