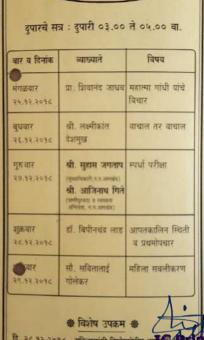

#### Dr. Babasaheb Jayakar Vyakhyanmala (Lecture sires) 2019-20

Landline No: 25601147/25691983 E-Mail: bems@unipune.ac.in Director: Dr. Navnath Tupe

Board Of Extra Mural Studies Savitribai Phule Pune University Ganeshkhind, Pune, Maharashtra 411007

201908000001

Ref. BEMS

Date: 8/2/2019

To. The Principal/Head Shri Sant Gajanan Mahavidyalaya Kharda

Subject: Sanction of DR BABASAHEB JAYKAR VYAKHANMALA

Ref. No: 657685 From Date: 05/08/2019

Venue: Shri Sant Gajanan Mahavidyalaya Kharda

To Date: 07/08/2019

Time: 11:00:00 AM

I am directed to convey the approval –cum sanction of programme to your Institution for the payment of planned expenditure incurred, as per your proposal given to the Board of Extra-Mural Studies, Savitribai Phule Pune University. The Budget has been sanctioned under the following categories.

- 1. TA & DA with Remuneration will be paid to the Speakers/Granth Anveshak by BEMS through Electronic Mode only, as per submitted Bills.
- 2. Remuneration for programme coordinator -
- 3. Contingencies:

(Hospitality like Breakfast, Tea, Lunch for speakers/Granth Anveshak, Photos, Baner, stationary and book 's for felicitation (stock enrty of the books should be required) etc.)

Sanctioned Number of Participants for whole day only: (Breakfast two time tea, Lunch for participants: 150 Rs Per Head)

- A. Programme should be conducted as per the norms, rules and regulation of the BEMS, SPPU.
- B. After completion of the programme its report should be submitted immediately to the BEMS along with photographs, Attendance, Original Bills and Evaluation Report.
- C. Payment will be paid after successfully completion of the programme through Electronic mode only, as per the bank details submitted to BEMS, SPPU.
- D. As per the approval of speaker or Granthanvekshak bill has been attached here with the sanction

Kindly do needful for effective organization of the programme. My best wishes to you for successfully organization of the programme.

Thanking You,

Enclosed

Remuneration & TA/DA Bill Forms

Contingency Form

Coordinator Remuneration Form

Evaluation Form

Dr. Navnath Tupe Director Board of Extra-Mural Studies

Senior Citizens Help Club Savitribai Phule Pune University

Shri Chhatrapati Shikshari a Arogya Prasarak Mandal's Shri Sant Gajanan Mahavidyalaya, Kharda Tal.Jamkhed, Dist. Ahemednagar