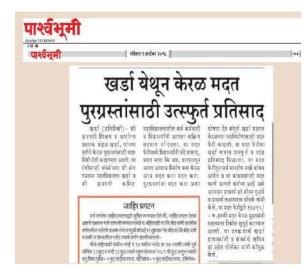

#### श्री संत गजानन महाविद्यालयाची पुरग्रस्तांसाठी मदत फेरी

श्री छत्रपती शिक्षण व आरोग्य प्रसारक मंडळाच्या श्री संत गजानन महाविद्यालय व श्री छत्रपती किनष्ट महाविद्यालयाच्या व तीने पुरग्रस्तांच्या मदतीसाठी खर्डा गावात मदत फेरीचे आयोजन करण्यात आले. या मदत फेरीमध्ये 'मी सांगली मी कोल्हापुर मद करण्याची भावना चांगली' अशा घोषणा देत विद्यार्थ्यांनी खर्डा गावातील ग्रामस्थांना मदतीचे आ वाहन केले. या मदत फेरीमध्ये प्राचार्य डॉ. मोहन गुळवे व शिक्षक-शिक्षकेत्तर कर्मचाऱ्यांनी सहभाग घेतला.

१७०००/- रू. या मदत फेरीमध्ये जमा झाले ही रक्कम मुख्यमंत्री सहायता निधीला सुपूर्द करण्यात येणार आहे. संस्थेचे स वि डॉ. महेश गोलेकर यांच्या प्रेरणेने हा कार्यक्रम घेण्यात आला.

#### लोकमत

खर्डी येथे विद्यार्थ्यांनी पूरप्रस्तांसाठी गावात मदत फेरी कादून मदत गोळा केली.

#### खर्डा येथे पूरग्रस्तांसाठी मदतफेरी

लोकमत न्यूज नेटवर्क

खर्डी: खर्डी (ता. जामखेड) येथे श्री छत्रपती कनिष्ठ विद्यालय व श्री गजानन महाविद्यालयाच्या विद्यार्थ्यांनी पूरप्रस्तांसाठी गावात मदत फेरी काढून मदत गोळा केली.

विद्यार्थी, शिक्षकांनी हातात बॅनर घेऊन मदतीचे आवाहन केले. मदत पेटी तयार कहन खर्डा शहरातन

फिरवली. यावेळी सतरा हजार रूपये मदत जमा झाली. ही रक्कम मुख्यमंत्री मदत निधीमध्ये जमा करण्यात आली. यावेळी प्राचार्य लक्ष्मण घोडके, प्राचार्य डॉ. मोहन गुळवे, प्रा. डॉ. शिवानंद जाधव, प्रा. आदिनाथ खेडकर, धनंजय जवळेकर, प्रा. डॉ. भारत मेंगडे,राजू मेत्रे, प्रा. संजय होळवे, मोसिन शेख, प्रा. श्रीकांत तनपुरे, वैशाली कलकर्णी उपस्थित होते