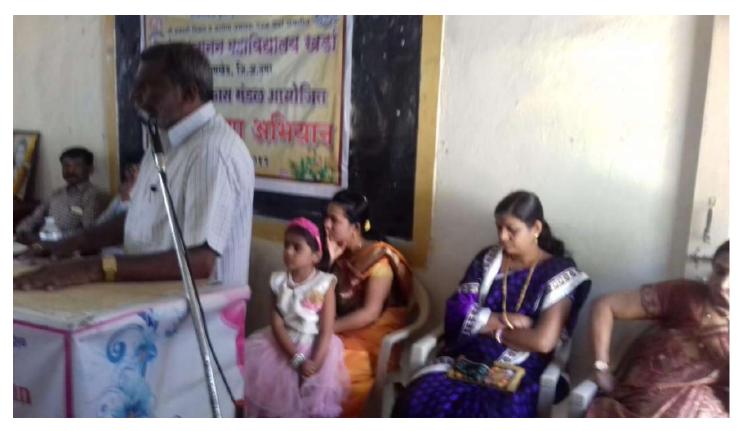

## श्री संत गजानन महाविद्यालयात बाबासाहेब जयकर व्याख्यानमाला संपन्न

खर्डा ,दि.८(प्रतिनिधी):- सावित्रीबाई फुले पुणे विद्यापीठाच्या बहिःशाल शिक्षण मंडळ व श्री. छत्रपती शिक्षण व आरोग्य प्रसारक मंडळाच्या श्री संत गजानन महाविद्यालयाच्या वतीने बाबासाहेब जयकर व्याख्यानमालेचे आयोजन करण्यात आले होते. या व्याख्यानमालेचे आयोजन करण्यात आले. या व्याश्यानमालेचे पहिले पृष्प श्रीमती स्वाती चौधरी यांनी गुंफले. या व्याख्यानमालेचे अध्यक्षस्थान प्राचार्य डॉ. मोहन गुळवे यांनी भूषविले. सावित्रीबाई फुलेच्या ऐतिहासीक कार्याचा आढावा त्यांनी आपल्या ओघवत्या वाणीत्न उपस्थित विद्यार्थ्यासमोर सादर केला. स्त्री शिक्षणाची आद्य प्रणेता म्हणून त्यांनी सावित्री बाई फुलेचा गौरव केला. स्त्री शिक्षणासाठी संघर्ष करून स्त्रीयांच्या आयुष्यात ज्ञानज्योत लावण्याचे कार्य

सावित्रीबाईनी केले. आज स्त्रिया उपभोगात असलेल्या स्वातंत्र्यासाठी सावित्रीबाईनी फुलेनी अहोरात्र कष्ट घेतले असे मनोगत त्यांनी उपस्थित विद्यार्थ्यासमोर केले. अध्यक्षीय समारोपात प्राचार्य डॉ. मोहन गुळवे यांनी या व्याख्यानमालेचे प्रयोजन स्पष्ट करत सावित्रीबाईचे विचार व कार्याची आजही समाजाला तितकीच गरज आहे. कारण स्त्री विमोचनाच्या चळवळीला गती देण्यासाठी सावित्रीबाई फुलेचे विचार व कार्य पारदर्शक ठरते असे प्रतीपादन केले. या कार्यक्रमासाठी छत्रपती कनिष्ठ महाविद्यालयाचे प्राचार्य लक्ष्मण घोडके यांची उपस्थिती होती, या उपक्रमांचे संस्थेचे सचिव डॉ. महेश गालेकर यांनी कौतूक केले.