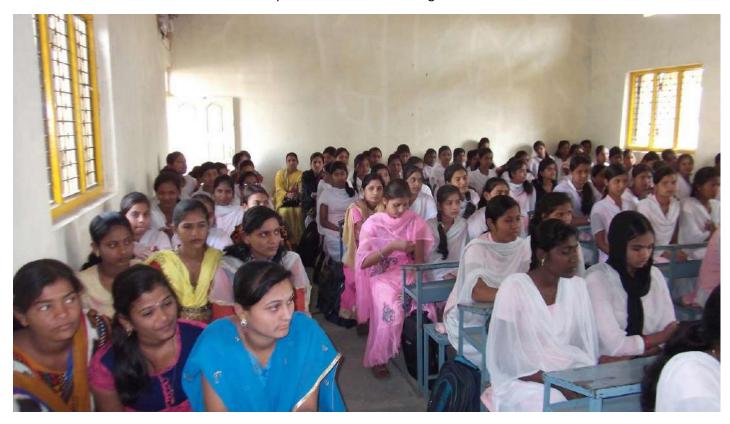

## श्री संत गनानन महाविद्यालय, खर्डा

राष्ट्रीय सेवा योजना विभाग सी-३६ रक्तदान शिबीर अहवाल २०१९-२०

दि.१४/०२/२०२० रोजी महाविद्यालयातील राष्ट्रीय सेवा योजना विभागाव्दारे श्री संत गजानन महाराज प्रकट दिनाचे औचित्य साधून पुलवामा येथे शहीद झालेल्या जवानांना श्रध्दांजली अपित करण्यासाठी डॉ.लाड हॉस्पीटल खर्डा या ठिकाणी रक्तदान शिबीराचे आयोजन करण्यात आले. या शिबीराचे उद्घाटन प्राथमिक आरोग्य केंद्र खर्डा चे वैद्यकीय अधिकारी डॉ.वेदांत दिंडोरे यांच्या हस्ते झाले. या प्रसंगी संस्थेचे सचिव डॉ.महेश गोलेकर, महाविद्यालय विकास समितीचे अध्यक्ष विजयसिंह अण्णा गोलकेर, डॉ.संतोष लोंढे, डॉ.तानाजी राळेभात, खर्डा गावचे सरपंच संजय गोपाळघरे, डॉ.बिपीनचंद्र लाड, पत्रकार संतोष थोरात, दत्तराज पवार, किशोर दुशी, प्राचार्य डॉ. शिवानंद जाधव, प्रा.लक्ष्मण घोडके, प्रकाश गोलेकर आदिंची उपस्थिती होती.

उद्घाटन प्रसंगी बोलताना डॉ.वेदांत दिंडोरे यांनी रक्तदानामुळे कोणत्याही प्रकारचा अशक्तपणा येत नाही असे सांगून रक्तदान हे सर्व श्रेष्ठ दान असल्याचे स्पष्ट केले. डॉ.महेश गोलेकर यांनी आपण केलेल्या रक्तदानामुळे एखाद्याचे प्राण वाचू शकते. त्यामुळे रक्तदान हे जीवनदान असल्याचे स्पष्ट केले. या कार्यक्रमाचे सूत्रसंचालन प्रा.राजू म्हेत्रे यांनी तर आभार प्रदर्शन कार्यक्रमाधिकारी प्रा.शेख मोहसीन यांनी केले.

सदर रक्तदान शिबीरात १६ रक्तदात्यांनी रक्तदान केले. या शिबीरासाठी रक्तपेढी पथक जिल्हा शासकीय रुग्णालय, बीड यांनी उपलब्ध करुन दिले, तर डॉ.बिपीनचंद्र लाड यांनी हॉस्पीटलची जागा उपलब्ध करुन दिली. रक्तदान शिबीर यशस्वीरित्या पार पाडल्यामुळे संस्थेचे सचिव डॉ. महेश गोलेकर यांनी रा.से.यो. युनिटचे कौतुक केले.