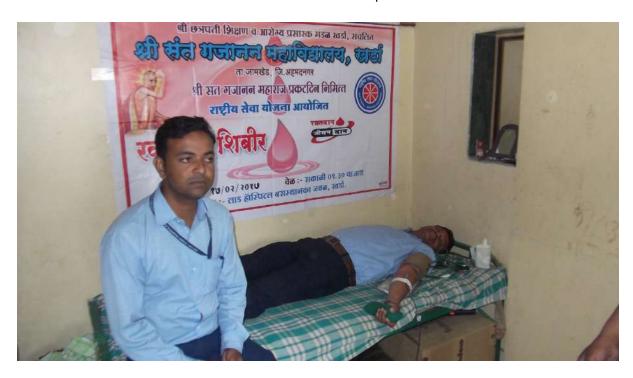

## श्री संत गनानन महाविद्यालय, खर्डा

राष्ट्रीय सेवा योजना विभाग सी-३६ रक्तदान शिबीर अहवाल २०१९-२०

दि.१४/०२/२०२० रोजी महाविद्यालयातील राष्ट्रीय सेवा योजना विभागाव्दारे श्री संत गजानन महाराज प्रकट दिनाचे औचित्य साधून पुलवामा येथे शहीद झालेल्या जवानांना श्रध्दांजली अपित करण्यासाठी डॉ.लाड हॉस्पीटल खर्डा या ठिकाणी रक्तदान शिबीराचे आयोजन करण्यात आले. या शिबीराचे उद्घाटन प्राथमिक आरोग्य केंद्र खर्डा चे वैद्यकीय अधिकारी डॉ.वेदांत दिंडोरे यांच्या हस्ते झाले. या प्रसंगी संस्थेचे सचिव डॉ.महेश गोलेकर, महाविद्यालय विकास समितीचे अध्यक्ष विजयसिंह अण्णा गोलकेर, डॉ.संतोष लोंढे, डॉ.तानाजी राळेभात, खर्डा गावचे सरपंच संजय गोपाळघरे, डॉ.बिपीनचंद्र लाड, पत्रकार संतोष थोरात, दत्तराज पवार, किशोर दुशी, प्राचार्य डॉ. शिवानंद जाधव, प्रा.लक्ष्मण घोडके, प्रकाश गोलेकर आदिंची उपस्थिती होती.

उद्घाटन प्रसंगी बोलताना डॉ.वेदांत दिंडोरे यांनी रक्तदानामुळे कोणत्याही प्रकारचा अशक्तपणा येत नाही असे सांगून रक्तदान हे सर्व श्रेष्ठ दान असल्याचे स्पष्ट केले. डॉ.महेश गोलेकर यांनी आपण केलेल्या रक्तदानामुळे एखाद्याचे प्राण वाचू शकते. त्यामुळे रक्तदान हे जीवनदान असल्याचे स्पष्ट केले. या कार्यक्रमाचे सूत्रसंचालन प्रा.राजू म्हेत्रे यांनी तर आभार प्रदर्शन कार्यक्रमाधिकारी प्रा.शेख मोहसीन यांनी केले.

सदर रक्तदान शिबीरात १६ रक्तदात्यांनी रक्तदान केले. या शिबीरासाठी रक्तपेढी पथक जिल्हा शासकीय रुग्णालय, बीड यांनी उपलब्ध करुन दिले, तर डॉ.बिपीनचंद्र लाड यांनी हॉस्पीटलची जागा उपलब्ध करुन दिली. रक्तदान शिबीर यशस्वीरित्या पार पाडल्यामुळे संस्थेचे सचिव डॉ. महेश गोलेकर यांनी रा.से.यो. युनिटचे कौतुक केले.