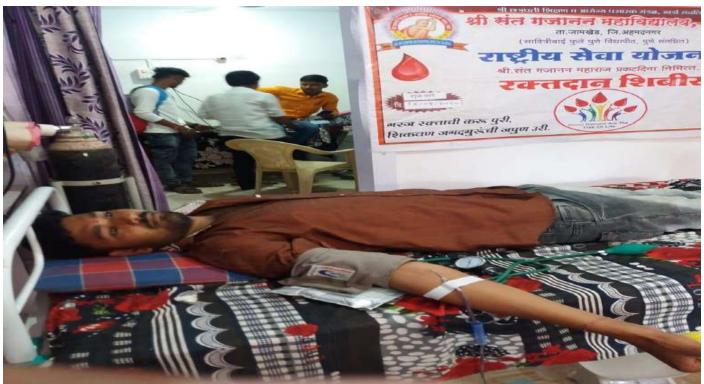

## श्री संत गनानन महाविद्यालय, खर्डा

राष्ट्रीय सेवा योजना विभाग सी-३६ रक्तदान शिबीर अहवाल २०१९-२०

दि.१४/०२/२०२० रोजी महाविद्यालयातील राष्ट्रीय सेवा योजना विभागाव्दारे श्री संत गजानन महाराज प्रकट दिनाचे औचित्य साधून पुलवामा येथे शहीद झालेल्या जवानांना श्रध्दांजली अपित करण्यासाठी डॉ.लाड हॉस्पीटल खर्डा या ठिकाणी रक्तदान शिबीराचे आयोजन करण्यात आले. या शिबीराचे उद्घाटन प्राथमिक आरोग्य केंद्र खर्डा चे वैद्यकीय अधिकारी डॉ.वेदांत दिंडोरे यांच्या हस्ते झाले. या प्रसंगी संस्थेचे सचिव डॉ.महेश गोलेकर, महाविद्यालय विकास समितीचे अध्यक्ष विजयसिंह अण्णा गोलकेर, डॉ.संतोष लोंढे, डॉ.तानाजी राळेभात, खर्डा गावचे सरपंच संजय गोपाळघरे, डॉ.बिपीनचंद्र लाड, पत्रकार संतोष थोरात, दत्तराज पवार, किशोर दुशी, प्राचार्य डॉ. शिवानंद जाधव, प्रा.लक्ष्मण घोडके, प्रकाश गोलेकर आदिंची उपस्थिती होती.

सदर रक्तदान शिबीरात १६ रक्तदात्यांनी रक्तदान केले. या शिबीरासाठी रक्तपेढी पथक जिल्हा शासकीय रुग्णालय, बीड यांनी उपलब्ध करुन दिले, तर डॉ.बिपीनचंद्र लाड यांनी हॉस्पीटलची जागा उपलब्ध करुन दिली. रक्तदान शिबीर यशस्वीरित्या पार पाडल्यामुळे संस्थेचे सचिव डॉ. महेश गोलेकर यांनी रा.से.यो. युनिटचे कौतुक केले.