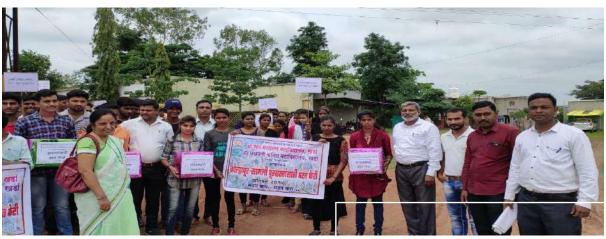

#### श्री संत गजानन महाविद्यालयाची पुरग्रस्तांसाठी मदत फेरी

श्री छत्रपती शिक्षण व आरोग्य प्रसारक मंडळाच्या श्री संत गजानन महाविद्यालय व श्री छत्रपती किनष्ट महाविद्यालयाच्या व तीने पुरग्रस्तांच्या मदतीसाठी खर्डा गावात मदत फेरीचे आयोजन करण्यात आले. या मदत फेरीमध्ये 'मी सांगली मी कोल्हापुर मद करण्याची भावना चांगली' अशा घोषणा देत विद्यार्थ्यांनी खर्डा गावातील ग्रामस्थांना मदतीचे आ वाहन केले. या मदत फेरीमध्ये प्राचार्य डॉ. मोहन गुळवे व शिक्षक-शिक्षकेत्तर कर्मचाऱ्यांनी सहभाग घेतला.

१७०००/- रू. या मदत फेरीमध्ये जमा झाले ही रक्कम मुख्यमंत्री सहायता निधीला सुपूर्द करण्यात येणार आहे. संस्थेचे स वि डॉ. महेश गोलेकर यांच्या प्रेरणेने हा कार्यक्रम घेण्यात आला.

विद्यार्थी, शिक्षकांनी हातात बॅनर घेऊन मदतीचे आवाहन केले. मदत पेटी तयार कहन खर्डा शहरातन

फिरवली. यावेळी सतरा हजार रूपये मदत जमा झाली. ही रक्कम मुख्यमंत्री मदत निधीमध्ये जमा करण्यात आली. यावेळी प्राचार्य लक्ष्मण घोडके, प्राचार्य डॉ. मोहन गुळवे, प्रा. डॉ. शिवानंद जाधव, प्रा. आदिनाथ खेडकर, धनंजय जवळेकर, प्रा. डॉ. भारत मेंगडे,राजू मेत्रे, प्रा. संजय होळवे, मोसिन शेख, प्रा. श्रीकांत तनपुरे, वैशाली कलकर्णी उपस्थित होते