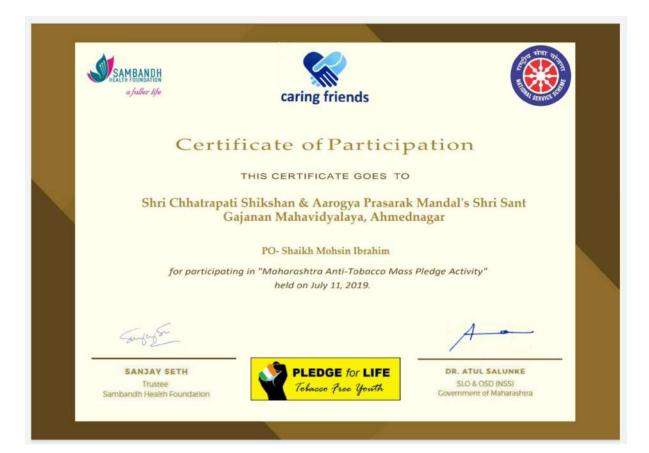

|
| murkute.le    |
|               |
| Threm         |
| 7             |

कार्यीकारिकाकी राष्ट्रीय सेवा योजना श्री तंत्र राजना महाद्वास्त्रा, सर्व

IC Principal

Programme Officer
Shri Sant Galston Mahavidyalayan
wharda, Tal Janikhad Dell A Nagap

Shri Chhatrapati Shikshan Arogya Prasarak Mandal's
Shri Sant Gajanan Mahavidyalaya,Kharda
Tal.Jamkhed,Dist.Ahemednagar



Students are Village cleaning



Awatar Sing (addressing to students)

Shri Chhatrapati Shikshan and Arogya Prasarak Mandal's Shri Sant Gajanan Mahavidyalaya,Kharda Tal.Jamkhed,Dist.Ahemednagar



Students are Village cleaning



Cleaning the well

Shri Chhatrapati Shikshan and Arogya Prasarak Mandal's Shri Sant Gajanan Mahavidyalaya,Kharda Tal.Jamkhed,Dist.Ahemednagar

#### **Maharashtra Anti Tobacco Mass Pledge Activity**



Shri Chhatrapati Shikshan and Arogy Prasarak Mandal's Shri Sant Gajanan Mahavidyalaya,Kharda Tal.Jamkhed,Dist.Ahemednagar

### श्री छत्रपती शिक्षण व आरोग्य प्रसारक मंडळाचे

## श्री संत गजानन महाविद्यालय, खर्डा.

ता. जामखेड.जि.अहमदनगर

## तंबाखू व्यसनमुक्तिसाठी सामूहीक शपथ व जनजागृती

महाविद्यालयातील राष्ट्रीय सेवा योजना विभागाव्दारे दि. ११/०७/२०१९ रोजी सकाळी १०:३० वाजता तंबाखू व्यसनमुक्तिसाठी सामूहिक शपथ व जनजागृती कार्यक्रम राबविण्यात आला. यावेळी महाविद्यालयाचे प्राचार्य डॉ. मोहन गुळवे, डॉ. शिवानंद जाधव, डॉ. ओंकार खिस्ते , महाविद्यालयातील सर्व शिक्षक व शिक्षकेत्तर कर्मचारी रा.सं.यो. स्वयंसेवक व विद्यार्थांची उपस्थिती होती. कार्यक्रमाच्या प्रारंभी रा.सं.यो. स्वयंसेवक, विद्यार्थी, शिक्षक व शिक्षकेत्तर कर्मचारी यांनी तंबाखू व्यसनमुक्तिसाठी सामूहिक शपथ घेतली. महाविद्यालयाचे प्राचार्य डॉ. मो