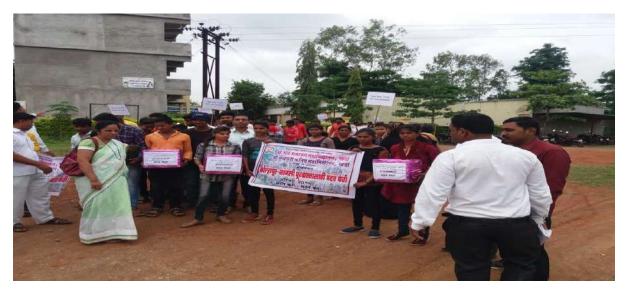

#### श्री संत गजानन महाविद्यालयाची पुरग्रस्तांसाठी मदत फेरी

श्री छत्रपती शिक्षण व आरोग्य प्रसारक मंडळाच्या श्री संत गजानन महाविद्यालय व श्री छत्रपती किनष्ट महाविद्यालयाच्या व तीने पुरग्रस्तांच्या मदतीसाठी खर्डा गावात मदत फेरीचे आयोजन करण्यात आले. या मदत फेरीमध्ये 'मी सांगली मी कोल्हापुर मद करण्याची भावना चांगली' अशा घोषणा देत विद्यार्थ्यांनी खर्डा गावातील ग्रामस्थांना मदतीचे आ वाहन केले. या मदत फेरीमध्ये प्राचार्य डॉ. मोहन गुळवे व शिक्षक-शिक्षकेत्तर कर्मचाऱ्यांनी सहभाग घेतला.

१७०००/- रू. या मदत फेरीमध्ये जमा झाले ही रक्कम मुख्यमंत्री सहायता निधीला सुपूर्द करण्यात येणार आहे. संस्थेचे स वि डॉ. महेश गोलेकर यांच्या प्रेरणेने हा कार्यक्रम घेण्यात आला.