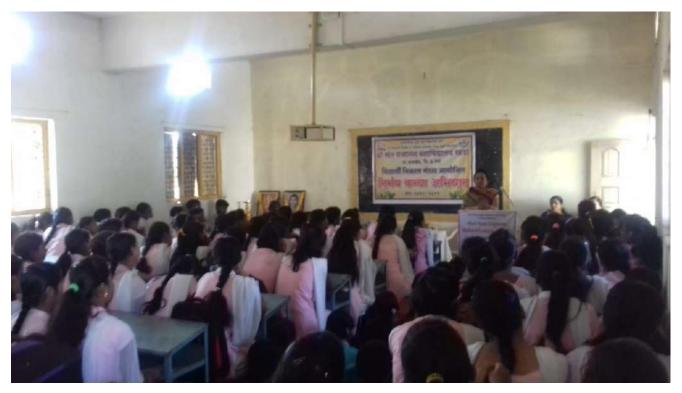

## श्री संत गजानन महाविद्यालयात बाबासाहेब जयकर व्याख्यानमाला संपन्न

खर्डा ,दि.८(प्रतिनिधी):- सावित्रीबाई फुले पुणे विद्यापीठाच्या बहिःशाल शिक्षण मंडळ व श्री. छत्रपती शिक्षण व आरोग्य प्रसारक मंडळाच्या श्री संत गजानन महाविद्यालयाच्या वतीने बाबासाहेब जयकर व्याख्यानमालेचे आयोजन करण्यात आले होते. या व्याख्यानमालेचे आयोजन करण्यात आले. या व्याश्यानमालेचे पहिले पृष्प श्रीमती स्वाती चौधरी यांनी गुंफले. या व्याख्यानमालेचे अध्यक्षस्थान प्राचार्य डॉ. मोहन गुळवे यांनी भूषविले. सावित्रीबाई फुलेच्या ऐतिहासीक कार्याचा आढावा त्यांनी आपल्या ओघवत्या वाणीत्न उपस्थित विद्यार्थ्यासमोर सादर केला. स्त्री शिक्षणाची आद्य प्रणेता म्हणून त्यांनी सावित्री बाई फुलेचा गौरव केला. स्त्री शिक्षणासाठी संघर्ष करून स्त्रीयांच्या आयुष्यात ज्ञानज्योत लावण्याचे कार्य

सावित्रीबाईनी केले. आज स्त्रिया उपभोगात असलेल्या स्वातंत्र्यासाठी सावित्रीबाईनी फुलेनी अहोरात्र कष्ट घेतले असे मनोगत त्यांनी उपस्थित विद्यार्थ्यासमोर केले. अध्यक्षीय समारोपात प्राचार्य डॉ. मोहन गुळवे यांनी या व्याख्यानमालेचे प्रयोजन स्पष्ट करत सावित्रीबाईचे विचार व कार्याची आजही समाजाला तितकीच गरज आहे. कारण स्त्री विमोचनाच्या चळवळीला गती देण्यासाठी सावित्रीबाई फुलेचे विचार व कार्य पारदर्शक ठरते असे प्रतीपादन केले. या कार्यक्रमासाठी छत्रपती कनिष्ठ महाविद्यालयाचे प्राचार्य लक्ष्मण घोडके यांची उपस्थिती होती, या उपक्रमांचे संस्थेचे सचिव डॉ. महेश गालेकर यांनी कौतूक केले.