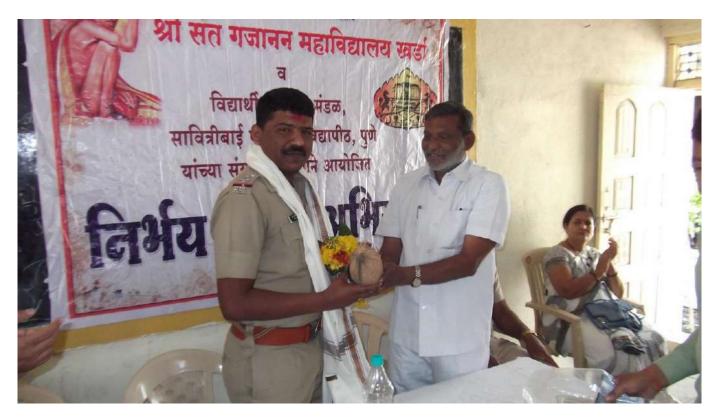

#### श्री संत गजानन महाविद्यालयाची पुरग्रस्तांसाठी मदत फेरी

श्री छत्रपती शिक्षण व आरोग्य प्रसारक मंडळाच्या श्री संत गजानन महाविद्यालय व श्री छत्रपती किनष्ट महाविद्यालयाच्या व तीने पुरग्रस्तांच्या मदतीसाठी खर्डा गावात मदत फेरीचे आयोजन करण्यात आले. या मदत फेरीमध्ये 'मी सांगली मी कोल्हापुर मद करण्याची भावना चांगली' अशा घोषणा देत विद्यार्थ्यांनी खर्डा गावातील ग्रामस्थांना मदतीचे आ वाहन केले. या मदत फेरीमध्ये प्राचार्य डॉ. मोहन गुळवे व शिक्षक-शिक्षकेत्तर कर्मचाऱ्यांनी सहभाग घेतला.

१७०००/- रू. या मदत फेरीमध्ये जमा झाले ही रक्कम मुख्यमंत्री सहायता निधीला सुपूर्द करण्यात येणार आहे. संस्थेचे स वि डॉ. महेश गोलेकर यांच्या प्रेरणेने हा कार्यक्रम घेण्यात आला.

#### खर्डा येथे पूरग्रस्तांसाठी मदतफेरी

लोकमत न्यूज नेटवर्क

खर्डी: खर्डी (ता. जामखेड) येथे श्री छत्रपती कनिष्ठ विद्यालय व श्री गजानन महाविद्यालयाच्या विद्यार्थ्यांनी पूरप्रस्तांसाठी गावात मदत फेरी काढून मदत गोळा केली.

विद्यार्थी, शिक्षकांनी हातात बॅनर घेऊन मदतीचे आवाहन केले. मदत पेटी तयार कहन खर्डा शहरातन

फिरवली. यावेळी सतरा हजार रूपये मदत जमा झाली. ही रक्कम मुख्यमंत्री मदत निधीमध्ये जमा करण्यात आली. यावेळी प्राचार्य लक्ष्मण घोडके, प्राचार्य डॉ. मोहन गुळवे, प्रा. डॉ. शिवानंद जाधव, प्रा. आदिनाथ खेडकर, धनंजय जवळेकर, प्रा. डॉ. भारत मेंगडे,राजू मेत्रे, प्रा. संजय होळवे, मोसिन शेख, प्रा. श्रीकांत तनपुरे, वैशाली कलकर्णी उपस्थित होते