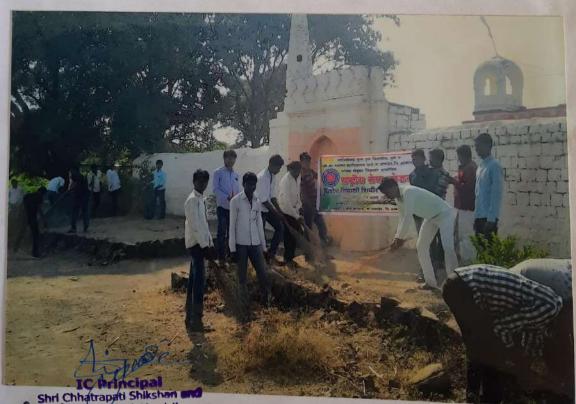

#### श्री संत गजानन महाविद्यालयाची पुरग्रस्तांसाठी मदत फेरी

श्री छत्रपती शिक्षण व आरोग्य प्रसारक मंडळाच्या श्री संत गजानन महाविद्यालय व श्री छत्रपती किनष्ट महाविद्यालयाच्या व तीने पुरग्रस्तांच्या मदतीसाठी खर्डा गावात मदत फेरीचे आयोजन करण्यात आले. या मदत फेरीमध्ये 'मी सांगली मी कोल्हापुर मद करण्याची भावना चांगली' अशा घोषणा देत विद्यार्थ्यांनी खर्डा गावातील ग्रामस्थांना मदतीचे आ वाहन केले. या मदत फेरीमध्ये प्राचार्य डॉ. मोहन गुळवे व शिक्षक-शिक्षकेत्तर कर्मचाऱ्यांनी सहभाग घेतला.

१७०००/- रू. या मदत फेरीमध्ये जमा झाले ही रक्कम मुख्यमंत्री सहायता निधीला सुपूर्द करण्यात येणार आहे. संस्थेचे स वि डॉ. महेश गोलेकर यांच्या प्रेरणेने हा कार्यक्रम घेण्यात आला.