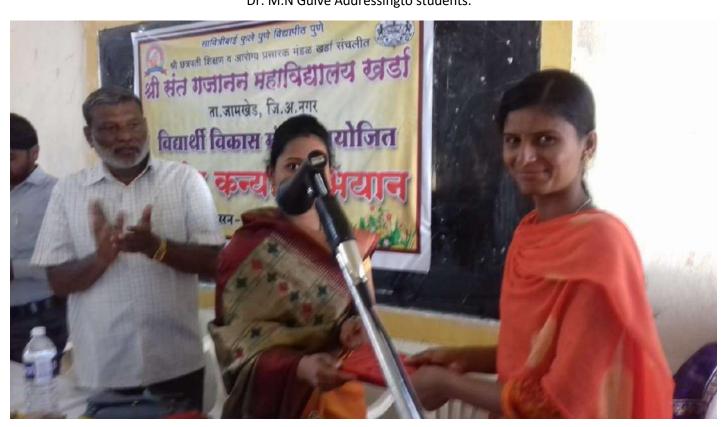

## श्री संत गजानन महाविद्यालयात बाबासाहेब जयकर व्याख्यानमाला संपन्न

खर्डा ,दि.८(प्रतिनिधी):- सावित्रीबाई फुले पुणे विद्यापीठाच्या बहिःशाल शिक्षण मंडळ व श्री. छत्रपती शिक्षण व आरोग्य प्रसारक मंडळाच्या श्री संत गजानन महाविद्यालयाच्या वतीने बाबासाहेब जयकर व्याख्यानमालेचे आयोजन करण्यात आले होते. या व्याख्यानमालेचे आयोजन करण्यात आले. या व्याश्यानमालेचे पहिले पृष्प श्रीमती स्वाती चौधरी यांनी गुंफले. या व्याख्यानमालेचे अध्यक्षस्थान प्राचार्य डॉ. मोहन गुळवे यांनी भूषविले. सावित्रीबाई फुलेच्या ऐतिहासीक कार्याचा आढावा त्यांनी आपल्या ओघवत्या वाणीत्न उपस्थित विद्यार्थ्यासमोर सादर केला. स्त्री शिक्षणाची आद्य प्रणेता म्हणून त्यांनी सावित्री बाई फुलेचा गौरव केला. स्त्री शिक्षणासाठी संघर्ष करून स्त्रीयांच्या आयुष्यात ज्ञानज्योत लावण्याचे कार्य

सावित्रीबाईनी केले. आज स्त्रिया उपभोगात असलेल्या स्वातंत्र्यासाठी सावित्रीबाईनी फुलेनी अहोरात्र कष्ट घेतले असे मनोगत त्यांनी उपस्थित विद्यार्थ्यासमोर केले. अध्यक्षीय समारोपात प्राचार्य डॉ. मोहन गुळवे यांनी या व्याख्यानमालेचे प्रयोजन स्पष्ट करत सावित्रीबाईचे विचार व कार्याची आजही समाजाला तितकीच गरज आहे. कारण स्त्री विमोचनाच्या चळवळीला गती देण्यासाठी सावित्रीबाई फुलेचे विचार व कार्य पारदर्शक ठरते असे प्रतीपादन केले. या कार्यक्रमासाठी छत्रपती कनिष्ठ महाविद्यालयाचे प्राचार्य लक्ष्मण घोडके यांची उपस्थिती होती, या उपक्रमांचे संस्थेचे सचिव डॉ. महेश गालेकर यांनी कौतूक केले.