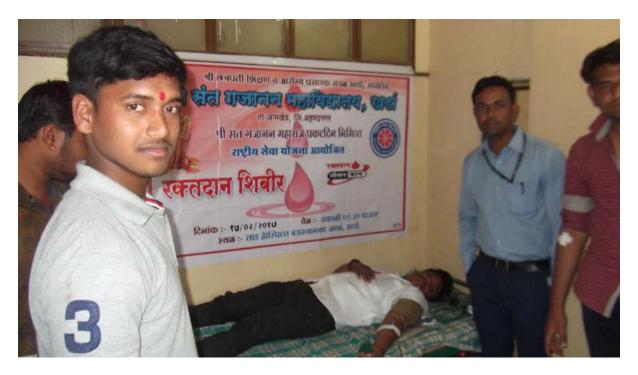

## श्री संत गनानन महाविद्यालय, खर्डा

राष्ट्रीय सेवा योजना विभाग सी-३६ रक्तदान शिबीर अहवाल २०१९-२०

दि.१४/०२/२०२० रोजी महाविद्यालयातील राष्ट्रीय सेवा योजना विभागाव्दारे श्री संत गजानन महाराज प्रकट दिनाचे औचित्य साधून पुलवामा येथे शहीद झालेल्या जवानांना श्रध्दांजली अपित करण्यासाठी डॉ.लाड हॉस्पीटल खर्डा या ठिकाणी रक्तदान शिबीराचे आयोजन करण्यात आले. या शिबीराचे उद्घाटन प्राथमिक आरोग्य केंद्र खर्डा चे वैद्यकीय अधिकारी डॉ.वेदांत दिंडोरे यांच्या हस्ते झाले. या प्रसंगी संस्थेचे सचिव डॉ.महेश गोलेकर, महाविद्यालय विकास समितीचे अध्यक्ष विजयसिंह अण्णा गोलकेर, डॉ.संतोष लोंढे, डॉ.तानाजी राळेभात, खर्डा गावचे सरपंच संजय गोपाळघरे, डॉ.बिपीनचंद्र लाड, पत्रकार संतोष थोरात, दत्तराज पवार, किशोर दुशी, प्राचार्य डॉ. शिवानंद जाधव, प्रा.लक्ष्मण घोडके, प्रकाश गोलेकर आदिंची उपस्थिती होती.

उद्घाटन प्रसंगी बोलताना डॉ.वेदांत दिंडोरे यांनी रक्तदानामुळे कोणत्याही प्रकारचा अशक्तपणा येत नाही असे सांगून रक्तदान हे सर्व श्रेष्ठ दान असल्याचे स्पष्ट केले. डॉ.महेश गोलेकर यांनी आपण केलेल्या रक्तदानामुळे एखाद्याचे प्राण वाचू शकते. त्यामुळे रक्तदान हे जीवनदान असल्याचे स्पष्ट केले. या कार्यक्रमाचे सूत्रसंचालन प्रा.राजू म्हेत्रे यांनी तर आभार प्रदर्शन कार्यक्रमाधिकारी प्रा.शेख मोहसीन यांनी केले.

सदर रक्तदान शिबीरात १६ रक्तदात्यांनी रक्तदान केले. या शिबीरासाठी रक्तपेढी पथक जिल्हा शासकीय रुग्णालय, बीड यांनी उपलब्ध करुन दिले, तर डॉ.बिपीनचंद्र लाड यांनी हॉस्पीटलची जागा उपलब्ध करुन दिली. रक्तदान शिबीर यशस्वीरित्या पार पाडल्यामुळे संस्थेचे सचिव डॉ. महेश गोलेकर यांनी रा.से.यो. युनिटचे कौतुक केले.