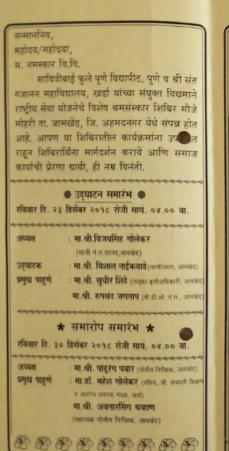

#### Dr. Babasaheb Jayakar Vyakhyanmala (Lecture sires) 2019-20

Landline No: 25601147/25691983 E-Mail: bems@unipune.ac.in Director: Dr. Navnath Tupe

Board Of Extra Mural Studies Savitribai Phule Pune University Ganeshkhind, Pune, Maharashtra 411007

201908000001

Ref. BEMS

Date: 8/2/2019

To. The Principal/Head Shri Sant Gajanan Mahavidyalaya Kharda

Subject: Sanction of DR BABASAHEB JAYKAR VYAKHANMALA

Ref. No: 657685 From Date: 05/08/2019

Venue: Shri Sant Gajanan Mahavidyalaya Kharda

To Date: 07/08/2019

Time: 11:00:00 AM

I am directed to convey the approval –cum sanction of programme to your Institution for the payment of planned expenditure incurred, as per your proposal given to the Board of Extra-Mural Studies, Savitribai Phule Pune University. The Budget has been sanctioned under the following categories.

- 1. TA & DA with Remuneration will be paid to the Speakers/Granth Anveshak by BEMS through Electronic Mode only, as per submitted Bills.
- 2. Remuneration for programme coordinator -
- 3. Contingencies:

(Hospitality like Breakfast, Tea, Lunch for speakers/Granth Anveshak, Photos, Baner, stationary and book 's for felicitation (stock enrty of the books should be required) etc.)

Sanctioned Number of Participants for whole day only: (Breakfast two time tea, Lunch for participants: 150 Rs Per Head)

- A. Programme should be conducted as per the norms, rules and regulation of the BEMS, SPPU.
- B. After completion of the programme its report should be submitted immediately to the BEMS along with photographs, Attendance, Original Bills and Evaluation Report.
- C. Payment will be paid after successfully completion of the programme through Electronic mode only, as per the bank details submitted to BEMS, SPPU.
- D. As per the approval of speaker or Granthanvekshak bill has been attached here with the sanction

Kindly do needful for effective organization of the programme. My best wishes to you for successfully organization of the programme.

Thanking You,

Enclosed

Remuneration & TA/DA Bill Forms

Contingency Form

Coordinator Remuneration Form

Evaluation Form

Dr. Navnath Tupe Director Board of Extra-Mural Studies

Senior Citizens Help Club Savitribai Phule Pune University

Shri Chhatrapati Shikshari a Arogya Prasarak Mandal's Shri Sant Gajanan Mahavidyalaya, Kharda Tal.Jamkhed, Dist. Ahemednagar