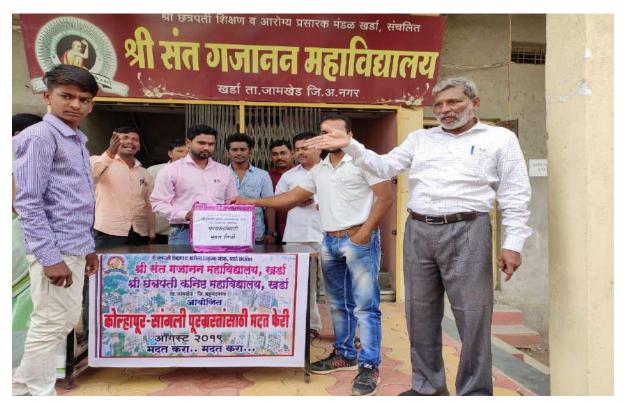

#### Relief fund collection for Kolhapur Sanhali-Satara Flood

शिंद उपसाभापती भानुदास उजगर याच्या हास्त ध्वजा फडकवाण्यात आला यावेळी बिडीओ काबंळे मॅडम सह सर्व पदाधिकारी कर्मचारी राजकीय पदाधिकारी उपस्थीत होते तशेच तहसिल कार्यालयात तहसिलदार स्वामी मॅडम यांच्या हस्ते ध्वजारोहण करण्यात आला यावेळी नायब तहसिलदार कलीम साहेब कदम साहेब सह सर्व कर्मचारी राजकीय पदाधिकारी उपस्थित होते यावेळी निरीक्षक पोलीसांच्या वतीने पोलीस निरीक्षक सुरेश खाडे. फोजदार अंधारे साहेब यांच्या सह सर्व पोलीस कर्मचारी यांनी मानवंदना दिली.

#### श्री संत गजानन महाविद्यालयाची पुरग्रस्तांसाठी मदत फेरी

श्री छत्रपती शिक्षण व आरोग्य प्रसारक मंडळाच्या श्री संत गजानन महाविद्यालय व श्री छत्रपती किनष्ट महाविद्यालयाच्या व तीने पुरग्रस्तांच्या मदतीसाठी खर्डा गावात मदत फेरीचे आयोजन करण्यात आले. या मदत फेरीमध्ये 'मी सांगली मी कोल्हापुर मद करण्याची भावना चांगली' अशा घोषणा देत विद्यार्थ्यांनी खर्डा गावातील ग्रामस्थांना मदतीचे आ वाहन केले. या मदत फेरीमध्ये प्राचार्य डॉ. मोहन गुळवे व शिक्षक-शिक्षकेत्तर कर्मचाऱ्यांनी सहभाग घेतला.

१७०००/- रू. या मदत फेरीमध्ये जमा झाले ही रक्कम मुख्यमंत्री सहायता निधीला सुपूर्द करण्यात येणार आहे. संस्थेचे स वि डॉ. महेश गोलेकर यांच्या प्रेरणेने हा कार्यक्रम घेण्यात आला.