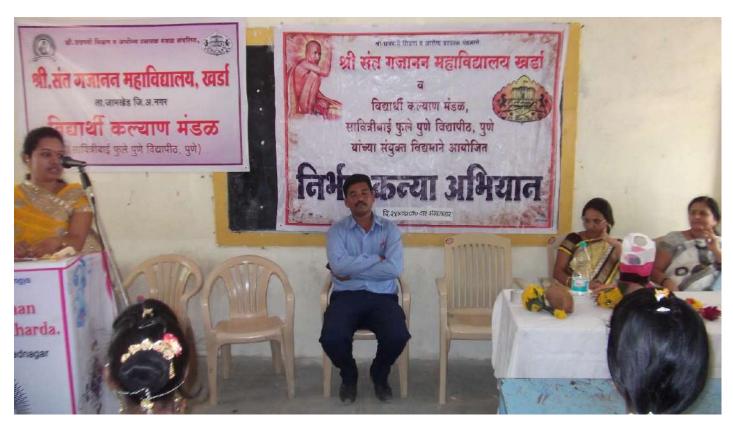

्रास्ताविक अभियान समन्वयक प्रा. किरण खेडकर यांनी केले. सुत्रसंचलन श्री सुनिल गोलेकर तर आभारप्रदर्शन महाविद्यालयाचे प्राचार्य मोहन गुळवे यांनी केले. या प्रसंगी परीसरातील महाविद्यालयातील व गावातील विद्यार्थ्यांनींची लक्षणीय उपस्थिती होती. सदर अभियान तीन सन्ना मध्ये होतुन यात पो. नि.श्री मातोंडकर यांचे पहिल्या सभात तर सौ. सिवता गोलेकर यांचे दुस-या समात व प्रा.सौ.निलम उगले यांचे तिस-या समान व्याख्यात पार पडले. डॉ महेश गोलेकर यांच्या अध्यक्षतेखाली अभियानाचा समारोप करण्यात आला.

Shri Chhatrapati Shikshan Arogya Prasarak Mandal's
Shri Sant Gajanan Mahavidyalaya,Kharda
Tal.Jamkhed,Dist.Ahemednagar



Police constable Giving information about PRATISAD App to Girls Students



Shri Chhatrapati Shikshan and Arogya Prasarak Mandal's Shri Sant Gajanan Mahavidyalaya,Kharda Tal.Jamkhed,Dist.Ahemednagar



Mrs. Savitatai Golekar Guiding to Girls



Mrs. Dr. Birangal Guiding to Girls

Shri Chhatrapati Shikshan and Arogy Prasarak Mandal's Shri Sant Gajanan Mahavidyalaya,Kharda Tal.Jamkhed,Dist.Ahemednagar



Principal Dr. M.N. Gulve Guiding to Girls



Shri Chhatrapati Shikshan and Arogya Prasarak Mandal's Shri Sant Gajanan Mahavidyalaya,Kharda Tal.Jamkhed,Dist.Ahemednagar

#### **NSS Report of Special Camp 2015-16**

## सावित्रीबाई फुले पुणे विद्यापीठ

(पूर्वीचे पुणे विद्यापीठ)



गणेशखिंड, पुणे - ४११ ००७

कार्यालय क. : ०२०-२५६९७

020-24608843 : 020-24689388

फॅक्स क्र. : 0२0-२५६९७३४१ मोबाईल : ९८५००१४४६६

दि. ०२/१२/२०१५

डॉ. संजयकुमार दळवी एम्.एस्सी.,पीएच् डी.

प्र. कार्यक्रम समन्वयक

संदर्भ : रासेयो/६८५/२०१५

प्रति

मा. प्राचार्य /कार्यक्रम अधिकारी

श्री. छत्रपती शिक्षण व आरोग्य प्रसारक मं