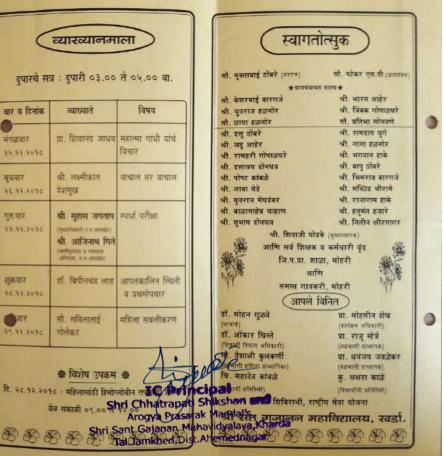

#### Dr. Babasaheb Jayakar Vyakhyanmala (Lecture sires) 2019-20

Landline No: 25601147/25691983 E-Mail: bems@unipune.ac.in Director: Dr. Navnath Tupe

Board Of Extra Mural Studies Savitribai Phule Pune University Ganeshkhind, Pune, Maharashtra 411007

201908000001

Ref. BEMS

Date: 8/2/2019

To. The Principal/Head Shri Sant Gajanan Mahavidyalaya Kharda

Subject: Sanction of DR BABASAHEB JAYKAR VYAKHANMALA

Ref. No: 657685 From Date: 05/08/2019

Venue: Shri Sant Gajanan Mahavidyalaya Kharda

To Date: 07/08/2019

Time: 11:00:00 AM

I am directed to convey the approval –cum sanction of programme to your Institution for the payment of planned expenditure incurred, as per your proposal given to the Board of Extra-Mural Studies, Savitribai Phule Pune University. The Budget has been sanctioned under the following categories.

- 1. TA & DA with Remuneration will be paid to the Speakers/Granth Anveshak by BEMS through Electronic Mode only, as per submitted Bills.
- 2. Remuneration for programme coordinator -
- 3. Contingencies:

(Hospitality like Breakfast, Tea, Lunch for speakers/Granth Anveshak, Photos, Baner, stationary and book 's for felicitation (stock enrty of the books should be required) etc.)

Sanctioned Number of Participants for whole day only: (Breakfast two time tea, Lunch for participants: 150 Rs Per Head)

- A. Programme should be conducted as per the norms, rules and regulation of the BEMS, SPPU.
- B. After completion of the programme its report should be submitted immediately to the BEMS along with photographs, Attendance, Original Bills and Evaluation Report.
- C. Payment will be paid after successfully completion of the programme through Electronic mode only, as per the bank details submitted to BEMS, SPPU.
- D. As per the approval of speaker or Granthanvekshak bill has been attached here with the sanction

Kindly do needful for effective organization of the programme. My best wishes to you for successfully organization of the programme.

Thanking You,

Enclosed

Remuneration & TA/DA Bill Forms

Contingency Form

Coordinator Remuneration Form

Evaluation Form

Dr. Navnath Tupe Director Board of Extra-Mural Studies

Senior Citizens Help Club Savitribai Phule Pune University

Shri Chhatrapati Shikshari a Arogya Prasarak Mandal's Shri Sant Gajanan Mahavidyalaya, Kharda Tal.Jamkhed, Dist. Ahemednagar