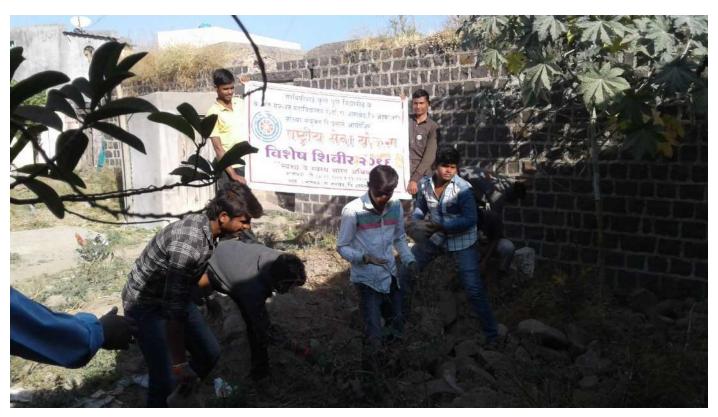

## श्री संत गनानन महाविद्यालय, खर्डा

राष्ट्रीय सेवा योजना विभाग सी-३६ रक्तदान शिबीर अहवाल २०१९-२०

दि.१४/०२/२०२० रोजी महाविद्यालयातील राष्ट्रीय सेवा योजना विभागाव्दारे श्री संत गजानन महाराज प्रकट दिनाचे औचित्य साधून पुलवामा येथे शहीद झालेल्या जवानांना श्रध्दांजली अपित करण्यासाठी डॉ.लाड हॉस्पीटल खर्डा या ठिकाणी रक्तदान शिबीराचे आयोजन करण्यात आले. या शिबीराचे उद्घाटन प्राथमिक आरोग्य केंद्र खर्डा चे वैद्यकीय अधिकारी डॉ.वेदांत दिंडोरे यांच्या हस्ते झाले. या प्रसंगी संस्थेचे सचिव डॉ.महेश गोलेकर, महाविद्यालय विकास समितीचे अध्यक्ष विजयसिंह अण्णा गोलकेर, डॉ.संतोष लोंढे, डॉ.तानाजी राळेभात, खर्डा गावचे सरपंच संजय गोपाळघरे, डॉ.बिपीनचंद्र लाड, पत्रकार संतोष थोरात, दत्तराज पवार, किशोर दुशी, प्राचार्य डॉ. शिवानंद जाधव, प्रा.लक्ष्मण घोडके, प्रकाश गोलेकर आदिंची उपस्थिती होती.

उद्घाटन प्रसंगी बोलताना डॉ.वेदांत दिंडोरे यांनी रक्तदानामुळे कोणत्याही प्रकारचा अशक्तपणा येत नाही असे सांगून रक्तदान हे सर्व श्रेष्ठ दान असल्याचे स्पष्ट केले. डॉ.महेश गोलेकर यांनी आपण केलेल्या रक्तदानामुळे एखाद्याचे प्राण वाचू शकते. त्यामुळे रक्तदान हे जीवनदान असल्याचे स्पष्ट केले. या कार्यक्रमाचे सूत्रसंचालन प्रा.राजू म्हेत्रे यांनी तर आभार प्रदर्शन कार्यक्रमाधिकारी प्रा.शेख मोहसीन यांनी केले.

सदर रक्तदान शिबीरात १६ रक्तदात्यांनी रक्तदान केले. या शिबीरासाठी रक्तपेढी पथक जिल्हा शासकीय रुग्णालय, बीड यांनी उपलब्ध करुन दिले, तर डॉ.बिपीनचंद्र लाड यांनी हॉस्पीटलची जागा उपलब्ध करुन दिली. रक्तदान शिबीर यशस्वीरित्या पार पाडल्यामुळे संस्थेचे सचिव डॉ. महेश गोलेकर यांनी रा.से.यो. युनिटचे कौतुक केले.