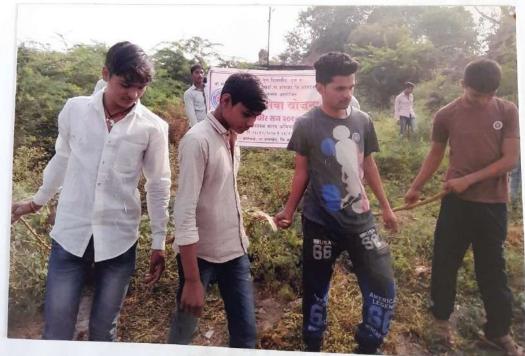

#### श्री संत गजानन महाविद्यालयाची पुरग्रस्तांसाठी मदत फेरी

श्री छत्रपती शिक्षण व आरोग्य प्रसारक मंडळाच्या श्री संत गजानन महाविद्यालय व श्री छत्रपती किनष्ट महाविद्यालयाच्या व तीने पुरग्रस्तांच्या मदतीसाठी खर्डा गावात मदत फेरीचे आयोजन करण्यात आले. या मदत फेरीमध्ये 'मी सांगली मी कोल्हापुर मद करण्याची भावना चांगली' अशा घोषणा देत विद्यार्थ्यांनी खर्डा गावातील ग्रामस्थांना मदतीचे आ वाहन केले. या मदत फेरीमध्ये प्राचार्य डॉ. मोहन गुळवे व शिक्षक-शिक्षकेत्तर कर्मचाऱ्यांनी सहभाग घेतला.

१७०००/- रू. या मदत फेरीमध्ये जमा झाले ही रक्कम मुख्यमंत्री सहायता निधीला सुपूर्द करण्यात येणार आहे. संस्थेचे स वि डॉ. महेश गोलेकर यांच्या प्रेरणेने हा कार्यक्रम घेण्यात आला.

#### खर्डा येथे पूरग्रस्तांसाठी मदतफेरी

लोकमत न्यूज नेटवर्क

खर्डी: खर्डी (ता. जामखेड) येथे श्री छत्रपती कनिष्ठ विद्यालय व श्री गजानन महाविद्यालयाच्या विद्यार्थ्यांनी पूरप्रस्तांसाठी गावात मदत फेरी काढून मदत गोळा केली.

विद्यार्थी, शिक्षकांनी हातात बॅनर घेऊन मदतीचे आवाहन केले. मदत पेटी तयार कहन खर्डा शहरातन

फिरवली. यावेळी सतरा हजार रूपये मदत जमा झाली. ही रक्कम मुख्यमंत्री मदत निधीमध्ये जमा करण्यात आली. यावेळी प्राचार्य लक्ष्मण घोडके, प्राचार्य डॉ. मोहन गुळवे, प्रा. डॉ. शिवानंद जाधव, प्रा. आदिनाथ खेडकर, धनंजय जवळेकर, प्रा. डॉ. भारत मेंगडे,राजू मेत्रे, प्रा. संजय होळवे, मोसिन शेख, प्रा. श्रीकांत तनपुरे, वैशाली कलकर्णी उपस्थित होते