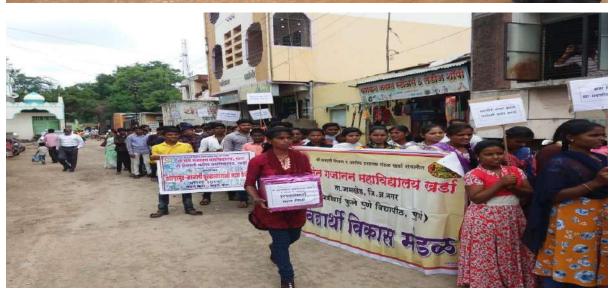

#### श्री संत गजानन महाविद्यालयाची पुरग्रस्तांसाठी मदत फेरी

श्री छत्रपती शिक्षण व आरोग्य प्रसारक मंडळाच्या श्री संत गजानन महाविद्यालय व श्री छत्रपती किनष्ट महाविद्यालयाच्या व तीने पुरग्रस्तांच्या मदतीसाठी खर्डा गावात मदत फेरीचे आयोजन करण्यात आले. या मदत फेरीमध्ये 'मी सांगली मी कोल्हापुर मद करण्याची भावना चांगली' अशा घोषणा देत विद्यार्थ्यांनी खर्डा गावातील ग्रामस्थांना मदतीचे आ वाहन केले. या मदत फेरीमध्ये प्राचार्य डॉ. मोहन गुळवे व शिक्षक-शिक्षकेत्तर कर्मचाऱ्यांनी सहभाग घेतला.

१७०००/- रू. या मदत फेरीमध्ये जमा झाले ही रक्कम मुख्यमंत्री सहायता निधीला सुपूर्द करण्यात येणार आहे. संस्थेचे स वि डॉ. महेश गोलेकर यांच्या प्रेरणेने हा कार्यक्रम घेण्यात आला.

#### लोकमत

खर्डी येथे विद्यार्थ्यांनी पूरप्रस्तांसाठी गावात मदत फेरी कादून मदत गोळा केली.

#### खर्डा येथे पूरग्रस्तांसाठी मदतफेरी

लोकमत न्यूज नेटवर्क

खर्डी: खर्डी (ता. जामखेड) येथे श्री छत्रपती कनिष्ठ विद्यालय व श्री गजानन महाविद्यालयाच्या विद्यार्थ्यांनी पूरप्रस्तांसाठी गावात मदत फेरी काढून मदत गोळा केली.

विद्यार्थी, शिक्षकांनी हातात बॅनर घेऊन मदतीचे आवाहन केले. मदत पेटी तयार कहन खर्डा शहरातन

फिरवली. यावेळी सतरा हजार रूपये मदत जमा झाली. ही रक्कम मुख्यमंत्री मदत निधीमध्ये जमा करण्यात आली. यावेळी प्राचार्य लक्ष्मण घोडके, प्राचार्य डॉ. मोहन गुळवे, प्रा. डॉ. शिवानंद जाधव, प्रा. आदिनाथ खेडकर, धनंजय जवळेकर, प्रा. डॉ. भारत मेंगडे,राजू मेत्रे, प्रा. संजय होळवे, मोसिन शेख, प्रा. श्रीकांत तनपुरे, वैशाली कलकर्णी उपस्थित होते