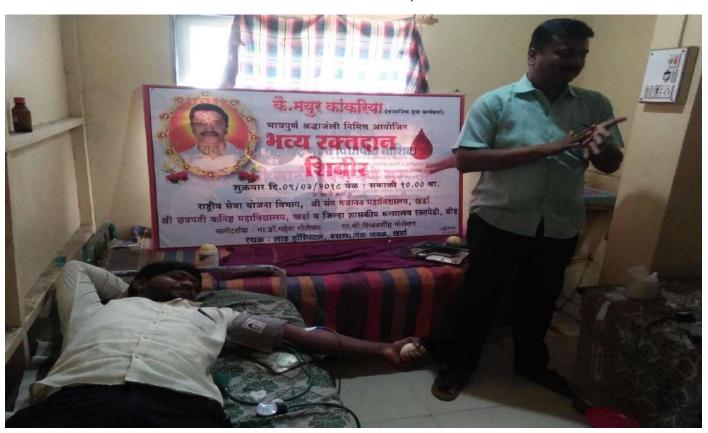

## श्री संत गनानन महाविद्यालय, खर्डा

राष्ट्रीय सेवा योजना विभाग सी-३६ रक्तदान शिबीर अहवाल २०१९-२०

दि.१४/०२/२०२० रोजी महाविद्यालयातील राष्ट्रीय सेवा योजना विभागाव्दारे श्री संत गजानन महाराज प्रकट दिनाचे औचित्य साधून पुलवामा येथे शहीद झालेल्या जवानांना श्रध्दांजली अपित करण्यासाठी डॉ.लाड हॉस्पीटल खर्डा या ठिकाणी रक्तदान शिबीराचे आयोजन करण्यात आले. या शिबीराचे उद्घाटन प्राथमिक आरोग्य केंद्र खर्डा चे वैद्यकीय अधिकारी डॉ.वेदांत दिंडोरे यांच्या हस्ते झाले. या प्रसंगी संस्थेचे सचिव डॉ.महेश गोलेकर, महाविद्यालय विकास समितीचे अध्यक्ष विजयसिंह अण्णा गोलकेर, डॉ.संतोष लोंढे, डॉ.तानाजी राळेभात, खर्डा गावचे सरपंच संजय गोपाळघरे, डॉ.बिपीनचंद्र लाड, पत्रकार संतोष थोरात, दत्तराज पवार, किशोर दुशी, प्राचार्य डॉ. शिवानंद जाधव, प्रा.लक्ष्मण घोडके, प्रकाश गोलेकर आदिंची उपस्थिती होती.

उद्घाटन प्रसंगी बोलताना डॉ.वेदांत दिंडोरे यांनी रक्तदानामुळे कोणत्याही प्रकारचा अशक्तपणा येत नाही असे सांगून रक्तदान हे सर्व श्रेष्ठ दान असल्याचे स्पष्ट केले. डॉ.महेश गोलेकर यांनी आपण केलेल्या रक्तदानामुळे एखाद्याचे प्राण वाचू शकते. त्यामुळे रक्तदान हे जीवनदान असल्याचे स्पष्ट केले. या कार्यक्रमाचे सूत्रसंचालन प्रा.राजू म्हेत्रे यांनी तर आभार प्रदर्शन कार्यक्रमाधिकारी प्रा.शेख मोहसीन यांनी केले.

सदर रक्तदान शिबीरात १६ रक्तदात्यांनी रक्तदान केले. या शिबीरासाठी रक्तपेढी पथक जिल्हा शासकीय रुग्णालय, बीड यांनी उपलब्ध करुन दिले, तर डॉ.बिपीनचंद्र लाड यांनी हॉस्पीटलची जागा उपलब्ध करुन दिली. रक्तदान शिबीर यशस्वीरित्या पार पाडल्यामुळे संस्थेचे सचिव डॉ. महेश गोलेकर यांनी रा.से.यो. युनिटचे कौतुक केले.