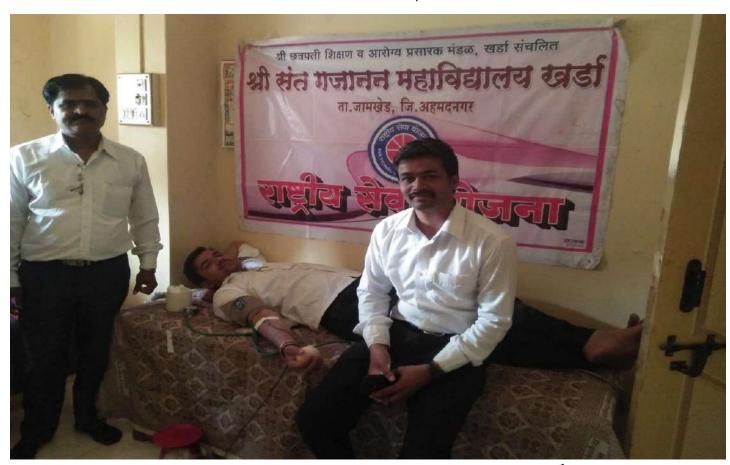

## श्री संत गनानन महाविद्यालय, खर्डा

राष्ट्रीय सेवा योजना विभाग सी-३६ रक्तदान शिबीर अहवाल २०१९-२०

दि.१४/०२/२०२० रोजी महाविद्यालयातील राष्ट्रीय सेवा योजना विभागाव्दारे श्री संत गजानन महाराज प्रकट दिनाचे औचित्य साधून पुलवामा येथे शहीद झालेल्या जवानांना श्रध्दांजली अपित करण्यासाठी डॉ.लाड हॉस्पीटल खर्डा या ठिकाणी रक्तदान शिबीराचे आयोजन करण्यात आले. या शिबीराचे उद्घाटन प्राथमिक आरोग्य केंद्र खर्डा चे वैद्यकीय अधिकारी डॉ.वेदांत दिंडोरे यांच्या हस्ते झाले. या प्रसंगी संस्थेचे सचिव डॉ.महेश गोलेकर, महाविद्यालय विकास समितीचे अध्यक्ष विजयसिंह अण्णा गोलकेर, डॉ.संतोष लोंढे, डॉ.तानाजी राळेभात, खर्डा गावचे सरपंच संजय गोपाळघरे, डॉ.बिपीनचंद्र लाड, पत्रकार संतोष थोरात, दत्तराज पवार, किशोर दुशी, प्राचार्य डॉ. शिवानंद जाधव, प्रा.लक्ष्मण घोडके, प्रकाश गोलेकर आदिंची उपस्थिती होती.

उद्घाटन प्रसंगी बोलताना डॉ.वेदांत दिंडोरे यांनी रक्तदानामुळे कोणत्याही प्रकारचा अशक्तपणा येत नाही असे सांगून रक्तदान हे सर्व श्रेष्ठ दान असल्याचे स्पष्ट केले. डॉ.महेश गोलेकर यांनी आपण केलेल्या रक्तदानामुळे एखाद्याचे प्राण वाचू शकते. त्यामुळे रक्तदान हे जीवनदान असल्याचे स्पष्ट केले. या कार्यक्रमाचे सूत्रसंचालन प्रा.राजू म्हेत्रे यांनी तर आभार प्रदर्शन कार्यक्रमाधिकारी प्रा.शेख मोहसीन यांनी केले.

सदर रक्तदान शिबीरात १६ रक्तदात्यांनी रक्तदान केले. या शिबीरासाठी रक्तपेढी पथक जिल्हा शासकीय रुग्णालय, बीड यांनी उपलब्ध करुन दिले, तर डॉ.बिपीनचंद्र लाड यांनी हॉस्पीटलची जागा उपलब्ध करुन दिली. रक्तदान शिबीर यशस्वीरित्या पार पाडल्यामुळे संस्थेचे सचिव डॉ. महेश गोलेकर यांनी रा.से.यो. युनिटचे कौतुक केले.