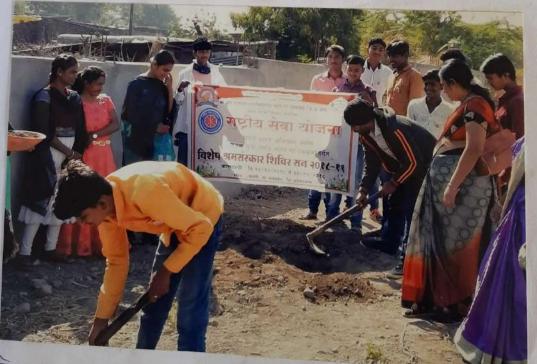

सीन यांनी केले, सुत्रसंचालन प्रा. शिवानंद जाधव यांनी तर आभार प्रा. राजू म्हेत्रे यांनी मानले.

सायंकाळी ०५:०० वाजता सर्व शिबीरार्थी स्वयंसेवकांना गोड भोजन देऊन मोहरी ग्रामस्थांनी निरोप दिला.

कार्यक्रमादिकादी राष्ट्रीय सेवा योजना श्री संत गजानन महाविद्यालय, खर्डा Stran Mahavio

प्राचार्य श्री संत गजानन महाविद्यालय खर्डा,ता:जामखेड,जि.अ.नगर

Shri Chhatrapati Shikshan Arogya Prasarak Mandal's Shri Sant Gajanan Mahavidyalaya,Kharda Tal.Jamkhed,Dist.Ahemednagar

#### विशेष शिबीर काम करतानांचे चार फोटो :-

Frog. Officer Principal Shri Sant Gajanan Mahavidyalaya(N.S.S.)



मीहरी येथे वनराई बंधारा बांधनाना रा. से. यो स्वयंसीवक व कार्यकृम् आधिकारी



Principal Shri Sant Gajanan Mahavidyalaya(N.S.S.)

1017-18



Field URZ-RELECT RECEDENT PRINCIPAL Principal Shri Sant Gajanan Mahavidyalaya (N.S.S.)



जि. प. प्रा. शाका मीटरी येथील प्रांग्णात् व्यारीपनासाठी खडेंडे खलताना रासे.यो. स्वयंसीवक

# त्वाक

सकाळ © TODAY

S बुधवार, २ जानेवारी २०१९

# शाश्वत ग्रामविकास युवकांच्या जडणघडणीवर अवलंबून : पवार

खर्डा, ता. १ : शास्वत प्रामविकास युवकांच्या जडणघडणीवर अवलंबून आहे, असे मत पोलिस निरीक्षक पवार यांनी केले.

येथील श्री छत्रपती कनिष्ठ महाविद्यालय व श्री संत गजानन महाविद्यालयाच्या वर्ताने मोहरी येथे राष्ट्रीय सेवा योजनेच्या विशेष श्रमसंस्कार समारोपप्रसंगी वरील उद्गार काढले.

पवार म्हणाले, ''बलशाली राष्ट्राचा पाया उभारणीसाठी शाश्वत ग्रामविकास होणे गरजेचे आहे. युवकांची शारीरिक, मानसिक जडणघडण चांगली असली पाहिजे, हे संस्कार राष्ट्रीय सेवा योजनेच्या माध्यमातूनच होऊ शकतात."

माजी पंचायत समिती सदस्य विजय गोलंकर यांनी या माध्यमातून

ग्रामीण भागाशी विद्यार्थ्यांची नाळ जोडली जाऊ शकते, असे सांगितले. अध्यक्