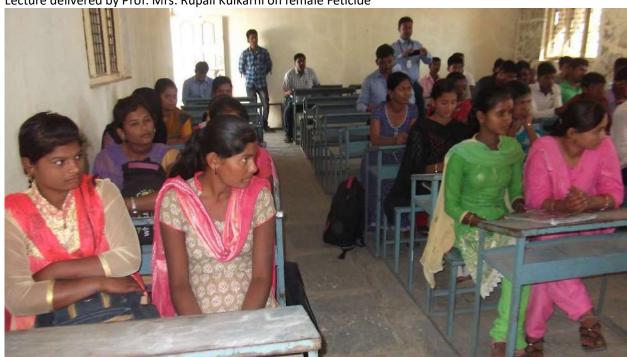

#### Lecture no. 1

As per the norms of extra mural board of SPPU we nominated three speakers for Dr Babasaheb Jayker lectureseries to which Extra mural Board of SPPU approved .Lecture 1<sup>st</sup> of Dr Babasaheb Jaykar lecture series was held on 6<sup>th</sup> August 2019 .The speaker of this lecture Mrs Swati Chaudhari has delivered her speech on 'savitribai Phule'. She highlighted the contribution of Savitribai Phule for the education of women in particular. She also stressed the point that the difficulties savitribai has faced while doing this sacred job. Principal Dr M N Gulve Were also present on the dias as the chairperson of the program. He has guided to our students. Compering of this program is done by Tanpure S. D. in his sweet and sound voice while Prof .Jawalekar D.R.has expressed vote of thanks.

Inaugural function

Prof. Swati Choudhari Delivered speech on the Savitribai Phule

IC Principal
Shri Chhatrapati Shikshan and
Arogya Prasarak Mandal's
Shri Sant Gajanan Mahavidyalaya,Kharda
Tal.Jamkhed, Dist.Ahemednagar