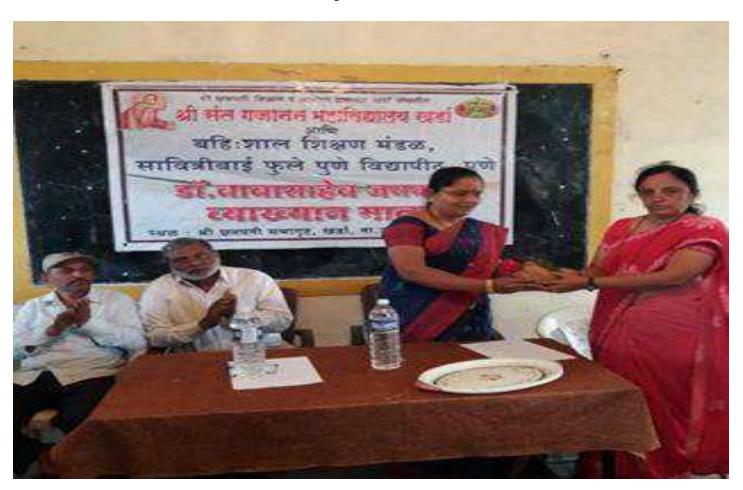

#### Lecture no. 1

As per the norms of extra mural board of SPPU we nominated three speakers for Dr Babasaheb Jayker lectureseries to which Extra mural Board of SPPU approved .Lecture 1<sup>st</sup> of Dr Babasaheb Jaykar lecture series was held on 6<sup>th</sup> August 2019 .The speaker of this lecture Mrs Swati Chaudhari has delivered her speech on 'savitribai Phule'. She highlighted the contribution of Savitribai Phule for the education of women in particular. She also stressed the point that the difficulties savitribai has faced while doing this sacred job. Principal Dr M N Gulve Were also present on the dias as the chairperson of the program. He has guided to our students. Compering of this program is done by Tanpure S. D. in his sweet and sound voice while Prof .Jawalekar D.R.has expressed vote of thanks.

#### Lecture no. 2

Second lecture of Dr Babasaheb Jayker lecture series was held on 27<sup>th</sup> August 2019. The speaker of this lectured Dr Joshi Vijaykar has delivered the lecture on the topic allotted to him. 'Hasnywar Tax Nahi'. his lecture has made our students as well as our staff to laugh. His funny jokes, along with his comedy tale of Madhu and Modakbai has made entire audience to forget the stress and strain. To this lecture principal of our college Dr M.N. Gulve was present on the dias as the chairperson of the program. He has also put his views in his speech. The responsibility of compering has been successfully conducted by Prof Holambe Sanjay the coordinator of BEMS of our college, while the yote of thanks have been expressed by FYBA student Miss Waghe Shivani.