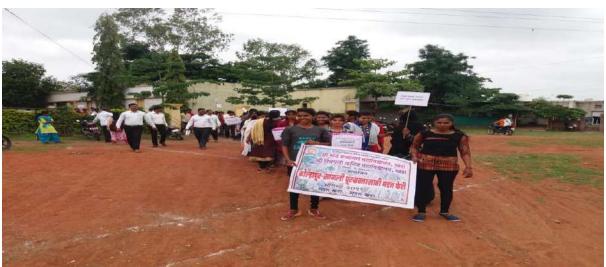

#### श्री संत गजानन महाविद्यालयाची पुरग्रस्तांसाठी मदत फेरी

श्री छत्रपती शिक्षण व आरोग्य प्रसारक मंडळाच्या श्री संत गजानन महाविद्यालय व श्री छत्रपती किनष्ट महाविद्यालयाच्या व तीने पुरग्रस्तांच्या मदतीसाठी खर्डा गावात मदत फेरीचे आयोजन करण्यात आले. या मदत फेरीमध्ये 'मी सांगली मी कोल्हापुर मद करण्याची भावना चांगली' अशा घोषणा देत विद्यार्थ्यांनी खर्डा गावातील ग्रामस्थांना मदतीचे आ वाहन केले. या मदत फेरीमध्ये प्राचार्य डॉ. मोहन गुळवे व शिक्षक-शिक्षकेत्तर कर्मचाऱ्यांनी सहभाग घेतला.

१७०००/- रू. या मदत फेरीमध्ये जमा झाले ही रक्कम मुख्यमंत्री सहायता निधीला सुपूर्द करण्यात येणार आहे. संस्थेचे स वि डॉ. महेश गोलेकर यांच्या प्रेरणेने हा कार्यक्रम घेण्यात आला.