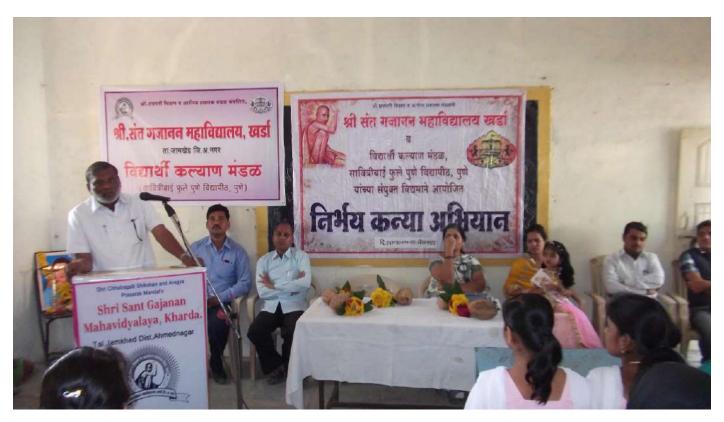

्यांनींची लक्षणीय उपस्थिती होती. सदर अभियान तीन सन्ना मध्ये होतुन यात पो. नि.श्री मातोंडकर यांचे पहिल्या सभात तर सौ. सिवता गोलेकर यांचे दुस-या समात व प्रा.सौ.निलम उगले यांचे तिस-या समान व्याख्यात पार पडले. डॉ महेश गोलेकर यांच्या अध्यक्षतेखाली अभियानाचा समारोप करण्यात आला.

Shri Chhatrapati Shikshan Arogya Prasarak Mandal's
Shri Sant Gajanan Mahavidyalaya,Kharda
Tal.Jamkhed,Dist.Ahemednagar



Police constable Giving information about PRATISAD App to Girls Students



Shri Chhatrapati Shikshan and Arogya Prasarak Mandal's Shri Sant Gajanan Mahavidyalaya,Kharda Tal.Jamkhed,Dist.Ahemednagar



Mrs. Savitatai Golekar Guiding to Girls



Mrs. Dr. Birangal Guiding to Girls

Shri Chhatrapati Shikshan and Arogy Prasarak Mandal's Shri Sant Gajanan Mahavidyalaya,Kharda Tal.Jamkhed,Dist.Ahemednagar



Principal Dr. M.N. Gulve Guiding to Girls



Shri Chhatrapati Shikshan and Arogya Prasarak Mandal's Shri Sant Gajanan Mahavidyalaya,Kharda Tal.Jamkhed,Dist.Ahemednagar

#### **NSS Report of Special Camp 2015-16**

## सावित्रीबाई फुले पुणे विद्यापीठ

(पूर्वीचे पुणे विद्यापीठ)



गणेशखिंड, पुणे - ४११ ००७

कार्यालय क. : ०२०-२५६९७

020-24608843 : 020-24689388

फॅक्स क्र. : 0२0-२५६९७३४१ मोबाईल : ९८५००१४४६६

दि. ०२/१२/२०१५

डॉ. संजयकुमार दळवी एम्.एस्सी.,पीएच् डी.

प्र. कार्यक्रम समन्वयक

संदर्भ : रासेयो/६८५/२०१५

प्रति

मा. प्राचार्य /कार्यक्रम अधिकारी

श्री. छत्रपती शिक्षण व आरोग्य प्रसारक मंडळ खर्डी संचलित, श्री संत गजानन महाविद्यालय, खर्डी ता. जामखेड, जि. अहमदनगर

विषय : २०१५-२०१६ राष्ट्रीय सेवा योजना विशेष शिबिर मान्यते बाबत ...

मा. महोदय/महोदया,

आपण पाठविलेल्या प्रस्तावानुसार सन २०१५-१६