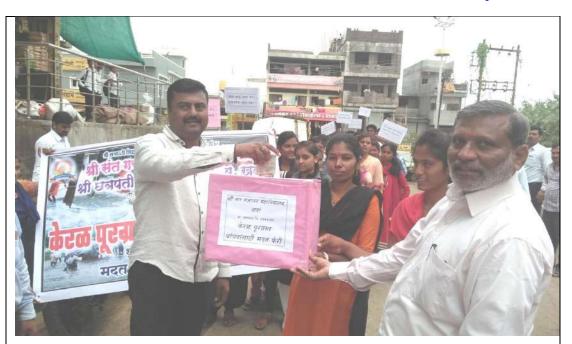

#### श्री संत गजानन महाविद्यालयाची पुरग्रस्तांसाठी मदत फेरी

श्री छत्रपती शिक्षण व आरोग्य प्रसारक मंडळाच्या श्री संत गजानन महाविद्यालय व श्री छत्रपती किनष्ट महाविद्यालयाच्या व तीने पुरग्रस्तांच्या मदतीसाठी खर्डा गावात मदत फेरीचे आयोजन करण्यात आले. या मदत फेरीमध्ये 'मी सांगली मी कोल्हापुर मद करण्याची भावना चांगली' अशा घोषणा देत विद्यार्थ्यांनी खर्डा गावातील ग्रामस्थांना मदतीचे आ वाहन केले. या मदत फेरीमध्ये प्राचार्य डॉ. मोहन गुळवे व शिक्षक-शिक्षकेत्तर कर्मचाऱ्यांनी सहभाग घेतला.

१७०००/- रू. या मदत फेरीमध्ये जमा झाले ही रक्कम मुख्यमंत्री सहायता निधीला सुपूर्द करण्यात येणार आहे. संस्थेचे स वि डॉ. महेश गोलेकर यांच्या प्रेरणेने हा कार्यक्रम घेण्यात आला.

#### लोकमत

खर्डी येथे विद्यार्थ्यांनी पूरप्रस्तांसाठी गावात मदत फेरी कादून मदत गोळा केली.

#### खर्डा येथे पूरग्रस्तांसाठी मदतफेरी

लोकमत न्यूज नेटवर्क

खर्डी: खर्डी (ता. जामखेड) येथे श्री छत्रपती कनिष्ठ विद्यालय व श्री गजानन महाविद्यालयाच्या विद्यार्थ्यांनी पूरप्रस्तांसाठी गावात मदत फेरी काढून मदत गोळा केली.

विद्यार्थी, शिक्षकांनी हातात बॅनर घेऊन मदतीचे आवाहन केले. मदत पेटी तयार कहन खर्डा शहरातन

फिरवली. यावेळी सतरा हजार रूपये मदत जमा झाली. ही रक्कम मुख्यमंत्री मदत निधीमध्ये जमा करण्यात आली. यावेळी प्राचार्य लक्ष्मण घोडके, प्राचार्य डॉ. मोहन गुळवे, प्रा. डॉ. शिवानंद जाधव, प्रा. आदिनाथ खेडकर, धनंजय जवळेकर, प्रा. डॉ. भारत मेंगडे,राजू मेत्रे, प्रा. संजय होळवे, मोसिन शेख, प्रा. श्रीकांत तनपुरे, वैशाली कलकर्णी उपस्थित होते