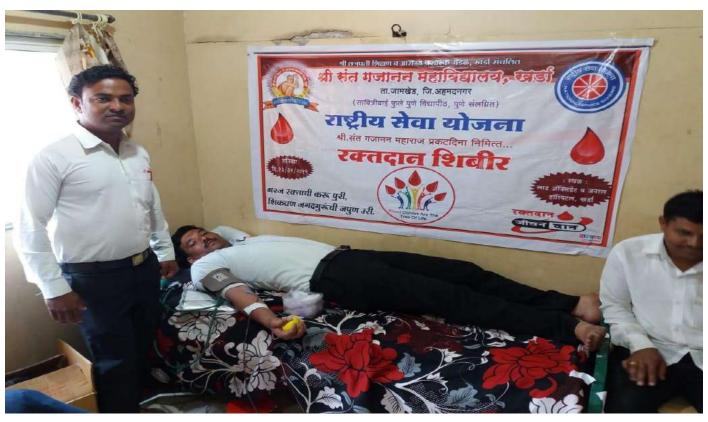

## श्री संत गनानन महाविद्यालय, खर्डा

राष्ट्रीय सेवा योजना विभाग सी-३६ रक्तदान शिबीर अहवाल २०१९-२०

दि.१४/०२/२०२० रोजी महाविद्यालयातील राष्ट्रीय सेवा योजना विभागाव्दारे श्री संत गजानन महाराज प्रकट दिनाचे औचित्य साधून पुलवामा येथे शहीद झालेल्या जवानांना श्रध्दांजली अपित करण्यासाठी डॉ.लाड हॉस्पीटल खर्डा या ठिकाणी रक्तदान शिबीराचे आयोजन करण्यात आले. या शिबीराचे उद्घाटन प्राथमिक आरोग्य केंद्र खर्डा चे वैद्यकीय अधिकारी डॉ.वेदांत दिंडोरे यांच्या हस्ते झाले. या प्रसंगी संस्थेचे सचिव डॉ.महेश गोलेकर, महाविद्यालय विकास समितीचे अध्यक्ष विजयसिंह अण्णा गोलकेर, डॉ.संतोष लोंढे, डॉ.तानाजी राळेभात, खर्डा गावचे सरपंच संजय गोपाळघरे, डॉ.बिपीनचंद्र लाड, पत्रकार संतोष थोरात, दत्तराज पवार, किशोर दुशी, प्राचार्य डॉ. शिवानंद जाधव, प्रा.लक्ष्मण घोडके, प्रकाश गोलेकर आदिंची उपस्थिती होती.

उद्घाटन प्रसंगी बोलताना डॉ.वेदांत दिंडोरे यांनी रक्तदानामुळे कोणत्याही प्रकारचा अशक्तपणा येत नाही असे सांगून रक्तदान हे सर्व श्रेष्ठ दान असल्याचे स्पष्ट केले. डॉ.महेश गोलेकर यांनी आपण केलेल्या रक्तदानामुळे एखाद्याचे प्राण वाचू शकते. त्यामुळे रक्तदान हे जीवनदान असल्याचे स्पष्ट केले. या कार्यक्रमाचे सूत्रसंचालन प्रा.राजू म्हेत्रे यांनी तर आभार प्रदर्शन कार्यक्रमाधिकारी प्रा.शेख मोहसीन यांनी केले.

सदर रक्तदान शिबीरात १६ रक्तदात्यांनी रक्तदान केले. या शिबीरासाठी रक्तपेढी पथक जिल्हा शासकीय रुग्णालय, बीड यांनी उपलब्ध करुन दिले, तर डॉ.बिपीनचंद्र लाड यांनी हॉस्पीटलची जागा उपलब्ध करुन दिली. रक्तदान शिबीर यशस्वीरित्या पार पाडल्यामुळे संस्थेचे सचिव डॉ. महेश गोलेकर यांनी रा.से.यो. युनिटचे कौतुक केले.