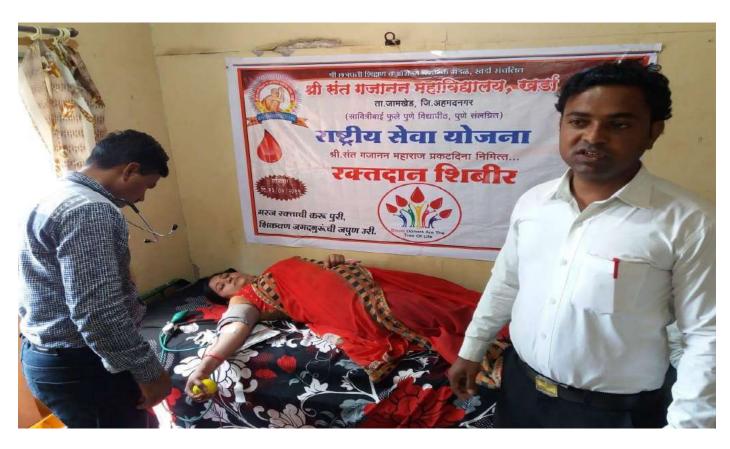

## श्री संत गनानन महाविद्यालय, खर्डा

राष्ट्रीय सेवा योजना विभाग सी-३६ रक्तदान शिबीर अहवाल २०१९-२०

दि.१४/०२/२०२० रोजी महाविद्यालयातील राष्ट्रीय सेवा योजना विभागाव्दारे श्री संत गजानन महाराज प्रकट दिनाचे औचित्य साधून पुलवामा येथे शहीद झालेल्या जवानांना श्रध्दांजली अपित करण्यासाठी डॉ.लाड हॉस्पीटल खर्डा या ठिकाणी रक्तदान शिबीराचे आयोजन करण्यात आले. या शिबीराचे उद्घाटन प्राथमिक आरोग्य केंद्र खर्डा चे वैद्यकीय अधिकारी डॉ.वेदांत दिंडोरे यांच्या हस्ते झाले. या प्रसंगी संस्थेचे सचिव डॉ.महेश गोलेकर, महाविद्यालय विकास समितीचे अध्यक्ष विजयसिंह अण्णा गोलकेर, डॉ.संतोष लोंढे, डॉ.तानाजी राळेभात, खर्डा गावचे सरपंच संजय गोपाळघरे, डॉ.बिपीनचंद्र लाड, पत्रकार संतोष थोरात, दत्तराज पवार, किशोर दुशी, प्राचार्य डॉ. शिवानंद जाधव, प्रा.लक्ष्मण घोडके, प्रकाश गोलेकर आदिंची उपस्थिती होती.

उद्घाटन प्रसंगी बोलताना डॉ.वेदांत दिंडोरे यांनी रक्तदानामुळे कोणत्याही प्रकारचा अशक्तपणा येत नाही असे सांगून रक्तदान हे सर्व श्रेष्ठ दान असल्याचे स्पष्ट केले. डॉ.महेश गोलेकर यांनी आपण केलेल्या रक्तदानामुळे एखाद्याचे प्राण वाचू शकते. त्यामुळे रक्तदान हे जीवनदान असल्याचे स्पष्ट केले. या कार्यक्रमाचे सूत्रसंचालन प्रा.राजू म्हेत्रे यांनी तर आभार प्रदर्शन कार्यक्रमाधिकारी प्रा.शेख मोहसीन यांनी केले.

सदर रक्तदान शिबीरात १६ रक्तदात्यांनी रक्तदान केले. या शिबीरासाठी रक्तपेढी पथक जिल्हा शासकीय रुग्णालय, बीड यांनी उपलब्ध करुन दिले, तर डॉ.बिपीनचंद्र लाड यांनी हॉस्पीटलची जागा उपलब्ध करुन दिली. रक्तदान शिबीर यशस्वीरित्या पार पाडल्यामुळे संस्थेचे सचिव डॉ. महेश गोलेकर यांनी रा.से.यो. युनिटचे कौतुक केले.