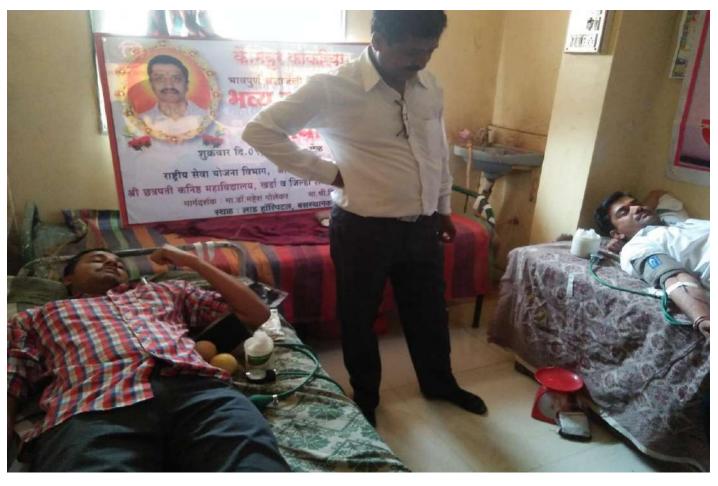

## श्री संत गनानन महाविद्यालय, खर्डा

राष्ट्रीय सेवा योजना विभाग सी-३६ रक्तदान शिबीर अहवाल २०१९-२०

दि.१४/०२/२०२० रोजी महाविद्यालयातील राष्ट्रीय सेवा योजना विभागाव्दारे श्री संत गजानन महाराज प्रकट दिनाचे औचित्य साधून पुलवामा येथे शहीद झालेल्या जवानांना श्रध्दांजली अपित करण्यासाठी डॉ.लाड हॉस्पीटल खर्डा या ठिकाणी रक्तदान शिबीराचे आयोजन करण्यात आले. या शिबीराचे उद्घाटन प्राथमिक आरोग्य केंद्र खर्डा चे वैद्यकीय अधिकारी डॉ.वेदांत दिंडोरे यांच्या हस्ते झाले. या प्रसंगी संस्थेचे सचिव डॉ.महेश गोलेकर, महाविद्यालय विकास समितीचे अध्यक्ष विजयसिंह अण्णा गोलकेर, डॉ.संतोष लोंढे, डॉ.तानाजी राळेभात, खर्डा गावचे सरपंच संजय गोपाळघरे, डॉ.बिपीनचंद्र लाड, पत्रकार संतोष थोरात, दत्तराज पवार, किशोर दुशी, प्राचार्य डॉ. शिवानंद जाधव, प्रा.लक्ष्मण घोडके, प्रकाश गोलेकर आदिंची उपस्थिती होती.

उद्घाटन प्रसंगी बोलताना डॉ.वेदांत दिंडोरे यांनी रक्तदानामुळे कोणत्याही प्रकारचा अशक्तपणा येत नाही असे सांगून रक्तदान हे सर्व श्रेष्ठ दान असल्याचे स्पष्ट केले. डॉ.महेश गोलेकर यांनी आपण केलेल्या रक्तदानामुळे एखाद्याचे प्राण वाचू शकते. त्यामुळे रक्तदान हे जीवनदान असल्याचे स्पष्ट केले. या कार्यक्रमाचे सूत्रसंचालन प्रा.राजू म्हेत्रे यांनी तर आभार प्रदर्शन कार्यक्रमाधिकारी प्रा.शेख मोहसीन यांनी केले.

सदर रक्तदान शिबीरात १६ रक्तदात्यांनी रक्तदान केले. या शिबीरासाठी रक्तपेढी पथक जिल्हा शासकीय रुग्णालय, बीड यांनी उपलब्ध करुन दिले, तर डॉ.बिपीनचंद्र लाड यांनी हॉस्पीटलची जागा उपलब्ध करुन दिली. रक्तदान शिबीर यशस्वीरित्या पार पाडल्यामुळे संस्थेचे सचिव डॉ. महेश गोलेकर यांनी रा.से.यो. युनिटचे कौतुक केले.