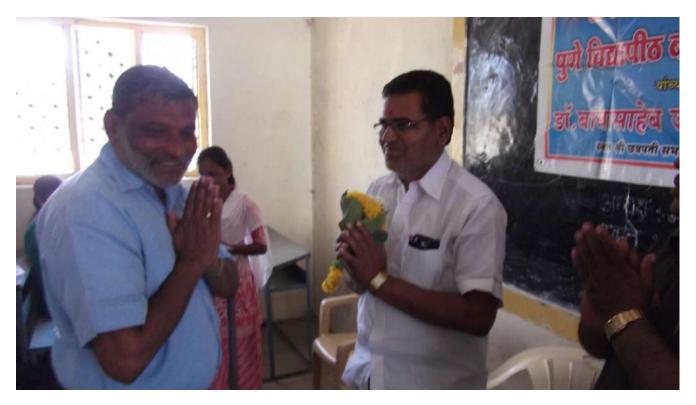

## श्री संत गजानन महाविद्यालयात बाबासाहेब जयकर व्याख्यानमाला संपन्न

खर्डा ,दि.८(प्रतिनिधी):- सावित्रीबाई फुले पुणे विद्यापीठाच्या बहिःशाल शिक्षण मंडळ व श्री. छत्रपती शिक्षण व आरोग्य प्रसारक मंडळाच्या श्री संत गजानन महाविद्यालयाच्या वतीने बाबासाहेब जयकर व्याख्यानमालेचे आयोजन करण्यात आले होते. या व्याख्यानमालेचे आयोजन करण्यात आले. या व्याश्यानमालेचे पहिले पृष्प श्रीमती स्वाती चौधरी यांनी गुंफले. या व्याख्यानमालेचे अध्यक्षस्थान प्राचार्य डॉ. मोहन गुळवे यांनी भूषविले. सावित्रीबाई फुलेच्या ऐतिहासीक कार्याचा आढावा त्यांनी आपल्या ओघवत्या वाणीत्न उपस्थित विद्यार्थ्यासमोर सादर केला. स्त्री शिक्षणाची आद्य प्रणेता म्हणून त्यांनी सावित्री बाई फुलेचा गौरव केला. स्त्री शिक्षणासाठी संघर्ष करून स्त्रीयांच्या आयुष्यात ज्ञानज्योत लावण्याचे कार्य

सावित्रीबाईनी केले. आज स्त्रिया उपभोगात असलेल्या स्वातंत्र्यासाठी सावित्रीबाईनी फुलेनी अहोरात्र कष्ट घेतले असे मनोगत त्यांनी उपस्थित विद्यार्थ्यासमोर केले. अध्यक्षीय समारोपात प्राचार्य डॉ. मोहन गुळवे यांनी या व्याख्यानमालेचे प्रयोजन स्पष्ट करत सावित्रीबाईचे विचार व कार्याची आजही समाजाला तितकीच गरज आहे. कारण स्त्री विमोचनाच्या चळवळीला गती देण्यासाठी सावित्रीबाई फुलेचे विचार व कार्य पारदर्शक ठरते असे प्रतीपादन केले. या कार्यक्रमासाठी छत्रपती कनिष्ठ महाविद्यालयाचे प्राचार्य लक्ष्मण घोडके यांची उपस्थिती होती, या उपक्रमांचे संस्थेचे सचिव डॉ. महेश गालेकर यांनी कौतूक केले.