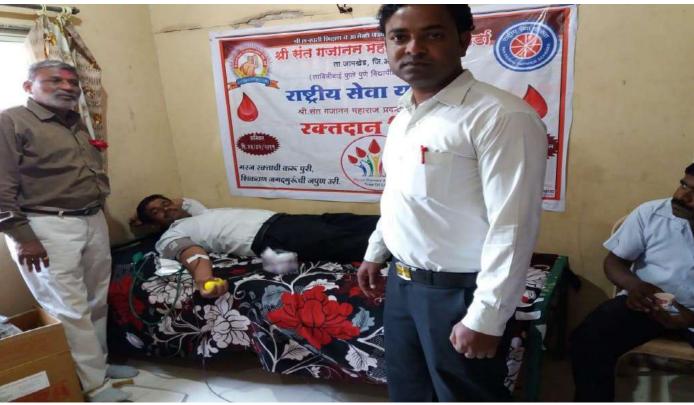

## श्री संत गनानन महाविद्यालय, खर्डा

राष्ट्रीय सेवा योजना विभाग सी-३६ रक्तदान शिबीर अहवाल २०१९-२०

दि.१४/०२/२०२० रोजी महाविद्यालयातील राष्ट्रीय सेवा योजना विभागाव्दारे श्री संत गजानन महाराज प्रकट दिनाचे औचित्य साधून पुलवामा येथे शहीद झालेल्या जवानांना श्रध्दांजली अपित करण्यासाठी डॉ.लाड हॉस्पीटल खर्डा या ठिकाणी रक्तदान शिबीराचे आयोजन करण्यात आले. या शिबीराचे उद्घाटन प्राथमिक आरोग्य केंद्र खर्डा चे वैद्यकीय अधिकारी डॉ.वेदांत दिंडोरे यांच्या हस्ते झाले. या प्रसंगी संस्थेचे सचिव डॉ.महेश गोलेकर, महाविद्यालय विकास समितीचे अध्यक्ष विजयसिंह अण्णा गोलकेर, डॉ.संतोष लोंढे, डॉ.तानाजी राळेभात, खर्डा गावचे सरपंच संजय गोपाळघरे, डॉ.बिपीनचंद्र लाड, पत्रकार संतोष थोरात, दत्तराज पवार, किशोर दुशी, प्राचार्य डॉ. शिवानंद जाधव, प्रा.लक्ष्मण घोडके, प्रकाश गोलेकर आदिंची उपस्थिती होती.

उद्घाटन प्रसंगी बोलताना डॉ.वेदांत दिंडोरे यांनी रक्तदानामुळे कोणत्याही प्रकारचा अशक्तपणा येत नाही असे सांगून रक्तदान हे सर्व श्रेष्ठ दान असल्याचे स्पष्ट केले. डॉ.महेश गोलेकर यांनी आपण केलेल्या रक्तदानामुळे एखाद्याचे प्राण वाचू शकते. त्यामुळे रक्तदान हे जीवनदान असल्याचे स्पष्ट केले. या कार्यक्रमाचे सूत्रसंचालन प्रा.राजू म्हेत्रे यांनी तर आभार प्रदर्शन कार्यक्रमाधिकारी प्रा.शेख मोहसीन यांनी केले.

सदर रक्तदान शिबीरात १६ रक्तदात्यांनी रक्तदान केले. या शिबीरासाठी रक्तपेढी पथक जिल्हा शासकीय रुग्णालय, बीड यांनी उपलब्ध करुन दिले, तर डॉ.बिपीनचंद्र लाड यांनी हॉस्पीटलची जागा उपलब्ध करुन दिली. रक्तदान शिबीर यशस्वीरित्या पार पाडल्यामुळे संस्थेचे सचिव डॉ. महेश गोलेकर यांनी रा.से.यो. युनिटचे कौतुक केले.