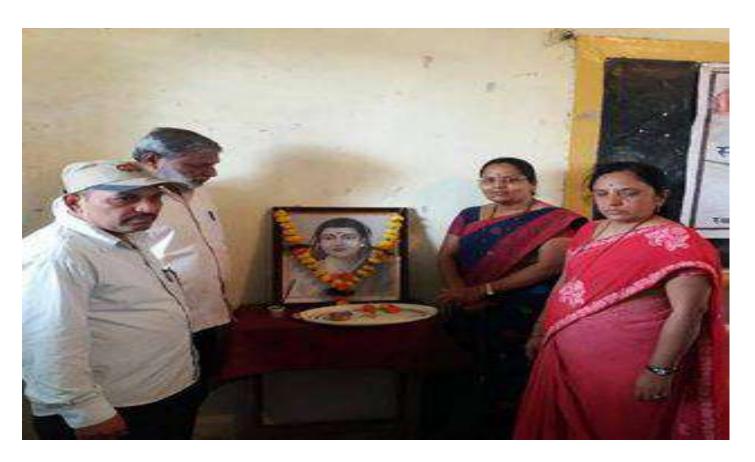

## श्री संत गजानन महाविद्यालयात बाबासाहेब जयकर व्याख्यानमाला संपन्न

खर्डा ,दि.८(प्रतिनिधी):- सावित्रीबाई फुले पुणे विद्यापीठाच्या बहिःशाल शिक्षण मंडळ व श्री. छत्रपती शिक्षण व आरोग्य प्रसारक मंडळाच्या श्री संत गजानन महाविद्यालयाच्या वतीने बाबासाहेब जयकर व्याख्यानमालेचे आयोजन करण्यात आले होते. या व्याख्यानमालेचे आयोजन करण्यात आले. या व्याश्यानमालेचे पहिले पृष्प श्रीमती स्वाती चौधरी यांनी गुंफले. या व्याख्यानमालेचे अध्यक्षस्थान प्राचार्य डॉ. मोहन गुळवे यांनी भूषविले. सावित्रीबाई फुलेच्या ऐतिहासीक कार्याचा आढावा त्यांनी आपल्या ओघवत्या वाणीत्न उपस्थित विद्यार्थ्यासमोर सादर केला. स्त्री शिक्षणाची आद्य प्रणेता म्हणून त्यांनी सावित्री बाई फुलेचा गौरव केला. स्त्री शिक्षणासाठी संघर्ष करून स्त्रीयांच्या आयुष्यात ज्ञानज्योत लावण्याचे कार्य

सावित्रीबाईनी केले. आज स्त्रिया उपभोगात असलेल्या स्वातंत्र्यासाठी सावित्रीबाईनी फुलेनी अहोरात्र कष्ट घेतले असे मनोगत त्यांनी उपस्थित विद्यार्थ्यासमोर केले. अध्यक्षीय समारोपात प्राचार्य डॉ. मोहन गुळवे यांनी या व्याख्यानमालेचे प्रयोजन स्पष्ट करत सावित्रीबाईचे विचार व कार्याची आजही समाजाला तितकीच गरज आहे. कारण स्त्री विमोचनाच्या चळवळीला गती देण्यासाठी सावित्रीबाई फुलेचे विचार व कार्य पारदर्शक ठरते असे प्रतीपादन केले. या कार्यक्रमासाठी छत्रपती कनिष्ठ महाविद्यालयाचे प्राचार्य लक्ष्मण घोडके यांची उपस्थिती होती, या उपक्रमांचे संस्थेचे सचिव डॉ. महेश गालेकर यांनी कौतूक केले.