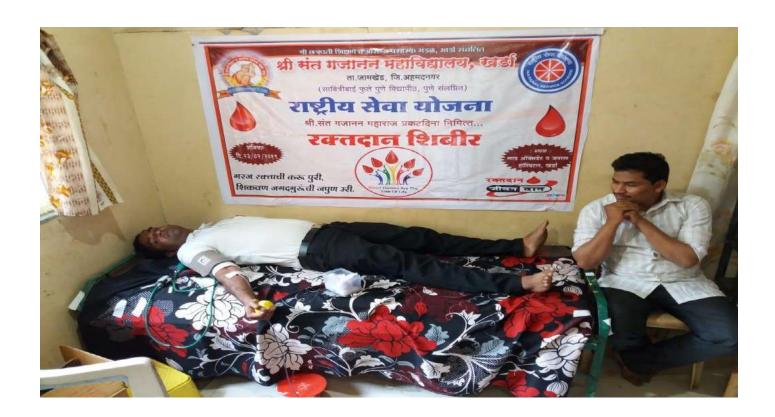

## श्री संत गनानन महाविद्यालय, खर्डा

राष्ट्रीय सेवा योजना विभाग सी-३६ रक्तदान शिबीर अहवाल २०१९-२०

दि.१४/०२/२०२० रोजी महाविद्यालयातील राष्ट्रीय सेवा योजना विभागाव्दारे श्री संत गजानन महाराज प्रकट दिनाचे औचित्य साधून पुलवामा येथे शहीद झालेल्या जवानांना श्रध्दांजली अपित करण्यासाठी डॉ.लाड हॉस्पीटल खर्डा या ठिकाणी रक्तदान शिबीराचे आयोजन करण्यात आले. या शिबीराचे उद्घाटन प्राथमिक आरोग्य केंद्र खर्डा चे वैद्यकीय अधिकारी डॉ.वेदांत दिंडोरे यांच्या हस्ते झाले. या प्रसंगी संस्थेचे सचिव डॉ.महेश गोलेकर, महाविद्यालय विकास समितीचे अध्यक्ष विजयसिंह अण्णा गोलकेर, डॉ.संतोष लोंढे, डॉ.तानाजी राळेभात, खर्डा गावचे सरपंच संजय गोपाळघरे, डॉ.बिपीनचंद्र लाड, पत्रकार संतोष थोरात, दत्तराज पवार, किशोर दुशी, प्राचार्य डॉ. शिवानंद जाधव, प्रा.लक्ष्मण घोडके, प्रकाश गोलेकर आदिंची उपस्थिती होती.

उद्घाटन प्रसंगी बोलताना डॉ.वेदांत दिंडोरे यांनी रक्तदानामुळे कोणत्याही प्रकारचा अशक्तपणा येत नाही असे सांगून रक्तदान हे सर्व श्रेष्ठ दान असल्याचे स्पष्ट केले. डॉ.महेश गोलेकर यांनी आपण केलेल्या रक्तदानामुळे एखाद्याचे प्राण वाचू शकते. त्यामुळे रक्तदान हे जीवनदान असल्याचे स्पष्ट केले. या कार्यक्रमाचे सूत्रसंचालन प्रा.राजू म्हेत्रे यांनी तर आभार प्रदर्शन कार्यक्रमाधिकारी प्रा.शेख मोहसीन यांनी केले.

सदर रक्तदान शिबीरात १६ रक्तदात्यांनी रक्तदान केले. या शिबीरासाठी रक्तपेढी पथक जिल्हा शासकीय रुग्णालय, बीड यांनी उपलब्ध करुन दिले, तर डॉ.बिपीनचंद्र लाड यांनी हॉस्पीटलची जागा उपलब्ध करुन दिली. रक्तदान शिबीर यशस्वीरित्या पार पाडल्यामुळे संस्थेचे सचिव डॉ. महेश गोलेकर यांनी रा.से.यो. युनिटचे कौतुक केले.