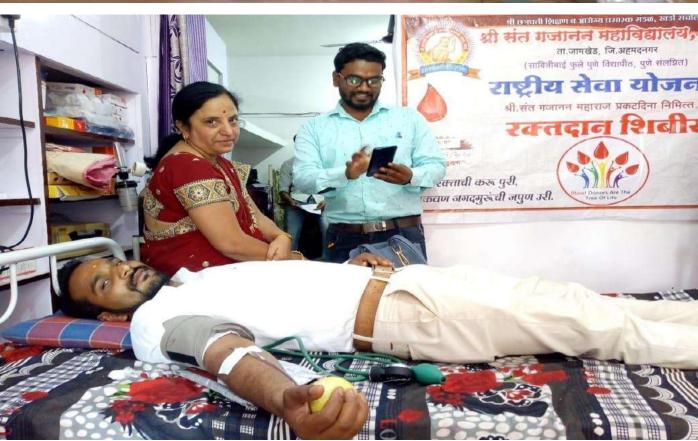

## श्री संत गनानन महाविद्यालय, खर्डा

राष्ट्रीय सेवा योजना विभाग सी-३६ रक्तदान शिबीर अहवाल २०१९-२०

दि.१४/०२/२०२० रोजी महाविद्यालयातील राष्ट्रीय सेवा योजना विभागाव्दारे श्री संत गजानन महाराज प्रकट दिनाचे औचित्य साधून पुलवामा येथे शहीद झालेल्या जवानांना श्रध्दांजली अपित करण्यासाठी डॉ.लाड हॉस्पीटल खर्डा या ठिकाणी रक्तदान शिबीराचे आयोजन करण्यात आले. या शिबीराचे उद्घाटन प्राथमिक आरोग्य केंद्र खर्डा चे वैद्यकीय अधिकारी डॉ.वेदांत दिंडोरे यांच्या हस्ते झाले. या प्रसंगी संस्थेचे सचिव डॉ.महेश गोलेकर, महाविद्यालय विकास समितीचे अध्यक्ष विजयसिंह अण्णा गोलकेर, डॉ.संतोष लोंढे, डॉ.तानाजी राळेभात, खर्डा गावचे सरपंच संजय गोपाळघरे, डॉ.बिपीनचंद्र लाड, पत्रकार संतोष थोरात, दत्तराज पवार, किशोर दुशी, प्राचार्य डॉ. शिवानंद जाधव, प्रा.लक्ष्मण घोडके, प्रकाश गोलेकर आदिंची उपस्थिती होती.

सदर रक्तदान शिबीरात १६ रक्तदात्यांनी रक्तदान केले. या शिबीरासाठी रक्तपेढी पथक जिल्हा शासकीय रुग्णालय, बीड यांनी उपलब्ध करुन दिले, तर डॉ.बिपीनचंद्र लाड यांनी हॉस्पीटलची जागा उपलब्ध करुन दिली. रक्तदान शिबीर यशस्वीरित्या पार पाडल्यामुळे संस्थेचे सचिव डॉ. महेश गोलेकर यांनी रा.से.यो. युनिटचे कौतुक केले.