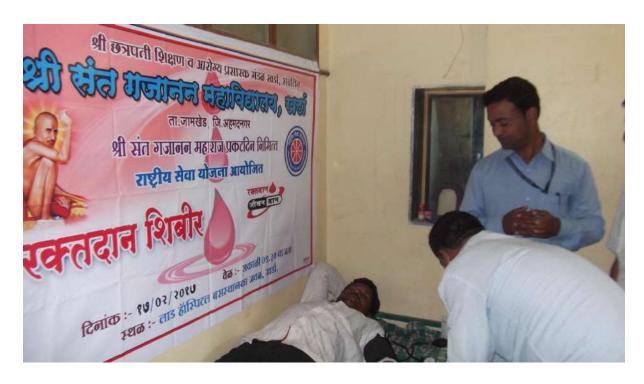

## श्री संत गनानन महाविद्यालय, खर्डा

राष्ट्रीय सेवा योजना विभाग सी-३६ रक्तदान शिबीर अहवाल २०१९-२०

दि.१४/०२/२०२० रोजी महाविद्यालयातील राष्ट्रीय सेवा योजना विभागाव्दारे श्री संत गजानन महाराज प्रकट दिनाचे औचित्य साधून पुलवामा येथे शहीद झालेल्या जवानांना श्रध्दांजली अपित करण्यासाठी डॉ.लाड हॉस्पीटल खर्डा या ठिकाणी रक्तदान शिबीराचे आयोजन करण्यात आले. या शिबीराचे उद्घाटन प्राथमिक आरोग्य केंद्र खर्डा चे वैद्यकीय अधिकारी डॉ.वेदांत दिंडोरे यांच्या हस्ते झाले. या प्रसंगी संस्थेचे सचिव डॉ.महेश गोलेकर, महाविद्यालय विकास समितीचे अध्यक्ष विजयसिंह अण्णा गोलकेर, डॉ.संतोष लोंढे, डॉ.तानाजी राळेभात, खर्डा गावचे सरपंच संजय गोपाळघरे, डॉ.बिपीनचंद्र लाड, पत्रकार संतोष थोरात, दत्तराज पवार, किशोर दुशी, प्राचार्य डॉ. शिवानंद जाधव, प्रा.लक्ष्मण घोडके, प्रकाश गोलेकर आदिंची उपस्थिती होती.

उद्घाटन प्रसंगी बोलताना डॉ.वेदांत दिंडोरे यांनी रक्तदानामुळे कोणत्याही प्रकारचा अशक्तपणा येत नाही असे सांगून रक्तदान हे सर्व श्रेष्ठ दान असल्याचे स्पष्ट केले. डॉ.महेश गोलेकर यांनी आपण केलेल्या रक्तदानामुळे एखाद्याचे प्राण वाचू शकते. त्यामुळे रक्तदान हे जीवनदान असल्याचे स्पष्ट केले. या कार्यक्रमाचे सूत्रसंचालन प्रा.राजू म्हेत्रे यांनी तर आभार प्रदर्शन कार्यक्रमाधिकारी प्रा.शेख मोहसीन यांनी केले.

सदर रक्तदान शिबीरात १६ रक्तदात्यांनी रक्तदान केले. या शिबीरासाठी रक्तपेढी पथक जिल्हा शासकीय रुग्णालय, बीड यांनी उपलब्ध करुन दिले, तर डॉ.बिपीनचंद्र लाड यांनी हॉस्पीटलची जागा उपलब्ध करुन दिली. रक्तदान शिबीर यशस्वीरित्या पार पाडल्यामुळे संस्थेचे सचिव डॉ. महेश गोलेकर यांनी रा.से.यो. युनिटचे कौतुक केले.