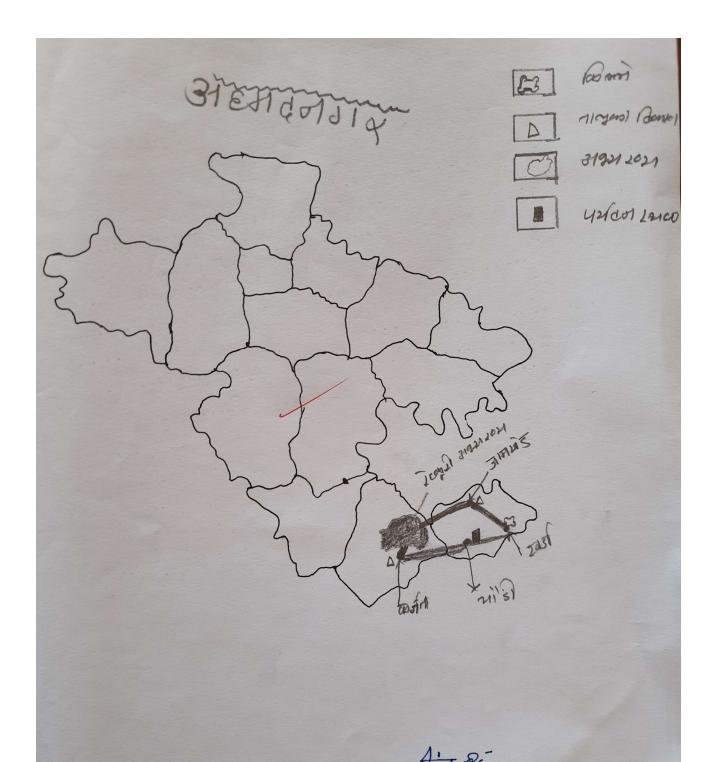

# कर्नन तालुका

कर्जन नालुका हा भारताच्या महाराद्य राज्यातील अहमदनगर

कर्गत मधीलं द्यामित स्थित :-श्रामीन सिंहप्टेर्ड

राशिन या गावामध्ये नागृत मगरंबामानेचे देवस्पान् आहे मगरंधान्ये योद्या क्राप्ती शिवानी राने यांनी हे मंदिर बांद्यले आहे. या मंदिरामध्ये देवी नगरंबमानेये आक्रितत आहे. या प्रदेशानल्या लोकांसाही हे सवित महत्त्वाचे हिकांग आहे. दसरा हा महत्त्वाचा स्वा आहे. बासपासच्या नावांमधील स्व लीक दस्याच्या दुस्त्या हिवारी एकन येतात आणि अद्भ उत्सव मानरा करतात ज्याला विलागन महत्त्वा न्याला विलागन महत्त्वामानेयी पालधी निद्यते. आशाप्रकार या द्यानिक स्व लान महत्त्व आहे. तसेच आहे या स्वानिक स्व लान महत्त्व आहे. तसेच आहे या स्व लान केट दिली होती.

# रेहेषुरी अभयारण

है नगर जिल्ह्यामाल कर्जन नालुक्यान असले अभ्यारण आहे ने आकारमानाने अनिश्य लहाज (२5) ची दिमी असुन प्यास काल पिट हरेला हरेलांच्या संरक्षणासाही द्योपिन केले आहे. नेपिल जंगल अब्बु कारेरी वने या सकारान येते. चौर १ हिवर १ श्रिसवी १ बाझकी १ पंपन १ बोर १ करवंपे धायपान या येपिल किहा बन्ध्यती आहेन. अभ्रज्ञरूणायां बहुनांशी भाग नवनाल येपिल हरेलांसाही कालामा प्रमुख स्मोन आहे.

बमयारक्प बाहे कर्निह्न केवल ४-५ km. रेहेबुरी बामयारक्प बाहे.

वनविभागांचे विक्षामगृष्ट असून नेचे गृहणांची ज्यवस्था

या अभयाख्यमध्ये कालविराचे कलप मोख्या मंद्योने बादलनान त्पाच्पाशिवाय लांडले, कोल्हे, सने ननेप बुलबुल, मोर, सुनार, खंड्यापसी बादलनाम कनप्राज्यांचे निश्चिस्वाक्र्याकरिना या अभयाख्याम मनोरा अभारला आहे निश्निश्चाद्या भागांमील प्यटक येथे येनान.

\* \* \*

IC Principal
Shri Chhatrapati Shikshen and
Arogae Prasarak Mandal's
Shri Sant Gajanan Mahavidyalaya, Kharda

महिल्यादेवीचा जन्म में ३१ इ.स. १७२५ महाराद्याच्या बाहमपनगर जिल्ह्यामील जामचेड तालूक्यामील चौडी या येड्यात झाला. त्यामुके नीडी हे गाव इतिहासिक साले आणि त्याला महत्त्व प्राप्त ज्ञाले. नौरीमधील 'अहिल्पावादिया वाडा र प्रसिद्ध आहे. हा बाज व्यतिराय जुना व्यारे. ब्यानि व्यास्त्री तो वार वाजा पाष्टिला हा बाडा अपनिशय सुरेर बांधलेला अपि अतिशय विश्वुलयाचे विकाल वाटतोः आणि नी जुन्या पद्यतीने बांद्यलेला छाहे. नर्भेप त्यांचे भभ विल मानके भी शिंदे जावचे पियल होते. अहिल्पादेवी यांचे अजील अभानावाद जिल्ह्यासील योशव्यकी है जाव होते. न्याच्या मामांचे आडनाव मैंपाड होते. स्मीशिसन भारमे प्रयालित नसतानाष्ट्री तिण्या विष्ठलांनी त्यांगा लिकिन्पावापन्पास् शिकाले होते. बाजीशव पेशव्यांचे एक सरदार मल्हारशव होलकर हे मालवा प्रतापे जहाबी२४१२ होते. क्रिकेट ने पुल्पास जाताना न्यंत्रिस यांवले होते. Shri Chhatrapati Shikshan and Arogya Prasarak Mandal's Shri Sant Gajarian Mahavidyalaya, Khanda Shri Sant Gajarian Mahavidyalaya, Khanda Tal Jamkhed, Dist. Aliamedna Tal Jamkhed राष्ठा देवलात विधातले . मुलाभी आवडल्यामुके त्यांनी निला स्वःत या मुलगा व्यंडेशव याची ब क्यु म्हणून