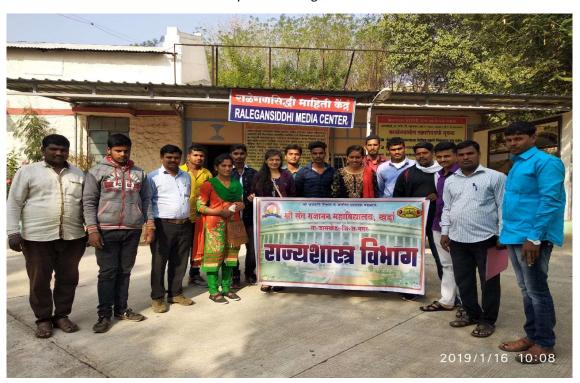

Study tour at Ralegan Siddhi

IC Principal
Shri Chhatrapati Shikshan and
Arogya Prasarak Mandal's
Shri Sant Gajanan Mahavidyalaya,Khanda
Tal Jamkhed Dist Ahemednagan

श्री छत्रपती शिक्षण व आरोग्य प्रसारक मंडळाचे

या शैक्षणिक सहलीची सुरुवात हि सकाळी ८:०० वाजता सर्व विद्यार्थी सहलीला जाण्यासाठी महाविद्यालयात हजर झाले. येथून सुरुवातीला आम्ही राळेगणिसद्धी या ठिकाणी १०:०० वाजता पोहचलो प्रथमत: राळेगणिसद्धी या आदर्श ग्रामपंचायतीला भेट देऊन ग्रामपंचायतीने केलेली कामे पाहिली यात पाणी पुरवठा योजना, ग्राम दैवत यादव बाबा मंदिर, ग्रामपंचायत कार्यालय या ठिकाणी भेट दिली. ग्रामपंचायत कोणत्या कामाच्या आधारावर यशस्वी झाली त्याचे हे मूर्तिमंत स्वरूप विद्यार्थ्यांना पाहता आले. लोकसहभागातून गावाचा विकास, लोकांचा सिक्रय सहभाग गावाविषयी ची निष्ठा याद्वारे गावाला एक वेगळी ओळख निर्माण कशा प्रकारे करता येते हे विद्यार्थ्यांना शिकता आले.

राळेगणसिद्धी या ठिकाणी ०१:०० वाजता सर्वांनी एकत्र झाडाखाली बसून वन भोजनाचा आस्वाद घेतला आणि पुढील नियोजित हिवरेबाजार या ठिकाणी ०२:०० वाजता पोहचलो. हिवरेबाजार या ग्रामपंचायतीने हि लोकसहभाग, तंटामुक्त गाव, कुऱ्हाड बंदी, जल व्यवस्थापन, गावातील शाळा अशा बाबीवर केलेली कामे बारकाईने पाहिली. या संदर्भात ग्रामपंचायतीने ग्राम मार्गदर्शक उपलब्ध करून दिले होते त्यांच्या मार्फत गावाची महत्वपूर्ण माहिती आम्हाला मिळाली. या ठिकाना वरून आम्ही सायंक्राळी ०७:०० वाजता खर्डा या ठिकाणी परत पोहचलो.