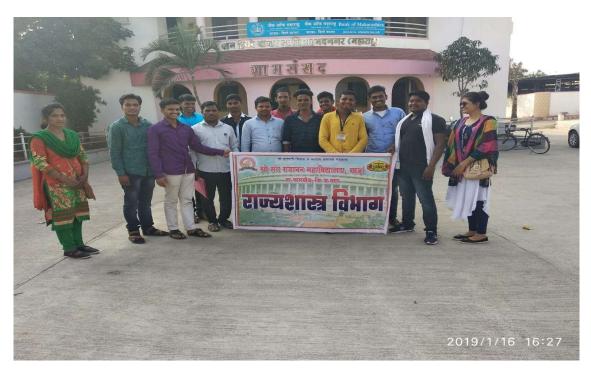

## श्री संत गजानन महाविद्यालय खर्डा

ता. जामखेड जि. अहमदनगर

राज्यशास्त्र विभाग आयोजित शैक्षणिक सहल अहवाल २०१८-१९

राज्यशास्त्र विभागाच्या वतीने विद्यार्थ्यांना राजकीय संस्थांची माहिती, ज्ञान झाले पाहिजे या हेतूने शैक्षणिक सहलीचे आयोजन दि. १६ जानेवारी २०१९ रोजी अहमदनगर मधील व ज्या आदर्श ग्राम पंचायत म्हणून आपला ठसा उमटविला आहे. अशा राळेगणसिद्धी व हिवरेबाजार या दोन ग्राम पंचायतीचा अभ्यास करण्यासाठी मा. प्राचार्य डॉ. एम.एन. गुळवे यांच्याकडे विभागाच्या वतीने विनंती करण्यात आली आणि त्या विनंतीस सकारात्मक प्रतिसाद देऊन सहलीची योग्य ती कामे व नियोजन करावे अशी सूचना केली आणि शुभेच्छा दिल्या.

या शैक्षणिक सहलीची सुरुवात हि सकाळी ८:०० वाजता सर्व विद्यार्थी सहलीला जाण्यासाठी महाविद्यालयात हजर झाले. येथून सुरुवातीला आम्ही राळेगणिसद्धी या ठिकाणी १०:०० वाजता पोहचलो प्रथमत: राळेगणिसद्धी या आदर्श ग्रामपंचायतीला भेट देऊन ग्रामपंचायतीने केलेली कामे पाहिली यात पाणी पुरवठा योजना, ग्राम दैवत यादव बाबा मंदिर, ग्रामपंचायत कार्यालय या ठिकाणी भेट दिली. ग्रामपंचायत कोणत्या कामाच्या आधारावर यशस्वी झाली त्याचे हे मूर्तिमंत स्वरूप विद्यार्थ्यांना पाहता आले. लोकसहभागातून गावाचा विकास, लोकांचा सिक्रय सहभाग गावाविषयी ची निष्ठा याद्वारे गावाला एक वेगळी ओळख निर्माण कशा प्रकारे करता येते हे विद्यार्थ्यांना शिकता आले.