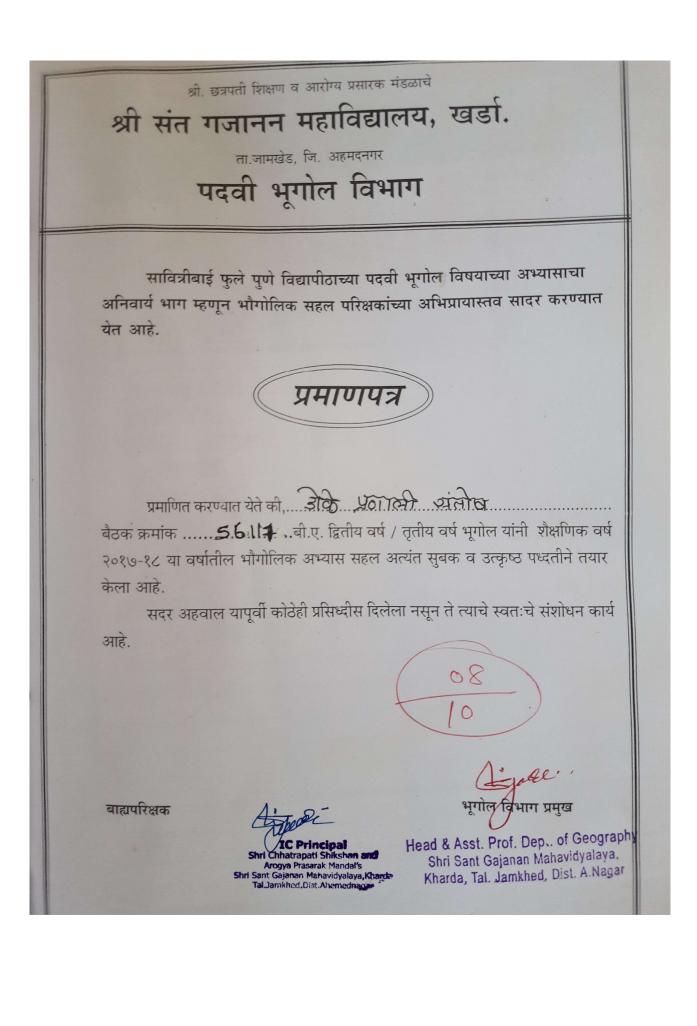

fahavidyalaya, Kha

श्री. छत्रपती शिक्षण व आरोग्य प्रसारक मंडळाचे श्री संत गजानन महाविद्यालय, खर्डा. न गुजानन रहाविद्यासय, खहां, जि. अ ता.जामखेड, जि. अहमदनगर पदवी भूगोल विभाग भौगोलिक अभ्यास सहल वृत्तांत शैक्षणिक वर्ष :- २०१७-१८ -ः प्रस्तुतकर्ते :-मजाली संतोध Chhatrapati Shikshan a Aroova Prasarak Mandal's Sant Gajanan Mahavidyalaya, Khang Jamkhed Dist Abemeda