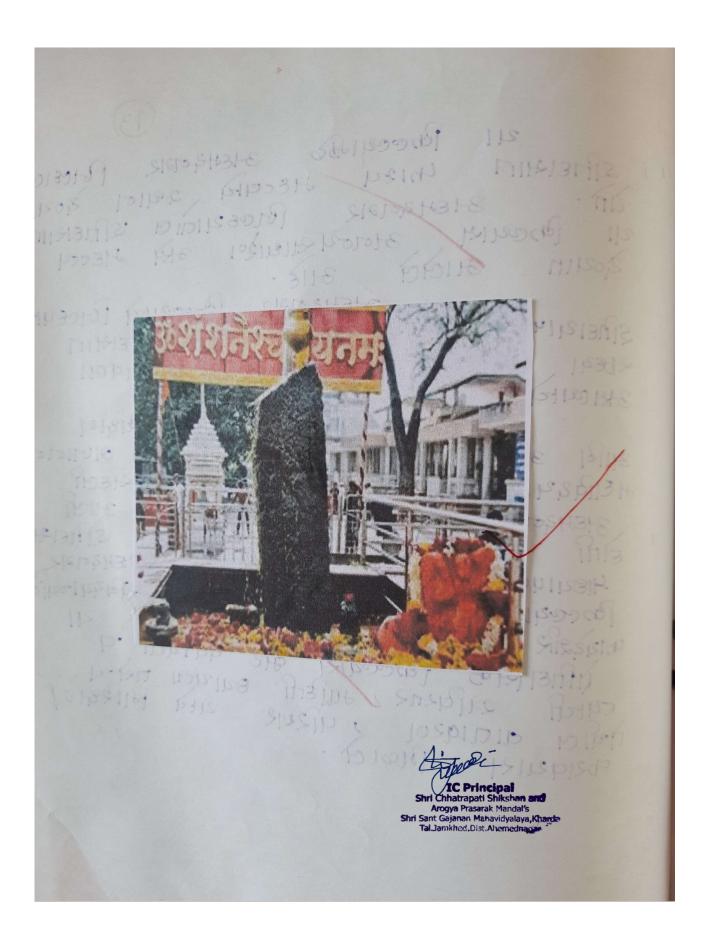

शानी शिंगिगापुर अहमदनगर जिल्हयानीत्य आहि प्सलेल्या एक भुस्छ विश्वितिवर्ण श्रीता अहर्जन आहि विंजानापुर हे २.मुन দাহ্যা भरायवरनाता परिन्यित आहे शानी भादिराम्हे भाषान्या जावात शानी जोडले गेले . अहमदनगर्पासून ३० फिलोमीटर अंतरावर जवस्ते मात्युक्यान स्तोनई गातापसम्न जय्लन्ग शान्नन्गे शिंगणापुर हे भाष्त्राह्य गोधिनेता श्वयंद्य पाँधान स्पान थेखें शानिदेव आहत येथे अशित्विवराचे स्पयंभू अगहं. अर्चन शर्मस्वरान्धी भूगी 5 42 विश्वामान था भंदिरात असलेला २गडी णाज्यल्य देवरन्यान श्त्रांस शतिरेवान्द्री मूती भानत्पी जाते. सुमारे एका भुद्रात ही द्राव्न याहत सोनई शिड्रो वर्षायवी या रतंभाला तसा वेजव्व आकार भाषाजक आसी नाही. त्या शत्ता अनिरियनि एफा भाषा प्राण जाण जाण रूष्टांत देउन्न भामा भामा आन्ध्र्यानी भिष्ट्रन भाष्त्री हर्ष्टात दिला आहि। अभा कर्दन मिन्दी प्रजा श्योपना करा , जा शिल यिशेष महनजे गावद्धप्यांनी मा भारंभ केला - याच्यावर BILE. रेव आहे प्न 0020121 उद्यावस्य मका EIU मुंहिरिट्य Shri Chhatrapati Shikshan and Arogya Prasarak Mandalisi CH CH Tottle Sant Safan Mahavidyalaya, Kharda Tal Jamkhed, Dist. Ahemedragon रेकेट जाही अस्ते shrid एका उत्पापाज्यान FOR EDUCATIONAL USE

प्रयन्न आल्याने त्याने शिळेम्रोवती शानियेव र्पाद्यला आहे. मोर्गिच्या डोईवर हला राध्या रिषंखाच्या श्रभान्ती तर ता ठाव्हन पडते. · 01/0105-041 पूर्ण लाहा कादी डोइवर उनालं शनियेवास् ितवारा त्रिकिपर जसच्याने था पाषाण Zitasn ितवारा जाही. वर्षमांगेपदा आहि COTOTATE महित्यान् -यारही प्रत्येक वर्षातीय अजिवार देखे योगा भरते शमा देवाला खेरी अरुठयारमाठी येथे तेल पारिसे जाते. रोज हजारो त्यीघर तेल आहिरेवात अर्थन केले जाते. आहि अमॅगर्या अर्थन केले जाते. आहि अमॅगर्या उठेडीयाडवा था दिवर्ज्ञी येथे मोर्टी यात्रा उत्सते. आहि जयतस्य ( देश अमापस्या) येथे उत्सद आजरा हो शकिदेवा ला ( 221100 होतो **IC Principal** Chhatrapati Shikshan a Arogya Pras arak Mandal's nt Gajanan Mahavidyalaya, Khanda Tal Jamkhed Dist. Ahemedn Sundaram EDUCATIONAL USE