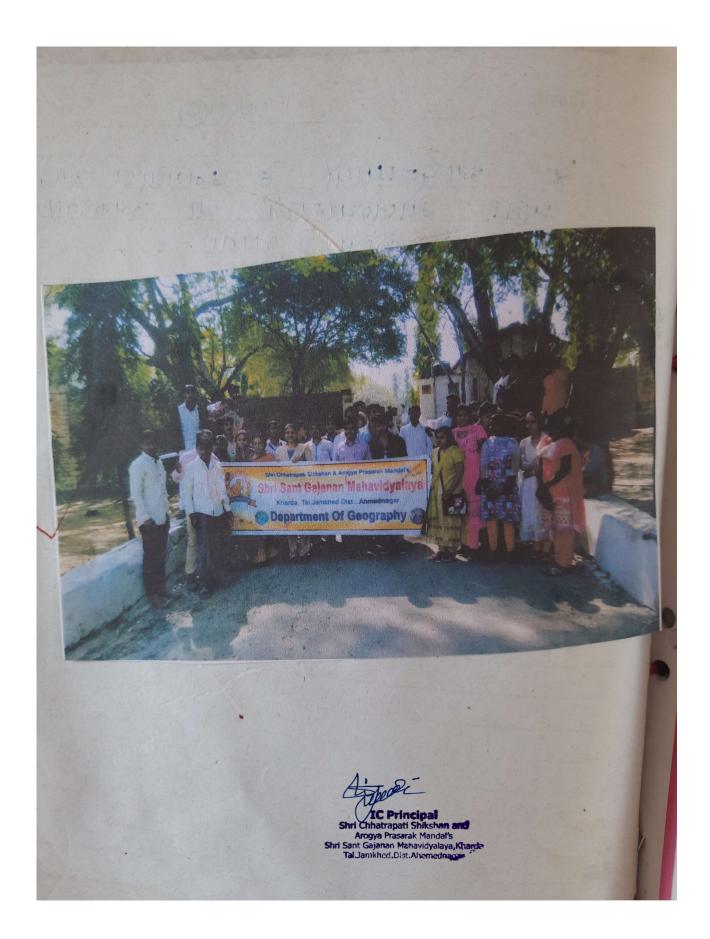

#### **STUDY TOUR REPORT (2017-18)**

The Department of Geography had arranged a study tour for B.A specialty Geography subject's students dated on 19th January, 2017, our study tour visited to Metrological station and Geography Research Centre, Department of Geography, Ahmednagar college, Ahmednagar, Historical Fort, Ahmednagar, Temple of Shanidev, Shanishingnapur, Sonai Sugar Factory, Agriculture and Industrial Exaptation in Yashvant Nagar, Sonai in the Ahmednagar District. About 30 students and 2 faculty members were the participants in this visit.

The tour team left at 6.00 a.m. Sharp from the college campus. We firstly reached to Ahmednagar College at 08.30 a.m. After reaching there we visited to Metrological station and research Centre, Department of Geography. students had interaction with Head of the department Dr. Maya Unde and staff members Dr. Jadhav of Geography Department at Ahmednagar College, Ahmednagar. Department was collected various Metrological Instruments & Charts. The students also clarified their queries and after full satisfaction.