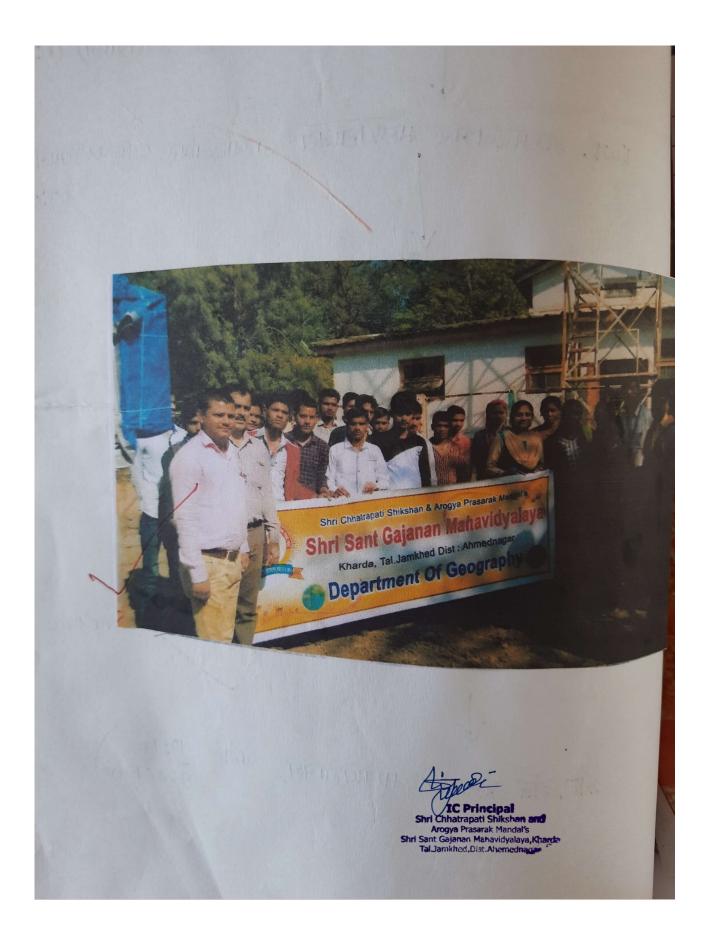

#### **STUDY TOUR REPORT (2017-18)**

The Department of Geography had arranged a study tour for B.A specialty Geography subject's students dated on 19th January, 2017, our study tour visited to Metrological station and Geography Research Centre, Department of Geography, Ahmednagar college, Ahmednagar, Historical Fort, Ahmednagar, Temple of Shanidev, Shanishingnapur, Sonai Sugar Factory, Agriculture and Industrial Exaptation in Yashvant Nagar, Sonai in the Ahmednagar District. About 30 students and 2 faculty members were the participants in this visit.

The tour team left at 6.00 a.m. Sharp from the college campus. We firstly reached to Ahmednagar College at 08.30 a.m. After reaching there we visited to Metrological station and research Centre, Department of Geography. students had interaction with Head of the department Dr. Maya Unde and staff members Dr. Jadhav of Geography Department at Ahmednagar College, Ahmednagar. Department was collected various Metrological Instruments & Charts. The students also clarified their queries and after full satisfaction.

Out next visit to Historical Place, Ahmednagar Fort 10.00 a.m. There is one of the most important historical places. After The students & teachers visit to Shanishingnapur Shanidev temple & Prasadalaya at that area's student observe some Religious spot. Next 02.00 p.m. team visited to Sonai agriculture and Industrial Exaptation the students enjoy a lot they had very good time observing the Agriculture live crops, animals and many home use, agriculture use, industrial use equipment's. than after team visit Sonai Sugar Factory at 05:00 pm. We returned to Kharda around 11:30 am.