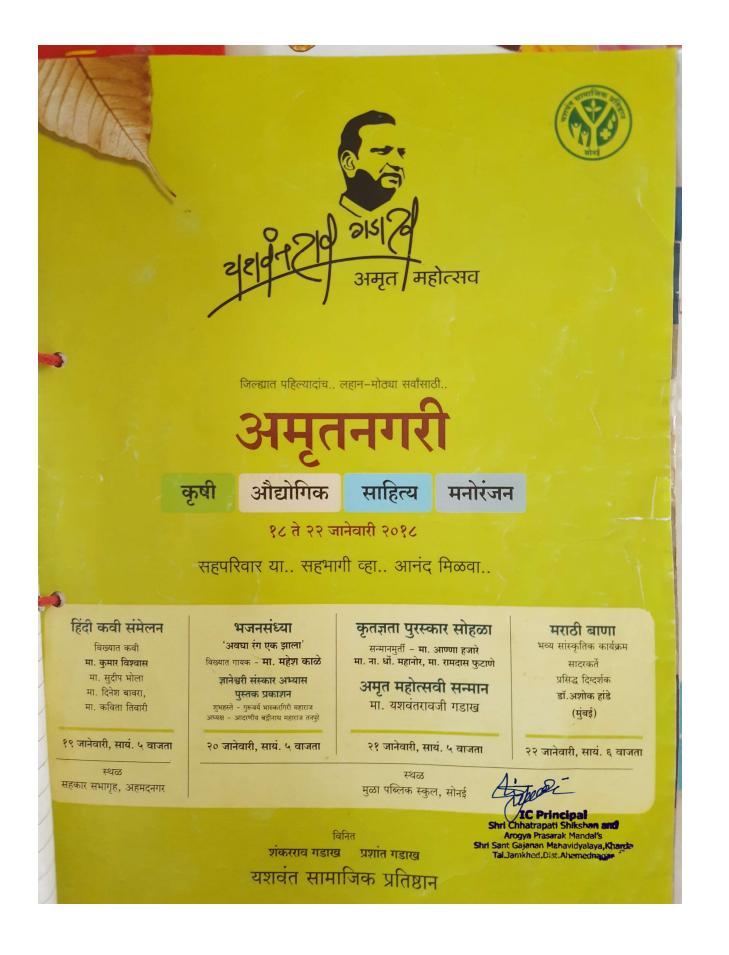

## यशवंत सामाजिक प्रतिष्ठान

प्रशांत गडाख शंकरराव गडाख अध्यक्ष मार्गदर्शक

प्रति,

मा. मुख्याध्यापक / प्राचार्य सी संत् महाविल्या -तर्द स्वडर्ट.

राप्रेम नमरकार,

दि. १८ जानेवारी ते २२ जानेवारी २०१८ दरम्यान 'यशवंत रामाजिक प्रतिष्ठान, शोनई' यांनी आदरणीय यशवंतरावजी गडाख शाहेब यांचा ''अमृतमहोत्राव'' लोहळा अमृतनगरी, शोनई येथे आयोजित केला होता. त्या निमित्ताने कृषी, औद्योगिक, कला व शाहित्य प्रदर्शन तरीच आनंद मेळाव्याचे आयोजन करण्यात आले होते.

या प्रदर्शनाश आपण आपले शहकारी व विद्यार्थ्यांनी भेट देवून आपला व आमचा आनंद दिगुणित करावा, असे आवाहन करणारे पत्र मी पाठविले होते. त्यानुसार प्रदर्शनास भेट देवून आपण आमचा उत्साह वाढविला. खरं तर या सहलीच्या आयोजनात आपणास खूप परिश्रम घ्यावे लागले याची मला जाणीव आहे. आपल्या शर्वाच्या भेटीबद्दल मी आपले आभार मानतो.

या अमृतमहोत्सवामुळे विद्यार्थ्यांच्या शृजनशिलतेला प्रेरणा मिळाली. हा महोत्सव रार्वांच्या स्मरणात राहील अस्ताच झाला. विद्यार्थ्यांकडून हा आनंदोत्सन शब्दबद्ध व्हाना अशी आमची अपेक्षा आहे. यातून विद्यार्थ्याच्या अनुभवांचा रांस्मरणीय ऐवज तयार होणार आहे. याराठी आपल्या विद्यालयातील शिक्षक व विद्यार्थ्यांनी ''अमृतनगरी'' मध्ये अनुभवलेल्या 'आनंकोत्सवावर' आधारित निबंध स्पर्धेचे आयोजन करण्यात आले आहे.

तरी जाश्तीत जाश्त विद्यार्थ्यांनी शहभागी व्हावे अरो आपल्या शहकार्यांना व विद्यार्थ्यांना आवाहन करावे. अशी आपणांश विनंती करीत आहे. सोबत स्पर्धेचा तपशिल जोडला आहे.

आपला स्नेहांकित,

אמווה עוציא

प्रशांत गडाख