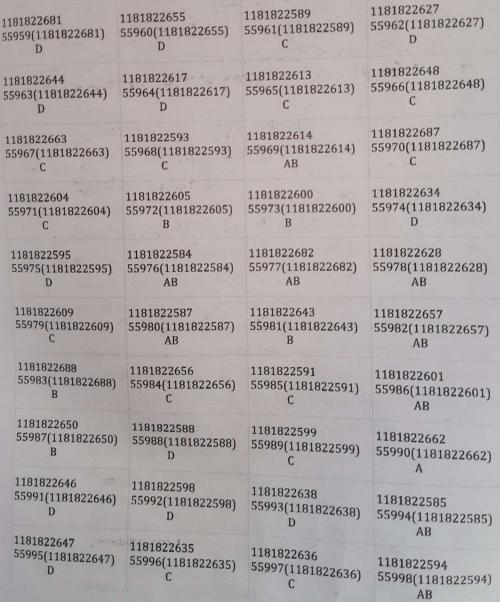

# Shri Sant Gajanan Manavidyana,

Environment Project Marksheet March- 2018 A COURSE IN ENVIRONMENTAL AWARENESS (2999)

|     | Seat No | Student Name                 | EMARKANATO |
|-----|---------|------------------------------|------------|
| S.N | Scar    |                              | 10         |
| 1   | 55923   | AHER AKASH KALYAN            | 10         |
| 2   | 55924   | AHER SHANKAR GORAKH          | 8          |
| 3   | 55925   | ARUNE VAISHALI SHANKAR       | 12         |
| 4   | 55926   | BABAR RAVINDRA SHIVAJI       |            |
| 5   | 55927   | BAHIR SHITAL ARUN            | 10         |
| 6   | 55928   | BAHIR SHUBHANGI BHASKAR      | 16         |
| 7   | 55929   | BHOSALE GANESH LAXMAN        | 8          |
| 8   | 55930   | BHOSALE MAHESH NAVANATH      | 10         |
| 9   | 55931   | BHOSALE PAVAN NAVNATH        | AB /       |
| 10  | 55932   | BOLBHAT AKSHAY DASHRATH      | 10         |
| 11  | 55933   | CHAUGHULE ANUS SUNIL         | 11         |
| 12  | 55934   | CHAVAN ABHIJIT ANIL          | 14         |
| 13  | 55935   | DEVKATE SAMADHAN BHAUSAHEB   | 12         |
| 14  | 55936   | DHAS BHAGYASHRI BHAGWAN      | 56         |
| 15  | 55937   | DHERE AKSHAY SURYAKANT       | 9          |
| 16  | 55938   | DUCHE BAPU KAKASAHEB         | AB/        |
| 17  | 55939   | GADADE JITESH TATYARAM       | 8          |
| 18  | 55940   | GADADE NITIN KAKASAHEB       | 7          |
| 19  | 55941   | GAIKAWAD MANOJ SUNIL         | AB /       |
| 20  | 55942   | GAIKWAD MOHINI DASHARATH     | 13         |
| 21  | 55943   | GAIKWAD MUKTA RAJESH         | 15         |
| 22  | 33744   | GAIKWAD RANI RAVINDRA        | AB /       |
| 23  | 3374.   | GHOLAP RAVINDRA APPASAHEB    |            |
| 24  | 33740   | OTTE BEVIDAS OTIANSHAIM      | 14         |
| 25  | 3374    | DADASANEB                    | 14<br>AP 1 |
| 26  | 33940   | THE STANFILAL                | AB /       |
| 27  | 33943   | JOINE STRESHI DATTATRAYA     | 16         |
| 28  | 33930   | VIIIHAL                      | 18         |
| 30  | 33931   | GOPALGHARE MOHIT RAJENDRA    | 12         |
| 31  | 55952   | GOPALGHARE SONALI ARJUN      | 10         |
| 32  | 55953   | GOPALGHARE VAISHALI SHAHADEO | 6          |
| 33  | 33954   | GOSAVI LAXMI DIGAMBAR        | 18         |
| 23  | 55955   | GUNJAL PUJA BALASAHEB        | 12         |
|     |         |                              | 14         |