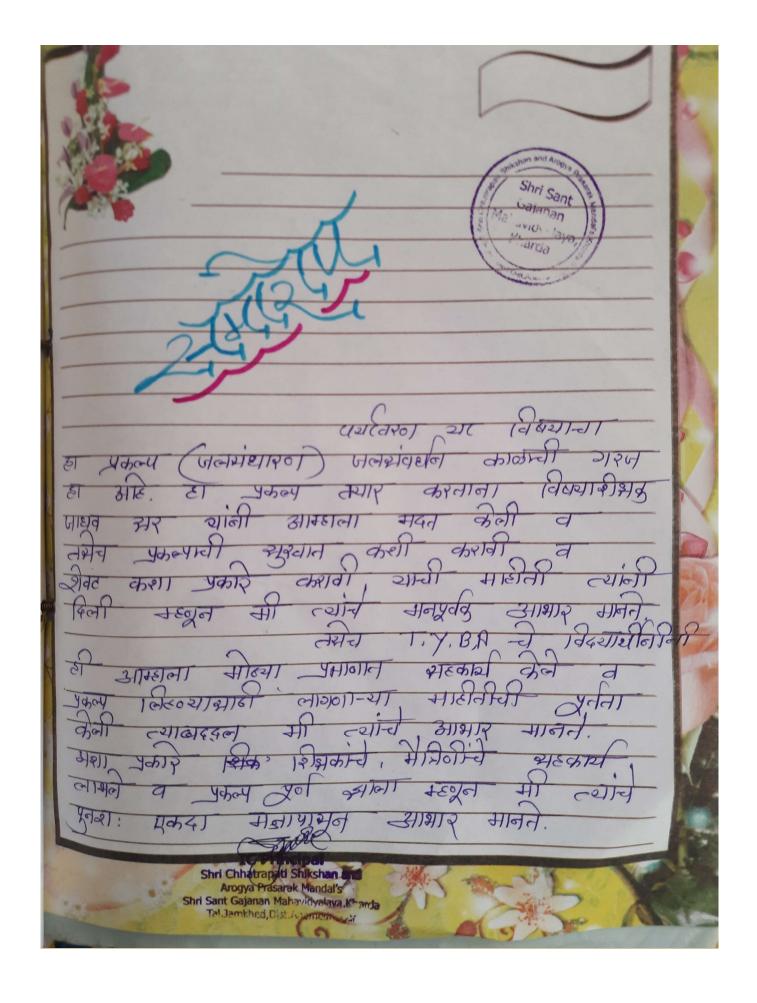

# सूचना

बी.ए. व्दितीय वर्षातील सर्व विद्यार्थ्यांना सूचित करण्यात येते की, अनिवार्य अभ्यासक्रम पर्यावरण जाणीव जागृती या विषयाला अनुसरून २५ गुणांसाठी पर्यावरण प्रकल्प तयार करून दि. १५/०२/२०१८ पर्यंत प्रा. जाधव एस. टी. (भूगोल विभाग) यांच्याकडून तपासून घेण्यात यावे.