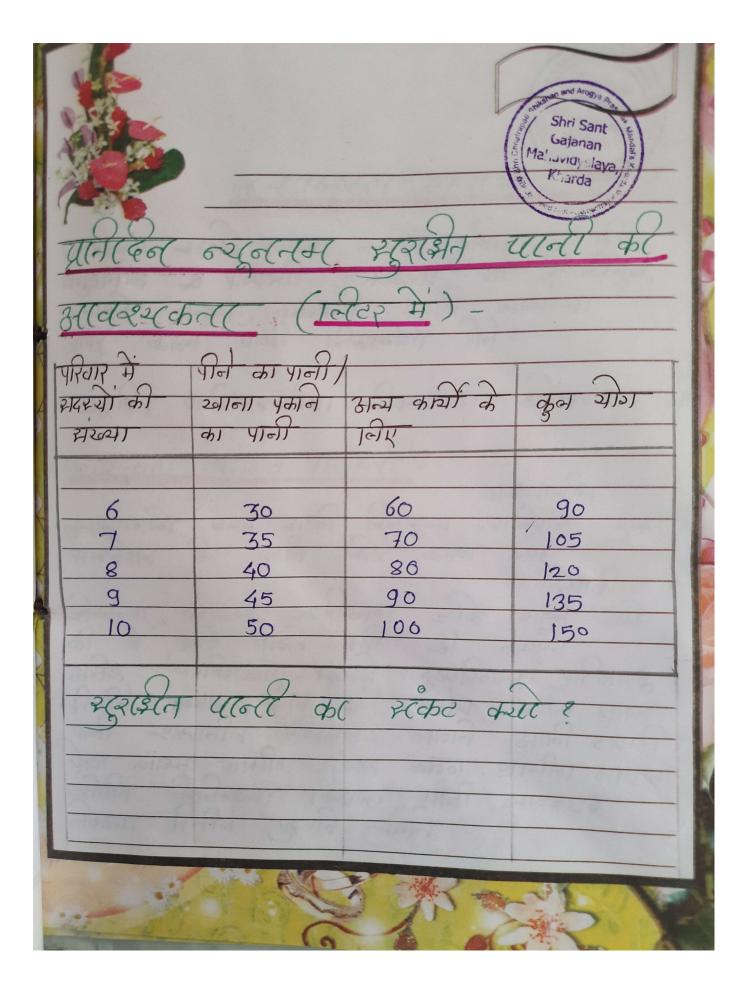

# सूचना

बी.ए. व्दितीय वर्षातील सर्व विद्यार्थ्यांना सूचित करण्यात येते की, अनिवार्य अभ्यासक्रम पर्यावरण जाणीव जागृती या विषयाला अनुसरून २५ गुणांसाठी पर्यावरण प्रकल्प तयार करून दि. १५/०२/२०१८ पर्यंत प्रा. जाधव एस. टी. (भूगोल विभाग) यांच्याकडून तपासून घेण्यात यावे.