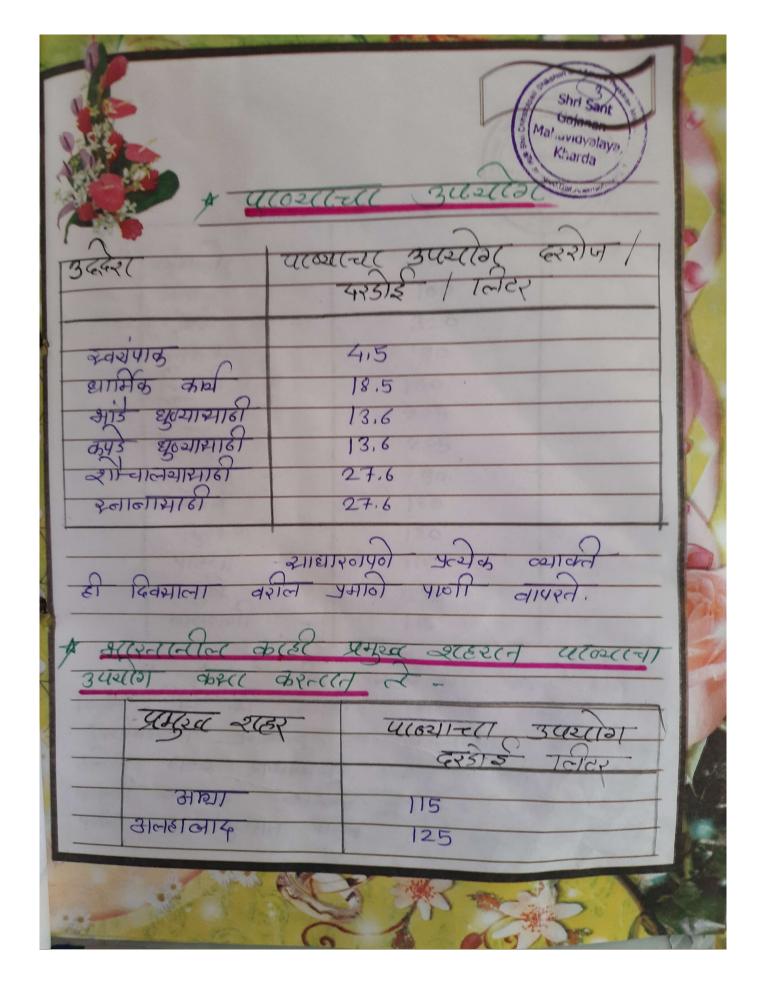

3572)<br>B  | 1181723611<br>56055(1181723611)<br>AB | D<br>1181723524<br>56068(1181723524)<br>AB |



Examination Session April/May 2018 Marks Inward System for Colleges

4 of 4

4/7/2018

Inward No.: 429990704



College: (0704) Shri Sant Gajanan Mahavidyalay

Course Name: BACHELOR OF ARTS (Rev.2013)

Subject: (2999) A COURSE IN ENVIRONMENTAL AWARENESS

Exam Type: Grade

1181723489 56081(1181723489)

1181723543 56092(1181723543)

1181625187 56156(1181625187) 57626(1181723607)

1181723607

ताल C व व मनारा

1181827543 57701(1181827543)

**Absent Students** 

**Present Students** 

**Validation Code** 

6777479

Total Students

Shri Chhatrapati Shikshan Arogya Prasarak Mandal's Sh: - Int Gajanan Mahavidyalaya, Kharda

Tal.Jamkhed, Dist. Ahemednagar

Stamp & Authorized Signatory



































6(0(4/60COT C Un(, v(n( & पर पल कि लिस OCGO( 6(1) 3 इस्ति हर्स क्रिया इस्ति क्रिया क्रिया क्रियो क्रिया पर मिश दिल की नग्र विदल कर वास वाद्य कर द्रः स्टि केट उर्दर

E3(-11 3-10-2) 21 31 कितने ज्याल डाल मह्दुअरि विनने सूर ५८ वर्ष विरम् कर सीर्थित उन्हें भ्रवसम् ही
पिहानी दिस भी
पिना-प्लावना में (हीरना होगा) टिनर वितर जिल के धाट - धाट पर ठा६ - वाट नज दक नाम ही योष रहेगा stet.