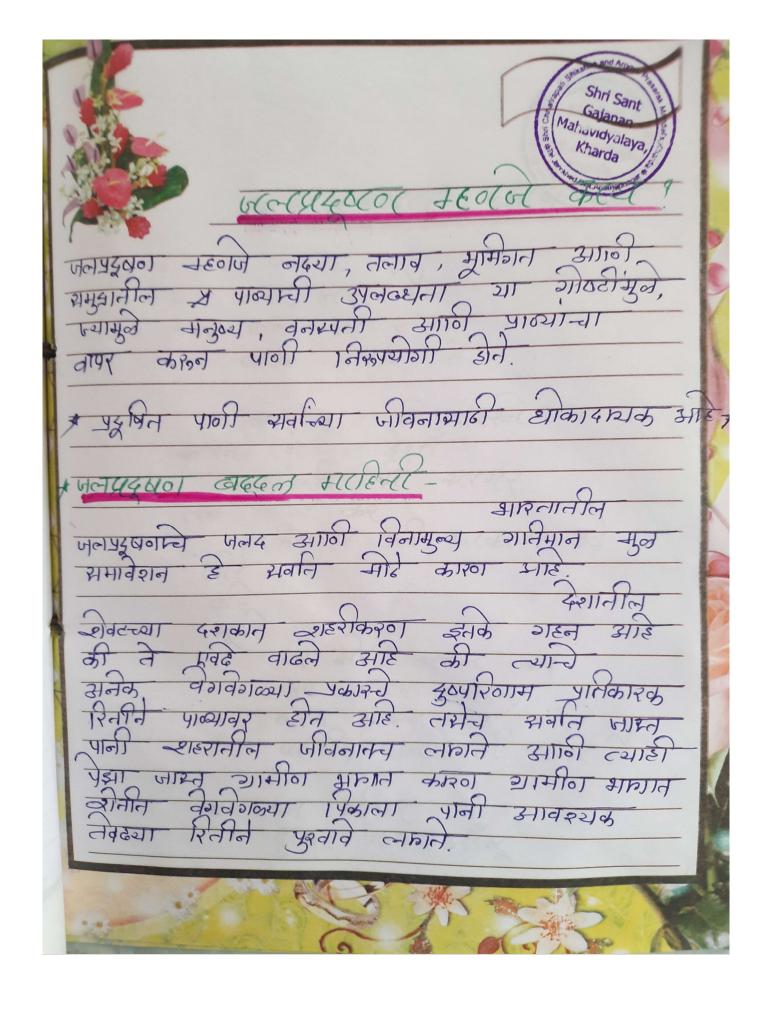

# सूचना

बी.ए. व्दितीय वर्षातील सर्व विद्यार्थ्यांना सूचित करण्यात येते की, अनिवार्य अभ्यासक्रम पर्यावरण जाणीव जागृती या विषयाला अनुसरून २५ गुणांसाठी पर्यावरण प्रकल्प तयार करून दि. १५/०२/२०१८ पर्यंत प्रा. जाधव एस. टी. (भूगोल विभाग) यांच्याकडून तपासून घेण्यात यावे.