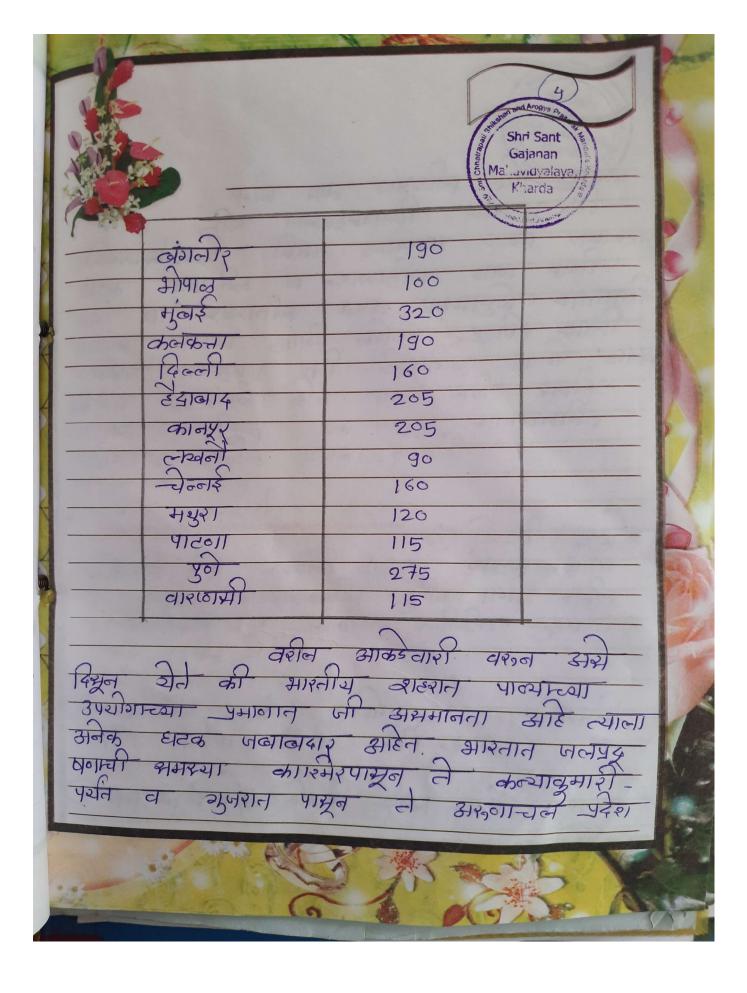

72)<br>B  | 1181723611<br>56055(1181723611)<br>AB | D<br>1181723524<br>56068(1181723524)<br>AB |



Examination Session April/May 2018 Marks Inward System for Colleges

4 of 4

4/7/2018

Inward No.: 429990704



College: (0704) Shri Sant Gajanan Mahavidyalay

Course Name: BACHELOR OF ARTS (Rev.2013)

Subject: (2999) A COURSE IN ENVIRONMENTAL AWARENESS

Exam Type: Grade

1181723489 56081(1181723489)

1181723543 56092(1181723543)

1181625187 56156(1181625187) 57626(1181723607)

1181723607

ताल C व व मनारा

1181827543 57701(1181827543)

**Absent Students** 

**Present Students** 

**Validation Code** 

6777479

Total Students

Shri Chhatrapati Shikshan Arogya Prasarak Mandal's Sh: - Int Gajanan Mahavidyalaya, Kharda

Tal.Jamkhed, Dist. Ahemednagar

Stamp & Authorized Signatory



































6(0(4/60COT C Un(, v(n( & पर पल कि लिस OCGO( 6(1) 3 इस्ति हर्स क्रिया इस्ति क्रिया क्रिया क्रियो क्रिया पर मिश दिल की नग्र विदल कर वास वाद्य कर द्रः स्टि केट उर्दर

E3(-11 3-10-2) 21 31 कितने ज्याल डाल मह्दुअरि विनने सूर ५८ वर्ष विरम् कर सीर्थित उन्हें भ्रवसम् ही
पिहानी दिस भी
पिना-प्लावना में (हीरना होगा) टिनर वितर जिल के धाट - धाट पर ठा६ - वाट नज दक नाम ही योष रहेगा stet.