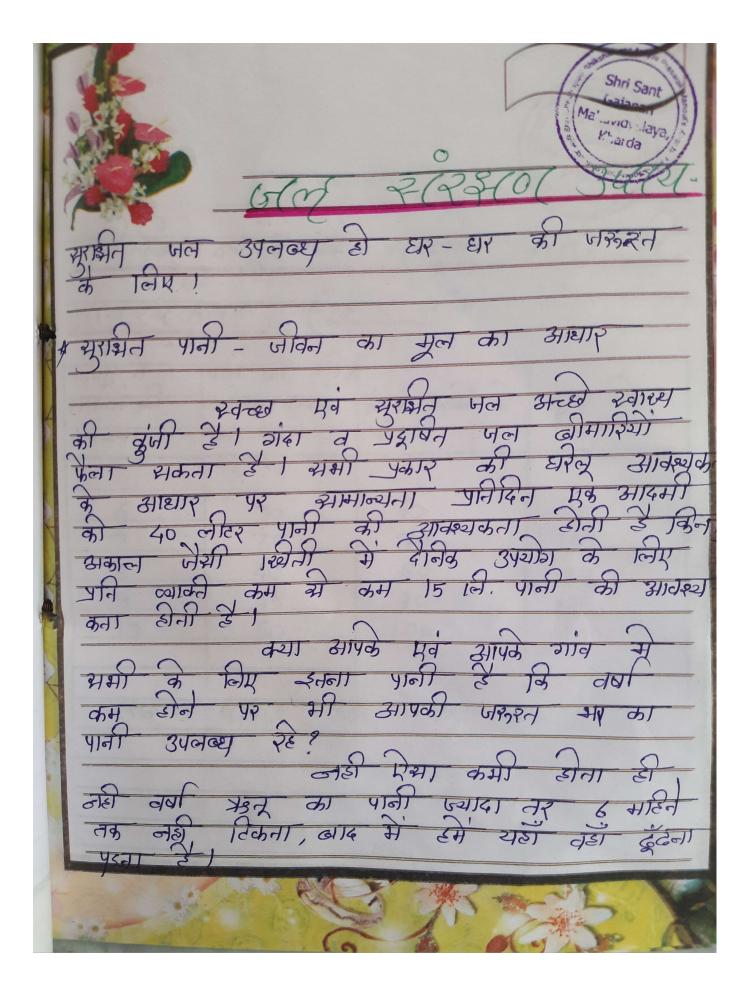

# सूचना

बी.ए. व्दितीय वर्षातील सर्व विद्यार्थ्यांना सूचित करण्यात येते की, अनिवार्य अभ्यासक्रम पर्यावरण जाणीव जागृती या विषयाला अनुसरून २५ गुणांसाठी पर्यावरण प्रकल्प तयार करून दि. १५/०२/२०१८ पर्यंत प्रा. जाधव एस. टी. (भूगोल विभाग) यांच्याकडून तपासून घेण्यात यावे.