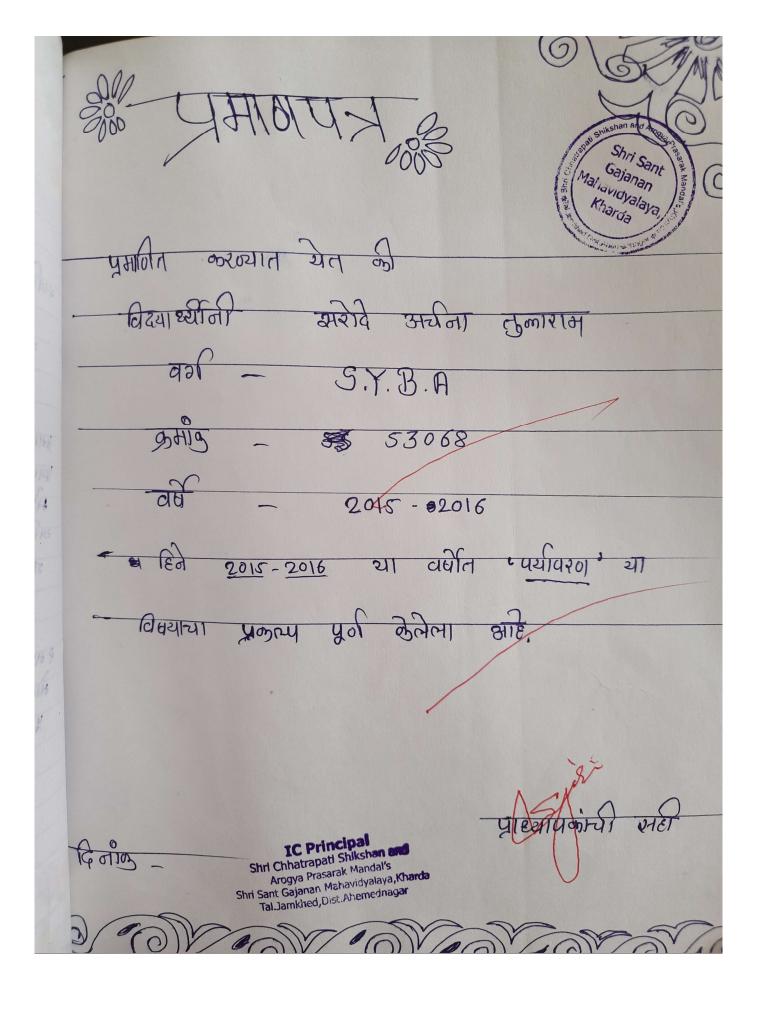

भगाल रवभाग

PG. 10.02. 2016

बीए दिनिय वर्षातील यर्ग विद्याधारिंग व्यानीत करण्यात येते की, प्यितरण जानीव जासती या अनिवार्य अभ्यासक्रमाच्या संवर्भात खालील विषया वरीस प्रकल्प (पर्यावरः) तयार करन दिनाक 01-03-2016 पर्धत प्रा. क्रीवानंद जाधव यांच्या कडून तपासून घेण्यात यावे.

1) प्रयाविवनीय परिसंस्था १) प्यापरेश सुद्वा 3) त्रक्ष व्यवधन

Head & Asst. Prof. Dep., of Geogra Shri Sant Gajanan Mahavidyalaya, Kharda, Tal. Jamkhed, Dist. A. Nagar

Shri Chhatrapat Shikshan and Arogya Prasarak Mandal's Shri Sant Gajanan Mahavidyalaya, Kharda