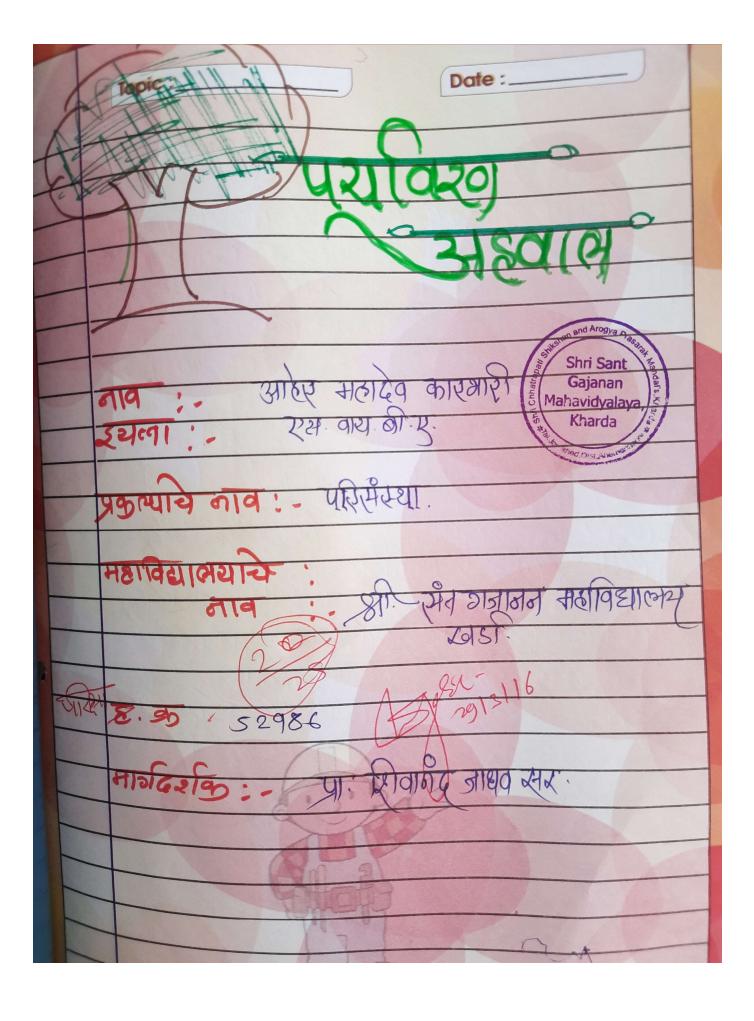

भगाल रवभाग

PG. 10.02. 2016

बीए दिनिय वर्षातील यर्ग विद्याधारिंग व्यानीत करण्यात येते की, प्यितरण जानीव जासती या अनिवार्य अभ्यासक्रमाच्या संवर्भात खालील विषया वरीस प्रकल्प (पर्यावरः) तयार करन दिनाक 01-03-2016 पर्धत प्रा. क्रीवानंद जाधव यांच्या कडून तपासून घेण्यात यावे.

1) प्रयाविवनीय परिसंस्था १) प्यापरेश सुद्वा 3) त्रक्ष व्यवधन

Head & Asst. Prof. Dep., of Geogra Shri Sant Gajanan Mahavidyalaya, Kharda, Tal. Jamkhed, Dist. A. Nagar

Shri Chhatrapat Shikshan and Arogya Prasarak Mandal's Shri Sant Gajanan Mahavidyalaya, Kharda