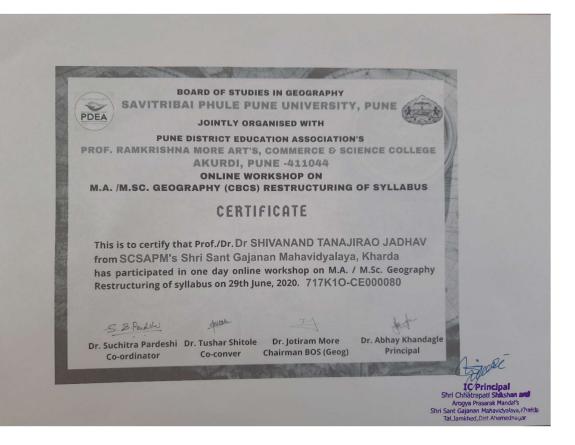

ment of Geography** 

Online One day workshop on S.Y.B.Sc. (CBCS) Restructuring of Syllabus Certificate

This is to certify that, Dr., Dr SHIVANAND TANAJIRAO JADHAV

SCSAPM's Shri Sant Gajanan Mahavidyalaya, Kharda

has attended the workshop on "Restructuring Syllabus of of S.Y.B.Sc. (CBCS) Geography" organised by Department of

Geography, K.R.T. Arts, B.H. Commerce and A.M. Science (K.T.H.M.) College, Nashik in collaboration with Board of

Studies in Geography, Savitribai Phule Pune University, Pune on 30th June 2020.

His/Her active participation in the workshop is deeply appreciated.

P. V. Jadhav

Co-ordinator and Head

Dr. Jyotiram More BOS Chairman

Dr. N. D. Gaikwad IQAC, Co-ordinator

Shri Chhatrapati Shikshan Shri Sant Gajanan Mahavidyalaya, Kharda Tal.Jamkhed, Dist. Ahemednagar



Shri Chhatrapati Shikshan and Arogya Prasarak Mandal's Shri Sant Gajanan Mahavidyalaya,Kharda Tal.Jamkhed,Dist.Ahemednagar 4. Assessment /evaluation process of the affiliating Universit



श्री छत्रपती शिक्षण व आरोग्य प्रसारक मंडळाचे

## श्री संत गजानन महाविद्यालय, खर्डी.

ता. जामखेड. जि.अहमदनगर

( ID NO. PU / AN /A/ 72 / 2002 )

फोन : ( ०२४२१ ) २४०१०५, फॅक्स :- २४०१०५, वेब :ssgmkharda.in

ई-मेल : ssgmkharda@gmail.com

जा.क्र.:एस. एस. जी. एम.के./२०१५-२०१६/BY hand

दि. १५/०४/२०१६

कार्यालयीन आदेश

प्रति, प्रा. संजय होळंबे इंग्रजी विभाग प्रमुख, श्री. संत गजानन महाविद्यालय, खर्डा

विषय :- मार्च / एप्रिल २०१६ एफ.वाय.बी.ए. च्या परीक्षा उत्तर पत्रिका मूल्यमापना बाबत ...

महोदय.

उपरोक्त विषयास अनुसरुन आपणास कळविण्यात येते की, विनंती करण्यात येते की, मार्च / एप्रिल २०१६ एफ.वाय.बी.ए. या वर्गाच्य